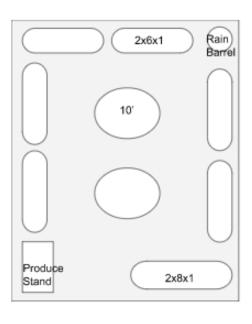

## THE DETAILS

**Materials:** Donated & sponsored items include: box materials, gardening soil, hoses etc. from local gardening equipment and garden stores. If needed, a one-time fundraiser will generate initial garden funds.

**Membership:** Membership will be less than 10 participants at first due to limited site space. We will offer membership with a nominal box fee (\$25) per season to encourage ownership and accountability over the garden. Due to limited space, membership will be open first to Woodcreek residents.