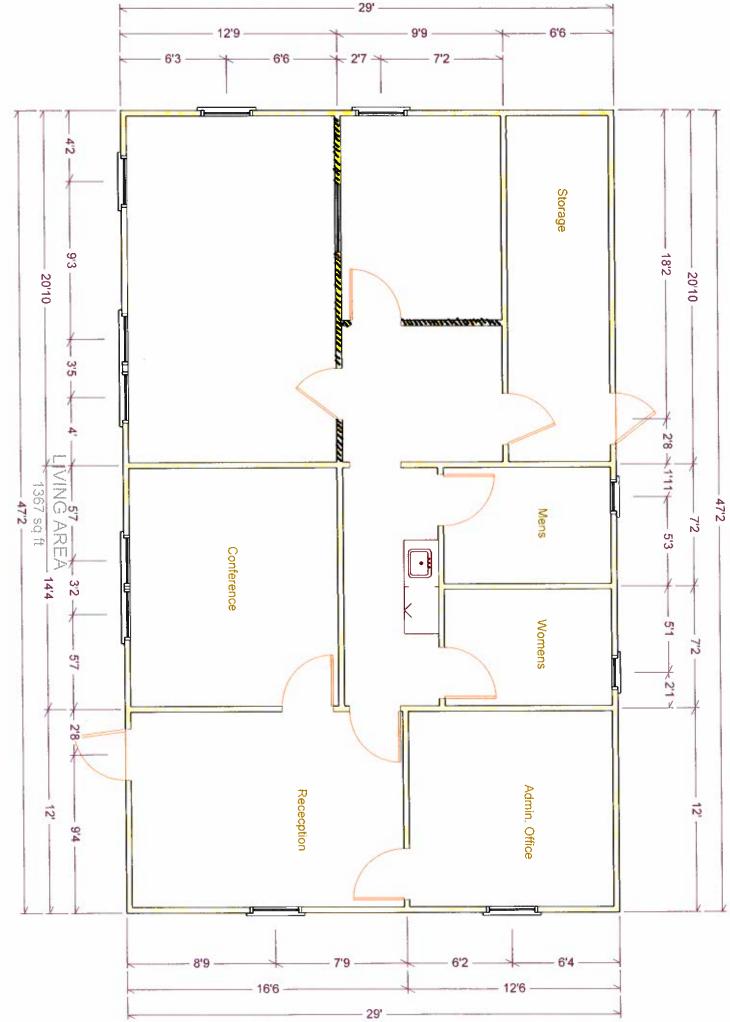

## ৯ Proposal *«*

| Name:Woodcreek City HallAddress:Woodcreek, TX 78676Contact:Brenton Lewis City ManagerJob Name and description:City Hall RenovationPhone:                                                                                                                                                                                                                                                                                                                               | Phone:                      |                        |
|------------------------------------------------------------------------------------------------------------------------------------------------------------------------------------------------------------------------------------------------------------------------------------------------------------------------------------------------------------------------------------------------------------------------------------------------------------------------|-----------------------------|------------------------|
|                                                                                                                                                                                                                                                                                                                                                                                                                                                                        | <b>Phone:</b> 512-878-9102  |                        |
|                                                                                                                                                                                                                                                                                                                                                                                                                                                                        | Mobile Phone:               |                        |
| Job description:                                                                                                                                                                                                                                                                                                                                                                                                                                                       |                             |                        |
| Renovation of City Hall                                                                                                                                                                                                                                                                                                                                                                                                                                                |                             |                        |
| <b>Prep work:</b><br>Move furniture to allow for improvements/put furniture                                                                                                                                                                                                                                                                                                                                                                                            | back                        |                        |
| in close proximity                                                                                                                                                                                                                                                                                                                                                                                                                                                     |                             | \$ 4,400               |
| Add gate in entry:                                                                                                                                                                                                                                                                                                                                                                                                                                                     |                             | \$ 825                 |
| Divide meeting room into multiple areasBuild divided rooms as shown on plans. Add electric as needed. Insulatenew walls for sound deadening. Install fixed window (tempered glass) as agreed.Install interior door into new meeting room. Move door from hallway to new room.Make finished cased opening where door is moved from. Install sheetrock onnew walls; textured to match existing as closely as possible. Install trimas needed (matching existing)\$ 9,800 |                             |                        |
| Electrical<br>Move ceiling lights as needed to allow for new w                                                                                                                                                                                                                                                                                                                                                                                                         | vall Add outlets/switches   |                        |
| as needed                                                                                                                                                                                                                                                                                                                                                                                                                                                              | an. Aut outers/switches     | \$ 2.200               |
| Flooring                                                                                                                                                                                                                                                                                                                                                                                                                                                               |                             |                        |
| Remove existing carpet and dispose                                                                                                                                                                                                                                                                                                                                                                                                                                     |                             | \$ 750                 |
| Install vinyl plank flooring; Labor \$3.00/ft                                                                                                                                                                                                                                                                                                                                                                                                                          | @ 1239 sq ft                | \$ 3,693               |
| Material \$8.00/ft                                                                                                                                                                                                                                                                                                                                                                                                                                                     | @ 1239 sq ft                | \$  9,912<br>\$    945 |
| Add base shoe molding Labor & Material <b>Paint</b>                                                                                                                                                                                                                                                                                                                                                                                                                    |                             | <b>3</b> 943           |
| Paint new walls and all existing walls throughout except for media equipment room.                                                                                                                                                                                                                                                                                                                                                                                     |                             |                        |
| Paint new trim and base as needed.                                                                                                                                                                                                                                                                                                                                                                                                                                     | i for media equipment room. | \$ 4,200               |
|                                                                                                                                                                                                                                                                                                                                                                                                                                                                        | Total                       | \$ 36,725              |