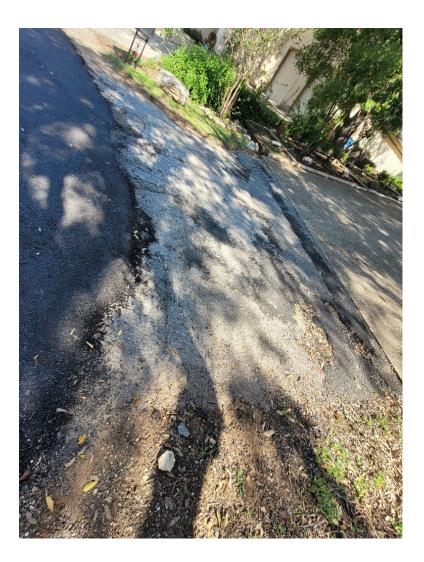

# Woodcreek Roads With Homes

## Missing, Gravel <u>or</u> Asphalt Driveway Approaches

## 17 Champions Circle - Before



## 39 Champions Circle - Before



2023 Roads Project – Driveway Approaches

Page 2 | 24

## 57 Champions Circle - Before

#### 8 Palmer Lane - Before





#### 4 Woodview Court - After

#### 6 Woodview Court - After





## 8 Woodview Court - After



### 4 Tremont Trace – Before

(Asphalt Driveway & Approach)



## 4 Tremont Trace – After

(Asphalt Driveway & Approach)



2023 Roads Project – Driveway Approaches

Page 6 | 24

#### 20 Tremont Trace – Before



#### 20 Tremont Trace – After



2023 Roads Project – Driveway Approaches

Page 7 | 24

#### 17 Tremont Trace – Before



#### 17 Tremont Trace – After



2023 Roads Project – Driveway Approaches

## 157 Champions Circle – Before



## 157 Champions Circle – After



## 155 Champions Circle – Before

## 155 Champions Circle – After





#### 19 Pebblebrook Lane - After



#### 5 Stonehouse Circle - After



2023 Roads Project – Driveway Approaches

Page 11 | 24

## 105 Augusta Drive – After







Page 12 | 24

## 58 Augusta Drive – After



## 117 Augusta Lane – After



2023 Roads Project – Driveway Approaches

## 116 Augusta Lane – After



## 73 Augusta Drive (Off BrookMeadow) – After



30 Shady Grove Lane – After



## 29 Shady Grove Lane – After



## 23 Shady Grove Lane – After



#### 1 Brookside Drive – After



#### 8 Brookside Drive – After



## 31 Brookmeadow Drive – After



2023 Roads Project – Driveway Approaches

Page 17