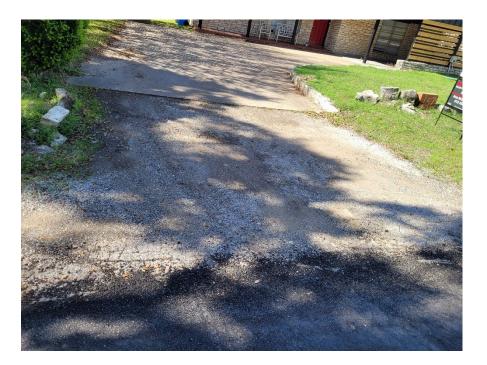

/u> Asphalt Driveway Approaches

## 17 Champions Circle - Before



## 39 Champions Circle - Before



2023 Roads Project – Driveway Approaches

Page 2 | 24

## 57 Champions Circle - Before

#### 8 Palmer Lane - Before





#### 4 Woodview Court - After

#### 6 Woodview Court - After





## 8 Woodview Court - After



### 4 Tremont Trace – Before

(Asphalt Driveway & Approach)



## 4 Tremont Trace – After

(Asphalt Driveway & Approach)



2023 Roads Project – Driveway Approaches

Page 6 | 24

#### 20 Tremont Trace – Before



#### 20 Tremont Trace – After



2023 Roads Project – Driveway Approaches

Page 7 | 24

#### 17 Tremont Trace – Before



#### 17 Tremont Trace – After



2023 Roads Project – Driveway Approaches

## 157 Champions Circle – Before



## 157 Champions Circle – After



## 155 Champions Circle – Before

## 155 Champions Circle – After





#### 19 Pebblebrook Lane - After



#### 5 Stonehouse Circle - After



2023 Roads Project – Driveway Approaches

Page 11 | 24

## 105 Augusta Drive – After







Page 12 | 24

## 58 Augusta Drive – After



## 117 Augusta Lane – After



2023 Roads Project – Driveway Approaches

## 116 Augusta Lane – After



## 73 Augusta Drive (Off BrookMeadow) – After



30 Shady Grove Lane – After



## 29 Shady Grove Lane – After



## 23 Shady Grove Lane – After



#### 1 Brookside Drive – After



#### 8 Brookside Drive – After



## 31 Brookmeadow Drive – After



2023 Roads Project – Driveway Approaches

Page 17 | 24

19 Brookmeadow Drive – After



#### 19 Brookmeadow Drive – After



20 Brookmeadow Drive – After



#### 1