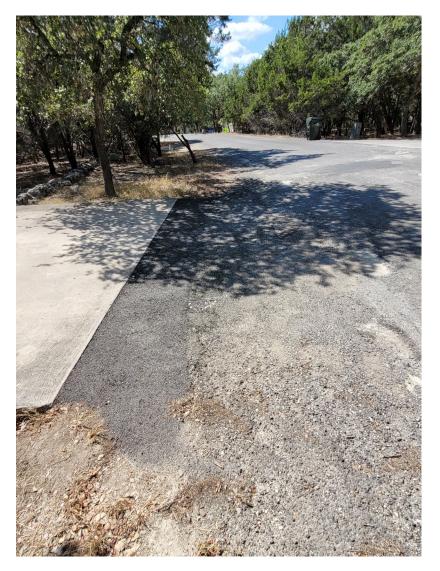

# 3 and 5 Spalding Circle – Before

(3 is the closer driveway)

# 3 and 5 Spalding Circle – After

(3 is the further driveway)