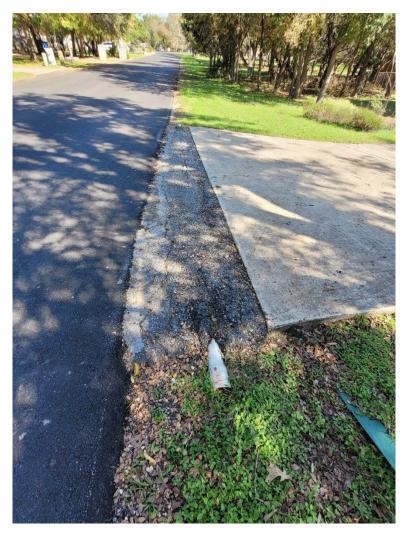

# "SHORT DRIVEWAYS"

28 Champions Circle – Before

# 28 Champions Circle – After

2023 Roads Project – Long and Short Driveways