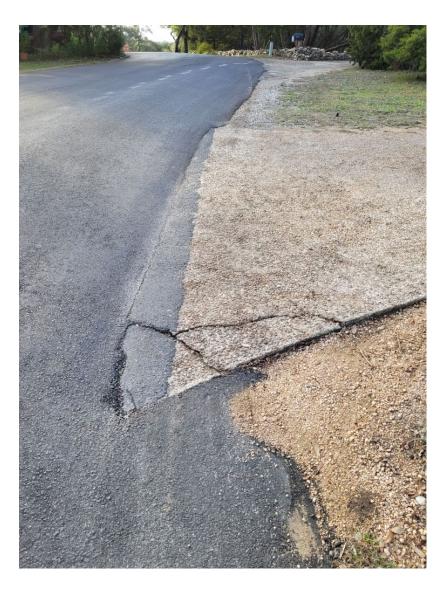

# "SHORT DRIVEWAYS"

28 Champions Circle – Before

# 28 Champions Circle – After

2023 Roads Project – Long and Short Driveways