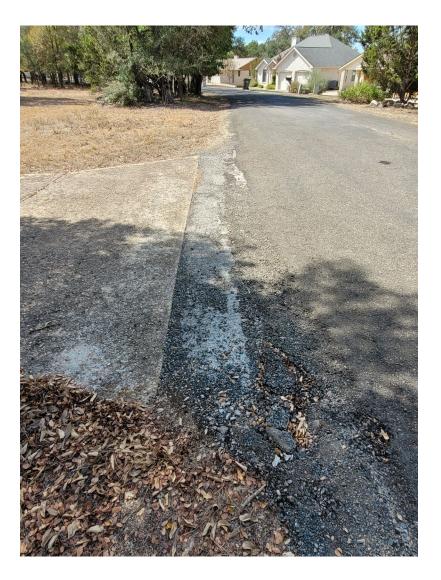

Main Road

# "SHORT DRIVEWAYS" = Existing Driveway Does Not Meet Main Street Edge

2023 Roads Project - Long and Short Driveways

Page 1 | 21

"LONG DRIVEWAY" Example:

29 Brookmeadow Drive



Page 2 | 21

Other "Long Driveways": (List is not all-inclusive)

159 Augusta Drive
151 Augusta Drive
144 Augusta Drive
38 Brookmeadow Drive
35 Brookmeadow Drive
4 Brookmeadow Drive
3 Brookmeadow Drive
Units C / D / E
15 Palmer Lane
17 Palmer Lane

# "SHORT DRIVEWAYS"

28 Champions Circle – Before



# 28 Champions Circle – After



2023 Roads Project – Long and Short Driveways

# 3 and 5 Spalding Circle – Before

(3 is the closer driveway)



# 3 and 5 Spalding Circle – After

(3 is the further driveway)



### 41 Palmer Lane – After





2023 Roads Project – Long and Short Driveways

Page 7 | 21



### 46 Palmer Lane – After



2023 Roads Project – Long and Short Driveways



# 25 Palmer Lane – After



2023 Roads Project – Long and Short Driveways

Page 9 | 21

### 31 and 29 Palmer Lane – Before

# 31 and 29 Palmer Lane – After



27 Palmer Lane – After



2023 Roads Project – Long and Short Driveways

Page 11 | 21

63 Champions Circle – Before



# 63 Champions Circle – After



2023 Roads Project – Long and Short Driveways

Page 12 | 21

6 Canyon Creek / 8 Canyon Creek and 10 Canyon Creek - Before



# 6 Canyon Creek / 8 Canyon Creek and 10 Canyon Creek - After



2023 Roads Project – Long and Short Driveways

Page 13 | 21

1 Woodview Court - Before



# 1 Woodview Court - After



2023 Roads Project – Long and Short Driveways

Page 14 | 21

1 Woodview Court (Off of Canyon Creek