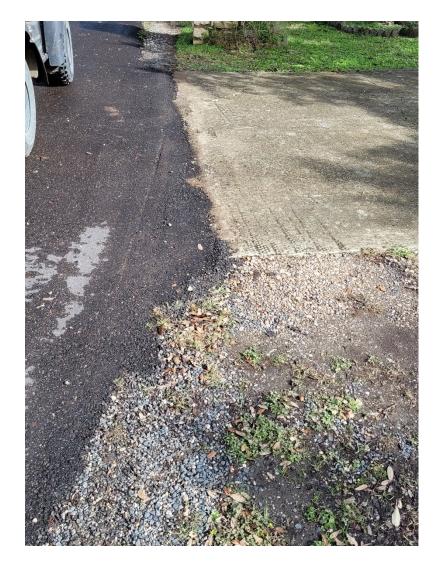

ew Court (Off of Canyon Creek Drive) – Before



1 Woodview Court (Off of Canyon Creek Drive) – After



41 Canyon Creek Drive - Before



# 41 Canyon Creek Drive - After



2023 Roads Project – Long and Short Driveways

Page 16 | 21

### 12 and 14 Tremont Trace - Before



# 12 and 14 Tremont Trace - After



2023 Roads Project – Long and Short Driveways

Page 17 | 21

### 153 Champions Circle (off of Tremont Trace) - Before

Pictures of Each End of A Cul-de-Sac Driveway





2023 Roads Project – Long and Short Driveways

Page 18 | 21

# 153 Champions Circle (off of Tremont Trace) - After



Page 19 | 21

16 Westwood Drive – Before



### 16 Westwood Drive – After



2023 Roads Project – Long and Short Driveways

Page 20 | 21

# 20 Westwood Drive – After



# 12 Pebblebrook Lane – After



2023 Roads Project – Long and Short Driveways

Page 21 | 21