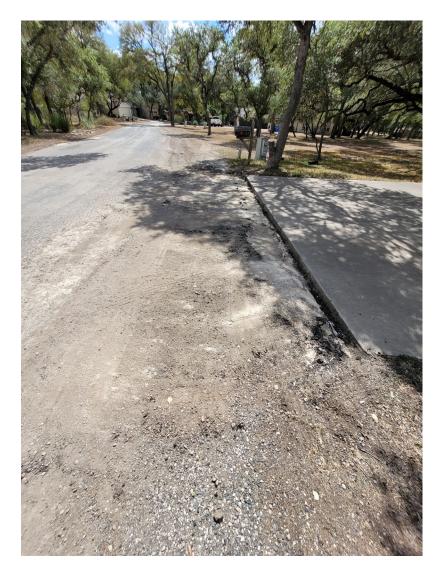

hort Driveways

Page 13 | 21

1 Woodview Court - Before



# 1 Woodview Court - After



2023 Roads Project – Long and Short Driveways

Page 14 | 21

1 Woodview Court (Off of Canyon Creek Drive) – Before



1 Woodview Court (Off of Canyon Creek Drive) – After



41 Canyon Creek Drive - Before



# 41 Canyon Creek Drive - After



2023 Roads Project – Long and Short Driveways

Page 16 | 21

### 12 and 14 Tremont Trace - Before



# 12 and 14 Tremont Trace - After



2023 Roads Project – Long and Short Driveways

Page 17 | 21

### 153 Champions Circle (off of Tremont Trace) - Before

Pictures of Each End of A Cul-de-Sac Driveway





2023 Roads Project – Long and Short Driveways

Page 18 | 21

# 153 Champions Circle (off of Tremont Trace) - After



Page 19 | 21

16 Westwood Drive – Before



### 16 Westwood Drive – After



2023 Roads Project – Long and Short Driveways

Page 20 | 21

# 20 Westwood Drive – After



# 12 Pebblebrook Lane – After



2023 Roads Project – Long and Short Driveways

Page 21 | 21