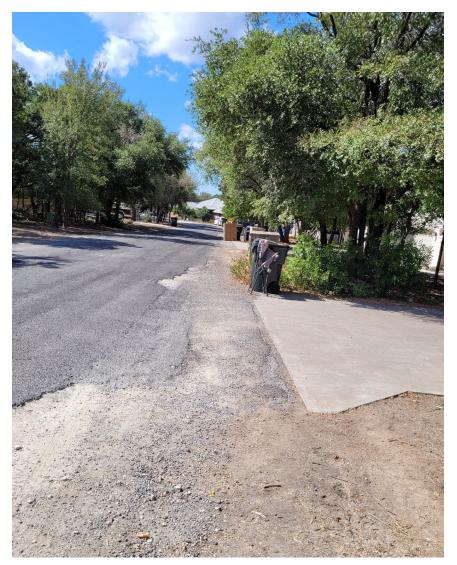

le – After



2023 Roads Project – Long and Short Driveways

# 3 and 5 Spalding Circle – Before

(3 is the closer driveway)



# 3 and 5 Spalding Circle – After

(3 is the further driveway)



### 41 Palmer Lane – After





2023 Roads Project – Long and Short Driveways

Page 7 | 21



### 46 Palmer Lane – After



2023 Roads Project – Long and Short Driveways



# 25 Palmer Lane – After



2023 Roads Project – Long and Short Driveways

Page 9 | 21

### 31 and 29 Palmer Lane – Before

# 31 and 29 Palmer Lane – After



27 Palmer Lane – After



2023 Roads Project – Long and Short Driveways

Page 11 | 21

63 Champions Circle – Before



# 63 Champions Circle – After



2023 Roads Project – Long and Short Driveways

Page 12 | 21

6 Canyon Creek / 8 Canyon Creek and 10 Canyon Creek - Before



# 6 Canyon Creek / 8 Canyon Creek and 10 Canyon Creek - After



2023 Roads Project – Long and Short Driveways

Page 13 | 21

1 Woodview Court - Before



# 1 Woodview Court - After



2023 Roads Project – Long and Short Driveways

Page 14 | 21

1 Woodview Court (Off of Canyon Creek Drive) – Before



1 Woodview Court (Off of Canyon Creek Drive) – After



41 Canyon Creek Drive - Before



# 41 Canyon Creek Drive - After



2023 Roads Project – Long and Short Driveways

Page 16 | 21

### 12 and 14 Tremont Trace - Before



# 12 and 14 Tremont Trace - After



2023 Roads Project – Long and Short Driveways

Page 17 | 21

### 153 Champions Circle (off of Tremont Trace) - Before

Pictures of Each End of A Cul-de-Sac Driveway





2023 Roads Project – Long and Short Driveways

Page 18 | 21

#