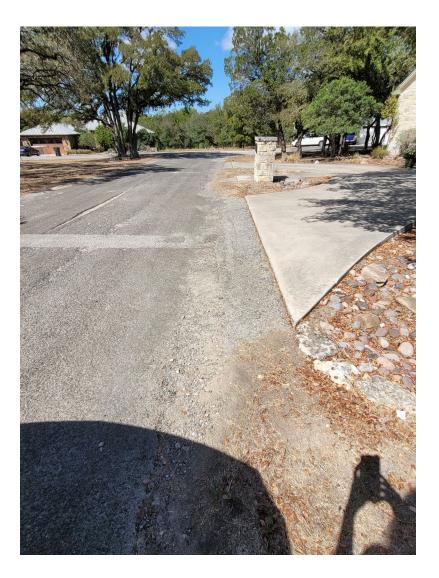

# 3 and 5 Spalding Circle – Before

(3 is the closer driveway)

# 3 and 5 Spalding Circle – After

(3 is the further driveway)