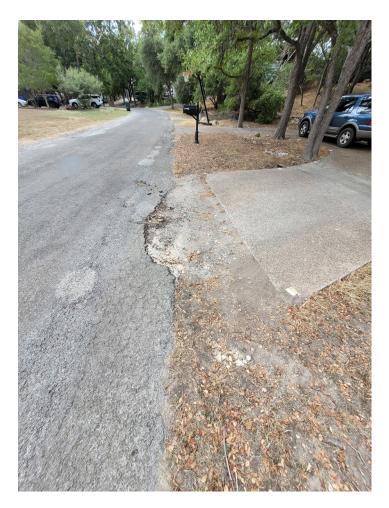

21

6 Canyon Creek / 8 Canyon Creek and 10 Canyon Creek - Before



# 6 Canyon Creek / 8 Canyon Creek and 10 Canyon Creek - After



2023 Roads Project – Long and Short Driveways

Page 13 | 21

1 Woodview Court - Before



# 1 Woodview Court - After



2023 Roads Project – Long and Short Driveways

Page 14 | 21

1 Woodview Court (Off of Canyon Creek Drive) – Before



1 Woodview Court (Off of Canyon Creek Drive) – After



41 Canyon Creek Drive - Before



# 41 Canyon Creek Drive - After



2023 Roads Project – Long and Short Driveways

Page 16 | 21

### 12 and 14 Tremont Trace - Before



# 12 and 14 Tremont Trace - After



2023 Roads Project – Long and Short Driveways

Page 17 | 21

### 153 Champions Circle (off of Tremont Trace) - Before

Pictures of Each End of A Cul-de-Sac Driveway





2023 Roads Project – Long and Short Driveways

Page 18 | 21

# 153 Champions Circle (off of Tremont Trace) - After



Page 19 | 21

16 Westwood Drive – Before



### 16 Westwood Drive – After



2023 Roads Project – Long and Short Driveways

Page 20 | 21

# 20 Westwood Drive – After



# 12 Pebblebrook Lane – After



2023 Roads Project – Long and Short Driveways

Page 21 | 21