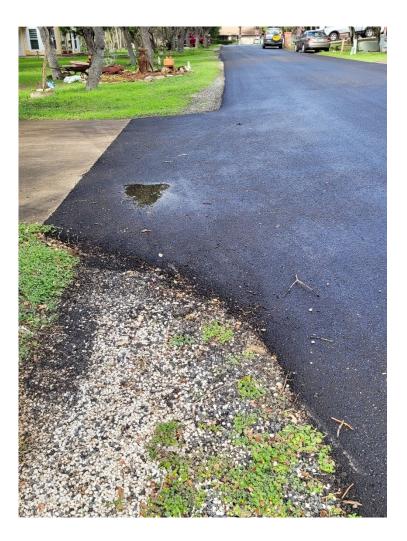

oodview Court - Before



# 1 Woodview Court - After



2023 Roads Project – Long and Short Driveways

Page 14 | 21

1 Woodview Court (Off of Canyon Creek Drive) – Before



1 Woodview Court (Off of Canyon Creek Drive) – After



41 Canyon Creek Drive - Before



# 41 Canyon Creek Drive - After



2023 Roads Project – Long and Short Driveways

Page 16 | 21

### 12 and 14 Tremont Trace - Before



# 12 and 14 Tremont Trace - After



2023 Roads Project – Long and Short Driveways

Page 17 | 21

### 153 Champions Circle (off of Tremont Trace) - Before

Pictures of Each End of A Cul-de-Sac Driveway





2023 Roads Project – Long and Short Driveways

Page 18 | 21

# 153 Champions Circle (off of Tremont Trace) - After



Page 19 | 21

16 Westwood Drive – Before



### 16 Westwood Drive – After



2023 Roads Project – Long and Short Driveways

Page 20 | 21

# 20 Westwood Drive – After



# 12 Pebblebrook Lane – After



2023 Roads Project – Long and Short Driveways

Page 21 | 21