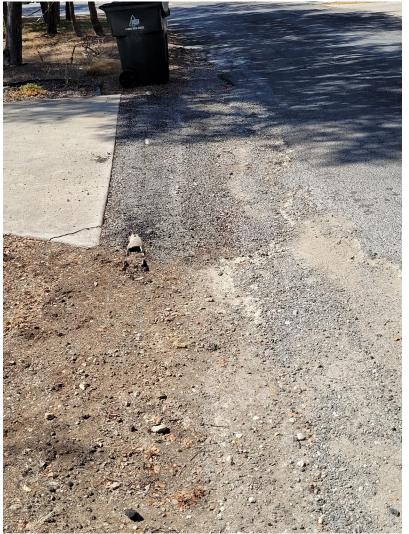

ne – After



2023 Roads Project – Long and Short Driveways



# 25 Palmer Lane – After



2023 Roads Project – Long and Short Driveways

Page 9 | 21

### 31 and 29 Palmer Lane – Before

# 31 and 29 Palmer Lane – After



27 Palmer Lane – After



2023 Roads Project – Long and Short Driveways

Page 11 | 21

63 Champions Circle – Before



# 63 Champions Circle – After



2023 Roads Project – Long and Short Driveways

Page 12 | 21

6 Canyon Creek / 8 Canyon Creek and 10 Canyon Creek - Before



# 6 Canyon Creek / 8 Canyon Creek and 10 Canyon Creek - After



2023 Roads Project – Long and Short Driveways

Page 13 | 21

1 Woodview Court - Before



# 1 Woodview Court - After



2023 Roads Project – Long and Short Driveways

Page 14 | 21

1 Woodview Court (Off of Canyon Creek Drive) – Before



1 Woodview Court (Off of Canyon Creek Drive) – After



41 Canyon Creek Drive - Before



# 41 Canyon Creek Drive - After



2023 Roads Project – Long and Short Driveways

Page 16 | 21

### 12 and 14 Tremont Trace - Before



# 12 and 14 Tremont Trace - After



2023 Roads Project – Long and Short Driveways

Page 17 | 21

### 153 Champions Circle (off of Tremont Trace) - Before

Pictures of Each End of A Cul-de-Sac Driveway





2023 Roads Project – Long and Short Driveways

Page 18 | 21

# 153 Champions Circle (off of Tremont Trace) - After



Page 19 | 21

16 Westwood Drive – Before



### 16 Westwood Drive – After



2023 Roads Project – Long and Short Driveways

Page 20 | 21

# 20 Westwood Drive – After



# 12 Pebblebrook Lane – After



2023 Roads Project – Long and Short Driveways