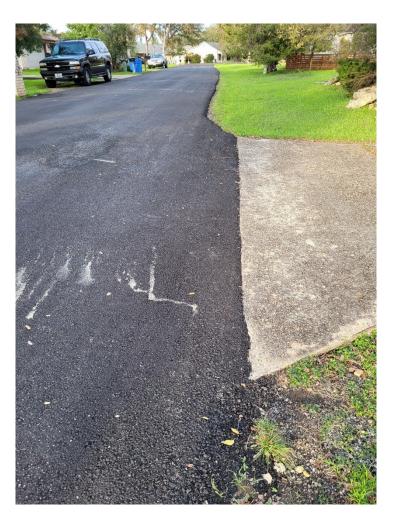

# "SHORT DRIVEWAYS" = Existing Driveway Does Not Meet Main Street Edge

2023 Roads Project - Long and Short Driveways

Page 1 | 21

"LONG DRIVEWAY" Example:

29 Brookmeadow Drive

Page 2 | 21

Other "Long Driveways": (List is not all-inclusive)