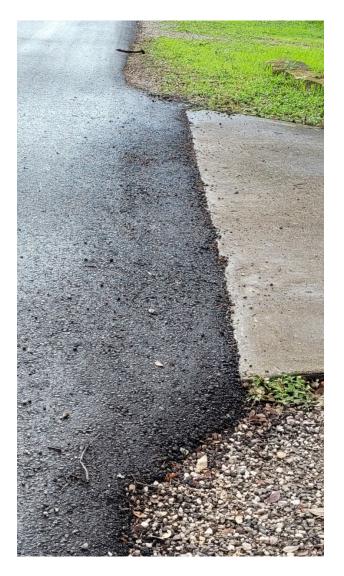

Driveways

Page 14 | 21

1 Woodview Court (Off of Canyon Creek Drive) – Before



1 Woodview Court (Off of Canyon Creek Drive) – After



41 Canyon Creek Drive - Before



# 41 Canyon Creek Drive - After



2023 Roads Project – Long and Short Driveways

Page 16 | 21

### 12 and 14 Tremont Trace - Before



# 12 and 14 Tremont Trace - After



2023 Roads Project – Long and Short Driveways

Page 17 | 21

### 153 Champions Circle (off of Tremont Trace) - Before

Pictures of Each End of A Cul-de-Sac Driveway





2023 Roads Project – Long and Short Driveways

Page 18 | 21

# 153 Champions Circle (off of Tremont Trace) - After



Page 19 | 21

16 Westwood Drive – Before



### 16 Westwood Drive – After



2023 Roads Project – Long and Short Driveways

Page 20 | 21

# 20 Westwood Drive – After



# 12 Pebblebrook Lane – After



2023 Roads Project – Long and Short Driveways

Page 21 | 21