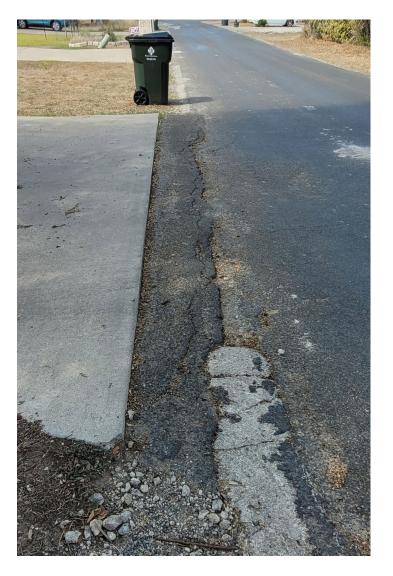

Brookmeadow Drive
3 Brookmeadow Drive
Units C / D / E
15 Palmer Lane
17 Palmer Lane

# "SHORT DRIVEWAYS"

28 Champions Circle – Before



# 28 Champions Circle – After



2023 Roads Project – Long and Short Driveways

# 3 and 5 Spalding Circle – Before

(3 is the closer driveway)



# 3 and 5 Spalding Circle – After

(3 is the further driveway)



### 41 Palmer Lane – After





2023 Roads Project – Long and Short Driveways

Page 7 | 21



### 46 Palmer Lane – After



2023 Roads Project – Long and Short Driveways



# 25 Palmer Lane – After



2023 Roads Project – Long and Short Driveways

Page 9 | 21

### 31 and 29 Palmer Lane – Before

# 31 and 29 Palmer Lane – After



27 Palmer Lane – After



2023 Roads Project – Long and Short Driveways

Page 11 | 21

63 Champions Circle – Before



# 63 Champions Circle – After



2023 Roads Project – Long and Short Driveways

Page 12 | 21

6 Canyon Creek / 8 Canyon Creek and 10 Canyon Creek - Before



# 6 Canyon Creek / 8 Canyon Creek and 10 Canyon Creek - After



2023 Roads Project – Long and Short Driveways

Page 13 | 21

1 Woodview Court - Before



# 1 Woodview Court - After



2023 Roads Project – Long and Short Driveways

Page 14 | 21

1 Woodview Court (Off of Canyon Creek Drive) – Before



1 Woodview Court (Off of Canyon Creek Drive) – After



41 Canyon Creek Drive - Before



# 41 Canyon Creek Drive - After



2023 Roads Project – Long and Short Driveways

Page 16 | 21

### 12 and 14 Tremont Trace - Before



# 12 and 14 Tremont Trace - After



2023 Roads Project – Long and Short Driveways

Page 17 | 21

### 153 Champ