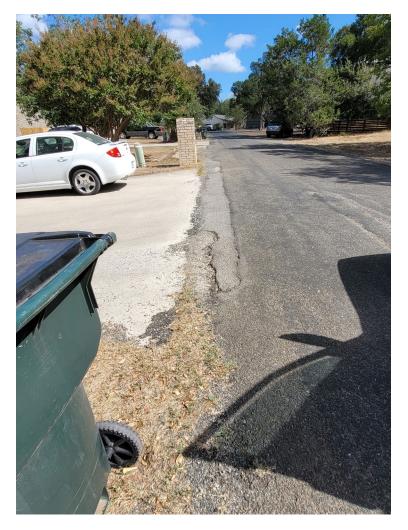

# Woodcreek Homes With

# "LONG DRIVEWAYS" = Extend Past Edge of Main Road

# "SHORT DRIVEWAYS" = Existing Driveway Does Not Meet Main Street Edge

2023 Roads Project - Long and Short Driveways

Page 1 | 21

"LONG DRIVEWAY" Example:

29 Brookmeadow Drive



Page 2 | 21

Other "Long Driveways": (List is not all-inclusive)

159 Augusta Drive
151 Augusta Drive
144 Augusta Drive
38 Brookmeadow Drive
35 Brookmeadow Drive
4 Brookmeadow Drive
3 Brookmeadow Drive
Units C / D / E
15 Palmer Lane
17 Palmer Lane

# "SHORT DRIVEWAYS"

28 Champions Circle – Before



# 28 Champions Circle – After



2023 Roads Project – Long and Short Driveways

# 3 and 5 Spalding Circle – Before

(3 is the closer driveway)



# 3 and 5 Spalding Circle – After

(3 is the further driveway)



### 41 Palmer Lane – After





2023 Roads Project – Long and Short Driveways

Page 7 | 21



### 46 Palmer Lane – After



2023 Roads Project – Long and Short Driveways



# 25 Palmer Lane – After



2023 Roads Project – Long and Short Driveways

Page 9 | 21

### 31 and 29 Palmer Lane – Before

# 31 and 29 Palmer Lane – After



27 Palmer Lane – After



2023 Roads Project – Long and Short Driveways

Page 11 | 21

63 Champions Circle – Before



# 63 Champions Circle – After



2023 Roads Project – Long and Short Driveways

Page 12 | 21

6 Canyon Creek / 8 Canyon Creek and 10 Canyon Creek - Before



# 6 Canyon Creek / 8 Canyon Creek and 10 Canyon Creek - After



2023 Roads Project – Long and Short Driveways

Page 13 | 21

1 Woodview Court - Before



# 1 Woodview Court - After



2023 Roads Project – Long and Shor