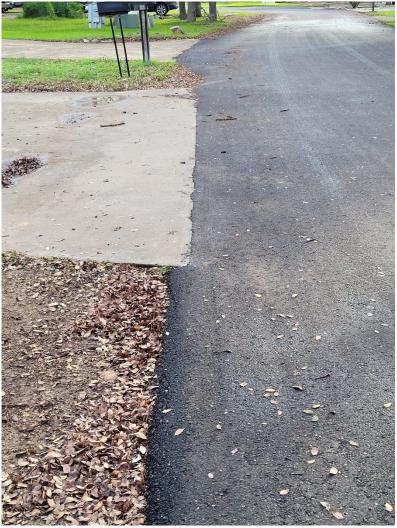

# Woodcreek Homes With

# "LONG DRIVEWAYS" = Extend Past Edge of Main Road

# "SHORT DRIVEWAYS" = Existing Driveway Does Not Meet Main Street Edge

2023 Roads Project - Long and Short Driveways

Page 1 | 21

"LONG DRIVEWAY" Example:

29 Brookmeadow Drive

Page 2 | 21

Other "Long Driveways": (List is not all-inclusive)