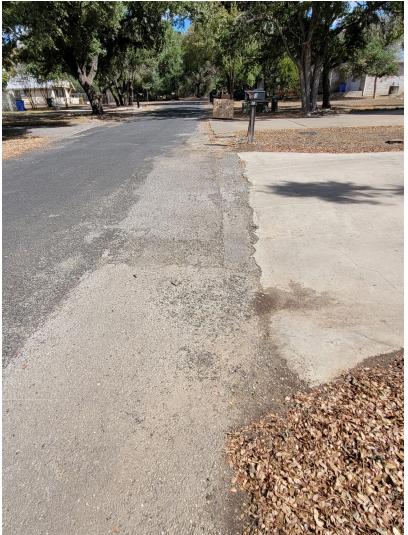

# Woodcreek Homes With

# "LONG DRIVEWAYS" = Extend Past Edge of Main Road

# "SHORT DRIVEWAYS" = Existing Driveway Does Not Meet Main Street Edge

2023 Roads Project - Long and Short Driveways

Page 1 | 21

"LONG DRIVEWAY" Example:

29 Brookmeadow Drive



Page 2 | 21

Other "Long Driveways": (List is not all-inclusive)

159 Augusta Drive
151 Augusta Drive
144 Augusta Drive
38 Brookmeadow Drive
35 Brookmeadow Drive
4 Brookmeadow Drive
3 Brookmeadow Drive
Units C / D / E
15 Palmer Lane
17 Palmer Lane

# "SHORT DRIVEWAYS"

28 Champions Circle – Before



# 28 Champions Circle – After



2023 Roads Project – Long and Short Driveways

# 3 and 5 Spalding Circle – Before

(3 is the closer driveway)



# 3 and 5 Spalding Circle – After

(3 is the further driveway)



### 41 Palmer Lane – After





2023 Roads Project – Long and Short Driveways

Page 7 | 21



### 46 Palmer Lane – After



2023 Roads Project – Long and Short Driveways



# 25 Palmer Lane – After



2023 Roads Project – Long and Short Driveways

Page 9 | 21

### 31 and 29 Palmer Lane – Before

# 31 and 29 Palmer Lane – After



27 Palmer Lane – After



2023 Roads Project – Long and Short Driveways

Page 11 | 21

63 Champions Circle – Before



# 63 Champions Circle – After



2023 Roads Project – Long and Short Driveways

Page 12 | 21

6 Canyon Creek / 8 Canyon Creek and 10 Canyon Creek - Before



# 6 Canyon Creek / 8 Canyon Creek and 10 Canyon Creek - After



2023 Roads Project – Long and Short Driveways

Page 13 | 2