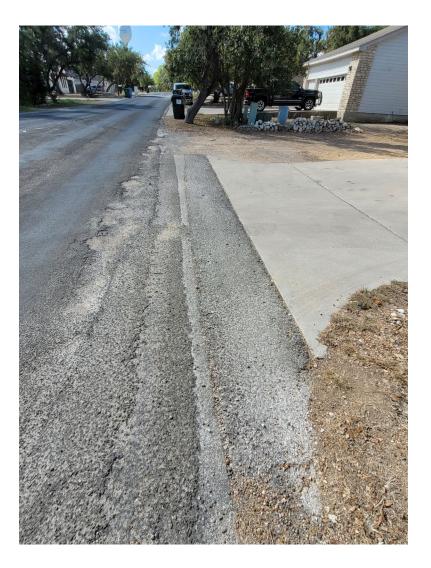

# 3 and 5 Spalding Circle – Before

(3 is the closer driveway)

# 3 and 5 Spalding Circle – After

(3 is the further driveway)