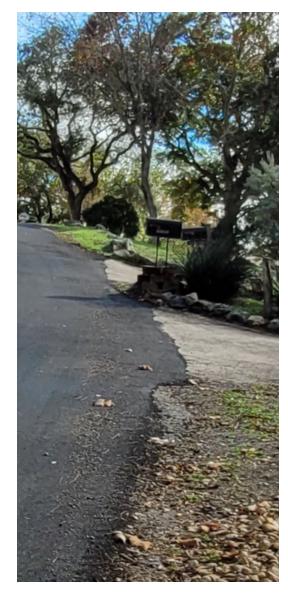

# "SHORT DRIVEWAYS" = Existing Driveway Does Not Meet Main Street Edge

2023 Roads Project - Long and Short Driveways

Page 1 | 21

"LONG DRIVEWAY" Example:

29 Brookmeadow Drive

Page 2 | 21

Other "Long Driveways": (List is not all-inclusive)