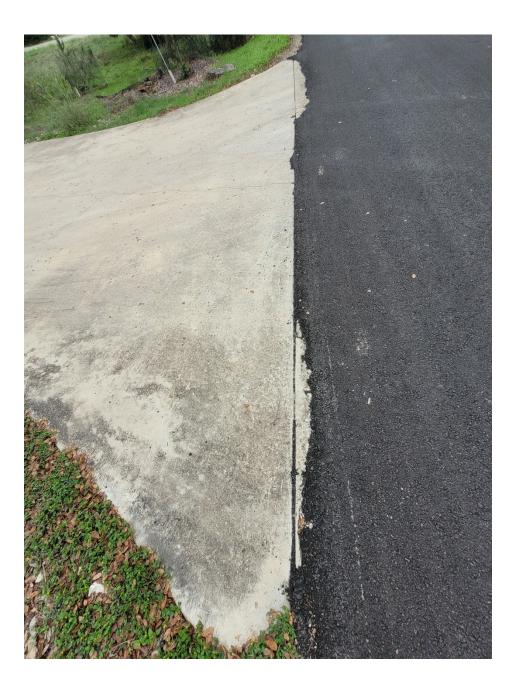

# Woodcreek Roads With Road Inconsistencies, Messy Lines at Driveway, Multiple Layers of Asphalt on Driveways

(Mostly Previous Roadwork)

# OR

# **Cracked Driveways**

(Not all-inclusive list)





























95 Augusta – After (3 driveways ttl: 2 gravel, 1 concrete)





#### 20 Shady Grove Lane (Off BrookMeadow Drive) - After



# 20 Shady Grove Lane – After



### 25 Shady Grove Lane – After



#### 15 Brookside Drive – After



#### 41 Brookmeadow Drive – After



#### 7 Elmbrook Drive – After



#### 2 Brookmeadow Drive – After



#### 17 Par View Drive – After



#### 25 Par View Drive – After



#### 10 Par View Drive – After



#### 11 Woodcreek Drive (Off Par View Drive) - After



















# 14 Country Lane – After



# 9 Country Lane – After













### 34 Brookhollow Drive (Off of Par Circle) - After



### 4 Overbrook Court – After



### 7 Overbrook Court (2 driveways, 1 pic) – After



### 5 Overbrook Court – After



### 3 Overbrook Court – After







### 28 Westwood Drive (Off of Pebblebrook Lane)- After





### 27 Westwood