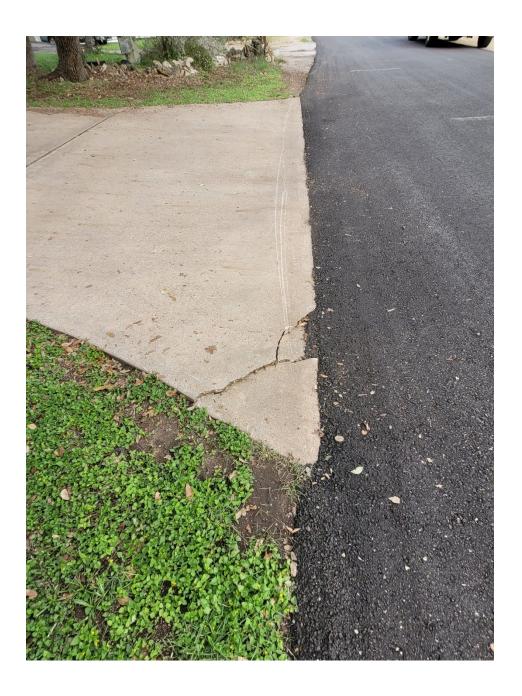

# **Cracked Driveways**

(Not all-inclusive list)

95 Augusta – After (3 driveways ttl: 2 gravel, 1 concrete)