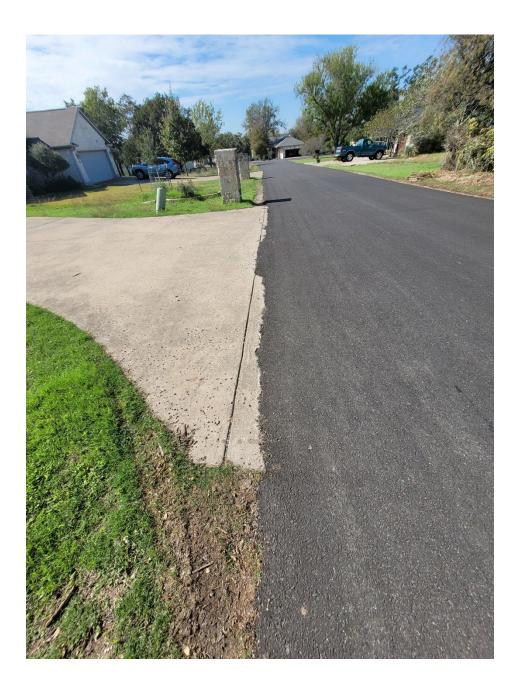

# Woodcreek Roads With Road Inconsistencies, Messy Lines at Driveway, Multiple Layers of Asphalt on Driveways

(Mostly Previous Roadwork)