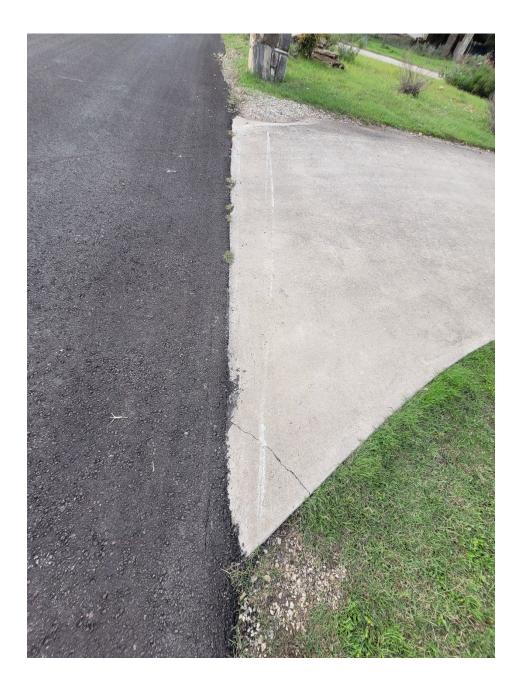

# **Cracked Driveways**

(Not all-inclusive list)

95 Augusta – After (3 driveways ttl: 2 gravel, 1 concrete)