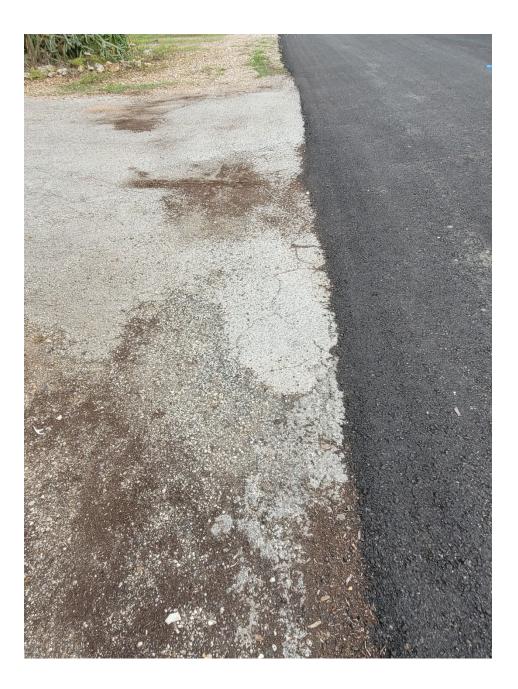

# **Cracked Driveways**

(Not all-inclusive list)

95 Augusta – After (3 driveways ttl: 2 gravel, 1 concrete)