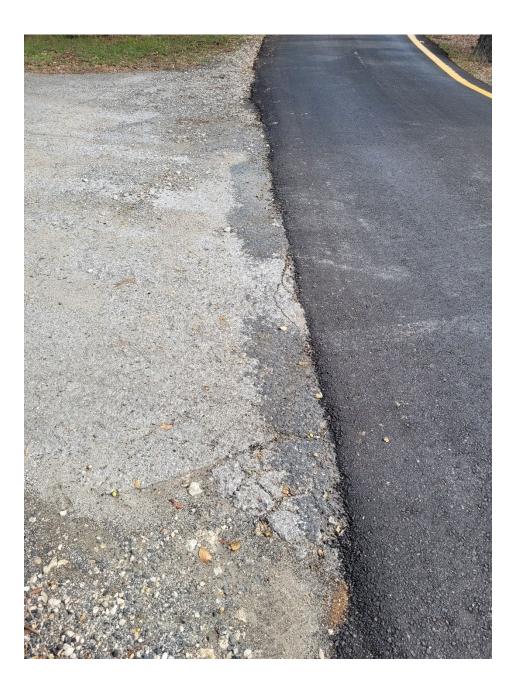

# Woodcreek Roads With Road Inconsistencies, Messy Lines at Driveway, Multiple Layers of Asphalt on Driveways

(Mostly Previous Roadwork)

# **Cracked Driveways**

(Not all-inclusive list)

95 Augusta – After (3 driveways ttl: 2 gravel, 1 concrete)