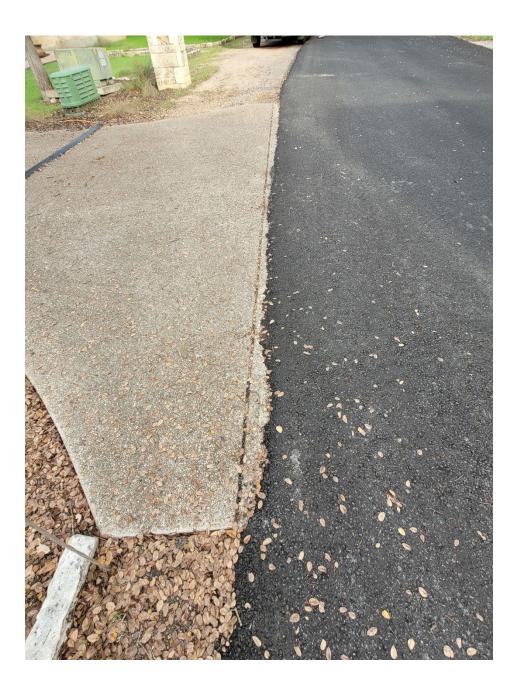

95 Augusta – After (3 driveways ttl: 2 gravel, 1 concrete)





#### 20 Shady Grove Lane (Off BrookMeadow Drive) - After



# 20 Shady Grove Lane – After



### 25 Shady Grove Lane – After



#### 15 Brookside Drive – After



#### 41 Brookmeadow Drive – After



#### 7 Elmbrook Drive – After



#### 2 Brookmeadow Drive – After



#### 17 Par View Drive – After



#### 25 Par View Drive – After



#### 10 Par View Drive – After



#### 11 Woodcreek Drive (Off Par View Drive) - After



















# 14 Country Lane – After



# 9 Country Lane – After













### 34 Brookhollow Drive (Off of Par Circle) - After



### 4 Overbrook Court – After



### 7 Overbrook Court (2 driveways, 1 pic) – After



### 5 Overbrook Court – After



### 3 Overbrook Court – After







### 28 Westwood Drive (Off of Pebblebrook Lane)- After





### 27 Westwood Drive (Off of Pebblebrook Lane)- After































### 25 Westwood Drive – After



#### 23 Westwood Drive – After



### 15 Westwood Drive – After



## 11 Tremont Trace – After



### 9 Tremont Trace – After



# 6 Champions Court – After (1 of 2 pics)



6 Champions Court – After (2 of 2 pics) – *No change to road edge.* 



# 7 Champions Court – After











# 2 Canyon Creek Drive - After



#### 6 Woodview Court – After



# 12 Canyon Creek – After