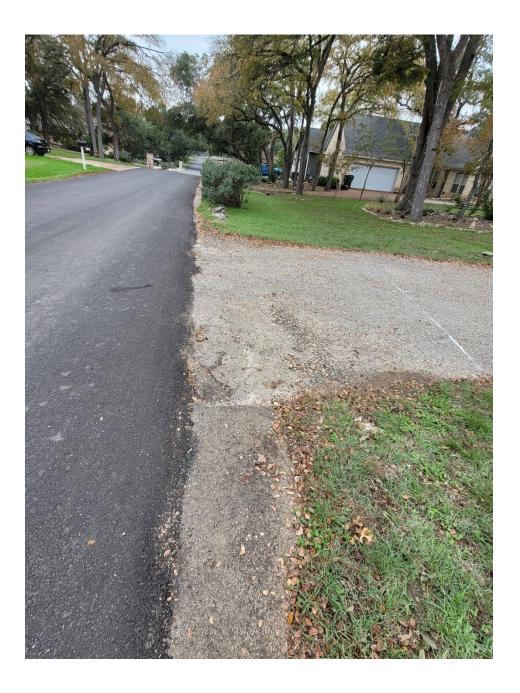

# Woodcreek Roads With Road Inconsistencies, Messy Lines at Driveway, Multiple Layers of Asphalt on Driveways

(Mostly Previous Roadwork)

# OR

# **Cracked Driveways**

(Not all-inclusive list)





























95 Augusta – After (3 driveways ttl: 2 gravel, 1 concrete)





#### 20 Shady Grove Lane (Off BrookMeadow Drive) - After



# 20 Shady Grove Lane – After



### 25 Shady Grove Lane – After



#### 15 Brookside Drive – After



#### 41 Brookmeadow Drive – After



#### 7 Elmbrook Drive – After



#### 2 Brookmeadow Drive – After



#### 17 Par View Drive – After



#### 25 Par View Drive – After



#### 10 Par View Drive – After



#### 11 Woodcreek Drive (Off Par View Drive) - After



















# 14 Country Lane – After



# 9 Country Lane – After













### 34 Brookhollow Drive (Off of Par Circle) - After



### 4 Overbrook Court – After



### 7 Overbrook Court (2 driveways, 1 pic) – After



### 5 Overbrook Court – After



### 3 Overbrook Court – After







###