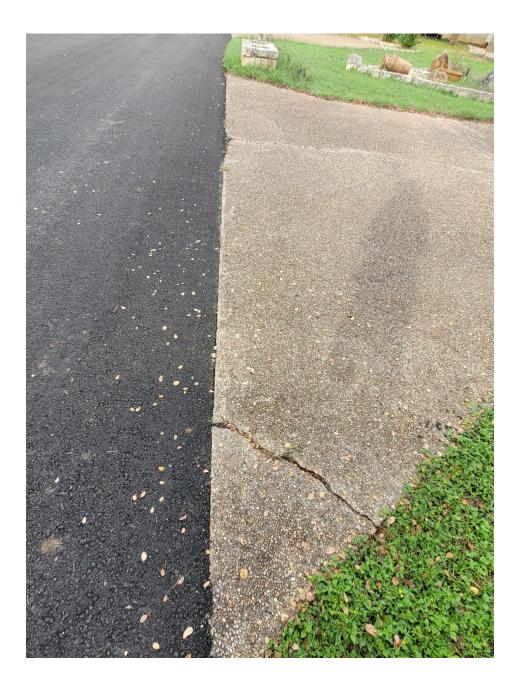

# **Cracked Driveways**

(Not all-inclusive list)

95 Augusta – After (3 driveways ttl: 2 gravel, 1 concrete)