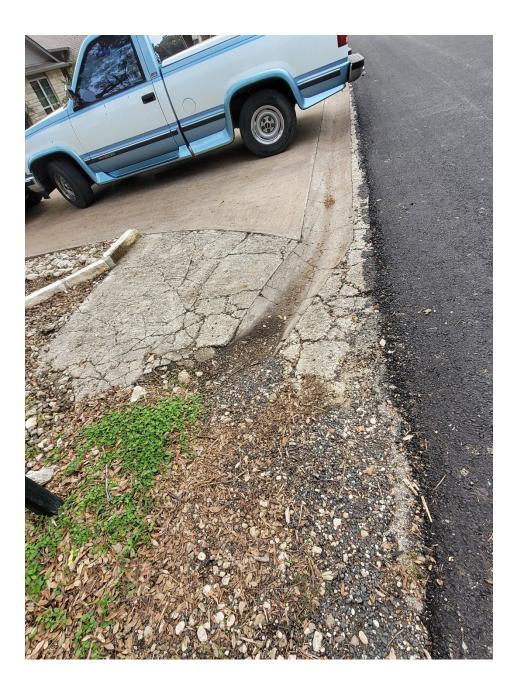

# Woodcreek Roads With Road Inconsistencies, Messy Lines at Driveway, Multiple Layers of Asphalt on Driveways

(Mostly Previous Roadwork)