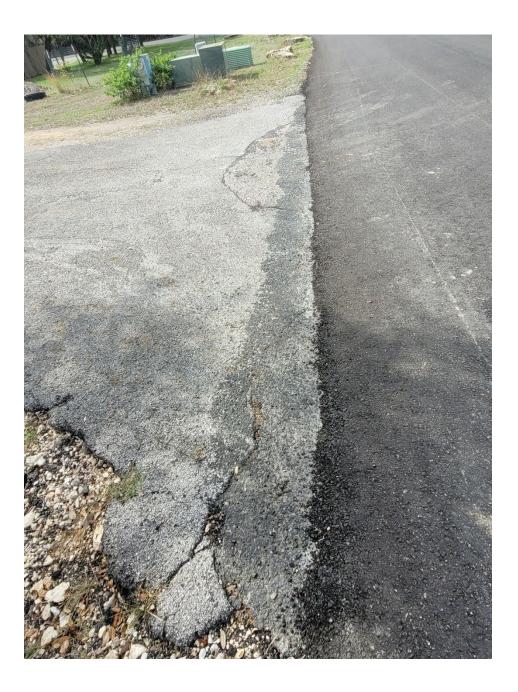

# Woodcreek Roads With Road Inconsistencies, Messy Lines at Driveway, Multiple Layers of Asphalt on Driveways

(Mostly Previous Roadwork)

# **Cracked Driveways**

(Not all-inclusive list)

95 Augusta – After (3 driveways ttl: 2 gravel, 1 concrete)