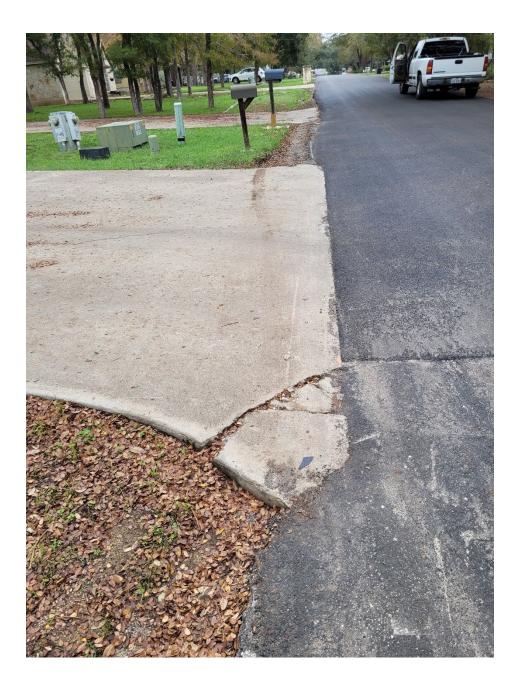

# Woodcreek Roads With Road Inconsistencies, Messy Lines at Driveway, Multiple Layers of Asphalt on Driveways

(Mostly Previous Roadwork)

# OR

# **Cracked Driveways**

(Not all-inclusive list)





























95 Augusta – After (3 driveways ttl: 2 gravel, 1 concrete)





#### 20 Shady Grove Lane (Off BrookMeadow Drive) - After



# 20 Shady Grove Lane – After



### 25 Shady Grove Lane – After



#### 15 Brookside Drive – After



#### 41 Brookmeadow Drive – After



#### 7 Elmbrook Drive – After



#### 2 Brookmeadow Drive – After



#### 17 Par View Drive – After



#### 25 Par View Drive – After



#### 10 Par View Drive – After



#### 11 Woodcreek Drive (Off Par View Drive) - After



















# 14 Country Lane – After



# 9 Country Lane – After













### 34 Brookhollow Drive (Off of Par Circle) - After



### 4 Overbrook Court – After



### 7 Overbrook Court (2 driveways, 1 pic) – After



### 5 Overbrook Court – After



### 3 Overbrook Court – Afte