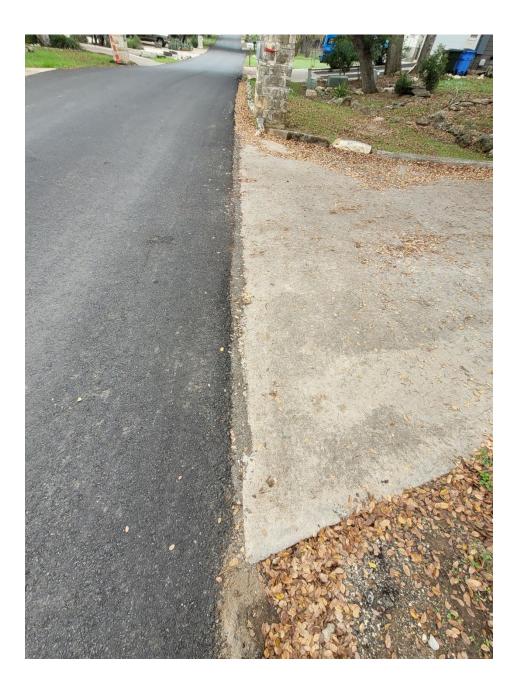

# Woodcreek Roads With Road Inconsistencies, Messy Lines at Driveway, Multiple Layers of Asphalt on Driveways

(Mostly Previous Roadwork)

# OR

# **Cracked Driveways**

(Not all-inclusive list)





























95 Augusta – After (3 driveways ttl: 2 gravel, 1 concrete)





#### 20 Shady Grove Lane (Off BrookMeadow Drive) - After



# 20 Shady Grove Lane – After



### 25 Shady Grove Lane – After



#### 15 Brookside Drive – After



#### 41 Brookmeadow Drive – After



#### 7 Elmbrook Drive – After



#### 2 Brookmeadow Drive – After



#### 17 Par View Drive – After



#### 25 Par View Drive – After



#### 10 Par View Drive – After



#### 11 Woodcreek Drive (Off Par View Drive) - After



















# 14 Country Lane – After



# 9 Country Lane – After













### 34 Brookhollow Drive (Off of Par Circle) - After



### 4 Overbrook Court – After



### 7 Overbrook Court (2 driveways, 1 pic) – After



### 5 Overbrook Court – After



### 3 Overbrook Court – After