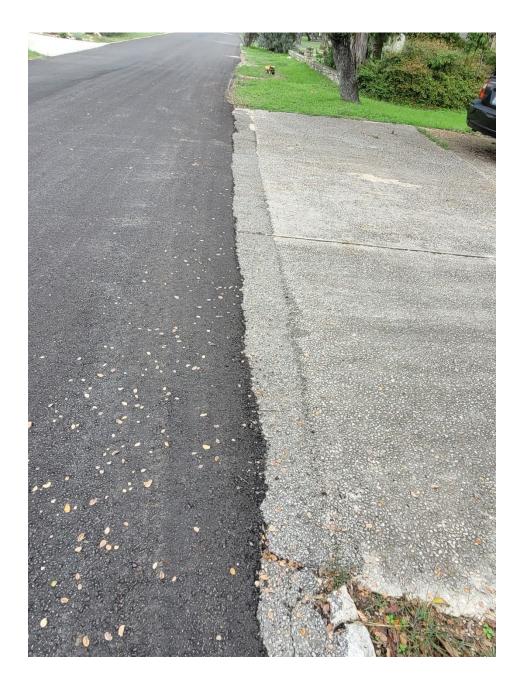

# Woodcreek Roads With Road Inconsistencies, Messy Lines at Driveway, Multiple Layers of Asphalt on Driveways

(Mostly Previous Roadwork)

# OR

# **Cracked Driveways**

(Not all-inclusive list)





























95 Augusta – After (3 driveways ttl: 2 gravel, 1 concrete)





#### 20 Shady Grove Lane (Off BrookMeadow Drive) - After



# 20 Shady Grove Lane – After



### 25 Shady Grove Lane – After



#### 15 Brookside Drive – After



#### 41 Brookmeadow Drive – After



#### 7 Elmbrook Drive – After



#### 2 Brookmeadow Drive – After



#### 17 Par View Drive – After



#### 25 Par View Drive – After



#### 10 Par View Drive – After



#### 11 Woodcreek Drive (Off Par View Drive) - After



















# 14 Country Lane – After



# 9 Country Lane – After













### 34 Brookhollow Drive (Off of Par Circle) - After



### 4 Overbrook Court – After



### 7 Overbrook Court (2 driveways, 1 pic) – After



### 5 Overbrook Court – After



### 3 Overbrook Court – After







### 28 Westwood Drive (Off of Pebblebrook Lane)- After





### 27 Westwood Drive (Off of Pebblebrook Lane)- After































### 25 Westwood Drive – After



#### 23 Westwood Drive –