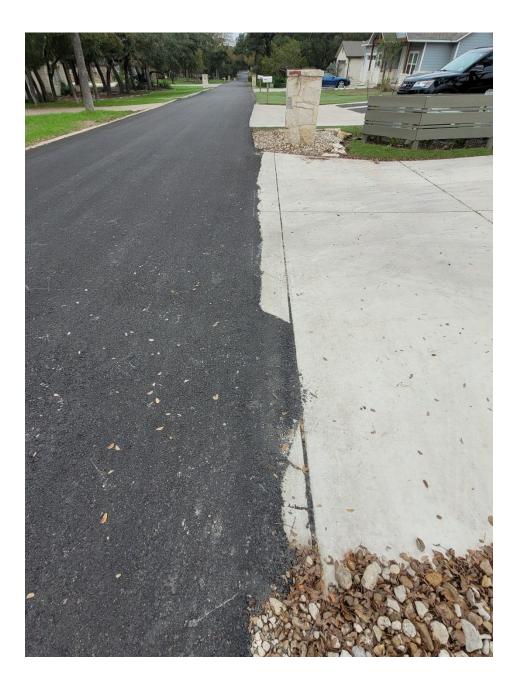

# Woodcreek Roads With Road Inconsistencies, Messy Lines at Driveway, Multiple Layers of Asphalt on Driveways

(Mostly Previous Roadwork)

# OR

# **Cracked Driveways**

(Not all-inclusive list)





























95 Augusta – After (3 driveways ttl: 2 gravel, 1 concrete)





#### 20 Shady Grove Lane (Off BrookMeadow Drive) - After



# 20 Shady Grove Lane – After



### 25 Shady Grove Lane – After



#### 15 Brookside Drive – After



#### 41 Brookmeadow Drive – After



#### 7 Elmbrook Drive – After



#### 2 Brookmeadow Drive – After



#### 17 Par View Drive – After



#### 25 Par View Drive – After



#### 10 Par View Drive – After



#### 11 Woodcreek Drive (Off Par View Drive) - After



















# 14 Country Lane – After



# 9 Country Lane – After













### 34 Brookhollow Drive (Off of Par Circle) - After



### 4 Overbrook Court – After



### 7 Overbrook Court (2 driveways, 1 pic) – After



### 5 Overbrook Court – After



### 3 Overbrook Court – After







### 2