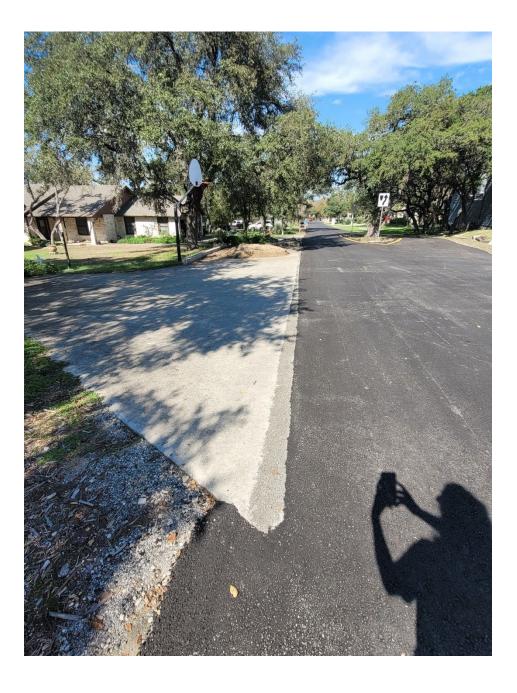

# Woodcreek Roads With Road Inconsistencies, Messy Lines at Driveway, Multiple Layers of Asphalt on Driveways

(Mostly Previous Roadwork)