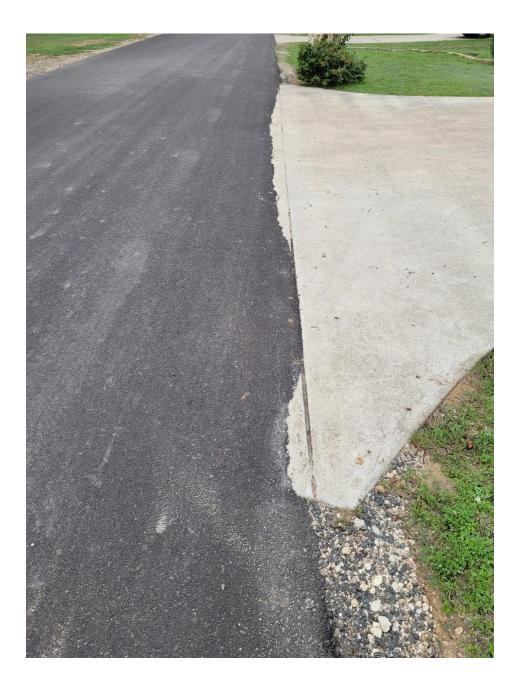

# Woodcreek Roads With Road Inconsistencies, Messy Lines at Driveway, Multiple Layers of Asphalt on Driveways

(Mostly Previous Roadwork)

# OR

# **Cracked Driveways**

(Not all-inclusive list)





























95 Augusta – After (3 driveways ttl: 2 gravel, 1 concrete)





#### 20 Shady Grove Lane (Off BrookMeadow Drive) - After



# 20 Shady Grove Lane – After



### 25 Shady Grove Lane – After



#### 15 Brookside Drive – After



#### 41 Brookmeadow Drive – After



#### 7 Elmbrook Drive – After



#### 2 Brookmeadow Drive – After



#### 17 Par View Drive – After



#### 25 Par View Drive – After



#### 10 Par View Drive – After



#### 11 Woodcreek Drive (Off Par View Drive) - After



















# 14 Country Lane – After



# 9 Country Lane – After













### 34 Brookhollow Drive (Off of Par Circle) - After



### 4 Overbrook Court – After



### 7 Overbrook Court (2 driveways, 1 pic) – After



### 5 Overbrook Court – After



### 3 Overbrook Court – After







### 28 We