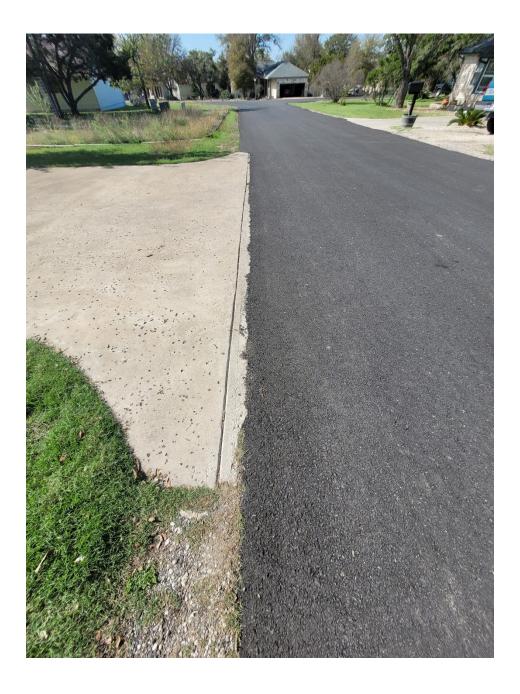

# Woodcreek Roads With Road Inconsistencies, Messy Lines at Driveway, Multiple Layers of Asphalt on Driveways

(Mostly Previous Roadwork)