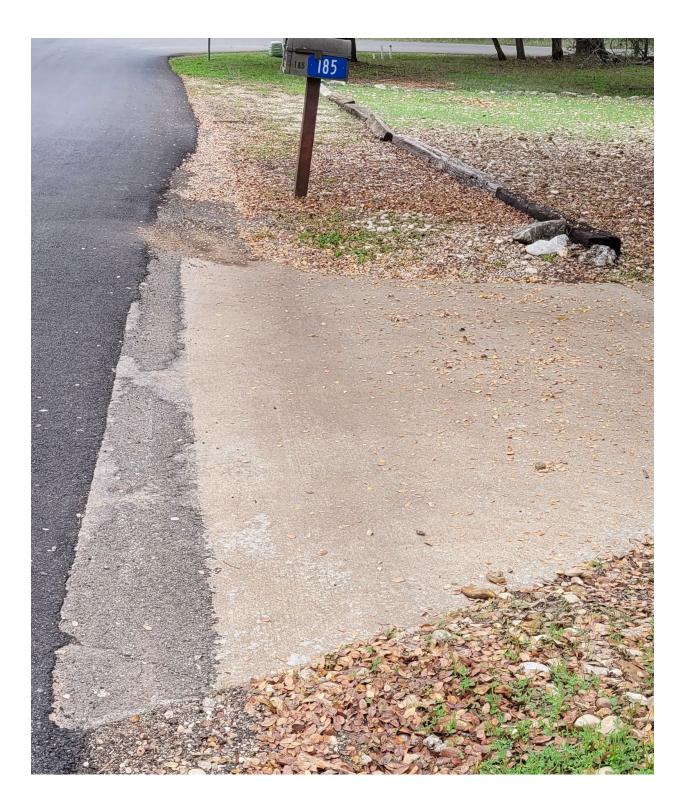

# **Cracked Driveways**

(Not all-inclusive list)

95 Augusta – After (3 driveways ttl: 2 gravel, 1 concrete)