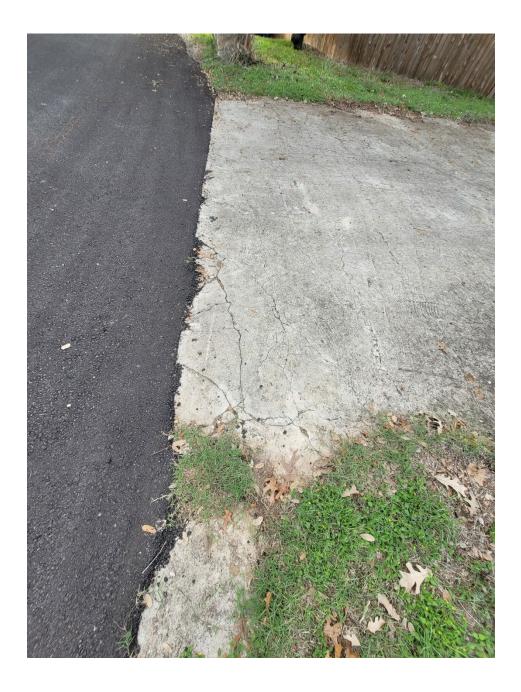

# Woodcreek Roads With Road Inconsistencies, Messy Lines at Driveway, Multiple Layers of Asphalt on Driveways

(Mostly Previous Roadwork)

# OR

# **Cracked Driveways**

(Not all-inclusive list)





























95 Augusta – After (3 driveways ttl: 2 gravel, 1 concrete)





#### 20 Shady Grove Lane (Off BrookMeadow Drive) - After



# 20 Shady Grove Lane – After



### 25 Shady Grove Lane – After



#### 15 Brookside Drive – After



#### 41 Brookmeadow Drive – After



#### 7 Elmbrook Drive – After



#### 2 Brookmeadow Drive – After



#### 17 Par View Drive – After



#### 25 Par View Drive – After



#### 10 Par View Drive – After



#### 11 Woodcreek Drive (Off Par View Drive) - After



















# 14 Country Lane – After



# 9 Country Lane – After













### 34 Brookhollow Drive (Off of Par Circle) - After



### 4 Overbrook Court – After



### 7 Overbrook Court (2 driveways, 1 pic) – After



### 5 Overbrook Court – After



### 3 Overbrook Court – After







### 28 Westwood Drive (Off of Pebblebrook Lane)- After





### 27 Westwood Drive (Off of Pebblebrook Lane)- After































### 25 Westwood Drive – After



#### 23 Westwood Drive – After



### 15 Westwood Drive – After



## 11 Tremont Trace – After



### 9 Tremont Trace – After



# 6 Champions Court – After (1 of 2 pics)



6 Champions Court – After (2 of 2 pics) – *No change to road edge.* 



# 7 Champions Court – After











# 2 Canyon Creek Drive - After



#### 6 Woodview Court – After



# 12 Canyon Cree