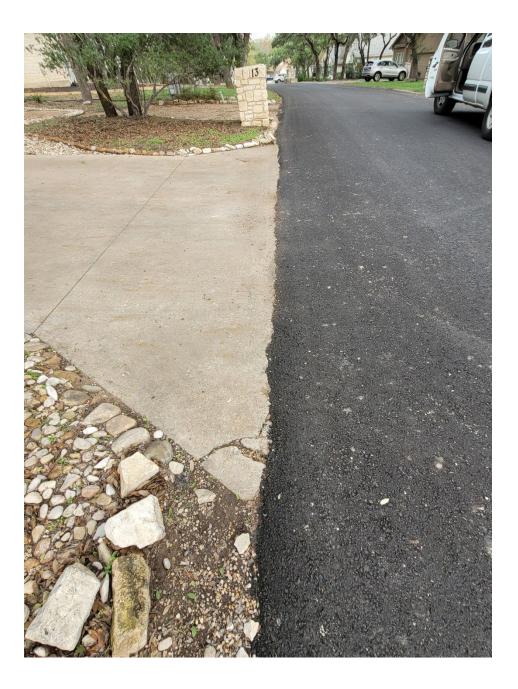

# **Cracked Driveways**

(Not all-inclusive list)

95 Augusta – After (3 driveways ttl: 2 gravel, 1 concrete)