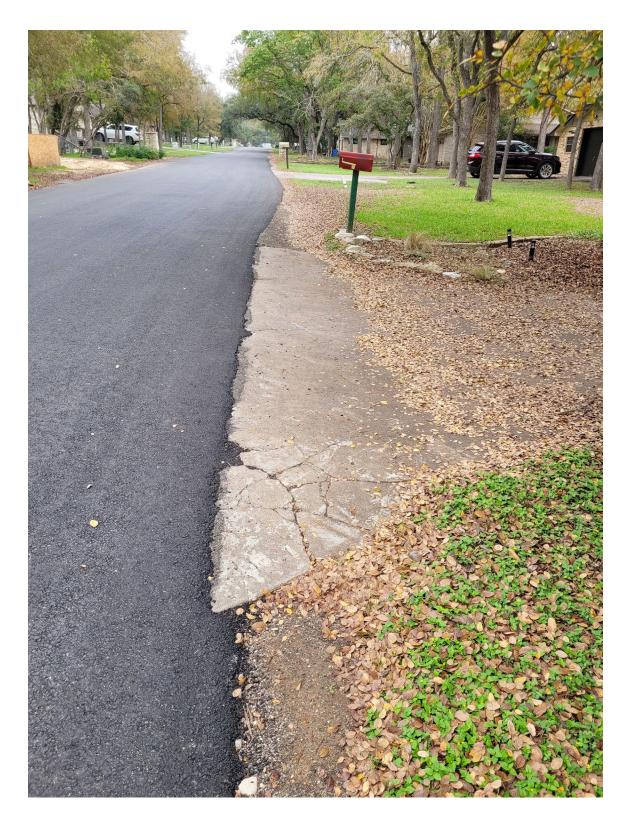

# Woodcreek Roads With Road Inconsistencies, Messy Lines at Driveway, Multiple Layers of Asphalt on Driveways

(Mostly Previous Roadwork)

# OR

# **Cracked Driveways**

(Not all-inclusive list)





























95 Augusta – After (3 driveways ttl: 2 gravel, 1 concrete)





#### 20 Shady Grove Lane (Off BrookMeadow Drive) - After



# 20 Shady Grove Lane – After



### 25 Shady Grove Lane – After



#### 15 Brookside Drive – After



#### 41 Brookmeadow Drive – After



#### 7 Elmbrook Drive – After



#### 2 Brookmeadow Drive – After



#### 17 Par View Drive – After



#### 25 Par View Drive – After



#### 10 Par View Drive – After



#### 11 Woodcreek Drive (Off Par View Drive) - After



















# 14 Country Lane – After



# 9 Country Lane – After













### 34 Brookhollow Drive (Off of Par Circle) - After



### 4 Overbrook Court – After



### 7 Overbrook Court (2 driveways, 1 pic) – After



### 5 Overbrook Court – After



### 3 Overbrook Court –