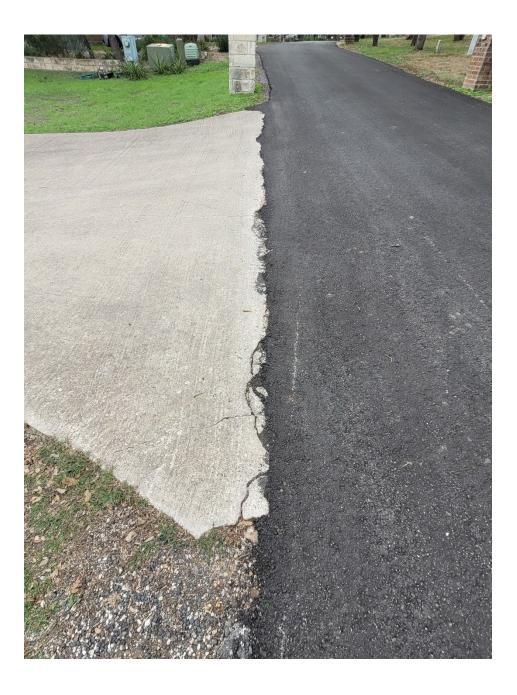

0 Shady Grove Lane – After



### 25 Shady Grove Lane – After



#### 15 Brookside Drive – After



#### 41 Brookmeadow Drive – After



#### 7 Elmbrook Drive – After



#### 2 Brookmeadow Drive – After



#### 17 Par View Drive – After



#### 25 Par View Drive – After



#### 10 Par View Drive – After



#### 11 Woodcreek Drive (Off Par View Drive) - After



















# 14 Country Lane – After



# 9 Country Lane – After













### 34 Brookhollow Drive (Off of Par Circle) - After



### 4 Overbrook Court – After



### 7 Overbrook Court (2 driveways, 1 pic) – After



### 5 Overbrook Court – After



### 3 Overbrook Court – After







### 28 Westwood Drive (Off of Pebblebrook Lane)- After





### 27 Westwood Drive (Off of Pebblebrook Lane)- After































### 25 Westwood Drive – After



#### 23 Westwood Drive – After



### 15 Westwood Drive – After



## 11 Tremont Trace – After



### 9 Tremont Trace – After



# 6 Champions Court – After (1 of 2 pics)



6 Champions Court – After (2 of 2 pics) – *No change to road edge.* 



# 7 Champions Court – After











# 2 Canyon Creek Drive - After



#### 6 Woodview Court – After



# 12 Canyon Creek – After