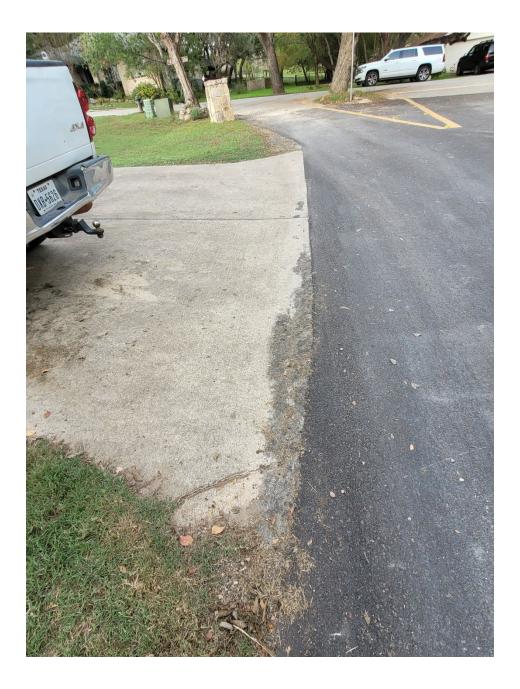

ines at Driveway, Multiple Layers of Asphalt on Driveways

(Mostly Previous Roadwork)

# OR

# **Cracked Driveways**

(Not all-inclusive list)





























95 Augusta – After (3 driveways ttl: 2 gravel, 1 concrete)





#### 20 Shady Grove Lane (Off BrookMeadow Drive) - After



# 20 Shady Grove Lane – After



### 25 Shady Grove Lane – After



#### 15 Brookside Drive – After



#### 41 Brookmeadow Drive – After



#### 7 Elmbrook Drive – After



#### 2 Brookmeadow Drive – After



#### 17 Par View Drive – After



#### 25 Par View Drive – After



#### 10 Par View Drive – After



#### 11 Woodcreek Drive (Off Par View Drive) - After



















# 14 Country Lane – After



# 9 Country Lane – After













### 34 Brookhollow Drive (Off of Par Circle) - After



### 4 Overbrook Court – After



### 7 Overbrook Court (2 driveways, 1 pic) – After



### 5 Overbrook Court – After



### 3 Overbrook Court – After







### 28 Westwood Drive (Off of Pebblebrook Lane)- After





### 27 Westwood Drive (Off of Pebblebrook Lane)- After































### 25 Westwood Drive – After



#### 23 Westwood Drive – After



### 15 Westwood Drive – After



## 11 Tremont Trace – After



### 9 Tremont Trace – After



# 6 Champions Court – After (1 of 2 pics)



6 Champions Court – After (2 of 2 pics) – *No change to road edge.* 



# 7 Champions Court – After











# 2 Canyon Creek Drive - After



#### 6 Woodview Court – After



# 12 Canyon Creek – After