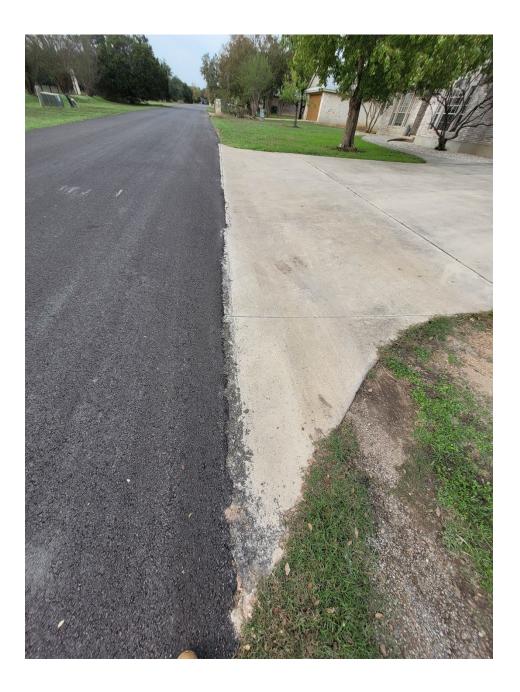

# Woodcreek Roads With Road Inconsistencies, Messy Lines at Driveway, Multiple Layers of Asphalt on Driveways

(Mostly Previous Roadwork)

# **Cracked Driveways**

(Not all-inclusive list)

95 Augusta – After (3 driveways ttl: 2 gravel, 1 concrete)