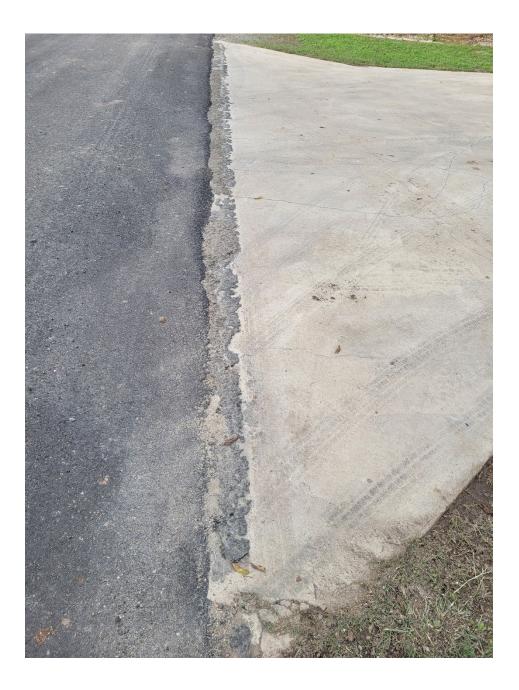

# Woodcreek Roads With Road Inconsistencies, Messy Lines at Driveway, Multiple Layers of Asphalt on Driveways

(Mostly Previous Roadwork)

# **Cracked Driveways**

(Not all-inclusive list)

95 Augusta – After (3 driveways ttl: 2 gravel, 1 concrete)