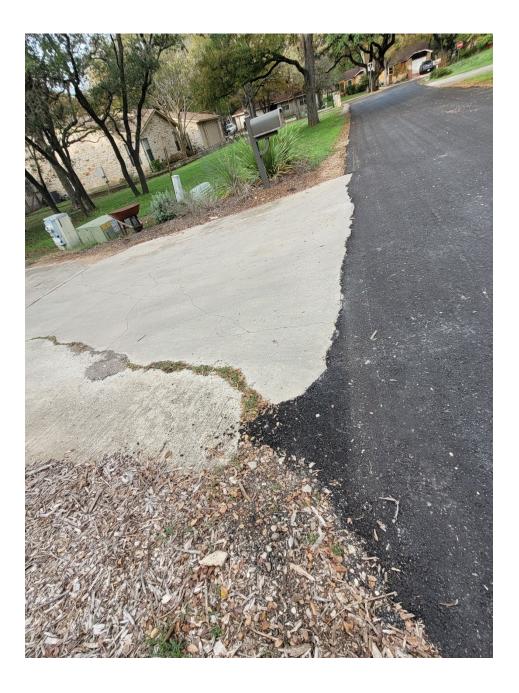

of Asphalt on Driveways

(Mostly Previous Roadwork)

# OR

# **Cracked Driveways**

(Not all-inclusive list)





























95 Augusta – After (3 driveways ttl: 2 gravel, 1 concrete)





#### 20 Shady Grove Lane (Off BrookMeadow Drive) - After



# 20 Shady Grove Lane – After



### 25 Shady Grove Lane – After



#### 15 Brookside Drive – After



#### 41 Brookmeadow Drive – After



#### 7 Elmbrook Drive – After



#### 2 Brookmeadow Drive – After



#### 17 Par View Drive – After



#### 25 Par View Drive – After



#### 10 Par View Drive – After



#### 11 Woodcreek Drive (Off Par View Drive) - After



















# 14 Country Lane – After



# 9 Country Lane – After













### 34 Brookhollow Drive (Off of Par Circle) - After



### 4 Overbrook Court – After



### 7 Overbrook Court (2 driveways, 1 pic) – After



### 5 Overbrook Court – After



### 3 Overbrook Court – After







### 28 Westwood Drive (Off of Pebblebrook Lane)- After





### 27 Westwood Drive (Off of Pebblebrook Lane)- After































### 25 Westwood Drive – After



#### 23 Westwood Drive – After



### 15 Westwood Drive – After



## 11 Tremont Trace – After



### 9 Tremont Trace – After



# 6 Champions Court – After (1 of 2 pics)



6 Champions Court – After (2 of 2 pics) – *No change to road edge.* 



# 7 Champions Court – After











# 2 Canyon Creek Drive - After



#### 6 Woodview Court – After



# 12 Canyon Creek – After