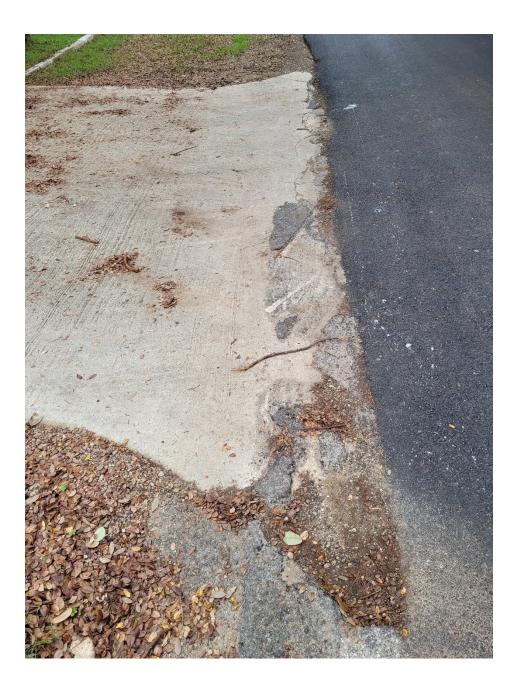

# **Cracked Driveways**

(Not all-inclusive list)

95 Augusta – After (3 driveways ttl: 2 gravel, 1 concrete)