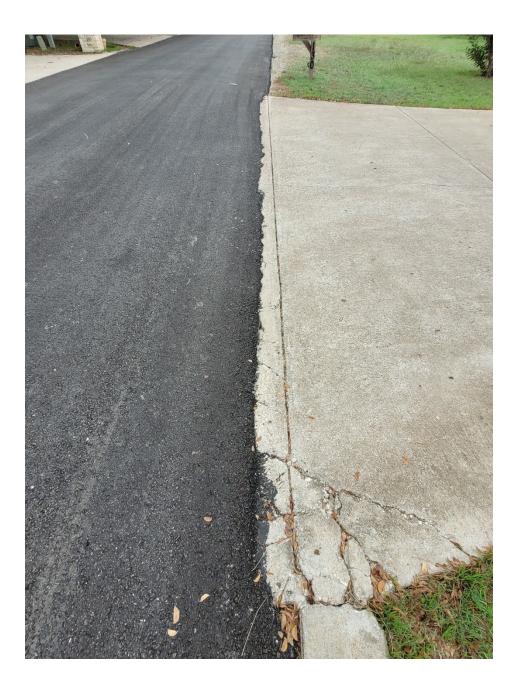

# Woodcreek Roads With Road Inconsistencies, Messy Lines at Driveway, Multiple Layers of Asphalt on Driveways

(Mostly Previous Roadwork)

# OR

# **Cracked Driveways**

(Not all-inclusive list)





























95 Augusta – After (3 driveways ttl: 2 gravel, 1 concrete)





#### 20 Shady Grove Lane (Off BrookMeadow Drive) - After



# 20 Shady Grove Lane – After



### 25 Shady Grove Lane – After



#### 15 Brookside Drive – After



#### 41 Brookmeadow Drive – After



#### 7 Elmbrook Drive – After



#### 2 Brookmeadow Drive – After



#### 17 Par View Drive – After



#### 25 Par View Drive – After



#### 10 Par View Drive – After



#### 11 Woodcreek Drive (Off Par View Drive) - After



















# 14 Country Lane – After



# 9 Country Lane – After













### 34 Brookhollow Drive (Off of Par Circle) - After



### 4 Overbrook Court – After



### 7 Overbrook Court (2 driveways, 1 pic) – After



### 5 Overbrook Court – After



### 3 Overbrook Court – After







### 28