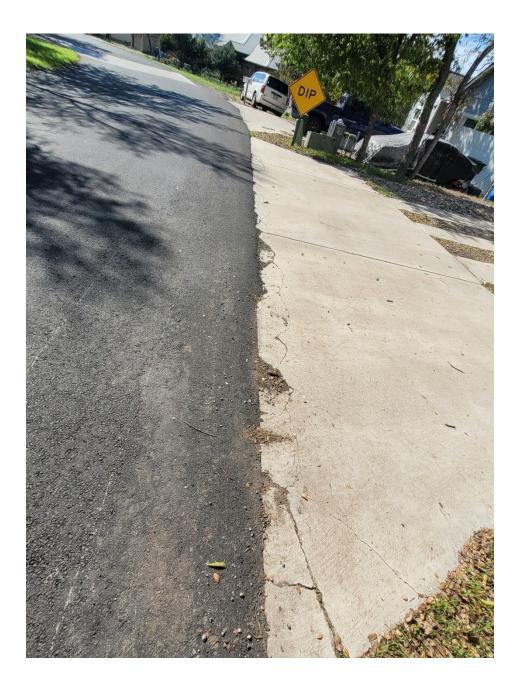

# Woodcreek Roads With Road Inconsistencies, Messy Lines at Driveway, Multiple Layers of Asphalt on Driveways

(Mostly Previous Roadwork)

# **Cracked Driveways**

(Not all-inclusive list)

95 Augusta – After (3 driveways ttl: 2 gravel, 1 concrete)