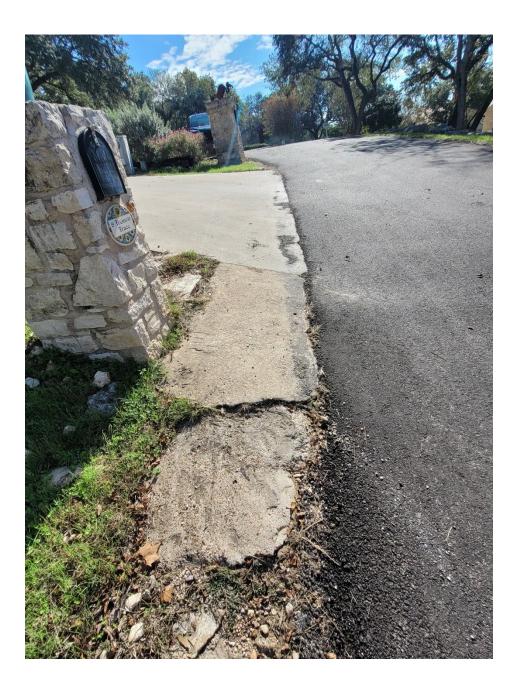

#### 2 Brookmeadow Drive – After



#### 17 Par View Drive – After



#### 25 Par View Drive – After



#### 10 Par View Drive – After



#### 11 Woodcreek Drive (Off Par View Drive) - After



















# 14 Country Lane – After



# 9 Country Lane – After













### 34 Brookhollow Drive (Off of Par Circle) - After



### 4 Overbrook Court – After



### 7 Overbrook Court (2 driveways, 1 pic) – After



### 5 Overbrook Court – After



### 3 Overbrook Court – After







### 28 Westwood Drive (Off of Pebblebrook Lane)- After





### 27 Westwood Drive (Off of Pebblebrook Lane)- After































### 25 Westwood Drive – After



#### 23 Westwood Drive – After



### 15 Westwood Drive – After



## 11 Tremont Trace – After



### 9 Tremont Trace – After



# 6 Champions Court – After (1 of 2 pics)



6 Champions Court – After (2 of 2 pics) – *No change to road edge.* 



# 7 Champions Court – After











# 2 Canyon Creek Drive - After



#### 6 Woodview Court – After



# 12 Canyon Creek – After