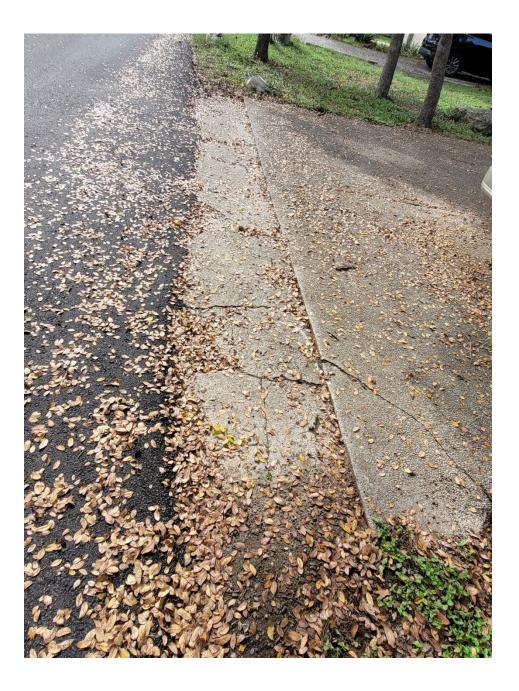

# Woodcreek Roads With Road Inconsistencies, Messy Lines at Driveway, Multiple Layers of Asphalt on Driveways

(Mostly Previous Roadwork)

# **Cracked Driveways**

(Not all-inclusive list)

95 Augusta – After (3 driveways ttl: 2 gravel, 1 concrete)