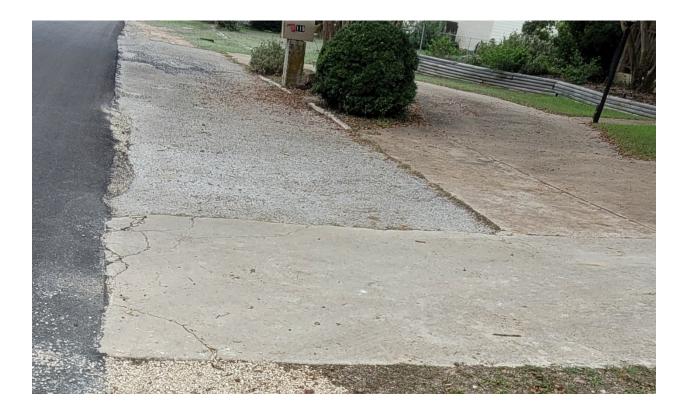

# **Cracked Driveways**

(Not all-inclusive list)

95 Augusta – After (3 driveways ttl: 2 gravel, 1 concrete)