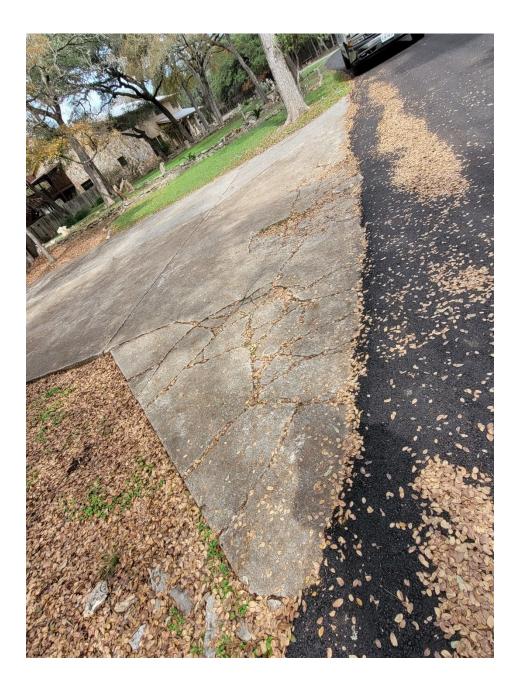

# Woodcreek Roads With Road Inconsistencies, Messy Lines at Driveway, Multiple Layers of Asphalt on Driveways

(Mostly Previous Roadwork)

# OR

# **Cracked Driveways**

(Not all-inclusive list)





























95 Augusta – After (3 driveways ttl: 2 gravel, 1 concrete)





#### 20 Shady Grove Lane (Off BrookMeadow Drive) - After



# 20 Shady Grove Lane – After



### 25 Shady Grove Lane – After



#### 15 Brookside Drive – After



#### 41 Brookmeadow Drive – After



#### 7 Elmbrook Drive – After



#### 2 Brookmeadow Drive – After



#### 17 Par View Drive – After



#### 25 Par View Drive – After



#### 10 Par View Drive – After



#### 11 Woodcreek Drive (Off Par View Drive) - After



















# 14 Country Lane – After



# 9 Country Lane – After













### 34 Brookhollow Drive (Off of Par Circle) - After



### 4 Overbrook Court – After



### 7 Overbrook Court (2 driveways, 1 pic) – After



### 5 Overbrook Court – After



### 3 Overbrook Court – After







### 28 Westwood Drive (Off of Pebblebrook Lane)- After





### 27 Westwood Drive (Off of Pebblebrook Lane)- After































### 25 Westwood Drive – After



#### 23 Westwood Drive – After



### 15 Westwood Drive – A