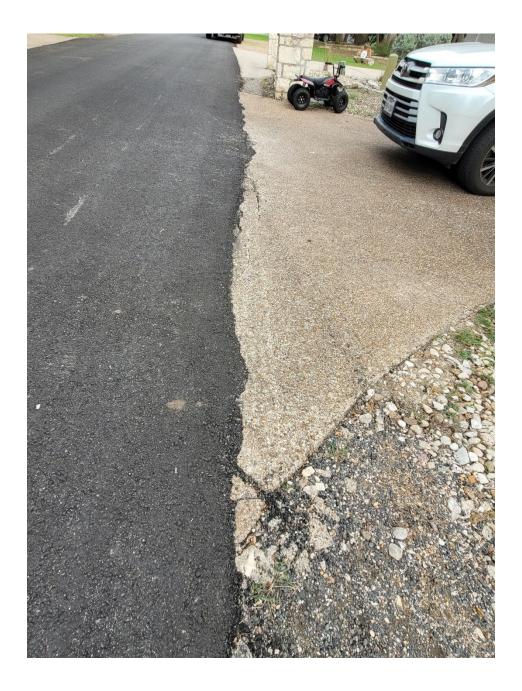

After



# 20 Shady Grove Lane – After



### 25 Shady Grove Lane – After



#### 15 Brookside Drive – After



#### 41 Brookmeadow Drive – After



#### 7 Elmbrook Drive – After



#### 2 Brookmeadow Drive – After



#### 17 Par View Drive – After



#### 25 Par View Drive – After



#### 10 Par View Drive – After



#### 11 Woodcreek Drive (Off Par View Drive) - After



















# 14 Country Lane – After



# 9 Country Lane – After













### 34 Brookhollow Drive (Off of Par Circle) - After



### 4 Overbrook Court – After



### 7 Overbrook Court (2 driveways, 1 pic) – After



### 5 Overbrook Court – After



### 3 Overbrook Court – After







### 28 Westwood Drive (Off of Pebblebrook Lane)- After





### 27 Westwood Drive (Off of Pebblebrook Lane)- After































### 25 Westwood Drive – After



#### 23 Westwood Drive – After



### 15 Westwood Drive – After



## 11 Tremont Trace – After



### 9 Tremont Trace – After



# 6 Champions Court – After (1 of 2 pics)



6 Champions Court – After (2 of 2 pics) – *No change to road edge.* 



# 7 Champions Court – After











# 2 Canyon Creek Drive - After



#### 6 Woodview Court – After



# 12 Canyon Creek – After