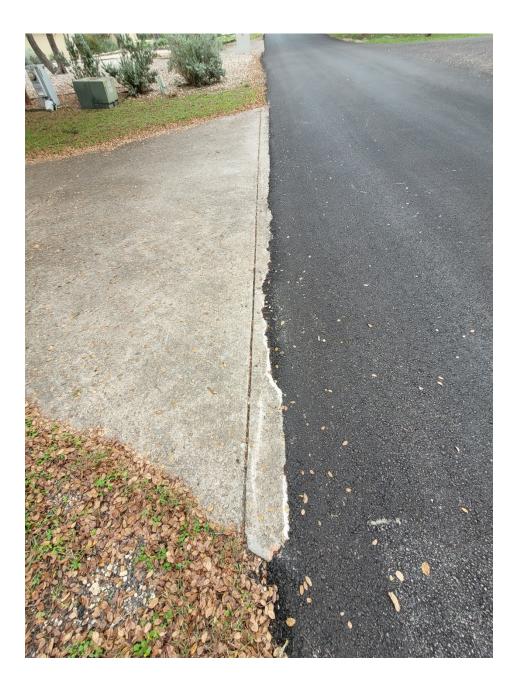

# Woodcreek Roads With Road Inconsistencies, Messy Lines at Driveway, Multiple Layers of Asphalt on Driveways

(Mostly Previous Roadwork)

# OR

# **Cracked Driveways**

(Not all-inclusive list)





























95 Augusta – After (3 driveways ttl: 2 gravel, 1 concrete)





#### 20 Shady Grove Lane (Off BrookMeadow Drive) - After



# 20 Shady Grove Lane – After



### 25 Shady Grove Lane – After



#### 15 Brookside Drive – After



#### 41 Brookmeadow Drive – After



#### 7 Elmbrook Drive – After



#### 2 Brookmeadow Drive – After



#### 17 Par View Drive – After



#### 25 Par View Drive – After



#### 10 Par View Drive – After



#### 11 Woodcreek Drive (Off Par View Drive) - After



















# 14 Country Lane – After



# 9 Country Lane – After













### 34 Brookhollow Drive (Off of Par Circle) - After



### 4 Overbrook Court – After



### 7 Overbrook Court (2 driveways, 1 pic) – After



### 5 Overbrook Court – After



### 3 Overbrook Court – After







### 28 Westwood Drive (Off of Pebblebrook Lane)- After





### 27 Westwo