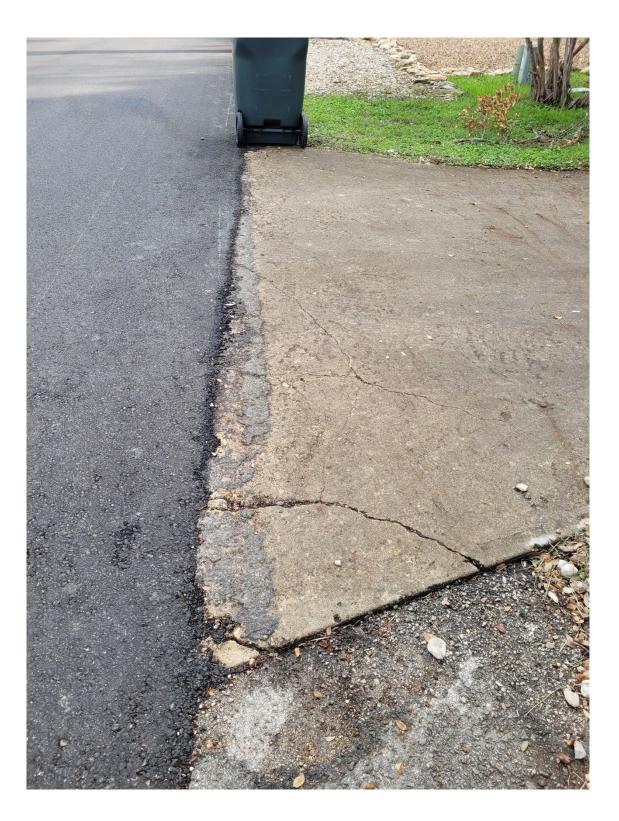

# **Cracked Driveways**

(Not all-inclusive list)

95 Augusta – After (3 driveways ttl: 2 gravel, 1 concrete)