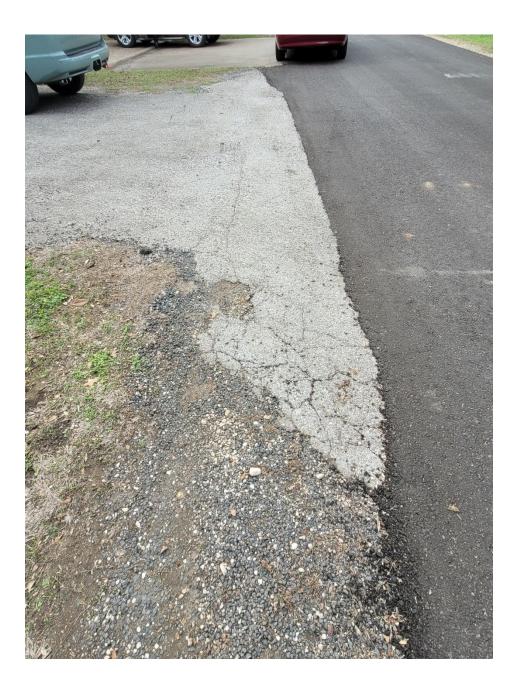

ve) - After



# 20 Shady Grove Lane – After



### 25 Shady Grove Lane – After



#### 15 Brookside Drive – After



#### 41 Brookmeadow Drive – After



#### 7 Elmbrook Drive – After



#### 2 Brookmeadow Drive – After



#### 17 Par View Drive – After



#### 25 Par View Drive – After



#### 10 Par View Drive – After



#### 11 Woodcreek Drive (Off Par View Drive) - After



















# 14 Country Lane – After



# 9 Country Lane – After













### 34 Brookhollow Drive (Off of Par Circle) - After



### 4 Overbrook Court – After



### 7 Overbrook Court (2 driveways, 1 pic) – After



### 5 Overbrook Court – After



### 3 Overbrook Court – After







### 28 Westwood Drive (Off of Pebblebrook Lane)- After





### 27 Westwood Drive (Off of Pebblebrook Lane)- After































### 25 Westwood Drive – After



#### 23 Westwood Drive – After



### 15 Westwood Drive – After



## 11 Tremont Trace – After



### 9 Tremont Trace – After



# 6 Champions Court – After (1 of 2 pics)



6 Champions Court – After (2 of 2 pics) – *No change to road edge.* 



# 7 Champions Court – After











# 2 Canyon Creek Drive - After



#### 6 Woodview Court – After



# 12 Canyon Creek – After