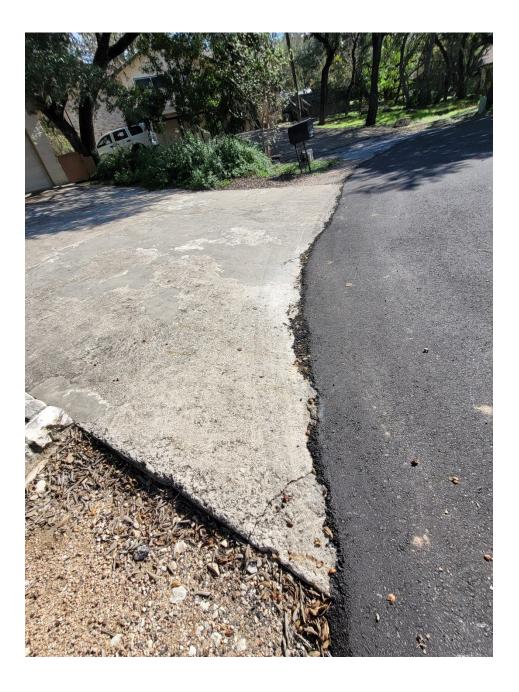

#### 7 Elmbrook Drive – After



#### 2 Brookmeadow Drive – After



#### 17 Par View Drive – After



#### 25 Par View Drive – After



#### 10 Par View Drive – After



#### 11 Woodcreek Drive (Off Par View Drive) - After



















# 14 Country Lane – After



# 9 Country Lane – After













### 34 Brookhollow Drive (Off of Par Circle) - After



### 4 Overbrook Court – After



### 7 Overbrook Court (2 driveways, 1 pic) – After



### 5 Overbrook Court – After



### 3 Overbrook Court – After







### 28 Westwood Drive (Off of Pebblebrook Lane)- After





### 27 Westwood Drive (Off of Pebblebrook Lane)- After































### 25 Westwood Drive – After



#### 23 Westwood Drive – After



### 15 Westwood Drive – After



## 11 Tremont Trace – After



### 9 Tremont Trace – After



# 6 Champions Court – After (1 of 2 pics)



6 Champions Court – After (2 of 2 pics) – *No change to road edge.* 



# 7 Champions Court – After











# 2 Canyon Creek Drive - After



#### 6 Woodview Court – After



# 12 Canyon Creek – After