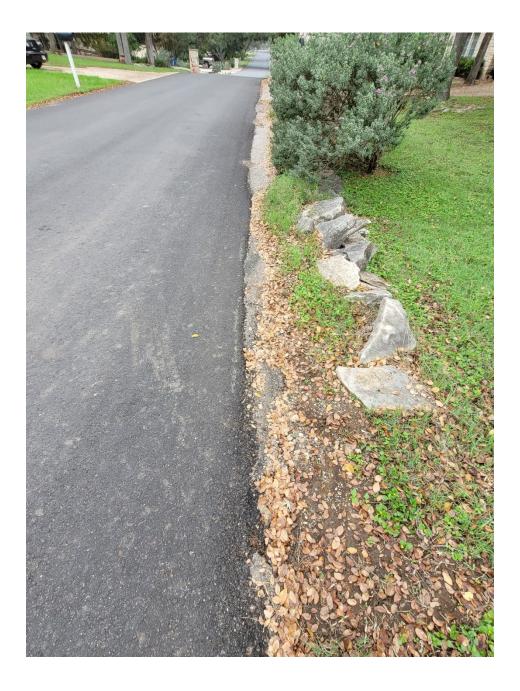

# **Cracked Driveways**

(Not all-inclusive list)

95 Augusta – After (3 driveways ttl: 2 gravel, 1 concrete)