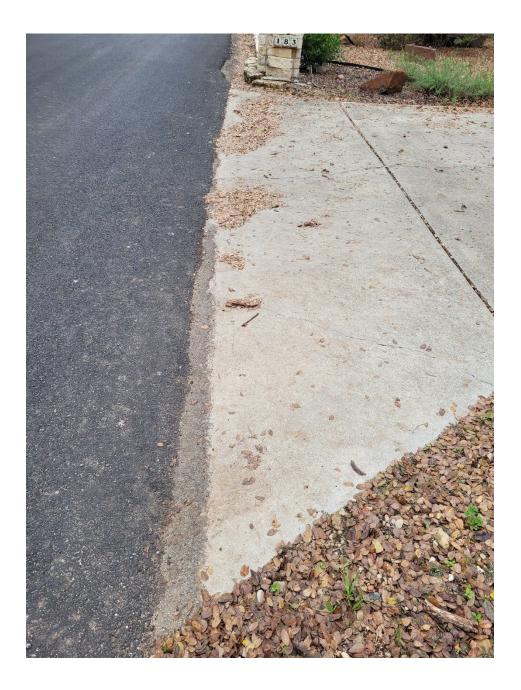

# Woodcreek Roads With Road Inconsistencies, Messy Lines at Driveway, Multiple Layers of Asphalt on Driveways

(Mostly Previous Roadwork)

# OR

# **Cracked Driveways**

(Not all-inclusive list)





























95 Augusta – After (3 driveways ttl: 2 gravel, 1 concrete)





#### 20 Shady Grove Lane (Off BrookMeadow Drive) - After



# 20 Shady Grove Lane – After



### 25 Shady Grove Lane – After



#### 15 Brookside Drive – After



#### 41 Brookmeadow Drive – After



#### 7 Elmbrook Drive – After



#### 2 Brookmeadow Drive – After



#### 17 Par View Drive – After



#### 25 Par View Drive – After



#### 10 Par View Drive – After



#### 11 Woodcreek Drive (Off Par View Drive) - After



















# 14 Country Lane – After



# 9 Country Lane – After













### 34 Brookhollow Drive (Off of Par Circle) - After



### 4 Overbrook Court – After



### 7 Overbrook Court (2 driveways, 1 pic) – After



### 5 Overbrook Court – After



### 3 Overbrook Court – Af