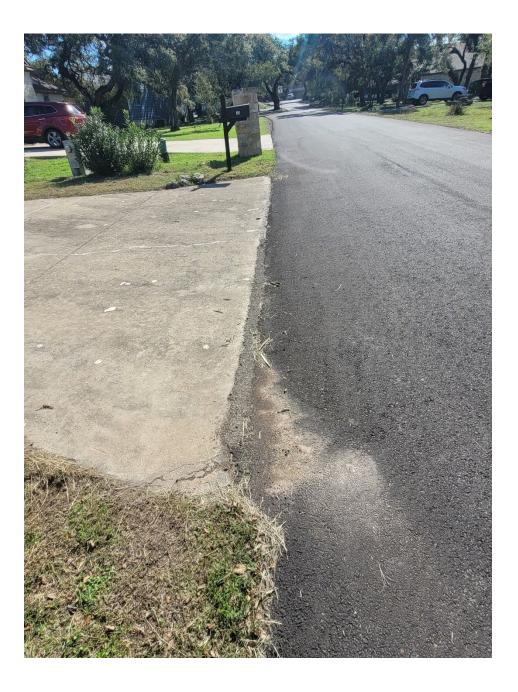

# Woodcreek Roads With Road Inconsistencies, Messy Lines at Driveway, Multiple Layers of Asphalt on Driveways

(Mostly Previous Roadwork)

# **Cracked Driveways**

(Not all-inclusive list)

95 Augusta – After (3 driveways ttl: 2 gravel, 1 concrete)