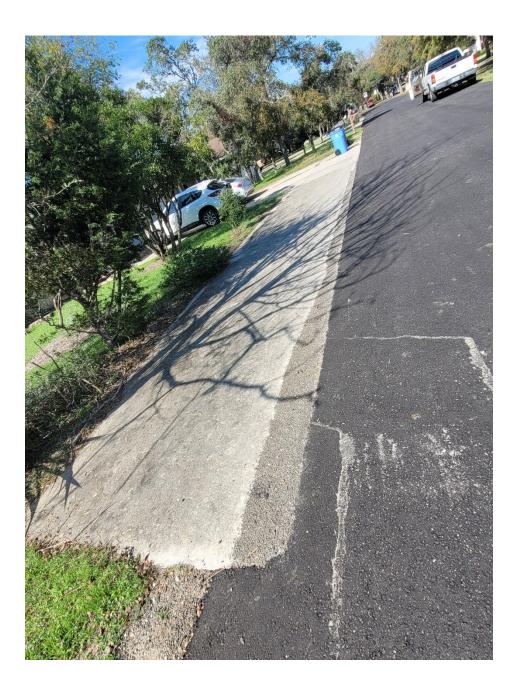

# Woodcreek Roads With Road Inconsistencies, Messy Lines at Driveway, Multiple Layers of Asphalt on Driveways

(Mostly Previous Roadwork)