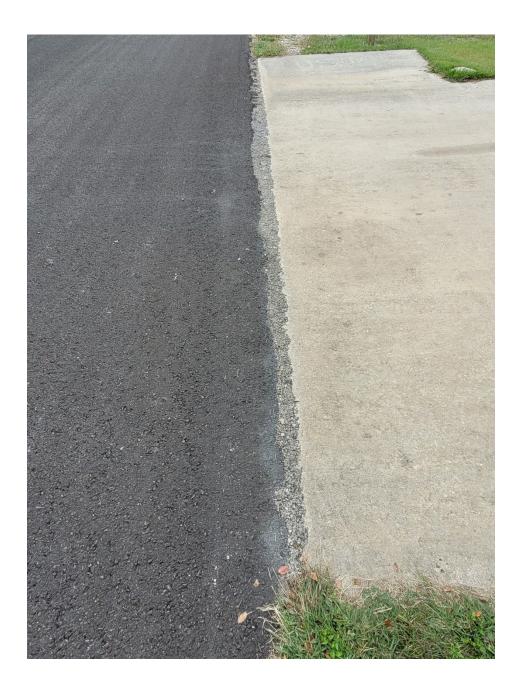

# Woodcreek Roads With Road Inconsistencies, Messy Lines at Driveway, Multiple Layers of Asphalt on Driveways

(Mostly Previous Roadwork)

# OR

# **Cracked Driveways**

(Not all-inclusive list)





























95 Augusta – After (3 driveways ttl: 2 gravel, 1 concrete)





#### 20 Shady Grove Lane (Off BrookMeadow Drive) - After



# 20 Shady Grove Lane – After



### 25 Shady Grove Lane – After



#### 15 Brookside Drive – After



#### 41 Brookmeadow Drive – After



#### 7 Elmbrook Drive – After



#### 2 Brookmeadow Drive – After



#### 17 Par View Drive – After



#### 25 Par View Drive – After



#### 10 Par View Drive – After



#### 11 Woodcreek Drive (Off Par View Drive) - After



















# 14 Country Lane – After



# 9 Country Lane – After













### 34 Brookhollow Drive (Off of Par Circle) - After



### 4 Overbrook Court – After



### 7 Overbrook Court (2 driveways, 1 pic) – After



### 5 Overbrook Court – After



### 3 Overbrook Court – After







### 28 Westwood Drive (Off of Pebblebrook Lane)- After





### 27 Westwood Drive (Off of Pebblebrook Lane)- After































### 25 Westwood Drive