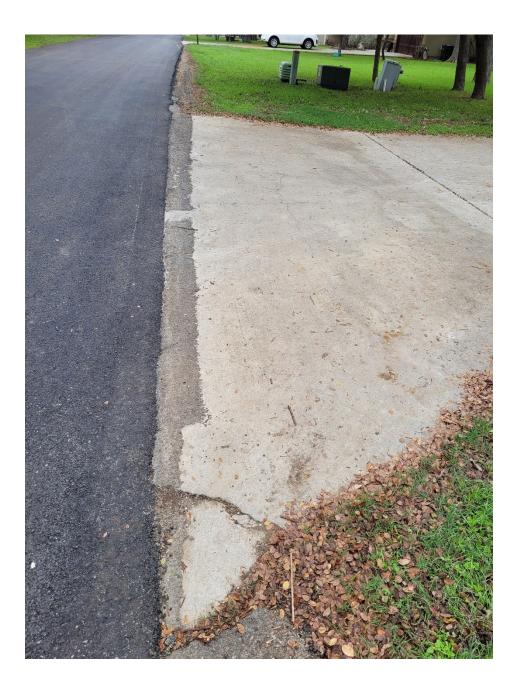

# Woodcreek Roads With Road Inconsistencies, Messy Lines at Driveway, Multiple Layers of Asphalt on Driveways

(Mostly Previous Roadwork)

# OR

# **Cracked Driveways**

(Not all-inclusive list)





























95 Augusta – After (3 driveways ttl: 2 gravel, 1 concrete)





#### 20 Shady Grove Lane (Off BrookMeadow Drive) - After



# 20 Shady Grove Lane – After



### 25 Shady Grove Lane – After



#### 15 Brookside Drive – After



#### 41 Brookmeadow Drive – After



#### 7 Elmbrook Drive – After



#### 2 Brookmeadow Drive – After



#### 17 Par View Drive – After



#### 25 Par View Drive – After



#### 10 Par View Drive – After



#### 11 Woodcreek Drive (Off Par View Drive) - After



















# 14 Country Lane – After



# 9 Country Lane – After













### 34 Brookhollow Drive (Off of Par Circle) - After



### 4 Overbrook Court – After



### 7 Overbrook Court (2 driveways, 1 pic) – After



### 5 Overbrook Court – After



### 3 Overbrook Court – After