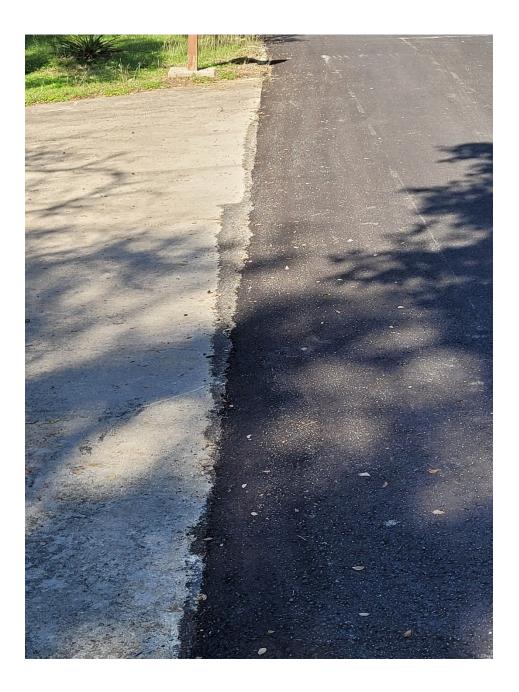

# Woodcreek Roads With Road Inconsistencies, Messy Lines at Driveway, Multiple Layers of Asphalt on Driveways

(Mostly Previous Roadwork)