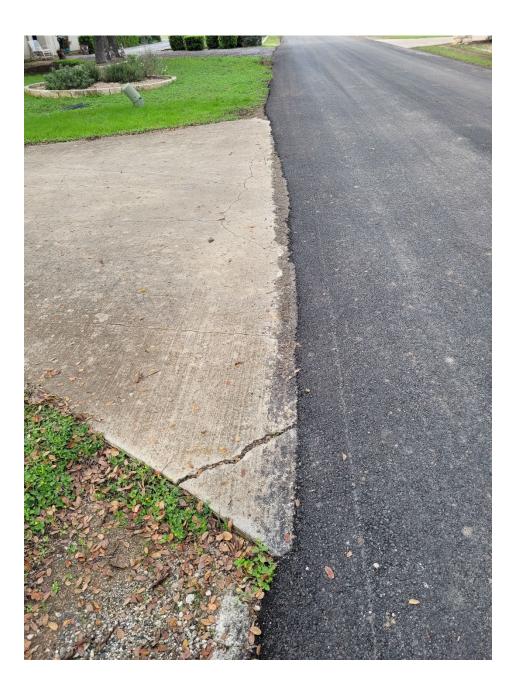

# Woodcreek Roads With Road Inconsistencies, Messy Lines at Driveway, Multiple Layers of Asphalt on Driveways

(Mostly Previous Roadwork)

# **Cracked Driveways**

(Not all-inclusive list)

95 Augusta – After (3 driveways ttl: 2 gravel, 1 concrete)