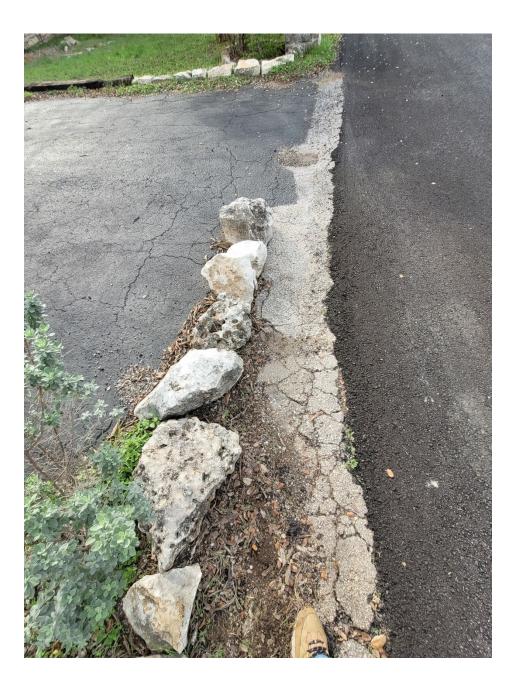

# Woodcreek Roads With Road Inconsistencies, Messy Lines at Driveway, Multiple Layers of Asphalt on Driveways

(Mostly Previous Roadwork)

# **Cracked Driveways**

(Not all-inclusive list)

95 Augusta – After (3 driveways ttl: 2 gravel, 1 concrete)