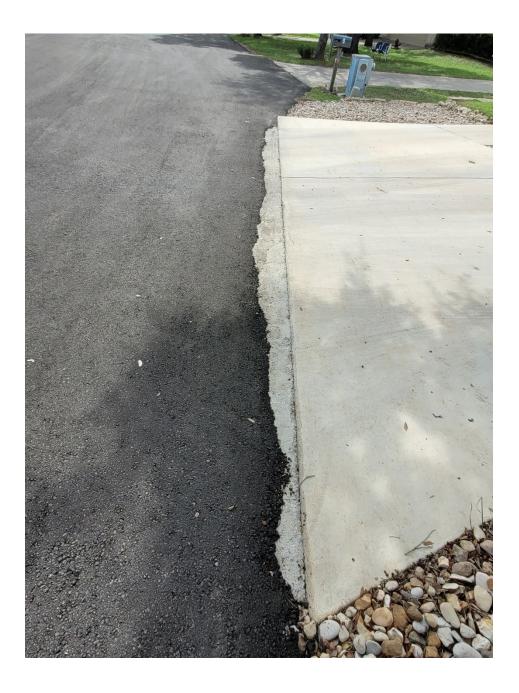

# Woodcreek Roads With Road Inconsistencies, Messy Lines at Driveway, Multiple Layers of Asphalt on Driveways

(Mostly Previous Roadwork)

# **Cracked Driveways**

(Not all-inclusive list)

95 Augusta – After (3 driveways ttl: 2 gravel, 1 concrete)