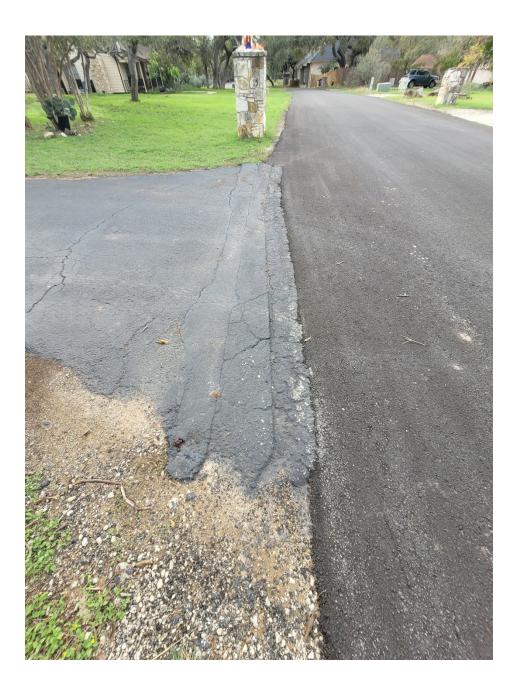

# Woodcreek Roads With Road Inconsistencies, Messy Lines at Driveway, Multiple Layers of Asphalt on Driveways

(Mostly Previous Roadwork)