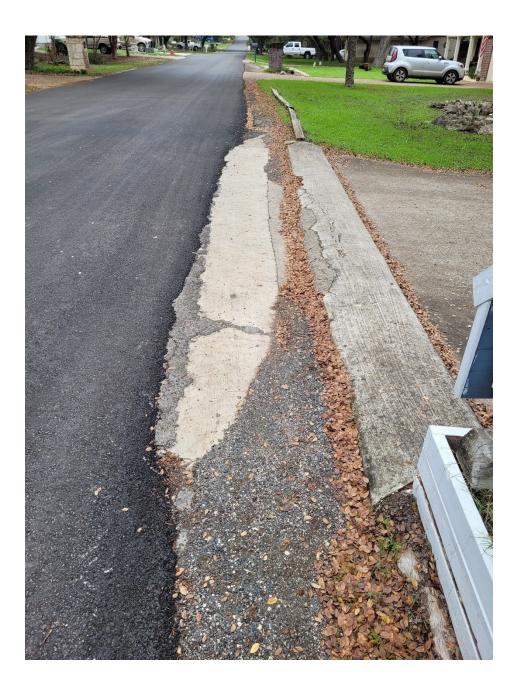

# Woodcreek Roads With Road Inconsistencies, Messy Lines at Driveway, Multiple Layers of Asphalt on Driveways

(Mostly Previous Roadwork)

# OR

# **Cracked Driveways**

(Not all-inclusive list)





























95 Augusta – After (3 driveways ttl: 2 gravel, 1 concrete)





#### 20 Shady Grove Lane (Off BrookMeadow Drive) - After



# 20 Shady Grove Lane – After



### 25 Shady Grove Lane – After



#### 15 Brookside Drive – After



#### 41 Brookmeadow Drive – After



#### 7 Elmbrook Drive – After



#### 2 Brookmeadow Drive – After



#### 17 Par View Drive – After



#### 25 Par View Drive – After



#### 10 Par View Drive – After



#### 11 Woodcreek Drive (Off Par View Drive) - After



















# 14 Country Lane – After



# 9 Country Lane – After













### 34 Brookhollow Drive (Off of Par Circle) - After



### 4 Overbrook Court – After



### 7 Overbrook Court (2 driveways, 1 pic) – After



### 5 Overbrook Court – After



### 3 Overbrook Court – After