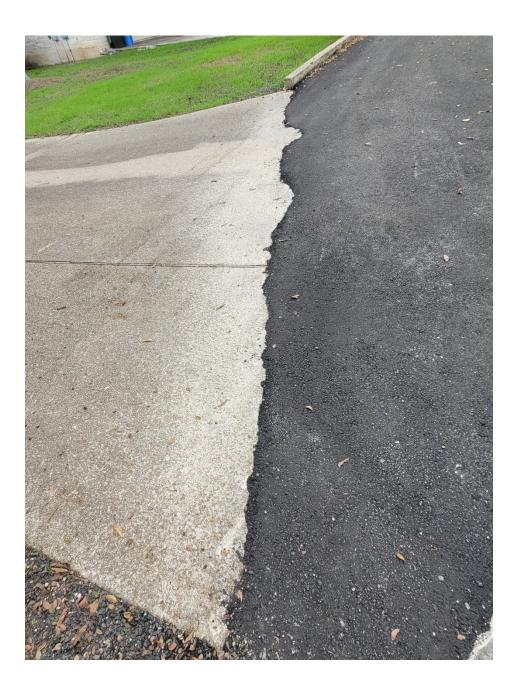

# Woodcreek Roads With Road Inconsistencies, Messy Lines at Driveway, Multiple Layers of Asphalt on Driveways

(Mostly Previous Roadwork)