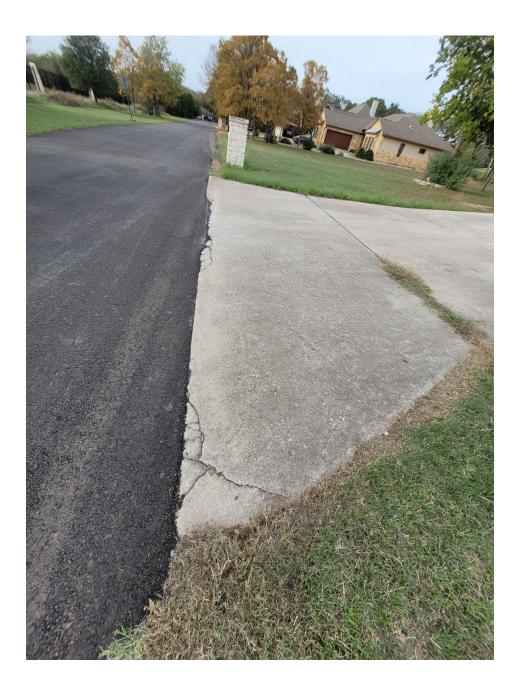

# Woodcreek Roads With Road Inconsistencies, Messy Lines at Driveway, Multiple Layers of Asphalt on Driveways

(Mostly Previous Roadwork)

# OR

# **Cracked Driveways**

(Not all-inclusive list)





























95 Augusta – After (3 driveways ttl: 2 gravel, 1 concrete)





#### 20 Shady Grove Lane (Off BrookMeadow Drive) - After



# 20 Shady Grove Lane – After



### 25 Shady Grove Lane – After



#### 15 Brookside Drive – After



#### 41 Brookmeadow Drive – After



#### 7 Elmbrook Drive – After



#### 2 Brookmeadow Drive – After



#### 17 Par View Drive – After



#### 25 Par View Drive – After



#### 10 Par View Drive – After



#### 11 Woodcreek Drive (Off Par View Drive) - After



















# 14 Country Lane – After



# 9 Country Lane – After













### 34 Brookhollow Drive (Off of Par Circle) - After



### 4 Overbrook Court – After



### 7 Overbrook Court (2 driveways, 1 pic) – After



### 5 Overbrook Court – After



### 3 Overbrook Court – After







### 28 Westwood Drive (Off of Pebblebrook Lane)- After





### 27 Westwood Drive (Off of Pebblebrook Lane)- After































### 25 Westwood Drive – After



#### 23 Westwood Drive – After



### 15 Westwood Drive – After



## 11 Tremont Trace – After



### 9 Tremont Trace – After



# 6 Champions Court – After (1 of 2 pics)



6 Champions Court – After (2 of 2 pics) – *No change to road edge.* 



# 7 Champions Court – After











# 2 Canyon Creek Drive - After



#### 6 Woodview Court – After



# 12 Canyon Creek – After