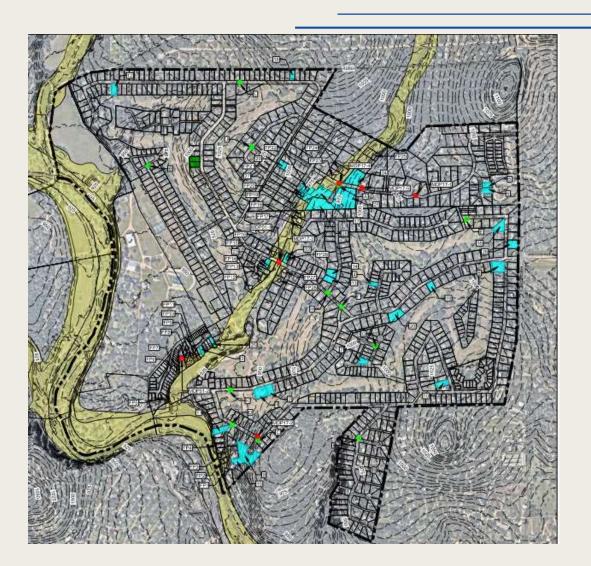

### Areas of Concern

- Research
- Data Collection
- Town Hall Meeting
- Site Visits

## Goals, Objectives, and Expectations

- Define "Impactful" Drainage Improvements
- What are Woodcreek's Wants and Needs?
- What Do You Want to Accomplish?
- What Kind of Relief Do You Want to Achieve?
- Are There Any Unacceptable Impacts?

### **Priorities**

- How Frequently Is Flooding Acceptable?
  - Annually
  - Once Every 2-5 Years
  - Once Every 10 Years
  - Less Often?

 Relative Importance of Relief? Homes Property / Nuisance Emergency Services / Street Access Others?