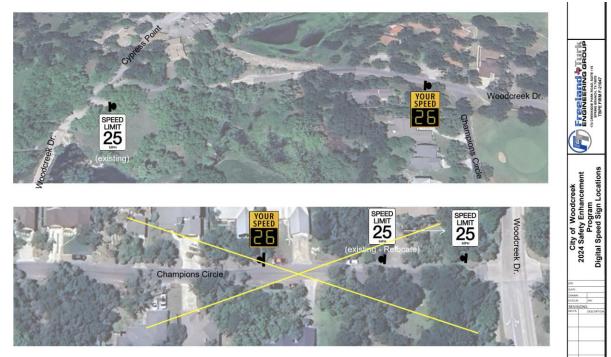

## RADAR SIGN PLACEMENT DIRECTION FOR FREELAND TURK SAFTEY ENHANCEMENT BID PACKAGE

Keep these placements:

Remove the Champions placement and consider for a Phase II Safety Plan at a later date:

Replace with August Drive: