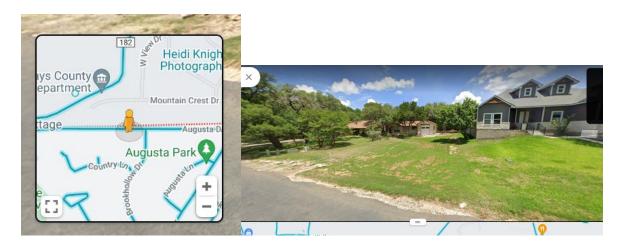

DRAFT PROPOSAL FOR VISUAL ONLY – FREELAND TURK SHALL DESIGNATE LOCATION location A: install new sign on the north side of the road in front of 147 Augusta (just west) - this is very sunny and open

location B: before 178 on south side of the road

Factors considered: distance from recent stop, other land features, and availability of solar power (sunlight)

Photos show location A only. If location B needs photos for consideration those can be provided.