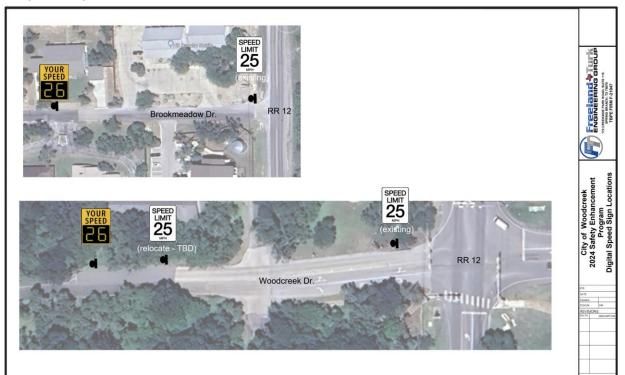

## RADAR SIGN PLACEMENT DIRECTION FOR FREELAND TURK SAFTEY ENHANCEMENT BID PACKAGE

Keep these placements:

Remove the Champions placement and consider for a Phase II Safety Plan at a later date:

Replace with August Drive: