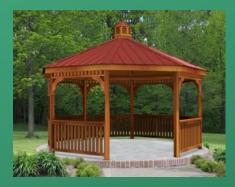

### Triangle Gazebo Estimate

|          |                                                          |             | •           |
|----------|----------------------------------------------------------|-------------|-------------|
| Quantity | Product & Description                                    | Unit Price  | Total       |
| 1        | 16' Cedar Octagon Gazebo                                 | \$12,899.00 | \$12,899.00 |
| 1        | Cedar Tone Stain/Sealer - Color Confirmed                | \$899.00    | \$899.00    |
| 1        | Crimson Red Metal Roof - Color Confirmed                 | \$1,629.00  | \$1,629.00  |
| 1        | Standard 4x4 Straight Posts                              | \$0.00      | \$0.00      |
| 1        | Top Railing Sections                                     | \$0.00      | \$0.00      |
| 1        | Standard Braces                                          | \$0.00      | \$0.00      |
| 1        | 1 x 3 Standard Railings                                  | \$0.00      | \$0.00      |
| 1        | Cupola                                                   | \$0.00      | \$0.00      |
| 1        | Standard Roof                                            | \$0.00      | \$0.00      |
| 1        | Straight Fascia                                          | \$0.00      | \$0.00      |
| 1        | Hidden Wiring w/ 1 Receptacle & Switch                   | \$449.00    | \$449.00    |
| 3        | Bench Section                                            | \$219.00    | \$657.00    |
| 1        | Footprint Drawings                                       | \$99.00     | \$99.00     |
| 1        | Installation on a Prepared Site by Independent Installer | \$6,329.00  | \$6,329.00  |
| 1        | In House CAD Drawings for site plan (no approval needed) | \$0.00      | \$0.00      |
| 0        | Excluded: Deck, Ceiling, Screens, Fan                    |             |             |