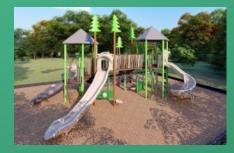

## Brookhollow Park

## Brookhollow Park

Expression Swing is a GameTime exclusive and the industry's first playground swing that promotes intergenerational play as adults and children swing together. The patented face-to-face design features a bucket seat for children under five and a comfortable adult swing seat that allows a parent and child (or grandparent and grandchild) to interact with each other and experience...

### **Features and Benefits:**

- See Eye to Eye Patent-pending face-to-face design positions adult and child at eye level with one another so they can interact
- Swing in Comfort Exclusive platform swing seat is ergonomically designed for adults and compliant with current swing safety standards