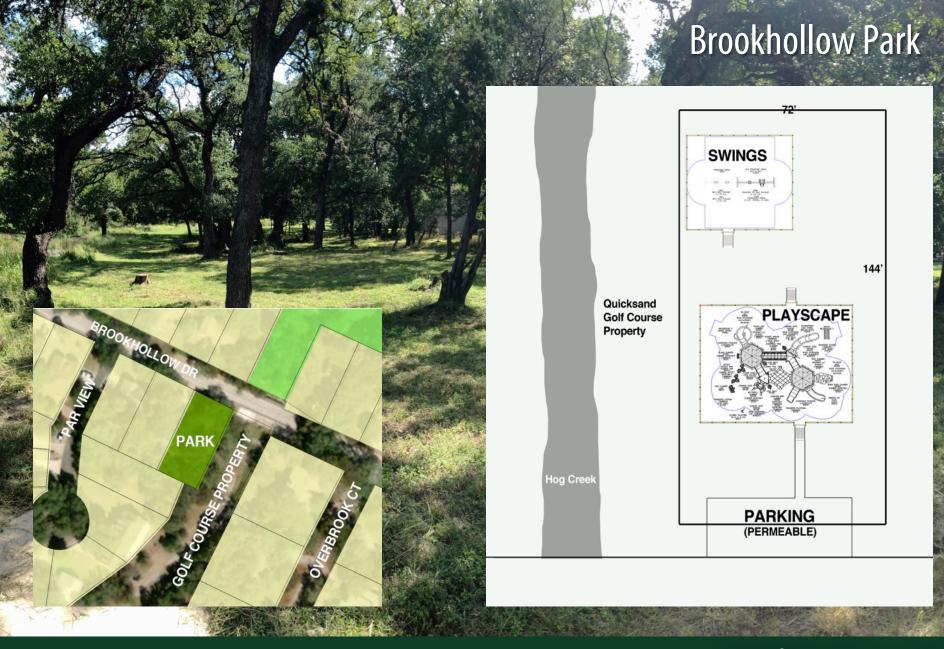

### **Our New Start for Parks**

Augusta Park – Build upon the natural beauty and ecological design of the current park while adding other multigenerational opportunities for ages 5-95.

*Brookhollow Park* (working name) — Provide an active play area for ages 2-12 while maintaining a balance with the natural setting.

### **POSAC Grant Information**

| <b>Project Location</b>        | Project Description                                                                                                                      | Est. Total Cost | Grant Request Amt.(75%) | City Support Amt.(25%) |
|--------------------------------|------------------------------------------------------------------------------------------------------------------------------------------|-----------------|-------------------------|------------------------|
| Triangle                       | Gazebo, Concrete Foundation, Benches, Bike Racks,<br>Water Fountain, Site Prep                                                           | \$50,000.00     | \$37,500.00             | \$12,500.00            |
| Augusta Park                   | ADA Observation Deck w/Climbing Nets, Concrete<br>Ping Pong, Cornhole, ADA bocce mod (SEE NOTE 1),<br>path, benches, bike racks, signage | \$53,000.00     | \$39,750.00             | \$13,250.00            |
| Brookhollow Lot<br>- Creekside | Large, Low-Maintenance Play Structure, Swings,site<br>prep, bike racks, fence, path, parking, landscaping,<br>signage                    | \$165,000.00    | \$123,750.00            | \$41,250.00            |
| TOTALS                         |                                                                                                                                          | \$268,000.00    | \$201,000.00            | \$67,000.00            |