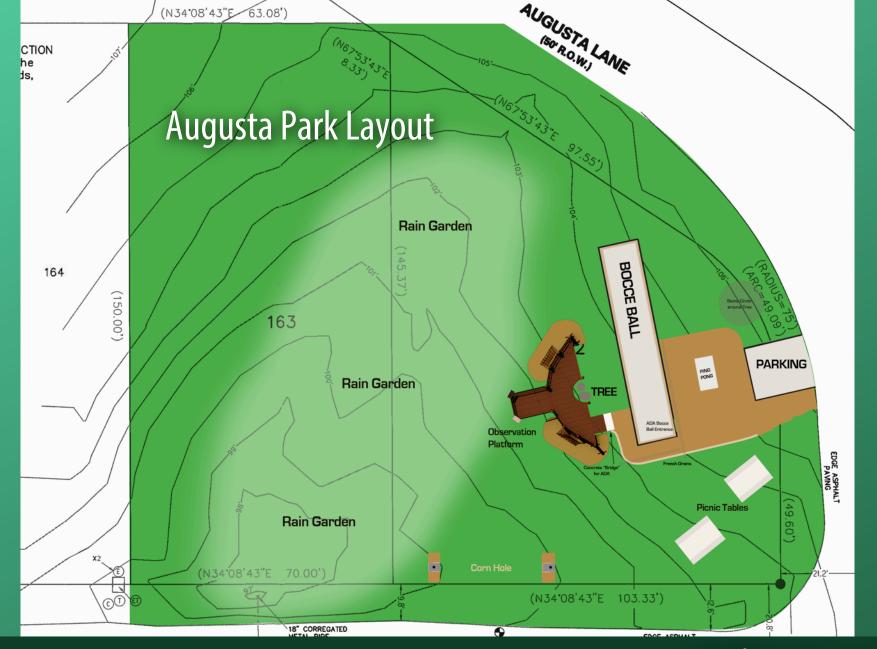

### A Multifaceted Approach

Limited land availability for parks in Woodcreek has created a need to spread the resources to several areas. No one location can support the level of recreational resources one would find in a average small city park. Instead, the city has decided to spread the equipment to three locations: 1. Augusta Park

- <sup>•</sup> 2. Brookhollow Park
- > 3. The Triangle

### **Our New Start for Parks**

Augusta Park – Build upon the natural beauty and ecological design of the current park while adding other multigenerational opportunities for ages 5-95.

*Brookhollow Park* (working name) — Provide an active play area for ages 2-12 while maintaining a balance with the natural setting.

*The Triangle* – Create a gathering place for games, art, and community events.