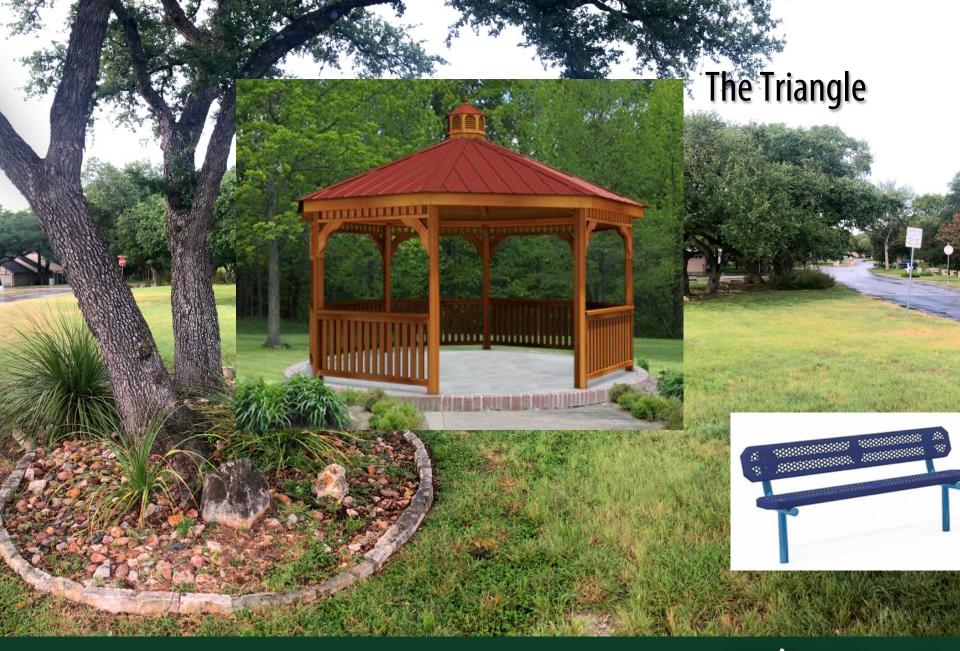

*The Triangle* – Create a gathering place for games, art, and community events.

### **POSAC Grant Information**

| <b>Project Location</b>        | Project Description                                                                                                                      | Est. Total Cost | Grant Request Amt.(75%) | City Support Amt.(25%) |
|--------------------------------|------------------------------------------------------------------------------------------------------------------------------------------|-----------------|-------------------------|------------------------|
| Triangle                       | Gazebo, Concrete Foundation, Benches, Bike Racks,<br>Water Fountain, Site Prep                                                           | \$50,000.00     | \$37,500.00             | \$12,500.00            |
| Augusta Park                   | ADA Observation Deck w/Climbing Nets, Concrete<br>Ping Pong, Cornhole, ADA bocce mod (SEE NOTE 1),<br>path, benches, bike racks, signage | \$53,000.00     | \$39,750.00             | \$13,250.00            |
| Brookhollow Lot<br>- Creekside | Large, Low-Maintenance Play Structure, Swings,site<br>prep, bike racks, fence, path, parking, landscaping,<br>signage                    | \$165,000.00    | \$123,750.00            | \$41,250.00            |
| TOTALS                         |                                                                                                                                          | \$268,000.00    | \$201,000.00            | \$67,000.00            |