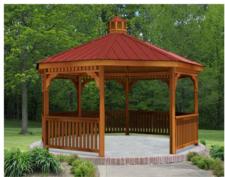

NOTE: Woodcreek City Council Approved a request of up to \$270K

Triangle Gazebo Estimate

| P.O. Box 28<br>Wimberley,<br>(512) 648-1<br>melissa@wi | TX 78676   | Estimate                                                      |             |      | WINGELLEY RETOLATION COMPANY |
|--------------------------------------------------------|------------|---------------------------------------------------------------|-------------|------|------------------------------|
|                                                        |            |                                                               |             |      |                              |
| ESTIMATE #                                             | DATE       |                                                               |             |      |                              |
| 2027                                                   | 07/01/2021 |                                                               |             |      |                              |
| ACTIVITY                                               |            |                                                               | QTY         | RATE | AMOUNT                       |
| Prepare gra<br>Supply and<br>Supply and<br>Supply and  |            | structure Joists 12" OC<br>composite decking<br>s railing     |             |      |                              |
| Accepted By                                            |            | TOT                                                           | cepted Date |      | \$35,857.50                  |
|                                                        |            | t total due upon start of job atte expires after 30 days from |             |      |                              |

|          |                                                          |             | •           |
|----------|----------------------------------------------------------|-------------|-------------|
| Quantity | Product & Description                                    | Unit Price  | Total       |
| 1        | 16' Cedar Octagon Gazebo                                 | \$12,899.00 | \$12,899.00 |
| 1        | Cedar Tone Stain/Sealer - Color Confirmed                | \$899.00    | \$899.00    |
| 1        | Crimson Red Metal Roof - Color Confirmed                 | \$1,629.00  | \$1,629.00  |
| 1        | Standard 4x4 Straight Posts                              | \$0.00      | \$0.00      |
| 1        | Top Railing Sections                                     | \$0.00      | \$0.00      |
| 1        | Standard Braces                                          | \$0.00      | \$0.00      |
| 1        | 1 x 3 Standard Railings                                  | \$0.00      | \$0.00      |
| 1        | Cupola                                                   | \$0.00      | \$0.00      |
| 1        | Standard Roof                                            | \$0.00      | \$0.00      |
| 1        | Straight Fascia                                          | \$0.00      | \$0.00      |
| 1        | Hidden Wiring w/ 1 Receptacle & Switch                   | \$449.00    | \$449.00    |
| 3        | Bench Section                                            | \$219.00    | \$657.00    |
| 1        | Footprint Drawings                                       | \$99.00     | \$99.00     |
| 1        | Installation on a Prepared Site by Independent Installer | \$6,329.00  | \$6,329.00  |
| 1        | In House CAD Drawings for site plan (no approval needed) | \$0.00      | \$0.00      |
| 0        | Excluded: Deck, Ceiling, Screens, Fan                    |             |             |

### Triangle Gazebo Estimate