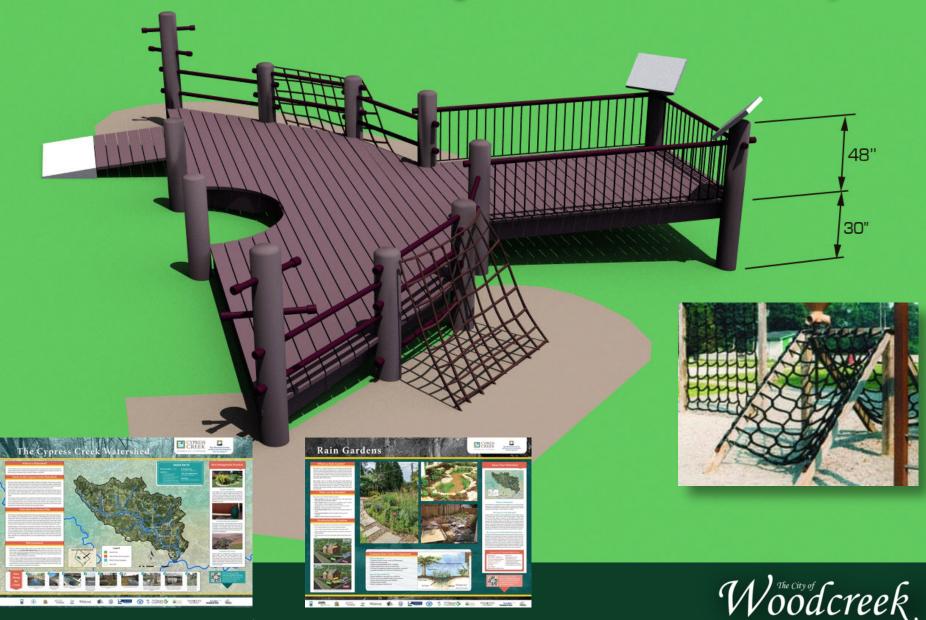

low Park



## Brookhollow Park



Expression Swing is a GameTime exclusive and the industry's first playground swing that promotes intergenerational play as adults and children swing together. The patented face-to-face design features a bucket seat for children under five and a comfortable adult swing seat that allows a parent and child (or grandparent and grandchild) to interact with each other and experience...

### **Features and Benefits:**

- See Eye to Eye Patent-pending face-to-face design positions adult and child at eye level with one another so they can interact
- Swing in Comfort Exclusive platform swing seat is ergonomically designed for adults and compliant with current swing safety standards

Woodcreek

# Current Augusta Park







### Augusta Park Observation & Play Deck



Deck Signage

### Augusta Park Games





-Low maintenance -Virtually Indestructible



### **Cost Structure**

 Based upon estimates from local, state and national vendors, all proposed improvements will cost \$270,000 (see Appendices for details). The City of Woodcreek will provide \$67,000 of this which will come from the City budget and other grant and donor funding sources. The majority of these funds come from ad valorum taxes and franchise fees.

• The current city budget draft includes funding for maintenance of all parks.

• All of the property for these parks is owned by the City. Designating these properties as parks will ensure the properties remain accessible to residents.



## **A New Start for Parks in Woodcreek**





City of Woodcreek Parks and Recreation Board Chairper