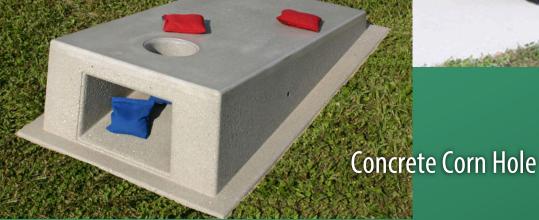

### Augusta Park Games

-Low maintenance -Virtually Indestructible

### **POSAC Grant Information**

| <b>Project Location</b>        | Project Description                                                                                                                      | Est. Total Cost | Grant Request Amt.(75%) | City Support Amt.(25%) |
|--------------------------------|------------------------------------------------------------------------------------------------------------------------------------------|-----------------|-------------------------|------------------------|
| Triangle                       | Gazebo, Concrete Foundation, Benches, Bike Racks,<br>Water Fountain, Site Prep                                                           | \$50,000.00     | \$37,500.00             | \$12,500.00            |
| Augusta Park                   | ADA Observation Deck w/Climbing Nets, Concrete<br>Ping Pong, Cornhole, ADA bocce mod (SEE NOTE 1),<br>path, benches, bike racks, signage | \$53,000.00     | \$39,750.00             | \$13,250.00            |
| Brookhollow Lot<br>- Creekside | Large, Low-Maintenance Play Structure, Swings,site<br>prep, bike racks, fence, path, parking, landscaping,<br>signage                    | \$165,000.00    | \$123,750.00            | \$41,250.00            |
| TOTALS                         |                                                                                                                                          | \$268,000.00    | \$201,000.00            | \$67,000.00            |