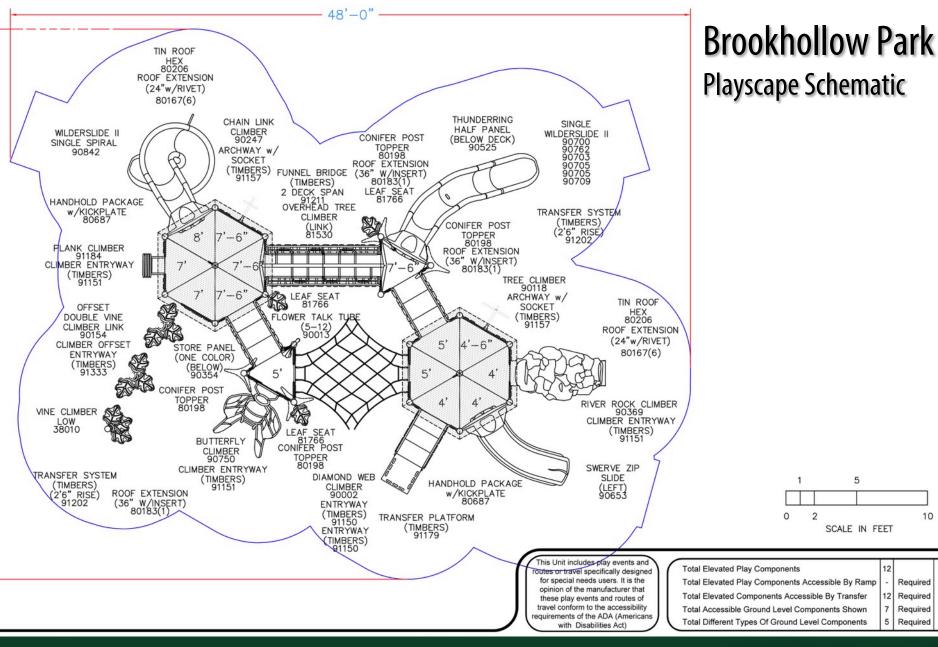

## Brookhollow Park

10

6

4

Required

Required

Required

12 Required

12

7

5

#### TM-06021-21 City of Woodcreek

City of Woodcreek Ship to Zip 78744 Attn: Cody Abney 27 Shade Grove Lane Wimberley, TX 78676 Phone: 512-677-7860 cody.abney@ryancompanies.com Quantity Part # Description Unit Price Amount 1 RDU GameTime - TM-06021-21-2A1 PS20006 Nature Walk 5-12 Unit \$97,141.00 \$97,141.00 GameTime - Flower Talk Tube Ground Level 2-5 \$633.00 \$633.00 38217 1 1 RDU GameTime - 2-Bay Primetime Swing with (2) Belt Seats, (1) Enclosed Tot Seat & (1) Expression Swing \$4,282.00 \$4,282.00 RDU GT-Site - FS21008 Comfort Package B \$2,220.00 \$2.220.00 1 RDU GameTime - Surfacing Accessories: (78) Playcurbs, (2) ADA Access Ramps, (2) Rolls of Geo-Textile \$8,603.00 \$8,603.00 1 Fabric & (7) Wear Mats 1 178749 GameTime - Owner's Kit \$60.00 \$60.00 W86854 GT-Impax - 161 CY (3,242 SF) Engineered Wood Fiber Surfacing, 12" Compacted Depth-\$5,436.26 \$5,436.26 1 Price includes discount of \$607.23 and freight to site \$33,582.90 INSTALL GameTime - Installation-\$33.582.90 1 Installation of Above Equipment and Surfacing Only; No other site work, demolition or concrete work included. Acquisition of any and all permits is the sole responsibility of the customer. Standard installation does not include any extra or additional machinery, drillers, etc., for rock excavation. If rock conditions are encountered, additional charges will apply. Sub Total \$151,958.16 Contract: OMNIA Discount (\$25,350.65) Material Surcharge \$8,776.29 Freight \$3,250.00 Total \$138,633.80 Comments Freight Calculated to Installer Address Omnia Partners (Formerly US Communities) #201701134 DUE TO FLUCTUATING FUEL COSTS. FREIGHT SHOWN IS ESTIMATED FREIGHT, ACTUAL FREIGHT WILL BE DETERMINED AT THE TIME OF