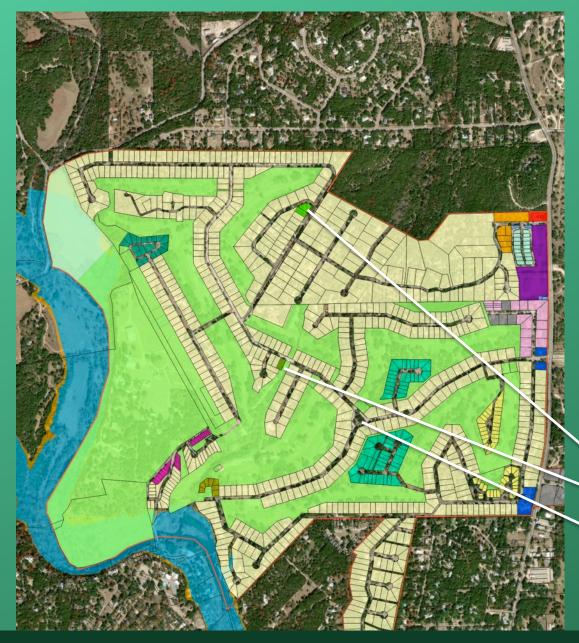

### A Multifaceted Approach

Limited land availability for parks in Woodcreek has created a need to spread the resources to several areas. No one location can support the level of recreational resources one would find in a average small city park. Instead, the city has decided to spread the equipment to three locations: 1. Augusta Park

- <sup>•</sup> 2. Brookhollow Park
- > 3. The Triangle

### **Our New Start for Parks**

Augusta Park – Build upon the natural beauty and ecological design of the current park while adding other multigenerational opportunities for ages 5-95.

*Brookhollow Park* (working name) — Provide an active play area for ages 2-12 while maintaining a balance with the natural setting.

*The Triangle* – Create a gathering place for games, art, and community events.