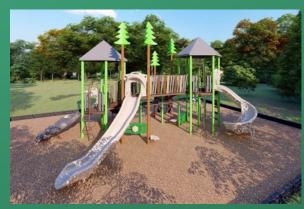

### **Our New Start for Parks**

Augusta Park – Build upon the natural beauty and ecological design of the current park while adding other multigenerational opportunities for ages 5-95.

*Brookhollow Park* (working name) — Provide an active play area for ages 2-12 while maintaining a balance with the natural setting.

## Brookhollow Park

10

6

4

Required

Required

Required

12 Required

## Brookhollow Park

## Brookhollow Park

Expression Swing is a GameTime exclusive and the industry's first playground swing that promotes intergenerational play as adults and children swing together. The patented face-to-face design features a bucket seat for children under five and a comfortable adult swing seat that allows a parent and child (or grandparent and grandchild) to interact with each other and experience...