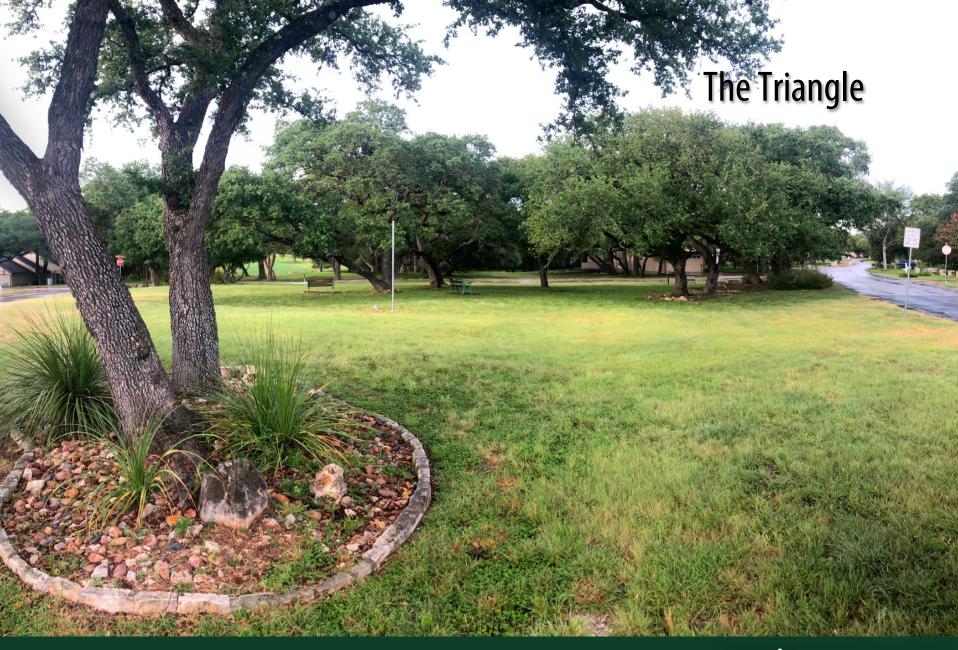

Multifaceted Approach

Limited land availability for parks in Woodcreek has created a need to spread the resources to several areas. No one location can support the level of recreational resources one would find in a average small city park. Instead, the city has decided to spread the equipment to three locations: 1. Augusta Park

- <sup>•</sup> 2. Brookhollow Park
- > 3. The Triangle



### **Our New Start for Parks**



Augusta Park – Build upon the natural beauty and ecological design of the current park while adding other multigenerational opportunities for ages 5-95.



*Brookhollow Park* (working name) — Provide an active play area for ages 2-12 while maintaining a balance with the natural setting.



*The Triangle* – Create a gathering place for games, art, and community events.











## Brookhollow Park











10

6

4

Required

Required

Required

12 Required

12

7

5

## Brookhollow Park



## Brookhollow Park



Expression Swing is a GameTime exclusive and the industry's first playground swing that promotes intergenerational play as adults and children swing together. The patented face-to-face design features a bucket seat for children under five and a comfortable adult swing seat that allows a parent and child (or grandparent and grandchild) to interact with each other and experience...

### **Features and Benefits:**

- See Eye to Eye Patent-pending face-to-face design positions adult and child at eye level with one another so they can interact
- Swing in Comfort Exclusive platform swing seat is ergonomically designed for adults and compliant with cu