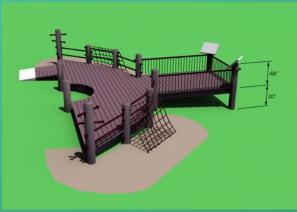

### Augusta Park Observation & Play Deck

Deck Signage

### **POSAC Grant Information**

| <b>Project Location</b>        | Project Description                                                                                                                      | Est. Total Cost | Grant Request Amt.(75%) | City Support Amt.(25%) |
|--------------------------------|------------------------------------------------------------------------------------------------------------------------------------------|-----------------|-------------------------|------------------------|
| Triangle                       | Gazebo, Concrete Foundation, Benches, Bike Racks,<br>Water Fountain, Site Prep                                                           | \$50,000.00     | \$37,500.00             | \$12,500.00            |
| Augusta Park                   | ADA Observation Deck w/Climbing Nets, Concrete<br>Ping Pong, Cornhole, ADA bocce mod (SEE NOTE 1),<br>path, benches, bike racks, signage | \$53,000.00     | \$39,750.00             | \$13,250.00            |
| Brookhollow Lot<br>- Creekside | Large, Low-Maintenance Play Structure, Swings,site<br>prep, bike racks, fence, path, parking, landscaping,<br>signage                    | \$165,000.00    | \$123,750.00            | \$41,250.00            |
| TOTALS                         |                                                                                                                                          | \$268,000.00    | \$201,000.00            | \$67,000.00            |