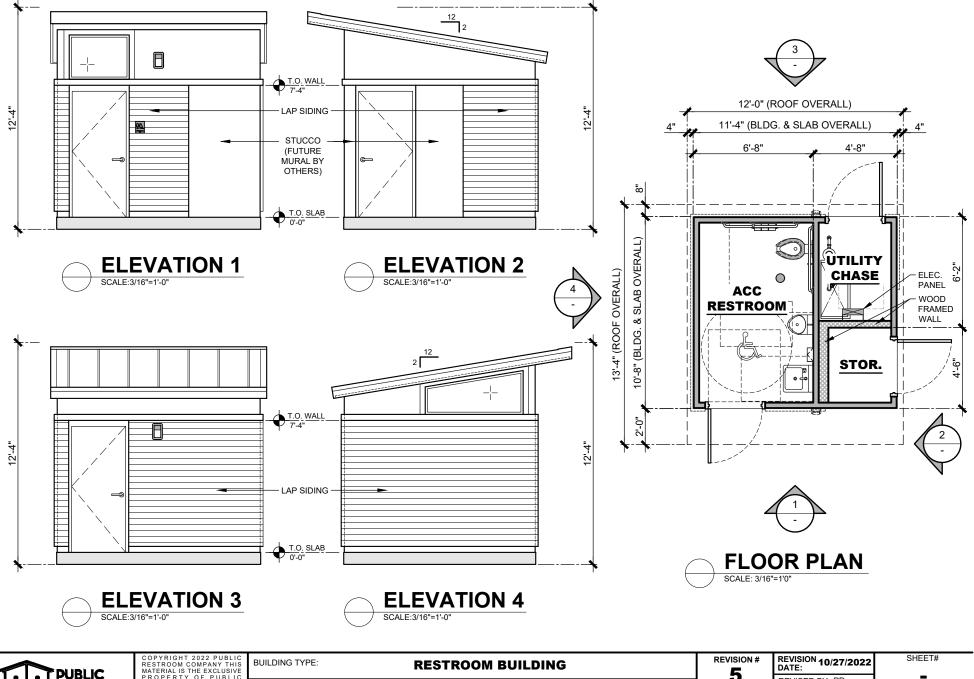

|                                             | PROPERTY OF PUBLIC                                       |           | 5          |                | -                   |
|---------------------------------------------|----------------------------------------------------------|-----------|------------|----------------|---------------------|
|                                             | RESTROOM COMPANY AND                                     | PRO IECT. | •          | REVISED BY: PD |                     |
|                                             | USED, OR DISCLOSED TO                                    | MARTA     | PROJECT #: | START SISTAND  | MAX. PERSON / HOUR: |
|                                             | O T H È R S E X C E P T A S<br>AUTHORIZED BY THE WRITTEN |           | 44206      | DATE: 5/5/2022 | 45 S                |
| Building Better Places To Go. <sup>54</sup> | PERMISSION OF PUBLIC<br>RESTROOM COMPANY.                |           | 11300      | DRAWN BY: EOR  | 43 3                |
|                                             |                                                          |           |            |                |                     |

⊃ | Fax⊂

~NOT FOR CONSTRUCTION ~ PRELIMINARY DESIGN DRAWING ONLY ~ DO NOT SCALE, DIMENSIONS PRESID