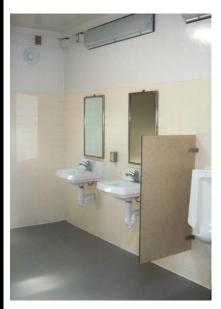

# Restrooms

10' x 18' Men's / Women's ADA Restroom with Vestibule

Men /Women ADA Restroom and Rear Showers

The Modular Connections team has the experience, knowledge, and solutions to meet your building and integration requirements. Our team will partner with you to provide cost effective building solutions to meet your specifications and construction schedule. Call us today to see how we can make the connection to your building solution or visit our Website for more information.

# China, Solid Surface & Stainless Fixtures Available

Dividers & Partitions: Coated Steel, Stainless, Laminates, Plastic or Phenolic

ADA Compliant Designs

Complete Washroom Accessory Options

Custom Interior Finishes: Epoxy, Tile, Composite Panel, Concrete