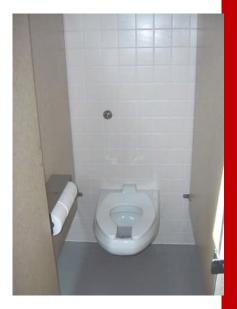

# Restrooms

10' x 18' Men's / Women's ADA Restroom with Vestibule

Men /Women ADA Restroom and Rear Showers

The Modular Connections team has the experience, knowledge, and solutions to meet your building and integration requirements. Our team will partner with you to provide cost effective building solutions to meet your specifications and construction schedule. Call us today to see how we can make the connection to your building solution or visit our Website for more information.

# China, Solid Surface & Stainless Fixtures Available

Dividers & Partitions: Coated Steel, Stainless, Laminates, Plastic or Phenolic

ADA Compliant Designs

Complete Washroom Accessory Options

Custom Interior Finishes: Epoxy, Tile, Composite Panel, Concrete