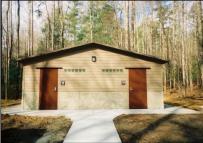

# Restrooms

10' x 18' Men's / Women's ADA Restroom with Vestibule

Men /Women ADA Restroom and Rear Showers

The Modular Connections team has the experience, knowledge, and solutions to meet your building and integration requirements. Our team will partner with you to provide cost effective building solutions to meet your specifications and construction schedule. Call us today to see how we can make the connection to your building solution or visit our Website for more information.