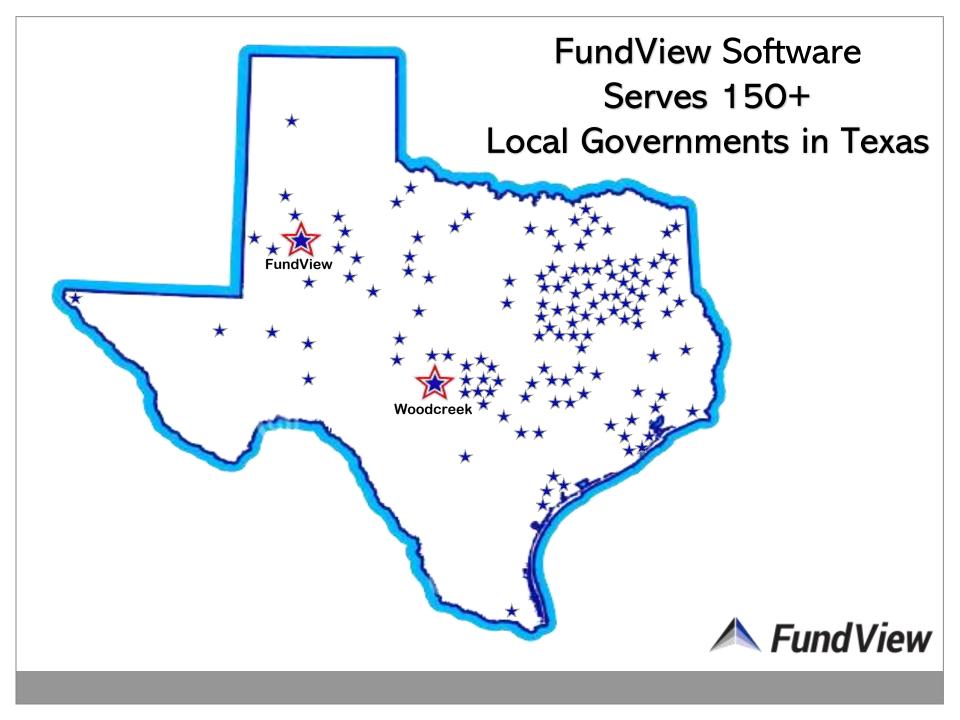

# **Company Overview**

- Fund Accounting Solution Technologies, Inc. (FAST/FundView)
- Incorporated 2008
- Headquarters Lubbock, TX
- FundView Installations Currently 153 Texas cities/counties

FundView was founded by Brian and Tami Cook after thirty-five combined years working for other local government software companies. Both are currently licensed CPAs in Texas and have built a team committed to providing unparalleled software and support. FundView is a fully-integrated suite of true fund-based accounting solutions designed specifically for local governments. With over fifty combined years of local government software experience, the management team has powered the design and development of the powerful, user-friendly solutions FundView delivers. FundView's subscription-based software-as-a service model allows your organization to upgrade to state-of-the-art solutions, experience unparalleled customer support and save money as you better leverage your technology budget. Services include managing all software updates and data backups in conjunction with your disaster planning. FundView solutions are true web-based, providing secure access from any internet connection.