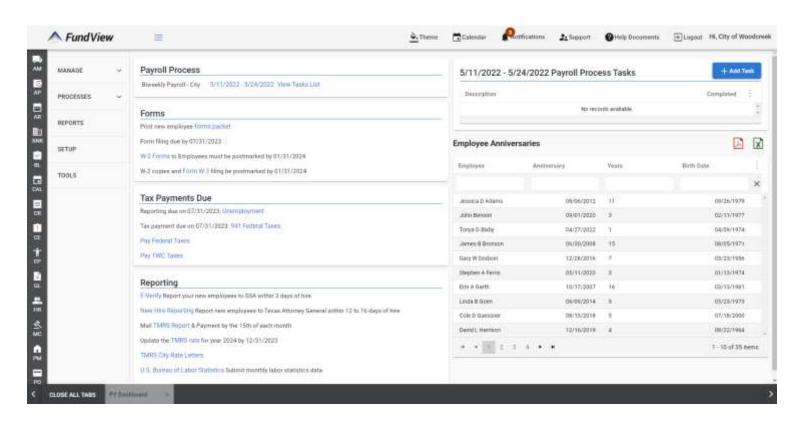

## FundView Financial Suite:

- **General Ledger** provides a true fund-based accounting solution to manage the operations of your organization. Standard features include integrated budget management, simplified reporting, cash management and support of consolidated cash.
- Accounts Payable helps streamline your organization's payable processing with simplified vendor management, invoice entry, payment processing and reporting. Includes integration for payroll-related payables, utility/court refunds, budget validation and reporting.
- Payroll provides complete payroll processing including benefits, accruals, time entry, payment processing, reporting and integrated Accounts Payable generation.
  Efficiently manage all phases of payroll including time entry (remote), payroll processing and benefits management.
- **Distributed Time Entry** allows individual employees and designated department representatives to input time directly to the Payroll module for approval and processing. Provides validation of availability of leave/comp time at input. Ability to reject back and complete audit trail of input/related changes.