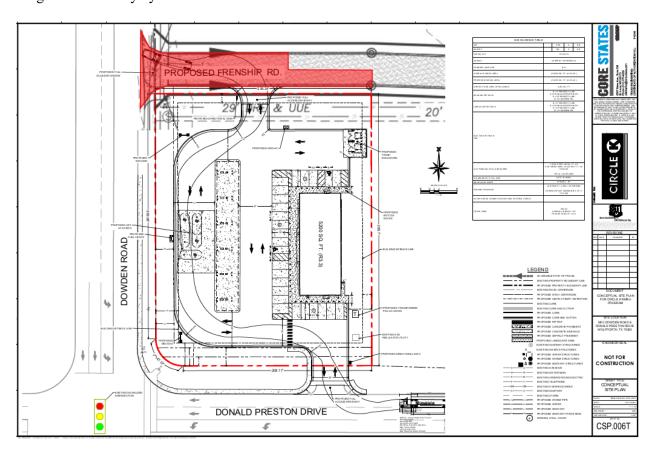

#### **OPTION 2**

## FRIENSHIP ROAD CONSTRUCTION

Circle K agrees to pave only (i) the entire southern half of the portion of Frienship Road, located between Dowden Road and the east boundary line of the Property, and (ii) the northern portion of Frienship Road, located between Dowden Road and Circle K's access drive, as depicted below. No reimbursement to be sought from the City by Circle K.