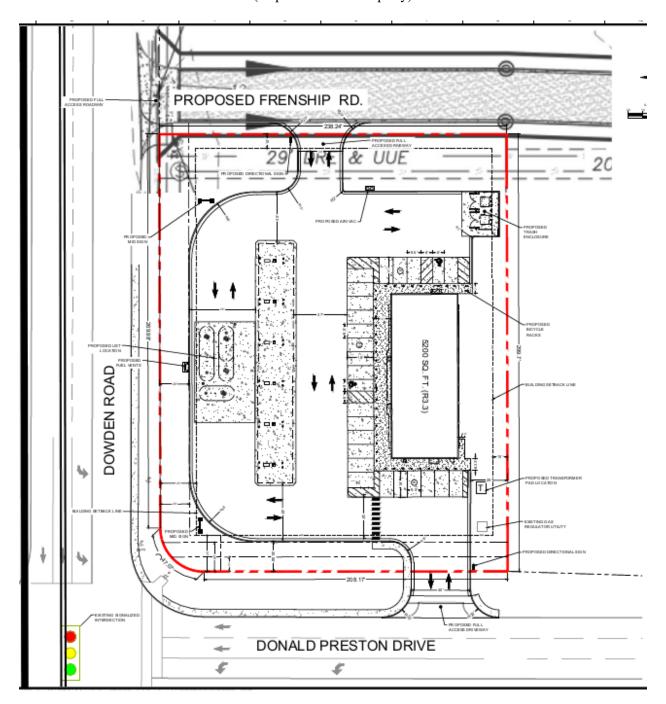

#### **OPTION 1**

## FRIENSHIP ROAD CONSTRUCTION

Circle K agrees to pave the entire portion of Frienship Road, between Dowden Road and the east boundary line of the Property, as depicted in red below. The City agrees to reimburse Circle K for one-half of the construction cost.