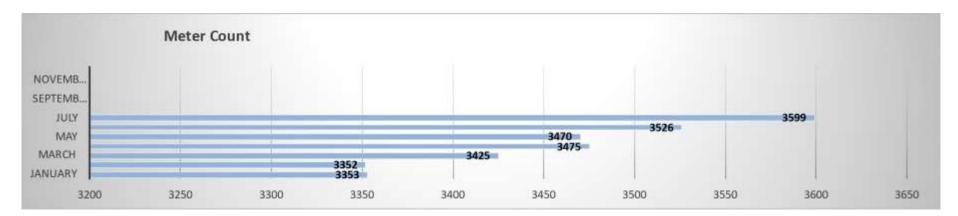

Public Works Reports July 2024











811 locates 56

## lworq summary 219 Work orders

| Building<br>maintenance | 3 Install Meter | 25 Sewer         | 0 Disonnect   | 34 |
|-------------------------|-----------------|------------------|---------------|----|
| Container               |                 |                  |               |    |
| check                   | 2 Low Pressure  | 3 Signs          | 0 CSI         | 0  |
|                         |                 |                  | Debris        |    |
| Data Log                | 4 Meter Issues  | 3 Streets        | 0 Removal     | 0  |
| Detect leak             | 7 Meter read    | 1 Water          | 0 Other-Water | 1  |
|                         |                 |                  | Animal at     |    |
| Door tag                | 14 Locks        | 0 Pothole