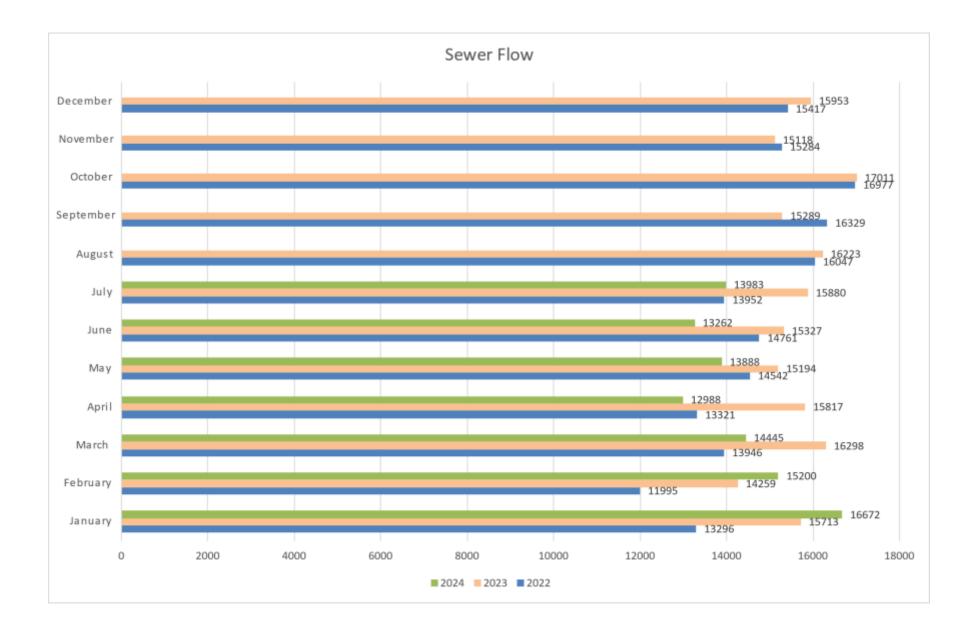

Public Works Reports July 2024











811 locates 56

## lworq summary 219 Work orders

| Building<br>maintenance | 3 Install Meter | 25 Sewer         | 0 Disonnect   | 34 |
|-------------------------|-----------------|------------------|---------------|----|
| Container               |                 |                  |               |    |
| check                   | 2 Low Pressure  | 3 Signs          | 0 CSI         | 0  |
|                         |                 |                  | Debris        |    |
| Data Log                | 4 Meter Issues  | 3 Streets        | 0 Removal     | 0  |
| Detect leak             | 7 Meter read    | 1 Water          | 0 Other-Water | 1  |
|                         |                 |                  | Animal at     |    |
| Door tag                | 14 Locks        | 0 Pothole repa