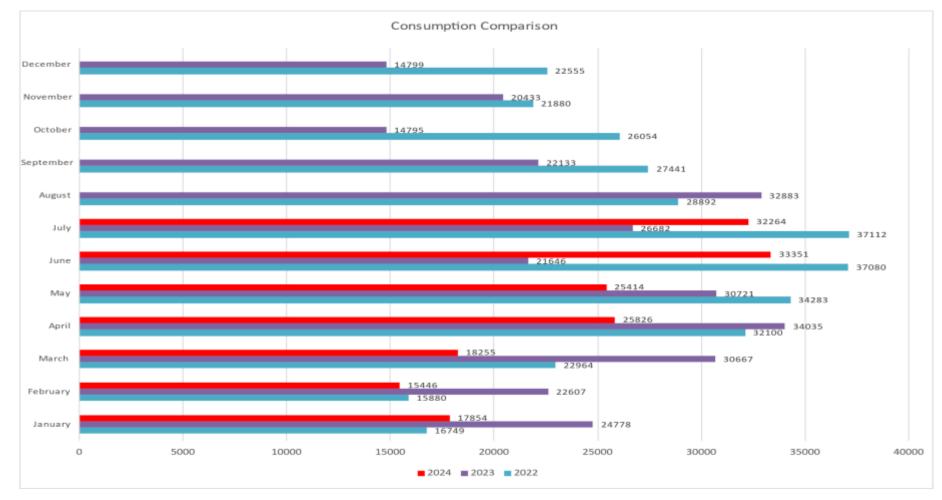

Public Works Reports July 2024











811 locates 56

## lworq summary 219 Work orders

| Building<br>maintenance | 3 Install Meter | 25 Sewer         | 0 Disonnect   | 34 |
|-------------------------|-----------------|------------------|---------------|----|
| Container               |                 |                  |               |    |
| check                   | 2 Low Pressure  | 3 Signs          | 0 CSI         | 0  |
|                         |                 |                  | Debris        |    |
| Data Log                | 4 Meter Issues  | 3 Streets        | 0 Removal     | 0  |
| Detect leak             | 7 Meter read    | 1 Water          | 0 Other-Water | 1  |
|                         |                 |                  | Animal at     |    |
| Door tag                | 14 Locks        | 0 Pothole re