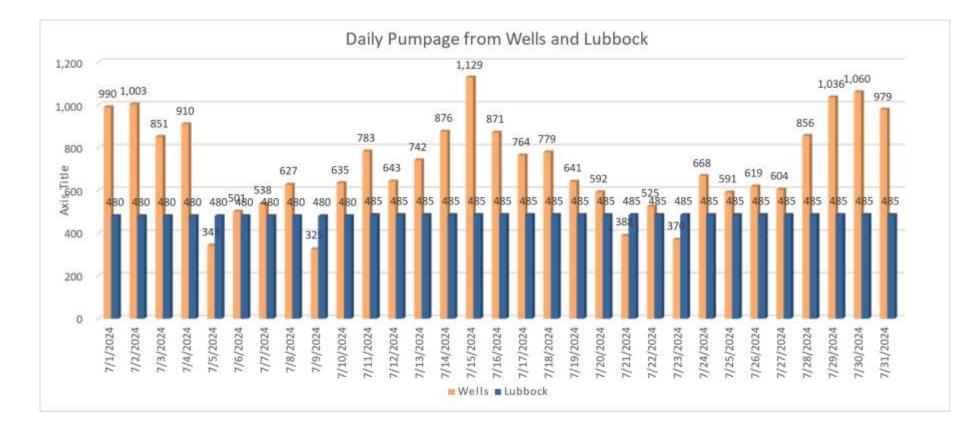

Public Works Reports July 2024











811 locates 56

## lworq summary 219 Work orders

| Building<br>maintenance | 3 Install Meter | 25 Sewer         | 0 Disonnect   | 34 |
|-------------------------|-----------------|------------------|---------------|----|
| Container               |                 |                  |               |    |
| check                   | 2 Low Pressure  | 3 Signs          | 0 CSI         | 0  |
|                         |                 |                  | Debris        |    |
| Data Log                | 4 Meter Issues  | 3 Streets        | 0 Removal     | 0  |
| Detect leak             | 7 Meter read    | 1 Water          | 0 Other-Water | 1  |
|                         |                 |                  | Animal at     |    |
| Door tag                | 14 Locks        | 0 Poth