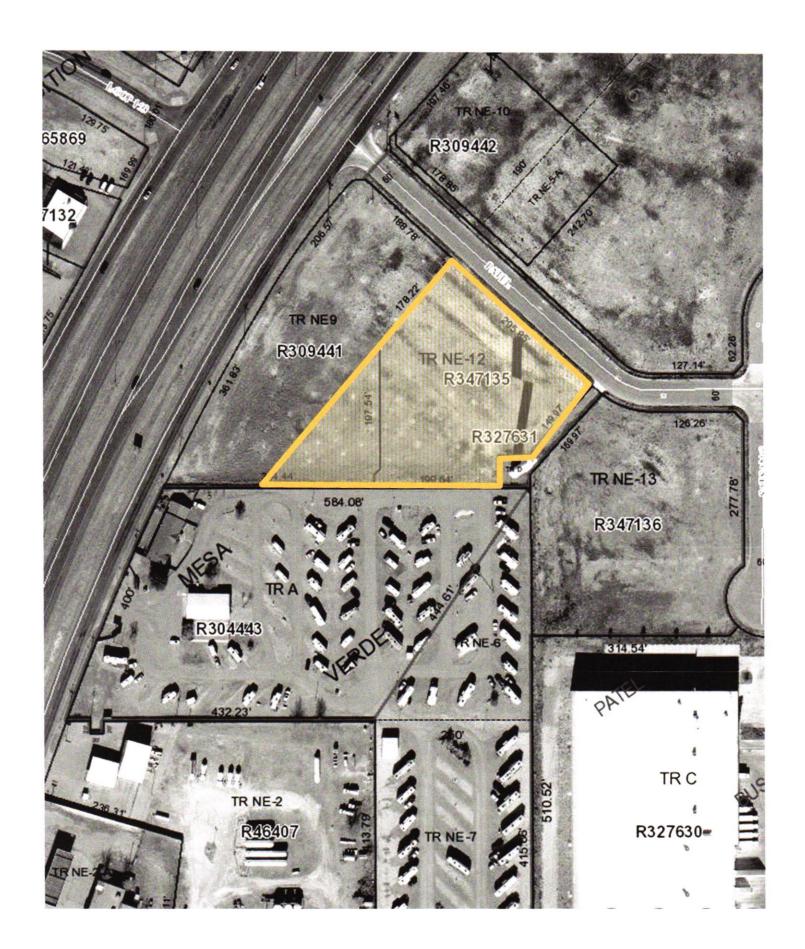

## PUBLIC NOTICE

The Wolfforth Planning and Zoning Commission will meet on March 19, 2024 at 5:30 pm and the Wolfforth City Council will meet on April 1, 2024 at 6:00 pm in the City Council Chambers, 302 Main Street, Wolfforth, Texas. The Public Hearings are to receive comment regarding a zoning change by the City of Wolfforth from C-3 to M-1 for Office and Warehousing at BLK AK SEC 25 AB 246 TR NE 12 1.83 Acres and SE ½ of BLK AK SEC 25 AB 246 TR NE 9 for a total of 2.35 Acres. (Currently the location of Patel Dr and Hwy 62/82)

CENTERLINE ENGINEERING & CONSULTING, LLC. 8312 Upland Avenue, Lubbock, Texas 79424 (806) 470-8686 TBPE Reg. No. F-16713 TBPLS Reg. No. 10194378

BEING a 2.35 Acre tract located in the Northwest Quarter (NE 1/4) Section 25, Block AK, Abstract 246, G RR Co. Survey, being all of that certain called Tract 2 and part of that certain called Tract 5, as described in County Clerk File No. 2022028586, Official Public Records of Lubbock County, Texas, and being further described by metes and bounds as follows:

BEGINNING at a Point for the Southwest Corner, from which a 1/2 Inch Iron Rod Found for the Northwest Corner of Mesa Verde Addition, as recorded in Volume 9442, Page 120, Deed Records of Lubbock County, Texas bears North 88°05'24" West - 170.55 feet;

THENCE North 1°41'42" East - 36.34 feet to a Point for a Corner;

THENCE North 44°06'52" East - 436.54 feet to a 1/Inch Iron Rod Found for the Northmost Corner of said Tract 2, as described in County Clerk File No. 2022028586, Official Public Records of Lubbock County, Texas;

THENCE South 45°55'16" East - 296.04 feet along the Southwest Right-of-Way line of Patel Drive to a 1/2 Inch Iron Rod Found for the Northernmost Northwest Corne of Tract D, Patel Business Park, as described in Volume 13, Page 200-A, Deed Records of Lubbock County, Texas;

THENCE South 44°04'44" West - 149.83 feet to a 1/2 Inch Iron Rod with Cap marked "CEC 10194378" Set for a Corner, same being an internal corner of said Patel Business Park, Tract D;

THENCE North 87°40'29" West - 48.33 along a North line of said Tract D to a 1/2 Inch Iron Rod with Cap marked "CEC 10194378" Set for a Corner;

THENCE South 1°43'31" West - 50.27 feet along the West line of said Tract D to a 1/2 Inch Iron Rod with Cap marked "CEC 10194378" Set for the Southeast Corner, same being the Southwest Corner of said Patel Business Park, Tract D;

THENCE North 88°05'24" West - 363.79 feet along the North line of said Mesa Verde Addition to the POINT OF BEGINNING and containing 2.35 Acres more or less.

Justin Cantwell, RPLS 6331

Date: February 9, 2024