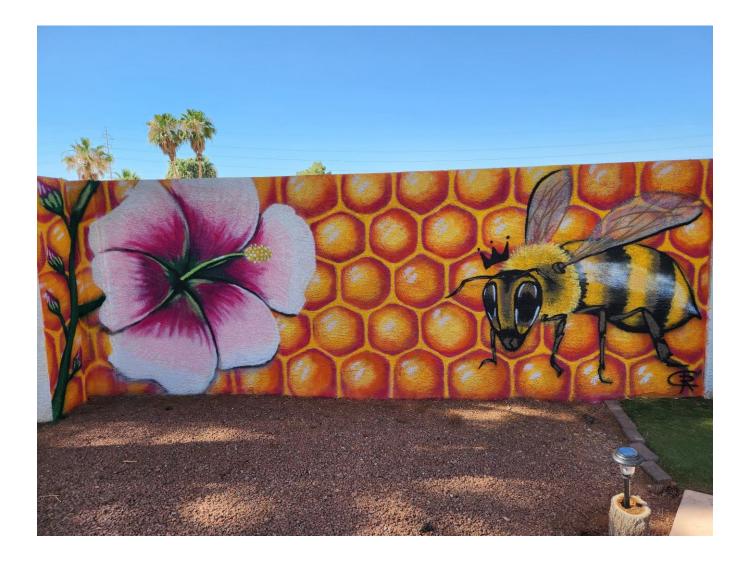

## Work Examples

HeARTs of Wilsonville Many Cultures, One Heart Heart Sculpture 52 inches tall X 52 inches wide X 10 inches depth FRONT

HeARTs of Wilsonville Many Cultures, One Heart Heart Sculpture 52 inches tall X 52 inches wide X 10 inches depth BACK