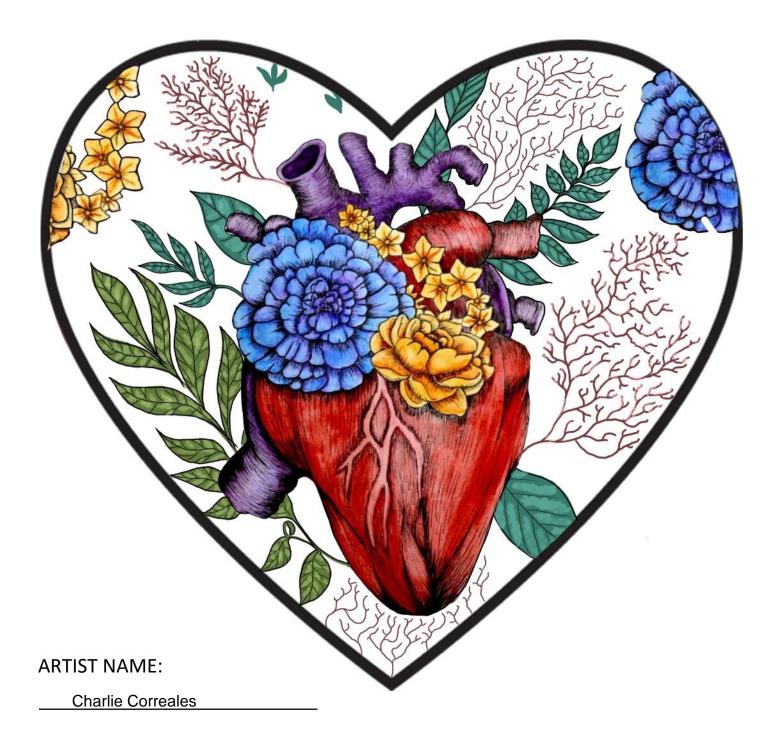

## **Prompt Question**

The intent of this design is to evoke a sense of welcoming and inclusivity. One side of the heart is a whimsical experience full of color and wonder to allow your imagination to take over. The other side is a more literal representation of a heart, with floral designs representing the beauty and delicacy of our most important muscle in our body.

## Work Examples

HeARTs of Wilsonville Many Cultures, One Heart Heart Sculpture 52 inches tall X 52 inches wide X 10 inches depth FRONT

HeARTs of Wilsonville Many Cultures, One Heart Heart Sculpture 52 inches tall X 52 inches wide X 10 inches depth BACK