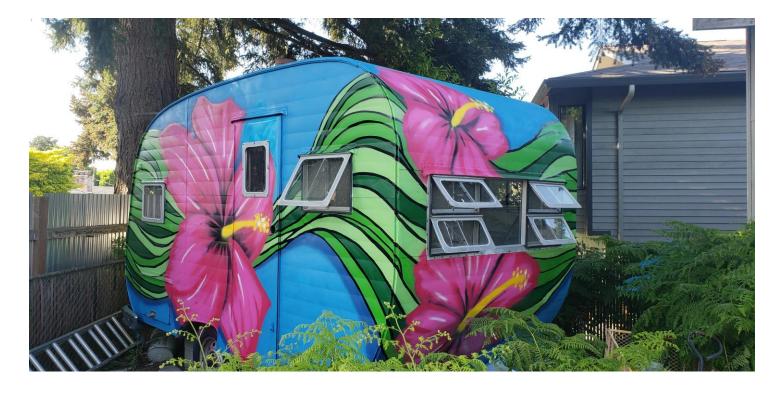

## Work Examples

HeARTs of Wilsonville Many Cultures, One Heart Heart Sculpture 52 inches tall X 52 inches wide X 10 inches depth FRONT

HeARTs of Wilsonville Many Cultures, One Heart Heart Sculpture 52 inches tall X 52 inches wide X 10 inches depth BACK