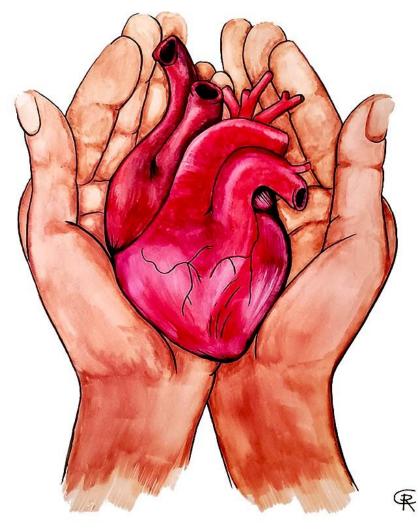

## **Prompt Question**

The intent of this design is to evoke a sense of welcoming and inclusivity. One side of the heart is a whimsical experience full of color and wonder to allow your imagination to take over. The other side is a more literal representation of a heart, with floral designs representing the beauty and delicacy of our most important muscle in our body.