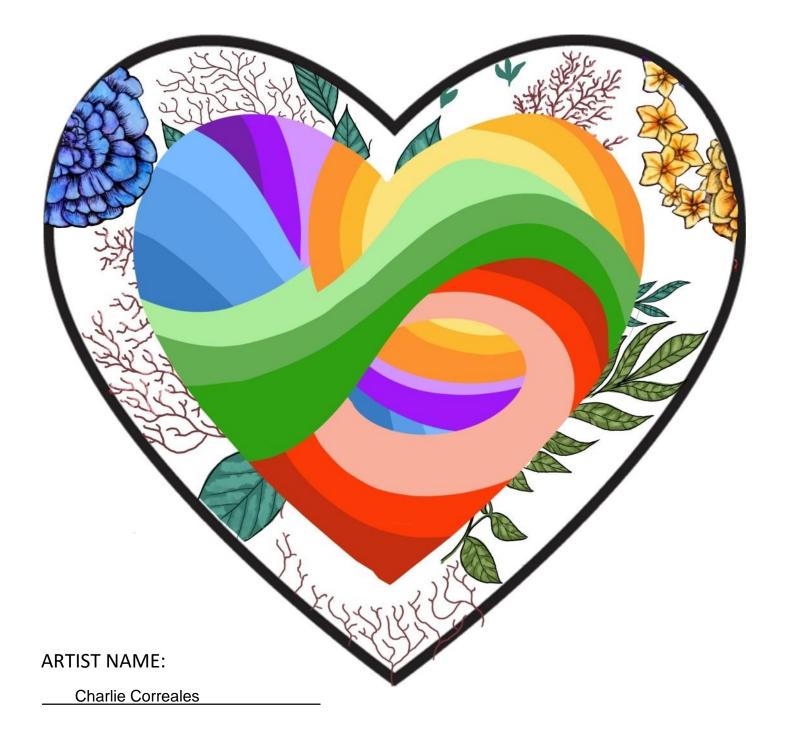

Name: Charlie Correales City/State: Portland, OR Social Media: Instagram.com/charliecorreales Website: N/A

## **Prompt Question**

The intent of this design is to evoke a sense of welcoming and inclusivity. One side of the heart is a whimsical experience full of color and wonder to allow your imagination to take over. The other side is a more literal representation of a heart, with floral designs representing the beauty and delicacy of our most important muscle in our body.