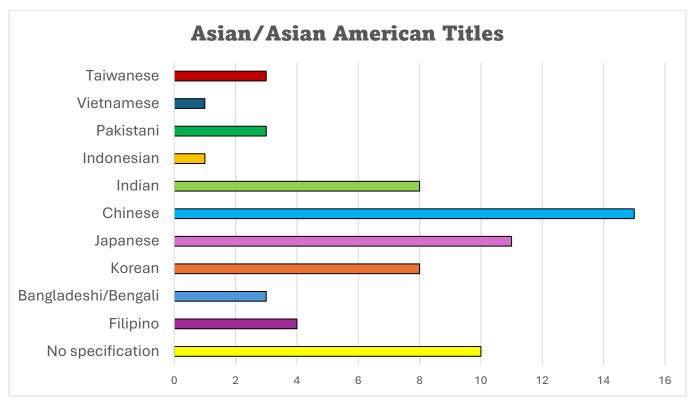

|                                     | Asian/Asian American Titles         |                                 |                   |                                   |                      |                          |                         |       |  |  |  |  |
|-------------------------------------|-------------------------------------|---------------------------------|-------------------|-----------------------------------|----------------------|--------------------------|-------------------------|-------|--|--|--|--|
| Asian/<br>Asian<br>American<br>Only | Non-<br>human,<br>Unclear/<br>White | African/<br>African<br>American | 2+<br>Ethnicities | Disability/<br>Neurodive<br>rsity | LGBTQ+/<br>Nonbinary | Both Disability & LGBTQ+ | One/Both<br>+ Ethnicity | Total |  |  |  |  |
| 28                                  | 9                                   | 1                               | 2                 | 4                                 | 19                   | 1                        | 3                       | 64    |  |  |  |  |