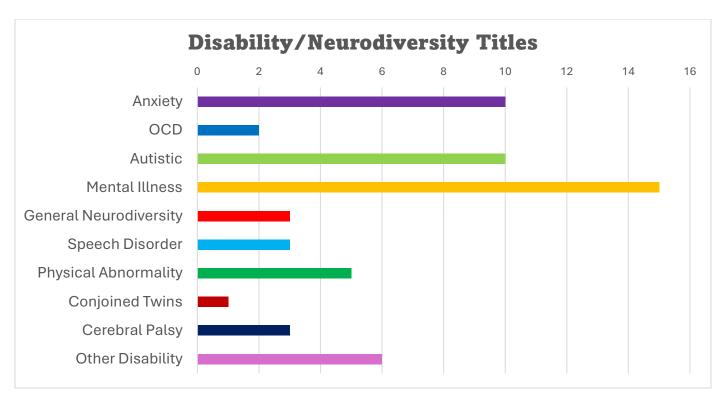

|                                     | Disability/Neurodiversity Titles |                             |                  |            |                                 |                         |                              |       |  |  |  |  |
|-------------------------------------|----------------------------------|-----------------------------|------------------|------------|---------------------------------|-------------------------|------------------------------|-------|--|--|--|--|
| Non-<br>human,<br>Unclear/<br>White | African/<br>African<br>American  | Asian/<br>Asian<br>American | First<br>Nations | Latino/a/x | N African/<br>Middle<br>Eastern | LGBTQ+ &<br>1 Ethnicity | LGBTQ+<br>& 2<br>Ethnicities | Total |  |  |  |  |
| 26                                  | 3                                | 4                           | 1                | 1          | 1                               | 21                      | 1                            | 58    |  |  |  |  |