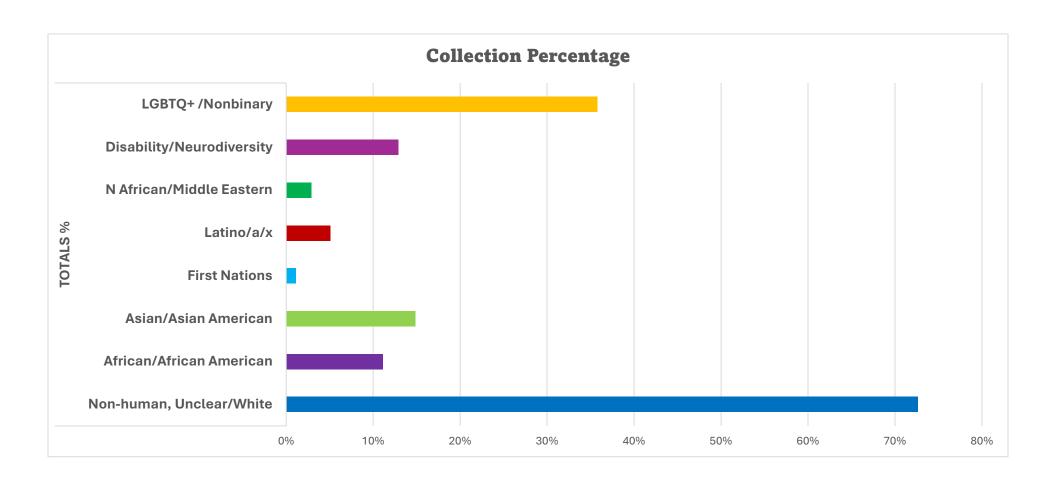

|                                                                                                                                                                                                                                                                                                                                                                                                                                                                                                                                                                                                                                                                                                                                                                                                                                                                                                                                                                                                                                                                                                                                                                                                                                                                                                                                                                                                                                                                                                                                                                                                                                                                                                                                                                                                                                                                                                                                                                                                                                                                                                                                | Percentage of Total Collection |     |    |    |    |     |     |  |  |  |
|--------------------------------------------------------------------------------------------------------------------------------------------------------------------------------------------------------------------------------------------------------------------------------------------------------------------------------------------------------------------------------------------------------------------------------------------------------------------------------------------------------------------------------------------------------------------------------------------------------------------------------------------------------------------------------------------------------------------------------------------------------------------------------------------------------------------------------------------------------------------------------------------------------------------------------------------------------------------------------------------------------------------------------------------------------------------------------------------------------------------------------------------------------------------------------------------------------------------------------------------------------------------------------------------------------------------------------------------------------------------------------------------------------------------------------------------------------------------------------------------------------------------------------------------------------------------------------------------------------------------------------------------------------------------------------------------------------------------------------------------------------------------------------------------------------------------------------------------------------------------------------------------------------------------------------------------------------------------------------------------------------------------------------------------------------------------------------------------------------------------------------|--------------------------------|-----|----|----|----|-----|-----|--|--|--|
| Non-human, Unclear/ African American Asian/Asian American American Asian/Asian American American Asian/Asian American American American Asian/Asian American American American Asian/Asian American American Asian/Asian American Am |                                |     |    |    |    |     |     |  |  |  |
| 73%                                                                                                                                                                                                                                                                                                                                                                                                                                                                                                                                                                                                                                                                                                                                                                                                                                                                                                                                                                                                                                                                                                                                                                                                                                                                                                                                                                                                                                                                                                                                                                                                                                                                                                                                                                                                                                                                                                                                                                                                                                                                                                                            | 11%                            | 15% | 1% | 5% | 3% | 13% | 36% |  |  |  |