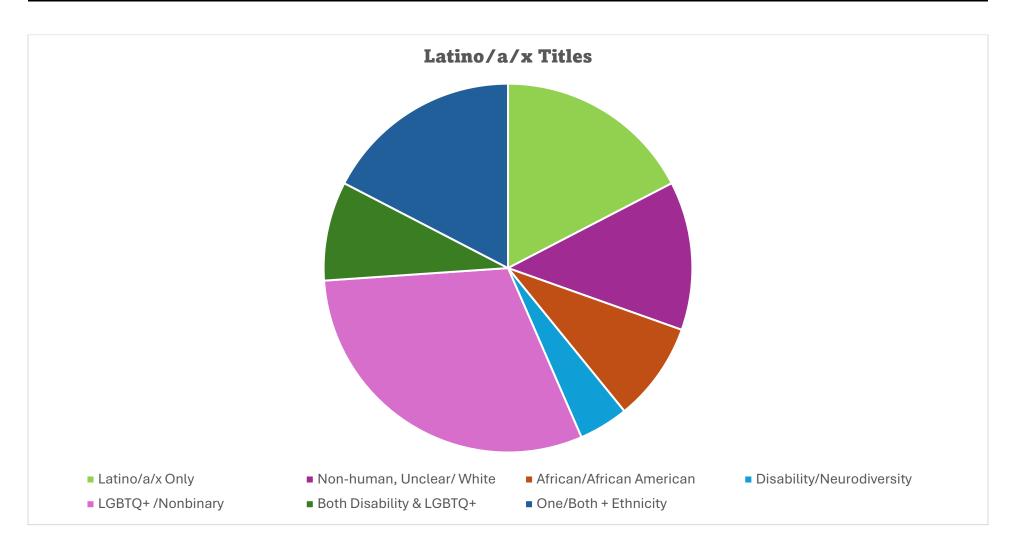

| Latino/a/x Titles  |                                 |                                 |                               |                      |                                |                         |       |  |  |  |
|--------------------|---------------------------------|---------------------------------|-------------------------------|----------------------|--------------------------------|-------------------------|-------|--|--|--|
| Latino/a/x<br>Only | Non-human,<br>Unclear/<br>White | African/<br>African<br>American | Disability/<br>Neurodiversity | LGBTQ+/<br>Nonbinary | Both<br>Disability &<br>LGBTQ+ | One/Both +<br>Ethnicity | Total |  |  |  |
| 4                  | 3                               | 2                               | 1                             | 7                    | 2                              | 4                       | 23    |  |  |  |