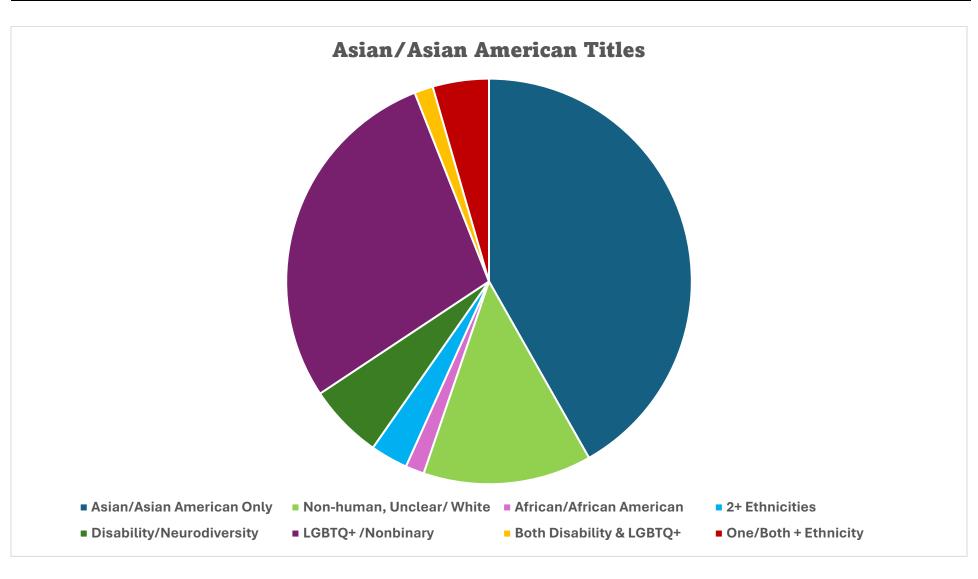

|                                     | Asian/Asian American Titles         |                                 |                   |                                   |                      |                          |                         |       |  |  |  |  |
|-------------------------------------|-------------------------------------|---------------------------------|-------------------|-----------------------------------|----------------------|--------------------------|-------------------------|-------|--|--|--|--|
| Asian/<br>Asian<br>American<br>Only | Non-<br>human,<br>Unclear/<br>White | African/<br>African<br>American | 2+<br>Ethnicities | Disability/<br>Neurodive<br>rsity | LGBTQ+/<br>Nonbinary | Both Disability & LGBTQ+ | One/Both<br>+ Ethnicity | Total |  |  |  |  |
| 28                                  | 9                                   | 1                               | 2                 | 4                                 | 19                   | 1                        | 3                       | 64    |  |  |  |  |