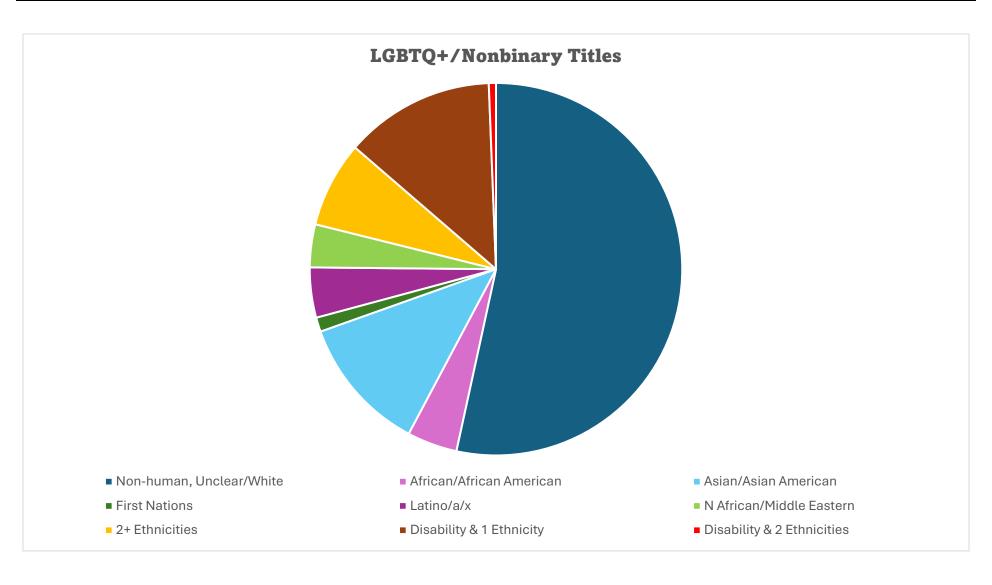

|                                     | LGBTQ+/Nonbinary Titles         |                             |                  |                |                                 |                   |                                |                                  |       |  |  |
|-------------------------------------|---------------------------------|-----------------------------|------------------|----------------|---------------------------------|-------------------|--------------------------------|----------------------------------|-------|--|--|
| Non-<br>human,<br>Unclear/<br>White | African/<br>African<br>American | Asian/<br>Asian<br>American | First<br>Nations | Latino/<br>a/x | N African<br>/Middle<br>Eastern | 2+<br>Ethnicities | Disability<br>& 1<br>Ethnicity | Disability<br>& 2<br>Ethnicities | Total |  |  |
| 86                                  | 7                               | 19                          | 2                | 7              | 6                               | 12                | 21                             | 1                                | 161   |  |  |