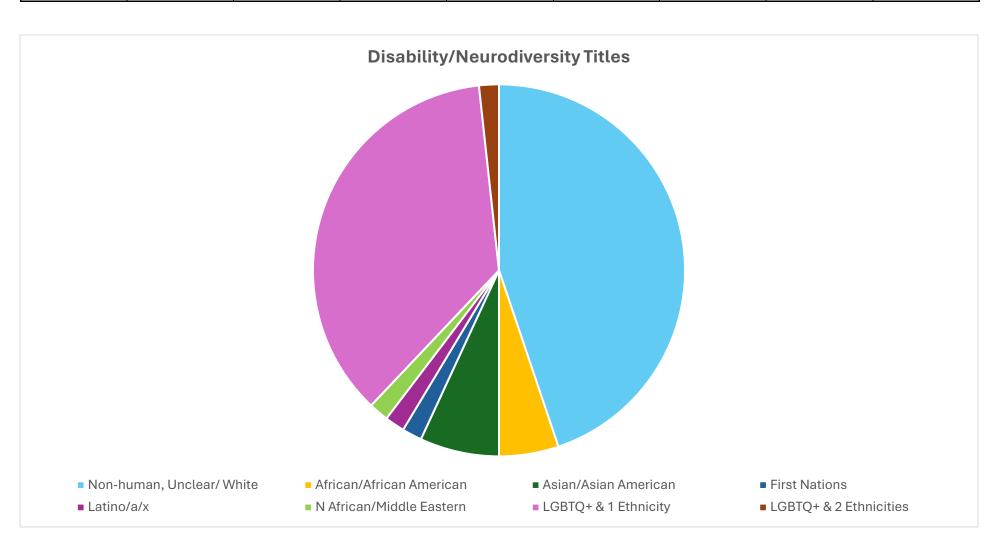

|                                     | Disability/Neurodiversity Titles |                             |                  |            |                                 |                         |                              |       |  |  |  |  |
|-------------------------------------|----------------------------------|-----------------------------|------------------|------------|---------------------------------|-------------------------|------------------------------|-------|--|--|--|--|
| Non-<br>human,<br>Unclear/<br>White | African/<br>African<br>American  | Asian/<br>Asian<br>American | First<br>Nations | Latino/a/x | N African/<br>Middle<br>Eastern | LGBTQ+ &<br>1 Ethnicity | LGBTQ+<br>& 2<br>Ethnicities | Total |  |  |  |  |
| 26                                  | 3                                | 4                           | 1                | 1          | 1                               | 21                      | 1                            | 58    |  |  |  |  |