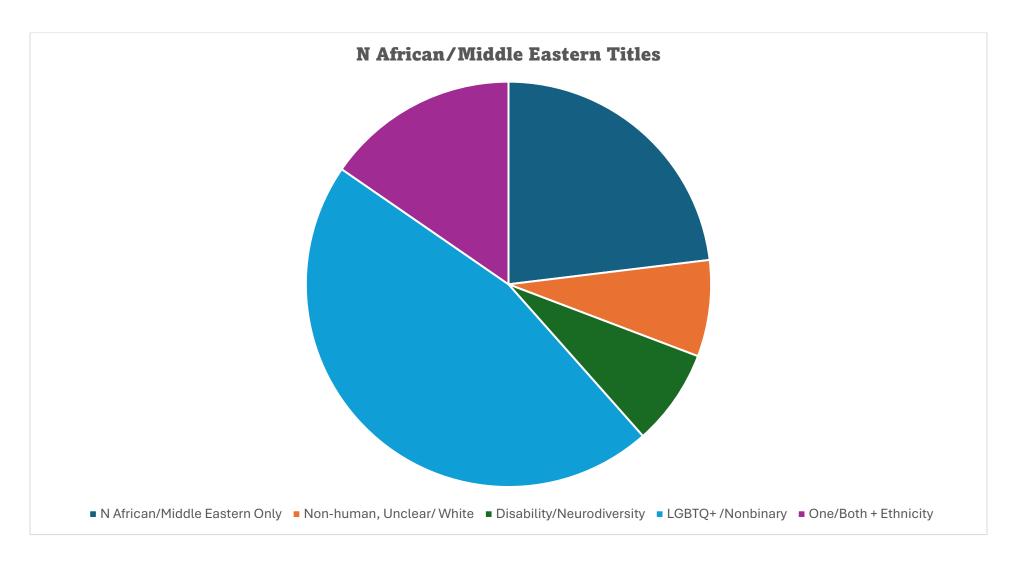

| N African/Middle Eastern Titles  |                             |                               |                      |                         |       |  |  |  |  |  |
|----------------------------------|-----------------------------|-------------------------------|----------------------|-------------------------|-------|--|--|--|--|--|
| N African/Middle<br>Eastern Only | Non-human,<br>Unclear/White | Disability/<br>Neurodiversity | LGBTQ+/<br>Nonbinary | One/Both +<br>Ethnicity | Total |  |  |  |  |  |
| 3                                | 1                           | 1                             | 6                    | 2                       | 16    |  |  |  |  |  |