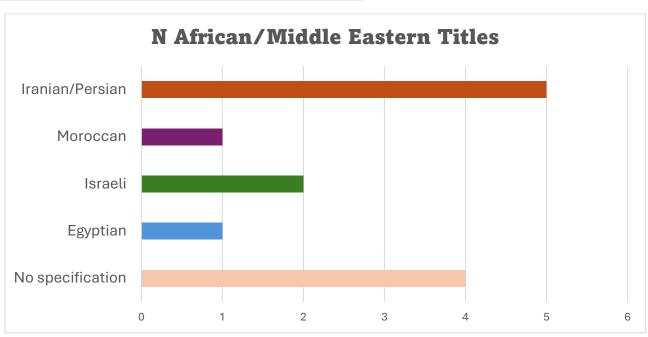

| N African/Middle Eastern Titles  |                             |                               |                      |                         |       |  |  |  |  |  |
|----------------------------------|-----------------------------|-------------------------------|----------------------|-------------------------|-------|--|--|--|--|--|
| N African/Middle<br>Eastern Only | Non-human,<br>Unclear/White | Disability/<br>Neurodiversity | LGBTQ+/<br>Nonbinary | One/Both +<br>Ethnicity | Total |  |  |  |  |  |
| 3                                | 1                           | 1                             | 6                    | 2                       | 16    |  |  |  |  |  |