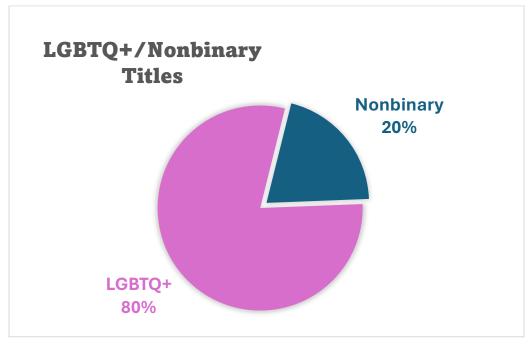

|                                     | LGBTQ+/Nonbinary Titles         |                             |                  |                |                                 |                   |                                |                                  |       |  |  |
|-------------------------------------|---------------------------------|-----------------------------|------------------|----------------|---------------------------------|-------------------|--------------------------------|----------------------------------|-------|--|--|
| Non-<br>human,<br>Unclear/<br>White | African/<br>African<br>American | Asian/<br>Asian<br>American | First<br>Nations | Latino/<br>a/x | N African<br>/Middle<br>Eastern | 2+<br>Ethnicities | Disability<br>& 1<br>Ethnicity | Disability<br>& 2<br>Ethnicities | Total |  |  |
| 86                                  | 7                               | 19                          | 2                | 7              | 6                               | 12                | 21                             | 1                                | 161   |  |  |