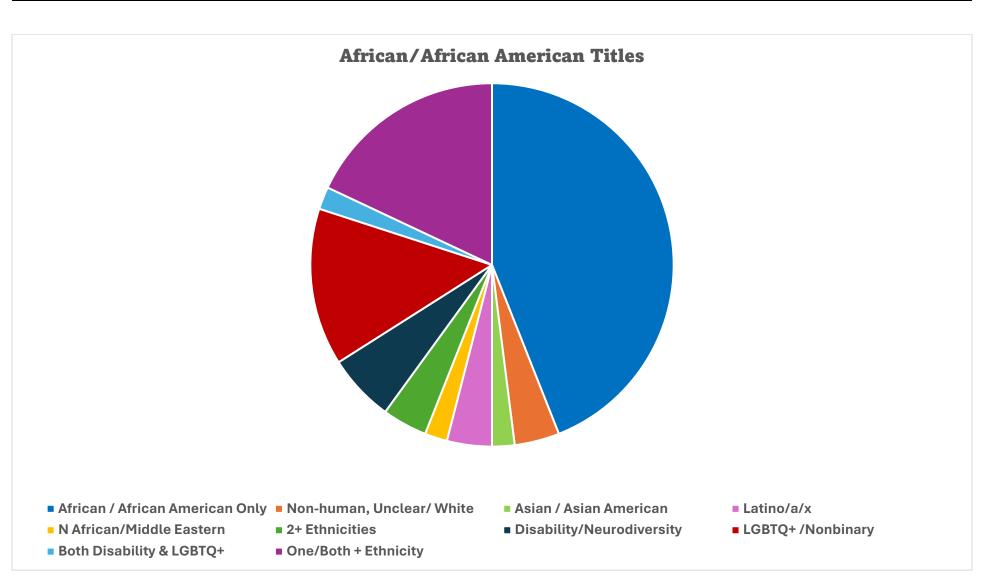

|                                         | African/African American Titles     |                             |            |                                 |                   |                                   |                          |                          |                             |       |  |  |
|-----------------------------------------|-------------------------------------|-----------------------------|------------|---------------------------------|-------------------|-----------------------------------|--------------------------|--------------------------|-----------------------------|-------|--|--|
| African/<br>African<br>American<br>Only | Non-<br>human,<br>Unclear/<br>White | Asian/<br>Asian<br>American | Latino/a/x | N African/<br>Middle<br>Eastern | 2+<br>Ethnicities | Disability/<br>Neurodiv<br>ersity | LGBTQ+/<br>Nonbinar<br>y | Both Disability & LGBTQ+ | One/<br>Both +<br>Ethnicity | Total |  |  |
| 22                                      | 2                                   | 1                           | 2          | 1                               | 2                 | 3                                 | 7                        | 1                        | 9                           | 50    |  |  |