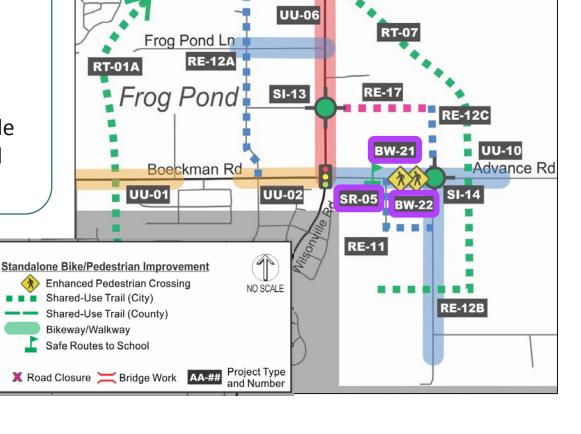

#### **High Priority Projects**

- BW-21: Advance Road Midblock Pedestrian Crossing near Future Park
- BW-22: Advance Road Rectangular Rapid Flashing Beacon (RRFB)

LEGEND

Upgrade

Roadway Widening/

Spot Improvements

Major Arterial

Minor Arterial

Collector

New Traffic Signal

New Roundabout

 SR-05: Meridian Creek Middle School Safe Routes to School Improvements

Roadway Extensions

Major Arterial