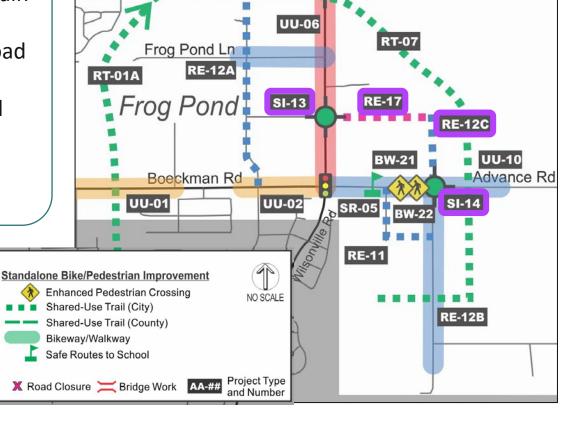

#### **High Priority Projects**

- RE-12C: Frog Pond East Neighborhood Collector Roads
- RE-17: Frog Pond Brisband Main Street Extension
- SI-12: Stafford Road/Kahle Road Roundabout
- SI-13: Stafford Road/Brisband Street Roundabout

Roadway Extensions

Major Arterial

Minor Arterial

Additional Turn Lanes

Project Development

Frog Pond Main Street

Collector

 SI-14: Advance Road/60th Avenue Roundabout

LEGEND

Upgrade

Roadway Widening/

Spot Improvements

Major Arterial

Minor Arterial

Collector

New Traffic Signal

New Roundabout

SI-12