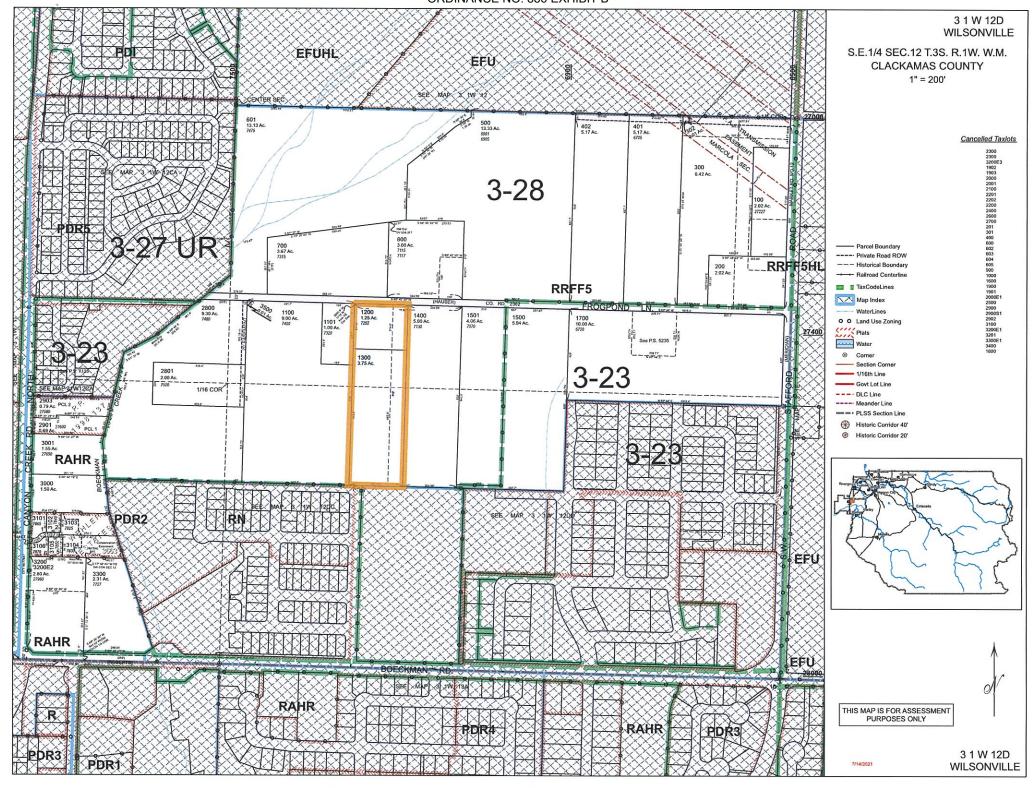

### CERTIFICATION OF LEGAL DESCRIPTION AND MAP

| I hereby certify that              | the description of the property included within the attached petition (located on Assessor's |
|------------------------------------|----------------------------------------------------------------------------------------------|
| Map 31W12D                         | ) has been checked by me and it is a true and exact description of the property              |
| under consideration consideration. | n, and the description corresponds to the attached map indicating the property under         |
| NAME:                              | FRM DONOVAN                                                                                  |
| TITLE:                             | GIS CANTOGRAPHER ?                                                                           |
| DEPARTMENT:                        | AT                                                                                           |
| COUNTY OF:                         | 12/1/22                                                                                      |
| DATE:                              | 12/1/22                                                                                      |