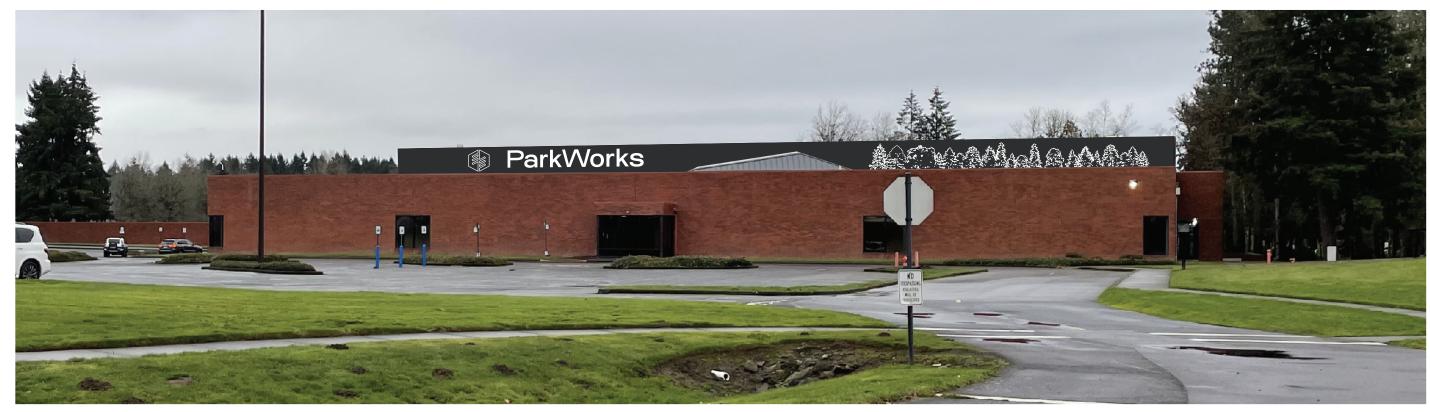

Partial West Elevation ~ Option #3
Scale: 1/16"=1'-0"

Photo Overlay
Scale: NTS

**Portland Office** 4243-A SE International Way Milwaukie, OR 97222 503.653.1133 800.562.2854

Fax 503.659.9191

Customer Number 144674

depict specific colors.

**Parkworks** 26600 SW Parkway Avenue Wilsonville, OR 97070 Colors on print may not accurately

MAP N202 satin finish

Partial West Elevation ~ Logo and Wordmark Scale: 1/8"=1'-0"

## Paint one (1) building fascia, logo and wordmark.

- (A) Background to be painted Black MAP N923 or exterior equivalent
- (B) Logo and letters to be painted White MAP N202 or exterior equivalent.

Fax 503.659.9191

depict specific colors.

Wilsonville, OR 97070

White MAP N202 satin finish

Partial West Elevation ~ Tree Mural Scale: 1/8"=1'-0"

## Paint one (1) building tree mural.

- (A) Background to be painted Black MAP N923 or exterior equivalent
- B) Tree outline mural to be painted White MAP N202 or exterior equivalent.

Graphic R4
File Name

Revisions

Colors on print may not accurately

depict specific colors.

Partial West Elevation ~ Option #3
Scale: 1/16"=1'-0"

Photo Overlay
Scale: NTS

Fax 503.659.9191

Danny Riordan

Project Manager