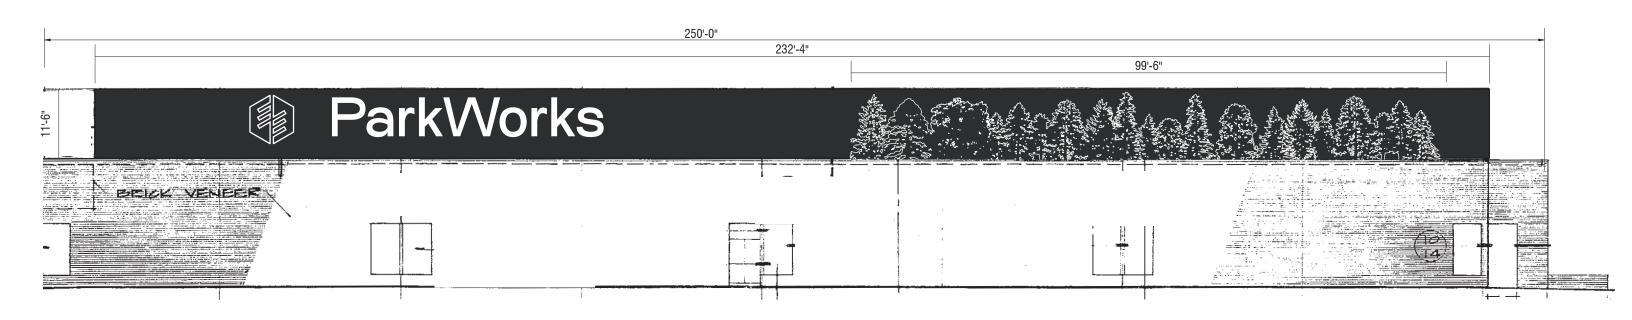

## Paint one (1) building fascia, logo and wordmark.

- (A) Background to be painted Black MAP N923 or exterior equivalent
- (B) Logo and letters to be painted White MAP N202 or exterior equivalent.

Fax 503.659.9191

## Paint one (1) building tree mural.

- (A) Background to be painted Black MAP N923 or exterior equivalent
- B) Tree outline mural to be painted White MAP N202 or exterior equivalent.

Graphic R4
File Name