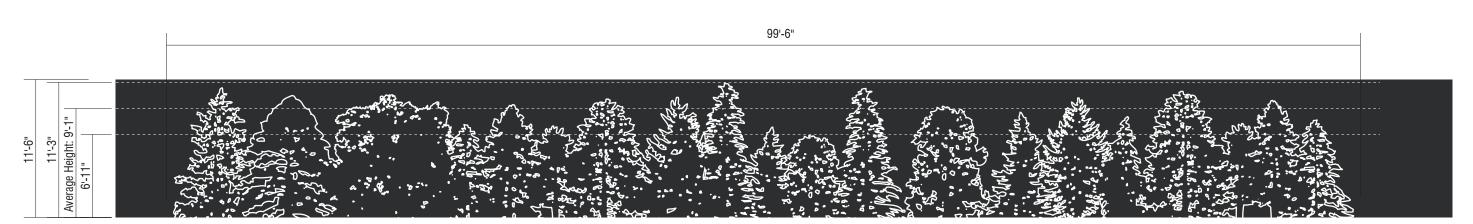

depict specific colors.

Wilsonville, OR 97070

White MAP N202 satin finish

Partial West Elevation ~ Tree Mural Scale: 1/8"=1'-0"

## Paint one (1) building tree mural.

- (A) Background to be painted Black MAP N923 or exterior equivalent
- B) Tree outline mural to be painted White MAP N202 or exterior equivalent.

Graphic R4
File Name