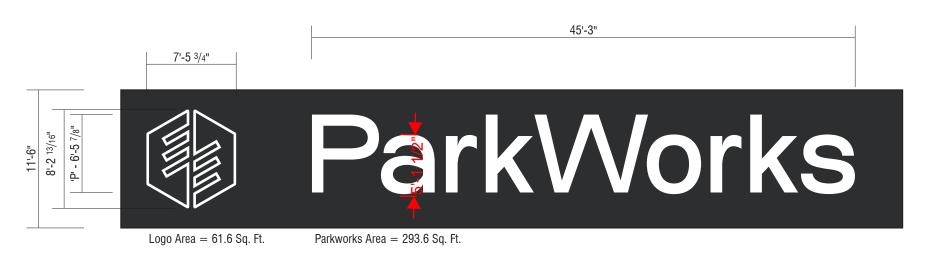

depict specific colors.

**Parkworks** 26600 SW Parkway Avenue Wilsonville, OR 97070 Colors on print may not accurately

MAP N202 satin finish

Partial West Elevation ~ Logo and Wordmark Scale: 1/8"=1'-0"

## Paint one (1) building fascia, logo and wordmark.

- (A) Background to be painted Black MAP N923 or exterior equivalent
- (B) Logo and letters to be painted White MAP N202 or exterior equivalent.

Fax 503.659.9191

depict specific colors.

Wilsonville, OR 97070

White MAP N202 satin finish

Partial West Elevation ~ Tree Mural Scale: 1/8"=1'-0"

## Paint one (1) building tree mural.

- (A) Background to be painted Black MAP N923 or exterior equivalent
- B) Tree outline mural to be painted White MAP N202 or exterior equivalent.

Graphic R4
File Name