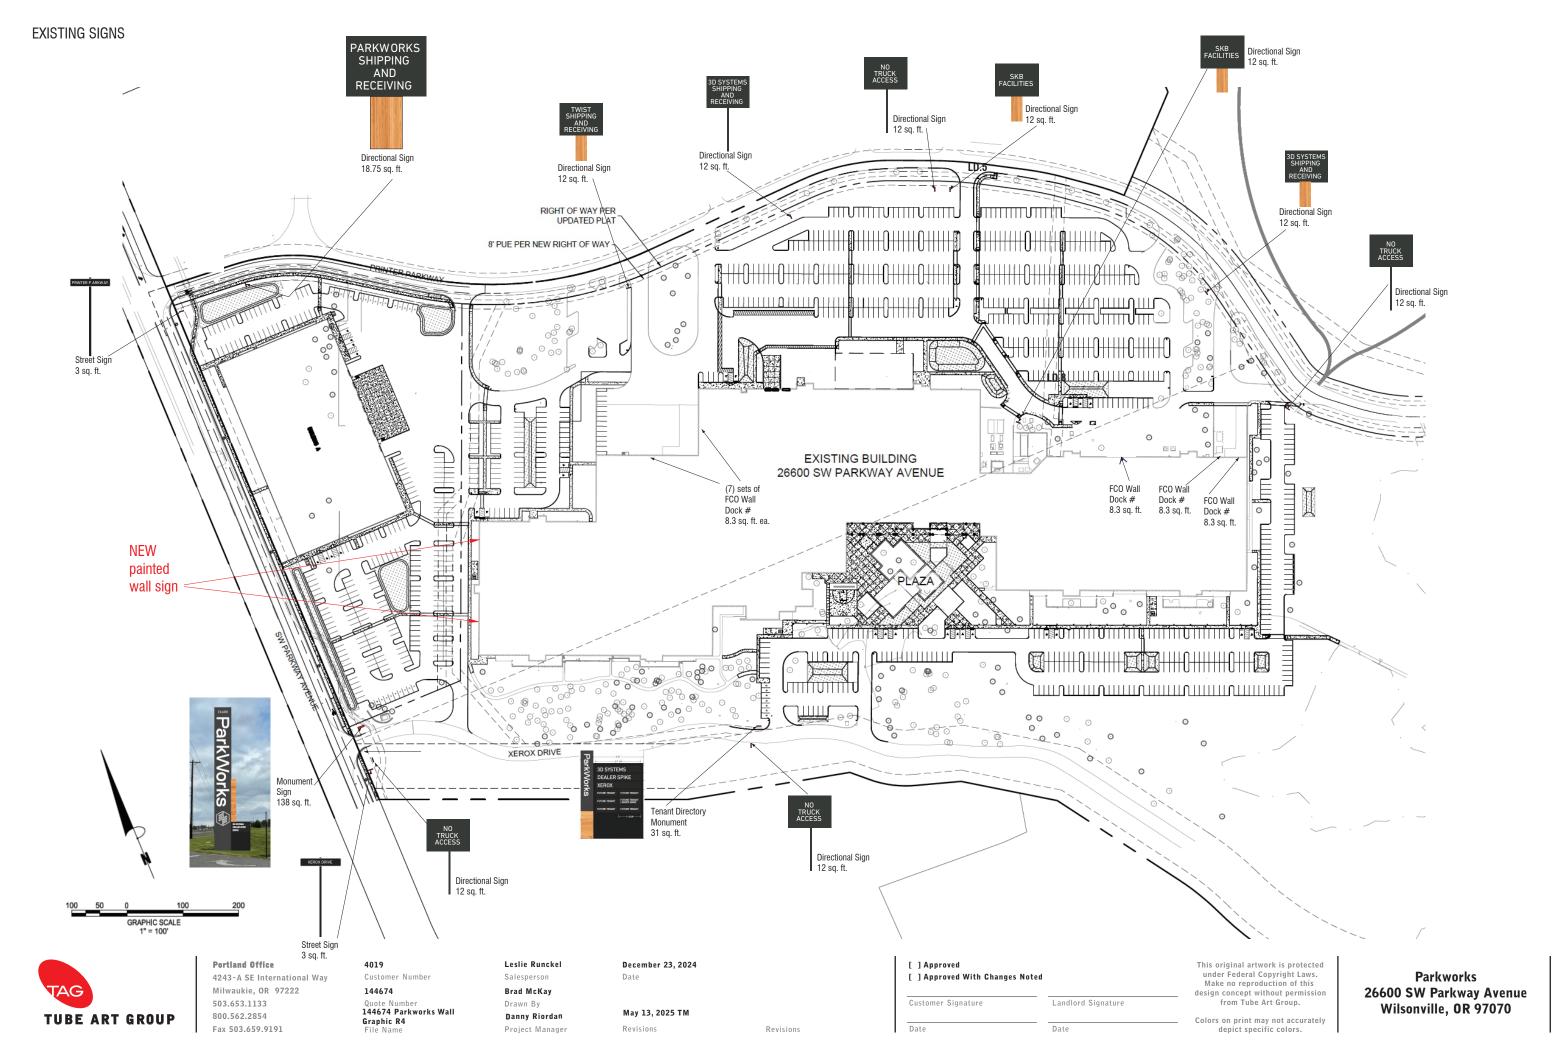

Partial West Elevation ~ Option #3
Scale: 1/16"=1'-0"

Photo Overlay
Scale: NTS

**Portland Office** 4243-A SE International Way Milwaukie, OR 97222 503.653.1133 800.562.2854

Fax 503.659.9191

Customer Number 144674

Graphic R4
File Name

Quote Number 144674 Parkworks Wall

Leslie Runckel Salesperson Brad McKay Drawn By

Danny Riordan

Project Manager

December 23, 2024 December 27, 2024 KR April 17, 2025 BM May 13, 2025 TM Revisions

Revisions

[ ] Approved With Changes Noted Landlord Signature

This original artwork is protected under Federal Copyright Laws.
Make no reproduction of this design concept without permission from Tube Art Group.

depict specific colors.

**Parkworks** 26600 SW Parkway Avenue Wilsonville, OR 97070 Colors on print may not accurately

MAP N202 satin finish

Partial West Elevation ~ Logo and Wordmark Scale: 1/8"=1'-0"