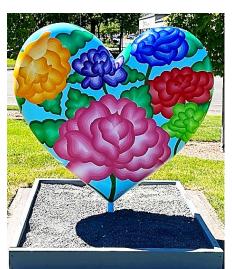

Sgt. Jason Ritter received the NorthStar Leadership Award in April, recognizing his outstanding dedication to child advocacy through leadership, action, and vision.

As part of a Public Art Exhibit in Wilsonville, the "Many Cultures, One Heart" project, this beautiful piece was installed outside the Wilsonville Police Office and will remain on display through April 2026. It is one of ten hearts created by Wilsonville students, as well as professional and emerging artists.