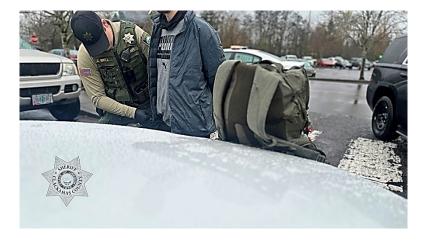

## City of Wilsonville Police

Wilsonville Police, Clackamas County Sheriff's Office arrested 19 people during an April 3 retail crime mission. During the 10-hour operation, individuals suspected of retail theft and other crimes were contacted as they exited stores. More than 148 stolen items were recovered and five outstanding warrants served.

The mission was funded in part by the Organized Retail Theft (ORT) Grant Program, created by Oregon Senate Bill 900 (2023). Additional missions are planned in the future.

Wilsonville Police hosted a multi-agency truck inspection event targeting vehicle safety violations on April 30, including Molalla and Oregon City Police Departments, Clackamas County Sheriff's Office Motors and Weighmasters, ODOT Motor Carrier Enforcement, Washington County Sheriff's Office, and a special appearance by retired OCPD Sgt. Young.