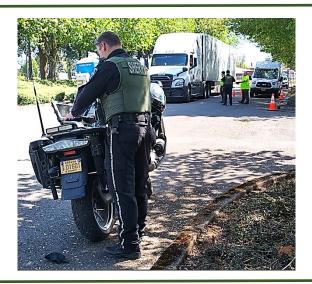

The mission was funded in part by the Organized Retail Theft (ORT) Grant Program, created by Oregon Senate Bill 900 (2023). Additional missions are planned in the future.

Wilsonville Police hosted a multi-agency truck inspection event targeting vehicle safety violations on April 30, including Molalla and Oregon City Police Departments, Clackamas County Sheriff's Office Motors and Weighmasters, ODOT Motor Carrier Enforcement, Washington County Sheriff's Office, and a special appearance by retired OCPD Sgt. Young.

Officers conducted numerous inspections, uncovering issues such as improper load securement, inoperable lights, and trailer breakaway device failures. The coordinated effort aimed to improve roadway safety through enforcement and education.