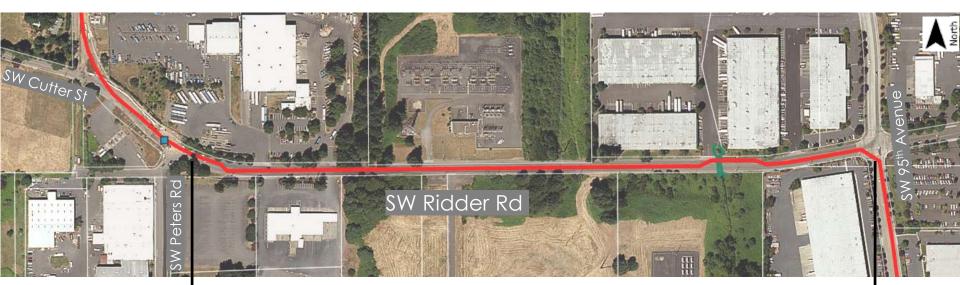

### SW Ridder Road (Future Work)

#### **Future Work Area**

Pipeline Installation and Road Restoration (*May – October 2024\**) Currently Coordinating with the BPA and Republic Services

Willamette Water Supply Our Reliable Water Future

\*Based on the most recent contractor's schedule. Subject to change due to weather, utility conflicts, and other delays.