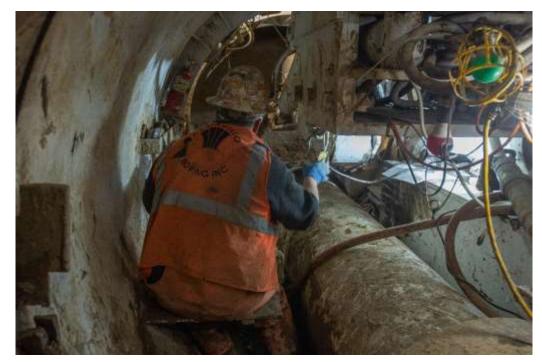

### Trenchless Crossing SW Boeckman & SW 95th

- Trenchless crossing of SW Boeckman Road and the TriMet Westside Express Service (WES)
- When complete, it will connect to the 66" water pipeline being installed in SW 95th avenue
- 3rd trenchless crossing for project
- Anticipated completion: Spring 2024\*

Willamette Water Supply Our Reliable Water Future

The trenchless crossing minimizes impacts on the environment, roadways, traveling public, and nearby businesses

\*Based on the most recent contractor's schedule. Subject to change due to weather, utility conflicts, and other delays.