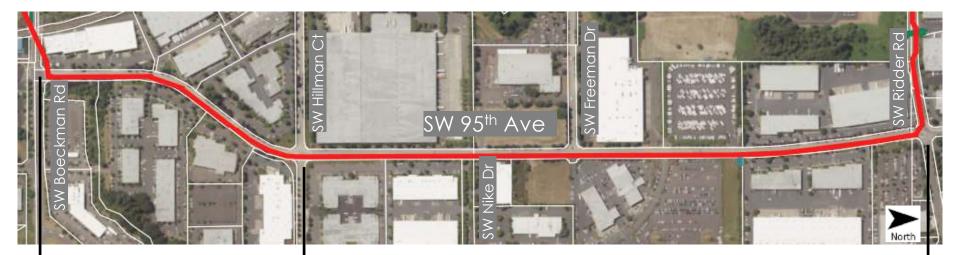

SW Garden Acres Rd

PLM\_1.3 North Section Under Construction Estimated Completion: February 2025

SW 95th Ave

PLM\_1.3 (Under Construction)

RWF\_1.0 (Under Construction)
Completed Projects

Feet Feet North

### SW 95<sup>th</sup> Avenue Paving and Restoration

#### **Current Work Area**

Water Main Relocation Transmission Main Installation (Now-May 2024\*)

#### **Current Work Area Related to Restoration**

Temporary Paving Complete Driveways/ADA Ramps (ongoing through Summer)

#### **Future Restoration Work**

Final Concrete Panel Paving (After pipeline installation to Fall 2024\*)

Willamette Water Supply Our Reliable Water Future

\*Based on the most recent contractor's schedule. Subject to change due to weather, utility conflicts, and other delays.