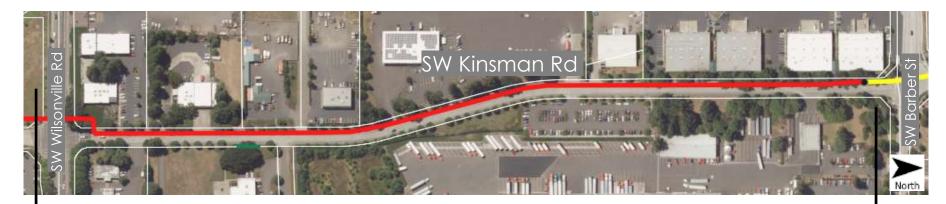

RWF\_1.0 Pump Station, Electrical Building, Seismically Reinforced Riverbank, and Pipeline Project

Under Construction Estimated Completion: April 2025

> PLM\_1.1 Pipeline Construction Complete

> > SW Kinsman Rd

PLM\_2.0 Pipeline-Kinsman Rd

**Partnership Project** 

Construction Complete

PLM\_1.3 South Section Under Construction Estimated Completion: February 2025 PLM\_1.2 Pipeline-Garden Acres Rd Partnership Project Construction Complete