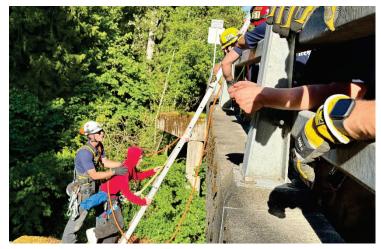

Congratulations to Community Service Officer Julie Fanger for receiving special recognition from the Al Kader Shriners of Wilsonville this May during First Responder Appreciation Week.

Wilsonville Police assisted TVR&R with a technical rescue during May.