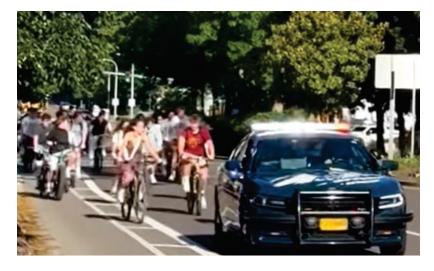

## City of Wilsonville Police

School Resource Officer Deputy Zach Keirsey was honored to escort students from Wilsonville High School's senior class of 2025 on their final bike ride through town. The ride started at Inza R. Wood Middle School and ended at the high school.

Go Tigers! Here's to a bright future.

It took some traffic control and wrangling, but when Wilsonville Police were called about some goats on the loose, it wasn't so baaaad. Goes to show you, whatever the call, we "goat" you.