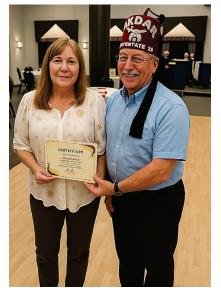

Congratulations to Community Service Officer Julie Fanger for receiving special recognition from the Al Kader Shriners of Wilsonville this May during First Responder Appreciation Week.

Wilsonville Police assisted TVR&R with a technical rescue during May.