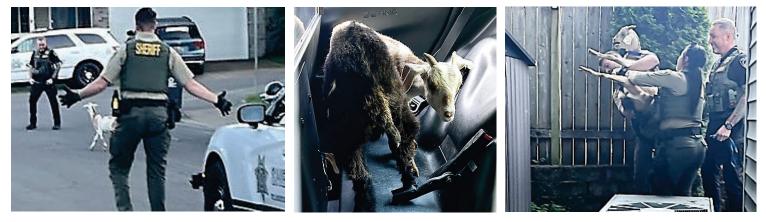

Go Tigers! Here's to a bright future.

It took some traffic control and wrangling, but when Wilsonville Police were called about some goats on the loose, it wasn't so baaaad. Goes to show you, whatever the call, we "goat" you.