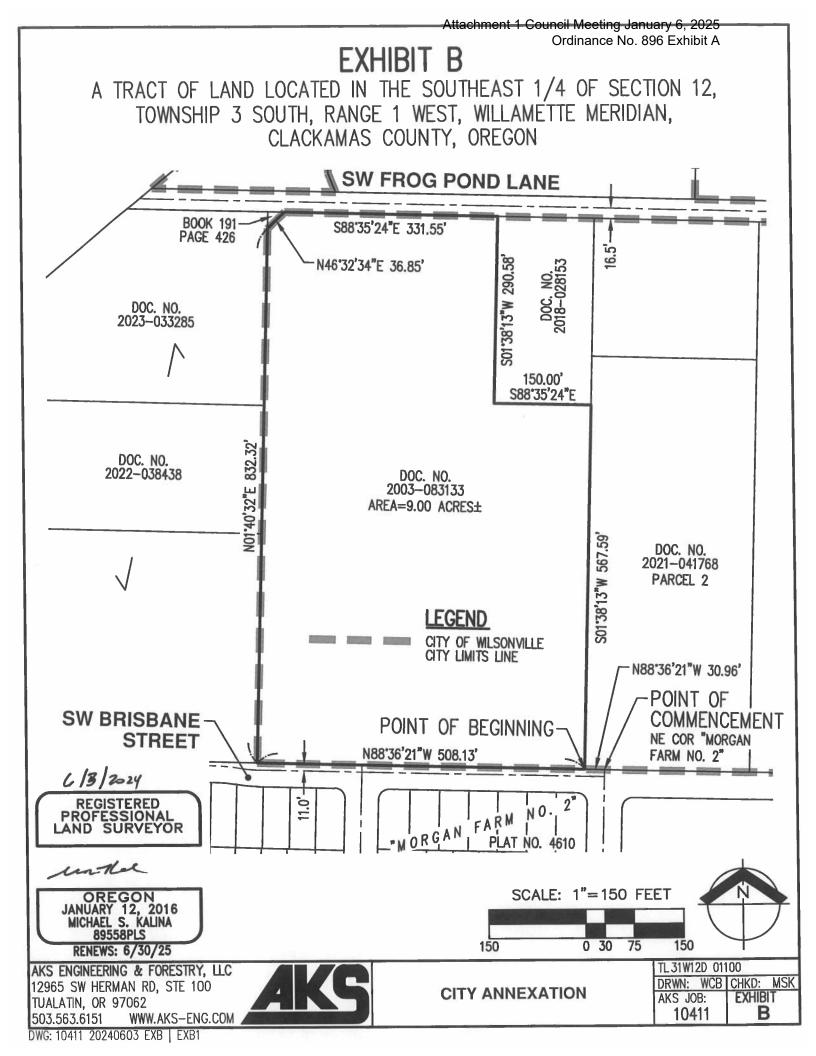

## EXHIBIT A

City Annexation

A tract of land located in the Southeast One-Quarter of Section 12, Township 3 South, Range 1 West, Willamette Meridian, Clackamas County, Oregon, and being more particularly described as follows:

Commencing at the northeast corner of the plat "Morgan Farm No. 2", Plat No. 4610, Clackamas County Plat Records, also being on the north right-of-way line of SW Brisbane Street (11.00 feet from centerline) and the City of Wilsonville city limits line; thence along said north right-of-way line and said city limits line, North 88°36'21" West 30.96 feet to the southeast corner of Document Number 2003-083133, Clackamas County Deed Records, and the Point of Beginning; thence continuing along said north right-of-way line and said city limits line, North 88°36'21" West 508.13 feet to the southwest corner of said Deed; thence along the west line of said Deed and said city limits line, North 01°40'32" East 832.32 feet to the south corner of Book 191, Page 426, Clackamas County Deed Records; thence along the southeast line of said Deed and said city limits line, North 46°32'34" East 36.85 feet to the south right-of-way line of SW Frog Pond Lane (16.50 feet from centerline); thence along said south right-of-way line and said city limits line, South 88°35'24" East 331.55 feet to the northwest corner of Document Number 2018-028153, Clackamas County Deed Records; thence leaving said city limits line along the west line of said Deed, South 01°38'13" West 290.58 feet to the southwest corner of said Deed; thence along the south line of said Deed, South 88°35'24" East 150.00 feet to the southeast corner of said Deed, also being on the east line of said Document Number 2003-083133; thence along said east line, South 01°38'13" West 567.59 feet to the Point of Beginning.

The above described tract of land contains 9.00 acres, more or less.