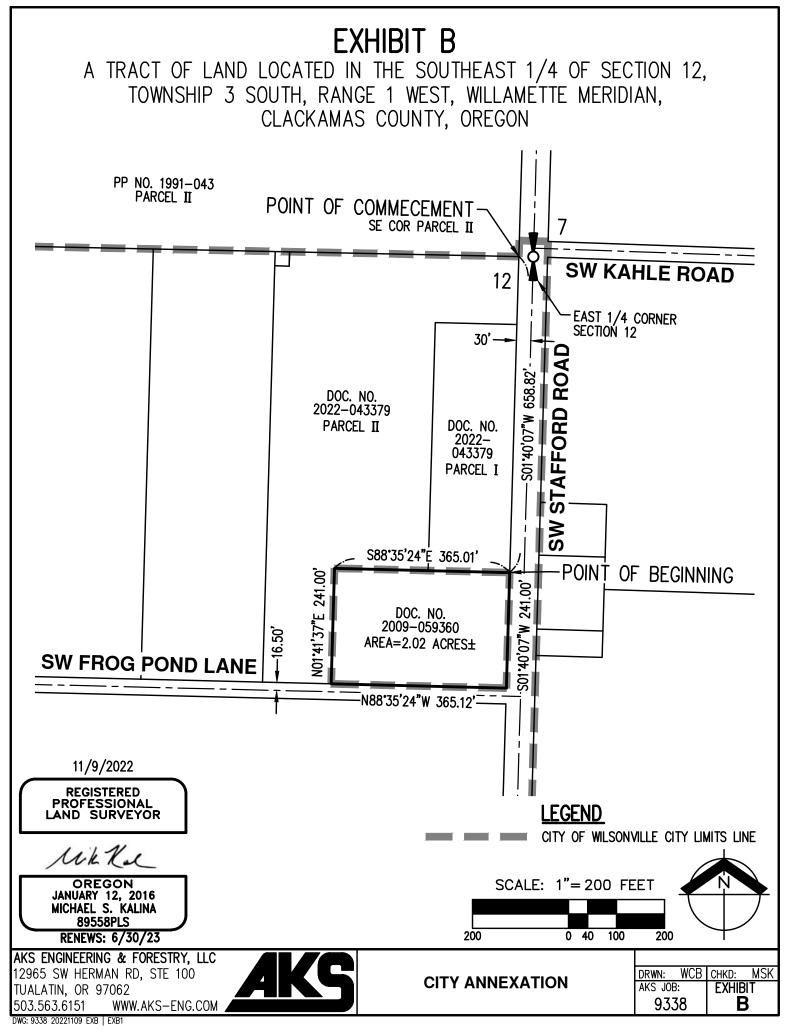

## EXHIBIT A

City Annexation

A tract of land located in the Southeast One-Quarter of Section 12, Township 3 South, Range 1 West, Willamette Meridian, Clackamas County, Oregon, and being more particularly described as follows:

Commencing at the southeast corner of Parcel II of Partition Plat No. 1991-043, Clackamas County Records, also being on the west right-of-way line of SW Stafford Road (30.00 feet from centerline) and the City of Wilsonville city limits line; thence leaving said city limits line along said west right-of-way line, South 01°40'07" West 658.82 feet to the north line of Deed Document Number 2009-059360, Clackamas County Deed Records, and said city limits line and the Point of Beginning; thence continuing along said west right-of-way line and said city limits line, South 01°40'07" West 241.00 feet to the north right-of-way line of SW Frog Pond Lane (16.50 feet from centerline); thence along said north right-of-way line and said city limits line, North 88°35'24" West 365.12 feet the west line of said Deed; thence along said west line and said city limits line, North 01°41'37" East 241.00 feet to the north line of said Deed; thence along said north line and said city limits line, South 88°35'24" East 365.01 feet to the Point of Beginning.

The above described tract of land contains 2.02 acres, more or less.

The Basis of Bearings for this description is based on Survey Number SN2022-120, Clackamas County Survey Records.