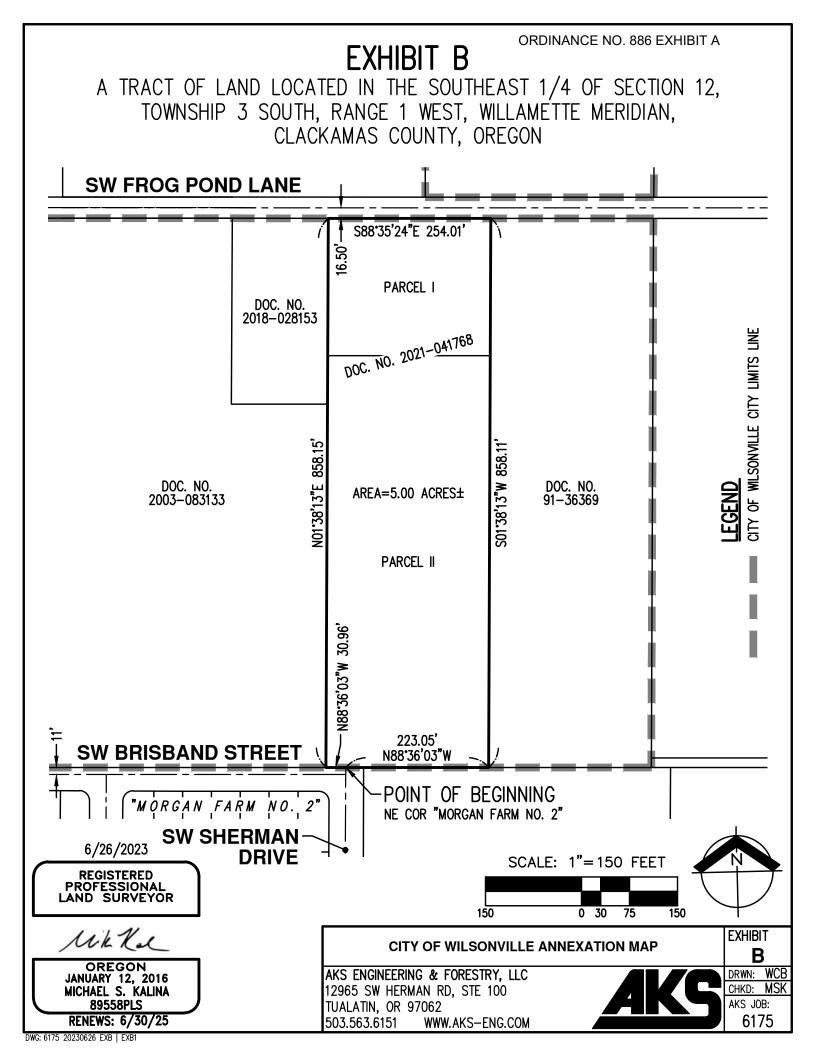

## **EXHIBIT A**

City of Wilsonville Annexation Description

A tract of land located in the Southeast One-Quarter of Section 12, Township 3 South, Range 1 West, Willamette Meridian, Clackamas County, Oregon, and being more particularly described as follows:

Beginning at the northeast corner of the plat "Morgan Farm No. 2", Plat No. 4610, Clackamas County Plat Records, also being on the north right-of-way line of SW Brisband Street (11.00 feet from centerline) and the City of Wilsonville city limits line; thence along said north right-of-way line and said city limits line, North 88°36'03" West 30.96 feet to the southwest corner of Document Number 2021-041768, Clackamas County Deed Records; thence leaving said city limits line along the west line of said Deed, North 01°38'13" East 858.15 feet to the northwest corner of said Deed, also being on the south right-of-way line of SW Frog Pond Lane (16.50 feet from centerline) and said city limits line; thence along said south right-of-way line and said city limits line, South 88°35'24" East 254.01 feet to the northeast corner of said Deed; thence leaving said city limits line along the east line of said Deed, South 01°38'13" West 858.11 feet to the south line of said Deed and said city limits line; thence along said south line and said city limits line, North 88°36'03" West 223.05 feet to the Point of Beginning.

The above described tract of land contains 5.00 acres, more or less.

The Basis of Bearings for this description are based on Survey Number 2022-119, Clackamas County Survey Records.

6/26/2023

REGISTERED PROFESSIONAL LAND SURVEYOR