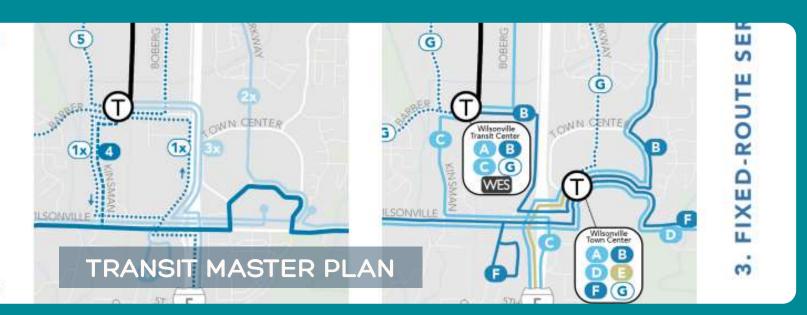

### MOBILITY

partmany more residents and jobs in Wilsonville one bus away from Tualatin and Tigard.

#### **New Transfer Points** Inside Wilsonville

In the existing SMART network, most routes come together at the Wilsonville Transit Center on the west side, adjacent to the TriMet WES station. WES connects to Tualatin and Tigard, but since its inception it has only operated during rush hours, and its high cost of operation and low