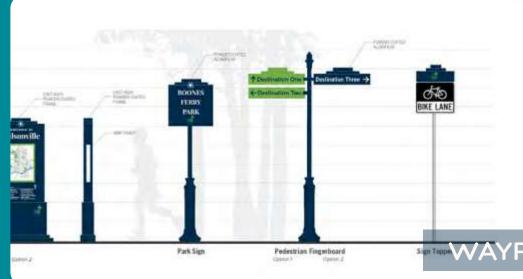

#### an Tour WAYFINDING PLAN

Galeway Sign

BIKE/PEDESTRIAN MASTER PLAN

6' 6'+ 4'-6'