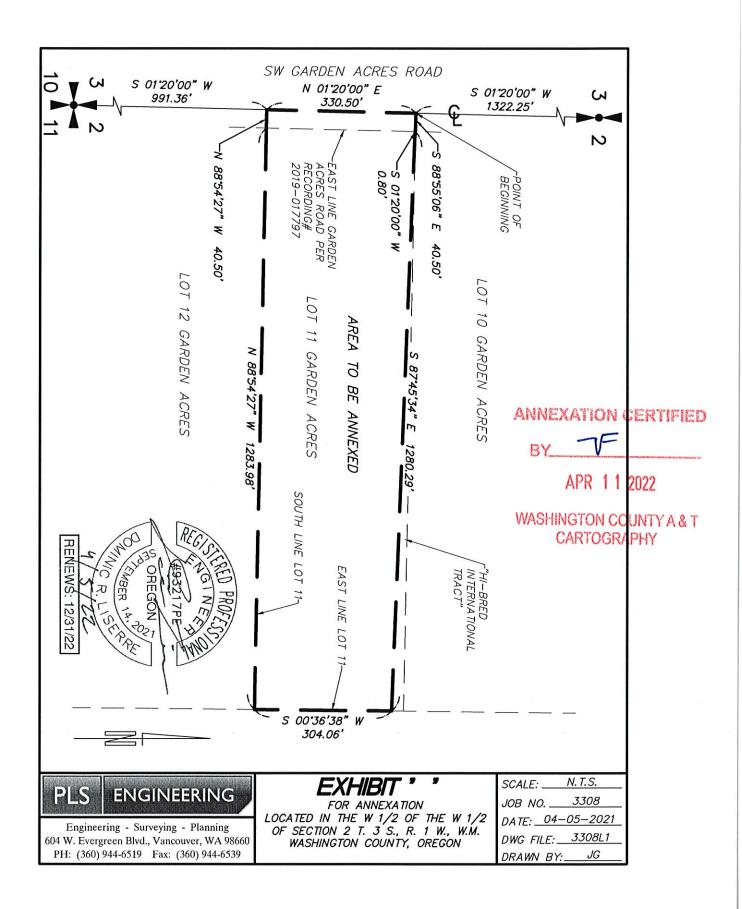

## EXHIBIT "" ANNEXATION DESCRIPTION

Commencing at the quarter corner common to Section 2 and 3, Township 3 South, Range 1 West, of the Willamette Meridian;

Thence South 1° 20' 00" West, along the West line of said Section 2, 1322.25 feet to the intersection of said West line with the westerly prolongation of the North line of Lot 11 of Garden Acres and the True Point of Beginning;

Thence, leaving said West line, along said prolongation, South 88° 55' 06", 40.50 feet to the East rightof-way line of Southwest Garden Acres Road;

Thence, along said East right-of-way line, South 1° 20' 00" West, 0.80' to the South line of that tract deeded to Pioneer Hi-Bred International, recorded March 12th, 1985, Fee No. 8500845;

Thence, along said South line, South 87° 45' 34" East, 1280.29 feet to the Southeast corner of said Pioneer tract, being on the East Line of said Lot 11;

Thence, along the East line of said Lot 11, South 00° 36' 38" West, 304.06 feet to the Southeast corner thereof;

Thence, along the south line of said Lot 11, North 88° 54' 27" West 1283.98 feet, to the East right-of-way line of SW Garden Acres Road;

Thence, leaving said East right-of-way line, along the westerly prolongation of the South line of said Lot 11, North 88° 54' 27" West, 40.50 feet to the West line of said Section 2;

Thence along said West line; North 01° 20' 00" East, 330.50 feet to the Point of Beginning.

Containing 9.63 acres, more or less.

ANNEXATION CERTIFIED

BY

APR 1 1 2022

WASHINGTON COUNTY A & T CARTOGRAPHY