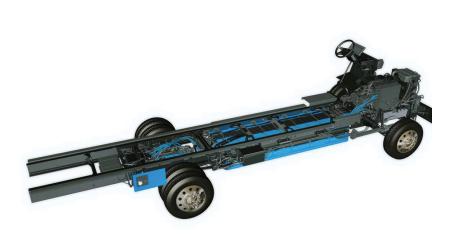

### ALL-ELECTRIC POWERTRAIN

#### PERFORMANCE

- · OEM Platform: Hometown Manufacturing HD
- Max GVWR: 23,000 lbs
- Axle: Dana ES9000R EAXLE
- · Battery Technology: Proterra industrial grade liquid cooled lithium ion
- · Battery Capacity: 226 kw/h
- Range: 130-140 miles
- · Gradeability: 20%
- Top Speed: 70 mph
- · Regenerative Braking: Standard
- Level 2 AC Charging: 19.2 kW / J1772
- 60kw Charge Time: 3.5 hours
- 150kw Charge Time : 1.8 hours
- · Charge Voltage & Power: 208V, 25 kW
- · Operating Temperature: --40 120 f