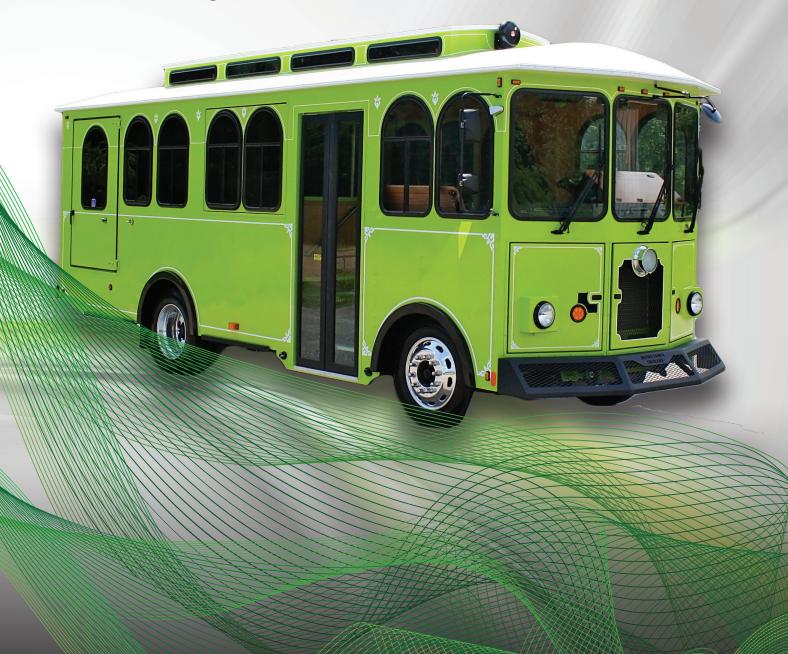

### ALL-ELECTRIC POWERTRAIN

#### PERFORMANCE

- · OEM Platform: Hometown Manufacturing HD
- Max GVWR: 23,000 lbs
- Axle: Dana ES9000R EAXLE
- · Battery Technology: Proterra industrial grade liquid cooled lithium ion
- · Battery Capacity: 226 kw/h
- Range: 130-140 miles
- · Gradeability: 20%
- Top Speed: 70 mph
- · Regenerative Braking: Standard
- Level 2 AC Charging: 19.2 kW / J1772
- 60kw Charge Time: 3.5 hours
- 150kw Charge Time : 1.8 hours
- · Charge Voltage & Power: 208V, 25 kW
- · Operating Temperature: --40 120 f

Total Height 125" Total Int. Height 80.5"