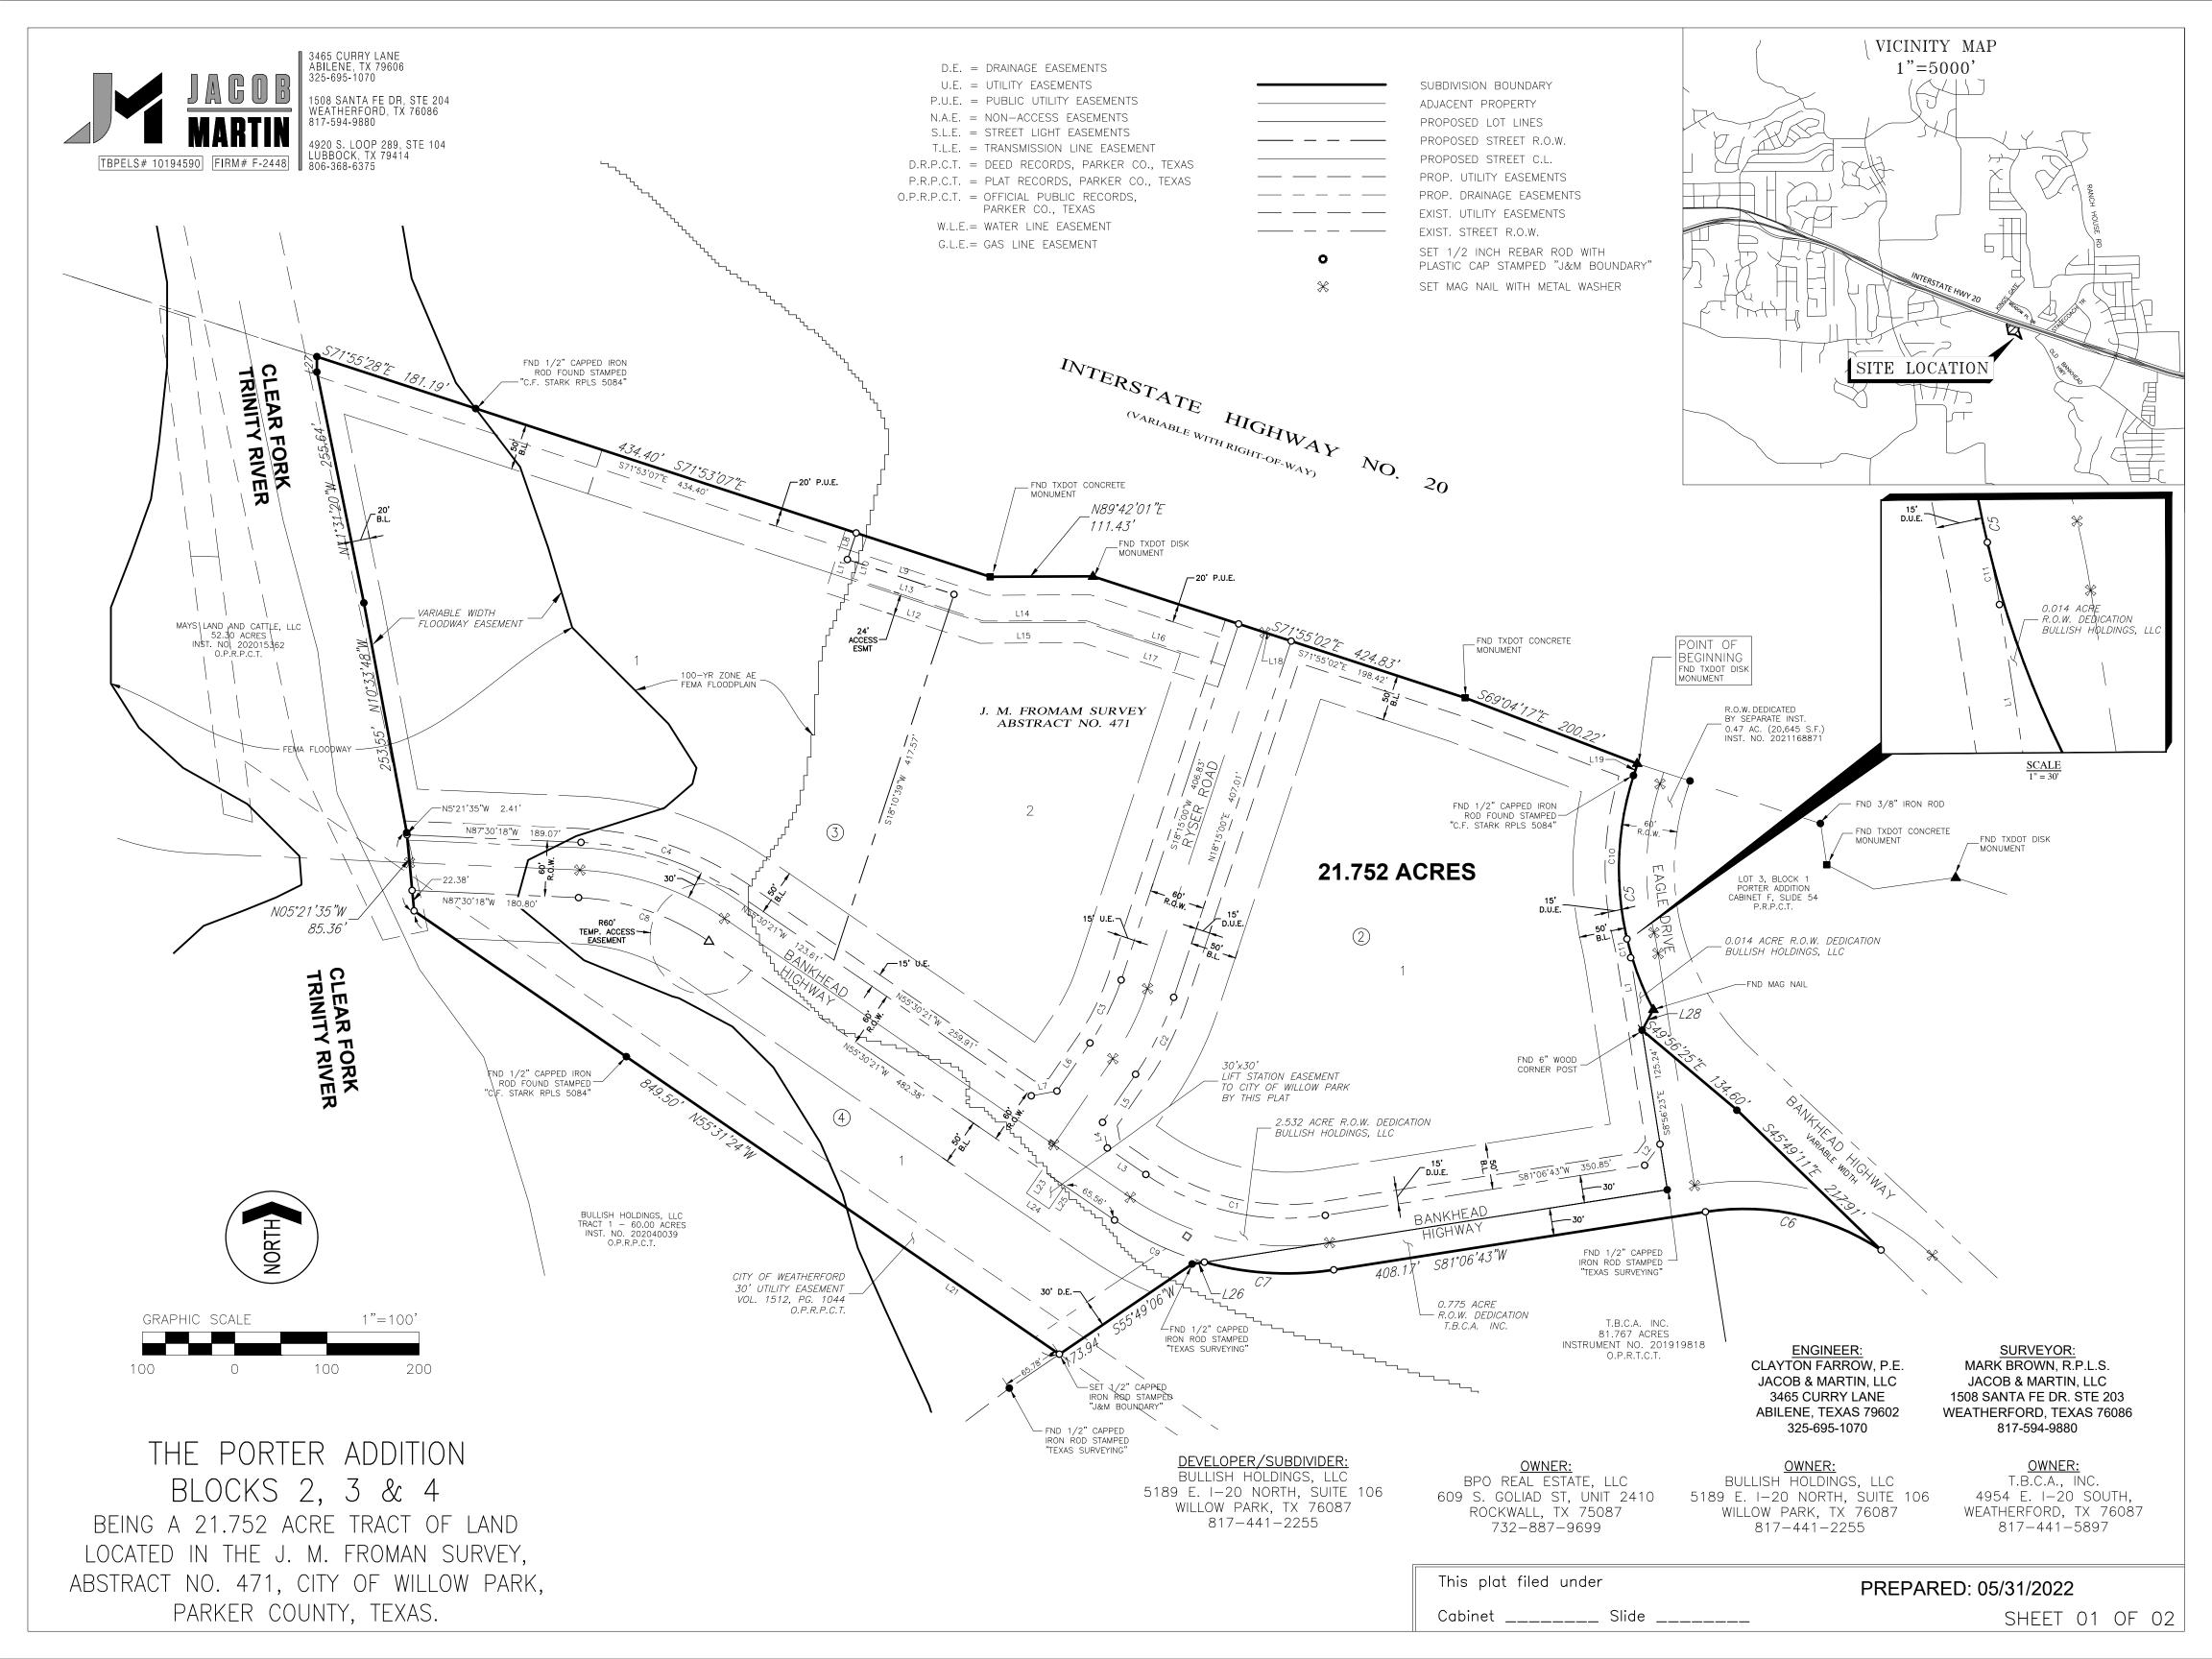

#### PLAT NOTES:

- 1. AREA OF SUBDIVISION = 21.752 ACRES.2. AREA OF ALL PUBLIC R.O.W. DEDICATIONS = 3.321 ACRES.3. BUILDING SETBACK LINES SHALL COMPLY WITH CURRENT CITY OF WILLOW PARK ZONING REGULATIONS.
- 4. MONUMENTATION: A 1/2" REBAR ROD WITH CAP MARKED "J&M BOUNDARY" IS SET AT EACH SUBDIVISION CORNER, LOT CORNER, AND AT EACH P.C., P.T. AND
- P.I. IN THE PROPOSED STREET RIGHT-OF-WAY LINES SHOWN. 5. A PORTION OF THIS SUBDIVISION LIES WITHIN THE 100-YEAR FLOODPLAIN ACCORDING TO PARKER COUNTY FEMA FIRM MAP NO. 48367C0425F EFFECTIVE APRIL 5, 2019.
- 6. A PORTION OF THIS SUBDIVISION LIES WITHIN ZONE 'AE' FLOODPLAIN AREA RECLAIMED BY LOMR-F (FEMA CASE NO. 22-06-0791A, DATED FEBRUARY 24, 2022)
- 7. NO LAND WITHIN THIS SUBDIVISION WILL BE DEDICATED FOR PARKS, OPEN SPACE OR FLOODWAY. 8. THIS SUBDIVISION IS LOCATED ENTIRELY WITHIN THE CORPORATE LIMITS OF THE
- CITY OF WILLOW PARK, TEXAS. 9. WATER SERVICE SHALL BE PROVIDED BY THE CITY OF WILLOW PARK.
- 10. SEWER SERVICE SHALL BE PROVIDED BY THE CITY OF WILLOW PARK. 11. EXISTING DRAINAGE GENERALLY FLOWS TO THE CLEAR FORK OF THE TRINITY
- RIVER. DRAINAGE PLANS FOR INDIVIDUAL LOTS WILL BE PREPARED (BY OTHERS) WHEN EACH LOT IS DEVELOPED.

LEGAL DESCRIPTION OF 21.752 ACRES AS SURVEYED ON THE GROUND:

BEING 21.752 acres of land situated in the J. M. FROMAN SURVEY. Abstract No. 471. Parker County. Texas, and being all of the called 18.344 acre tr and a portion of the called 60.00 acre tract, which are described as Tract 2 and Tract 1 respectively, in a certain Warranty Deed With Vendor's Lien Bullish Holdings, LLC., recorded in Instrument Number 202040039, Official Public Records, Parker County, Texas, and being a northerly portion of 81.767 acre tract described in a General Warranty Deed to T.B.C.A. Inc, a Texas nonprofit corporation dba Trinity Christian Academy, recorded Instrument No. 201919818 of said Official Public Records, and said 21.752 acre tract being more particularly described in metes and bounds as follows:

18.432 Acres

802,905 sq. ft

BEGINNING at a found brass disk monument (TXDOT) (N=6,952,884.29' and E=2,229,477.14') in the southwesterly right-of-way line of Interstate Highw No. 20 for the northeast corner of said 18.344 acre tract, from which a found 3/8 inch rebar rod marking the intersection of said southweste right-of-way line and the westerly right-of-way line of the East Bankhead Highway bears S71°56'06"E 208.99 feet, and from which a 6 inch wood fen post called to be the southeast corner of said J. M. FROMAN SURVEY, is calculated from deed calls to bear EAST 693.0 feet and SOUTH 2860.0 feet; THENCE along the easterly line of said 18.344 acre tract the following calls:

- S17°54'56"W 13.25 feet to the point of curvature of a curve to the left;
- along said curve to the left an arc length of 261.87 feet to a found mag nail at the end of said curve (said curve also having a radius of 330.00 feet
- delta angle of 45°28'02", and is subtended by a chord which is 255.05 feet long and bears S04°46'54"; • \$28°11'34"W 25.57 feet to a 6 inch wood post for the most northerly corner of said 81.767 acre tract and located in said westerly right-of-way line

of said East Bankhead Highway; THENCE along the easterly line of said 81.767 acre tract and said westerly right-of-way line the following calls:

- S49°56'54"E 134.60 feet to a set ½ inch rebar rod with cap marked "J&M BOUNDARY (henceforth a SET REBAR)
- S45°49'41"E 217.91 feet to a SET REBAR at the beginning of a non-tangent curve to the left and whence a found ½ inch rebar rod with cap marked "TEXAS SURVEYING" bears \$43°29'48"E 294.81 feet;

THENCE over and across said 81.767 acre tract the following calls

- along said non-tangent curve to the left an arc length of 199.56 feet to a SET REBAR for the point of tangency of said curve (said curve also having radius of 270.00 feet, a delta angle of 42°20'55", and is subtended by a chord which is 195.05 feet and bears N77°42'50"W;
- S81°06'43"W 408.17 feet to a SET REBAR, the beginning of a curve to the right;
- along said curve to the right an arc length of 141.80 feet to a SET REBAR for the end of said curve and located in the northerly line of said 81.767 acre tract and the southerly line of said 18.344 acre tract (said curve having a radius of 330.00 feet, a delta angle of 24°37'12", and is subtended by chord which is 140.17 feet long and bears N86°34'41"W;
- THENCE along the common boundary of said 18.344 acre tract and said 81.767 acre tract the following calls:
- S81°06'43"W 13.47 feet to a SET REBAR for a common corner in said tracts
- S55°49'06"W 173.94 feet to a SET REBAR for the most southerly corner of said 18.344 acre tract and an easterly corner of said 60.00 acre tract, and from which a found ½ inch rebar rod with cap marked TEXAS SURVEYING marking an angle point in said boundary of said 81.767 acre tract bears S55°49'06"W 65.78 feet:
- THENCE N55°31'24"W along the southwesterly boundary of said 18.344 acre tract and the northeasterly boundary of said 60.00 acre tract, at 570.16 fe pass a found ½ inch rebar rod with cap marked "C.F. STARK 5084" (Stark cap) for the southwesterly corner of said 18.344 acre tract and an inter corner of said 60.00 acre tract, and continuing over and across said 60.00 acre tract, for a total distance of 849.50 feet to a SET REBAR for southwesterly corner of this described tract and in the easterly line of a 52.30 acre tract which is out of the westerly portion of said 60.00 acre tract and in the approximate centerline of the Clear Fork Trinity River, and said 52.30 acre tract described in a certain Warranty Deed With Vendor's L to Mays Land and Cattle, LLC recorded in Instrument No. 202215362, Official Public Records, Parker County, Texas;
- THENCE along the westerly line of the remainder of said 60.00 acre tract and along the easterly line of said 52.30 acre tract and said approxima centerline of the Clear Fork Trinity River the following calls:
- N05°21'35"W 85.36 feet to a SET REBAR for corner;
- N10°33'48"W 253.55 feet to a found ½ inch rebar rod with Stark cap for corner;
- N11°31'20"W 255.54 feet to a SET REBAR for corner;
- N00°15'51"E 16.61 feet (leaving said approximate centerline of the Clear Fork Trinity River) to a found 1/2 inch rebar rod with Stark cap located or said southwesterly right-of-way line of Interstate Highway 20 for the northwest corner of this described tract and the northeast corner of said 52. acre tract and the northwest corner of the remainder of said 60.00 acre tract;
- THENCE along said southwesterly right-of-way line of Interstate Highway 20 the following calls: • S71°55'28"E 181.19 feet to a found ½ inch rebar rod with Stark cap for the northeasterly corner of said 60.00 acre tract and the northwesterly
- corner of said 18.344 acre tract;
- S 71°53'07" E 587.37 feet to a concrete marker (TXDOT and broken) for corner;
- N89°42'01"E 111.43 feet to a found brass disk monument (TXDOT) for corner;
- S71°55'02"E 424.83 feet to a found concrete marker (TXDOT) for corner;
- S69°04'17"E 200.22 feet to the point of beginning and containing 21.752 acres of land.