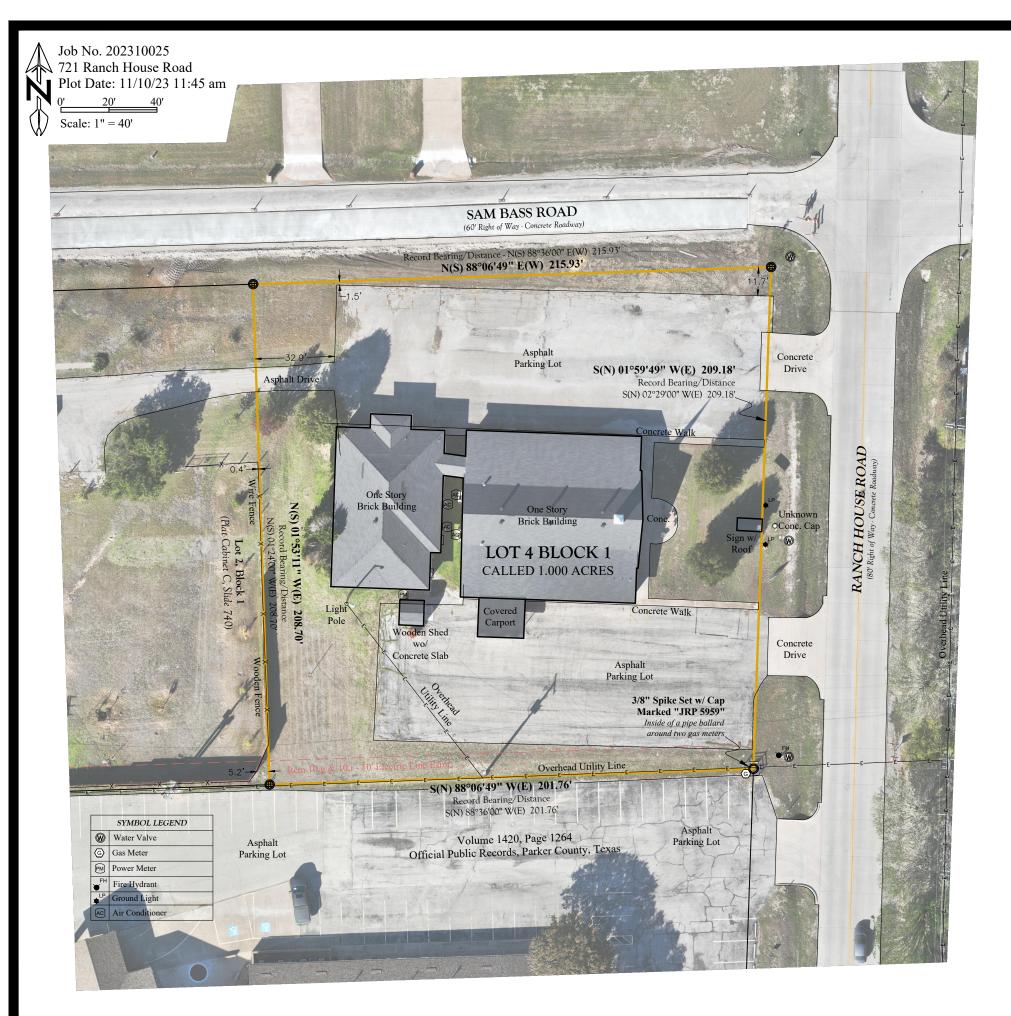

# 721 RANCH HOUSE ROAD, WILLOW PARK, TX 76087 LOT 1, BLOCK 1, WILLOW PARK CHURCH OF CHRIST ADDITION,

### AN ADDITION TO PARKER COUNTY, TEXAS, ACCORDING TO THE PLAT THEREOF RECORDED IN CABINET C, SLIDE 740, PLAT RECORDS, PARKER COUNTY, TEXAS.

#### \*SURVEYORS NOTES\*

UNDERGROUND UTILITIES HAVE NOT BEEN LOCATED, CALL 811 BEFORE EXCAVATION BEARINGS ARE BASED ON NAD 83 (2011), STATE PLANE COORDINATE SYSTEM, TEXAS NORTH CENTRAL ZONE, US SURVEY FEET SURVEYOR'S SIGNATURE WILL APPEAR IN BLUE INK ON ORIGINAL COPIES.
ANY STOCK TANKS ARE DEPICTED AND ARE PROVIDED FOR INFORMATIONAL PURPOSES ONLY. SURVEYOR MAKES NO CERTIFICATION AS TO EXACT SIZE. THE SURVEYOR HAS MADE NO INVESTIGATION OR INDEPENDENT SEARCH FOR EASEMENTS OF RECORD, ENCUMBRANCES, RESTRICTIVE COVENANTS, OWNERSHIP TITLE EVIDENCE, OR ANY OTHER FACTS THAT A CURRENT TITLE SEARCH MAY DISCLOSE. 6) COMPLAINTS IN REGARD TO VIOLATIONS OF GENERAL RULES OF SURVEYING PROCEDURES AND PRACTICES SHOULD BE DIRECTED TO: Texas Board of Professional Engineers and Land Surveyors 1917 S. Interstate 35 Austin, Texas 78741 Website: http://pels.texas.gov Email: info@pels.texas.gov Phone: 512-440-7723

#### \*\*LEGEND\*\*

= 1/2 INCH IRON ROD FOUND

○ = 3/8 INCH SPIKE SET W/ CAP MARKED "JRP 5959"

I HEREBY CERTIFY THAT ALL DIMENSIONS, CALLS, SIZE, LOCATION AND TYPE OF IMPROVEMENTS SHOWN HEREON ARE TRUE AND CORRECT TO THE BEST OF MY KNOWLEDGE AND BELIEF. THAT THERE ARE NO ENCROACHMENTS, PROTRUSIONS OR VISIBLE / APPARENT EASEMENTS, EXCEPT AS SHOWN ON THE PLAT. ALL INFORMATION SHOWN HEREON IS BASED ON FIELD DATA COLLECTED ON THE GROUND NOVEMBER 06, 2023. ALL ORIGINAL COPIES WILL BE SIGNED IN BLUE INK AND BE STAMPED WITH MY SEAL. IF THIS PLAT DOES NOT HAVE THESE TWO CONDITIONS FULFILLED IT IS A COPY AND MAY HAVE BEEN ALTERED. I ASSUME NO RESPONSIBILITY FOR COPIES OF THE PLAT OTHER THAN THE COPIES BEARING MY ORIGINAL SEAL AND SIGNATURE.