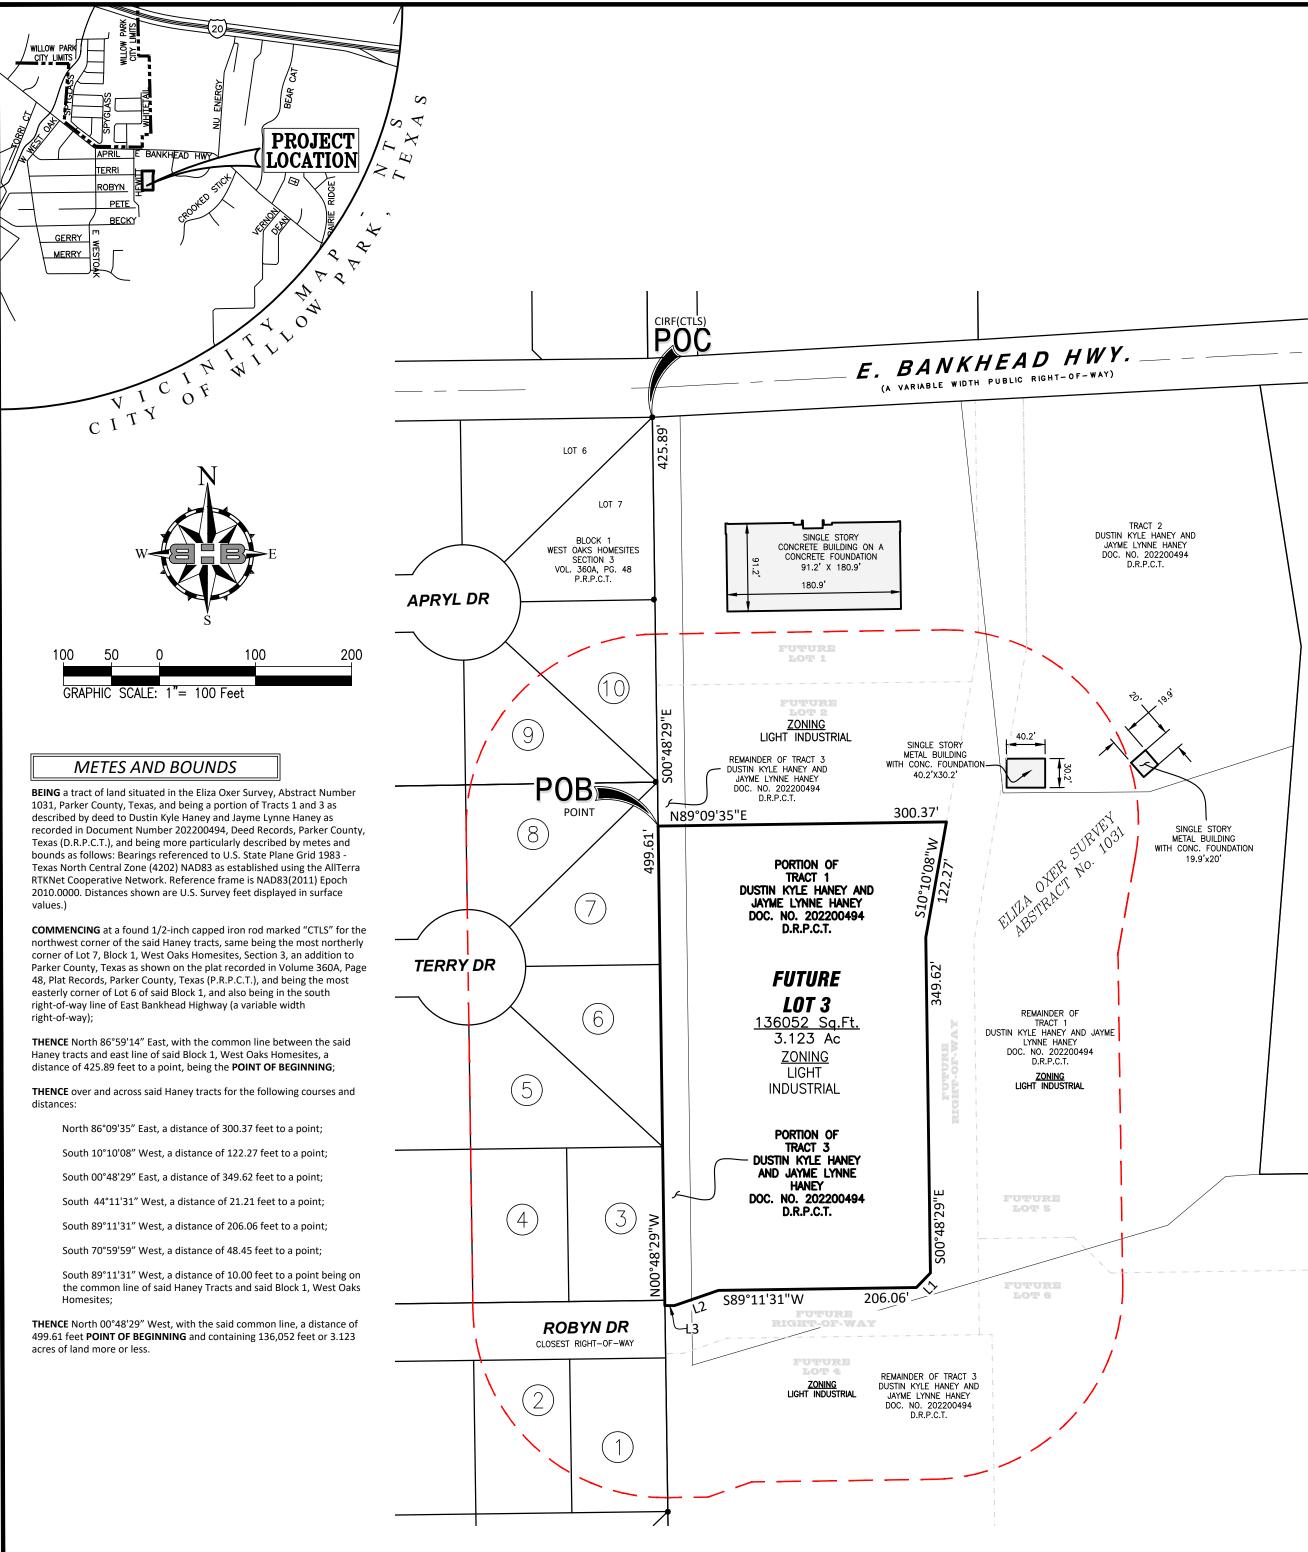

|     | ADJACENT PROPERTY OWNERS WITHIN 200 FT. OF SUBJECT PROPERTY |     |      |                      |            |                        |  |  |  |
|-----|-------------------------------------------------------------|-----|------|----------------------|------------|------------------------|--|--|--|
| TR. | OWNER NAME                                                  | LOT | BLK. | RECORDING INFO.      | PCAD ID.   | EXIST. ZONING/LAND USE |  |  |  |
|     |                                                             |     |      | WEST OAK HOME SITES, |            |                        |  |  |  |
| 1   | DAVID & CAROLE PITTS                                        | 2   | 2    | SECTION I,           | R000030783 | RESIDENTAL             |  |  |  |
|     |                                                             |     |      | VOL. 360A, PG. 34    |            |                        |  |  |  |
|     |                                                             |     |      | WEST OAK HOME SITES, |            |                        |  |  |  |
| 2   | DAVID & CAROLE PITTS                                        | 2   | 2    | SECTION I,           | R000030783 | RESIDENTAL             |  |  |  |
|     |                                                             |     |      | VOL. 360A, PG. 34    |            |                        |  |  |  |
|     |                                                             |     |      | WEST OAK HOME SITES, |            |                        |  |  |  |
| 3   | BEARCAT RAILHEAD LLC                                        | 38  | 1    | SECTION I,           | R000111360 | RESIDENTAL             |  |  |  |
|     |                                                             |     |      | VOL. 360A, PG. 34    |            |                        |  |  |  |
|     |                                                             |     |      | WEST OAK HOME SITES, |            |                        |  |  |  |
| 4   | BEARCAT RAILHEAD LLC                                        | 37  | 1    | SECTION I,           | R000111757 | RESIDENTAL             |  |  |  |
|     |                                                             |     |      | VOL. 360A, PG. 34    |            |                        |  |  |  |
|     |                                                             |     |      | WEST OAK HOME SITES, |            |                        |  |  |  |
| 5   | BEARCAT RAILHEAD LLC                                        | 24  | 1    | SECTION I,           | R000030772 | RESIDENTAL             |  |  |  |
|     |                                                             |     |      | VOL. 360A, PG. 34    |            |                        |  |  |  |
|     |                                                             |     |      | WEST OAK HOME SITES, |            |                        |  |  |  |
| 6   | JERRI FAY LOHMANN                                           | 23  | 1    | SECTION I,           | R000030771 | RESIDENTAL             |  |  |  |
|     |                                                             |     |      | VOL. 360A, PG. 34    |            |                        |  |  |  |
|     |                                                             |     |      | WEST OAK HOME SITES, |            |                        |  |  |  |
| 7   | DAN & JESSICA PENNINGTON                                    | 22  | 1    | SECTION I,           | R000030769 | RESIDENTAL             |  |  |  |
|     |                                                             |     |      | VOL. 360A, PG. 34    |            |                        |  |  |  |
|     |                                                             |     |      | WEST OAK HOME SITES, |            |                        |  |  |  |
| 8   | DAN & JESSICA PENNINGTON                                    | 21  | 1    | SECTION I,           | R000030769 | RESIDENTAL             |  |  |  |
|     |                                                             |     |      | VOL. 360A, PG. 34    |            |                        |  |  |  |
|     | WILLIAM & BARBARA GRIFFIN.                                  |     |      | WEST OAK HOMESITES   |            |                        |  |  |  |
| 9   | KATHLEEN YNOSTROSA                                          | 9   | 1    | SECTION 3,           | R000030758 | RESIDENTAL             |  |  |  |
|     | KATHLEEN HNOSTKOSA                                          |     |      | VOL. 360A, PG. 48    |            |                        |  |  |  |
|     |                                                             |     |      | WEST OAK HOMESITES   |            |                        |  |  |  |
| 10  | CARLOS & CHARLES SMITH                                      | 8   | 1    | SECTION 3,           | R000030756 | RESIDENTAL             |  |  |  |
|     |                                                             |     |      | VOL. 360A, PG. 48    |            |                        |  |  |  |

| UTURE LOT 3<br>ANEY COMPLEX ADDITION | 744 e bankhead hwy.<br>Yillow Park, TX 76008 | ITY OF WILLOW PARK, PARKER COUNTY, TEXAS |
|--------------------------------------|----------------------------------------------|------------------------------------------|
| uturer (                             | 744 E B<br>VILLOW                            | ΙΤΥ ΟΕ ΜΙΓΙ                              |

|    | e d'u<br>Fi d'i                                                                                                                                                  |   |             |      | (    | CITYC           |   |
|----|------------------------------------------------------------------------------------------------------------------------------------------------------------------|---|-------------|------|------|-----------------|---|
|    |                                                                                                                                                                  |   |             |      |      |                 |   |
|    | НВГТ                                                                                                                                                             |   |             |      |      | DATE            |   |
|    | SPECIAL USE PERMIT - AREA EXHIBIT                                                                                                                                |   |             |      |      |                 |   |
|    | SPE                                                                                                                                                              |   |             |      |      | NO. DESCRIPTION |   |
| ľĽ |                                                                                                                                                                  |   |             |      |      |                 |   |
|    | PRELIMINARY, THIS<br>DOCUMENT SHALL NOT<br>BE RECORDED FOR ANY<br>PURPOSE AND SHALL<br>NOT BE USED OR<br>VIEWED OR RELIED<br>UPON AS A FINAL<br>SURVEY DOCUMENT. |   |             |      |      |                 |   |
|    |                                                                                                                                                                  |   |             |      |      |                 | 1 |
|    | PROJECT NUMBE<br>DATE: 2024-02-05<br>DESIGN BY: SC                                                                                                               | D | 202:<br>RAW | N BY | /: G | CW              |   |

| EY AND<br>IANEY<br>10494                                          | 5  | BEARCAT                 |
|-------------------------------------------------------------------|----|-------------------------|
|                                                                   | 6  | JERRI FA                |
|                                                                   | 7  | DAN & JESSI             |
| 9                                                                 | 8  | DAN & JESSI             |
| ,<br>,                                                            | 9  | WILLIAM & B<br>KATHLEEN |
|                                                                   | 10 | CARLOS & C              |
| SINGLE STORY<br>METAL BUILDING<br>H CONC. FOUNDATION<br>19.9'x20' |    |                         |

|        | Line Table   |        |
|--------|--------------|--------|
| Line # | Direction    | Length |
| L1     | S44°11'31"W  | 21.21  |
| L2     | \$70°59'59"W | 48.45  |
| L3     | S89°11'31"W  | 10.00  |

| LEGEND                                                                                                                                                                                                                                                        | ]                   |
|---------------------------------------------------------------------------------------------------------------------------------------------------------------------------------------------------------------------------------------------------------------|---------------------|
| D.R.P.C.TDeed Records, Parker County,<br>O.P.R.T.C.TOfficial Public Records, Parker<br>PCADParker County Appraisal Distri<br>P.O.BPoint of Beginning<br>P.O.CPoint of Commencement<br>P.R.P.C.TPlat Record, Parker County, Te<br>#Adjacent Property Owner<br> | County, Texas<br>ct |