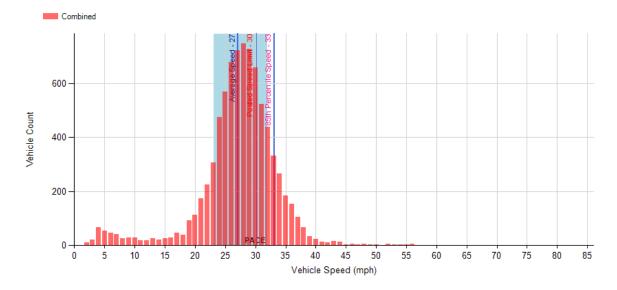

## Count vs Speed - StackedBar Chart

Date Range: 2024-10-29 - 2024-11-12

Direction: Both