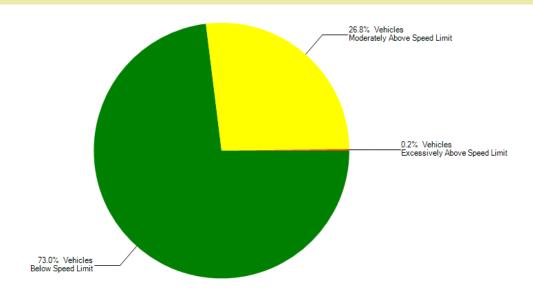

#### **Speed Pie Chart**

Date Range: 2024-10-29 - 2024-11-12

Direction: Both

| Traffic Direction                            | Closing   | Away      | Combined  |
|----------------------------------------------|-----------|-----------|-----------|
| Posted Speed Limit                           |           | 30 mph    |           |
| Vehicles Under the Speed Limit Count         | 3331      | 2705      | 6036      |
| Vehicles Under the Speed Limit Percentage    | 72.73%    | 73.43%    | 73.04%    |
| Vehicles Over the Speed Limit Count          | 1249      | 979       | 2228      |
| Vehicles Over the Speed Limit Percentage     | 27.27%    | 26.57%    | 26.96%    |
| Excessive Speed Threshold                    |           | 55 mph    |           |
| Vehicles Over the Excessive Speed Count      | 1         | 12        | 13        |
| Vehicles Over the Excessive Speed Percentage | 0.02%     | 0.33%     | 0.16%     |
| Average Violation Speed                      | 33.54 mph | 34.49 mph | 33.96 mph |