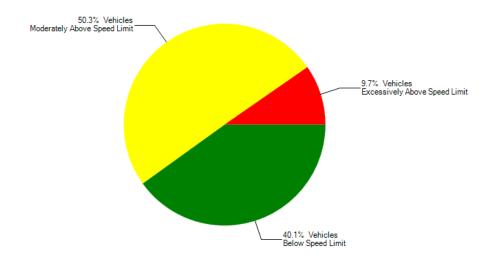

#### **Speed Pie Chart**

Date Range: 2024-03-05 - 2024-04-01

Direction: Both

| Traffic Direction                            | Closing   | Away     | Combined  |
|----------------------------------------------|-----------|----------|-----------|
| Posted Speed Limit                           |           | 30 mph   |           |
| Vehicles Under the Speed Limit Count         | 2813      | 4151     | 6964      |
| Vehicles Under the Speed Limit Percentage    | 38.96%    | 40.88%   | 40.08%    |
| Vehicles Over the Speed Limit Count          | 4408      | 6004     | 10412     |
| Vehicles Over the Speed Limit Percentage     | 61.04%    | 59.12%   | 59.92%    |
| Excessive Speed Threshold                    |           | 40 mph   |           |
| Vehicles Over the Excessive Speed Count      | 616       | 1061     | 1677      |
| Vehicles Over the Excessive Speed Percentage | 8.53%     | 10.45%   | 9.65%     |
| Average Violation Speed                      | 35.69 mph | 36.1 mph | 35.93 mph |