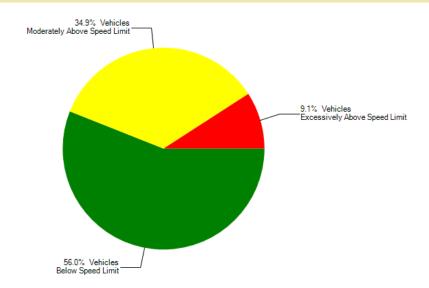

#### **Speed Pie Chart**

Date Range: 2024-02-16 - 2024-02-28

Direction: Both

| Traffic Direction                            | Closing   | Away      | Combined |
|----------------------------------------------|-----------|-----------|----------|
| Posted Speed Limit                           |           | 30 mph    |          |
| Vehicles Under the Speed Limit Count         | 4480      | 4397      | 8877     |
| Vehicles Under the Speed Limit Percentage    | 63.52%    | 49.99%    | 56.01%   |
| Vehicles Over the Speed Limit Count          | 2573      | 4398      | 6971     |
| Vehicles Over the Speed Limit Percentage     | 36.48%    | 50.01%    | 43.99%   |
| Excessive Speed Threshold                    |           | 40 mph    |          |
| Vehicles Over the Excessive Speed Count      | 457       | 989       | 1446     |
| Vehicles Over the Excessive Speed Percentage | 6.48%     | 11.25%    | 9.12%    |
| Average Violation Speed                      | 35.88 mph | 36.87 mph | 36.5 mph |