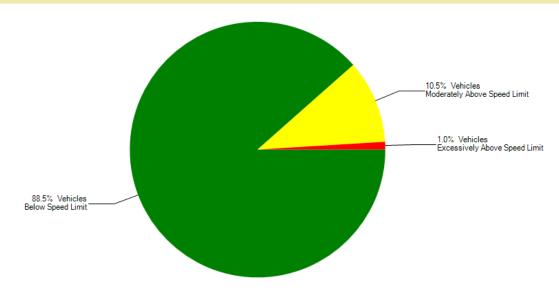

### **Speed Pie Chart**

Date Range: 2024-10-22 - 2024-10-29

Direction: Both

| Traffic Direction                            | Closing   | Away      | Combined  |
|----------------------------------------------|-----------|-----------|-----------|
| Posted Speed Limit                           |           | 30 mph    |           |
| Vehicles Under the Speed Limit Count         | 2262      | 2813      | 5075      |
| Vehicles Under the Speed Limit Percentage    | 92.06%    | 85.79%    | 88.48%    |
| Vehicles Over the Speed Limit Count          | 195       | 466       | 661       |
| Vehicles Over the Speed Limit Percentage     | 7.94%     | 14.21%    | 11.52%    |
| Excessive Speed Threshold                    |           | 45 mph    |           |
| Vehicles Over the Excessive Speed Count      | 1         | 55        | 56        |
| Vehicles Over the Excessive Speed Percentage | 0.04%     | 1.68%     | 0.98%     |
| Average Violation Speed                      | 33.82 mph | 36.54 mph | 35.74 mph |