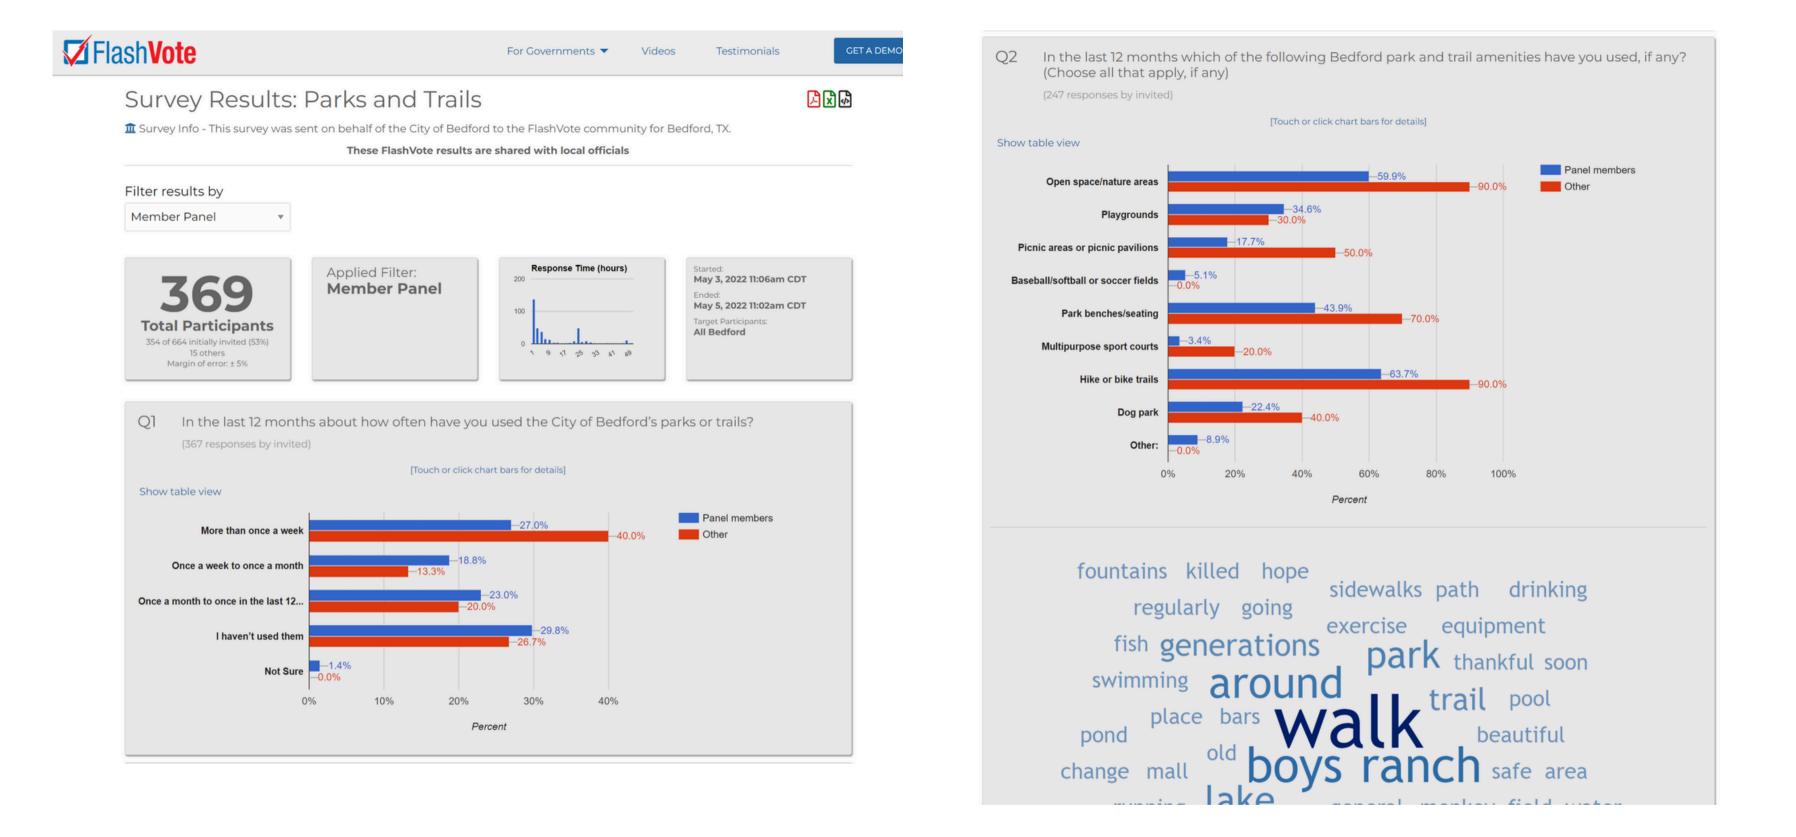

# **Open Responses Also Have Analytics**

Q4 Tahoe?

The blue bars represent the randomly selected participants that participated in the scientific sampling. The red bars represent the participants that self-selected to take the survey.

As you can see - there is sometimes a HUGE disconnect between "the noisy" and the actual public sentiment.

This is why accurate data gathering is so important.

It also allows us to show the community that their input is important to us in our decision-making.