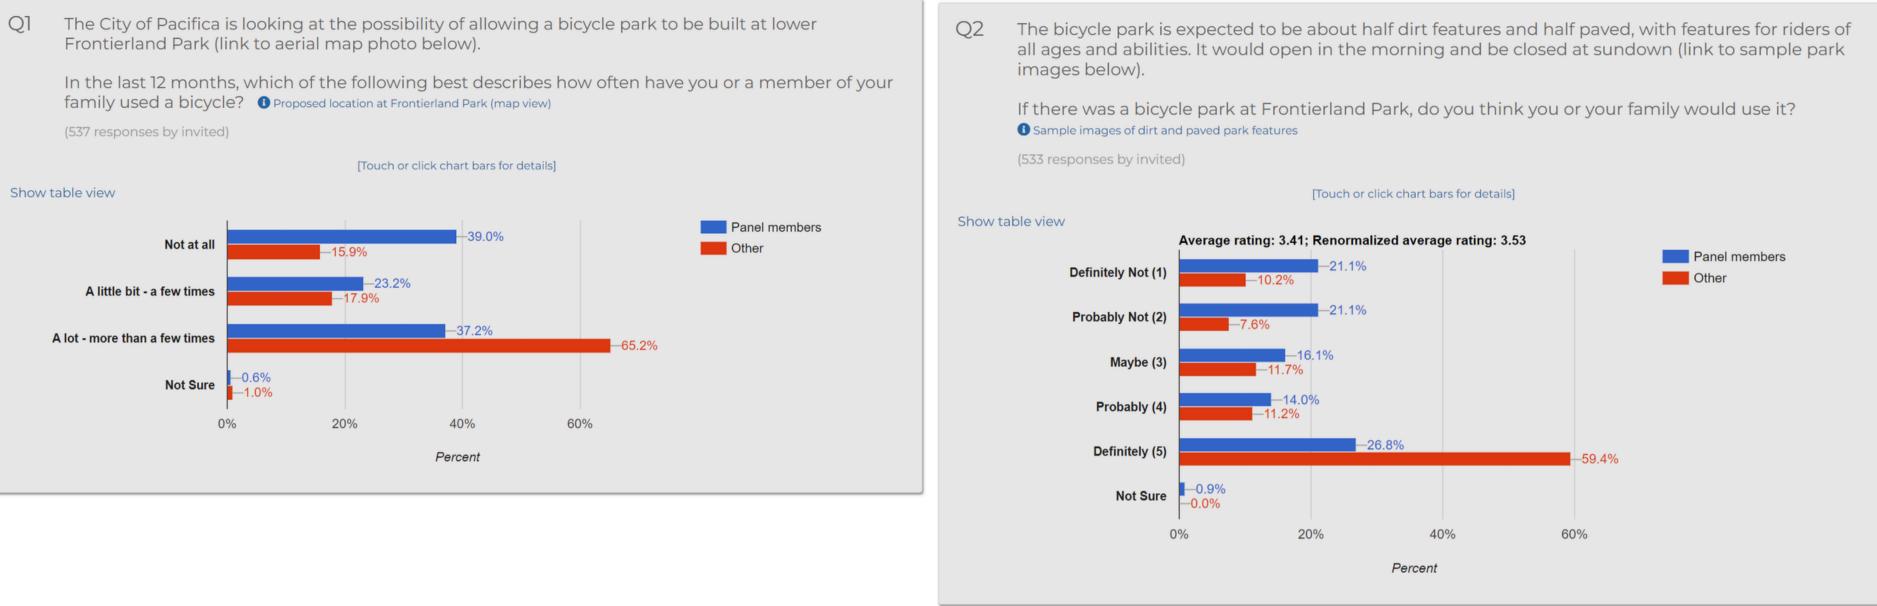

## **Filters Can Show Trends**

by location)

Q1

Terrible (1)

As you can see - there is sometimes a HUGE disconnect between "the noisy" and the actual public sentiment.

This is why accurate data gathering is so important.

It also allows us to show the community that their input is important to us in our decision-making.