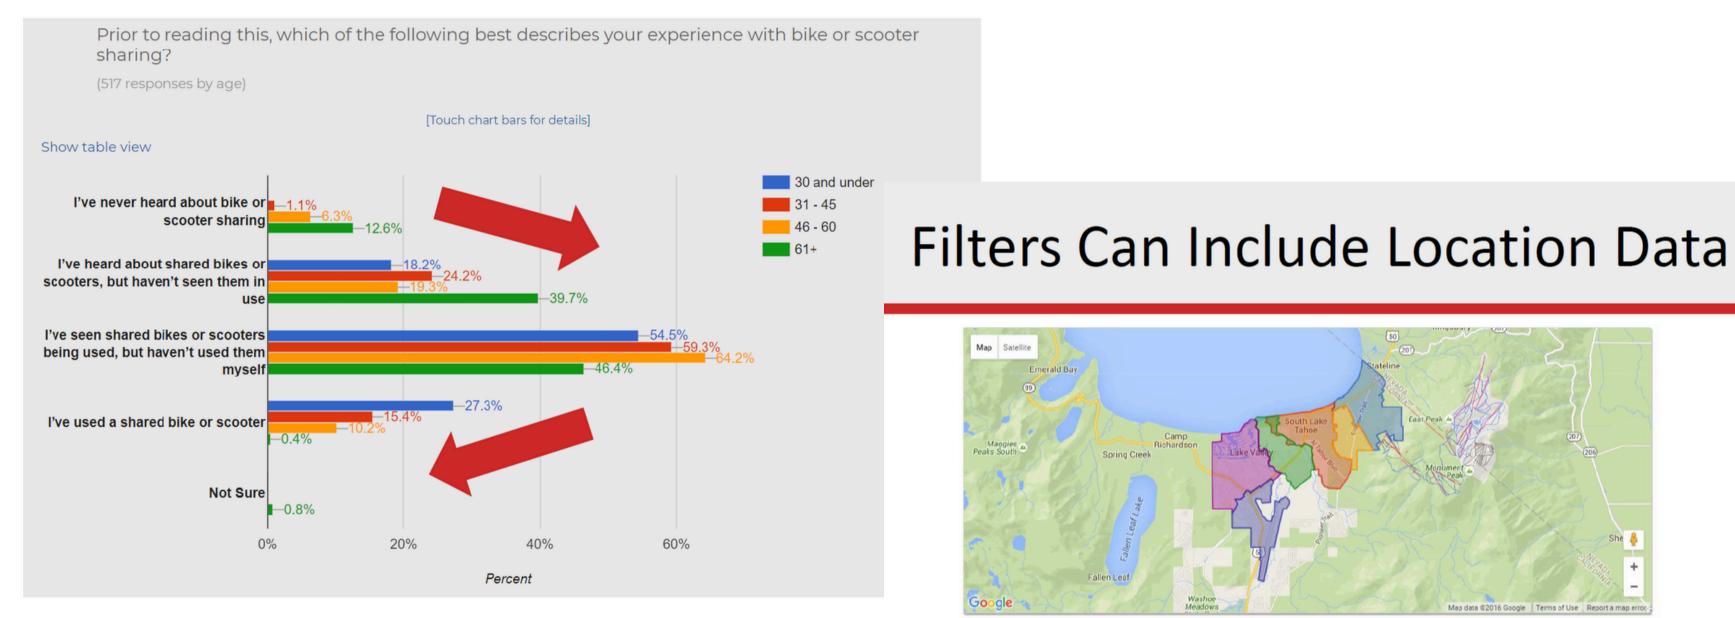

## **Filters Can Show Trends**

by location)

Q1

Terrible (1)

# **Open Responses Also Have Analytics**

Q4 Tahoe?

The blue bars represent the randomly selected participants that participated in the scientific sampling. The red bars represent the participants that self-selected to take the survey.

As you can see - there is sometimes a HUGE disconnect between "the noisy" and the actual public sentiment.

This is why accurate data gathering is so important.

It also allows us to show the community that their input is important to us in our decision-making.