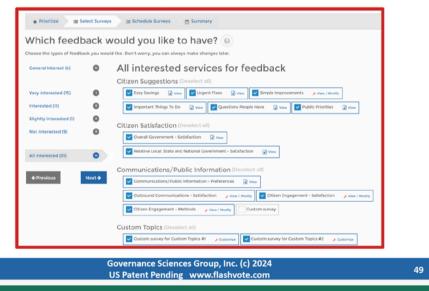

## Decide What You Want To Know

Choose from completed and stock surveys

## Get Custom Surveys On Demand

### • Custom survey drafts/edits ready in 24-48 hours

| Survey                | Custom survey for Water Service #1 ©                                                   |       |
|-----------------------|----------------------------------------------------------------------------------------|-------|
| * Prioritize          | Survey title                                                                           |       |
|                       | Custom survey for Water Service #1                                                     |       |
| Which fee             | What is a brief summary of the issue or topic you want to address in this survey?      |       |
| Choose the types of f |                                                                                        |       |
| General Interest (4)  | What do you want to learn about this from the public?                                  | 5     |
|                       |                                                                                        |       |
| Very interested (2)   | What are examples of specific questions, if any, that you might want to ask?           | omize |
| Interested (0)        | Please include specific choices, tradeoffs, priorities, data and so on as appropriate. |       |
| Slightly interested ( | Question Add                                                                           |       |
| Not interested (0)    | Done                                                                                   |       |
|                       |                                                                                        |       |