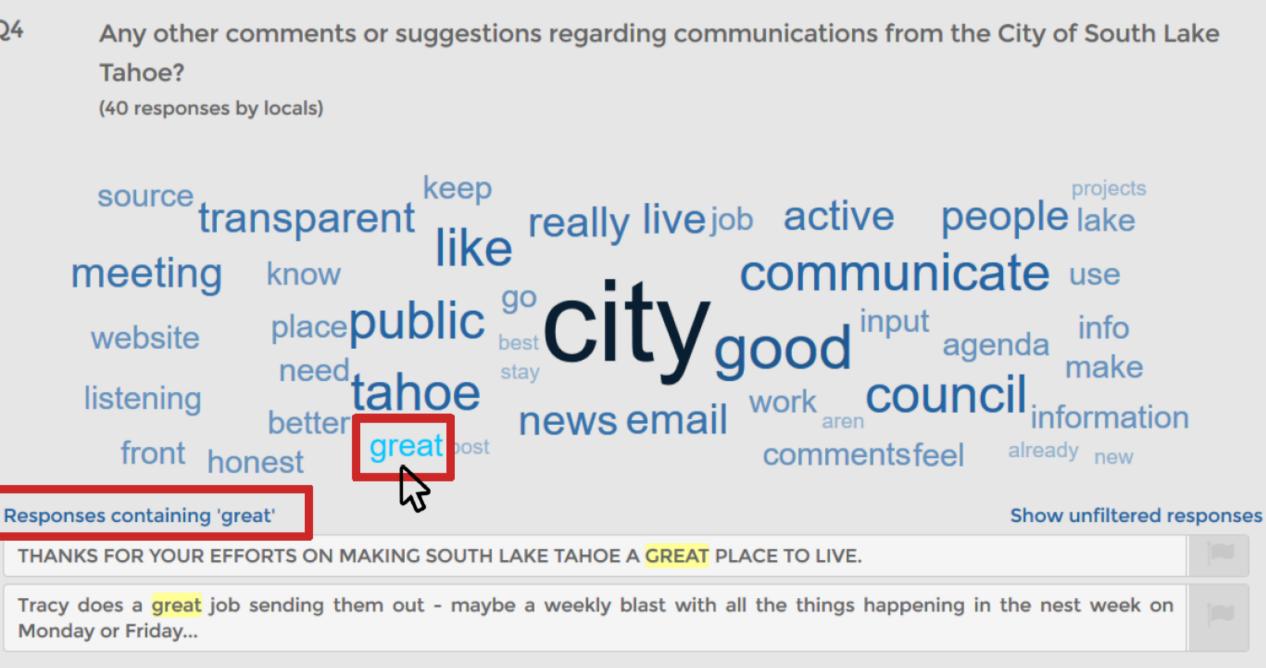

# **Open Responses Also Have Analytics**

Q4 Tahoe?

The blue bars represent the randomly selected participants that participated in the scientific sampling. The red bars represent the participants that self-selected to take the survey.