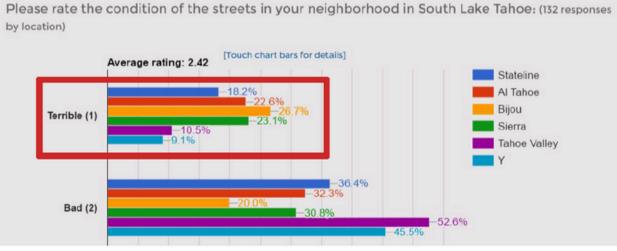

## **Filters Can Show Trends**

by location)

Q1

Terrible (1)

As you can see - there is sometimes a HUGE disconnect between "the noisy" and the actual public sentiment.

This is why accurate data gathering is so important.

It also allows us to show the community that their input is important to us in our decision-making.