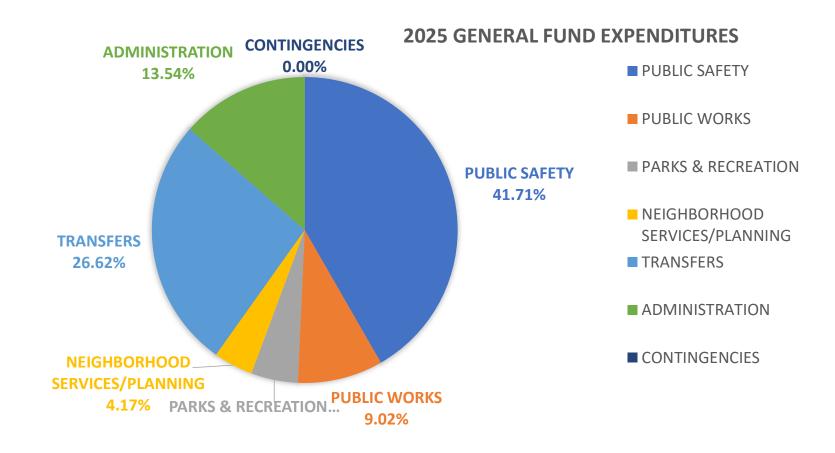

#### General Fund Budget – Notable Items

- ➤ 3% Wage Allowances, 2.25% Effective Rate
  - ➤ 1.5% January, 1.5% July
- > Health Insurance
  - ➤ Cost Savings of \$345,000 with \$282,000 in General Fund
- ➤ Lifestyle Accounts
  - ➤ FT \$500, PT \$325
- ➤ Multiple Studies
  - ➤ Comprehensive Lakes Management Plan
  - ➤ Comprehensive Plan Use Development Map
  - ➤ Community Outdoor Recreation Plan