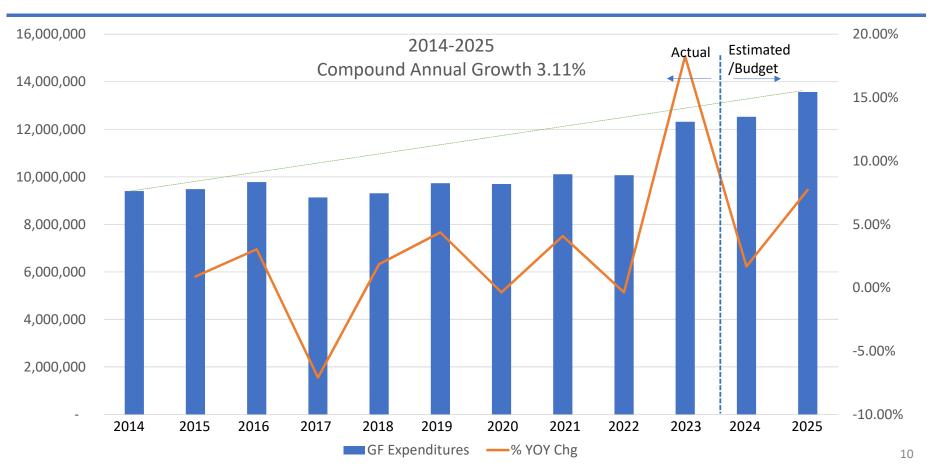

## **How Does the City Determine the Mill Rates?**

1.Establish Total Tax Asking (Levy)

6,444,514

4,491,942 Operational Levy 1,952,572 Debt Levy