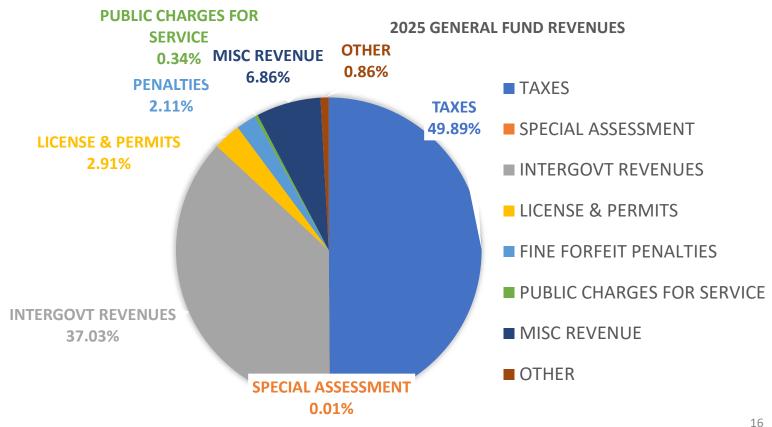

#### **≻** General Fund Revenues

- > Tax Levy +\$15,788
- ➤ Interest Income -\$15,788