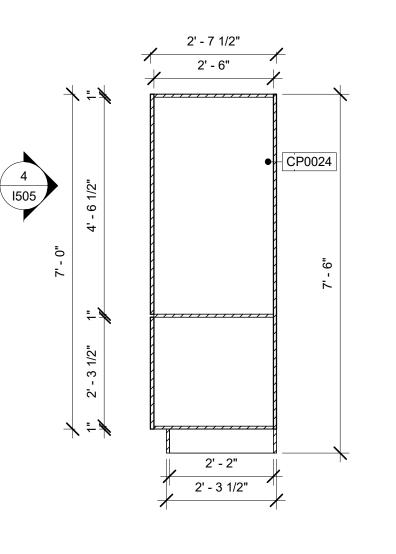

TOTAL INTERIOR SEATING: TOTAL EXTERIOR SEATING: 2,259 S.F. 2,216 S.F. **VB - UNPROTECTED WOOD FRAME** A - ASSEMBLY

RETAIL SALES AND SERVICES

NO

SIGNAGE

NO

DAD: 53 (SEE G002.1 FOR MORE INFO) - 29

16

| SHEET            | SHEET TITLE                                                          | <b>BID SET</b> | PERMIT SET | <b>REVISION 1</b> | <b>REVISION 2</b> | <b>REVISION 3</b> | <b>REVISION 4</b> |
|------------------|----------------------------------------------------------------------|----------------|------------|-------------------|-------------------|-------------------|-------------------|
| ENERAL           |                                                                      |                |            |                   |                   |                   |                   |
| G001<br>G002     | GENERAL INFORMATION<br>LIFE SAFETY AND ACCESSIBILITY PLAN            | X<br>X         | X<br>X     |                   |                   |                   |                   |
| G002.1           | OCCUPANCY PLAN                                                       | X              | Х          |                   |                   |                   |                   |
| G003             | RENDERS                                                              | X              | Х          |                   |                   |                   |                   |
| RCHITEC<br>A001  | TURAL<br>ARCHITECTURAL SITE PLAN                                     | X              | X          |                   |                   |                   |                   |
| A002             | ENLARGED SITE PLAN                                                   | X              | Х          |                   |                   |                   |                   |
| A101<br>A101.1   | BUILDING FLOOR PLAN<br>DOOR SCHEDULES & DETAILS                      | X<br>X         | X<br>X     |                   |                   |                   |                   |
| A102             | BUILDING FLOOR PENETRATION PLAN                                      | X<br>X         | X<br>X     |                   |                   |                   |                   |
| A103<br>A201     | BUILDING ROOF PLAN<br>BUILDING EXTERIOR ELEVATIONS                   | X              | X          |                   |                   |                   |                   |
| A202<br>A401     | BUILDING EXTERIOR ELEVATIONS<br>ENLARGED PLANS & ELEVATIONS          | X<br>X         | X<br>X     |                   |                   |                   |                   |
| A501             | ARCHITECTURAL SITE DETAILS                                           | X              | X          |                   |                   |                   |                   |
| A502<br>A503     | ARCHITECTURAL SITE DETAILS<br>ARCHITECTURAL SITE DETAILS             | X<br>X         | X<br>X     |                   |                   |                   |                   |
| A504             | ARCHITECTURAL SITE DETAILS                                           | X              | Х          |                   |                   |                   |                   |
| A505             | ARCHITECTURAL SITE DETAILS                                           | X              | Х          |                   |                   |                   |                   |
|                  |                                                                      |                | V          |                   |                   |                   |                   |
| I101<br>I101.1   | FF & E PLAN<br>ENLARGED ENGINE PLAN                                  | X<br>X         | X<br>X     |                   |                   |                   |                   |
| 1101.2           | FF&E SCHEDULES<br>CASEWORK PLAN                                      | X<br>X         | X<br>X     |                   |                   |                   |                   |
| I102<br>I102.1   | ADAPTABLE CASEWORK BASE PLAN                                         | X              | ×<br>X     |                   |                   |                   |                   |
| I102.2<br>I102.3 | ADAPTABLE CASEWORK FRAMEWORK PLAN<br>ADAPTABLE CASEWORK CABINET PLAN | X<br>X         | X<br>X     |                   |                   |                   |                   |
| I102.4           | ADAPTABLE CASEWORK COUNTERTOP PLAN                                   | X              | Х          |                   |                   |                   |                   |
| I102.5<br>I102.6 | CASEWORK SCHEDULES<br>CASEWORK SCHEDULES                             | X<br>X         | X<br>X     |                   |                   |                   |                   |
| I103             | REFLECTED CEILING PLAN                                               | X              | Х          |                   |                   |                   |                   |
| I103.1<br>I103.2 | REFLECTED CEILING PLAN DETAILS<br>REFLECTED CEILING DETAILS          | X<br>X         | X<br>X     |                   |                   |                   |                   |
| 1103.3           | SIREN SYSTEM SOFFIT DETAILS                                          | X              | X          |                   |                   |                   |                   |
| I103.4<br>I103.5 | SIREN SYSTEM DIGITAL MENUBOARD DETAILS<br>LIGHTING PLAN              | X<br>X         | X<br>X     |                   |                   |                   |                   |
| I104<br>I104.1   | FLOOR FINISH PLAN<br>FLOOR FINISH DETAILS                            | X<br>X         | X<br>X     |                   |                   |                   |                   |
| 1104.1           | WALL FINISH PLAN                                                     | X              | ×<br>X     |                   |                   |                   |                   |
| I201<br>I202     | INTERIOR FINISH ELEVATIONS                                           | X<br>X         | X<br>X     |                   |                   |                   |                   |
| I203             | INTERIOR FINISH ELEVATIONS                                           | X              | Х          |                   |                   |                   |                   |
| 1204<br>1205     | INTERIOR FINISH ELEVATIONS                                           | X<br>X         | X<br>X     |                   |                   |                   |                   |
| I401             | RESTROOM PLAN & ELEVATIONS                                           | X              | Х          |                   |                   |                   |                   |
| 1501<br>1502     | INTERIOR DETAILS                                                     | X<br>X         | X<br>X     |                   |                   |                   |                   |
| 1503             |                                                                      | X              | X          |                   |                   |                   |                   |
| 1504<br>1505     | CUSTOM DETAILS<br>CUSTOM DETAILS                                     | X<br>X         | X<br>X     |                   |                   |                   |                   |
| l601<br>l602     | SCHEDULES<br>SCHEDULES                                               | X<br>X         | X<br>X     |                   |                   |                   |                   |
| 1603             | SCHEDULES                                                            | X              | X          |                   |                   |                   |                   |
| LECTRIC          | A)                                                                   |                |            |                   |                   |                   |                   |
| E001             | ELECTRICAL NOTES                                                     | X              | Х          |                   |                   |                   |                   |
| E100<br>E101     | ELECTRICAL SITE PLAN POWER PLAN                                      | X<br>X         | X<br>X     |                   |                   |                   |                   |
| E102             |                                                                      | X              | X          |                   |                   |                   |                   |
| E103<br>E104     | ENLARGED POWER PLAN<br>ROOF ELECTRICAL PLAN                          | X<br>X         | X<br>X     |                   |                   |                   |                   |
| E105<br>E501     | LOW VOLTAGE PLAN<br>ELECTRICAL DETAILS                               | XX             | X<br>X     |                   |                   |                   |                   |
| E501             | ELECTRICAL DETAILS                                                   | X              | ×<br>X     |                   |                   |                   |                   |
| E601<br>E602     | ELECTRICAL PANEL SCHEDULES                                           | X<br>X         | X<br>X     |                   |                   |                   |                   |
| LUUZ             |                                                                      |                | ^          |                   |                   |                   |                   |
| ECHANIC<br>M001  | CAL<br>MECHANICAL NOTES                                              | X              | X          |                   |                   |                   |                   |
| M101             | MECHANICAL DESIGN PLAN                                               | X              | Х          |                   |                   |                   |                   |
| M102<br>M501     | MECHANICAL ROOF PLAN<br>MECHANICAL DETAILS                           | X<br>X         | X<br>X     |                   |                   |                   |                   |
| M601             | MECHANICAL SCHEDULES                                                 | X              | Х          |                   |                   |                   |                   |
| LUMBING          |                                                                      |                |            |                   |                   |                   |                   |
| P001<br>P101     | PLUMBING NOTES<br>PLUMBING SUPPLY PLAN                               | X<br>X         | X<br>X     |                   |                   |                   |                   |
| P102             | PLUMBING WASTE PLAN                                                  | X              | Х          |                   |                   |                   |                   |
| P103<br>P501     | PLUMBING ROOF PLAN<br>PLUMBING DETAILS                               | X<br>X         | X<br>X     |                   |                   |                   |                   |
| P502             | PLUMBING DETAILS                                                     | X              | Х          |                   |                   |                   |                   |
|                  | PLUMBING DETAILS PLUMBING SCHEDULES                                  | X<br>X         | X<br>X     |                   |                   |                   |                   |
| P503<br>P601     |                                                                      |                | Х          |                   |                   |                   |                   |