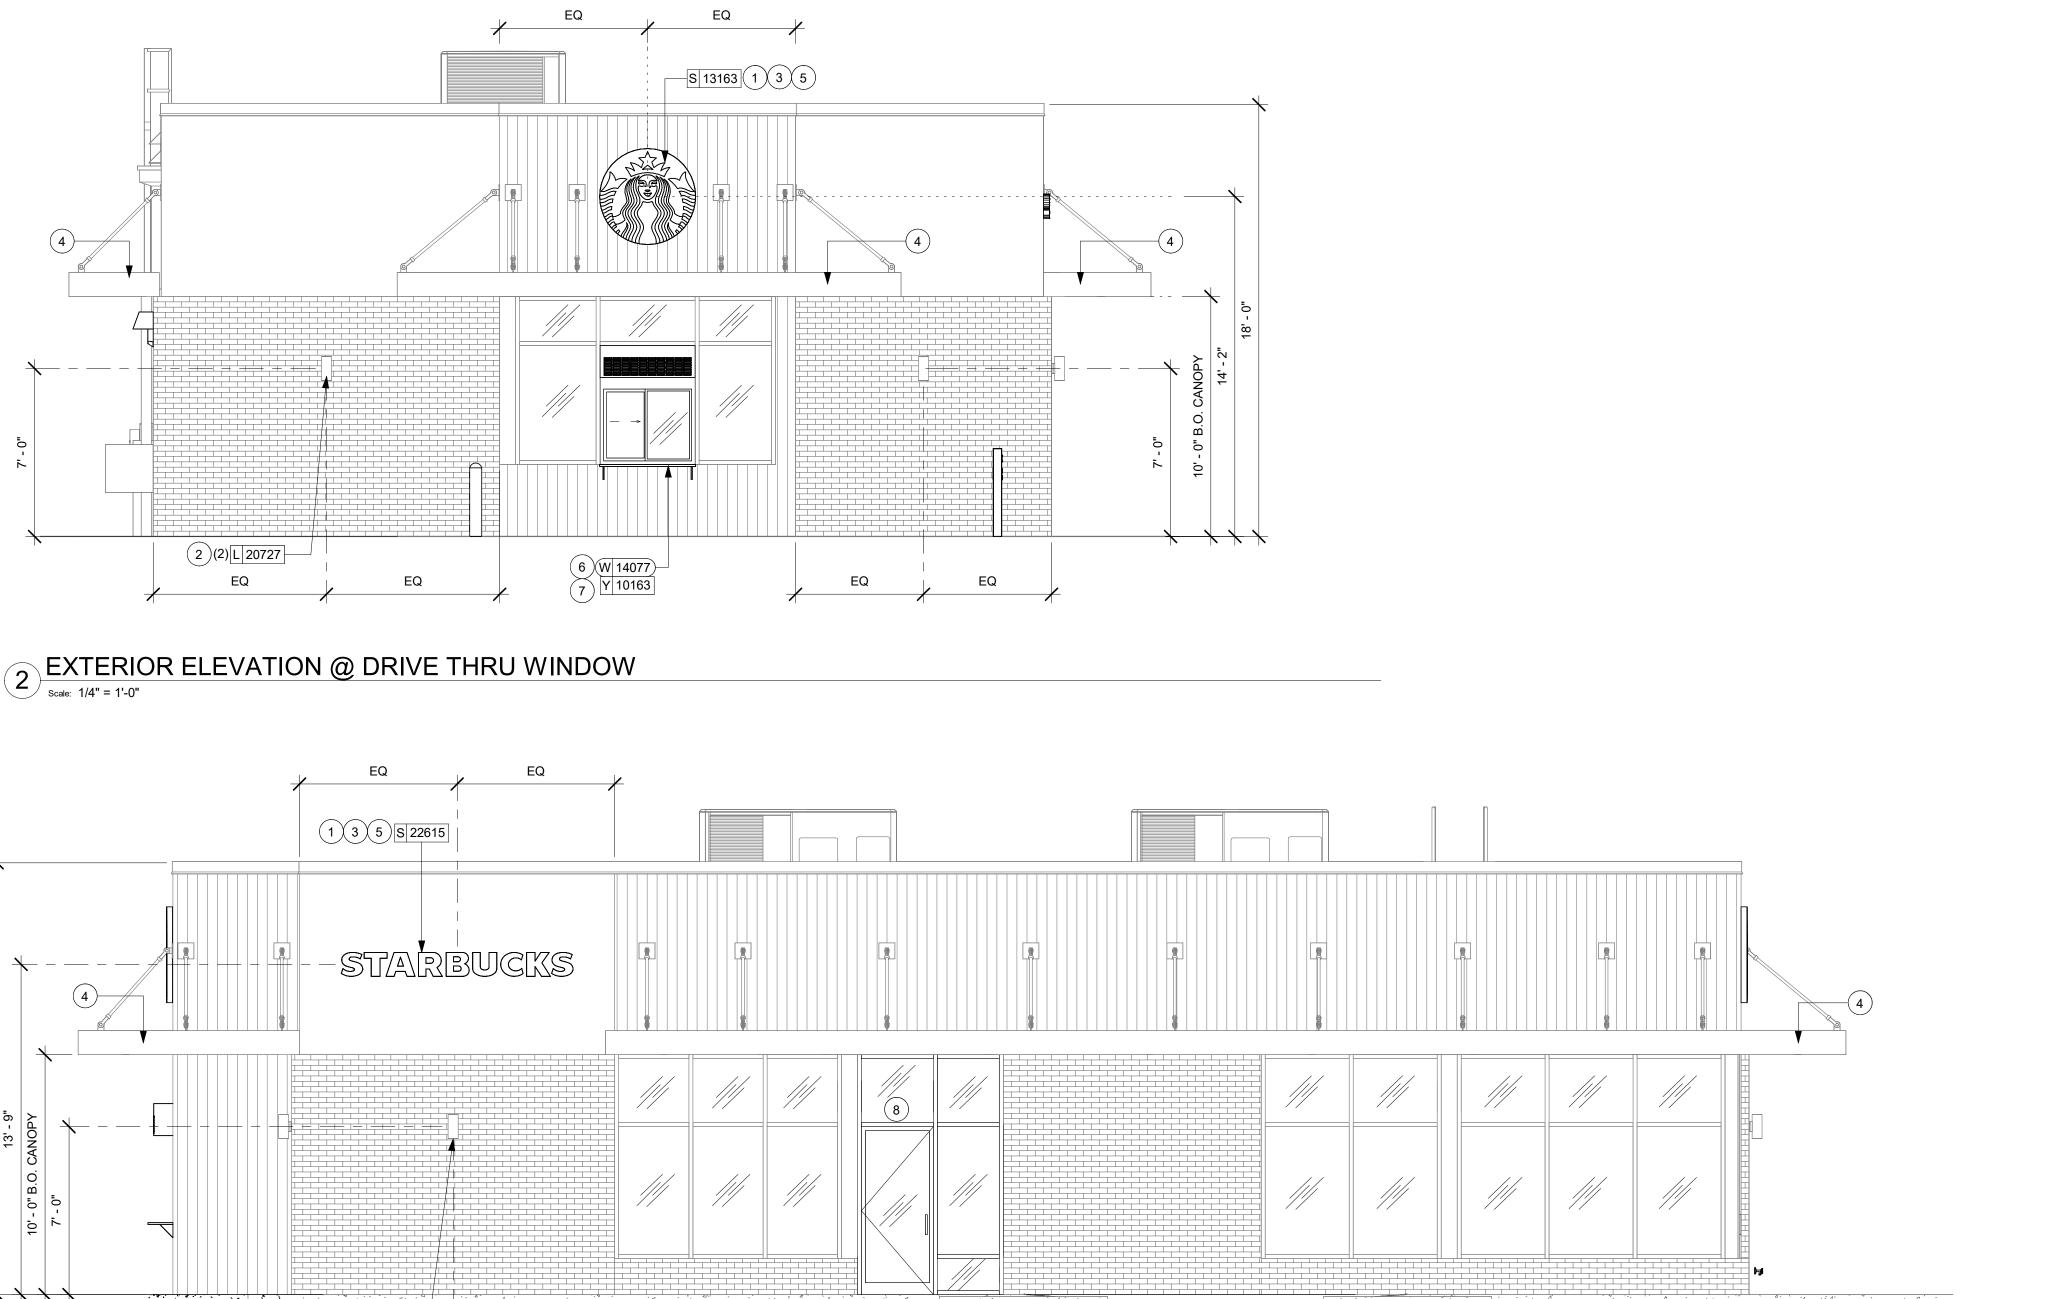

ALLED<br>BY SIGN VENDOR           |           |            |
| 23074       | 1        | SIGN - DIRECTIONAL EXIT ONLY ILLUM DS -<br>NEW FOUNDATION - 44IN 1120MM     | SB         | SB       | FOOTING & CONDUIT BY LL. SIGNAGE<br>UDNER SEPARATE PERMIT AND<br>INSTALLED BY SIGN VENDOR |           |            |
| SIGNAGE - V | VORDMAR  | K                                                                           | 1          |          |                                                                                           |           |            |
| 22615       | 1        | SIGN - WORDMARK STARBUCKS FLUSH<br>MOUNTED - 12IN 305MM - GREEN             | SB         | SB       | GREEN LETTERS; LL TO PROVIDE<br>BLOCKING AND JBOX FOR WALL<br>SIGNAGE                     |           |            |







SIBILITY LEGEND CONTRACTOR

## GENERAL NOTES

A. GENERAL CONTRACTOR TO COORDINATE AND SCHEDULE SIGNAGE INSTALLATION WITH THE SIGNAGE CONTRACTOR PROVIDING A MINIMUM SCHEDULING NOTICE OF 4 WEEKS AND 1 WEEK PRIOR TO SCHEDULED DATE OF INSTALLATION. CONSTRUCTION MANAGER TO PROVIDE GENERAL CONTRACTOR WITH SIGNAGE CONTRACTOR CONTACT INFORMATION.

B. GENERAL CONTRACTOR SHALL COORDINATE WITH ELECTRICAL CONTRACTOR TO FURNISH AND INSTALL ELECTRICAL CIRCUITS INCLUDING ALL CONDUIT, WIRE, CONNECTIONS AND BREAKER AT PANEL BOARD NECESSARY TO SERVE SIGNAGE.

C. GENERAL CONTRACTOR TO PROVIDE FIRE TREATED WOOD STUD BLOCKING OR EQUIVALENT TO SUPPORT SIGNAGE.

D. SIGNAGE CONTRACTOR SHALL VERIFY SIZE AND LOCATION OF ANY AND ALL ALLOWABLE MONUMENT OR POLE SIGNAGE AND PROVIDE SHOP DRAWING(S) PRIOR TO FABRIC