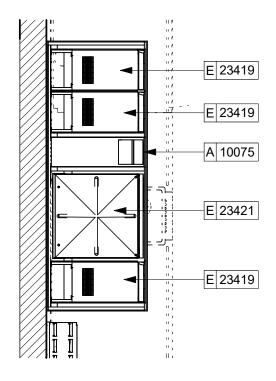

642 E 10091 E 13330 P 11003 Ċ, E 19278 E 21679 A 10075 E 19742 A 20294 E 12508 E 10267 E 10267 P 10153 P 22642 P 11003 P 22768 P 10153 P 17565 P 10215 4' - 6" HOLD 2 1101.1 0 E 12508 E 23420 \_\_\_\_<u>\_\_\_</u> 2 E 10992 P 10597 E 11115 

1 ENLARGED ENGINE PLAN Scale: 1/2" = 1'-0"

### <u>GENEF</u>

- A. GENERAL REFRIGER FOOD CAS APPROVE PROJECT
- B. THE SITE SEWER S
- C. ALL FOOD D. ALL WOOD CABINETS
- E. ALL EQUIF NATIONAL EQUIVALE
- F. ALL EQUI MOUNTEE RAISED T
- G. CONFIRM PER PROD
- H. FOR LOCA CASEWOR
- I. EQUIPME THREADS THAT SER DIRT AND
- J. WARMING PURPOSE VERIFIED REPRESE
- K. EACH HAN SERVICE SINKS TO FAUCET.
- L. FOR PLUM DESIGN P THE ELEC
- M. SEE ELEV DISPENSE
- N. PROVIDE F APPROVEI

# KEYED

- 1. PROVIDE I SEE DETA
- 2. PAPER TO INSTALLAT OF FRONT
- NOTE: FOR PLEASE RE







| RAL NOTES                                                                                                                                                                                        |                        |