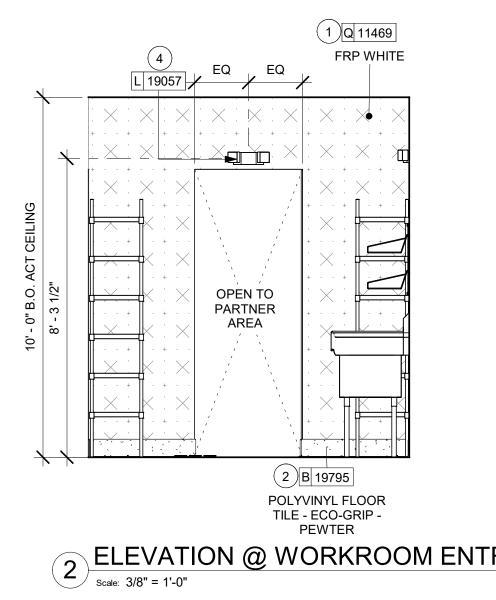

|                                                       |       |                                                       |
| + + -                                 |                                                       |       |                                                       |
| · · · · · · · · · · · · · · · · · · · |                                                       |       |                                                       |
| + + -                                 | $\begin{array}{c ccccccccccccccccccccccccccccccccccc$ | + + + | $\begin{array}{c ccccccccccccccccccccccccccccccccccc$ |
|                                       |                                                       |       |                                                       |





## **GENERAL NOTES**

A. FOR GRAPHICS SCHEDULE, REFER TO THE FURNITURE, FIXTURES, AND EQUIPMENT (FF & E) SCHEDULES ON SHEET I601.

B. REFER TO MANUFACTURER'S INSTRUCTIONS INCLUDED WITH ARTWORK/GRAPHICS FOR PROPER INSTALLATION.

C. CHANGE PAINT COLOR ONLY AT INSIDE CORNERS UNLESS OTHERWISE INDICATED.

- D. PAINT FINISHES SHALL BE APPLIED AS FOLLOWS, UNLESS NOTED OTHERWISE: 1) WOODS AND METAL SURFACES SHALL BE
- SEMI-GLOSS OR EQUAL. 2) ACCENT AND TRIM PAINTS TO BE SEMI-GLOSS OR
- EQUAL. a. WALL AND CEILING PAINTS TO BE EGGSHELL OR EQUAL.
- 3) PAINTS IN BOH, RESTROOM(S) OR CAFE BAR SHALL BE SEMI-GLOSS OR EQUAL.

E. PAINT SUBSTITUTIONS ARE NOT ALLOWED. USE STARBUCKS NATIONAL ACCOUNT COLOR CODE WHEN ORDERING PAINTS.

F. FLOORS, WALLS AND CEILING FINISHES IN FOOD PREPARATION AREAS SHALL BE S