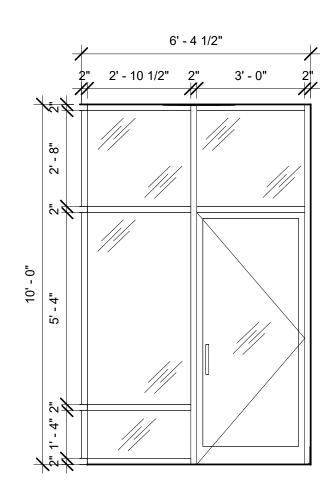

#### ARCHITECTURAL SYMBOL LEGEND ABBREVIATIONS

|                | 0<br>Scale: X = | 2 4              | <b>—</b> <sup>8</sup> <b>—</b>      | -                                          | -                                 |
|----------------|-----------------|------------------|-------------------------------------|--------------------------------------------|-----------------------------------|
| NOR<br>ARRO    |                 | GRAPHIC<br>SCALE | DATUM<br>POINT                      | EXTERIOR<br>ELEVATION<br>CALL-OUT          | INTERIOR<br>ELEVATION<br>CALL-OUT |
| -              |                 |                  | XXXX AFF                            | ×' ××"                                     | $\bigcirc$                        |
| SECT<br>CALL-( |                 |                  | ABOVE FINISH<br>FLOOR<br>HEIGHT TAG | FINISH FACE TO<br>FINISH FACE<br>DIMENSION | ) REVISION<br>CLOUD               |
| Â              |                 | XXXXXX           | DXXXXXXXXX                          | WXXXXX                                     |                                   |
| REVIS<br>TAC   |                 | DESIGN ID<br>TAG | DOOR<br>TAG                         | WINDOW<br>TAG                              | INTERIOR<br>WALL TAG              |