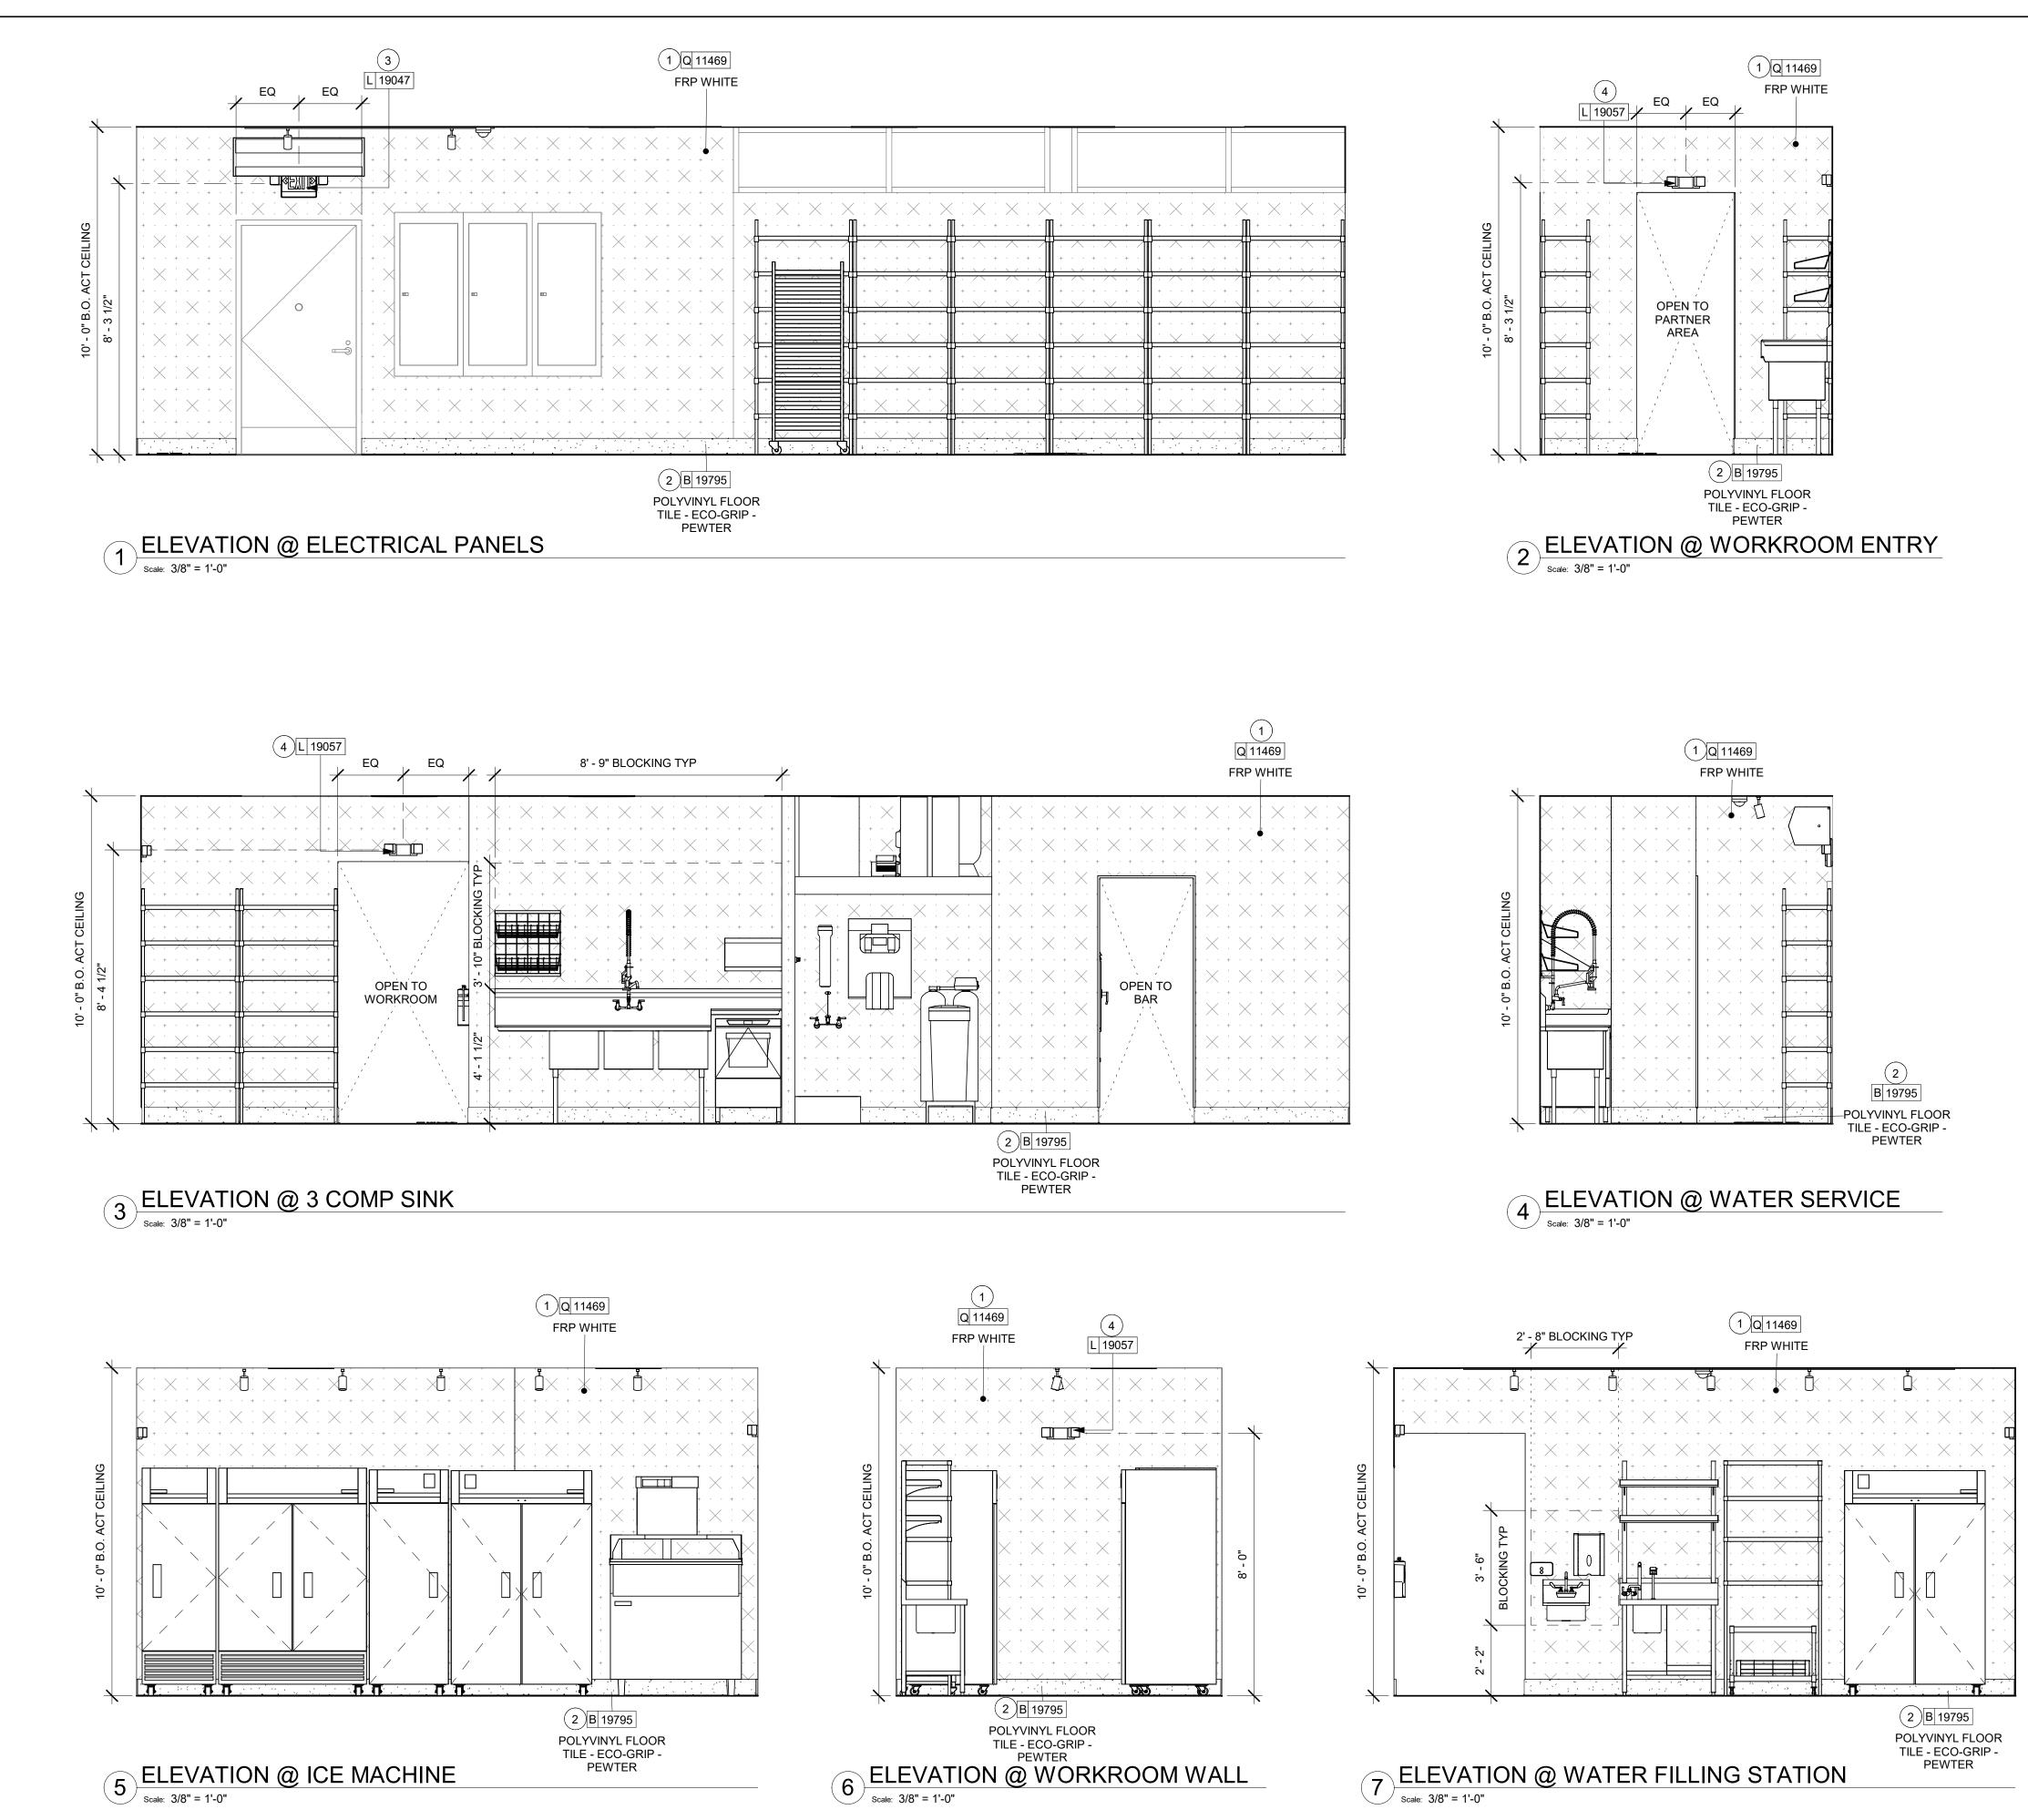

ALLOWED. USE STARBUCKS NATIONAL ACCOUNT COLOR CODE WHEN ORDERING PAINTS.

FLOORS, WALLS AND CEILING FINISHES IN FOOD PREPARATION AREAS SHALL BE SMOOTH, NON-TOXIC, NON-ABSORBENT, DURABLE AND EASILY CLEANABLE. PAINT SHALL BE WASHABLE; SEMI-GLOSS OR HIGH GLOSS FINISH.

ALL WOOD SURFACES (DOORS, TRIM, SHELVES, CABINETRY) SHALL BE SEALED.

REFER TO CASEWORK FINISH SCHEDULE ON THE CASEWORK FINISH PLAN ON SHEET 1102 FOR CASEWORK FINISH MATERIAL INFORMATION.

ALIGN TILE TRANSITIONS ON WHOLE TILES AS SHOWN.

ALL FLOOR AND WALL JUNCTIONS IN STORAGE AND FOOD PREPARATION AREAS SHALL HAVE A 6" COVED BASE.

ALL FOOD STORAGE SHALL BE 6" (150MM) A.F.F.

INSTALL BLOCKING AND HANGERS FOR WALL SHELVING BEFORE INSTALLING BACK BAR TILE.

M. GENERAL CONTRACTOR TO PROVIDE AND INSTALL WORKROOM WALL FINISHES.





0

| × × ×                                 |                                                       |       | × · × · × · × ·                                       |
|---------------------------------------|-------------------------------------------------------|-------|-------------------------------------------------------|
| + + -                                 |                                                       |       |                                                       |
| + + -                                 |                                                       |       |                                                       |
| · · · · · · · · · · · · · · · · · · · |                                                       |       |