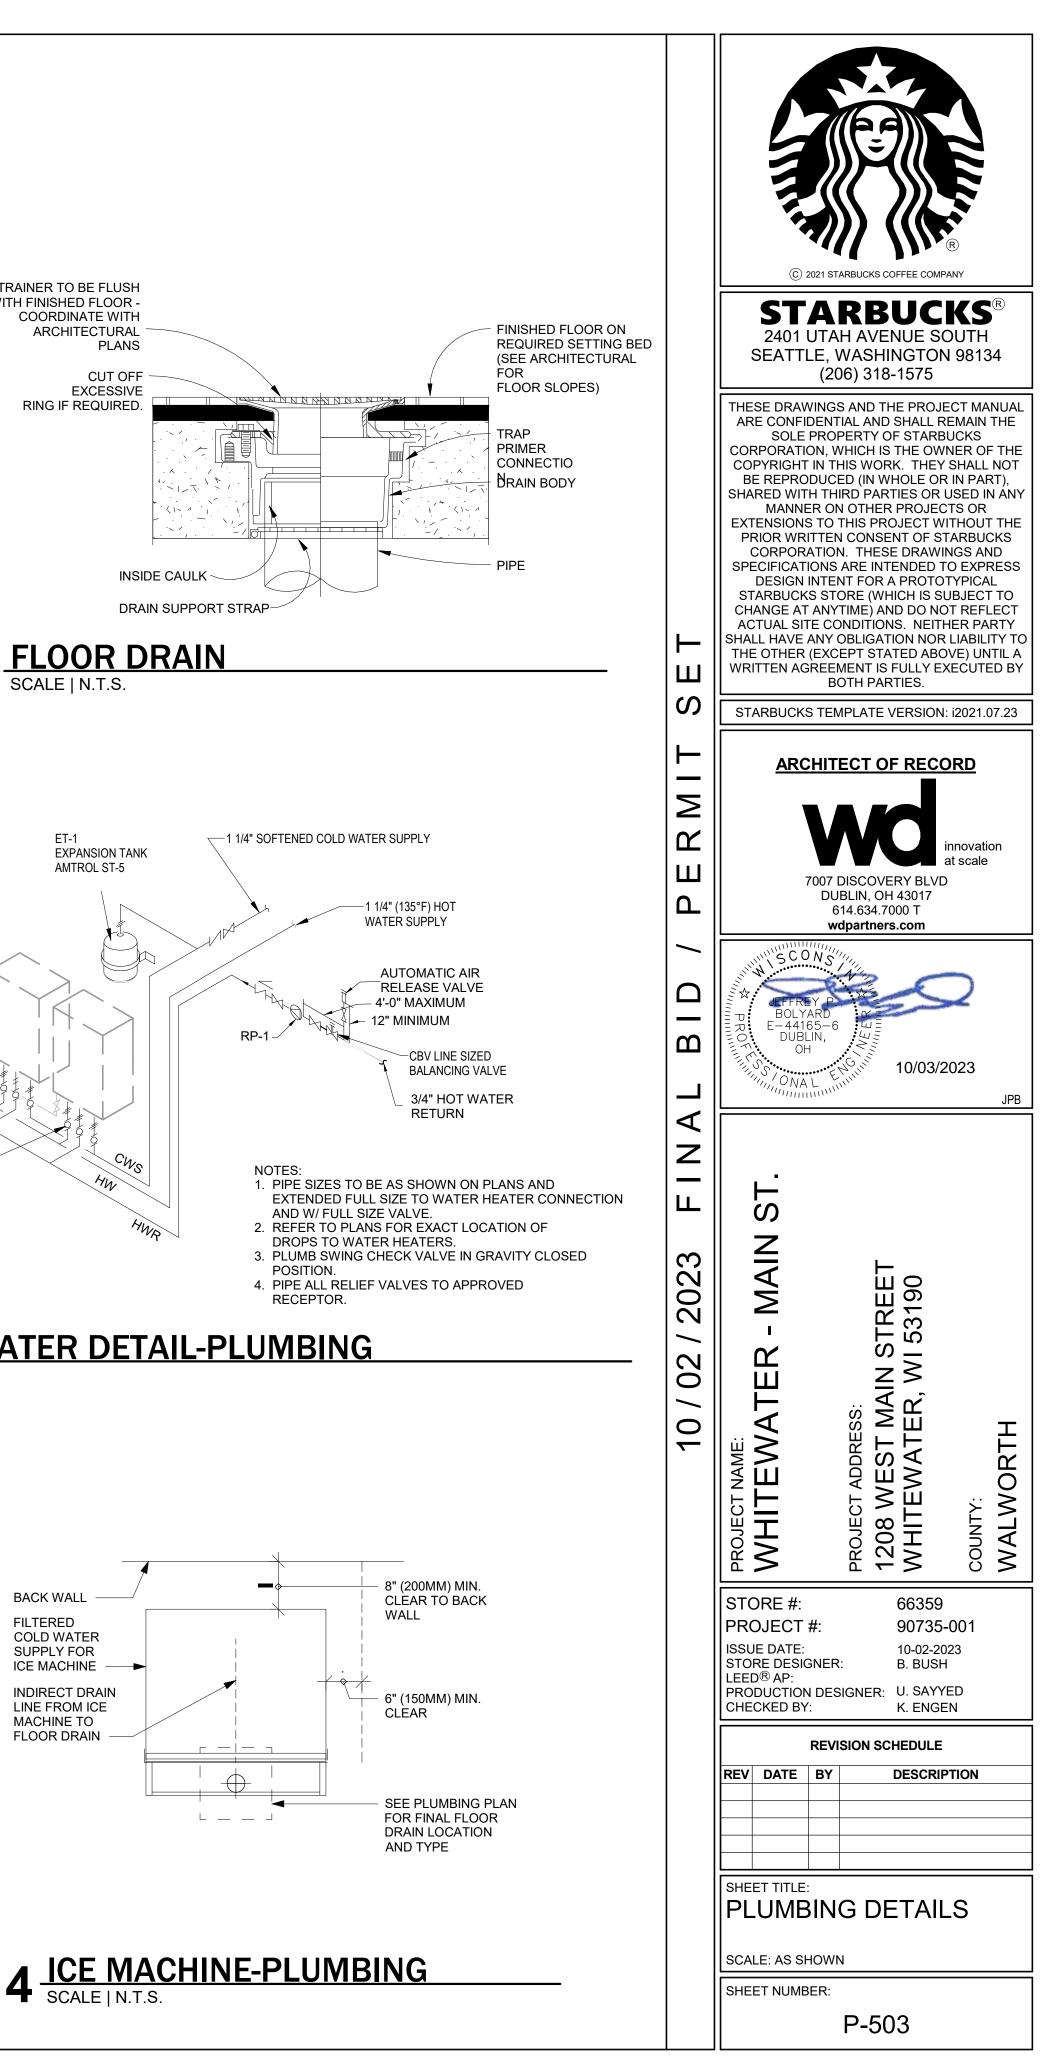

SITIONED TO MAXIMIZE ACCESS FOR REGULAR SERVICING. PRE-FILTER, BYPASS VALVES, AND SOFTENER TANKS MUST BE INSTALLED 72" (1828MM) AFF OR LOWER. 7. PROVIDE A TEMPERING VALVE IN COLD WEATHER CLIMATES NORTH OF THE 37TH PARALLEL NORTH LATITUDE LINE.

# 1 CONFIGURATION III, RO AND SOFTENER WATER FILTRATION SCALE | N.T.S.

FILTERED COLD WATER

FILTERED COLD WATER

(ESPRESSO MACHINES,

BREWERS, HOT TAP,

TO ICE MACHINE

FILTER LOCATED AT ICE MACHINE

POINT OF USE

TO FIXTURES

WATER TOWER

CITY WATER IN

TO NON FILTERED

WELLS, BLENDER

PITCHER RINSERS,

FIXTURES (TOILETS

HAND SINKS, DIPPER

**IN-COUNTER RINSERS,** 

BAR SINKS, HOSE BIBBS)

FAUCET)





INDIRECT DRAIN LINES FROM ESPRESSO MACHINES TO FLOOR SINK INDIRECT DRAIN LINES FROM RINSER SINKS TO FLOOR SINK UNDERCOUNTER REFRIGERATOR











|                                                                                                       |                                                                                                      |                                                                                                                                                                                                                                                            |                                                         | I                                            | PLUM                                        |                          |                  |       | ECIALTY EC                                                                  | QUIPMENT CONNECTION SCHEDULE