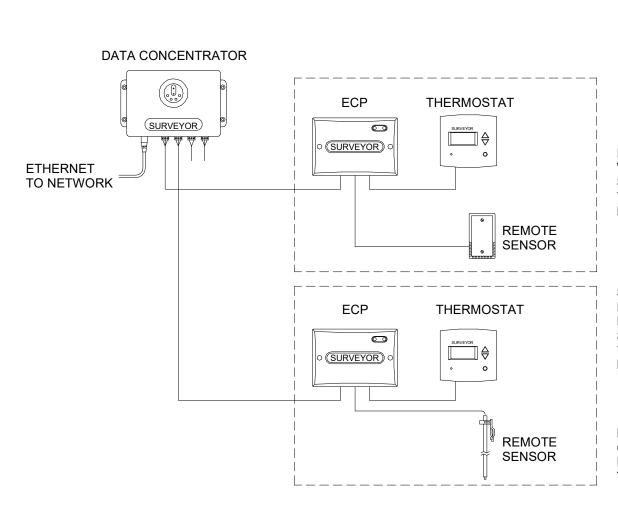

|
|--------------|-------------|----------------------------|-----------------|
| VENSTAR PART | SBUX ITEM # | DESCRIPTION                | <u>QUANTITY</u> |
| DC400        | 011029485   | DATA CONCENTRATOR          | 1               |
| OTS400       | 011029487   | OUTDOOR TEMPERATURE SENSOR | 1               |
| ECP400       | 011029489   | EQUIPMENT CONTROL PAC      | 1 PER HVAC      |
| CT414        | 011029490   | COMMUNICATING THERMOSTAT   | 1 PER HVAC      |
| SP400        | 011029491   | SENSOR PAC                 | 1 PER HVAC      |
| RS410        | 011029492   | WALL MOUNT REMOTE SENSOR   | 1 PER FOH HVAC  |
| RS420        | 011050767   | NARROW DROP DOWN SENSOR    | 1 PER BOH HVAC  |
|              |             |                            |                 |



# Venstar EMS - No Lighting Control - Basic Low Voltage Wire Runs

| SUPPLIED BY STARBUCKS. |
|------------------------|
| ND COORDINATION ONLY.  |

FIRST HVAC SYSTEM. WALL MOUNT STYLE SENSOR SHOWN. SEE GENERAL NOTES 7 AND 8 FOR SENSOR MOUNTING LOCATION

SECOND HVAC SYSTEM. REPEAT AS NECESSARY. DROP DOWN STYLE SENSOR SHOWN. SEE GENERAL NOTES 7 AND 8 FOR SENSOR MOUNTING LOCATION.

MULTIPLE ECP'S MAY BE COMBINED ON A SINGLE DC PORT WHEN MORE THAN 3 ECP'S ARE USED.





| Notosi                  |           | Location: WORKROOM 42<br>Supply From: DISCONNECT<br>Mounting: RECESSED<br>Enclosure: NEMA TYPE 1<br>A IS FEEDING PANEL B WITH SUB FEED BRE |         |          | SHALL       | Ph<br>V | /olts<br>ases<br>Vires | : 3<br>: 4 |        |        | مחסשמ   |       | FI RI | A.I.C. Rating: 22k