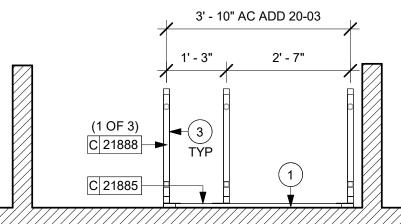

|       |                                            |          |          |          |  |
| 21885                                       | 21    | DIEWALL - FRAMING - VARIABLE LENGTH        | SB       | GC       |          |  |
| 21888                                       | 65    | DIEWALL - SUPPORT LEG                      | SB       | GC       |          |  |
| 23412                                       | 1     | DIEWALL - FRAMING UPPER - VARIABLE LENGTH  | SB       | GC       |          |  |
| 23413                                       | 4     | DIEWALL - SUPPORT ARM UPPER                | SB       | GC       |          |  |
| 23439                                       | 1     | DIEWALL - WRM STRUCTURE LOWERED<br>COUNTER | SB       | GC       |          |  |



# GENERAL NOTES

- A. SEE SHEET I102 FOR COMPLETE CASEWORK SCHEDULE.
- B. METAL COMPONENTS PROVIDED BY CASEWORK SUPPLIER UNLESS OTHERWISE NOTED.
- C. G.C. TO PROVIDE CONTINUOUS WALL BLOCKING BEHIND CASEWORK.
- D. CASEWORK FRAME AT BAR ENDS ARE SUPPORTED BY 90 DEGREE DIEWALL BASE. E. ALL DIMENSIONS TAKEN FROM FRONTLINE DATUM POINT
- TO OUTSIDE CORNER OF DIEWALL BASE. F. TOP EDGE OF DIEWALL FRAME TO BE INSTALLED AT 32 13/16" A.F.F. AT LOW POINT.
- G. ALL DIMENSIONS ARE TO CENTER OF CABINET FRAME UNLESS NOTED OTHERWISE.







ADAPTABLE CASEWORK CABINET PLAN

Scale: 1/2" = 1'-0"

# **KEYED NOTES**

- 1. NITRO EQUIPMENT LOCATION
- 2. FOOD CASE
- 3. FILLER FINISH PANEL TO BE SHIPPED LONGER THAN DIMENSIONED AND CUT TO FIT IN FIELD. 4. CASEWORK SUPPLIER TO PROVIDE ADDITIONAL BACKER
- SUBSTRATE