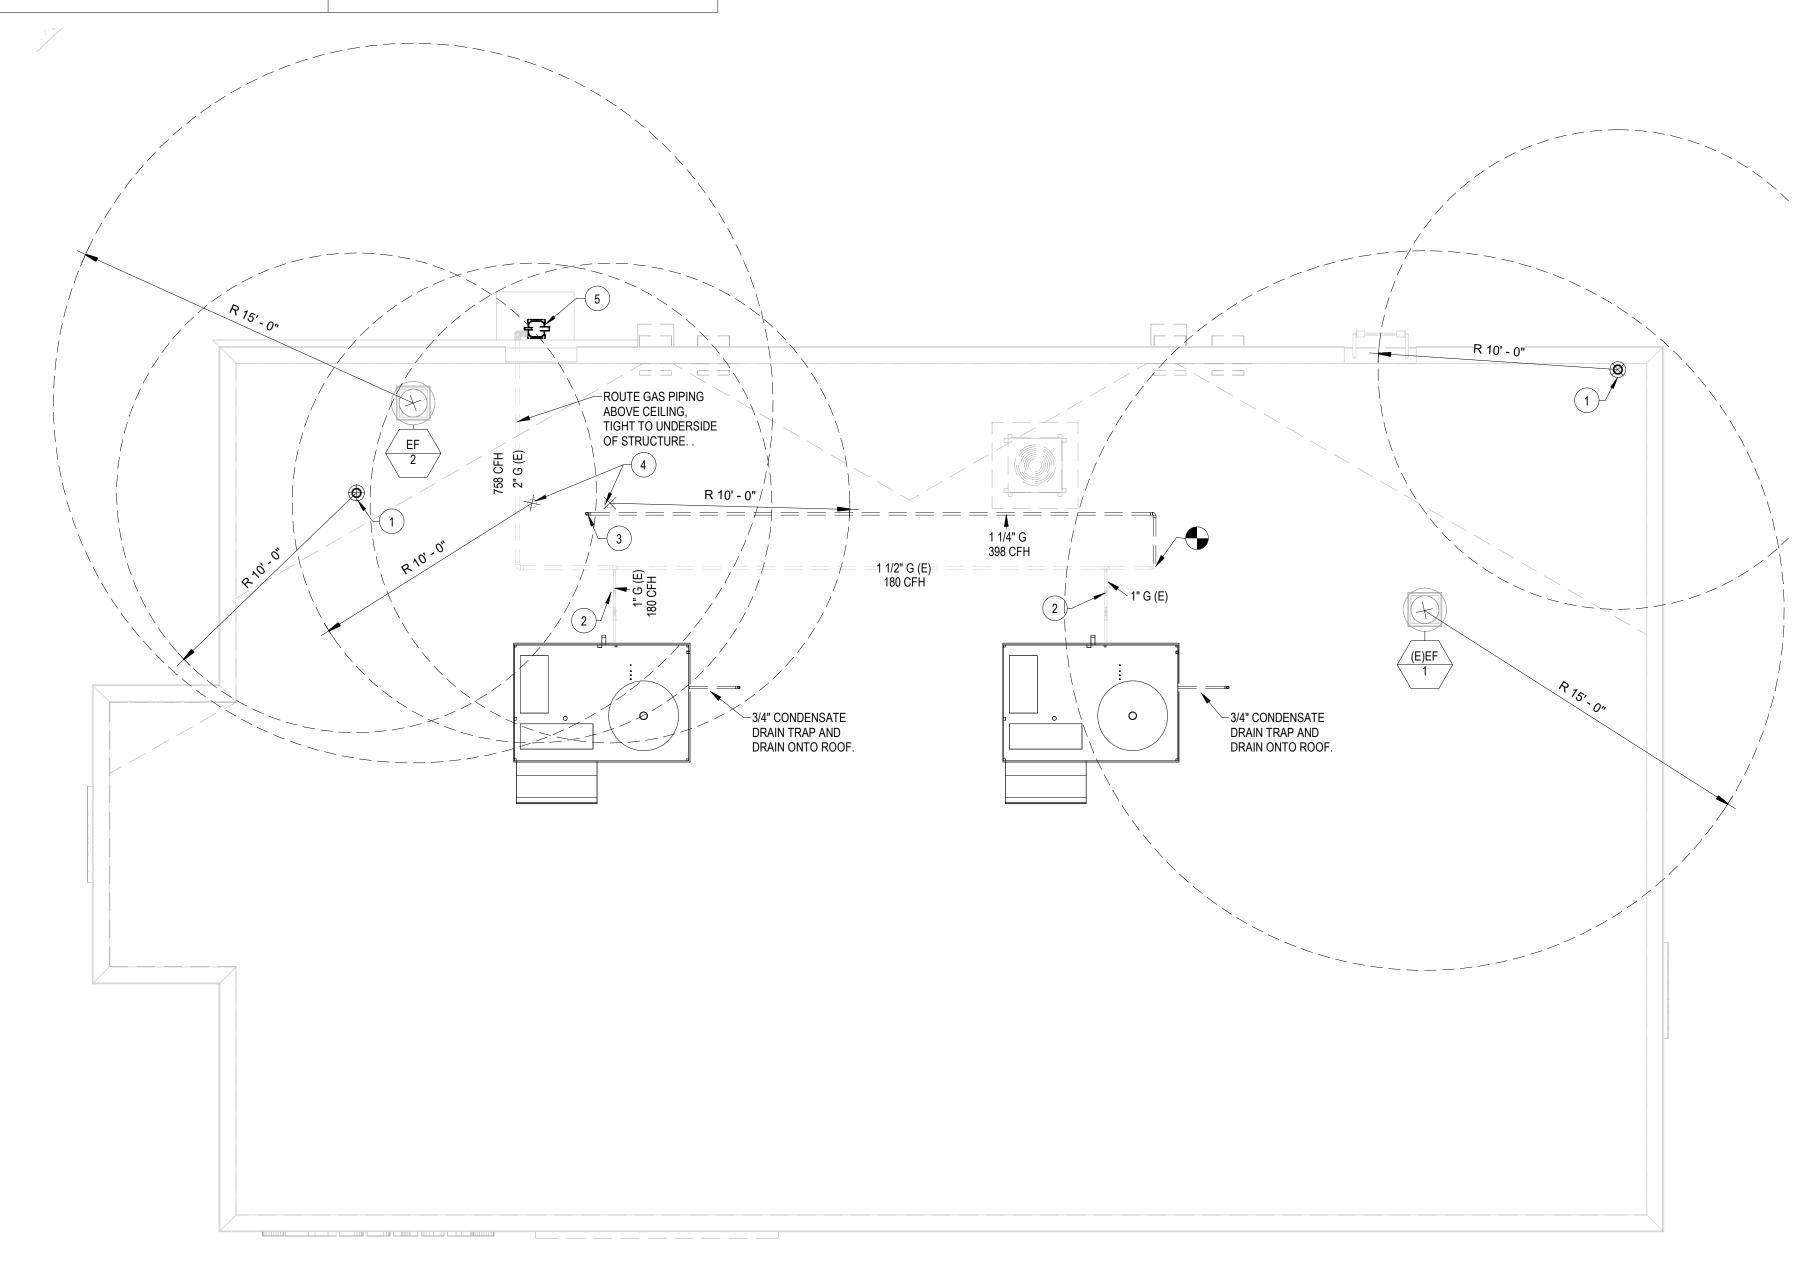

|          |

| DEVICE                                 | US   | SAGE              | INPUT GAS LOAD (BTU/H) |
|----------------------------------------|------|-------------------|------------------------|
| RTU-1                                  |      | HVAC              | 180000                 |
| RTU-2                                  |      | HVAC              | 180000                 |
| X8100(2)                               | WATE | RHEATER           | 398000                 |
| TOTAL EQUIVALENT PIPE LENGTH IS 117    | FT.  | INLET PRESSURE LE | SS THAN 2 PSI          |
| TOTAL STRAIGHT PIPE = 78 FT            |      | PRESSURE DROP 0.5 | 5 IN W.C.              |
| TOTAL FITTING (50%) = 78X1.5 = 117 FT. |      |                   |                        |



### 1 ROOF PLUMBING PLAN SCALE | 1/4" = 1'-0"

## **GENERAL NOTES**

- A. RTU LOCATIONS ARE APPROXIMATE AND ARE BASED UPON EXISTING DRAWING DATA PROVIDED.
- B. CONTRACTOR SHALL FIELD VERIFY EXISTING ROOF STRUCTURAL MEMBERS AND COORDINATE NEW UNIT AND DUCT PENETRATION THROUGH ROOF LOCATIONS PRIOR TO ORDERING ANY EQUIPMENT. INFORM ENGINEER OF RECORD OF ANY DISCREPANCIES.
- C. CUTTING ANY ROOF STRUCTURAL MEMBER IS NOT ALLOWED. DUCT PENETRATION THROUGH ROOF SHALL BE BETWEEN EXISTING ROOF STRUCTURAL MEMBERS.
- D. CONTRACTOR SHALL BE RESPONSIBLE FOR ANY REQUIRED COORDINATION AND ANY ROOF PENETRATION MODIFICATION IF PROVIDED EQUIPMENT ARE DIFFERENT THAN WHAT IS SHOWN IN THE EQUIPMENT SCHEDULE.

## SHEET NOTES

1

3

EXISTING VENT THROUGH ROOF. COORDINATE ROOF PENETRATION WORK WITH ROOFING CONTR