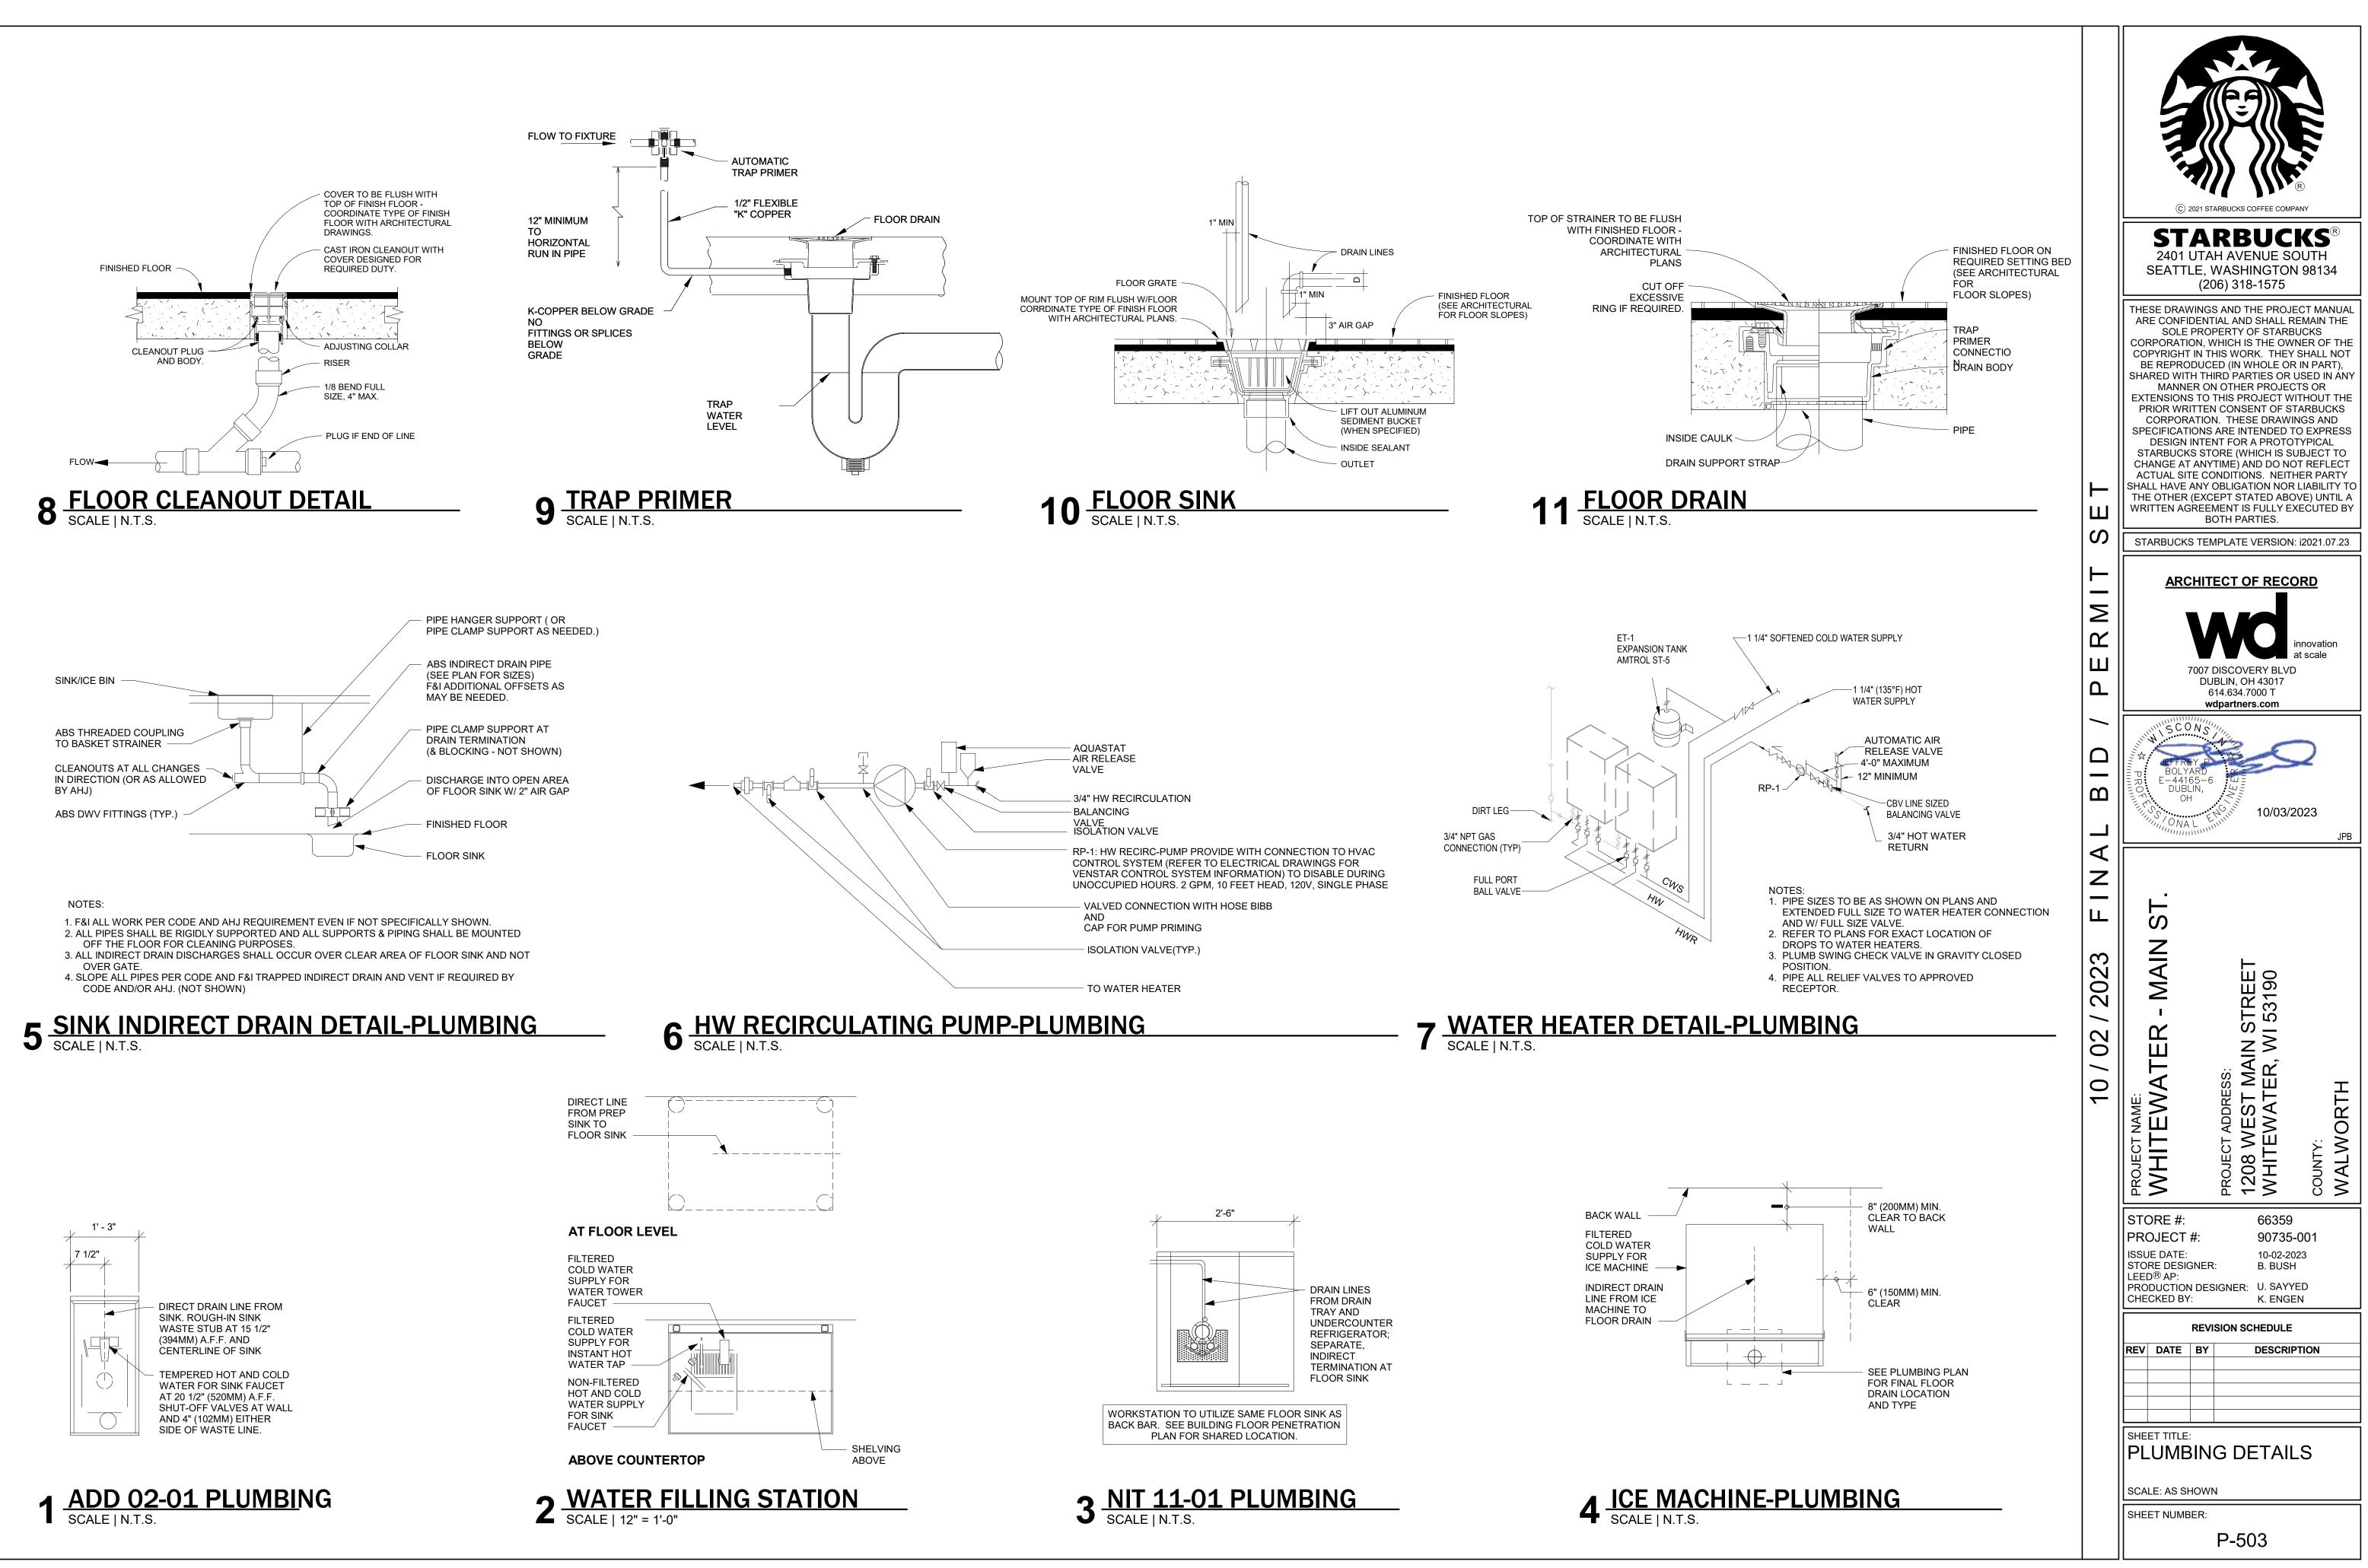

TO BE POSITIONED TO MAXIMIZE ACCESS FOR REGULAR SERVICING. PRE-FILTER, BYPASS VALVES, AND SOFTENER TANKS MUST BE INSTALLED 72" (1828MM) AFF OR LOWER. 7. PROVIDE A TEMPERING VALVE IN COLD WEATHER CLIMATES NORTH OF THE 37TH PARALLEL NORTH LATITUDE LINE.

# 1 CONFIGURATION III, RO AND SOFTENER WATER FILTRATION SCALE | N.T.S.

FILTERED COLD WATER

FILTERED COLD WATER

(ESPRESSO MACHINES,

BREWERS, HOT TAP,

TO ICE MACHINE

FILTER LOCATED AT ICE MACHINE

POINT OF USE

TO FIXTURES

WATER TOWER

CITY WATER IN

TO NON FILTERED

WELLS, BLENDER

PITCHER RINSERS,

FIXTURES (TOILETS

HAND SINKS, DIPPER

**IN-COUNTER RINSERS,** 

BAR SINKS, HOSE BIBBS)

FAUCET)





INDIRECT DRAIN LINES FROM ESPRESSO MACHINES TO FLOOR SINK INDIRECT DRAIN LINES FROM RINSER SINKS TO FLOOR SINK UNDERCOUNTER REFRIGERATOR











|                                                                                                       |                                                                                                      |                                                                                                                                                                                                                                                            |                                                         | I                                            | PLUM                                        |                          |                  |       | ECIALTY EC                                                                  | QUIPMENT CONNECTION SCHEDULE