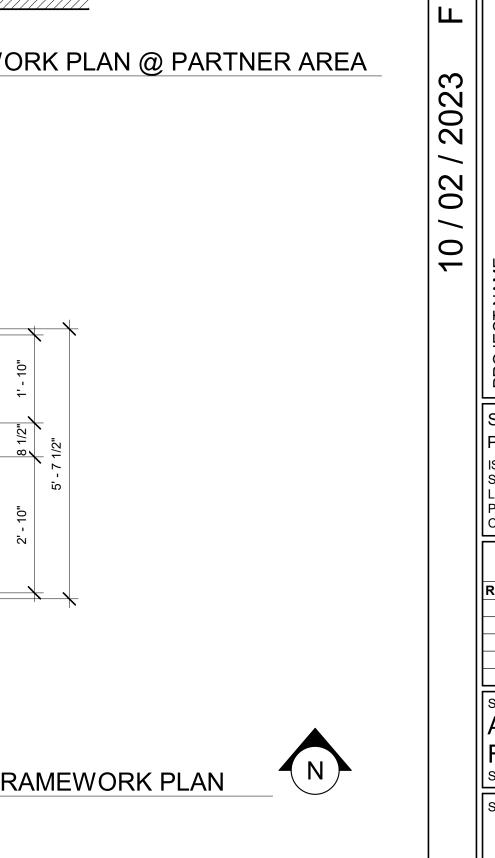

23413                                       | 4     | DIEWALL - SUPPORT ARM UPPER                | SB       | GC       |          |  |
| 23439                                       | 1     | DIEWALL - WRM STRUCTURE LOWERED<br>COUNTER | SB       | GC       |          |  |



# GENERAL NOTES

- A. SEE SHEET I102 FOR COMPLETE CASEWORK SCHEDULE.
- B. METAL COMPONENTS PROVIDED BY CASEWORK SUPPLIER UNLESS OTHERWISE NOTED.
- C. G.C. TO PROVIDE CONTINUOUS WALL BLOCKING BEHIND CASEWORK.
- D. CASEWORK FRAME AT BAR ENDS ARE SUPPORTED BY 90 DEGREE DIEWALL BASE. E. ALL DIMENSIONS TAKEN FROM FRONTLINE DATUM POINT
- TO OUTSIDE CORNER OF DIEWALL BASE. F. TOP EDGE OF DIEWALL FRAME TO BE INSTALLED AT 32 13/16" A.F.F. AT LOW POINT.
- G. ALL DIMENSIONS ARE TO CENTER OF CABINET FRAME UNLESS NOTED OTHERWISE.







ADAPTABLE CASEWORK CABINET PLAN

Scale: 1/2" = 1'-0"

# **KEYED NOTES**

- 1. NITRO EQUIPMENT LOCATION
- 2. FOOD CASE
- 3. FILLER FINISH PANEL TO BE SHIPPED LONGER THAN DIMENSIONED AND CUT TO FIT IN FIELD. 4. CASEWORK SUPPLIER TO PROVIDE ADDITIONAL BACKER
- SUBSTRATE TO ALIGN END CAP PANEL TO ADJACENT DOOR FACES.
- 5. PASTRY TRAY RACK UNDERCOUNTER LOCATION.
- 6. CBE MILK DISPENSE BRACKET SLIDE

### **RESPONSIBILITY LEGEND**

- GC GENERAL CONTRACTOR
- LL LANDLORD SB STARBUCKS

|           |       | ADAPTABLE CASEWORK SUBSTR                      | RATE PANEL SCH | HEDULE - "C" |          |
|-----------|-------|------------------------------------------------|----------------|--------------|----------|
| DESIGN ID | COUNT | DESCRIPTION                                    | FURN. BY