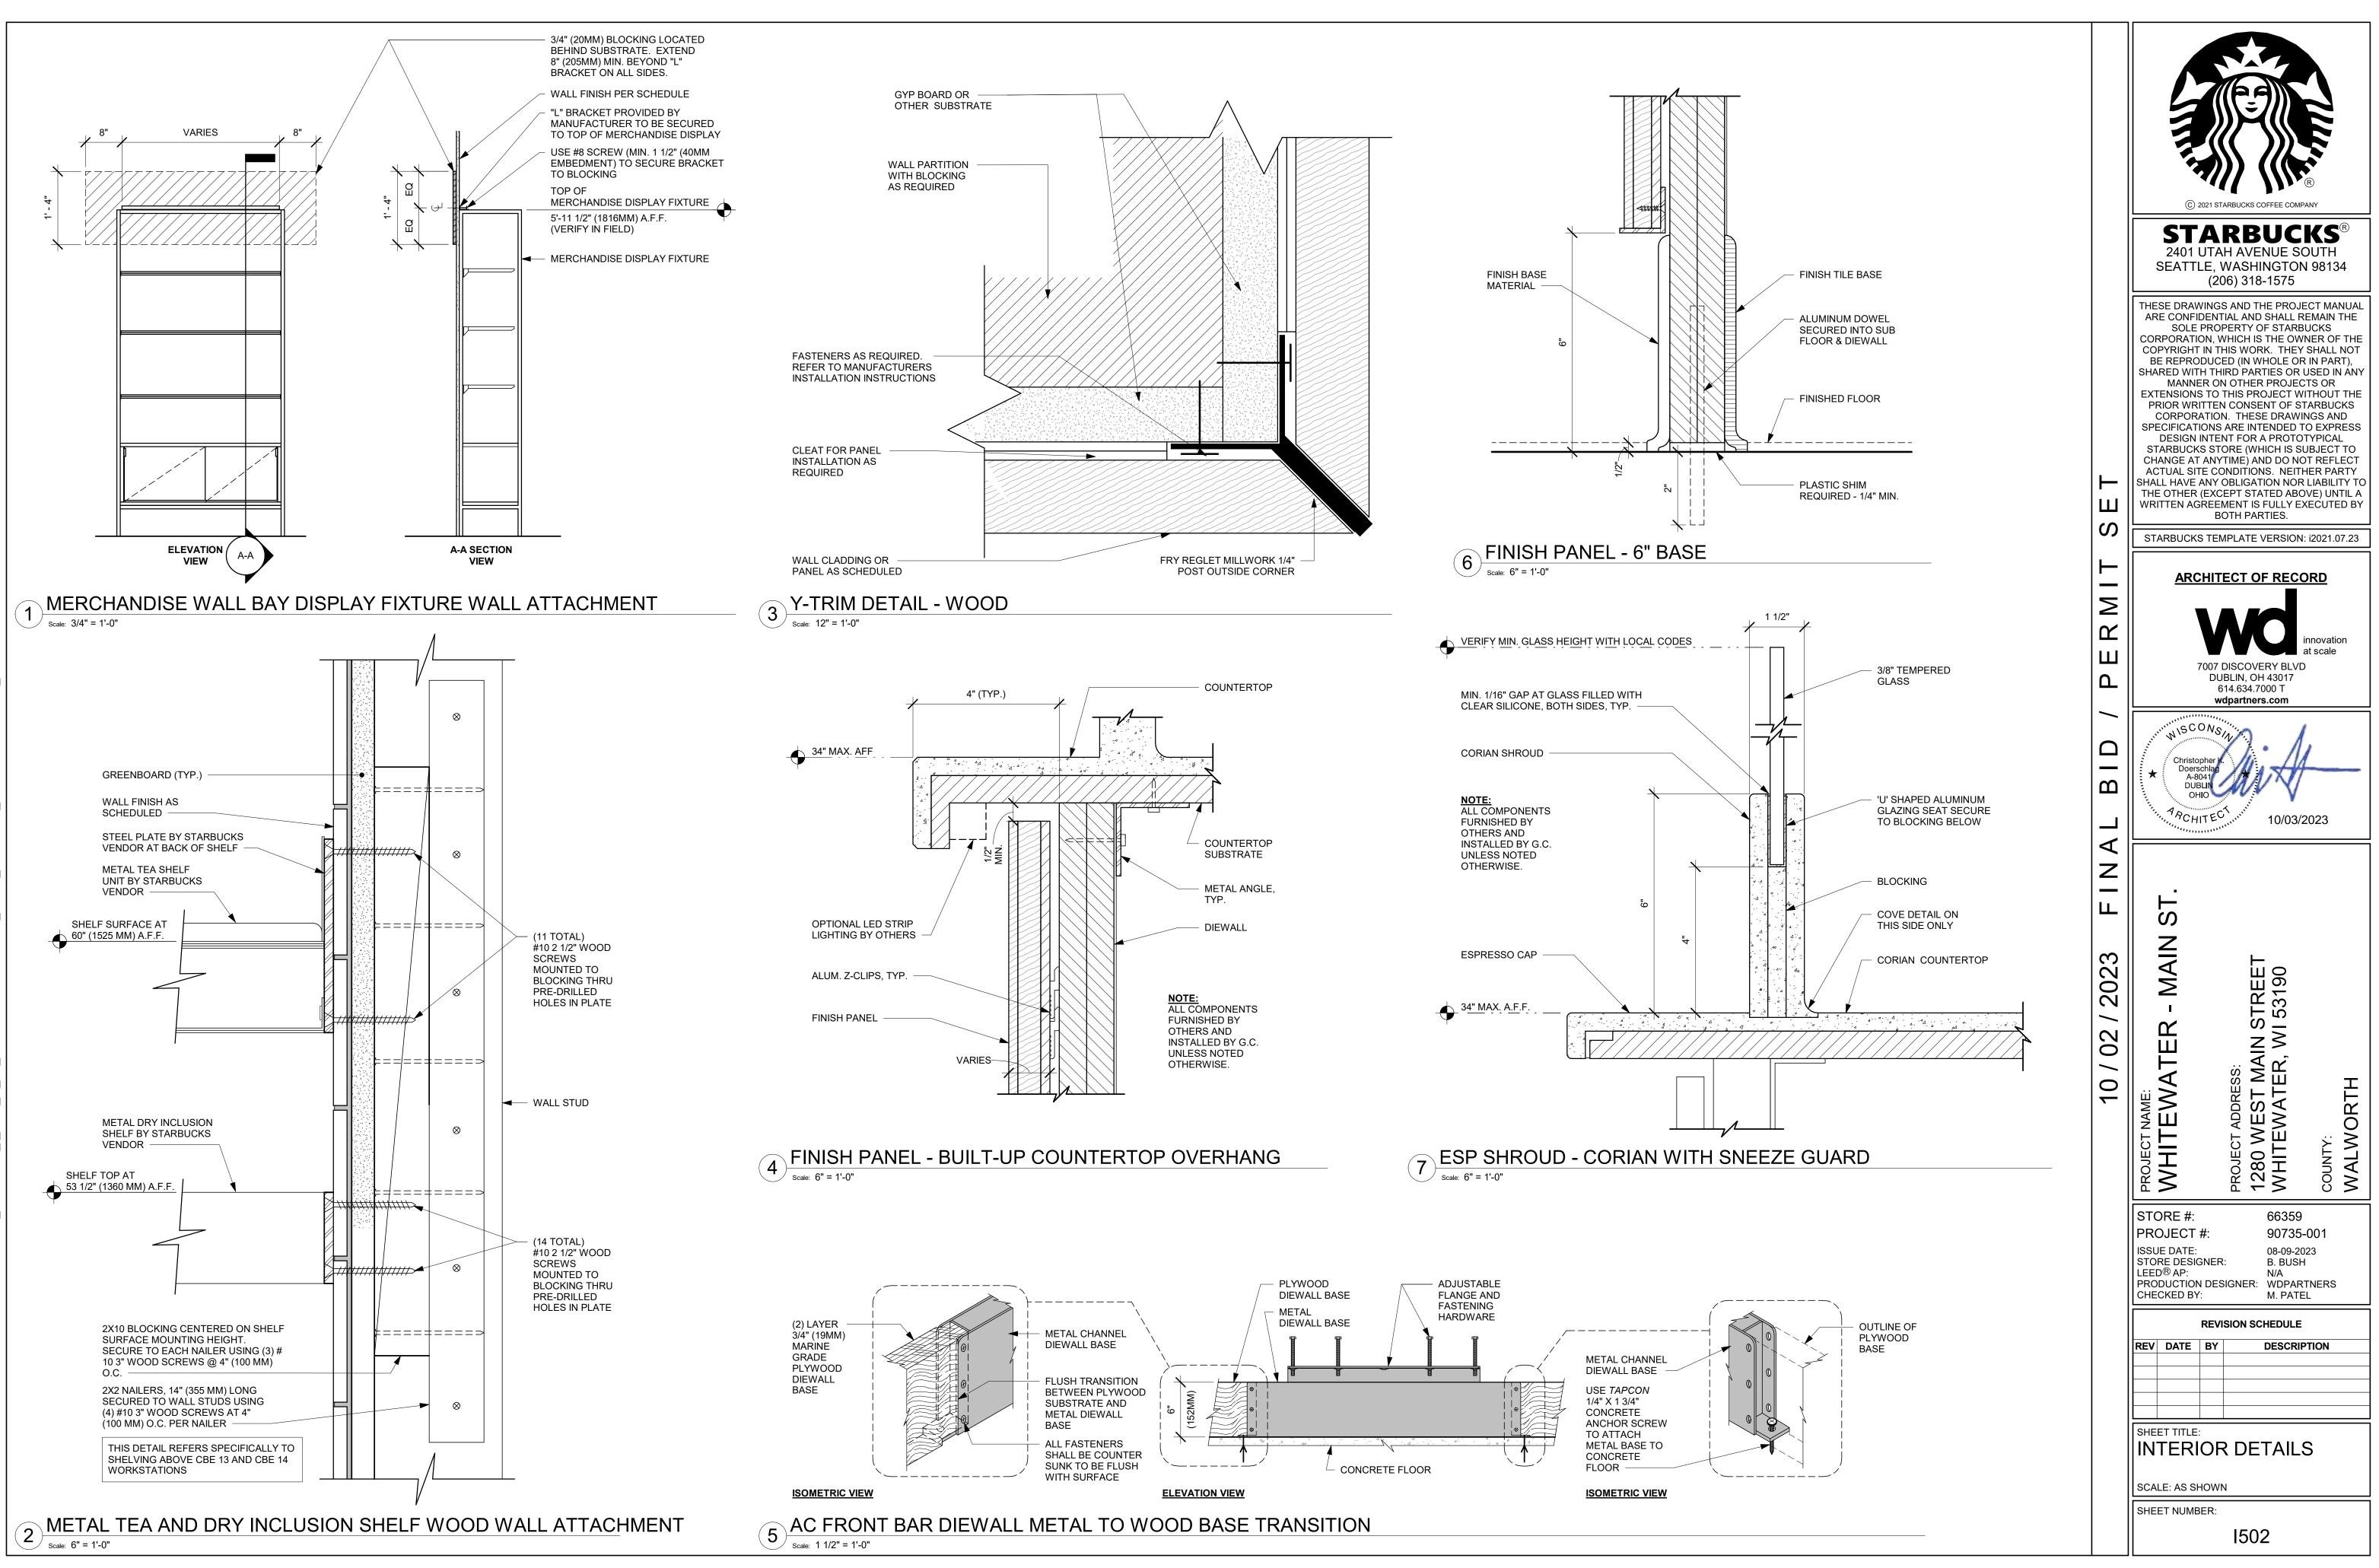

#### ARCHITECTURAL SYMBOL LEGEND ABBREVIATIONS

|                | 0<br>Scale: X = | 2 4              | <b>—</b> <sup>8</sup> <b>—</b>      | -                                          | -                                 |
|----------------|-----------------|------------------|-------------------------------------|--------------------------------------------|-----------------------------------|
| NOR<br>ARRO    |                 | GRAPHIC<br>SCALE | DATUM<br>POINT                      | EXTERIOR<br>ELEVATION<br>CALL-OUT          | INTERIOR<br>ELEVATION<br>CALL-OUT |
| -              |                 |                  | XXXX AFF                            | ×' ××"                                     | $\bigcirc$                        |
| SECT<br>CALL-( |                 |                  | ABOVE FINISH<br>FLOOR<br>HEIGHT TAG | FINISH FACE TO<br>FINISH FACE<br>DIMENSION | ) REVISION<br>CLOUD               |
| Â              |                 | XXXXXX           | DXXXXXXXXX                          | WXXXXX                                     |                                   |
| REVIS<br>TAC   |                 | DESIGN ID<br>TAG | DOOR<br>TAG                         | WINDOW<br>TAG                              | INTERIOR<br>WALL TAG              |