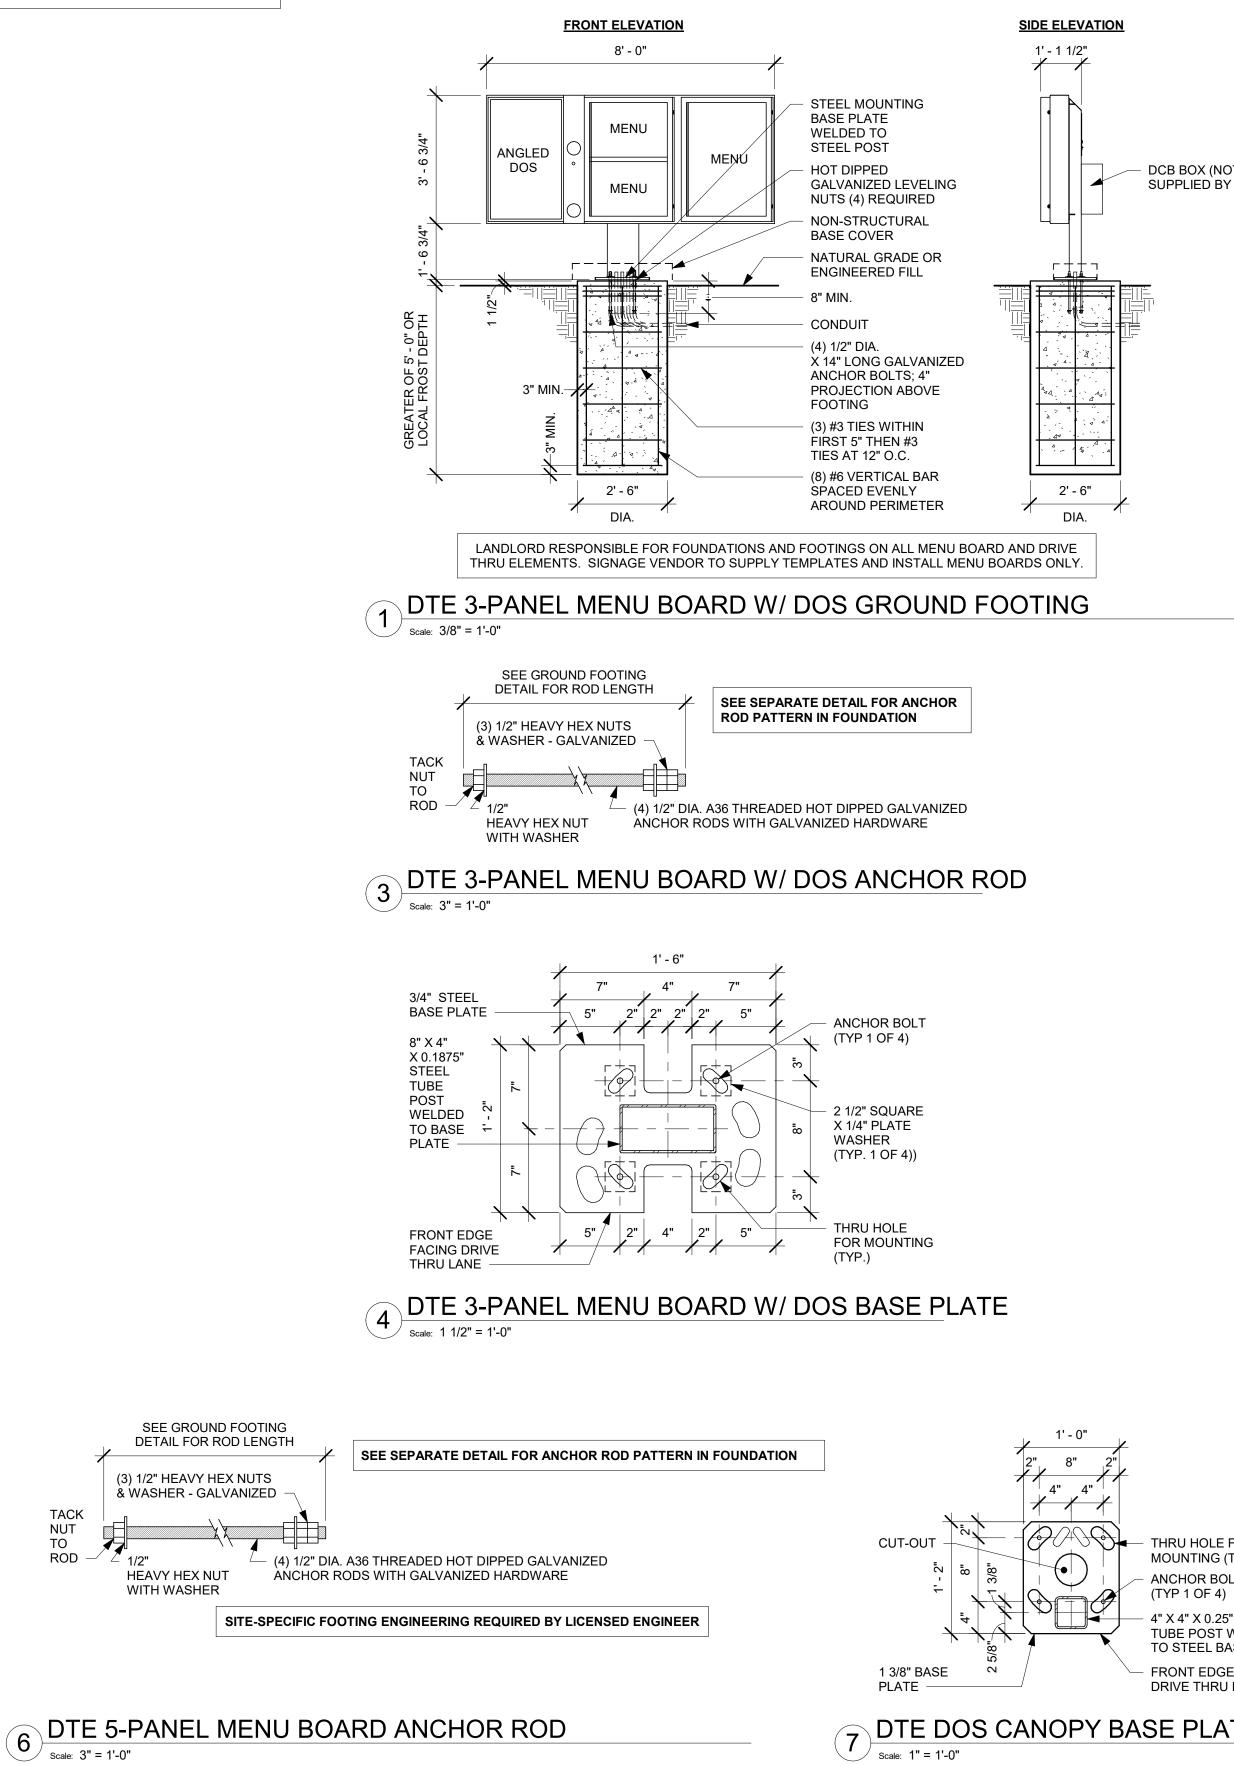

. PROPOSED SIGNAGE LOCATION. SIGNAGE BY SIGN VENDOR (UNDER SEPARATE PERMIT). LL TO PROVIDE ELECTRICAL & BLOCKING.
- 2. EXTERIOR SCONCE BY LL PER STARBUCKS SPECIFICATION.
- 3. LL TO PROVIDE 3/4" MARINE GRADE PLYWOOD BLOCKING FOR EXTERIOR SIGNAGE. EXTEND BLOCKING 8" MIN. BEYOND EDGE OF SIGNAGE.
- 4. METAL CANOPY W/ RECESSED LIGHTING BY LL.
- 5. LL TO PROVIDE J-BOX W/ PULL STRINGS FOR BUILDING SIGNAGE.
- 6. HOSE BIB BY LL



Scale: 1/4" = 1'-0"

#### NOTE: SIGNAGE SHOWN FOR REFERENCE ONLY. NOT INCLUDED IN TENANT BUILDOUT APPLICATION.

DT EQUIPMENT FOOTING UNDER LANDLORD SCOPE OF WORK. LANDLORD TO VERIFY LOCAL CODE & SOIL REQUIREMENTS AND OTHER APPLICABLE FACTORS SO THAT DESIGN IS CODE COMPLIANT. STANDARD DETAILS SHOWN FOR REFERENCE ONLY.

TACK NUT TO

ROD ·

1/2'

HEAVY HEX NUT

WITH WASHER













| E FOR FOUNDATIONS AND  |
|------------------------|
| L MENU BOARD AND DRIVE |
| TS. SIGNAGE VENDOR TO  |
| ATES AND INSTALL MENU  |
| DARDS ONLY.            |
|                        |

CONCRETE FOOTING

- FINISH GRADE

SITE-SPECIFIC FOOTING ENGINEERING **REQUIRED BY** LICENSED ENGINEER

SITE-SPECIFIC FOOTING ENGINEERING REQUIRED BY LICENSED ENGINEER

(4) 1/2" DIA. X 9" LENGTH A36 THREADED HOT DIPPED NUT WITH WASHER GALVANIZED ANCHOR RODS WITH GALVANIZED HARDWARE

**CENTER ANCHOR ROD PATTERN IN FOUNDATION** 

|                 | © 2021 STARBUCKS COFFEE COMPANY