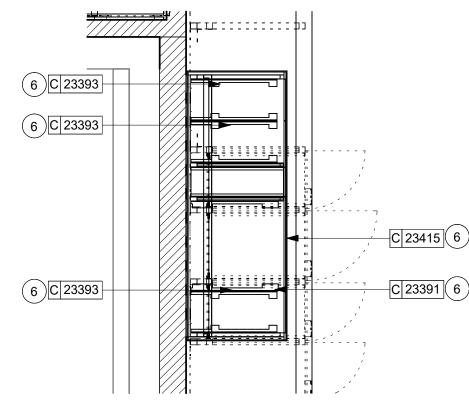

| 0 (1,2)**<br>DID 21890 | NO                          |
| 114           | 15" DEL                      | N/A               | N/A               | N/A                 | 1<br>DID 22986 | 1<br>DID 21891  | 0                | 1<br>DID 21892 | 2**<br>DID 21890       | YES                         |

\* DOOR NOT REQUIRED WHERE CUSTOMER VIEW IS LIMITED OR NEGLIGIBLE (i.e. FRONTLINE OR BEHIND WALLS) \*\* SIDE PANEL QUANTITY SHOWN IS FOR STAND-ALONE CABINETS; ACUTAL SIDE PANEL QUANTITY IS DEPENDENT ON ADJACENT CABINET TYPE AS SIDE PANELS CAN BE SHARED.

^ BOTTOM SHELF AND BOX BASE (IF APPLICABLE), SHOULD BE REMOVED AT SINK/ICE BIN CABINETS WITH FLOOR SINK LOCATED.. ^^ BOX BASE TO BE PROVIDED AT SPECIFIC CABINETS WHEN REQUIRED BY JURISDICTIONAL CODE OR LOCAL OPERATOR PREFERENCE (NOTED AS "YES")



\_\_\_\_\_

3 UPPER ADAPTABLE CASEWORK CABINET PLAN <sup>/</sup> Scale: 1/2" = 1'-0"

## GENERAL NOTES

A. SEE SHEET I102 FOR COMPLETE CASEWORK SCHEDULE.

B. ALL DIMENSIONS ARE TO CENTER OF FRAME ASSEMBLY.

- C. <u>CABINET PANELS</u>: > ALL CABINET SHELVING TO BE SECURED TO METAL
  - COMPONENTS WITH #8 ROUND HEAD SCREWS.
- > ALL METAL COMPONENTS SHALL BE SECURED TO FRAME ASSEMBLY AT KEY HOLE LOCATIONS.
- > BOTTOM FLASHING SECURED TO HDPE WITH SILICONE.
- <u>SUBSTRATE PANELS</u>:
   SUBSTRATE PANELS SHALL BE MOISTURE RESISTANT (MR) PLYWOOD, MDF OR HDF.
- > CASEWORK VENDOR SHALL PROVIDE ALL SUB PANELS TO BE CUT TO SIZE PRIOR TO SHIPPING.
- > CASEWORK VENDOR SHALL APPLY Z-CLIPS TO FINISH
- PANELS PRIOR TO SHIPPING. > FRONTLINE PANELS TO BE SECURED TO SUBSTRATE
- VIA Z-CLIP APPLICATION. > PA