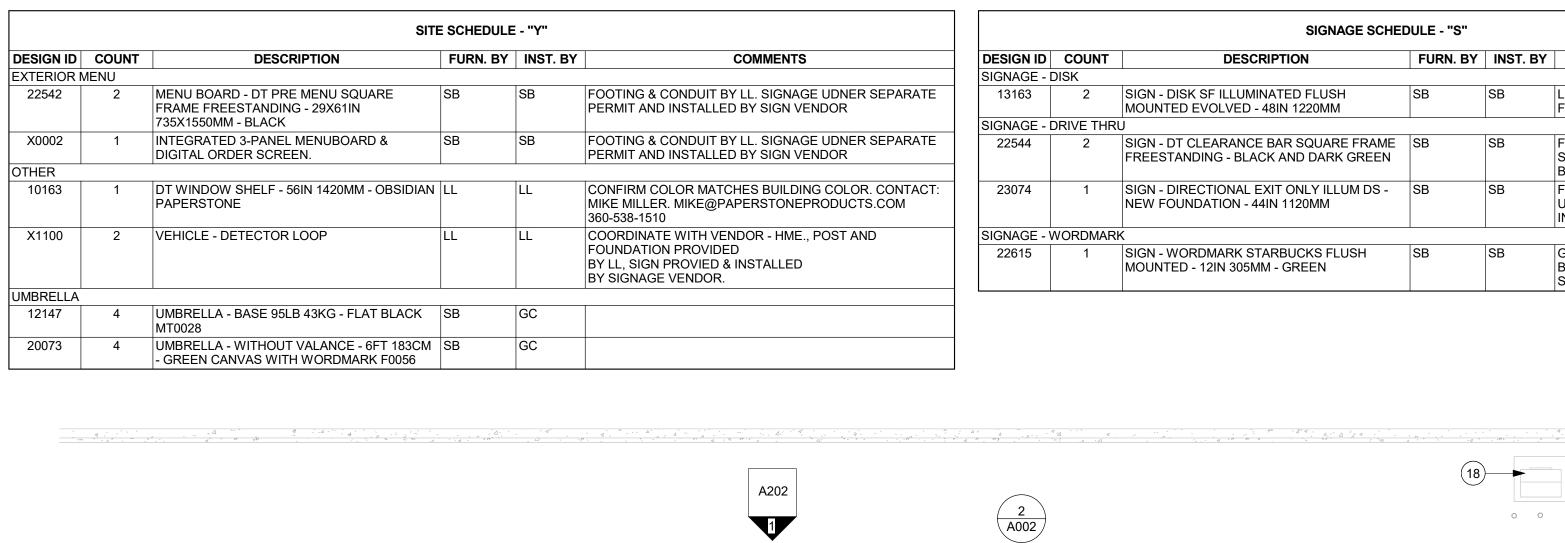

REMAIN THE SOLE PROPERTY OF STARBUCKS CORPORATION, WHICH IS THE OWNER OF THE COPYRIGHT IN THIS WORK. THEY SHALL NOT BE REPRODUCED (IN WHOLE OR IN PART), SHARED WITH THIRD PARTIES OR USED IN ANY MANNER ON OTHER PROJECTS OR EXTENSIONS TO THIS PROJECT WITHOUT THE PRIOR WRITTEN CONSENT OF STARBUCKS HESE DRAWINGS AND INTENDED TO EXPRESS OR A PROTOTYPICAL (WHICH IS SUBJECT TO ) AND DO NOT REFLECT ONS. NEITHER PARTY GATION NOR LIABILITY TO STATED ABOVE) UNTIL A IS FULLY EXECUTED BY PARTIES. E VERSION: i2021.07.23 OF RECORD innovation at scale OVERY BLVD , OH 43017 34.7000 T ners.com 10/03/2023 1280 WEST MAIN STREET WHITEWATER, WI 53190 COUNTY: WALWORTH 66359 90735-001 08-09-2023 B. BUSH N/A R: WDPARTNERS M. PATEL SCHEDULE DESCRIPTION Y PLAN G002.1





NOTE: SHOWN FOR DESIGN INTENT ONLY













ARCHITECTURAL SITE PLAN

Scale: 3/32" = 1'-0"

|        | SIGNAGE SCHEDULE - "S"                                                      |          |          |                                                                                           |  |  |  |  |  |  |
|--------|-----------------------------------------------------------------------------|----------|----------|-------------------------------------------------------------------------------------------|--|--|--|--|--|--|
| UNT    | DESCRIPTION                                                                 | FURN. BY | INST. BY | COMMENTS                                                                                  |  |  |  |  |  |  |
|        |