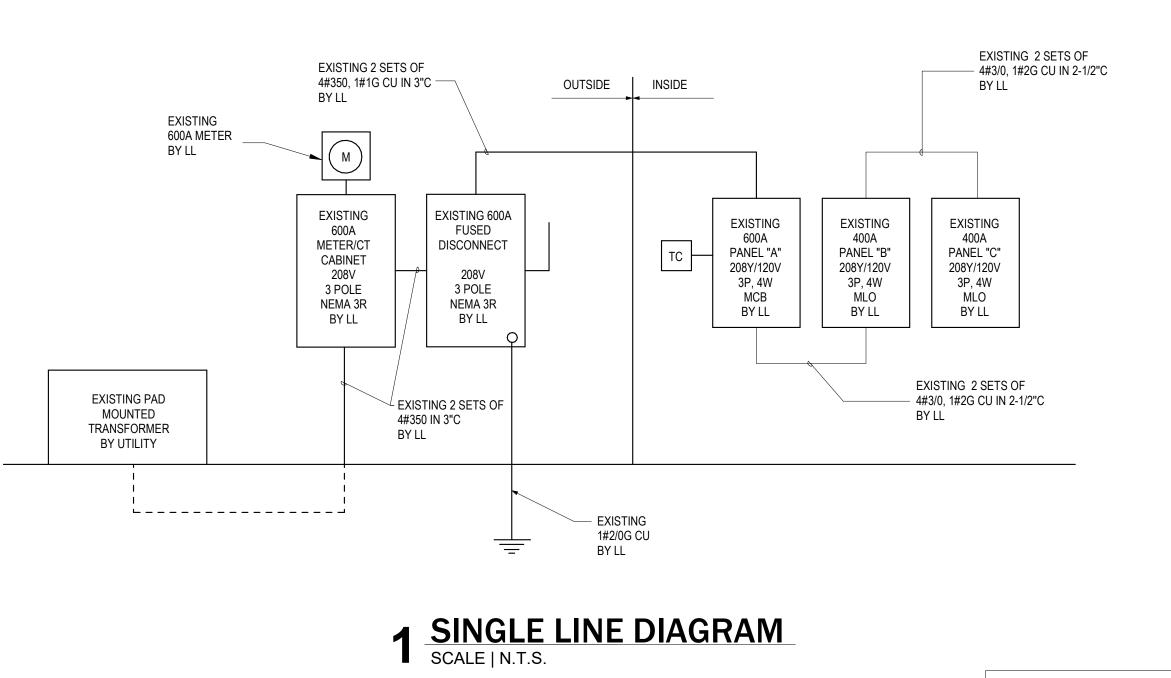

|           |                                                                                                                                            |         |          |             |         |                        |            |        |        |         |       |       |                                                                                    |       |          |
| <b>lotes:</b><br>GF-GR( |           |                                                                                                                                            |         |          |             |         |                        |            |        |        |         |       |       |                                                                                    |       |          |



NOTE:

PANEL A, B AND C SHOULD BE SERIES RATED TO ACCOMMODATE 10kAIC GFCI BREAKERS (5mA) WITHIN THE 22kAIC RATED PANELS.



| lotes:F           | PANEL E   | Location: WORKROOM 42<br>Supply From: A<br>Mounting: RECESSED<br>Enclosure: NEMA TYPE 1<br>3 IS FEEDING PANEL C WITH FEED THRU |              | EL SH    | ALL BE      | Pha<br>W     | ases<br>Vires              | s: 3<br>s: 4 | 8Y/120 | MODATE       | GFI E    | BREA          | A.I.C. Rating: 22kA<br>Mains Type: MLO<br>Mains Rating: 400 A<br>MCB Rating: 400A<br>KER. |          |          |
|-------------------|-----------|--------------------------------------------------------------------------------------------------------------------------------|--------------|----------|-------------|--------------|----------------------------|-