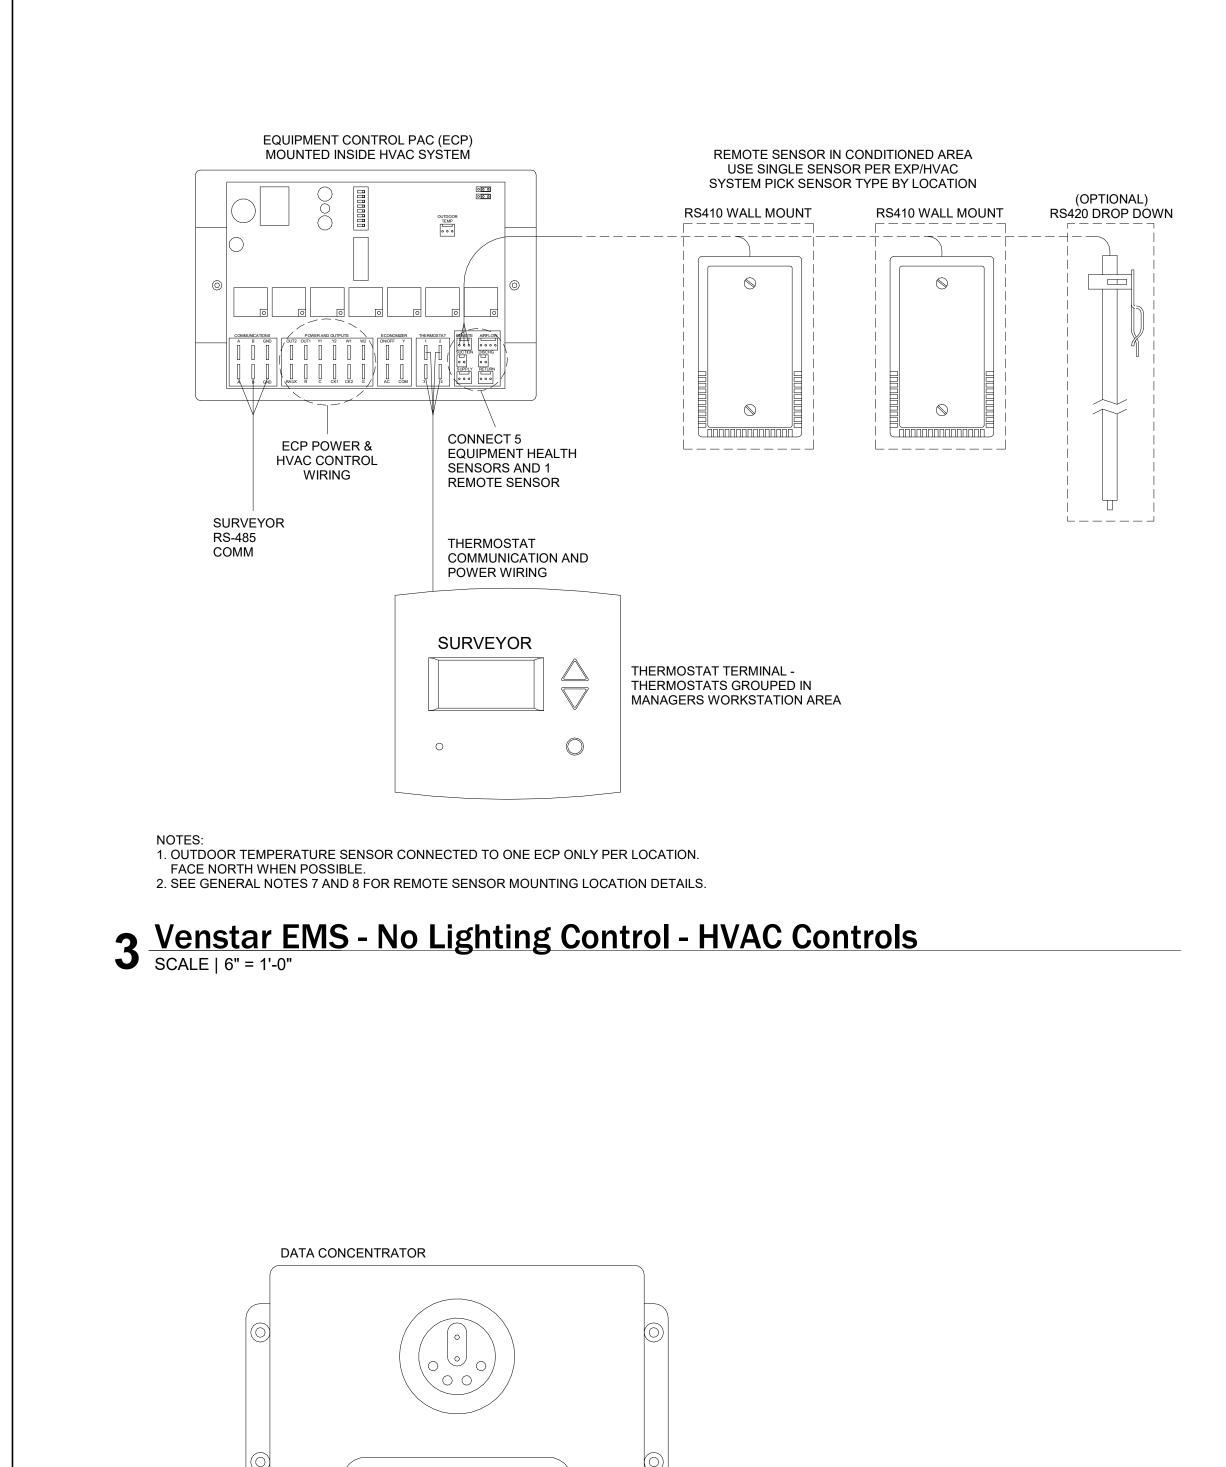

DESIGNATE THE START AND END LOCAITONS FO THE CONDUIT AND ANY BACKBOARD, GROUNDING AND POWER REQUIREMENTS.

### (SECURITY)

- M. ENTRY CAMERA: CAPTURE ENTIRE DOORWAY AND CUSTOMER TOP OF HEAD TO KNEES. PROVIDE (1) CAMERA @ EACH ENTRY.
- N. POS CAMERA: PRIMARY OBJECTIVE IS CUSTOMER; SECONDARY IS POS. IDEAL PLACEMENT WOULD BE CAPTURE BOTH.
- O. SAFE CAMERA: POSITION TO VIEW FROM HANDLE SIDE OF DOOR. POS CAMERA CAN BE USED WHEN SAFE IS LOCATED BELOW TERMINALS.
- P. DRIVE THRU CAMERA: PRIMARY OBJECTIVE IS CUSTOMER; SECONDARY IS POS IDEAL PLACEMENT WOULD CAPTURE BOTH.
- Q. BOH CAMERA: CAPTURE CASH HANDLING.

Scale: 1/16" = 1'-0"

R. CARBON MONOXIDE: AT LEAST ONE CARBON MONOXIDE(CO) DETECTOR IS TO BE LOCATED IN THE BACK OF HOUSE. PROVIDE SECOND DETECTOR IN CAFE IS SPACE INCLUDES A FIREPLACE.









SURVEYOR

000

SURVEYOR RS-485 COMM

CONNECT TO ALL DEVICES

HOME-RUN WHEN

POSSIBLE

000

CONNECT ETHERNET CABLE TO LAN

PORT #37 ON ROUTER IN DATA RACK

卢스스

000

CAT-5 ETHERNET

DATA CONCENTRATOR

POWER SUPPLY

### **GENERAL NOTES**

- 1. SURVEYOR ENERGY MANAGEMENT SYSTEM HARDWARE IS
- 2. DRAWING FOR GENERAL INFORMATION, DESIGN INTENT, AN
- 3. LOCAL BUILDING CODES TAKE PRECEDENCE OVER THIS DOCUMENT.
- 4. NOT ALL WIRING IS SHOWN ON THIS DRAWING. FOR CLARITY, ONLY ONE EXAMPLE OF EACH TYPE OF DEVICE IS SHOWN.
- 5. REFER TO THE SURVEYOR INSTALLATION INSTRUCTIONS FOR EACH COMPONENT FOR DETAILED WIRING AND ADDITIONAL CRITICAL INFORMATION.
- 6. CAUTION! INSTALLATION REQUIRES THE REMOVAL OF SAFETY COVERS AND EXPOSE THE INSTALLER TO HIGH VOLTAGE AND ELECTRICAL HAZARDS. USE OF A LICENSED ELEC