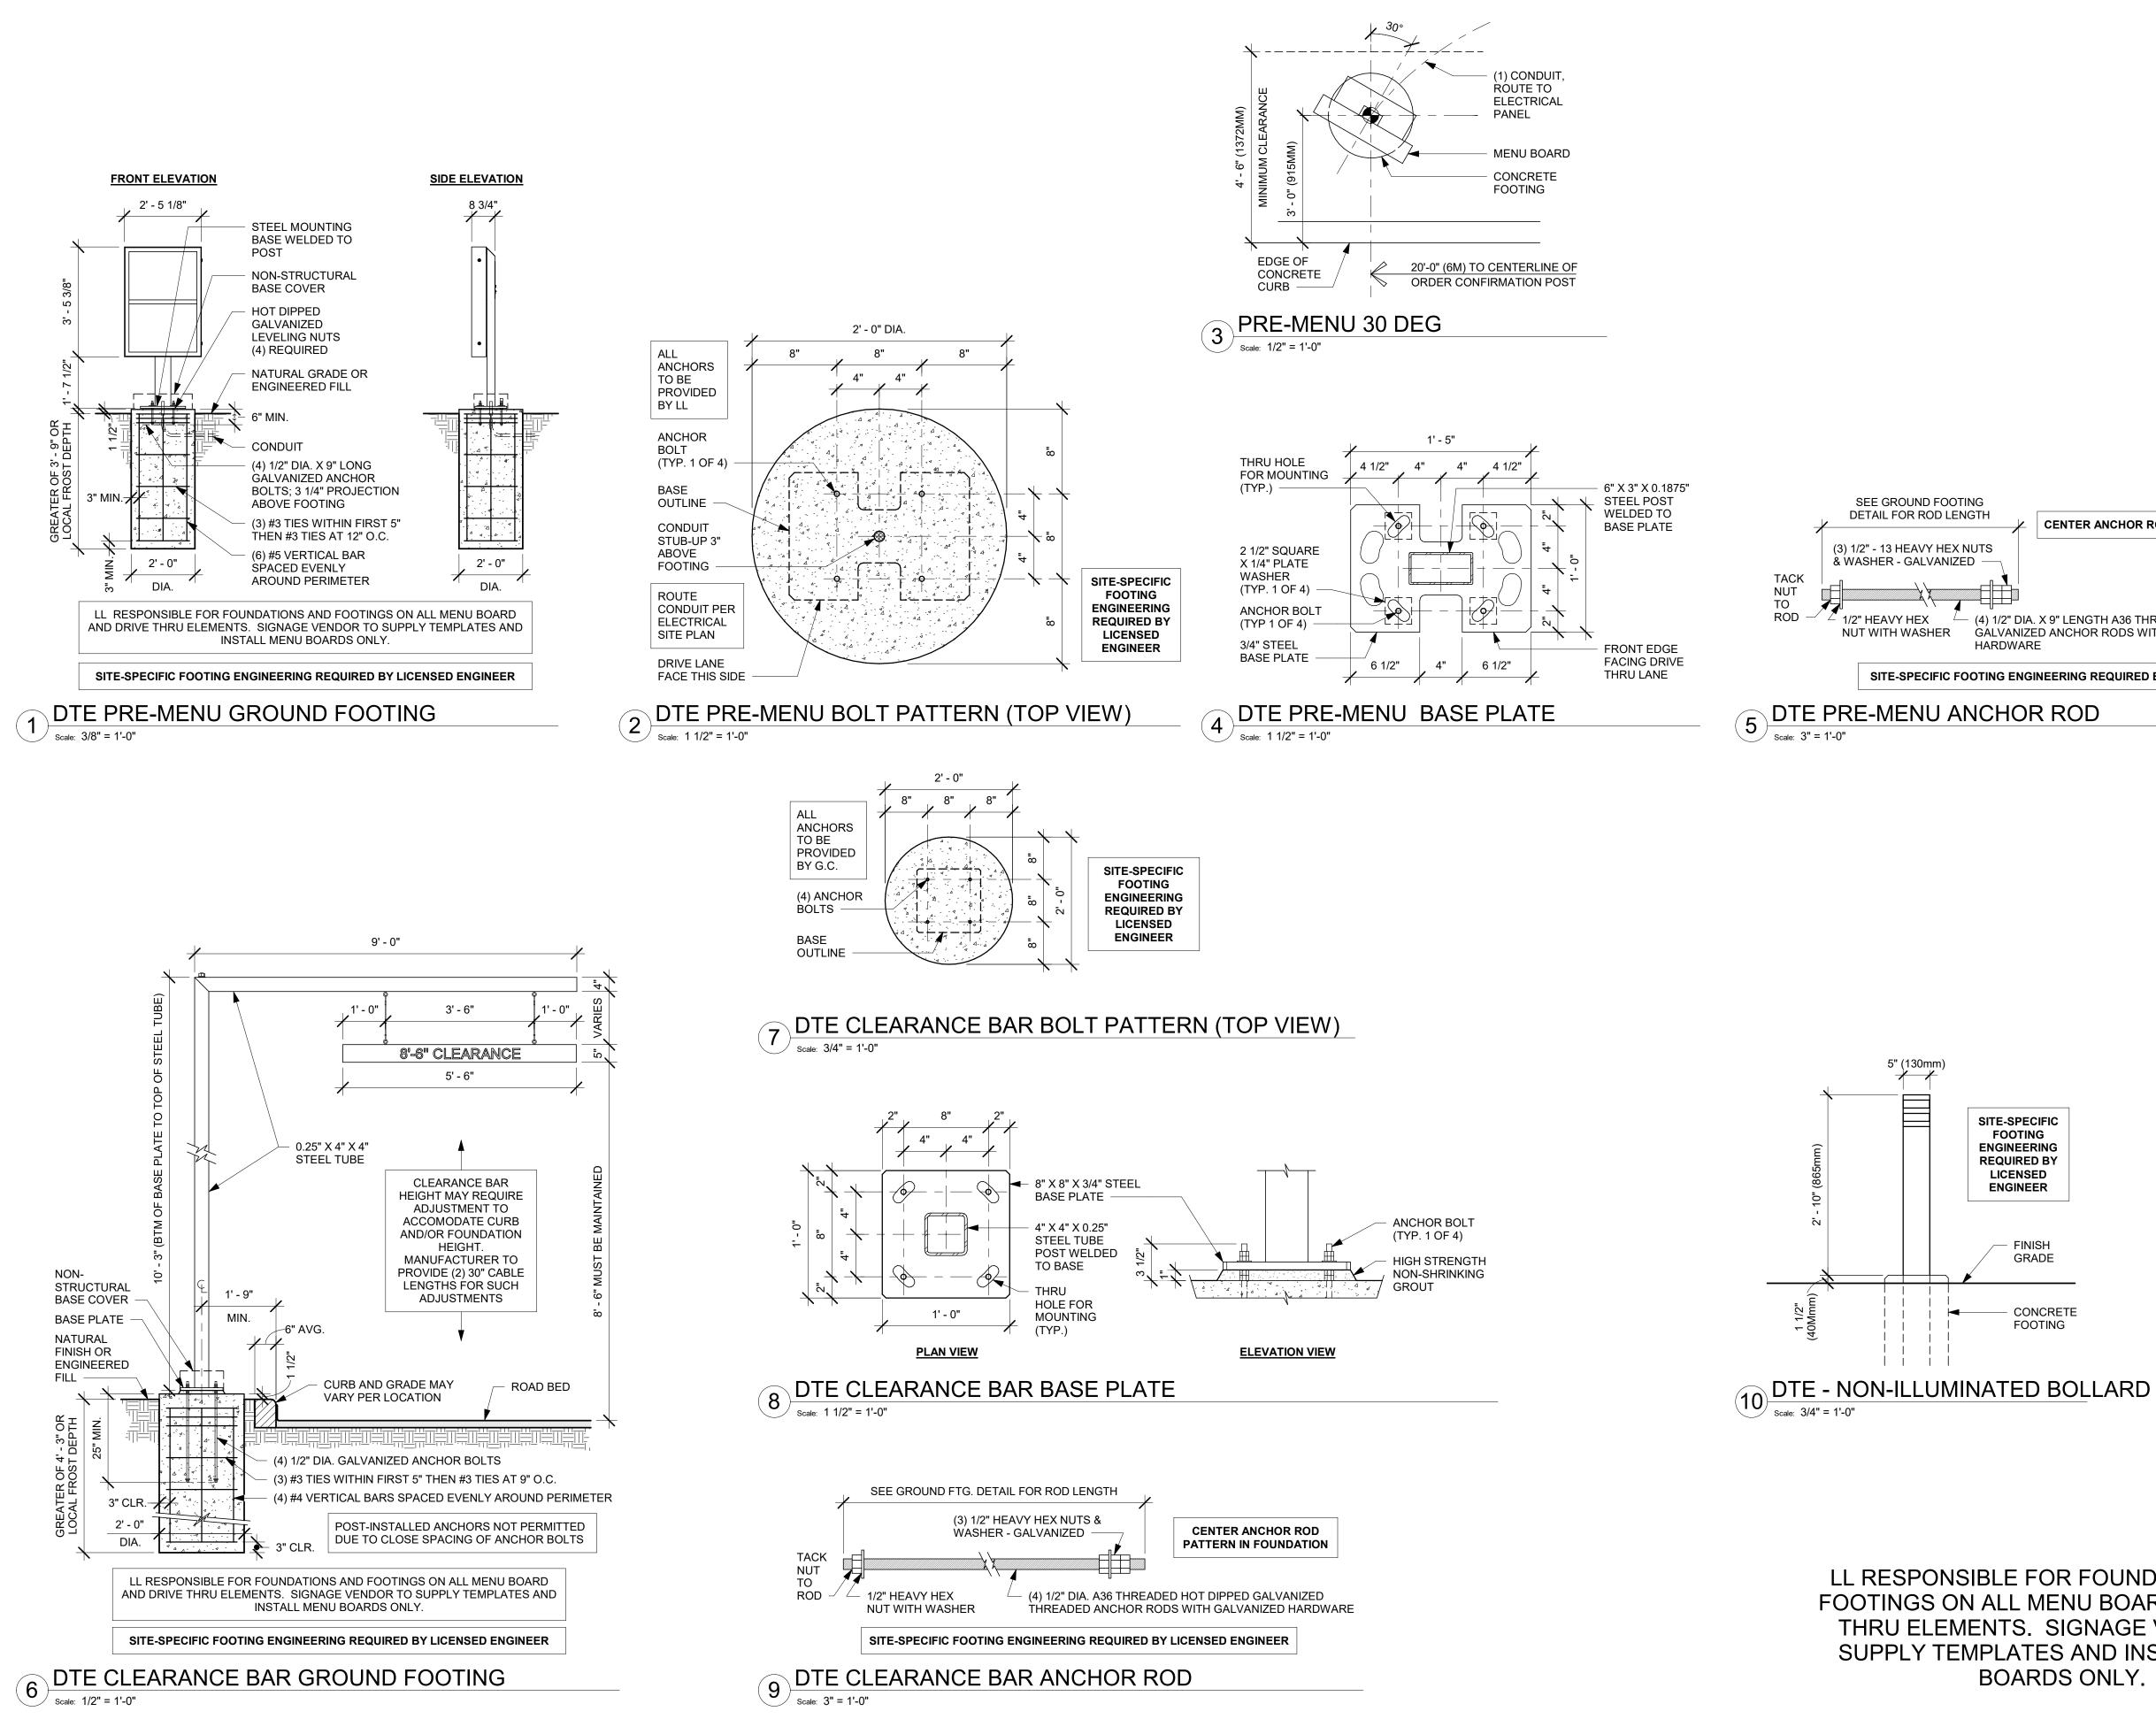

SIGNAGE LOCATION. SIGNAGE BY SIGN VENDOR (UNDER SEPARATE PERMIT). LL TO PROVIDE ELECTRICAL & BLOCKING.
- 2. EXTERIOR SCONCE BY LL PER STARBUCKS SPECIFICATION.
- 3. LL TO PROVIDE 3/4" MARINE GRADE PLYWOOD BLOCKING FOR EXTERIOR SIGNAGE. EXTEND BLOCKING 8" MIN. BEYOND EDGE OF SIGNAGE.
- 4. METAL CANOPY W/ RECESSED LIGHTING BY LL.
- 5. LL TO PROVIDE J-BOX W/ PULL STRINGS FOR BUILDING SIGNAGE.
- 6. HOSE BIB BY LL



Scale: 1/4" = 1'-0"

#### NOTE: SIGNAGE SHOWN FOR REFERENCE ONLY. NOT INCLUDED IN TENANT BUILDOUT APPLICATION.

DT EQUIPMENT FOOTING UNDER LANDLORD SCOPE OF WORK. LANDLORD TO VERIFY LOCAL CODE & SOIL REQUIREMENTS AND OTHER APPLICABLE FACTORS SO THAT DESIGN IS CODE COMPLIANT. STANDARD DETAILS SHOWN FOR REFERENCE ONLY.

TACK NUT TO

ROD ·

1/2'

HEAVY HEX NUT

WITH WASHER













| E FOR FOUNDATIONS AND  |
|------------------------|
| L MENU BOARD AND DRIVE |
| TS. SIGNAGE VENDOR TO  |
| ATES AND INSTALL MENU  |
| DARDS ONLY.            |
|                        |

CONCRETE FOOTING

- FINISH GRADE

SITE-SPECIFIC FOOTING ENGINEERING **REQUIRED BY** LICENSED ENGINEER

SITE-SPECIFIC FOOTING ENGINEERING REQUIRED BY LICENSED ENGINEER

(4) 1/2" DIA. X 9" LENGTH A36 THREADED HOT DIPPED NUT WITH WASHER GALVANIZED ANCHOR RODS WITH GALVANIZED HARDWARE

**CENTER ANCHOR ROD PATTERN IN FOUNDATION** 

|                 | © 2021 STARBUCKS COFFEE COMPANY