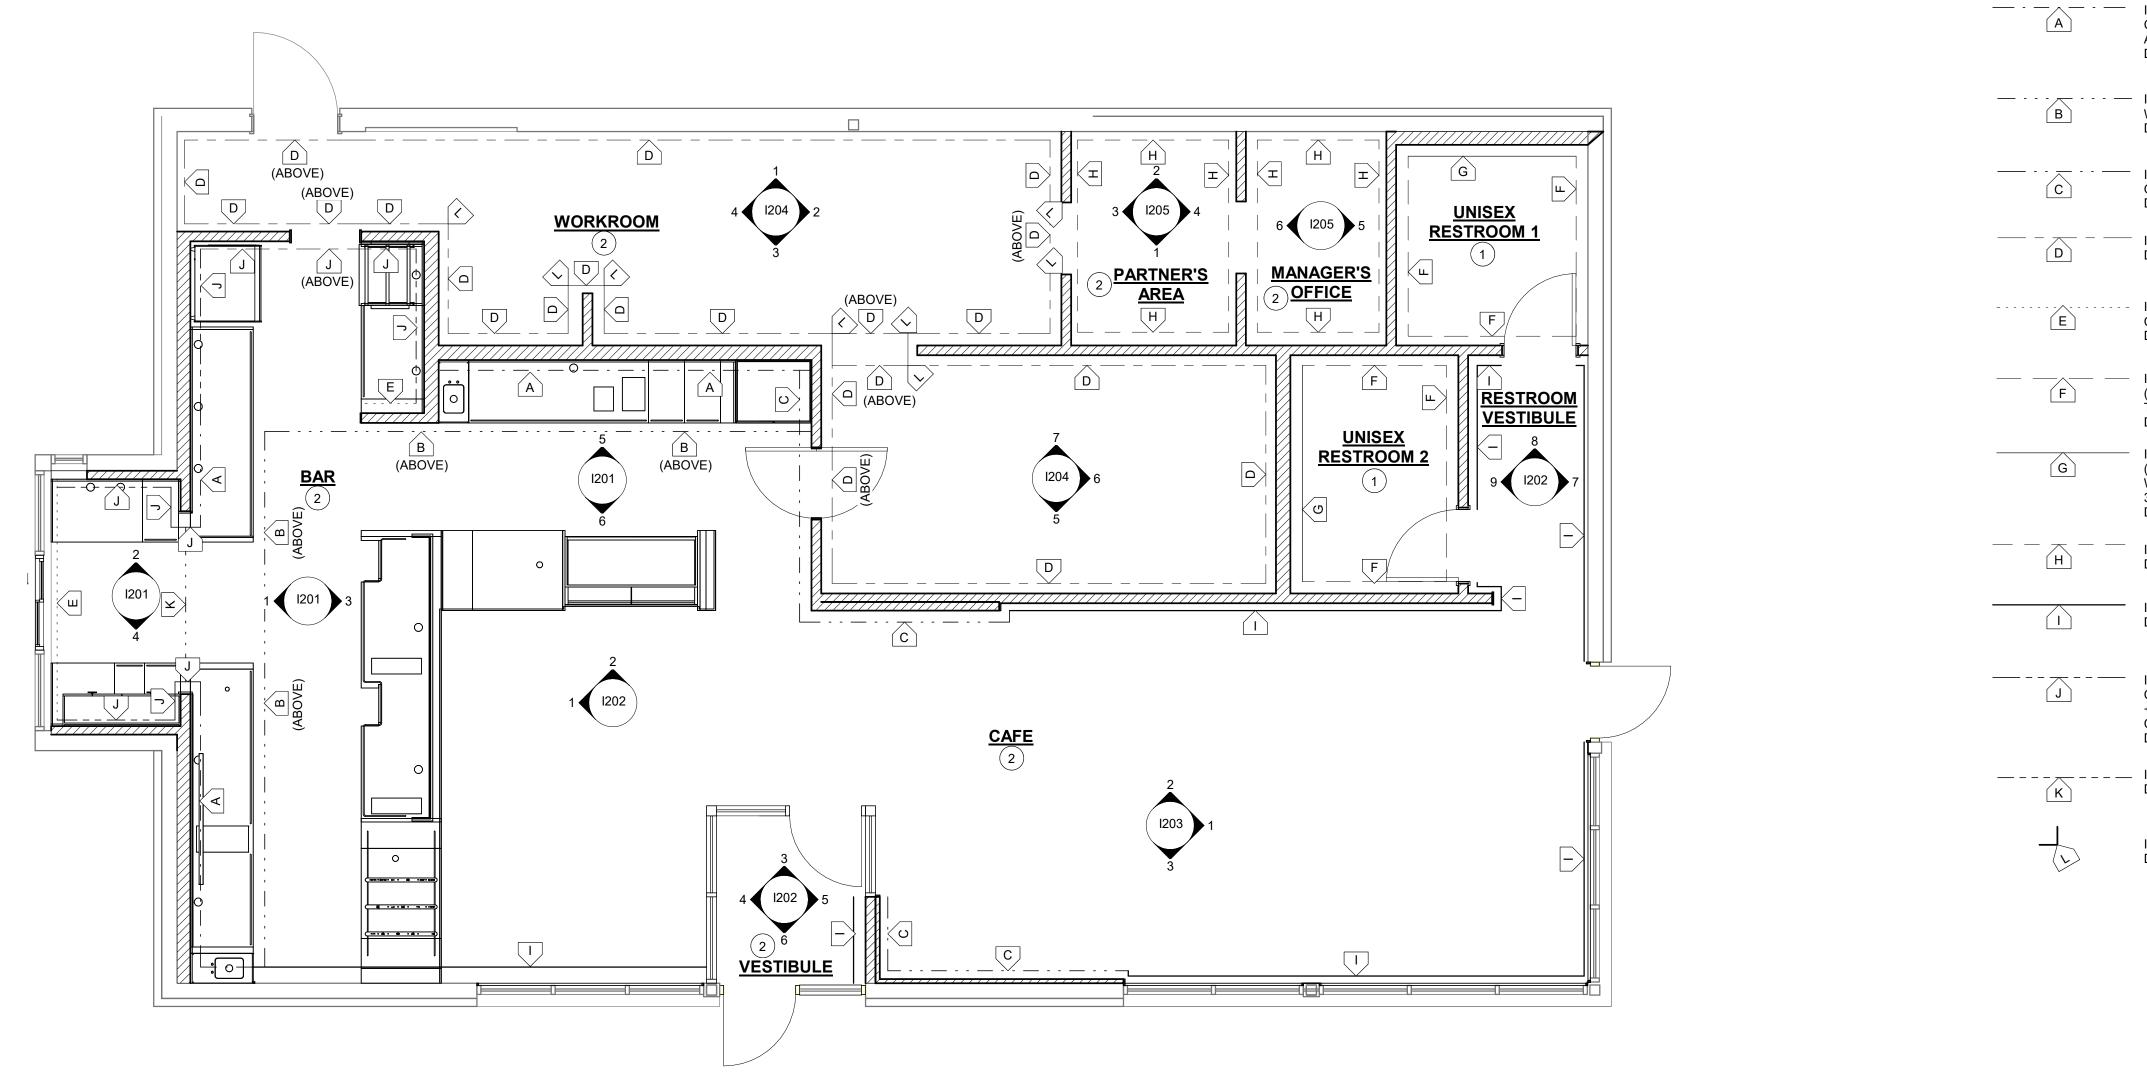

IN 25MM - WHITE OAK WD0073 | SB       | GC       | MOUNTED AT 36IN (915MM) AFF; BY<br>CASEWORK VENDOR |  |  |  |  |  |
| PAINT SCHEDULE                         |                  |                                         |          |          |                                                    |  |  |  |  |  |

| DESIGN ID | DESCRIPTION       | LRV | FURN. BY | INST. BY | COMMENTS           |  |  |  |  |  |  |
|-----------|-------------------|-----|----------|----------|--------------------|--|--|--|--|--|--|
| 20416     | SW7714 OAK BARREL | 21  | GC       | GC       | SW USE PRIMER CP-1 |  |  |  |  |  |  |
| X9001     | SW7531 CANVAS TAN | 64  | GC       | GC       | SW USE PRIMER CP-1 |  |  |  |  |  |  |

# **RESPONSIBILITY LEGEND**

- GC GENERAL CONTRACTOR
- LL LANDLORD SB STARBUCKS



| SHEET NOTES                                  | WAL             |
|----------------------------------------------|-----------------|
| 1. REFER I401 FOR RESTROOM ELEVATIONS        | A. WOR<br>REQU  |
| 2. REFER TO INTERIOR ELEVATIONS FOR HEIGHTS. | B. INST         |
|                                              | D. CHAN<br>UNLE |
|                                              |                 |

# WALL FINISH LEGEND

# LL FINISH PLAN NOTES

RKROOM TO BE FINISHED PER LOCAL CODE QUIREMENTS.

TALL CORNER GUARDS AS INDICATED.

ANGE PAINT COLOR ONLY AT INSIDE CORNERS LESS OTHERWISE INDICATED.

E. REFER TO INTERIOR ELEVATIONS FOR GRAPHICS LOCATIONS.

F. REFER TO CASEWORK FINISH SCHEDULE FOR ADDITIONAL INFORMATION

G. GENERAL CONTRACTOR TO PROVIDE AND INSTALL WORKROOM WALL FINISHES.

H. PAI