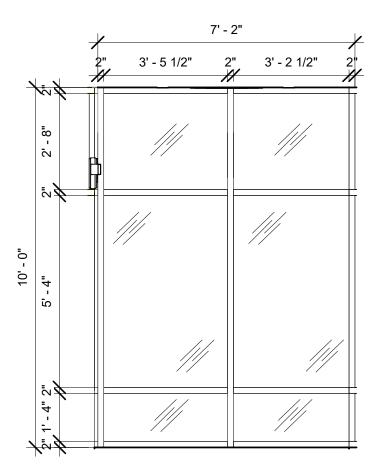

#### ARCHITECTURAL SYMBOL LEGEND ABBREVIATIONS

|                | 0<br>Scale: X = | 2 4              | <b>—</b> <sup>8</sup> <b>—</b>      | -                                          | -                                 |
|----------------|-----------------|------------------|-------------------------------------|--------------------------------------------|-----------------------------------|
| NOR<br>ARRO    |                 | GRAPHIC<br>SCALE | DATUM<br>POINT                      | EXTERIOR<br>ELEVATION<br>CALL-OUT          | INTERIOR<br>ELEVATION<br>CALL-OUT |
| -              |                 |                  | XXXX AFF                            | ×' ××"                                     | $\bigcirc$                        |
| SECT<br>CALL-( |                 |                  | ABOVE FINISH<br>FLOOR<br>HEIGHT TAG | FINISH FACE TO<br>FINISH FACE<br>DIMENSION | ) REVISION<br>CLOUD               |
| Â              |                 | XXXXXX           | DXXXXXXXXX                          | WXXXXX                                     |                                   |
| REVIS<br>TAC   |                 | DESIGN ID<br>TAG | DOOR<br>TAG                         | WINDOW<br>TAG                              | INTERIOR<br>WALL TAG              |