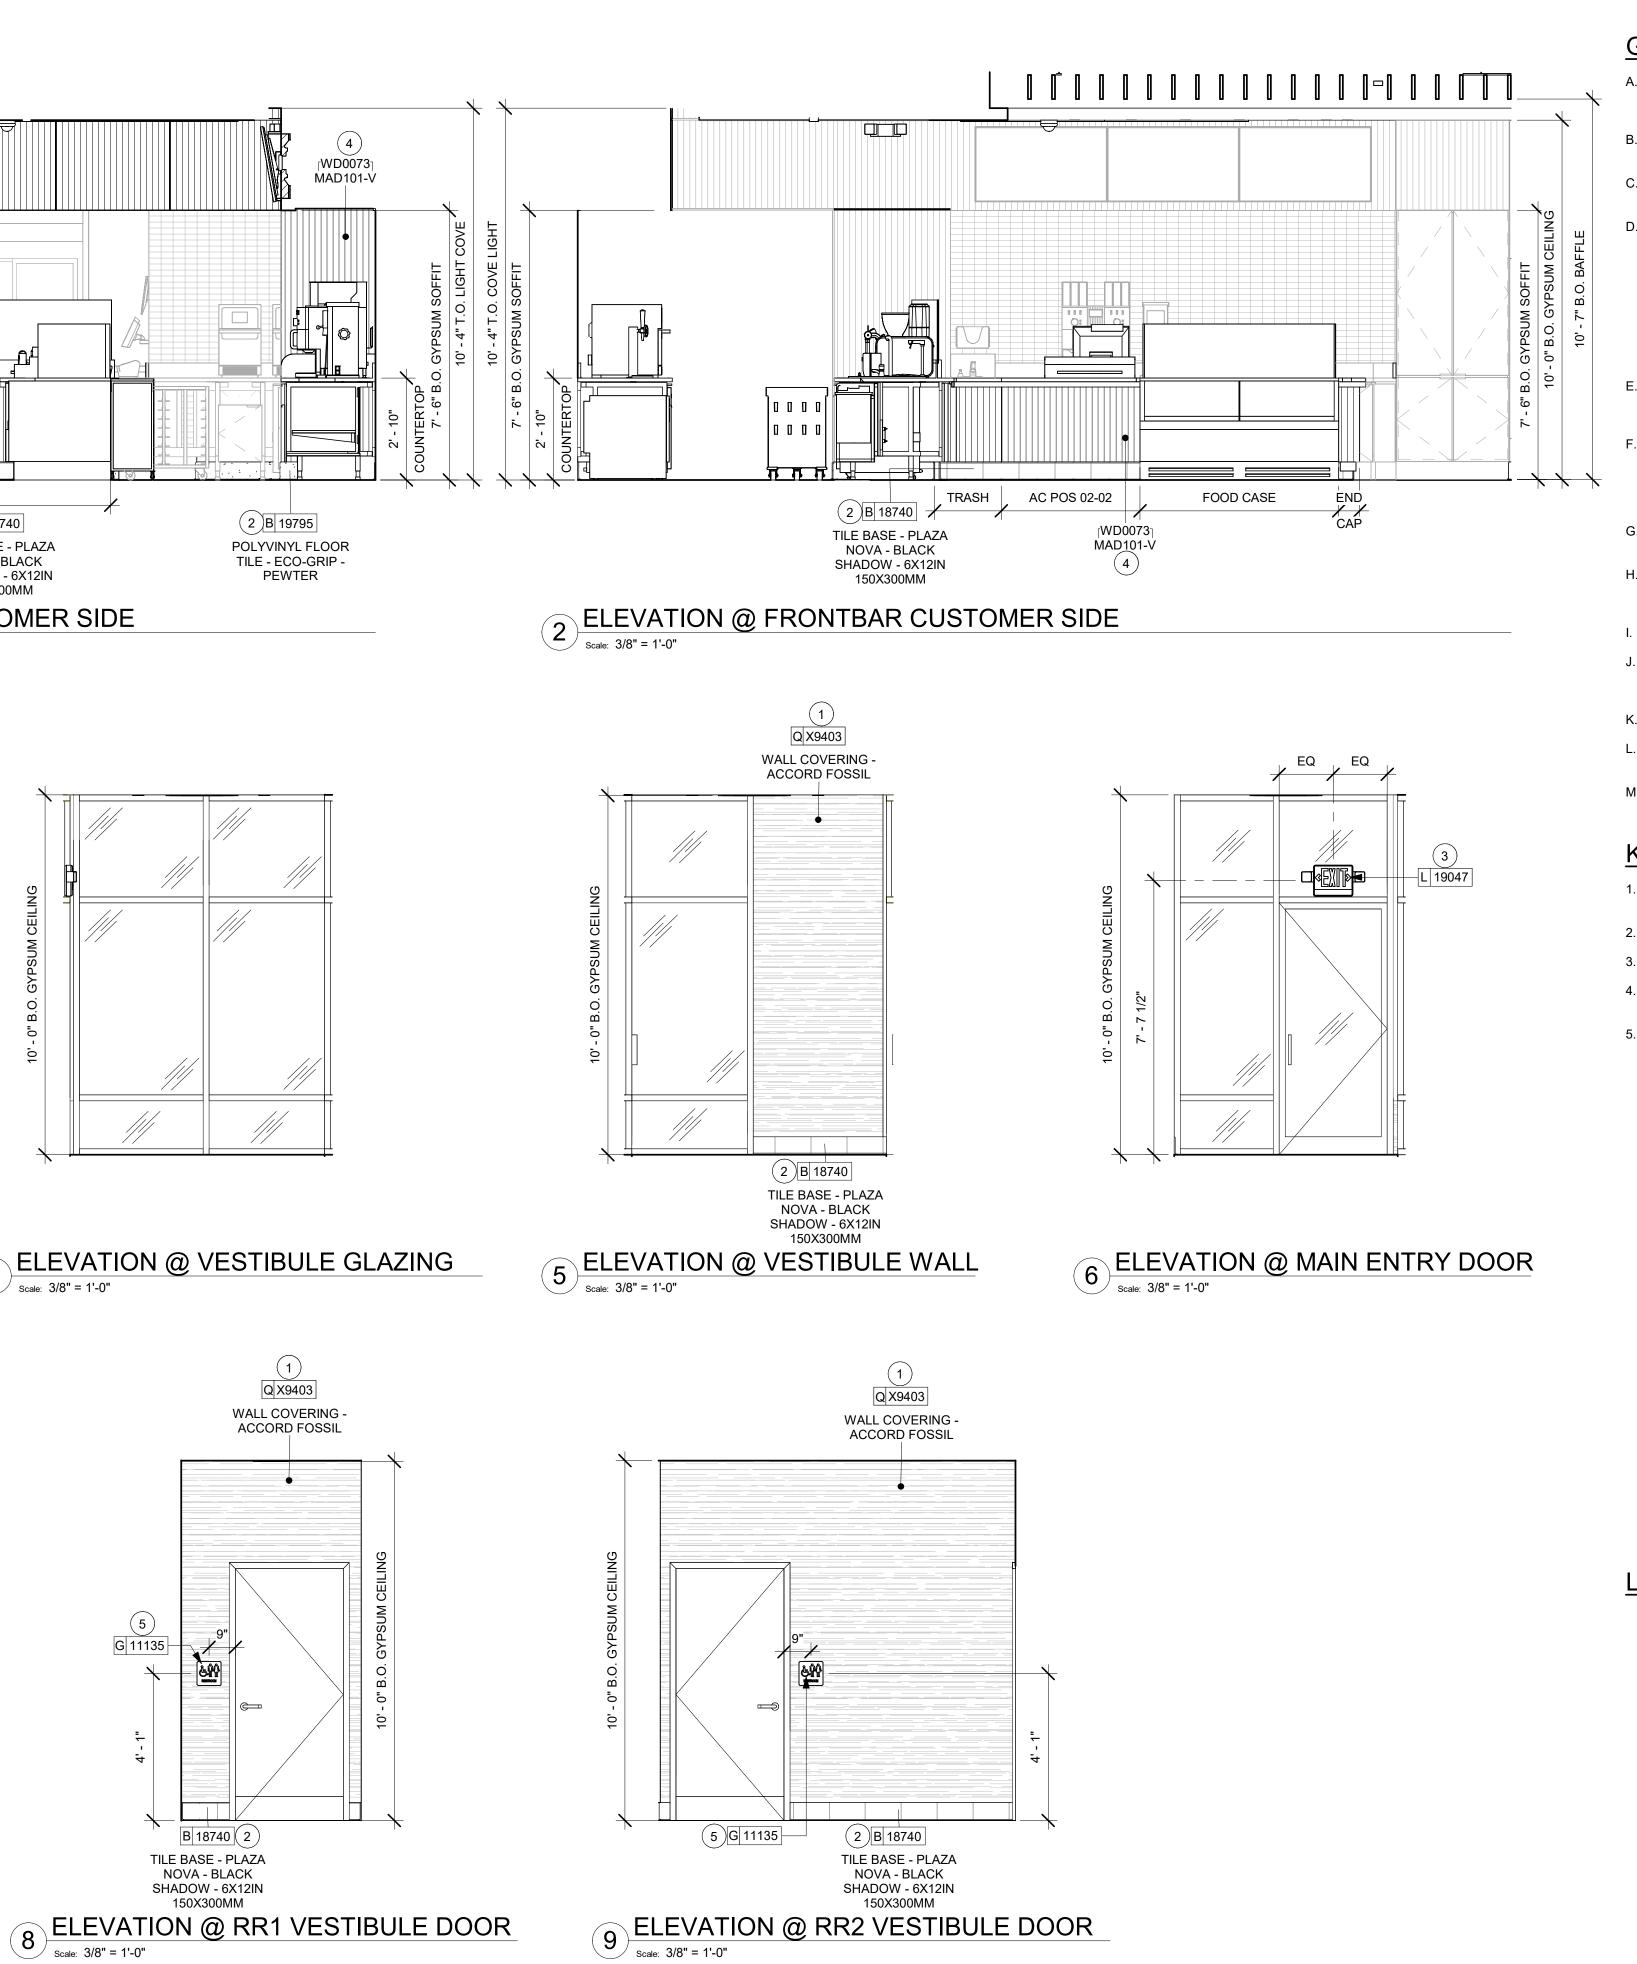

TS. EXTEND BLOCKING 4" (100mm) BEYOND EDGE OF ATTACHMENTS.

WALL TILE START POINT DATUM



(4) [WD0073] MAD101-V (4) [WD0073] MAD101-V 1502 1502 1104.1 1501 AC ESP 05-02 FIT STOR AC CHP 03-02 TRASH (2)B 18740 (2)B 19795 TILE BASE - PLAZA POLYVINYL FLOOR NOVA - BLACK TILE - ECO-GRIP -SHADOW - 6X12IN PEWTER 150X300MM ELEVATION @ FRONT BAR ESPRESSO CUSTOMER SIDE 1) LLL Scale: 3/8" = 1'-0" 3 ELEVATION @ VESTIBULE DOOR 4 ELEVATION @ VESTIBULE GLAZING Scale: 3/8" = 1'-0" Scale: 3/8" = 1'-0" (1)Q X9403 Q X9403 WALL COVERING -WALL COVERING ACCORD FOSSIL ACCORD FOSSIL 5 G 11135 6449 Ö щ (2)B18740 B 18740 ( 2 ) TILE BASE - PLAZA TILE BASE - PLAZA NOVA - BLACK NOVA - BLACK SHADOW - 6X12IN SHADOW - 6X12IN

150X300MM

ELEVATION @ RESTROOM VESTIBULE

Scale: 3/8" = 1'-0"

150X300MM

Scale: 3/8" = 1'-0"



## GENERAL NOTES

- A. FOR GRAPHICS SCHEDULE. REFER TO THE FURNITURE. FIXTURES, AND EQUIPMENT (FF & E) SCHEDULES ON SHEET 1601.
- B. REFER TO MANUFACTURER'S INSTRUCTIONS INCLUDED WITH ARTWORK/GRAPHICS FOR PROPER INSTALLATION.
- C. CHANGE PAINT COLOR ONLY AT INSIDE CORNERS UNLESS OTHERWISE INDICATED.
- D. PAINT FINISHES SHALL BE APPLIED AS FOLLOWS,
- UNLESS NOTED OTHERWISE: 1) WOODS AND METAL SURFACES SHALL BE
- SEMI-GLOSS OR EQUAL. 2) ACCENT AND TRIM PAINTS TO BE SEMI-GLOSS OR EQUAL.
- a. WALL AND CEILING PAINTS TO BE EGGSHELL OR EQUAL.
- 3) PAINTS IN BOH, RESTROOM(S) OR CAFE BAR SHALL BE SEMI-GLOSS OR EQUAL.
- E. PAINT SUBSTITUTIONS ARE NOT ALLOWED. USE STARBUCKS NATIONAL ACCOUNT COLOR CODE WHEN ORDERING PAINTS.
- F. FLOORS, WALLS AND CEILING FINISHES IN FOOD PREPARATION AREAS SHALL BE