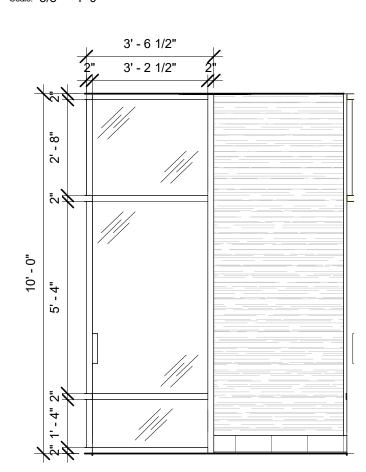

#### ARCHITECTURAL SYMBOL LEGEND ABBREVIATIONS

|                | 0<br>Scale: X = | 2 4              | <b>—</b> <sup>8</sup> <b>—</b>      | -                                          | -                                 |
|----------------|-----------------|------------------|-------------------------------------|--------------------------------------------|-----------------------------------|
| NOR<br>ARRO    |                 | GRAPHIC<br>SCALE | DATUM<br>POINT                      | EXTERIOR<br>ELEVATION<br>CALL-OUT          | INTERIOR<br>ELEVATION<br>CALL-OUT |
| -              |                 |                  | XXXX AFF                            | ×' ××"                                     | $\bigcirc$                        |
| SECT<br>CALL-( |                 |                  | ABOVE FINISH<br>FLOOR<br>HEIGHT TAG | FINISH FACE TO<br>FINISH FACE<br>DIMENSION | ) REVISION<br>CLOUD               |
| Â              |                 | XXXXXX           | DXXXXXXXXX                          | WXXXXX                                     |                                   |
| REVIS<br>TAC   |                 | DESIGN ID<br>TAG | DOOR<br>TAG                         | WINDOW<br>TAG                              | INTERIOR<br>WALL TAG              |