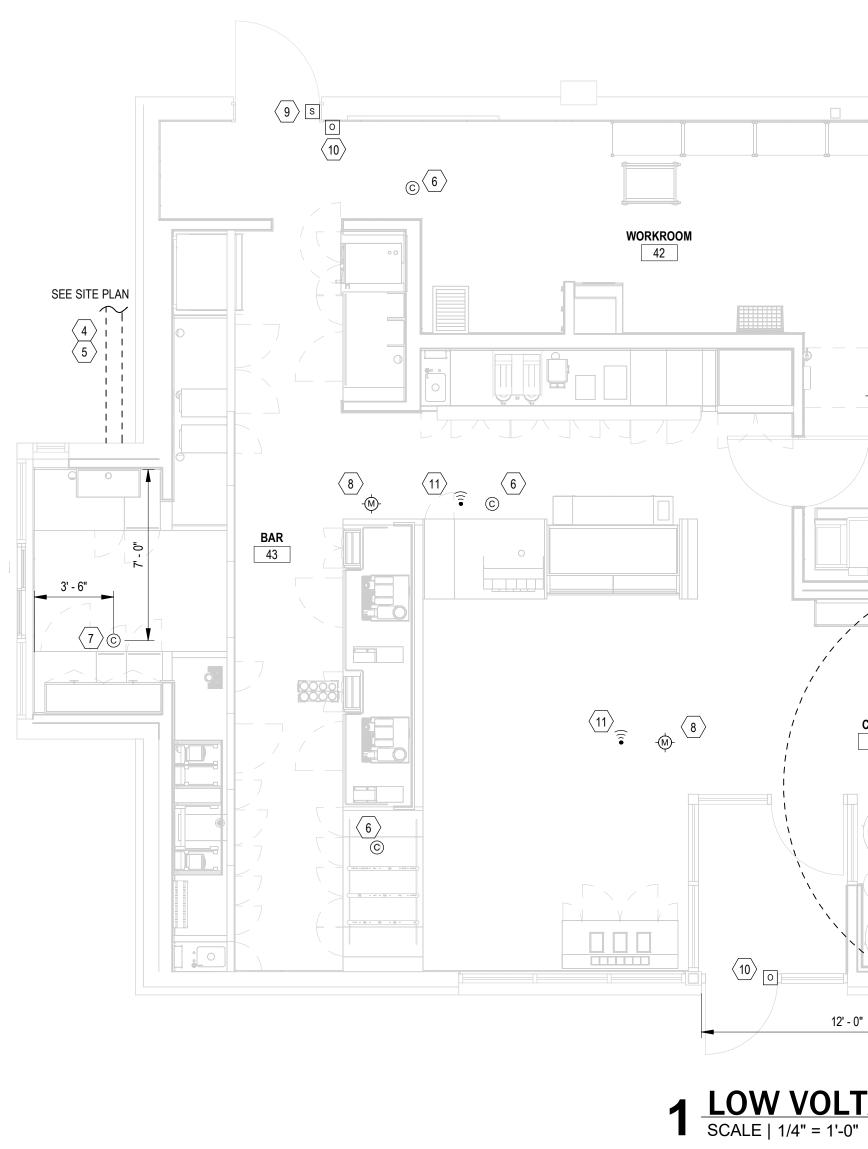

CIRCUITS.
- F. EQUIPMENT REQUIRES CONNECTION TO THE BUILDING ELECTRICAL SYSTEM. FURNISH AND INSTALL ALL NECESSARY CONDUIT, WIRE, CONNECTIONS, RECEPTACLES AND OVERCURRENT PROTECTION NECESSARY TO ENSURE THE EQUIPMENT FUNCTIONS PROPERLY AND COMPLIES WITH ALL APPLICABLE LOCAL AND NATIONAL CODES. COORDINATE EQUIPMENT REQUIREMENTS WITH MANUFACTURER CUT SHEET PRIOR TO ROUGH-IN.
- G. ALL FRONT BAR J-BOXES AND OUTLETS SHALL BE SURFACE MOUNTED. PROVIDE CONDUITS AS NEEDED AND ONE (1) ADDITIONAL SPARE CONDUIT BETWEEN ALL J-BOXES FOR FUTURE ELECTRICAL REQUIREMENTS. ALL J-BOXES SHALL BE POSITIONED TO AVOID OBSTRUCTION OF ANY EQUIPMENT SUCH AS REFRIGERATORS AND DISHWASHERS.
- H. REFERENCE LANDLORD WORK LETTER FOR DIVISION OF ELECTRICAL SCOPE OF WORK AND COORDINATE WITH STARBUCKS CONSTRUCTION MANAGER.





### NOTE:

ANY CHANGES MADE TO THE DESIGN IDENTIFIED ON THESE DRAWINGS AND/OR ASSOCIATED SPECIFICATIONS SHALL BE SUBMITTED TO THE ENGINEER/ARCHITECT OF RECORD FOR REVIEW AND APPROVAL PRIOR TO MAKING ANY MODIFICATIONS TO THE PROJECT. ANY LIABILITY AS A RESULT OF DESIGN MODIFICATIONS, AS WELL AS ANY COSTS ASSOCIATED WITH SUCH MODIFICATIONS. MADE WITHOUT THE WRITTEN APPROVAL OF THE ENGINEER/ARCHITECT OF RECORD SHALL BECOME THE RESPONSIBILITY OF THE CONTRACTOR.

### NOTE:

EXISTING INFORMATION PROVIDED IS BASED ON ORIGINAL CONSTRUCTION DOCUMENTS. FIELD VERIFY ALL LOADS AND CONDITIONS PRIOR TO COMMENCING WORK. E.C. SHALL ENSURE RESULT OF WORK DOES NOT OVERLOAD ANY BRANCH CIRCUITS, PANELBOARDS, AND ELECTRICAL SERVICE.

PROVIDE TYPED, UPDATED CIRCUIT DIRECTORIES AFTER PROJECT COMPLETION.

### *