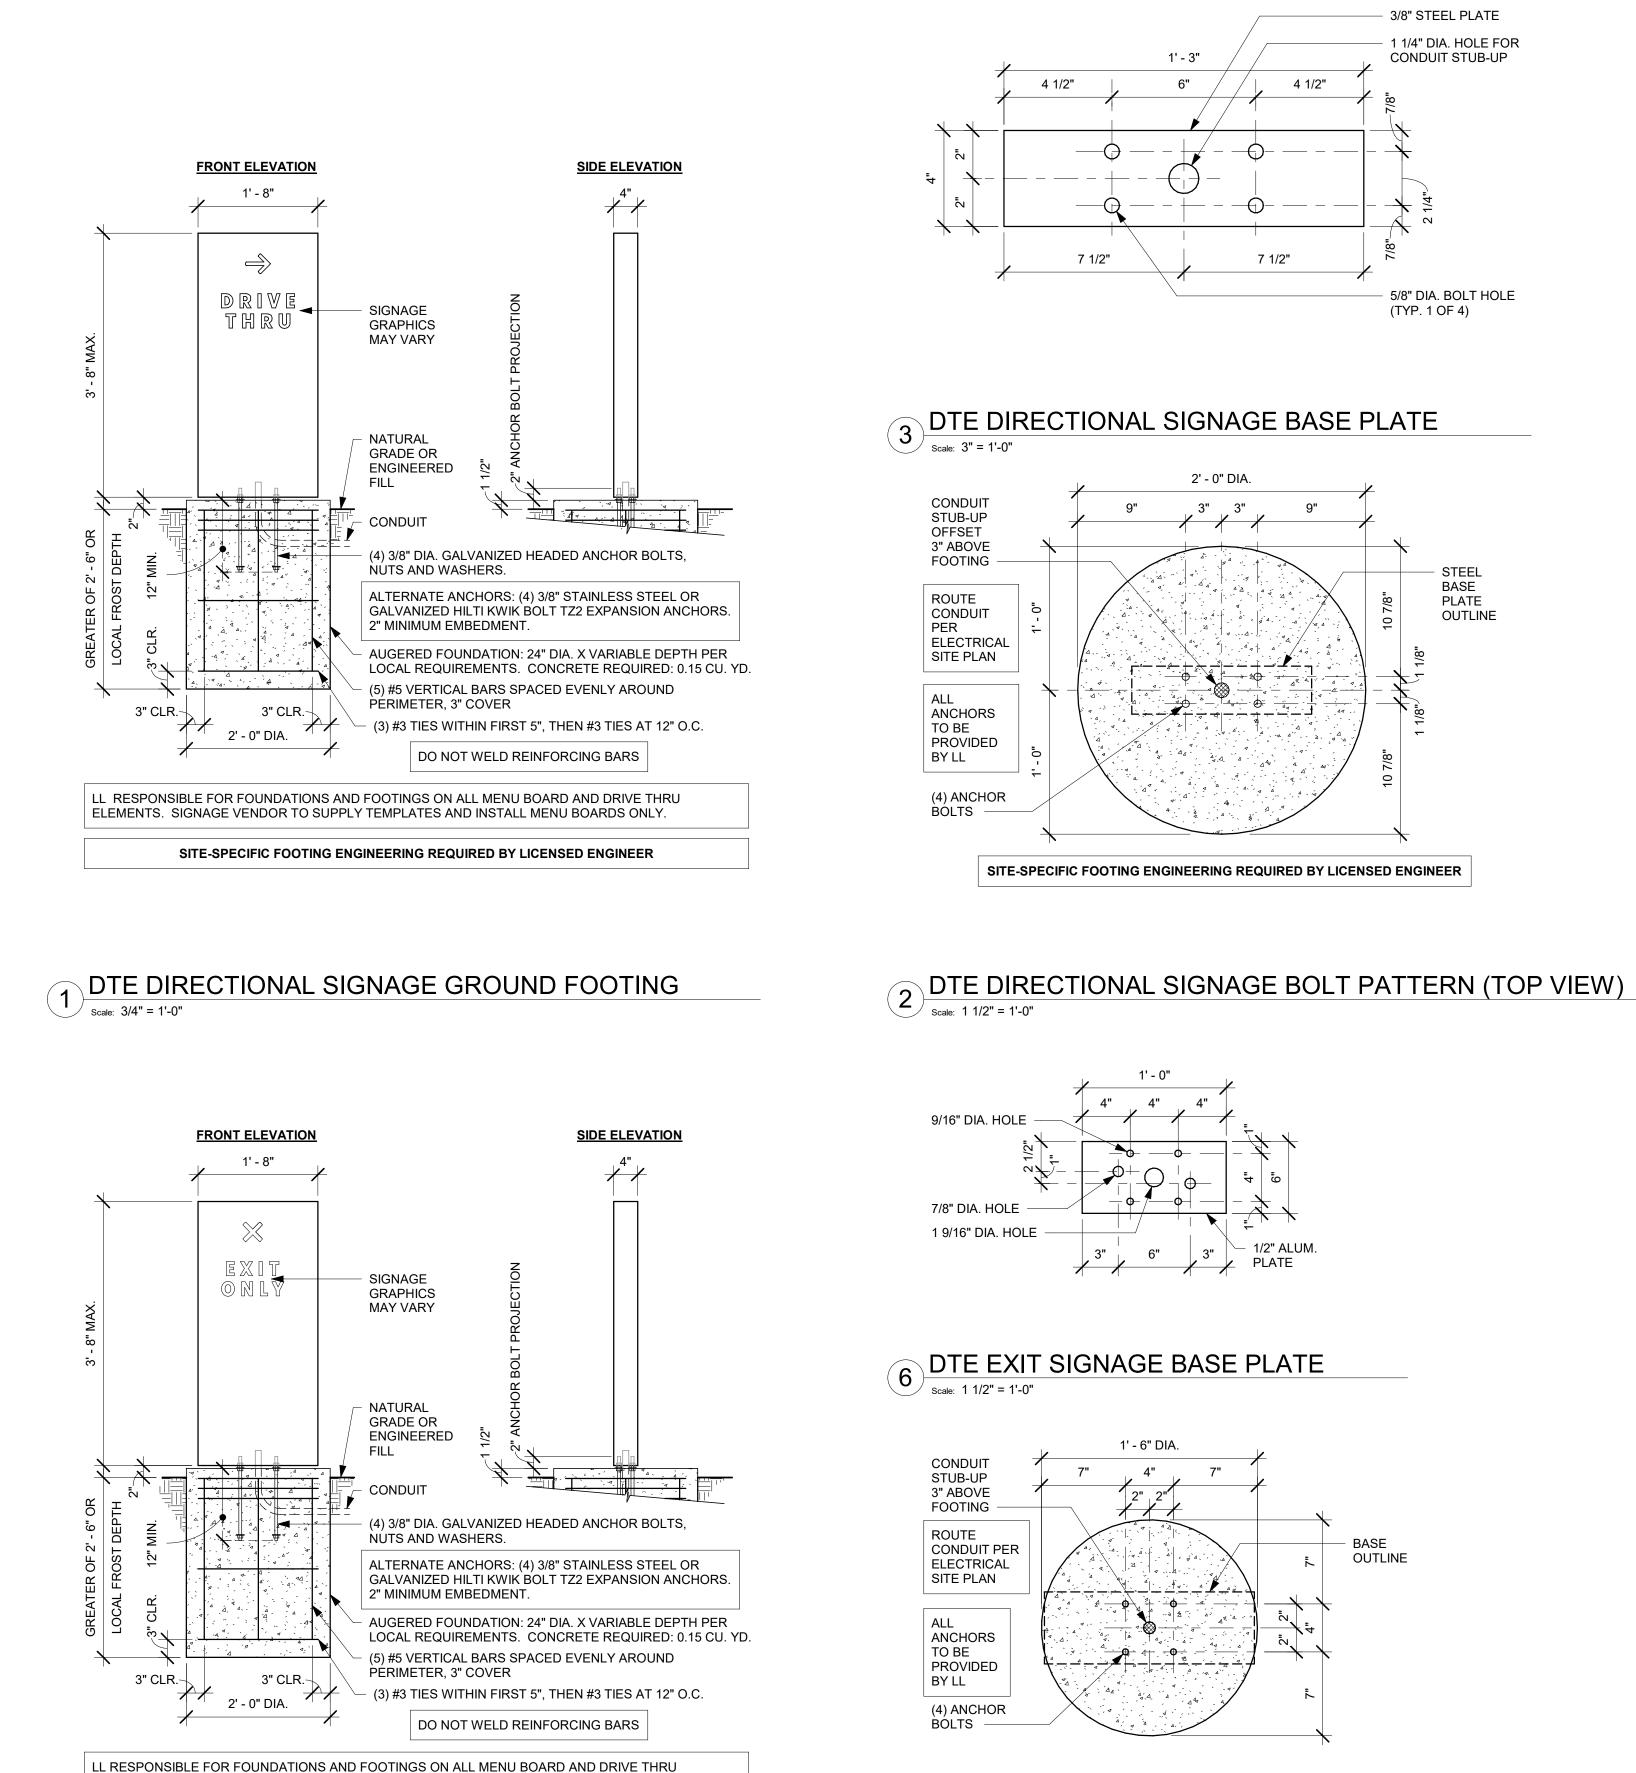

| SHEET NUMBER:<br>A502                                                                                                                                                                                                                                                                                                                                                                                                                                                                                                                                                                                                                                                                                                                                                                              |  |  |  |  |  |  |  |



4 DTE EXIT SIGNAGE GROUND FOOTING Scale: 3/4" = 1'-0"

ELEMENTS. SIGNAGE VENDOR TO SUPPLY TEMPLATES AND INSTALL MENU BOARDS ONLY.

Scale: 1 1/2" = 1'-0"

5 DTE EXIT SIGNAGE BOLT PATTERN (TOP VIEW)







| NOTE: SIGNAGE SHOWN FOR REFERENCE ONLY.                                                                                                                                                                                                                                    |                   |                                                                                                                 |                                                                                                                                       |
|----------------------------------------------------