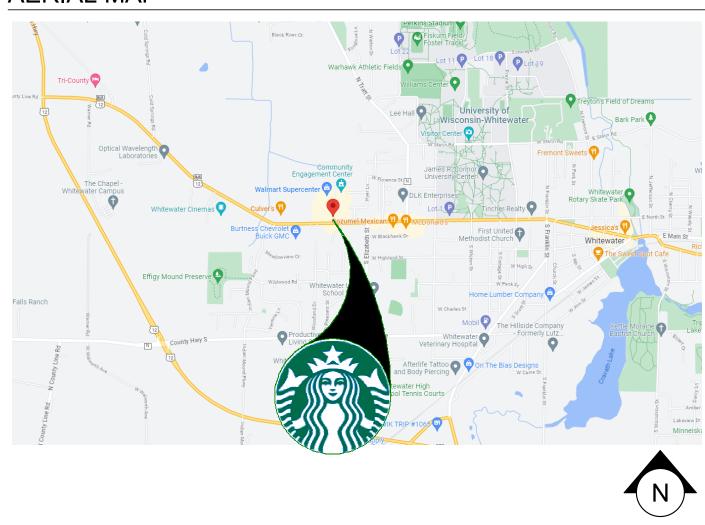

| EXTERIOR<br>ELEVATION<br>CALL-OUT          | INTERIOR<br>ELEVATION<br>CALL-OUT |
| -              |                 |                  | XXXX AFF                            | ×' ××"                                     | $\bigcirc$                        |
| SECT<br>CALL-( |                 |                  | ABOVE FINISH<br>FLOOR<br>HEIGHT TAG | FINISH FACE TO<br>FINISH FACE<br>DIMENSION | ) REVISION<br>CLOUD               |
| Â              |                 | XXXXXX           | DXXXXXXXXX                          | WXXXXX                                     |                                   |
| REVIS<br>TAC   |                 | DESIGN ID<br>TAG | DOOR<br>TAG                         | WINDOW<br>TAG                              | INTERIOR<br>WALL TAG              |

### AERIAL MAP



# VICINITY PLAN



| CAB<br>CL<br>CLG<br>CM<br>CTR<br>CX<br>CXA                                                                                                                  | CABINET<br>CENTER LINE<br>CEILING<br>STARBUCKS<br>CONSTRUCTION MANAGER<br>CENTER<br>COMMISSIONING<br>COMMISSIONING AGENT                                                                                                                                                                                                                                                          |
|-------------------------------------------------------------------------------------------------------------------------------------------------------------|----------------------------------------------------------------------------------------