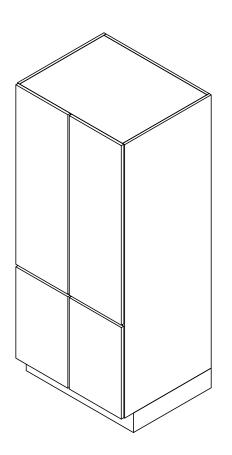

|
|                | SHEET NUMBER:                                                                                                                                                                                                                                                             |

















SECTION A



9 FILLER PANEL AT WALL Scale: 1 1/2" = 1'-0"

- STEEL ANGLE ATTACHED TO FRAME TO SUPPORT FILLER PANEL

2X4 BLOCKING SECURED TO IN-WALL BLOCKING FILLER PANEL ALIGNED TO ADJACENT DOOR PANEL PER CASEWORK SHOP DRAWINGS

TOP OF COUNTERTOP DOOR HINGE EDGE OF STEEL ANGLE

- FILLER PANEL

SECURE FILLER PANEL TO 2X4 BLOCKING WITH COUNTERSINK (3) WOOD SCREWS. FILL HOLES TÓ MATCH PANEL COLOR/MATERIAL TYPE. ALIGN BOTTOM OF PANELS

FINISHED FLOOR













# 1 3D ORTHO - X5001 CUSTOM TALL STORAGE

2 X5001 CUSTOM TALL STORAGE SECTION Scale: 1/2" = 1'-0"





# 3 X5001 CUSTOM TALL STORAGE PLAN Scale: 1/2" = 1'-0"

4 X5001 CUSTOM TALL STORAGE ELEVATION Scale: 1/2" = 1'-0"



| DESIGN ID  | COUNT    | DESCRIPTION                                                              | FURN. BY | INST. BY | COMMENTS                            | DESIGN ID          | COUNT |    |
|------------|----------|--------------------------------------------------------------------------|----------|----------|-------------------------------------|--------------------|-------|----|
| AUDIO VISU | AL       |                                                                          | 1        | Į        | 1                                   | COOLING            |