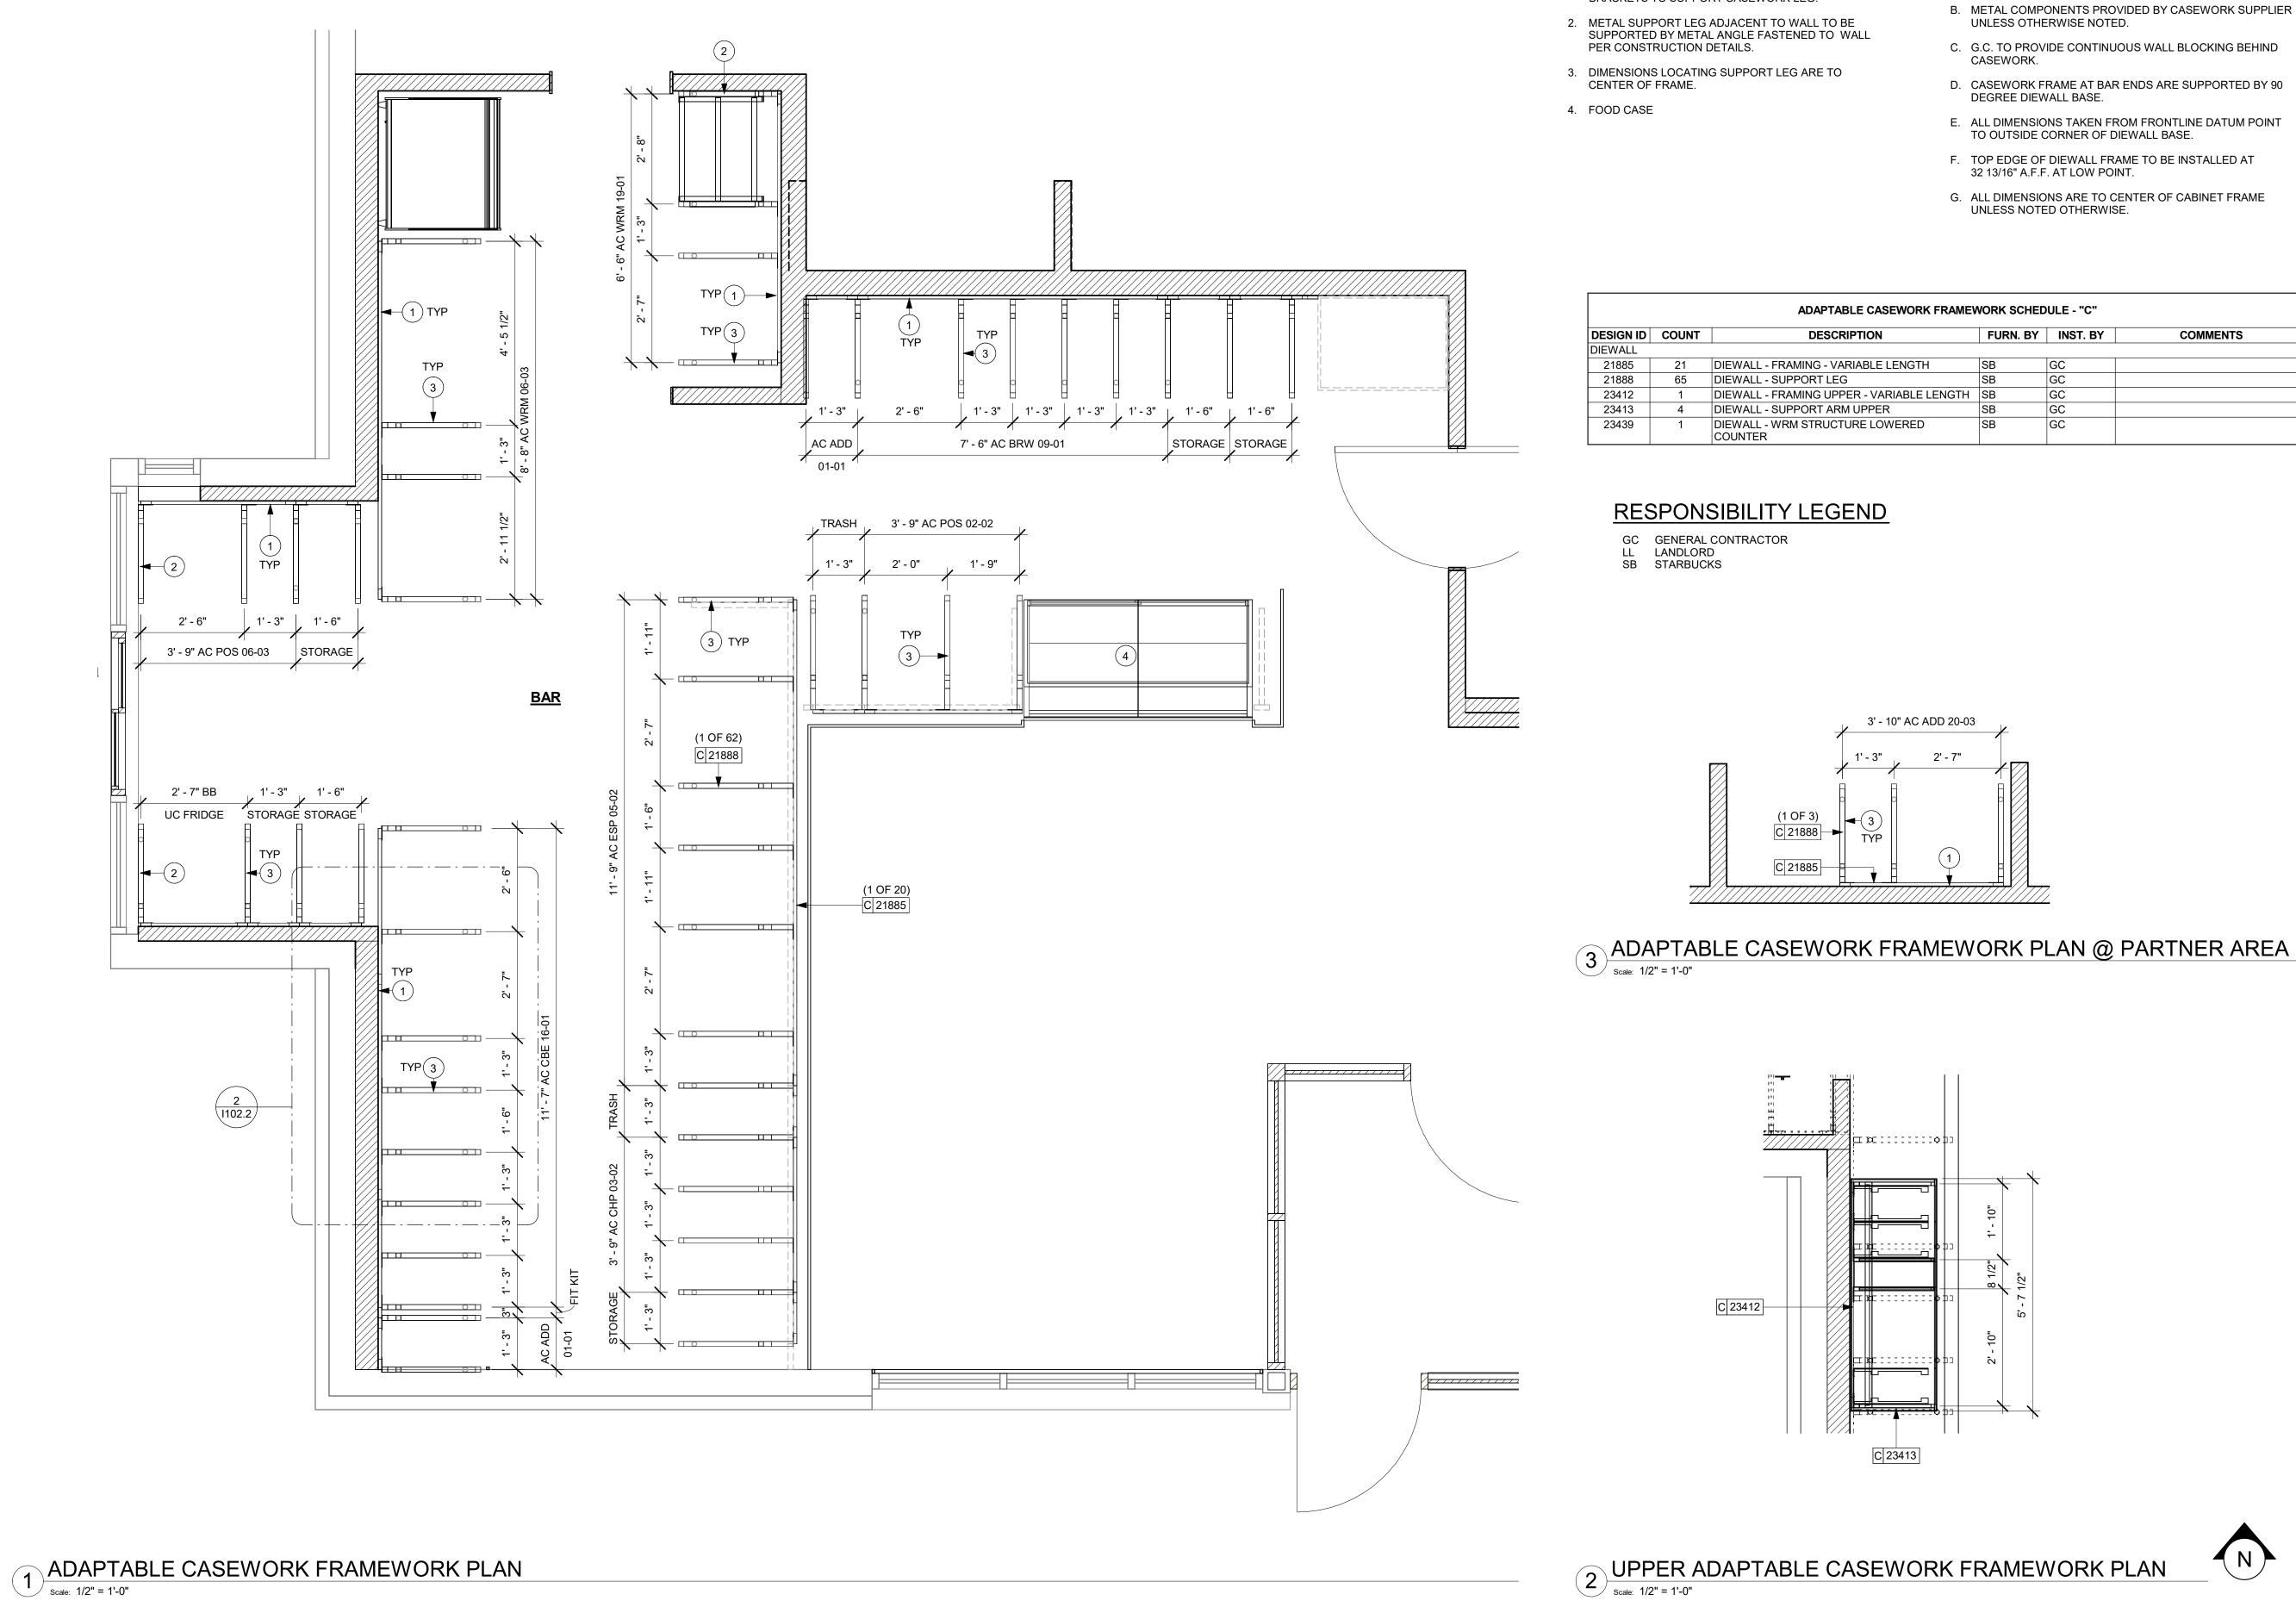

TO FLOORING MATERIAL INSTALLATION.
- D. G.C. TO INSTALL BLOCKING BETWEEN DIEWALL BASE. E. ALL DIMENSIONS TAKEN FROM FRONTLINE DATUM POINT TO OUTSIDE CORNER OF DIEWALL BASE.
- F. BOX BASE (IF APPLICABLE) BUTTS UP AGAINST INSIDE FACE OF DIEWALL. PROVIDE SEALANT AT SEAM.
- G. LEVEL BOX BASES TO BOTTOM RAIL OF WALL FRAME.

### LEGEND

| //// |  |
|------|--|
|      |  |
|      |  |
|      |  |
|      |  |

Ο

- VARIABLE LENGTH BOX BASE CABINET LEG
- DATUM POINT
- COMMENTS INCT DV

| . BY | INST. BY | COMMENTS |
|------|----------|----------|
|      |          |          |
|      | GC       |          |

| IEDU | LE - "C" |          |
|------|----------|----------|
| . BY | INST. BY | COMMENTS |
|      |          |          |
|      | GC       |          |

3' - 11 1/2" BB DIEWALL





/2023



### **KEYED NOTES**

- 1. PROVIDE 3/4" BLOCKING TO 34" A.F.F. FOR ALL WALL BRACKETS TO SUPPORT CASEWORK LEG.

| ADAPTABLE CASEWORK FRAMEWORK SCHEDULE - "C" |       |                                            |          |          |          |  |
|---------------------------------------------|-------|--------------------------------------------|----------|----------|----------|--|
| DESIGN ID                                   | COUNT | DESCRIPTION                                | FURN. BY | INST. BY | COMMENTS |  |
| DIEWALL                                     |       |                                            |          |          |          |  |
| 21885                                       | 21    | DIEWALL - FRAMING - VARIABLE LENGTH        | SB       | GC       |          |  |
| 2