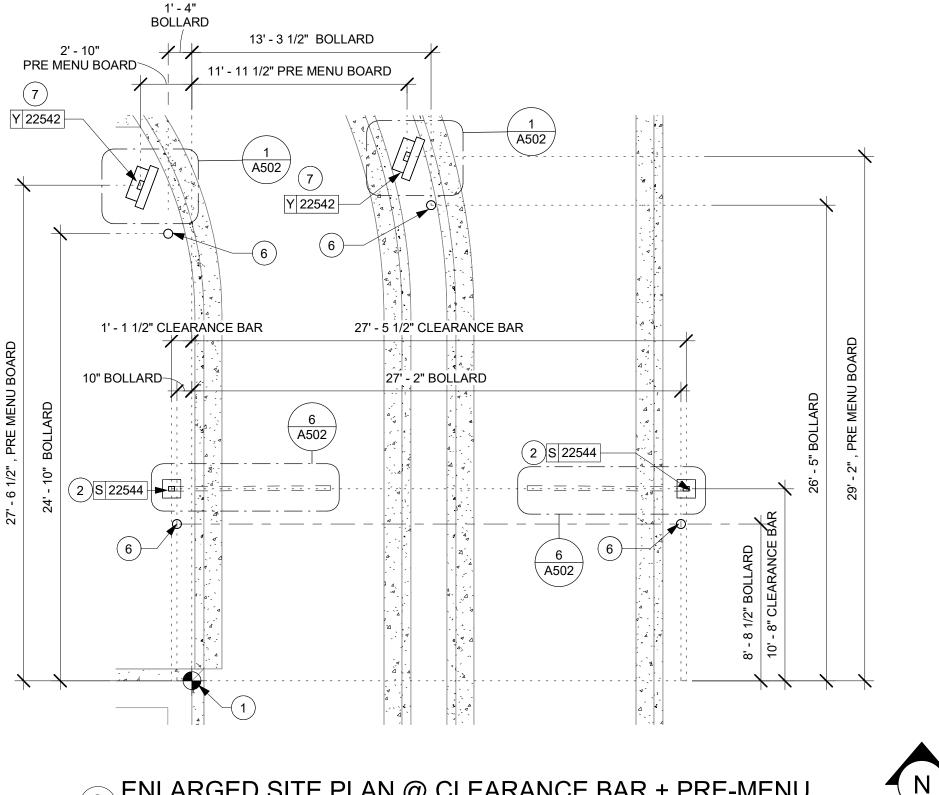

RATE PERMIT AND INSTALLED<br>BY SIGN VENDOR           |  |  |  |  |
| 23074                  | 1         | SIGN - DIRECTIONAL EXIT ONLY ILLUM DS -<br>NEW FOUNDATION - 44IN 1120MM     | SB       | SB       | FOOTING & CONDUIT BY LL. SIGNAGE<br>UDNER SEPARATE PERMIT AND<br>INSTALLED BY SIGN VENDOR |  |  |  |  |
| SIGNAGE - WORDMARK     |           |                                                                             |          |          |                                                                                           |  |  |  |  |
| 22615                  | 1         | SIGN - WORDMARK STARBUCKS FLUSH<br>MOUNTED - 12IN 305MM - GREEN             | SB       | SB       | GREEN LETTERS; LL TO PROVIDE<br>BLOCKING AND JBOX FOR WALL<br>SIGNAGE                     |  |  |  |  |





3 ENLARGED SITE PLAN @ CLEARANCE BAR + PRE-MENU Scale: 3/16" = 1'-0"





N

# **GENERAL NOTES**

A. REFER TO EXTERIOR ELEVATIONS ON SHEET A201 FOR BUILDING SIGNAGE LOCATION AND DESIGN ID. REFER TO ELECTRICAL PLANS FOR ELECTRICAL REQUIREMENTS.

B. LANDSCAPING TO BE PROVIDED PER ZONING CODE AND SUSTAINABILITY REQUIREMENTS.

C. DRIVE-THRU EQUIPMENT INCLUDING VEHICLE DETECTION LOOP, WIRELESS COMMUNICATION AND MONITORS SHALL BE COORDINATED BY STARBUCKS CONSTRUCTION MANAGER. REFER TO ELECTRICAL DRAWINGS FOR ADDITIONAL REQUIREMENTS.

D. PROVIDE 6" (150MM) THICK CONCRETE PAVING THE LENGTH OF THE DRIVE-THRU LANE, EXTENT TO INCLUDE DRIVE-THRU ENTRY POINT THROUGH WINDOW STANDING PAD.

E. GENERAL CONTRACTOR TO APPLY CONCRETE SEALER TO ALL EXTERIOR CONCRETE PATIO AND WALKWAY SURFACES.

F. GENERAL CO