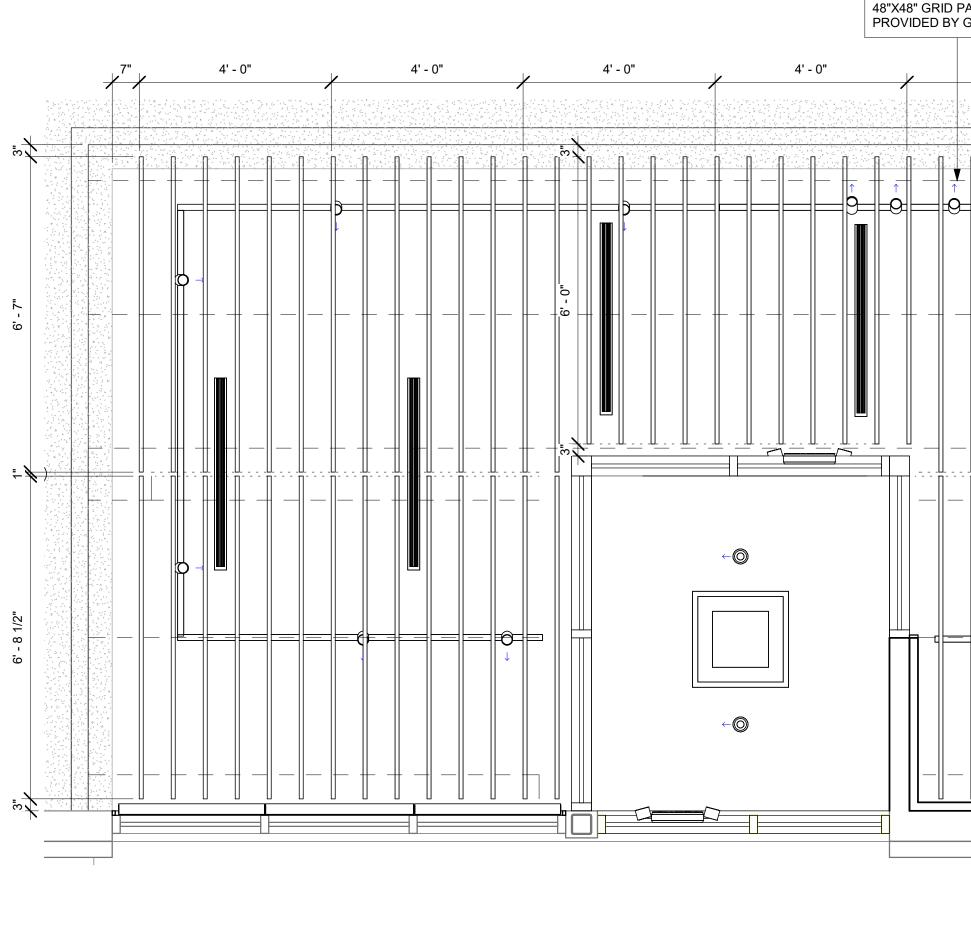

|  |  |  |  |  |  |  |  |  |  |





ARMSTRONG 15/16" T GRID

|         | ARMS<br>360 P<br>48"X4<br>PROV | OLYB/<br>8" GR | aked<br>Id pa <sup>:</sup> | BLAC<br>TTER | СK         | )                    |                 | IEW H<br>GYPSI                                                                                 |                                | ABOVI<br>NG | E        |      |         |            |      |            |         |          |   |   |                   |         |       |     |                                       |      |             |             |         |  |         |  |                                       |          |  |                                       |              |         |
|---------|--------------------------------|----------------|----------------------------|--------------|----------