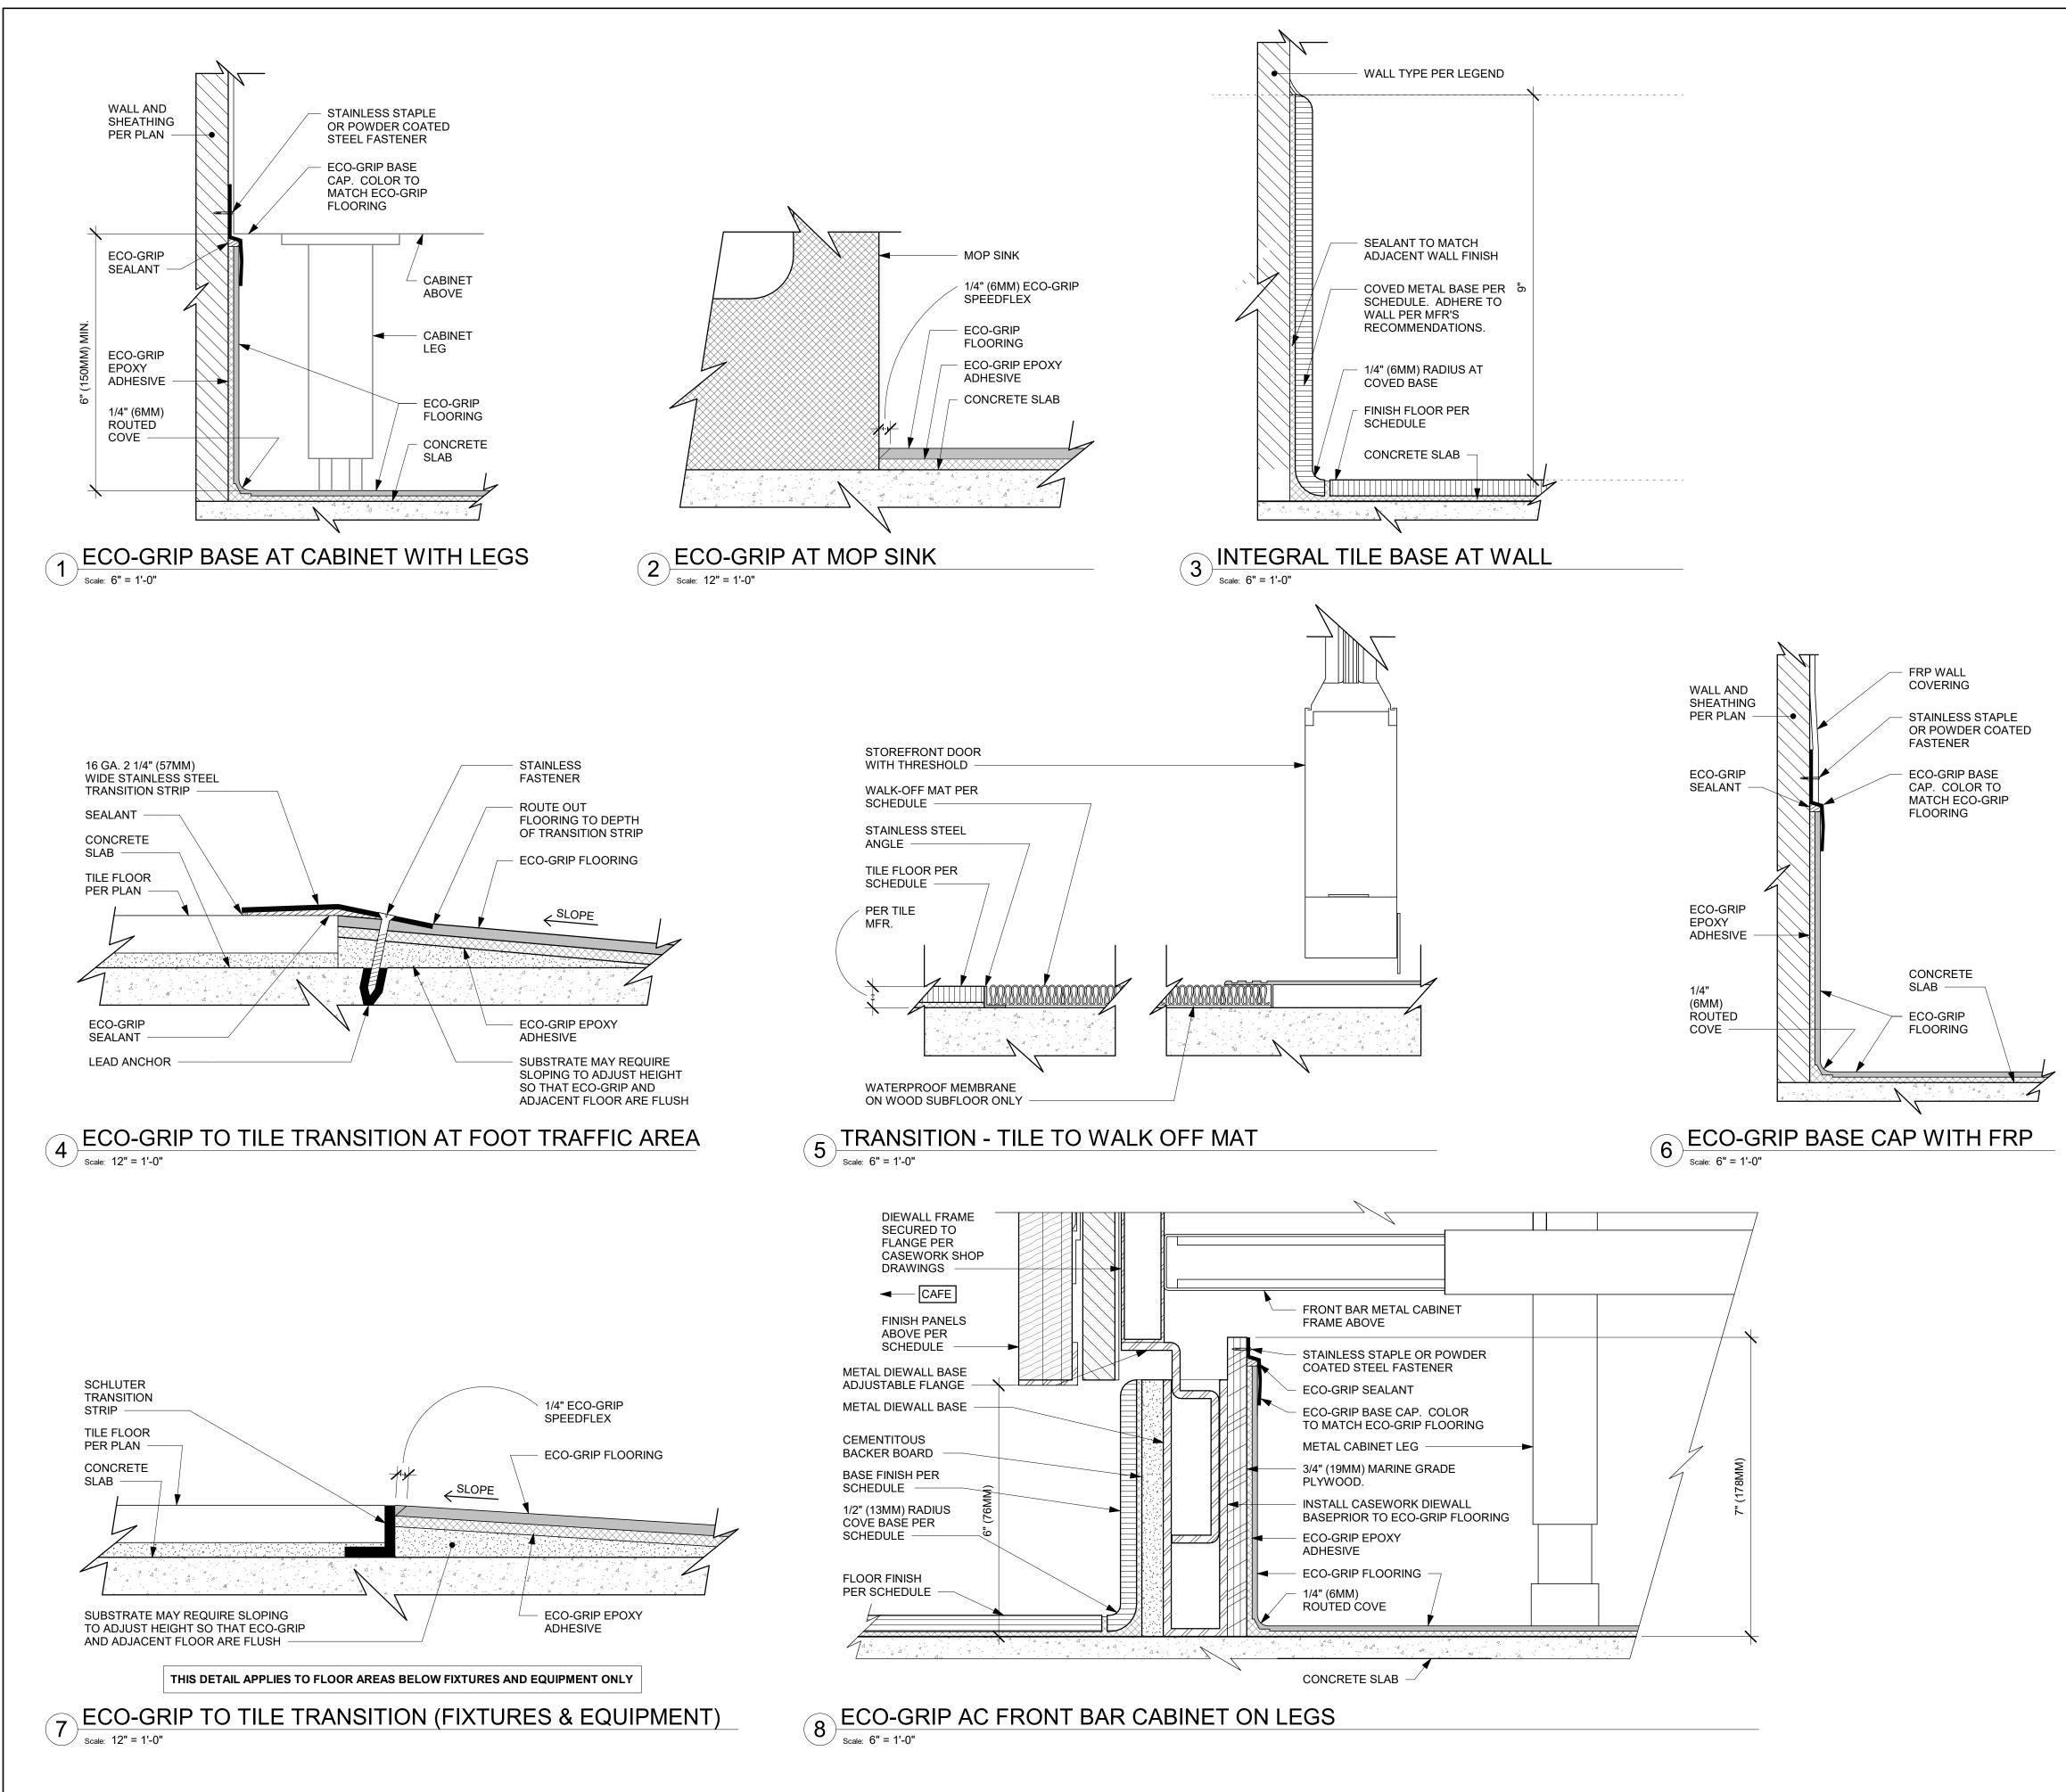

RACTOR TO INSPECT ALL TILES AND REJECT DAMAGED OR SUBSTANDARD TILES PRIOR TO INSTALLATION.

D. ALIGN TILE TRANSITIONS ON WHOLE TILES AS SHOWN.

E. ALL FLOOR AND WALL JUNCTIONS IN STORAGE AND FOOD PREPARATION AREAS SHALL HAVE A 6" COVED BASE.

# FLOOR TREATMENT LEGEND

|   | POLYVINYL FLOOR - ECO-GRIP - PEWTER<br>DESIGN ID: 19795                         |
|---|---------------------------------------------------------------------------------|
|   | TILE - I COCCI-CEMENTO -24 X24IN - 600X<br>600 MM<br>DESIGN ID - 20228          |
| A | TILE BASE - PLAZE NOVA - BLACK<br>SHADOW - 9X12IN 150X300MM<br>DESIGN ID: 18740 |
| B | TILE BASE - POLYVINYL FLOOR - ECO-<br>GRIP - PEWTER<br>DESIGN ID: 19795         |
| - | DATUM POINT                                                                     |







| WALL TREATMENT (AREA) SCHEDULE - "Q" |         |                                                                         |          |          |                                                                             |  |  |  |
|--------------------------------------|---------|-------------------------------------------------------------------------|----------|----------|-----------------------------------------------------------------------------|--|--|--|
| DESIGN ID                            | AREA    | DESCRIPTION                                                             | FURN. BY | INST. BY | COMMENTS                                                                    |  |  |  |
| OTHER                                |         | -