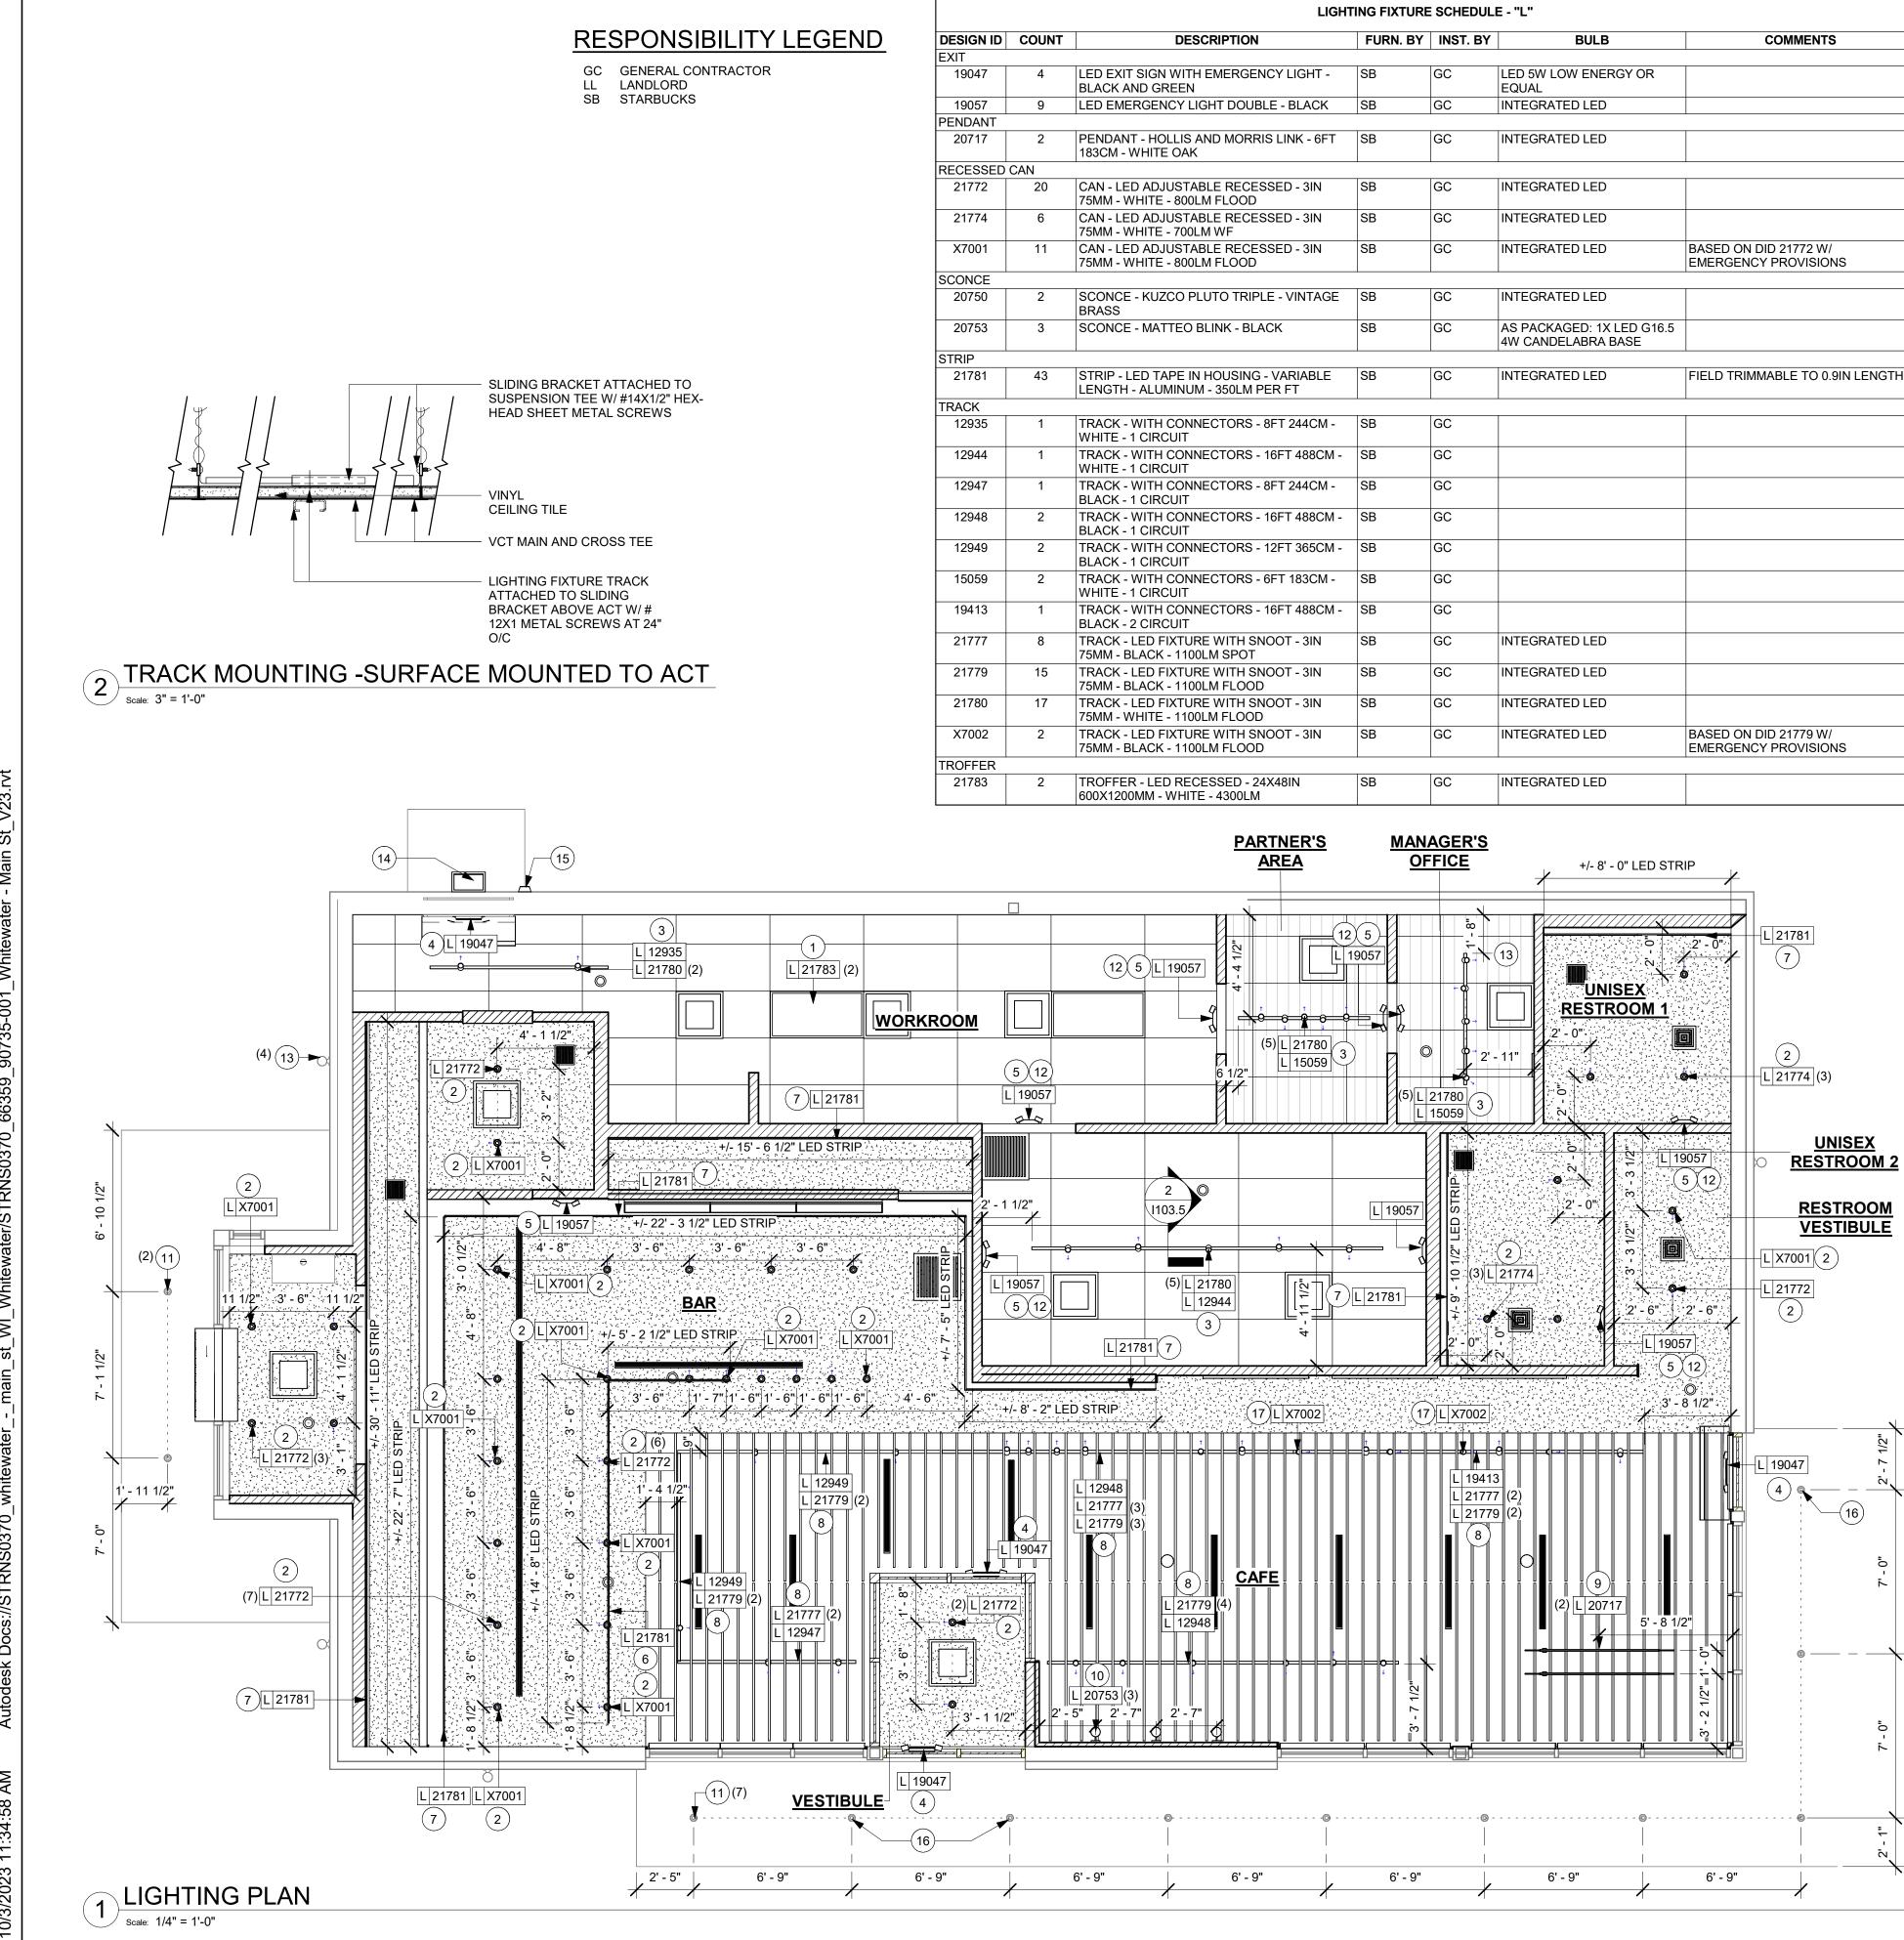

|  |                                       |          |  |                                       |              |         |
|         |                                |                |                            |              |            |                      |                 |                                                                                                |                                |             |          |      |         |            |      |            |         |          |   |   |                   |         |       |     |                                       |      |             |             |         |  |         |  |                                       |          |  |                                       |              |         |











| LIGHTING FIXTURE SCHEDULE - "L"                                          |          |          |                                                 |                                               |  |  |  |  |  |  |
|--------------------------------------------------------------------------|----------|----------|-------------------------------------------------|-----------------------------------------------|--|--|--|--|--|--|
| DESCRIPTION                                                              | FURN. BY | INST. BY | BULB                                            | COMMENTS                                      |  |  |  |  |  |  |
|                                                                          |          |          |                                                 |