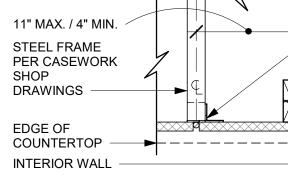

ISSUE DATE:       08-09-2023         STORE DESIGNER:       B. BUSH         LEED® AP:       N/A         PRODUCTION DESIGNER:       WDPARTNERS         CHECKED BY:       M. PATEL         REVISION SCHEDULE |
|                | REV     DATE     BY     DESCRIPTION       BI     BI     BI     BI       SHEET TITLE:     INTERIOR FINISH       ELEVATIONS       SCALE: AS SHOWN                                                                                                                           |
|                | SHEET NUMBER:                                                                                                                                                                                                                                                             |

















SECTION A



9 FILLER PANEL AT WALL Scale: 1 1/2" = 1'-0"

- STEEL ANGLE ATTACHED TO FRAME TO SUPPORT FILLER PANEL

2X4 BLOCKING SECURED TO IN-WALL BLOCKING FILLER PANEL ALIGNED TO ADJACENT DOOR PANEL PER CASEWORK SHOP DRAWINGS

TOP OF COUNTERTOP DOOR HINGE EDGE OF STEEL ANGLE

- FILLER PANEL

SECURE FILLER PANEL TO 2X4 BLOCKING WITH COUNTERSINK (3) WOOD SCREWS. FILL HOLES TÓ MATCH PANEL COLOR/MATERIAL TYPE. ALIGN BOTTOM OF PANELS

FINISHED FLOOR













# 1 3D ORTHO - X5001 CUSTOM TALL STORAGE

2 X5001 CUSTOM TALL STORAGE SECTION Scale: 1/2" = 1'-0"





# 3 X5001 CUSTOM TALL STORAGE PLAN Scale: 1/2" = 1'-0"

4 X5001 CUSTOM TALL STORAGE ELEVATION Scale: 1/2" = 1'-0"



| DESIGN ID  | COUNT    | DESCRIPTION                                                              | FURN. BY | IN