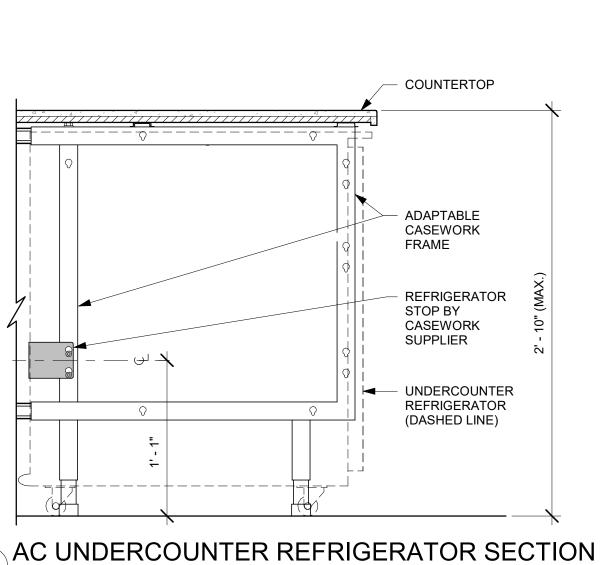

01         ISSUE DATE:       08-09-2023         STORE DESIGNER:       B. BUSH         LEED® AP:       N/A         PRODUCTION DESIGNER:       WDPARTNERS         CHECKED BY:       M. PATEL         REVISION SCHEDULE |
|                | REV     DATE     BY     DESCRIPTION       BI     BI     BI     BI       SHEET TITLE:     INTERIOR FINISH       ELEVATIONS       SCALE: AS SHOWN                                                                                                                           |
|                | SHEET NUMBER:                                                                                                                                                                                                                                                             |

















SECTION A



9 FILLER PANEL AT WALL Scale: 1 1/2" = 1'-0"

- STEEL ANGLE ATTACHED TO FRAME TO SUPPORT FILLER PANEL

2X4 BLOCKING SECURED TO IN-WALL BLOCKING FILLER PANEL ALIGNED TO ADJACENT DOOR PANEL PER CASEWORK SHOP DRAWINGS

TOP OF COUNTERTOP DOOR HINGE EDGE OF STEEL ANGLE

- FILLER PANEL

SECURE FILLER PANEL TO 2X4 BLOCKING WITH COUNTERSINK (3) WOOD SCREWS. FILL HOLES TÓ MATCH PANEL COLOR/MATERIAL TYPE. ALIGN BOTTOM OF PANELS

FINISHED FLOOR













# 1 3D ORTHO - X5001 CUSTOM TALL STORAGE

2 X5001 CUSTOM TALL STORAGE SECTION Scale: 1/2" = 1'-0"





# 3 X5001 CUSTOM TALL STORAGE PLAN Scale: 1/2" = 1'-0"

4 X5001 CUSTOM TALL STORAGE ELEVATION Scale: 1/2" = 1'-0"



| DESIGN ID  | COUNT    | DESCRIPTION                                                              | FURN. BY