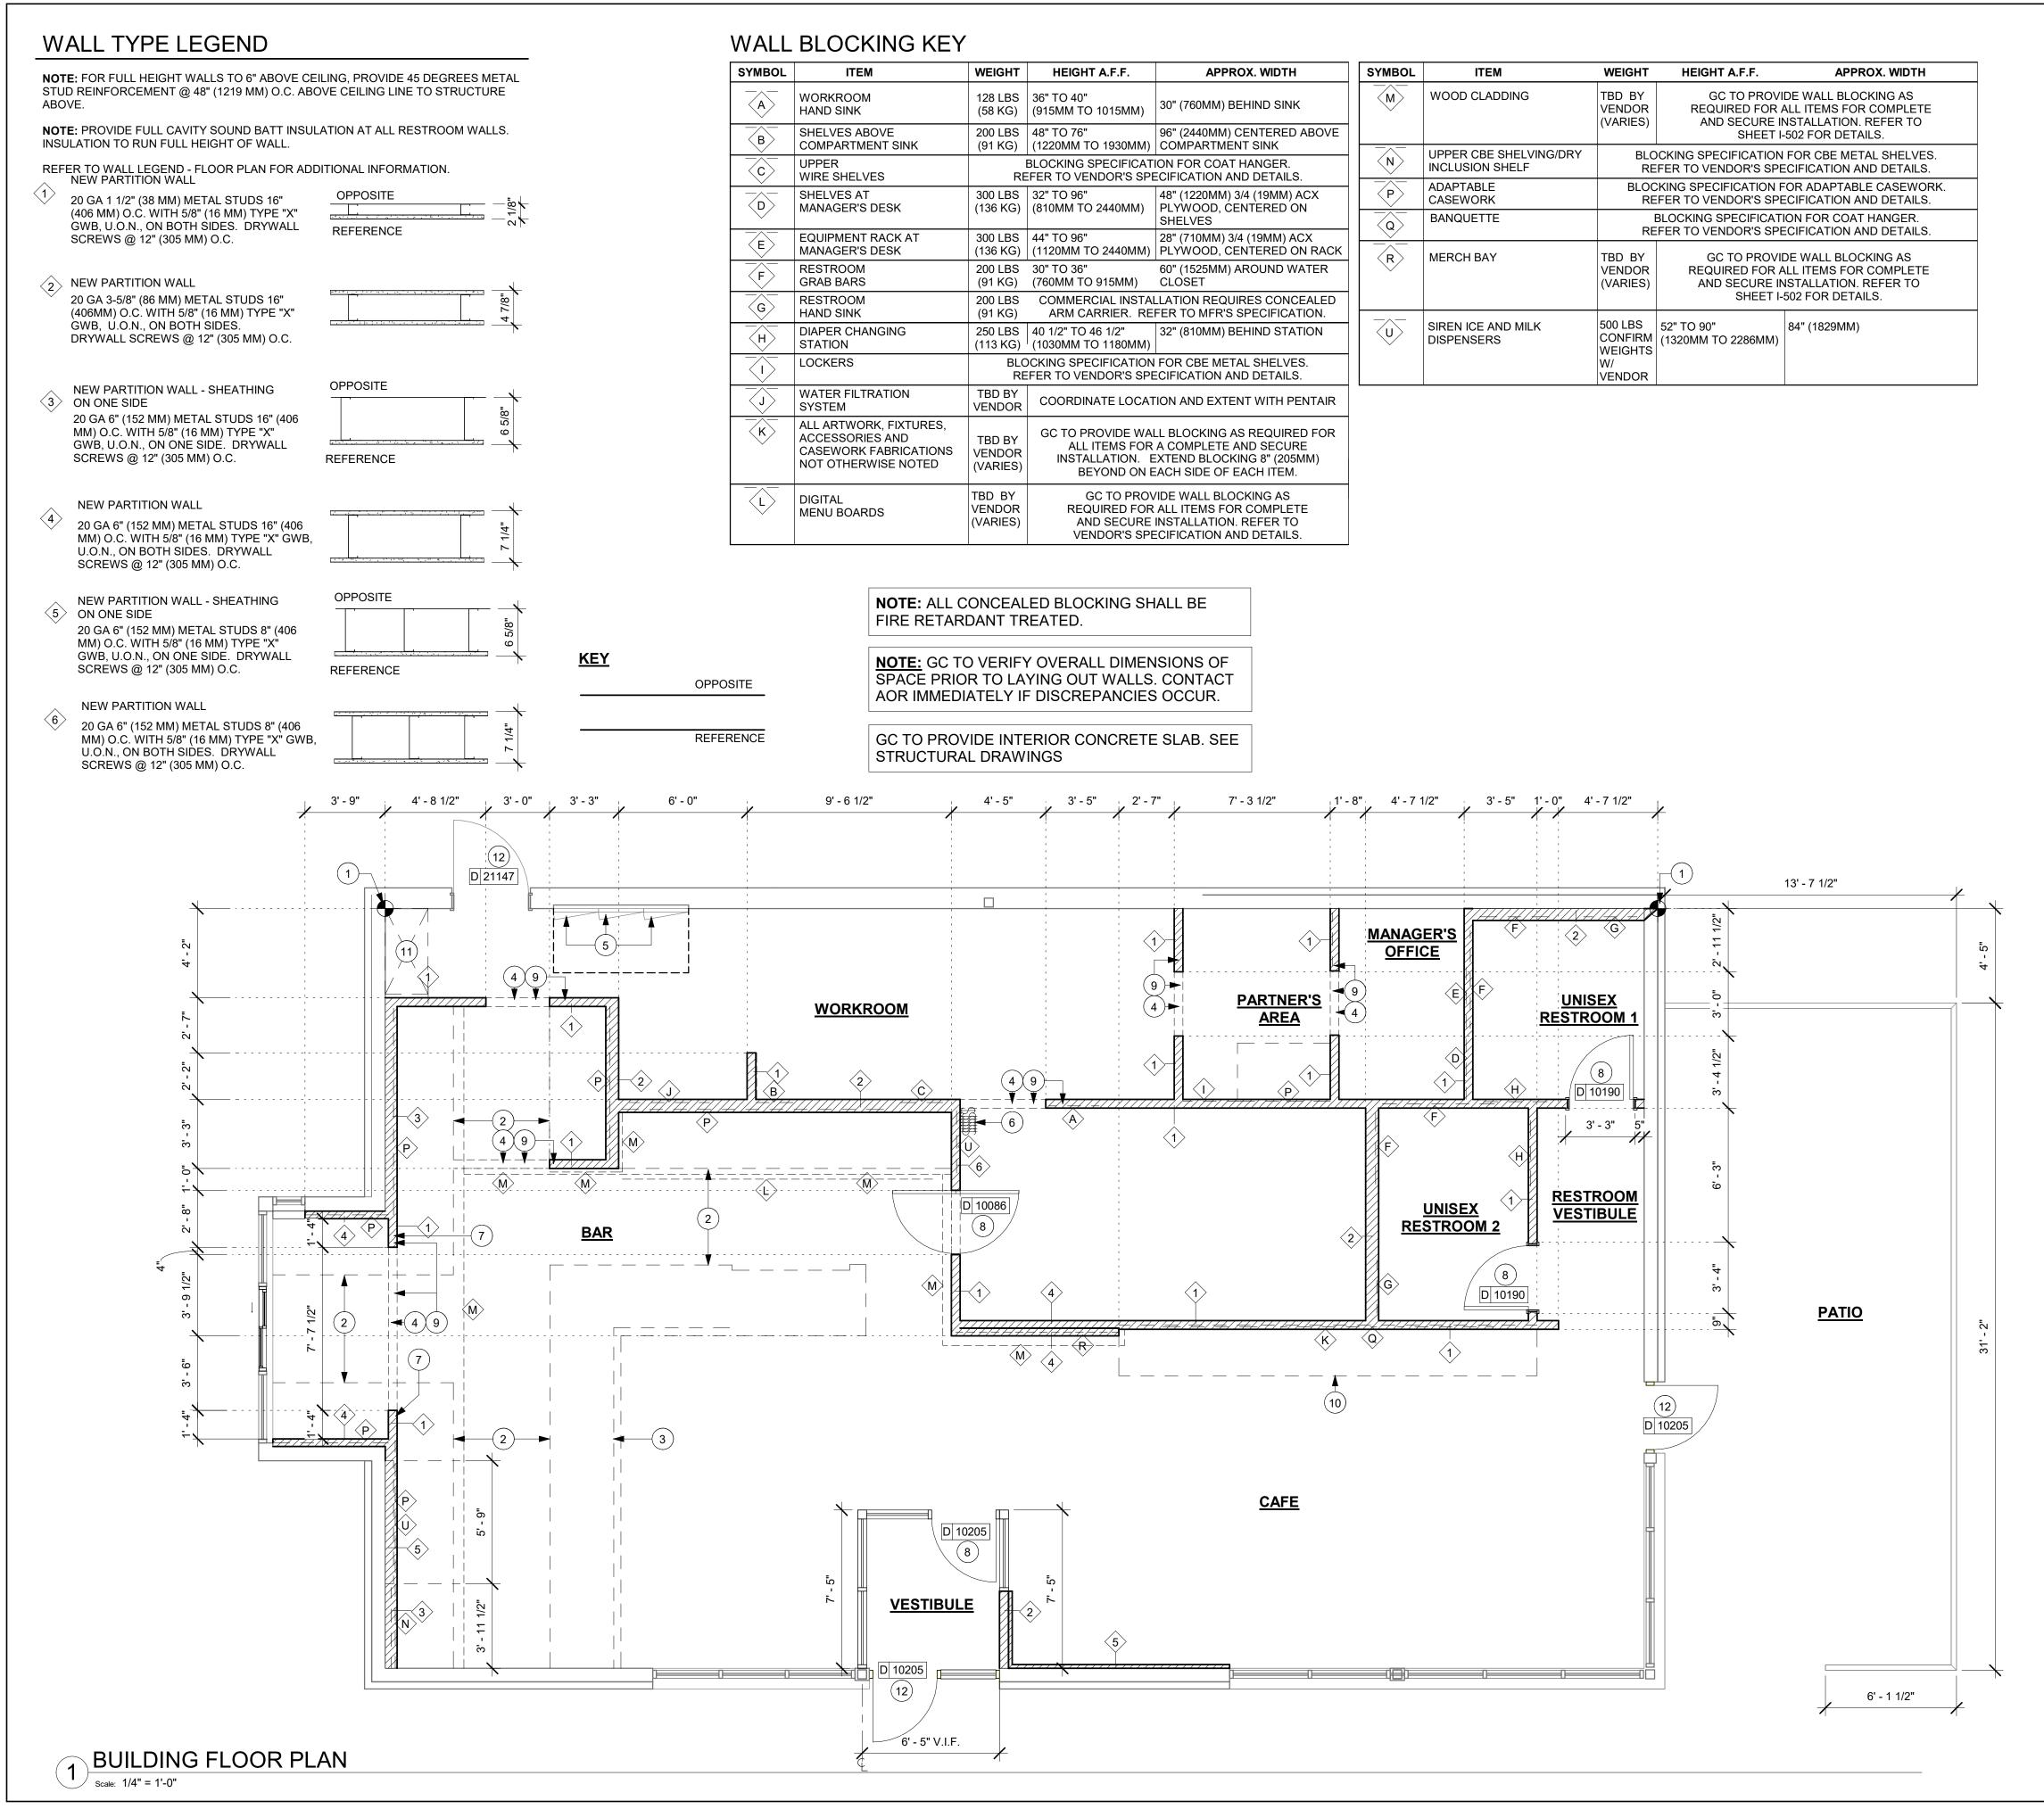

#### ARCHITECTURAL SYMBOL LEGEND ABBREVIATIONS

|                | 0<br>Scale: X = | 2 4              | <b>—</b> <sup>8</sup> <b>—</b>      | -                                          | -                                 |
|----------------|-----------------|------------------|-------------------------------------|--------------------------------------------|-----------------------------------|
| NOR<br>ARRO    |                 | GRAPHIC<br>SCALE | DATUM<br>POINT                      | EXTERIOR<br>ELEVATION<br>CALL-OUT          | INTERIOR<br>ELEVATION<br>CALL-OUT |
| -              |                 |                  | XXXX AFF                            | ×' ××"                                     | $\bigcirc$                        |
| SECT<br>CALL-( |                 |                  | ABOVE FINISH<br>FLOOR<br>HEIGHT TAG | FINISH FACE TO<br>FINISH FACE<br>DIMENSION | ) REVISION<br>CLOUD               |
| Â              |                 | XXXXXX           | DXXXXXXXXX                          | WXXXXX                                     |                                   |
| REVIS<br>TAC   |                 | DESIGN ID<br>TAG | DOOR<br>TAG                         | WINDOW<br>TAG                              | INTERIOR<br>WALL TAG              |

#### RESPONSIBILITY LEGEND

GC GENERAL CONTRACTOR LL LANDLORD SB STARBUCKS