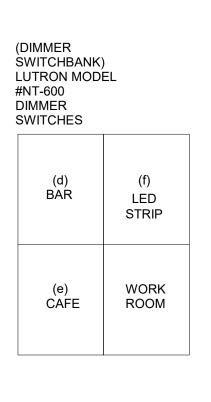

EIGHT.

### NOTE:

ANY CHANGES MADE TO THE DESIGN IDENTIFIED ON THESE DRAWINGS AND/OR ASSOCIATED SPECIFICATIONS SHALL BE SUBMITTED TO THE ENGINEER/ARCHITECT OF RECORD FOR REVIEW AND APPROVAL PRIOR TO MAKING ANY MODIFICATIONS TO THE PROJECT. ANY LIABILITY AS A RESULT OF DESIGN MODIFICATIONS, AS WELL AS ANY COSTS ASSOCIATED WITH SUCH MODIFICATIONS, MADE WITHOUT THE WRITTEN APPROVAL OF THE ENGINEER/ARCHITECT OF RECORD SHALL BECOME THE RESPONSIBILITY OF THE CONTRACTOR.

## NOTE:

EXISTING INFORMATION PROVIDED IS BASED ON ORIGINAL CONSTRUCTION DOCUMENTS. FIELD VERIFY ALL LOADS AND CONDITIONS PRIOR TO COMMENCING WORK. E.C. SHALL ENSURE RESULT OF WORK DOES NOT OVERLOAD ANY BRANCH CIRCUITS, PANELBOARDS, AND ELECTRICAL SERVICE.

PROVIDE TYPED, UPDATED CIRCUIT DIRECTORIES AFTER PROJECT COMPLETION.









- WARMING OVEN. MOUNT RECEPTACLE AT 26" AFF. UNDERCOUNTER REFRIGERATOR. MOUNT RECEPTACLE AT 26" AFF. CUP LABELER. MOUNT RECEPTACLE AT 26" AFF. GRINDER AND SCALE. MOUNT RECEPTACLE AT 26" AFF.

- 9 FUTURE/GENERAL RECEPTACLE. MOUNT RECEPTACLE AT 26" AFF.

- 18 MILK DISPENSER. RECEPTACLE AND DOUBLE PORT DATA MOUNTED AT 68" AFF. VERIFY FINAL MOUNTING HEIGHT WITH ARCHITECTURAL ELEVATIONS PRIOR TO
- 19 ICE DISPENSER. RECEPTACLE AND DOUBLE PORT DATA MOUNTED AT 68" AFF. VERIFY FINAL MOUNTING HEIGHT WITH ARCHITECTURAL ELEVATIONS PRIOR TO ROUGH-IN.
- 20 CUP LABELER. RECEPTACLE AND DOUBLE PORT DATA MOUNTED AT 68" AFF. VERIFY FINAL MOUNTING HEIGHT WITH ARCHITECTURAL ELEVATIONS PRIOR TO ROUGH-IN.

## GENERAL ELECTRICAL NOTES

A. REFER TO ENLARGED ELECTRICAL SHEETS FOR EXACT LOCATIONS AND MOUNTIN