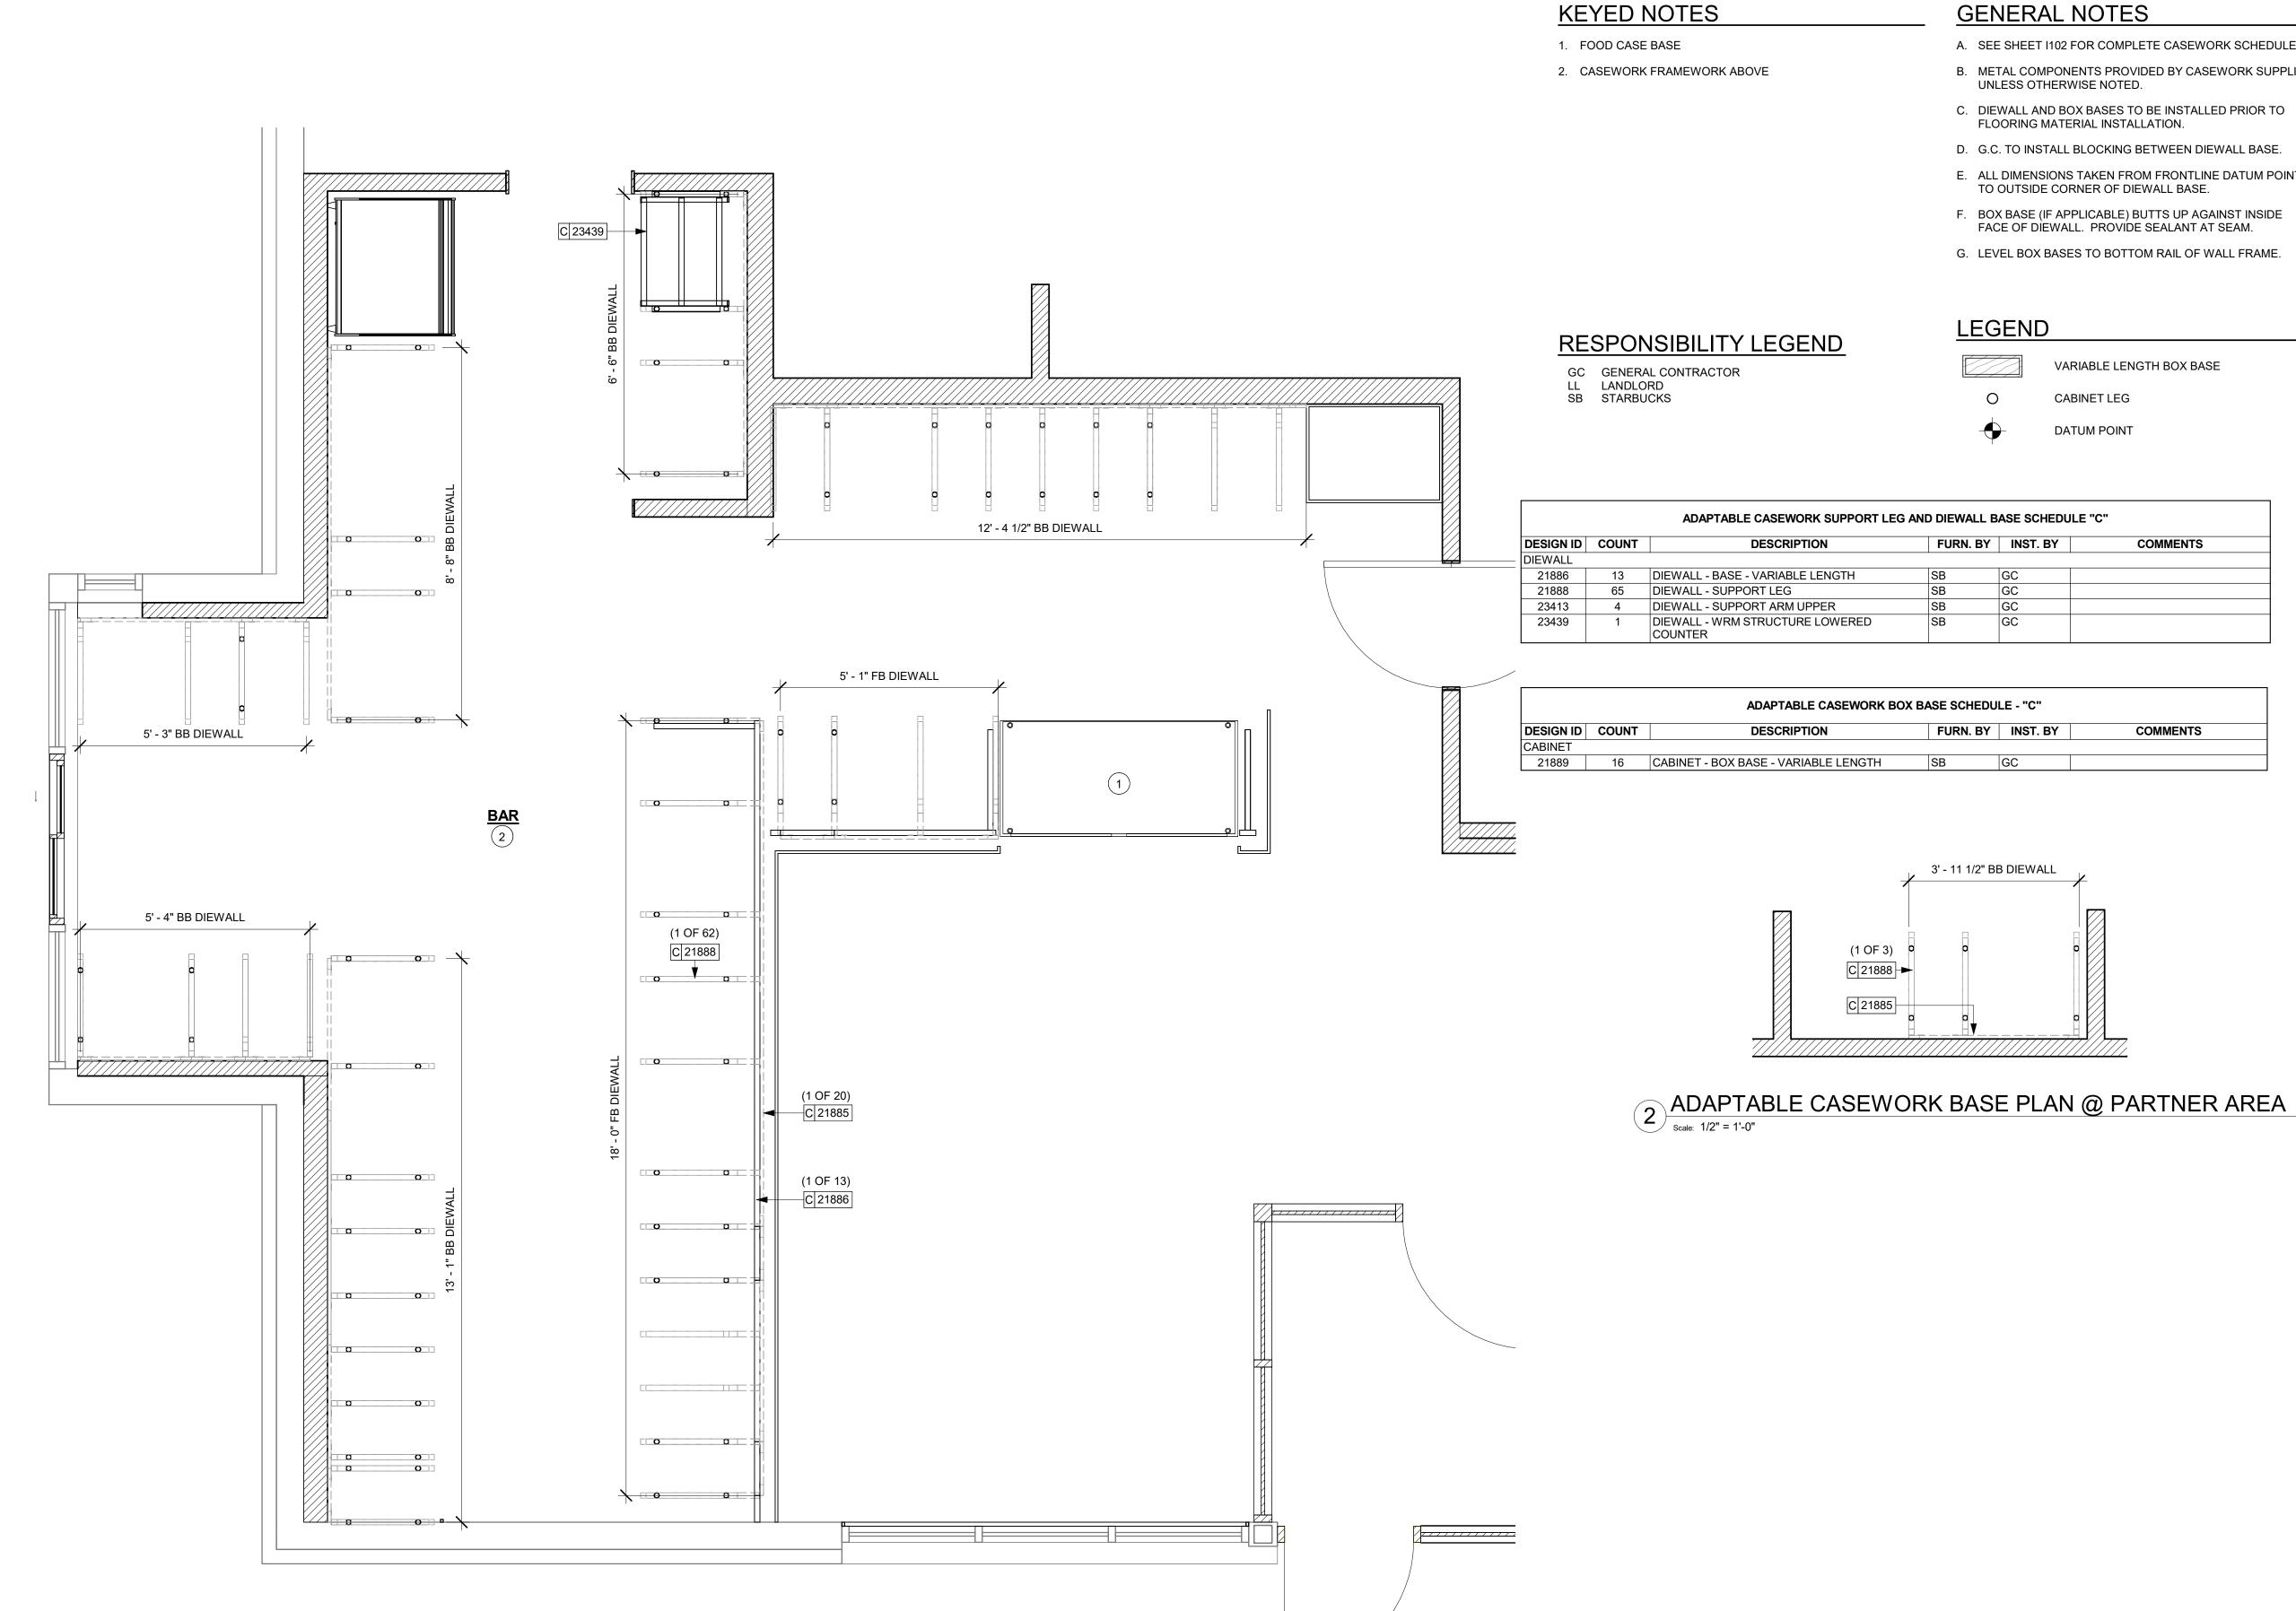

LITATE PROPER INSTALLATION.
- E. ALL CASEWORK BOX BASES SHALL BE SET AND LEVELED USING 1/4" (6 MM) NON-ABSORBENT PLASTIC SHIMS PROVIDED BY CASEWORK VENDOR.
- F. SEE INTERIOR FINISH ELEVATIONS AND SCHEDULES FOR LOCATION AND TAGGING OF WALL TREATMENTS BY CV AND OTHERS.
- G. SEE REFLECTED CEILING PLAN FOR ABOVE BAR SOFFIT LOCATIONS.
- H. REFERENCE PLUMBING AND ELECTRICAL PLANS FOR PLACEMENT OF ELECTRICAL, DATA AND PLUMBING ON FRONT AND BACKLINE OF BAR.

#### LEGEND

( A )

В

- INDICATES STAINLESS STEEL (SST) COUNTERTOP
- INDICATES SOLID SURFACE (SS) COUNTERTOP
- --<sub> $\sim$ </sub>-- INDICATES WOOD CLADDING (WD0073 WHITE OAK MAD100 PLANK 5" W) PREMIUM DESIGN ID : X9400
- INDICATES WOOD CLADDING \_\_\_\_\_ (WD0073 WHITE OAK MAD101 REVEAL SLAT) DESIGN ID : X9401
  - DATUM POINT



0/3/2023



# 1 ADAPTABLE CASEWORK BASE PLAN Scale: 1/2" = 1'-0"

# **GENERAL NOTES**

- A. SEE SHEET I102 FOR COMPLETE CASEWORK SCHEDULE.
- B. METAL COMPONENTS PROVIDED BY CASEWORK SUPPLIER UNLESS OTHERWISE NOTED.
- C. DIEWALL AND BOX BASES TO BE INSTALLED PRIOR TO FLOORING MATERIAL INSTALLATION.
- D. G.C. TO INSTALL BLOCKING BETWEEN DIEWALL BASE. E. ALL DIMENSIONS TAKEN FROM FRONTLINE DATUM POINT TO OUTSIDE CORNER OF DIEWALL BASE.
- F. BOX BASE (IF APPLICABLE) BUTTS UP AGAINST INSIDE FACE OF DIEWALL. PROVIDE SEALANT AT SEAM.
- G. LEVEL BOX BASES TO BOTTOM RAIL OF WALL FRAME.

### LEGEND

| //// |  |
|------|--|
|      |  |
|      |  |
|      |  |
|      |  |

Ο

- VARIABLE LENGTH BOX BASE CABINET LEG
- DATUM POINT
- COMMENTS INCT DV

| . BY | INST. BY | COMMENTS |
|------|----------|----------|
|