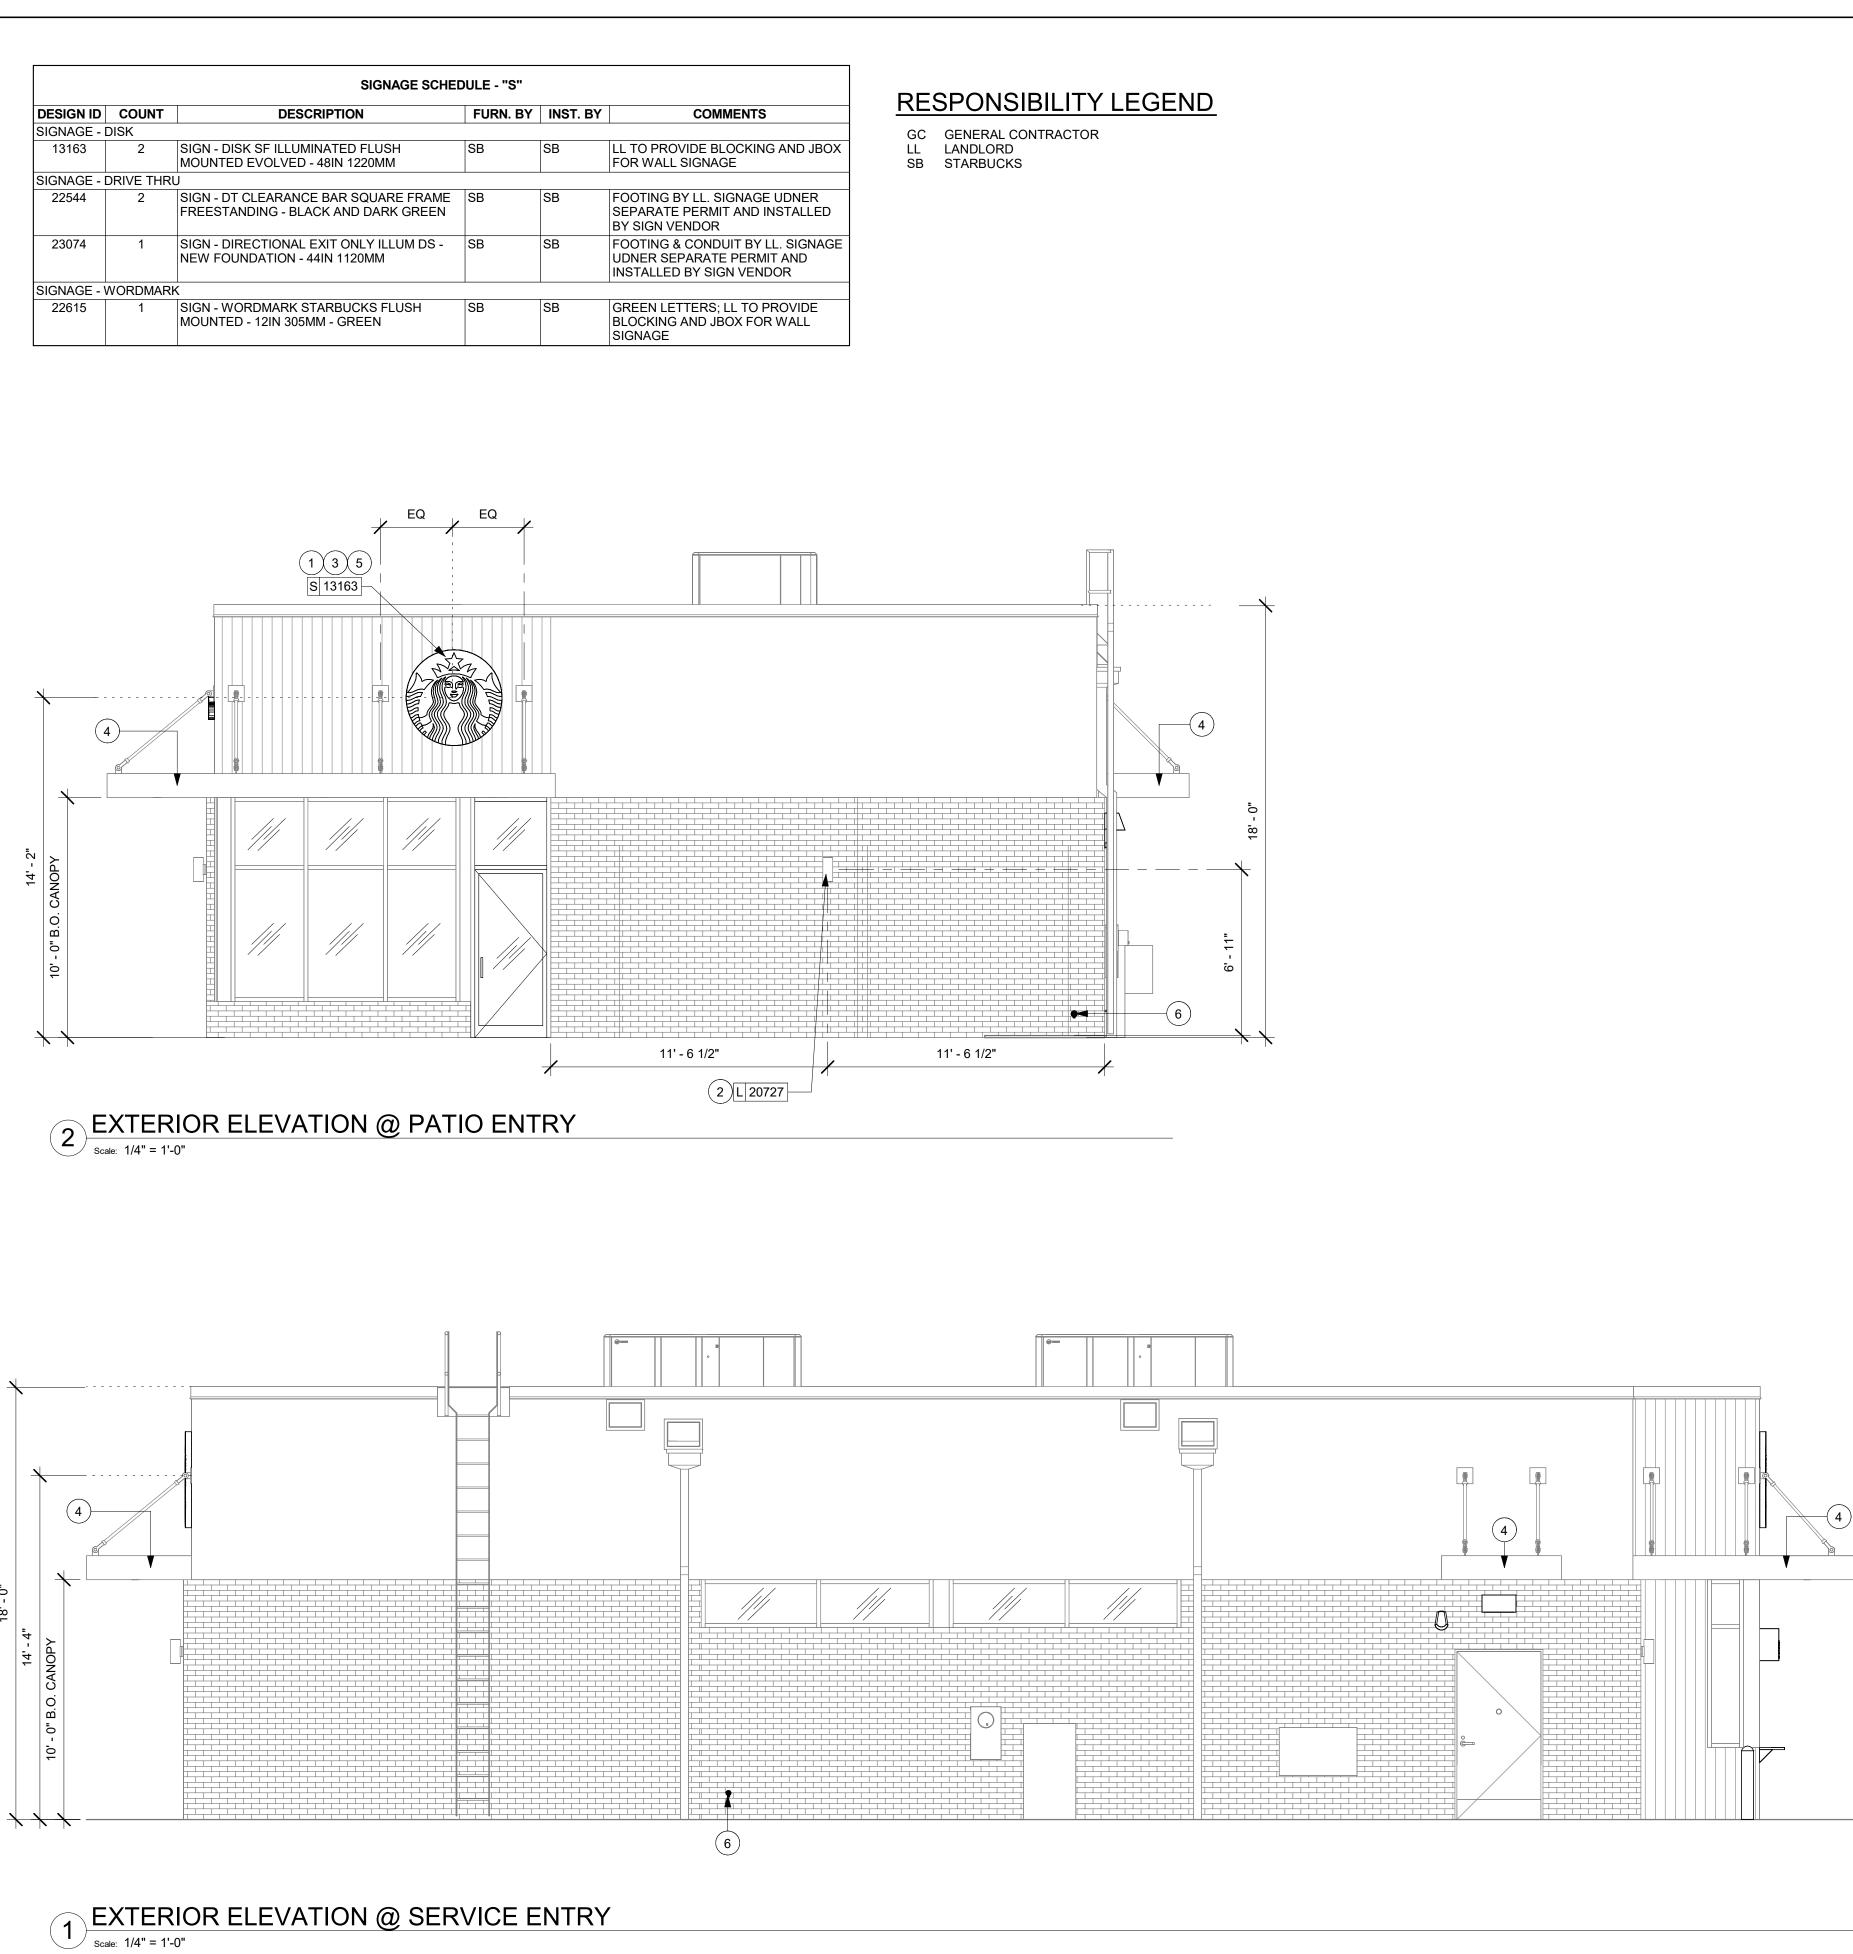

|  |  |  |  |  |  |  |  |

Scale: 1/4" = 1'-0"



001 RNS0370

3/2023

# GENERAL NOTES

- A. GENERAL CONTRACTOR TO COORDINATE AND SCHEDULE SIGNAGE INSTALLATION WITH THE SIGNAGE CONTRACTOR PROVIDING A MINIMUM SCHEDULING NOTICE OF 4 WEEKS AND 1 WEEK PRIOR TO SCHEDULED DATE OF INSTALLATION. CONSTRUCTION MANAGER TO PROVIDE GENERAL CONTRACTOR WITH SIGNAGE CONTRACTOR CONTACT INFORMATION.
- B. GENERAL CONTRACTOR SHALL COORDINATE WITH ELECTRICAL CONTRACTOR TO FURNISH AND INSTALL ELECTRICAL CIRCUITS INCLUDING ALL CONDUIT, WIRE, CONNECTIONS AND BREAKER AT PANEL BOARD NECESSARY TO SERVE SIGNAGE.
- C. GENERAL CONTRACTOR TO PROVIDE FIRE TREATED WOOD STUD BLOCKING OR EQUIVALENT TO SUPPORT SIGNAGE.
- D. SIGNAGE CONTRACTOR SHALL VERIFY SIZE AND LOCATION OF ANY AND ALL ALLOWABLE MONUMENT OR POLE SIGNAGE AND PROVIDE SHOP DRAWING(S) PRIOR TO FABRICATION T