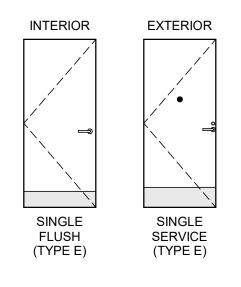

#### ARCHITECTURAL SYMBOL LEGEND ABBREVIATIONS

|                | 0<br>Scale: X = | 2 4              | <b>—</b> <sup>8</sup> <b>—</b>      | -                                          | -                                 |
|----------------|-----------------|------------------|-------------------------------------|--------------------------------------------|-----------------------------------|
| NOR<br>ARRO    |                 | GRAPHIC<br>SCALE | DATUM<br>POINT                      | EXTERIOR<br>ELEVATION<br>CALL-OUT          | INTERIOR<br>ELEVATION<br>CALL-OUT |
| -              |                 |                  | XXXX AFF                            | ×' ××"                                     | $\bigcirc$                        |
| SECT<br>CALL-( |                 |                  | ABOVE FINISH<br>FLOOR<br>HEIGHT TAG | FINISH FACE TO<br>FINISH FACE<br>DIMENSION | ) REVISION<br>CLOUD               |
| Â              |                 | XXXXXX           | DXXXXXXXXX                          | WXXXXX                                     |                                   |
| REVIS<br>TAC   |                 | DESIGN ID<br>TAG | DOOR<br>TAG                         | WINDOW<br>TAG                              | INTERIOR<br>WALL TAG              |