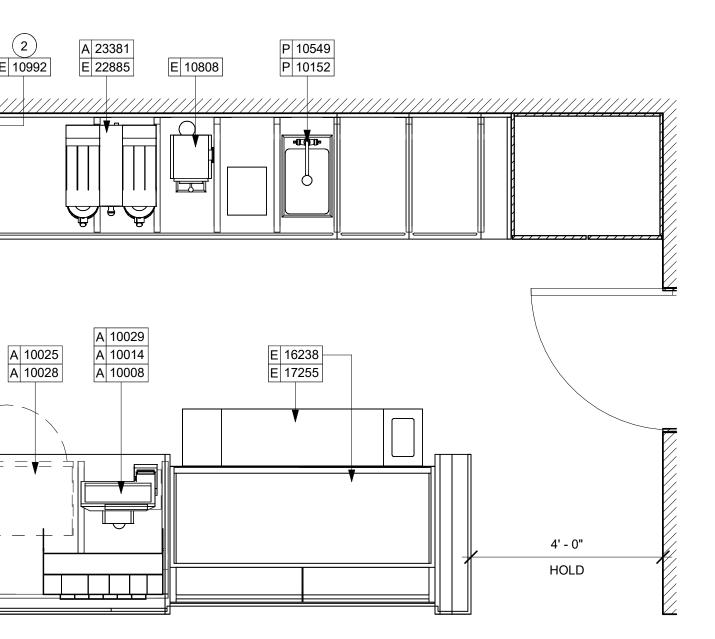

E 10091 E 13330 P 11003 Ċ, E 19278 E 21679 A 10075 E 19742 A 20294 E 12508 E 10267 E 10267 P 10153 P 22642 P 11003 P 22768 P 10153 P 17565 P 10215 4' - 6" HOLD 2 1101.1 0 E 12508 E 23420 \_\_\_\_<u>\_\_\_</u> 2 E 10992 P 10597 E 11115 

1 ENLARGED ENGINE PLAN Scale: 1/2" = 1'-0"

### <u>GENEF</u>

- A. GENERAL REFRIGER FOOD CAS APPROVE PROJECT
- B. THE SITE SEWER S
- C. ALL FOOD D. ALL WOOD CABINETS
- E. ALL EQUIF NATIONAL EQUIVALE
- F. ALL EQUI MOUNTEE RAISED T
- G. CONFIRM PER PROD
- H. FOR LOCA CASEWOR
- I. EQUIPME THREADS THAT SER DIRT AND
- J. WARMING PURPOSE VERIFIED REPRESE
- K. EACH HAN SERVICE SINKS TO FAUCET.
- L. FOR PLUM DESIGN P THE ELEC
- M. SEE ELEV DISPENSE
- N. PROVIDE F APPROVEI

# KEYED

- 1. PROVIDE I SEE DETA
- 2. PAPER TO INSTALLAT OF FRONT
- NOTE: FOR PLEASE RE







| RAL NOTES                                                                                                                                                                                        |                        |