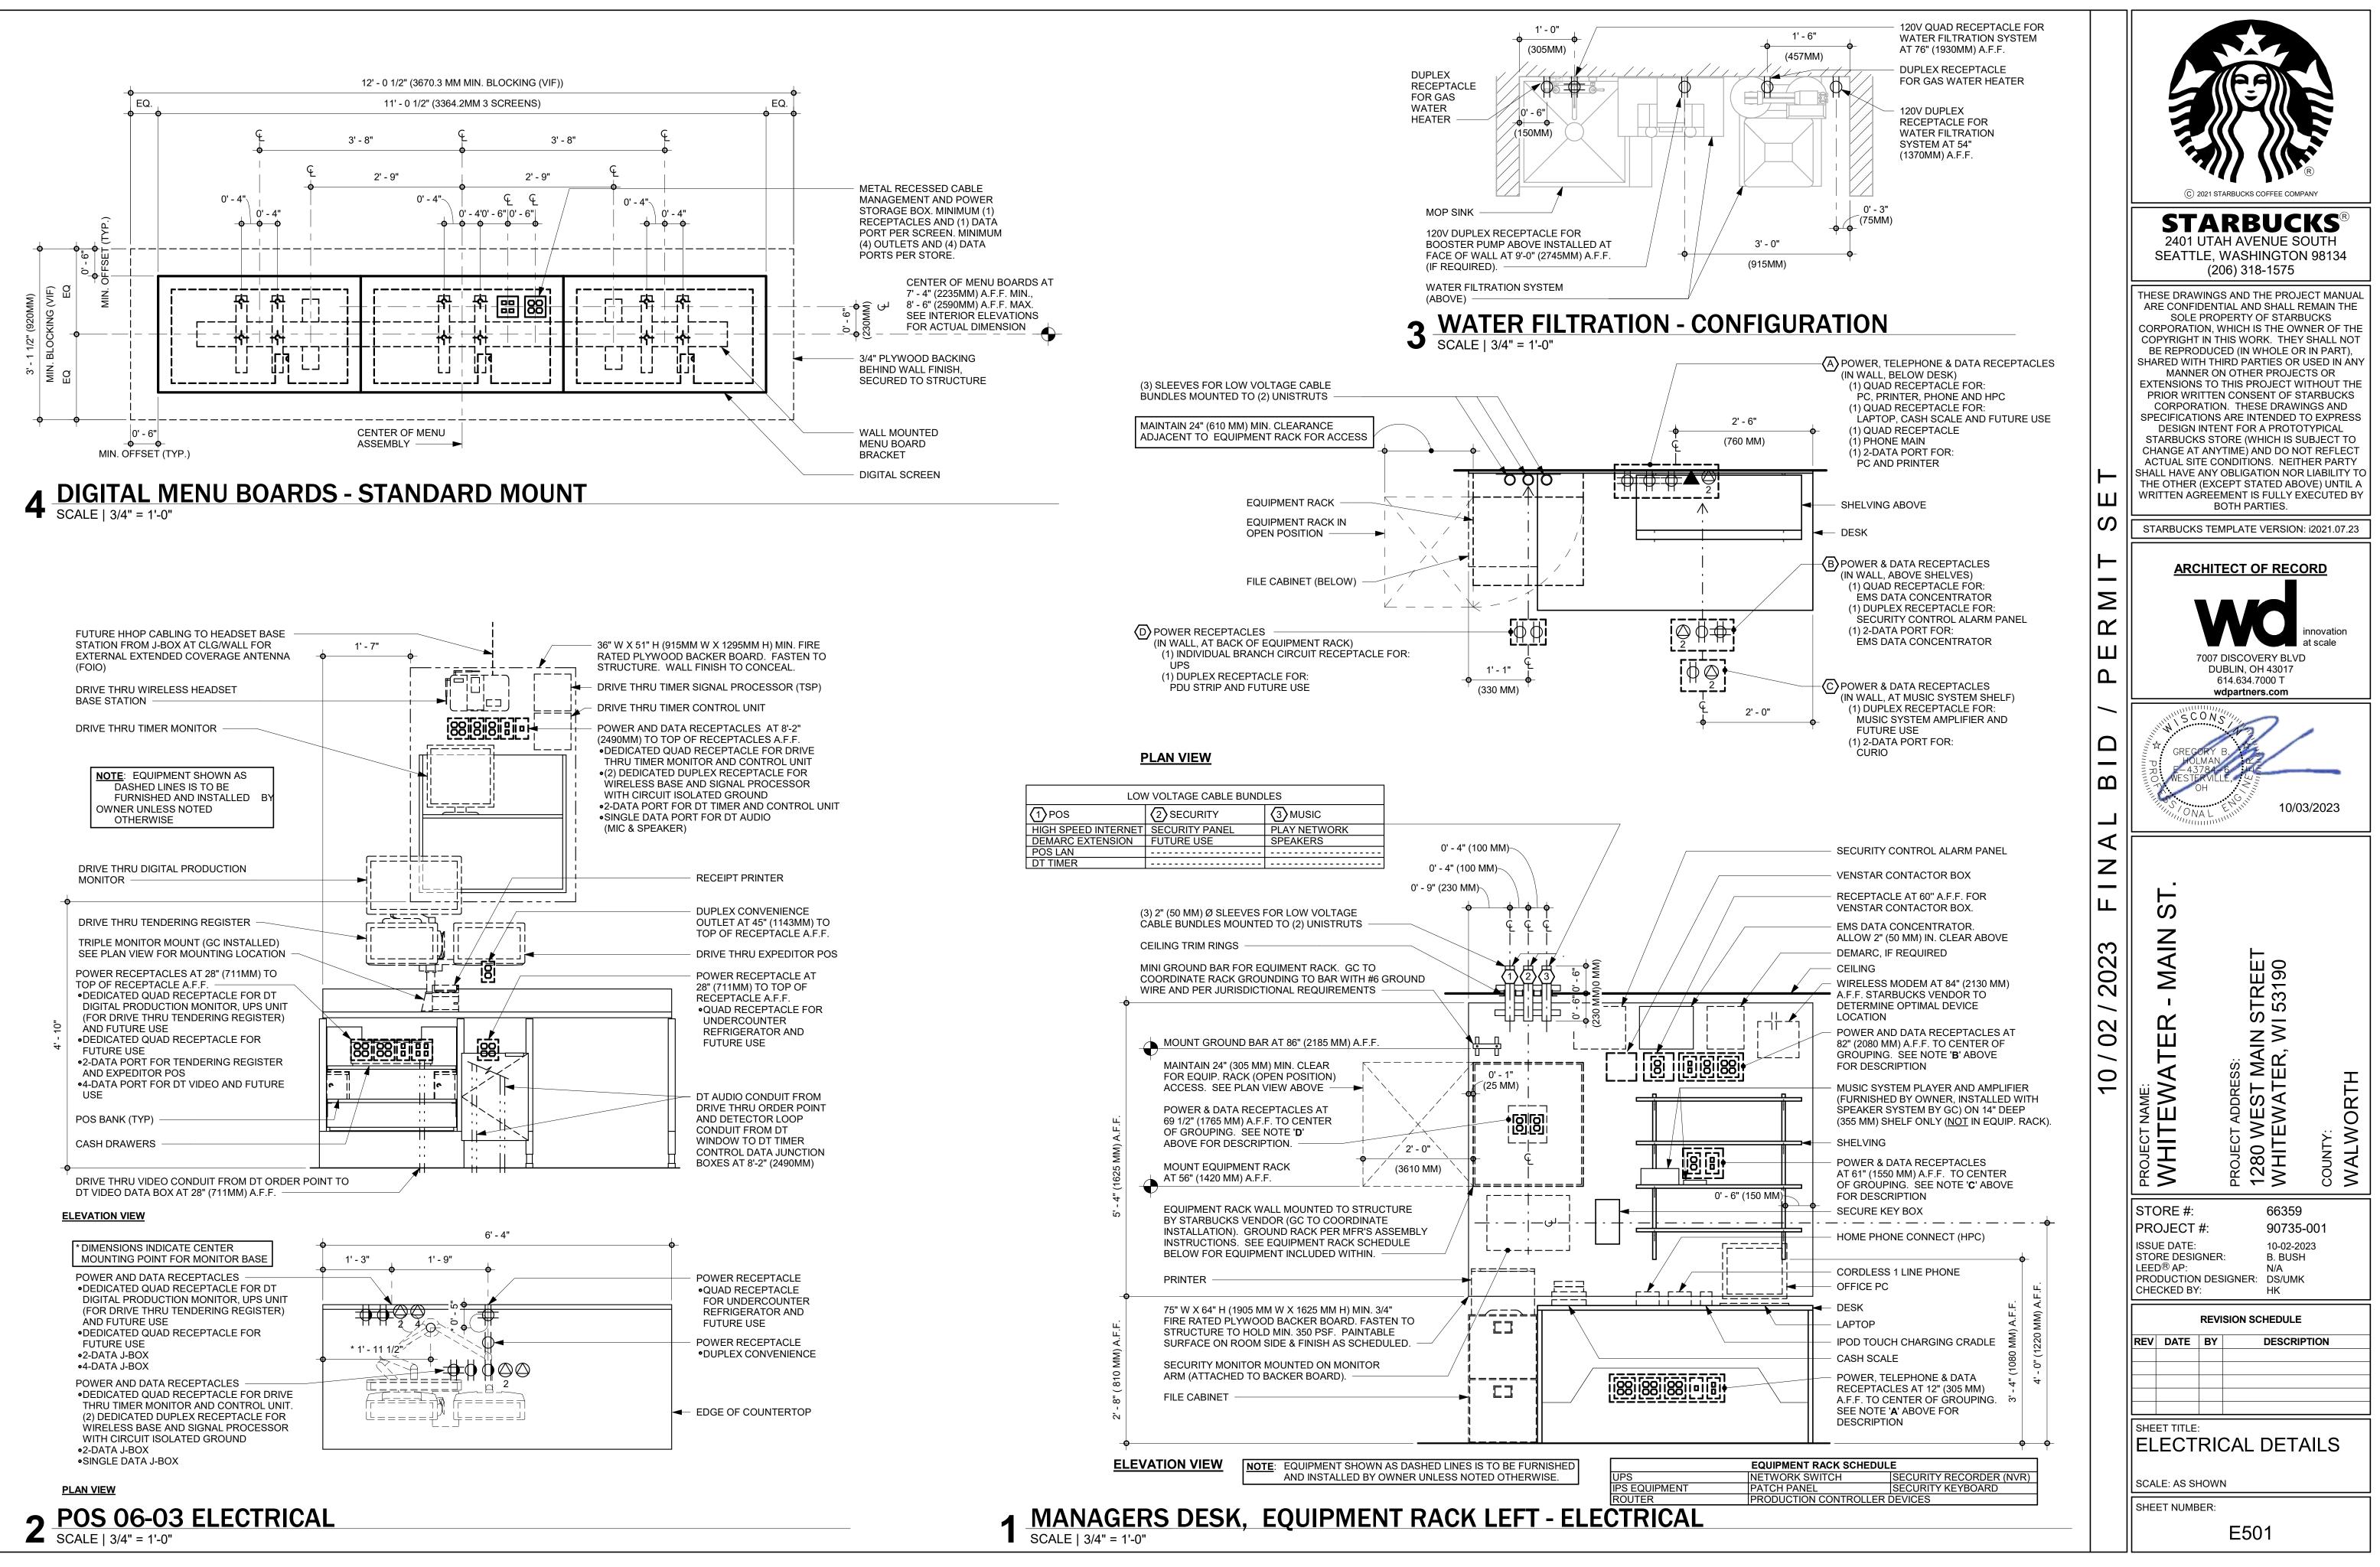

L DESIGNATE THE START AND END LOCAITONS FO THE CONDUIT AND ANY BACKBOARD, GROUNDING AND POWER REQUIREMENTS.

### (SECURITY)

- M. ENTRY CAMERA: CAPTURE ENTIRE DOORWAY AND CUSTOMER TOP OF HEAD TO KNEES. PROVIDE (1) CAMERA @ EACH ENTRY.
- N. POS CAMERA: PRIMARY OBJECTIVE IS CUSTOMER; SECONDARY IS POS. IDEAL PLACEMENT WOULD BE CAPTURE BOTH.
- O. SAFE CAMERA: POSITION TO VIEW FROM HANDLE SIDE OF DOOR. POS CAMERA CAN BE USED WHEN SAFE IS LOCATED BELOW TERMINALS.
- P. DRIVE THRU CAMERA: PRIMARY OBJECTIVE IS CUSTOMER; SECONDARY IS POS IDEAL PLACEMENT WOULD CAPTURE BOTH.
- Q. BOH CAMERA: CAPTURE CASH HANDLING.

Scale: 1/16" = 1'-0"

R. CARBON MONOXIDE: AT LEAST ONE CARBON MONOXIDE(CO) DETECTOR IS TO BE LOCATED IN THE BACK OF HOUSE. PROVIDE SECOND DETECTOR IN CAFE IS SPACE INCLUDES A FIREPLACE.









SURVEYOR

000

SURVEYOR RS-485 COMM

CONNECT TO ALL DEVICES

HOME-RUN WHEN

POSSIBLE

000

CONNECT ETHERNET CABLE TO LAN

PORT #37 ON ROUTER IN DATA RACK

卢스스

000

CAT-5 ETHERNET

DATA CONCENTRATOR

POWER SUPPLY

### **GENERAL NOTES**

- 1. SURVEYOR ENERGY MANAGEMENT SYSTEM HARDWARE IS
- 2. DRAWING FOR GENERAL INFORMATION, DESIGN INTENT, AN
- 3. LOCAL BUILDING CODES TAKE PRECEDENCE OVER THIS DOCUMENT.
- 4. NOT ALL WIRING IS SHOWN ON THIS DRAWING. FOR CLARITY, ONLY ONE EXAMPLE OF EACH TYPE OF DEVICE IS SHOWN.
- 5. REFER TO THE SURVEYOR INSTALLATION INSTRUCTIONS FOR EACH COMPONENT FOR DETAILED WIRING AND ADDITIONAL CRITICAL INFORMATION.
- 6. CAUTION! INSTALLATION REQUIRES THE REMOVAL OF SAFETY COVERS AND EXPOSE THE INSTALLER TO HIGH VOLTAGE AND ELECTRICAL HAZARDS. USE OF A LICENSED EL