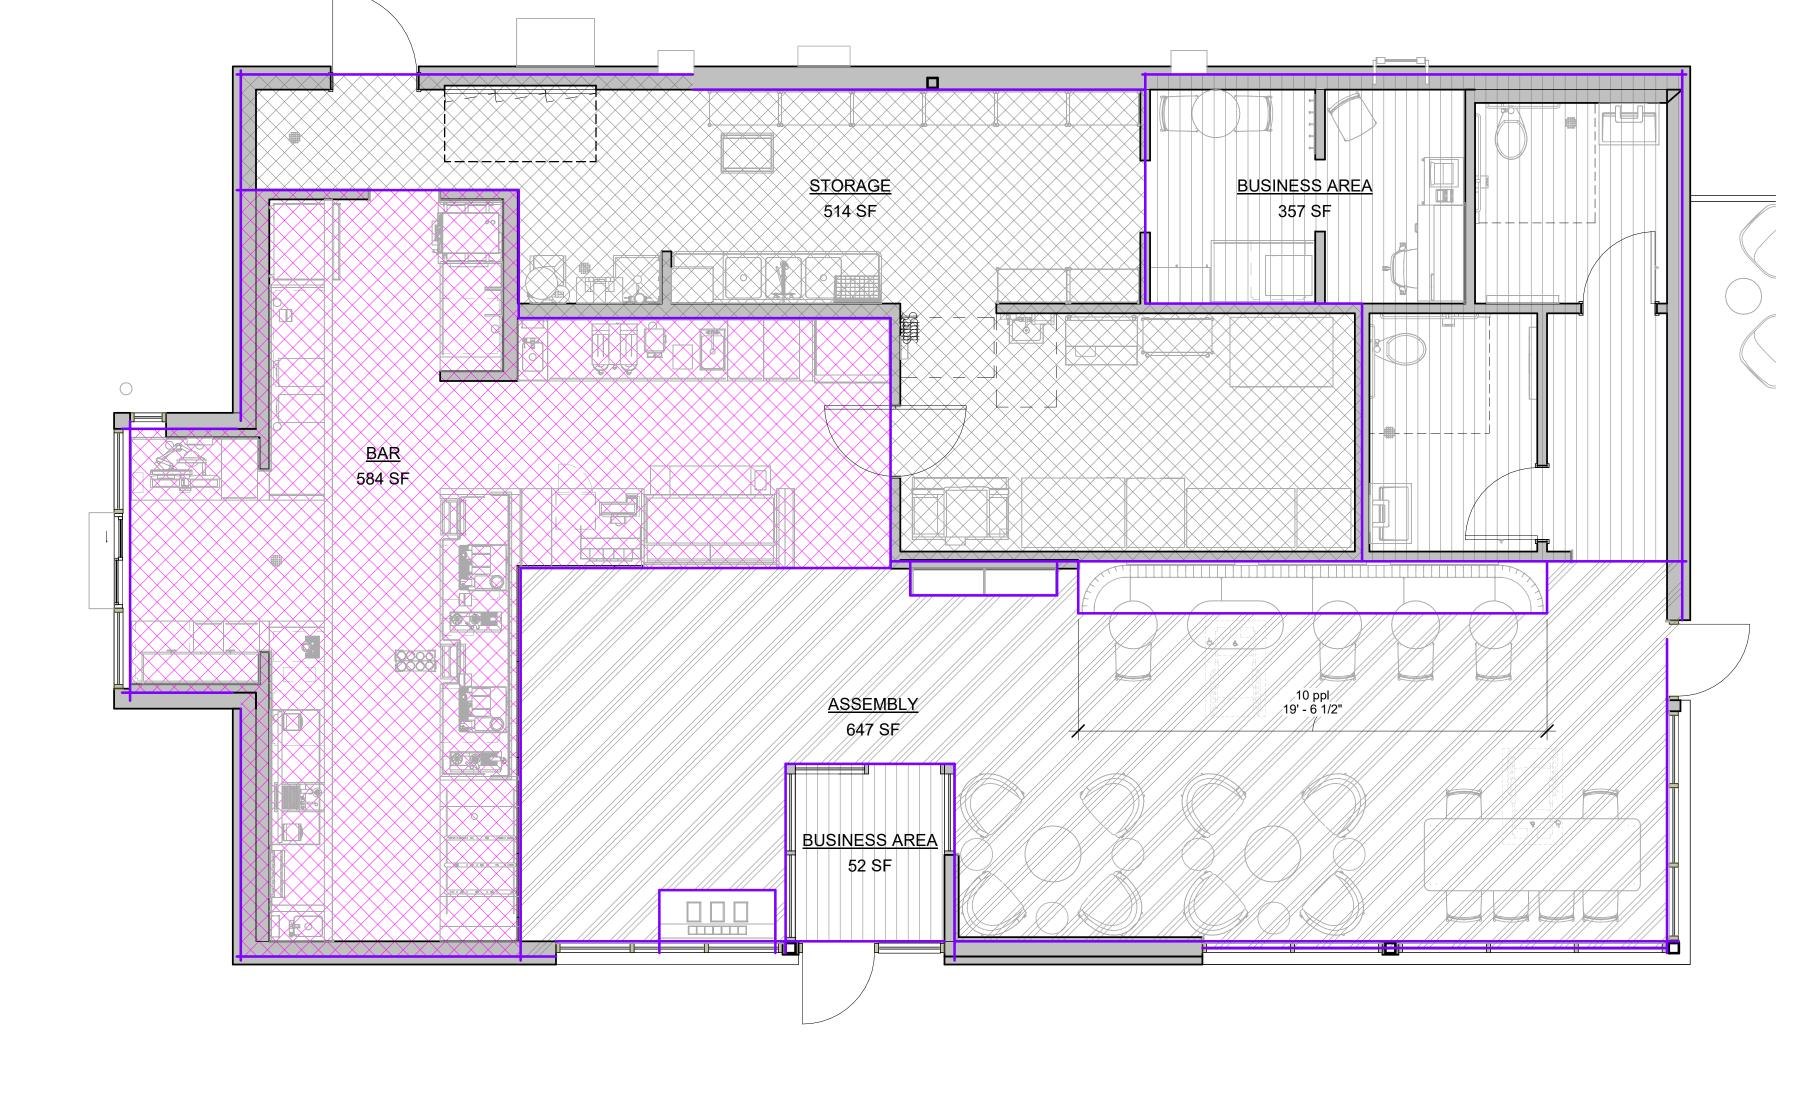

#### **BUILDING INFORMATION**

| TOTAL INTERIOR OCCUPANT LO |
|----------------------------|
| FIRE ALARM:                |
| SPRINKLER PROTECTION:      |
| PROPOSED USE:              |
| OCCUPANCY TYPE:            |
| CONSTRUCTION TYPE:         |
| NET AREA:                  |
| GROSS BULDING AREA:        |
|                            |

TOTAL INTERIOR SEATING: TOTAL EXTERIOR SEATING: 2,259 S.F. 2,216 S.F. **VB - UNPROTECTED WOOD FRAME** A - ASSEMBLY

RETAIL SALES AND SERVICES

NO

SIGNAGE

NO

DAD: 53 (SEE G002.1 FOR MORE INFO) - 29

16

| SHEET            | SHEET TITLE                                                          | <b>BID SET</b> | PERMIT SET | <b>REVISION 1</b> | <b>REVISION 2</b> | <b>REVISION 3</b> | <b>REVISION 4</b> |
|------------------|----------------------------------------------------------------------|----------------|------------|-------------------|-------------------|-------------------|-------------------|
| ENERAL           |                                                                      |                |            |                   |                   |                   |                   |
| G001<br>G002     | GENERAL INFORMATION<br>LIFE SAFETY AND ACCESSIBILITY PLAN            | X<br>X         | X<br>X     |                   |                   |                   |                   |
| G002.1           | OCCUPANCY PLAN                                                       | X              | Х          |                   |                   |                   |                   |
| G003             | RENDERS                                                              | X              | Х          |                   |                   |                   |                   |
| RCHITEC<br>A001  | TURAL<br>ARCHITECTURAL SITE PLAN                                     | X              | X          |                   |                   |                   |                   |
| A002             | ENLARGED SITE PLAN                                                   | X              | Х          |                   |                   |                   |                   |
| A101<br>A101.1   | BUILDING FLOOR PLAN<br>DOOR SCHEDULES & DETAILS                      | X<br>X         | X<br>X     |                   |                   |                   |                   |
| A102             | BUILDING FLOOR PENETRATION PLAN                                      | X<br>X         | X<br>X     |                   |                   |                   |                   |
| A103<br>A201     | BUILDING ROOF PLAN<br>BUILDING EXTERIOR ELEVATIONS                   | X              | X          |                   |                   |                   |                   |
| A202<br>A401     | BUILDING EXTERIOR ELEVATIONS<br>ENLARGED PLANS & ELEVATIONS          | X<br>X         | X<br>X     |                   |                   |                   |                   |
| A501             | ARCHITECTURAL SITE DETAILS                                           | X              | X          |                   |                   |                   |                   |
| A502<br>A503     | ARCHITECTURAL SITE DETAILS<br>ARCHITECTURAL SITE DETAILS             | X<br>X         | X<br>X     |                   |                   |                   |                   |
| A504             | ARCHITECTURAL SITE DETAILS                                           | X              | Х          |                   |                   |                   |                   |
| A505             | ARCHITECTURAL SITE DETAILS                                           | X              | Х          |                   |                   |                   |                   |
|                  |                                                                      |                | V          |                   |                   |                   |                   |
| I101<br>I101.1   | FF & E PLAN<br>ENLARGED ENGINE PLAN                                  | X<br>X         | X<br>X     |                   |                   |                   |                   |
| 1101.2           | FF&E SCHEDULES<br>CASEWORK PLAN                                      | X<br>X         | X<br>X     |                   |                   |                   |                   |
| I102<br>I102.1   | ADAPTABLE CASEWORK BASE PLAN                                         | X              | ×<br>X     |                   |                   |                   |                   |
| I102.2<br>I102.3 | ADAPTABLE CASEWORK FRAMEWORK PLAN<br>ADAPTABLE CASEWORK CABINET PLAN | X<br>X         | X<br>X     |                   |                   |                   |                   |
| I102.4           | ADAPTABLE CASEWORK COUNTERTOP PLAN                                   | X              | Х          |                   |                   |                   |                   |
| I102.5<br>I102.6 | CASEWORK SCHEDULES<br>CASEWORK SCHEDULES                             | X<br>X         | X<br>X     |                   |                   |                   |                   |
| I103             | REFLECTED CEILING PLAN                                               | X              | Х          |                   |                   |                   |                   |
| I103.1<br>I103.2 | REFLECTED CEILING PLAN DETAILS<br>REFLECTED CEILING DETAILS          | X<br>X         | X<br>X     |                   |                   |                   |                   |
| 1103.3           | SIREN SYSTEM SOFFIT DETAILS                                          | X              | X          |                   |                   |                   |                   |
| I103.4<br>I103.5 | SIREN SYSTEM DIGITAL MENUBOARD DETAILS<br>LIGHTING PLAN              | X<br>X         | X<br>X     |                   |                   |                   |                   |
| I104<br>I104.1   | FLOOR FINISH PLAN<br>FLOOR FINISH DETAILS                            | X<br>X         | X<br>X     |                   |                   |                   |                   |
| 1104.1           | WALL FINISH PLAN                                                     | X              | ×<br>X     |                   |                   |                   |                   |
| I201<br>I202     | INTERIOR FINISH ELEVATIONS                                           | X<br>X         | X<br>X     |                   |                   |                   |                   |
| I203             | INTERIOR FINISH ELEVATIONS                                           | X              | Х          |                   |                   |                   |                   |
| 1204<br>1205     | INTERIOR FINISH ELEVATIONS                                           | X<br>X         | X<br>X     |                   |                   |                   |                   |
| I401             | RESTROOM PLAN & ELEVATIONS                                           | X              | Х          |                   |                   |                   |                   |
| 1501<br>1502     | INTERIOR DETAILS                                                     | X<br>X         | X<br>X     |                   |                   |                   |                   |
| 1503             |                                                                      | X              | X          |                   |                   |                   |                   |
| 1504<br>1505     | CUSTOM DETAILS<br>CUSTOM DETAILS                                     | X<br>X         | X<br>X     |                   |                   |                   |                   |
| l601<br>l602     | SCHEDULES<br>SCHEDULES                                               | X<br>X         | X<br>X     |                   |                   |                   |                   |
| 1603             | SCHEDULES                                                            | X              | X          |                   |                   |                   |                   |
| LECTRIC          | A)                                                                   |                |            |                   |                   |                   |                   |
| E001             | ELECTRICAL NOTES                                                     | X              | Х          |                   |                   |                   |                   |
| E100<br>E101     | ELECTRICAL SITE PLAN POWER PLAN                                      | X<br>X         | X<br>X     |                   |                   |                   |                   |
| E102             |                                                                      | X              | X          |                   |                   |                   |                   |
| E103<br>E104     | ENLARGED POWER PLAN<br>ROOF ELECTRICAL PLAN                          | X<br>X         | X<br>X     |                   |                   |                   |                   |
| E105<br>E501     | LOW VOLTAGE PLAN<br>ELECTRICAL DETAILS                               | XX             | X<br>X     |                   |                   |                   |                   |
| E501             | ELECTRICAL DETAILS                                                   | X              | ×<br>X     |                   |                   |                   |                   |
| E601<br>E602     | ELECTRICAL PANEL SCHEDULES                                           | X<br>X         | X<br>X     |                   |                   |                   |                   |
| LUUZ             |                                                                      |                | ^          |                   |                   |                   |                   |
| ECHANIC<br>M001  | CAL<br>MECHANICAL NOTES                                              | X              | X          |                   |                   |                   |                   |
| M101             | MECHANICAL DESIGN PLAN                                               | X              | Х          |                   |                   |                   |                   |
| M102<br>M501     | MECHANICAL ROOF PLAN<br>MECHANICAL DETAILS                           | X<br>X         | X<br>X     |                   |                   |                   |                   |
| M601             | MECHANICAL SCHEDULES                                                 | X              | Х          |                   |                   |                   |                   |
| LUMBING          |                                                                      |                |            |                   |                   |                   |                   |
| P001<br>P101     | PLUMBING NOTES<br>PLUMBING SUPPLY PLAN                               | X<br>X         | X<br>X     |                   |                   |                   |                   |
| P102             | PLUMBING WASTE PLAN                                                  | X              | Х          |                   |                   |                   |                   |
| P103<br>P501     | PLUMBING ROOF PLAN<br>PLUMBING DETAILS                               | X<br>X         | X<br>X     |                   |                   |                   |                   |
| P502             | PLUMBING DETAILS                                                     | X              | Х          |                   |                   |                   |                   |
|                  | PLUMBING DETAILS PLUMBING SCHEDULES                                  | X<br>X         | X<br>X     |                   |                   |                   |                   |
| P503<br>P601     |                                                                      |                | Х          |                   |                   |                   |                   |