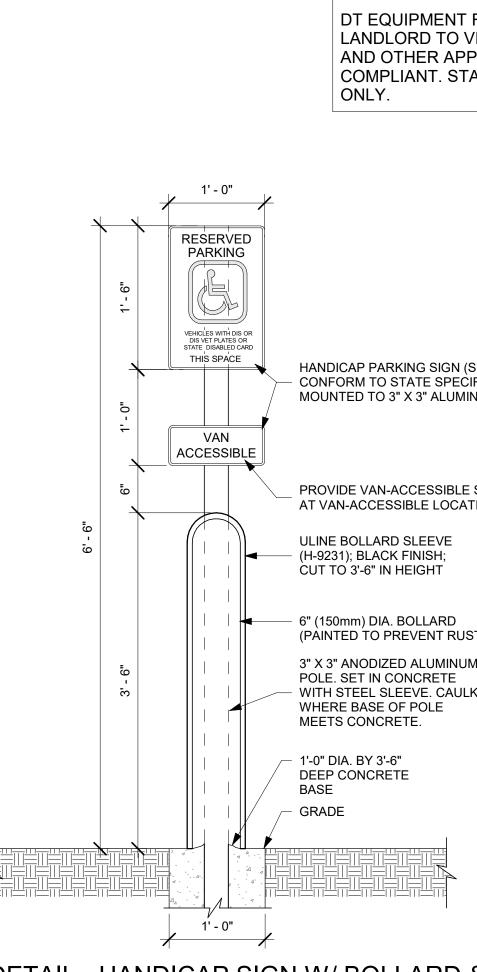

|  |  |  |  |  |  |  |



4 DTE EXIT SIGNAGE GROUND FOOTING Scale: 3/4" = 1'-0"

ELEMENTS. SIGNAGE VENDOR TO SUPPLY TEMPLATES AND INSTALL MENU BOARDS ONLY.

Scale: 1 1/2" = 1'-0"

5 DTE EXIT SIGNAGE BOLT PATTERN (TOP VIEW)







| NOTE: SIGNAGE SHOWN FOR REFERENCE ONLY.                                                                                                                                                                                                                                    |                   |                                                                                                                 |                                                                                                                                       |
|------------------------------------------------------------------------------------------------------------------------------------------------------------------------------------------------------------------------------------------------------------