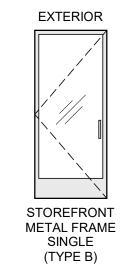

#### ARCHITECTURAL SYMBOL LEGEND ABBREVIATIONS

|                | 0<br>Scale: X = | 2 4              | <b>—</b> <sup>8</sup> <b>—</b>      | -                                          | -                                 |
|----------------|-----------------|------------------|-------------------------------------|--------------------------------------------|-----------------------------------|
| NOR<br>ARRO    |                 | GRAPHIC<br>SCALE | DATUM<br>POINT                      | EXTERIOR<br>ELEVATION<br>CALL-OUT          | INTERIOR<br>ELEVATION<br>CALL-OUT |
| -              |                 |                  | XXXX AFF                            | ×' ××"                                     | $\bigcirc$                        |
| SECT<br>CALL-( |                 |                  | ABOVE FINISH<br>FLOOR<br>HEIGHT TAG | FINISH FACE TO<br>FINISH FACE<br>DIMENSION | ) REVISION<br>CLOUD               |
| Â              |                 | XXXXXX           | DXXXXXXXXX                          | WXXXXX                                     |                                   |
| REVIS<br>TAC   |                 | DESIGN ID<br>TAG | DOOR<br>TAG                         | WINDOW<br>TAG                              | INTERIOR<br>WALL TAG              |