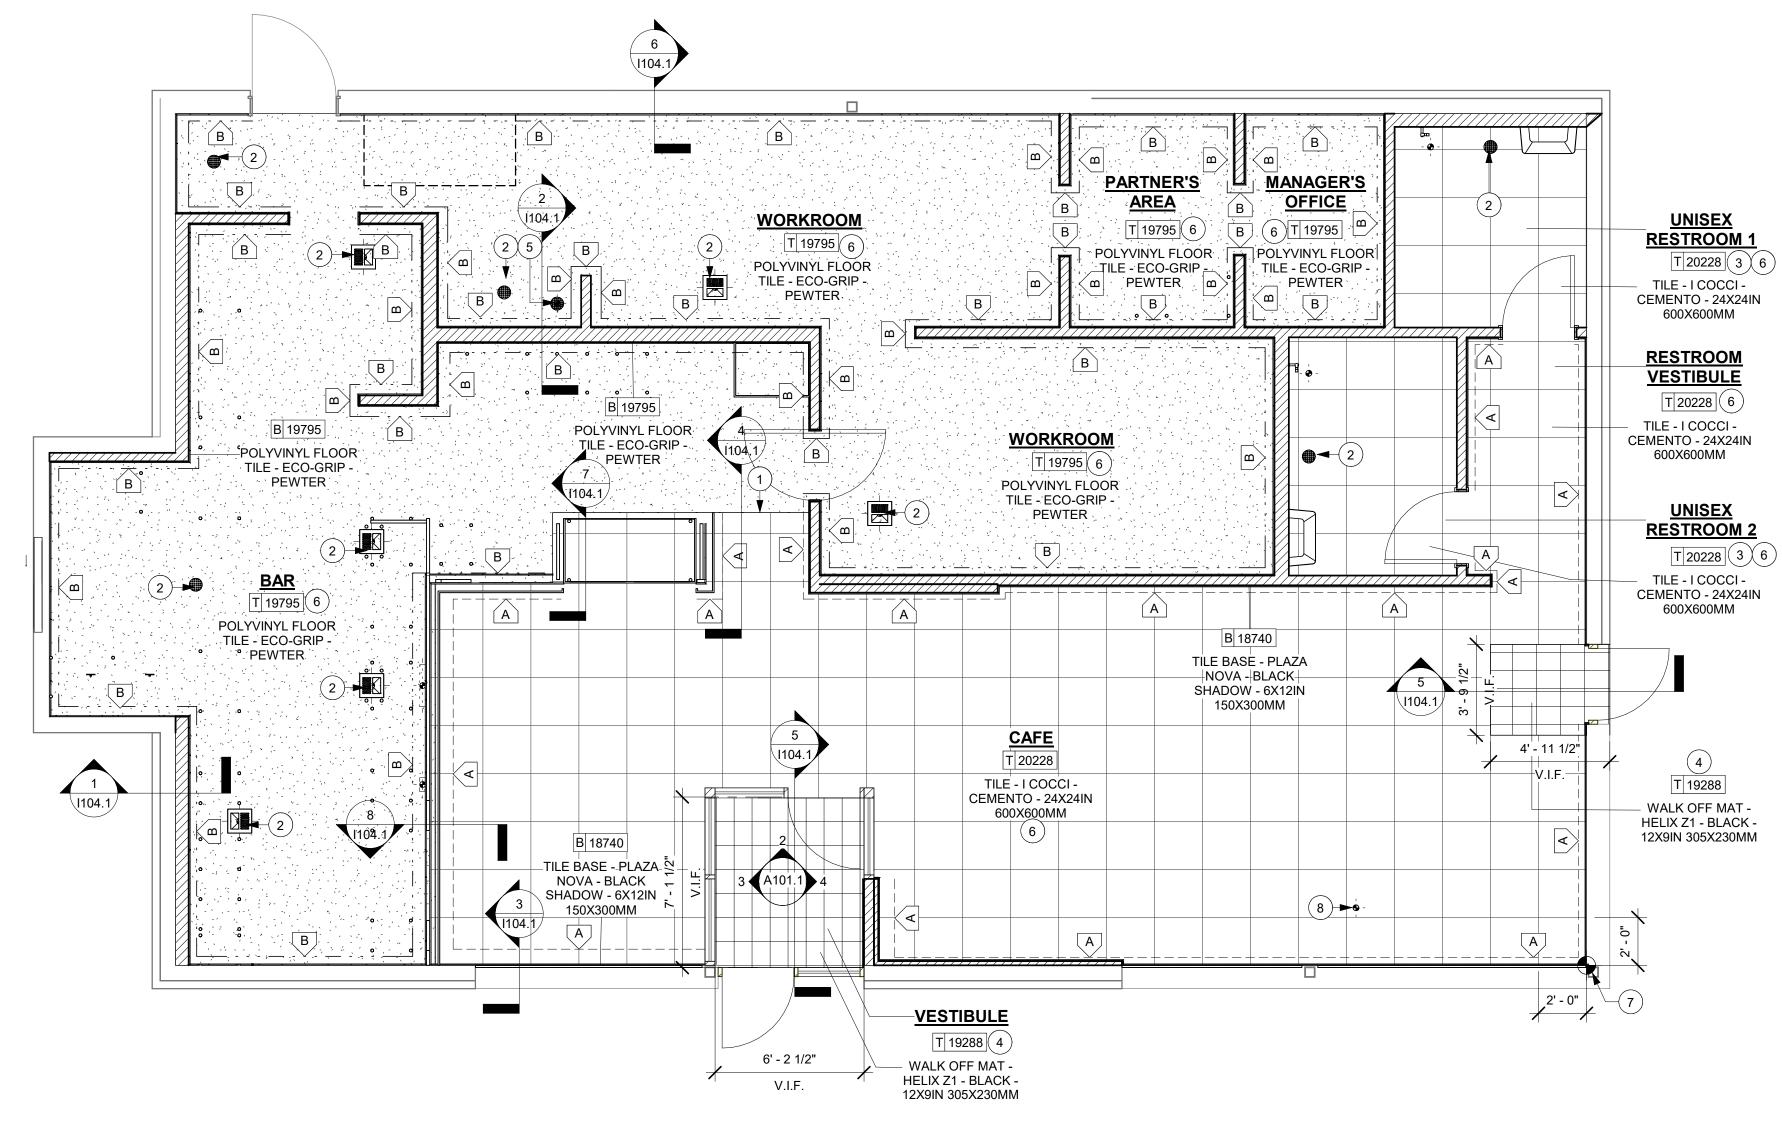

5            | 300' - 9"        |  |  |  |  |  |
| 20228     | 931 SF                         | TILE - I COCCI - CEMENTO - 24X24IN<br>600X600MM       | SB       | GC       | GROUT: MAPEI - 47 CHARCOAL, GROUT<br>BY GC |                  |                  |  |  |  |  |  |
| WALK OFF  | MAT                            |                                                       | II.      |          |                                            |                  |                  |  |  |  |  |  |
| 19288     | 63 SF                          | WALK OFF MAT - HELIX Z1 - BLACK - 12X9IN<br>305X230MM | SB       | GC       | GC TO INCLUDE FRAME                        |                  |                  |  |  |  |  |  |

# **RESPONSIBILITY LEGEND**

- GC GENERAL CONTRACTOR LL LANDLORD
- SB STARBUCKS



|   | WALL BASE SCHEDULE - "B"                                                   |          |          |                                                                |  |  |  |  |  |  |  |
|---|----------------------------------------------------------------------------|----------|----------|----------------------------------------------------------------|--|--|--|--|--|--|--|
| - | DESCRIPTION                                                                | FURN. BY | INST. BY | COMMENTS                                                       |  |  |  |  |  |  |  |
|   |                                                                            |          |          |                                                                |  |  |  |  |  |  |  |
|   | TILE BASE - PLAZA NOVA - BLA