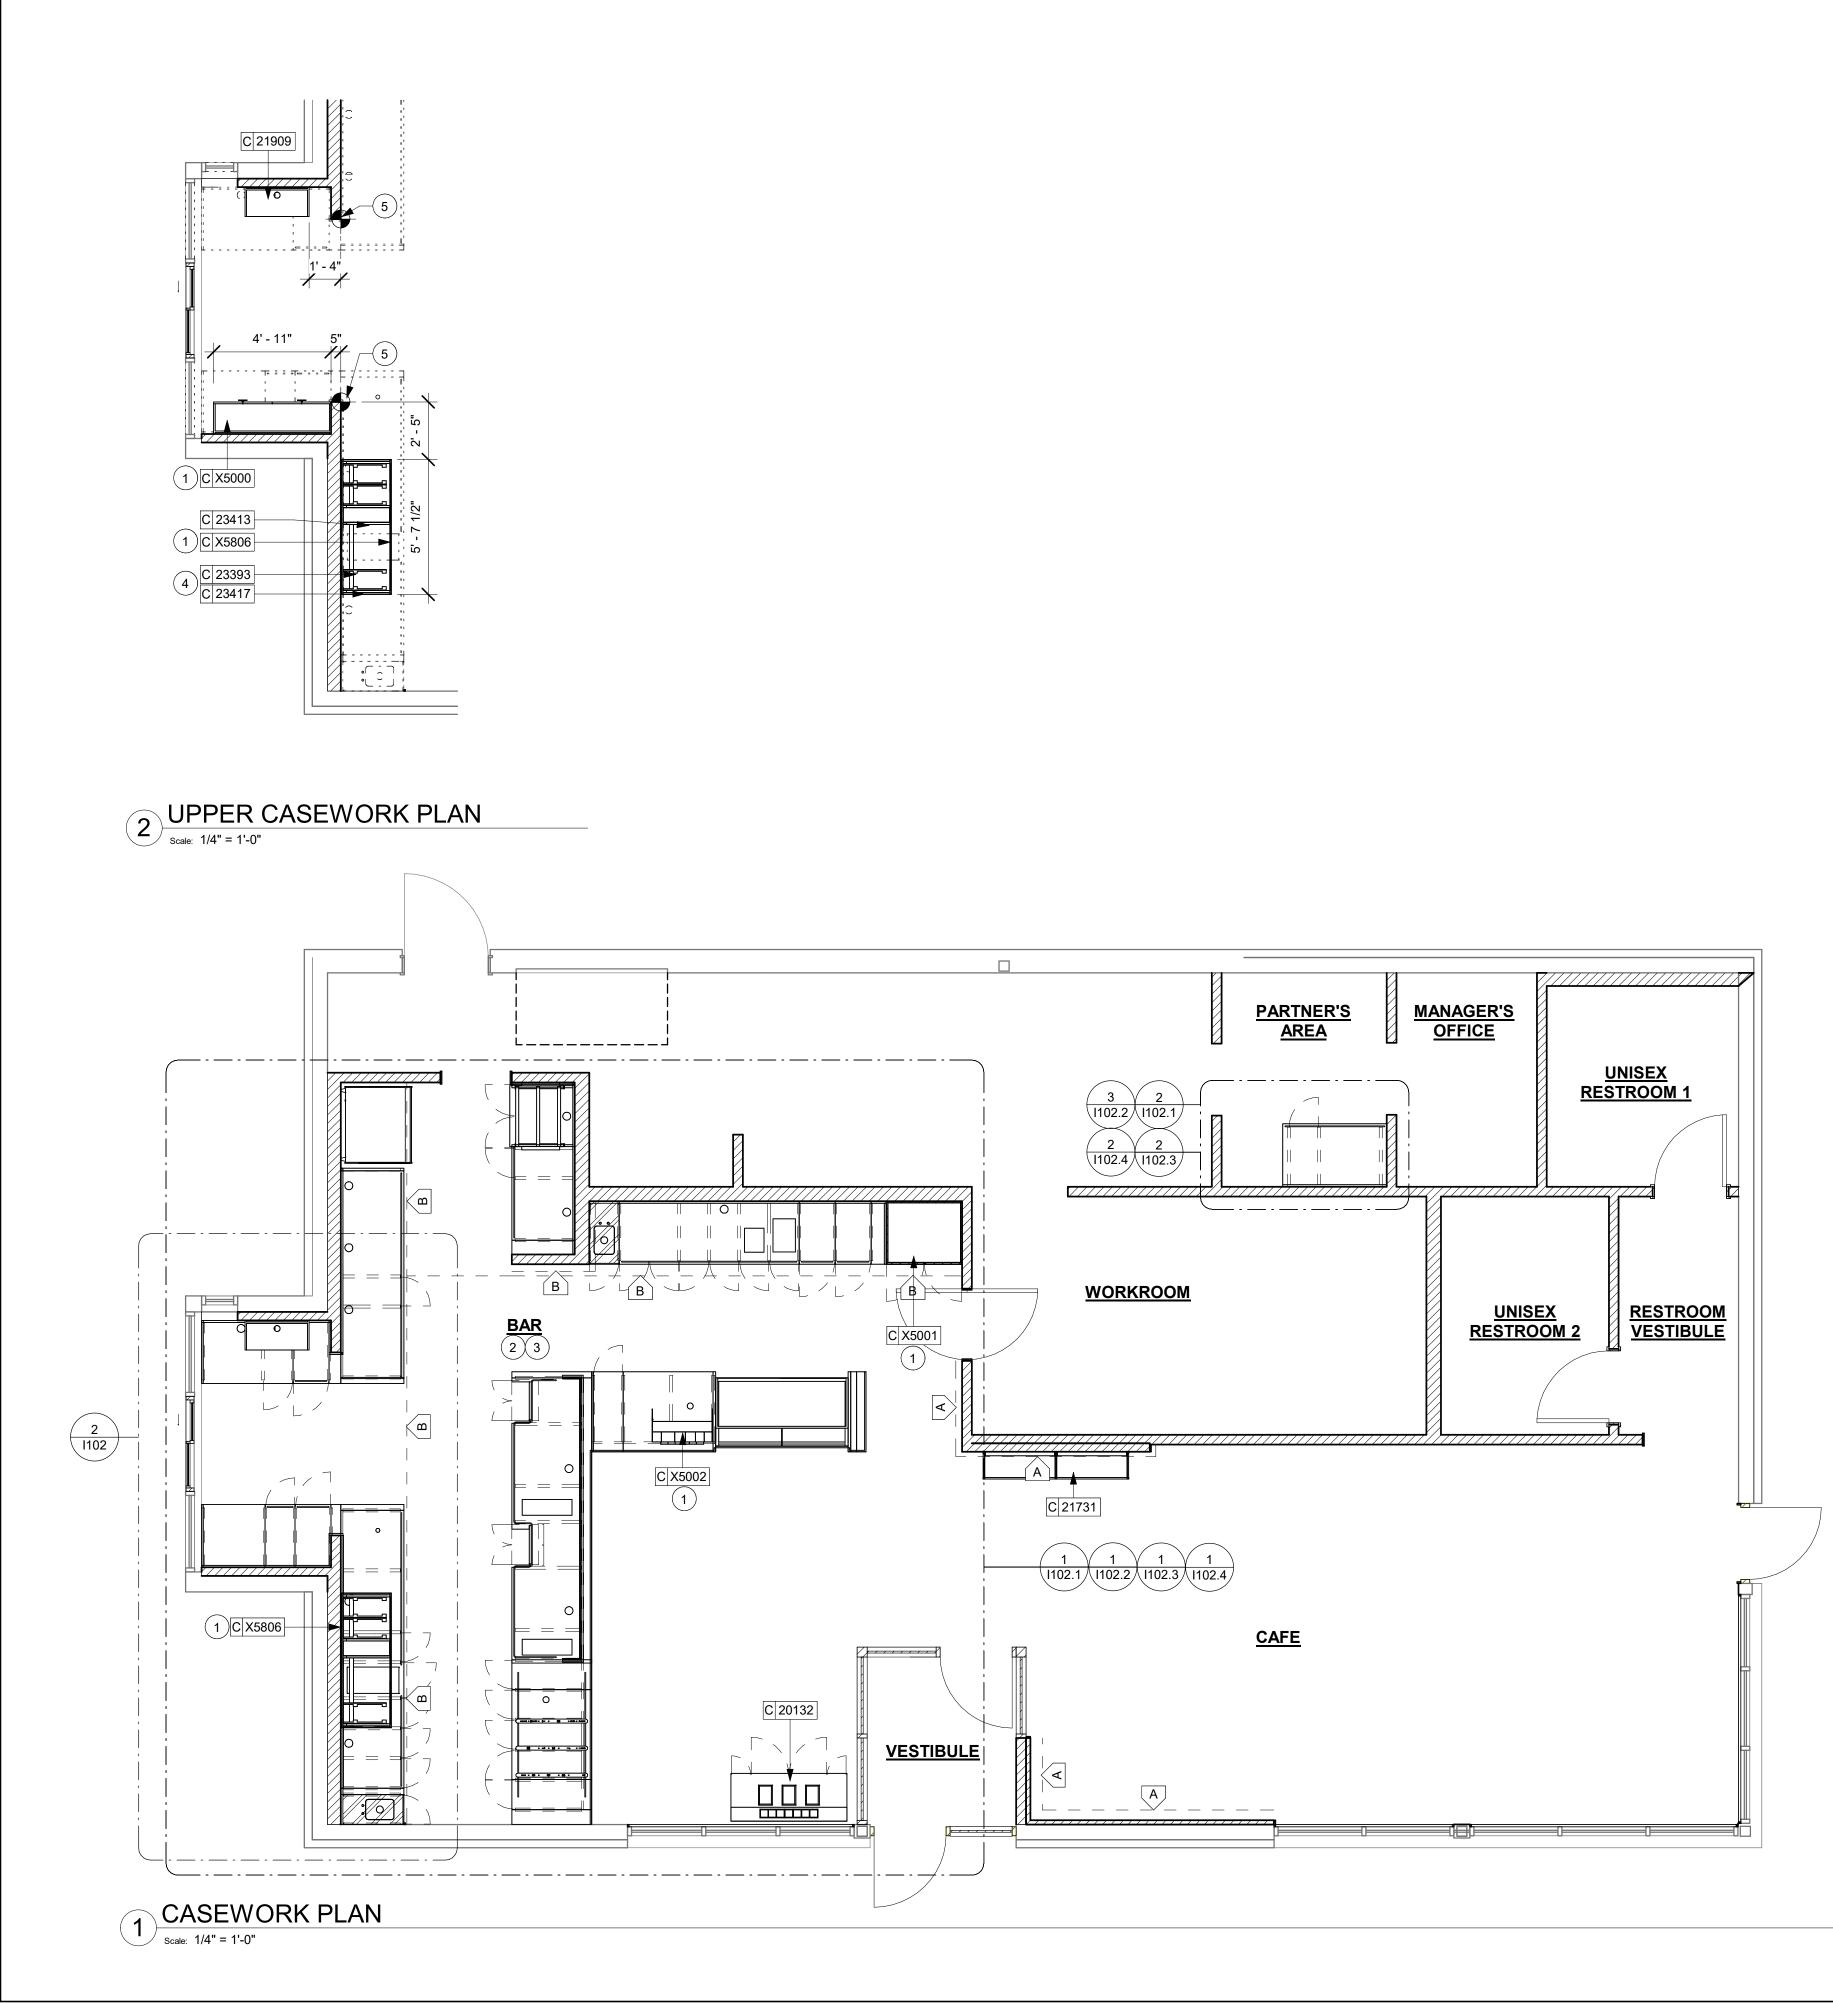

T ACTUAL SITE CONDITIONS. NEITHER PARTY SHALL HAVE ANY OBLIGATION NOR LIABILITY TO THE OTHER (EXCEPT STATED ABOVE) UNTIL A Ш WRITTEN AGREEMENT IS FULLY EXECUTED BY BOTH PARTIES. S STARBUCKS TEMPLATE VERSION: i2021.07.23 ARCHITECT OF RECORD Σ innovation at scale ш 7007 DISCOVERY BLVD DUBLIN, OH 43017 <u>م</u> 614.634.7000 T wdpartners.com  $\square$ \_ Ш OHIC ARCHITEC 10/03/2023 4 Ζ ST - MAIN 2023 PROJECT ADDRESS: 1280 WEST MAIN STREET WHITEWATER, WI 53190  $\overline{}$ PROJECT NAME: WHITEWATER 10 / 02 ORTH COUNTY: WALWO STORE #: 66359 PROJECT #: 90735-001 ISSUE DATE: 08-09-2023 STORE DESIGNER: LEED<sup>®</sup> AP: B. BUSH N/A PRODUCTION DESIGNER: WDPARTNERS CHECKED BY: M. PATEL **REVISION SCHEDULE** REV DATE BY DESCRIPTION SHEET TITLE: FF&E SCHEDULES SCALE: AS SHOWN SHEET NUMBER: 1101.2



**KEYED NOTES** 

\*\*MATERIAL AREAS AND TAKE-OFFS ARE ACTUAL AREA, NOT ORDERING QUANTITY. SUPPLIER MUST ACCOUNT FOR OVERAGE, PATTERN REPEAT, ACCESSORY PIECES, ETC

\*\*NOTE: CASEWORK VENDOR TO PROVIDE SHOP DRAWINGS & SAMPLES FOR DESIGNER APPROVAL PRIOR TO FABRICATION

- 1. REFER TO I500 SERIES FOR CUSTOM DETAILS.
- 2. INSTALL NEW SOLID SURFACE COUNTERTOP AND NEW SHROUD, G.C. TO ENSURE FLUSH TRANSITION BETWEEN NEW AND ADJACENT FINISH.
- 3. ALL COUNTERTOPS UTILIZED FOR CUSTOMER TRANSACTIONS, INCLUDING BAR AND SALES COUNTERTOPS SHALL BE INSTALLED AT 2'-10" (860 MM) AMXIMUM A.F.F.
- 4. NEW WALL MOUNTED COLD BEVERAGE SHELVES. GC TO PROVIDE BLOCKING IN WALL FOR SECURE ATTACHMENT.
- 5. DIMENSION START POINT.

# GENERAL NOTES

- A. GENERAL CONTRACTOR TO NOTIFY CONSTRUCTION MANAGER IMMEDIATELY I