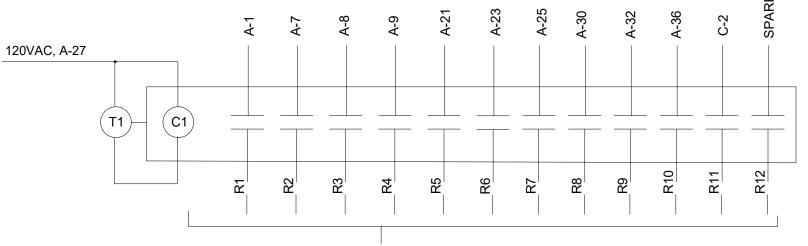

- 5 RECESSED CAN LIGHT FIXTURE ON (ACT/GYP/SOFFIT) CEILING.
- 6 COVE/UNDER CABINET/UNDER COUNTER LED TAPE LIGHT.
- NIGHT LIGHT FIXTURE. CONNECT AHEAD OF SWITCHING AND EMS/TIMER. 8 EXTERIOR WALL MOUNTED SCONCE LIGHT FIXTURE. INSTALLED AND CIRCUITED BY LL
- 9 EXTERIOR CANOPY MOUNTED RECESSED CAN LIGHT FIXTURE. INSTALLED AND CIRCUITED BY LL.
- 10 WALL MOUNTED SCONCE LIGHT FIXTURE.
- 11 EXTERIOR WALL MOUNTED SECURITY LIGHT FIXTURE. INSTALLED AND CIRCUITED BY LL.
- 12 SUSPENDED PENDANT LIGHT FIXTURE. 13 EXTERIOR EMERGENCY LIGHT FIXTURE. INSTALLED AND CIRCUITED BY LL. EC
- SHALL FIELD VERIFY FIXTURE IS CONNECTED INTO INTERIOR EXIT SIGN. 14 TRACK HEAD SHALL BE POWERED VIA EMERGENCY INVERTER CIRCUIT. PROVIDE ACUITY BRANDS ISS 125 HE SM (OR SIMILAR) 125W EMERGENCY INVERTER WITH 90 MINUTE BATTERY.



## EXTERIOR LIGHTS/SIGN

T100 SERIES 40A 125V SPST 24 HOUR MECHANICAL TIME SWITCH. TIMECLOCK CONTROL: PROGRAM TO TURN ON AT 4:50 AM & OFF AT 1:00 AM (COORDINATE TIMES WITH STARBUCKS) & WITH

**ÀSTRONOMIC CONTROL TO TURN SIGNÁGE OFF** 

## **GENERAL NOTES**

- A. ALL FIXTURES IN WORK ROOM, BACK AND FRONT LINE, ABOVE CONDIMENT CART, AND ANY OTHER AREAS WHERE EXPOSED FOOD, CLEAN EQUIPMENT OR UTENSILS, OR UNWRAPPED SINGLE SERVICE ITEMS WILL BE EXPOSED, SHALL HAVE SHATTERPROOF LAMPS IF THE FIXTURE IS NOT LENSED. ARCHITECT OF RECORD TO INCLUDE APPROPRIATE LAMPS / FIXTURES ON DRAWINGS AND SCHEDULES, AND COMPLY WITH ANY ADDITIONAL JURISDICTIONAL LIGHTING REQUIREMENT.
- B. PROVIDE GROMMET AT ALL CEILING PENETRATIONS FOR FIXTURES/SUPPORTS.
- C. ADJUST FOCUS OF ALL TRACK AND RECESSED DIRECTIONAL LI