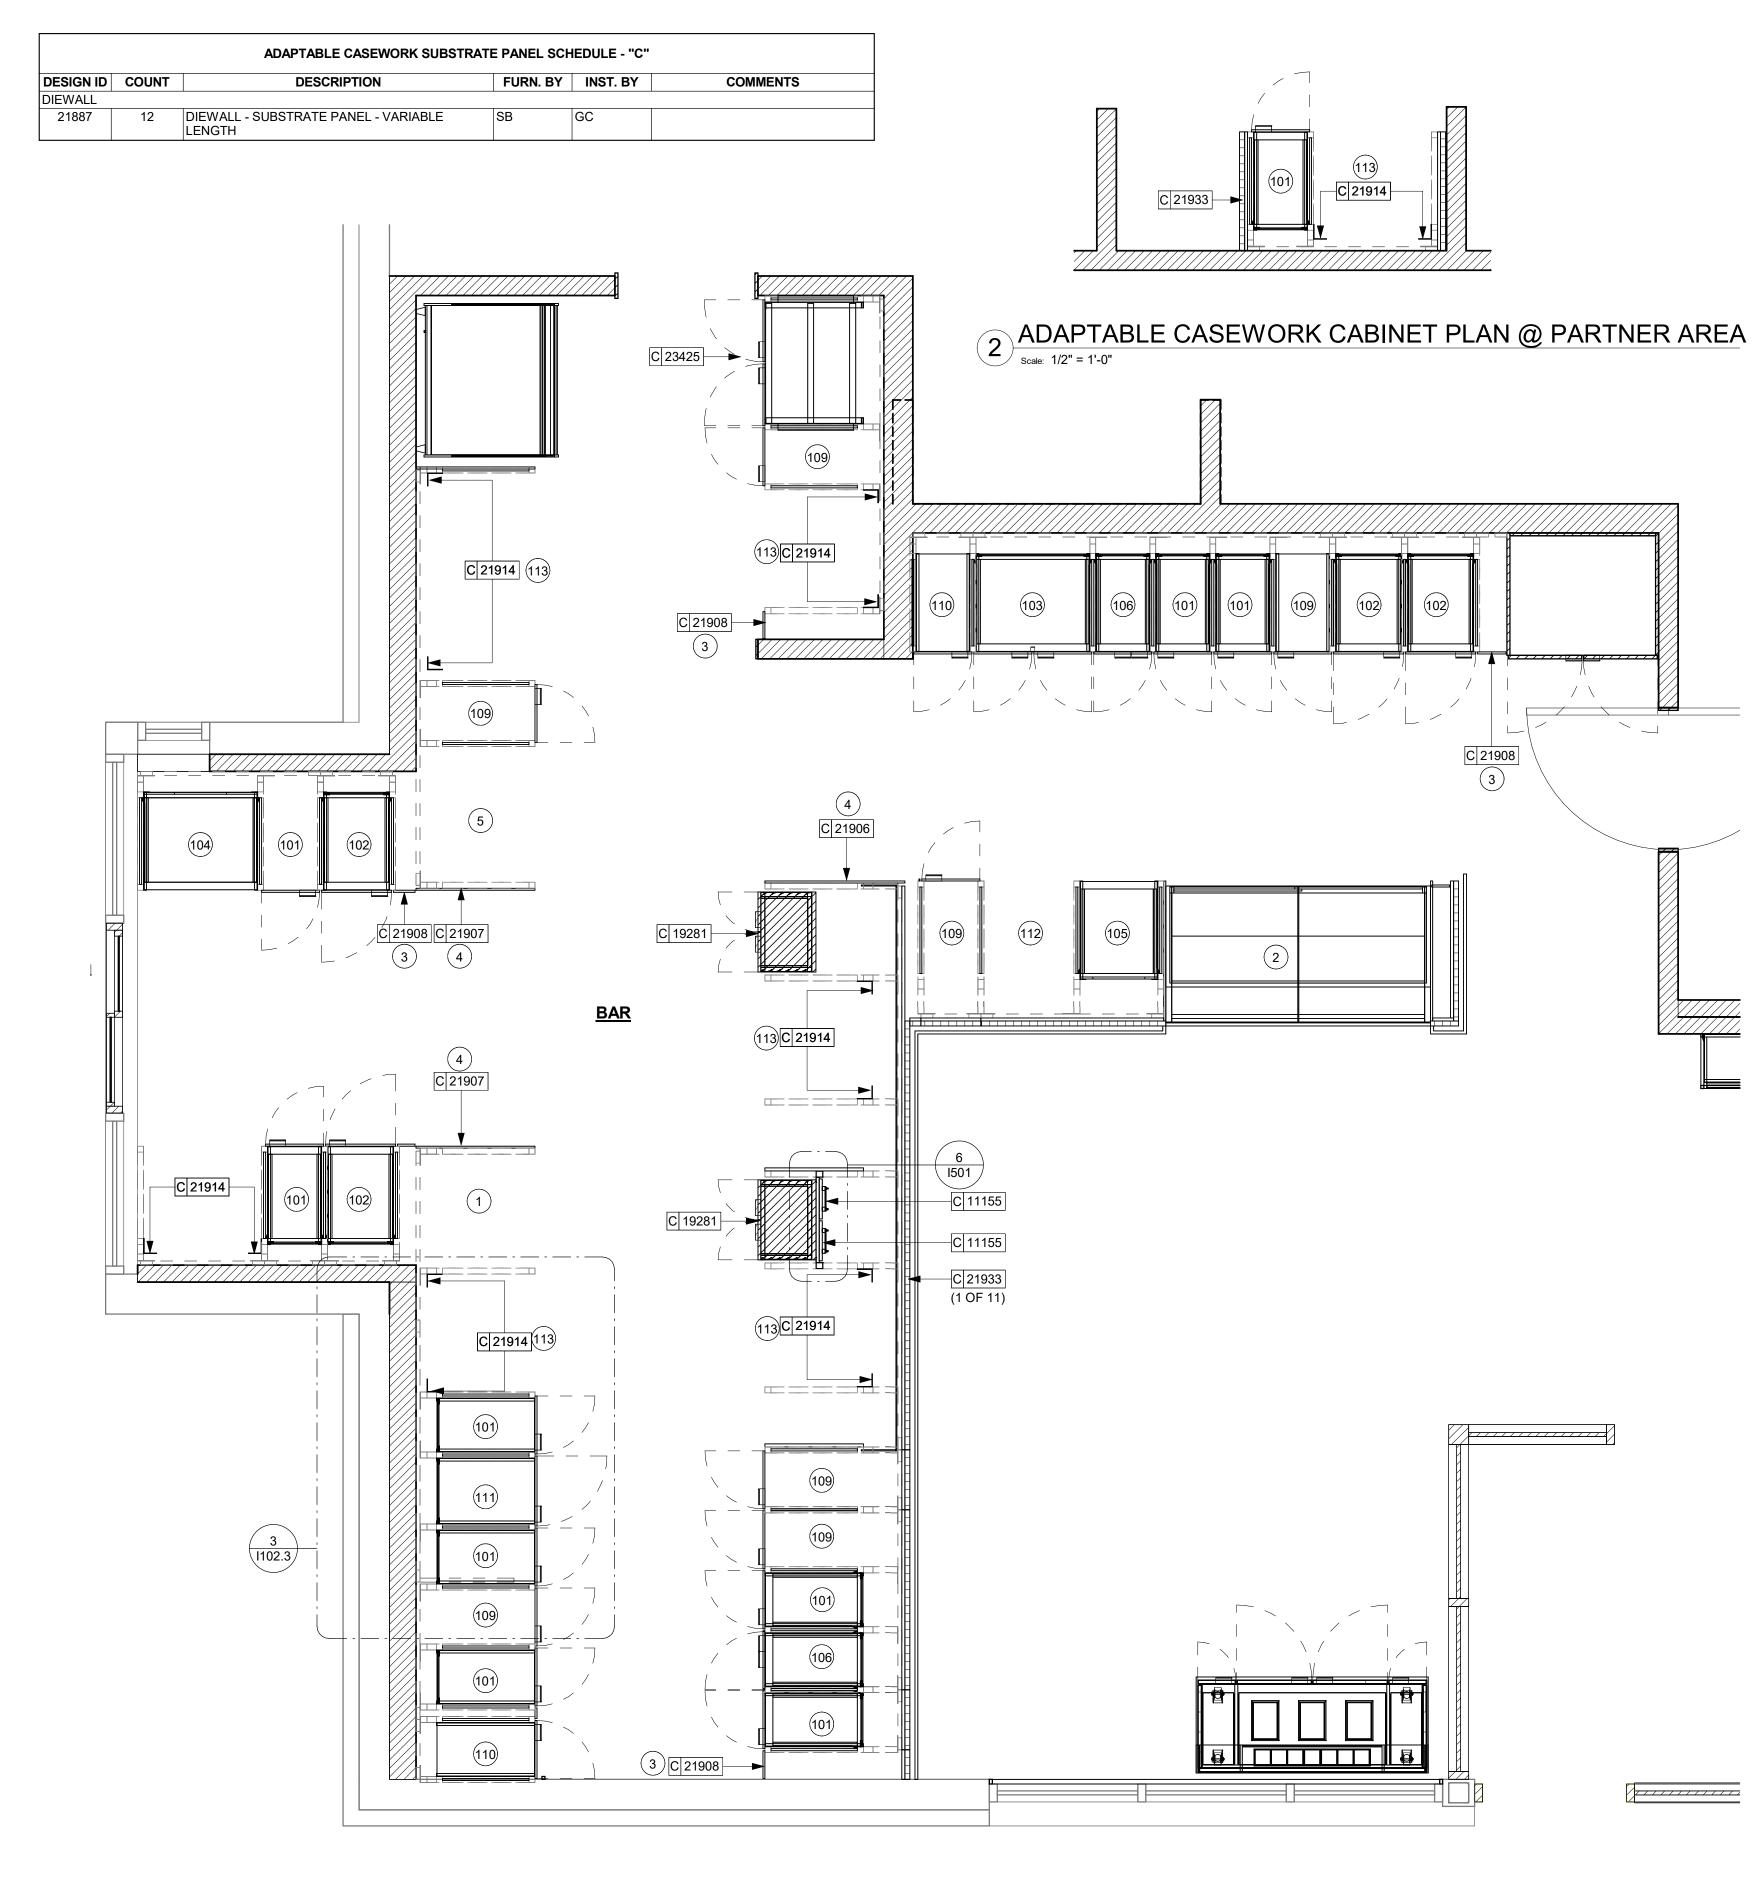

13                                       | 4     | DIEWALL - SUPPORT ARM UPPER                | SB       | GC       |          |  |
| 23439                                       | 1     | DIEWALL - WRM STRUCTURE LOWERED<br>COUNTER | SB       | GC       |          |  |



# GENERAL NOTES

- A. SEE SHEET I102 FOR COMPLETE CASEWORK SCHEDULE.
- B. METAL COMPONENTS PROVIDED BY CASEWORK SUPPLIER UNLESS OTHERWISE NOTED.
- C. G.C. TO PROVIDE CONTINUOUS WALL BLOCKING BEHIND CASEWORK.
- D. CASEWORK FRAME AT BAR ENDS ARE SUPPORTED BY 90 DEGREE DIEWALL BASE. E. ALL DIMENSIONS TAKEN FROM FRONTLINE DATUM POINT
- TO OUTSIDE CORNER OF DIEWALL BASE. F. TOP EDGE OF DIEWALL FRAME TO BE INSTALLED AT 32 13/16" A.F.F. AT LOW POINT.
- G. ALL DIMENSIONS ARE TO CENTER OF CABINET FRAME UNLESS NOTED OTHERWISE.







ADAPTABLE CASEWORK CABINET PLAN

Scale: 1/2" = 1'-0"

# **KEYED NOTES**

- 1. NITRO EQUIPMENT LOCATION
- 2. FOOD CASE
- 3. FILLER FINISH PANEL TO BE SHIPPED LONGER THAN DIMENSIONED AND CUT TO FIT IN FIELD. 4. CASEWORK SUPPLIER TO PROVIDE ADDITIONAL BACKER
- SUBSTRATE TO ALIGN END CAP PANEL TO ADJACENT DOOR FACES.
- 5. PASTRY TRAY RACK UNDERCOUNTER LOCATION.
- 6. CBE MILK DISPENSE BRACKET SLIDE

### **RESPONSIBILITY LEGEND**

- GC GENERAL CONTRACTOR
- LL LANDLORD SB STARBUCKS

|           |       | ADAPTABLE CASEWORK SUBSTR                      | RATE PANEL SCH | HEDULE - "C" |          |
|-----------|-------|------------------------------------------------|----------------|--------------|----------|
| DESIGN ID | COUNT | DESCRIPTION                                    | FURN. BY       | I