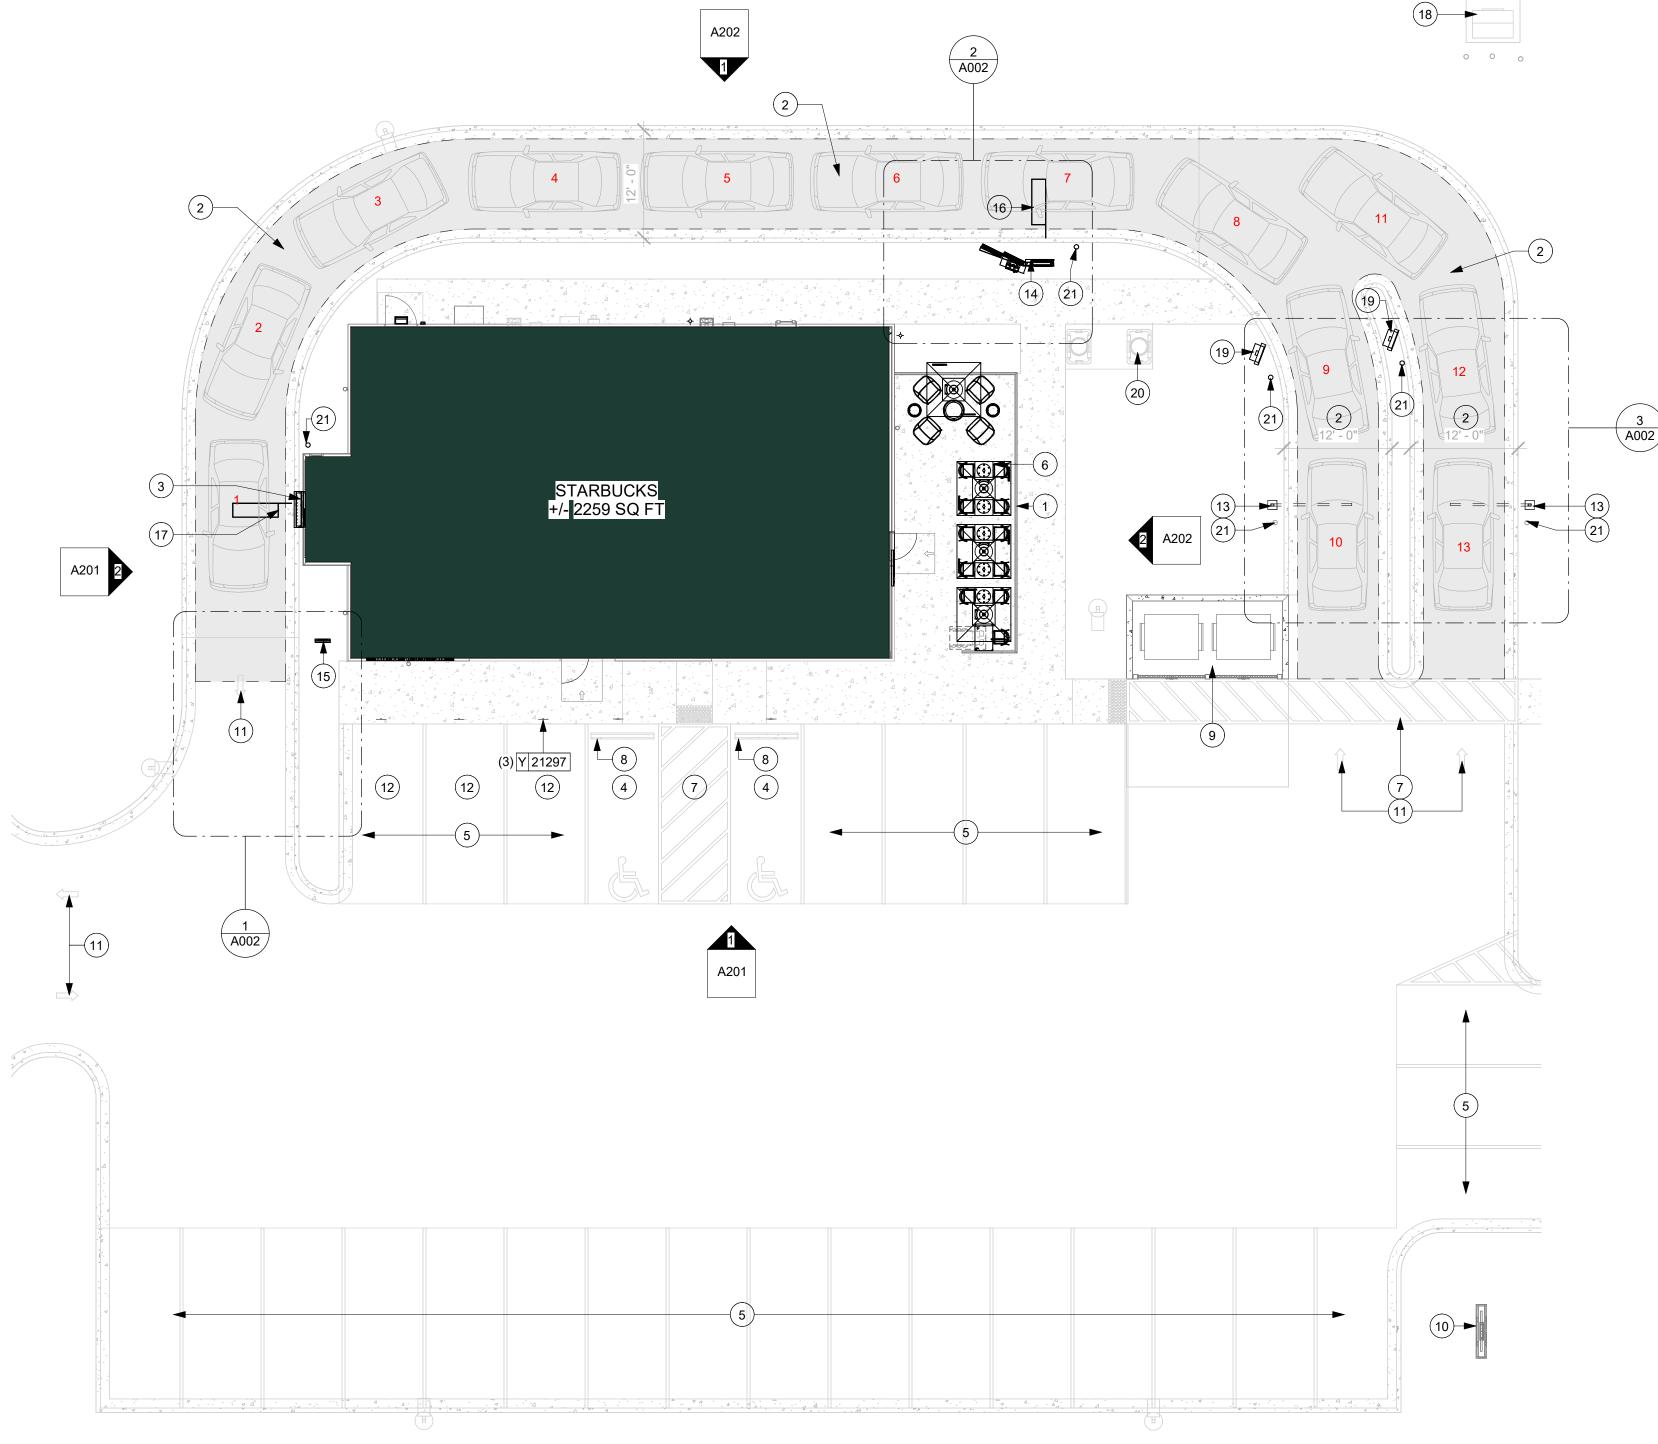

MAIN THE SOLE PROPERTY OF STARBUCKS CORPORATION, WHICH IS THE OWNER OF THE COPYRIGHT IN THIS WORK. THEY SHALL NOT BE REPRODUCED (IN WHOLE OR IN PART), SHARED WITH THIRD PARTIES OR USED IN ANY MANNER ON OTHER PROJECTS OR EXTENSIONS TO THIS PROJECT WITHOUT THE PRIOR WRITTEN CONSENT OF STARBUCKS HESE DRAWINGS AND INTENDED TO EXPRESS OR A PROTOTYPICAL (WHICH IS SUBJECT TO ) AND DO NOT REFLECT ONS. NEITHER PARTY GATION NOR LIABILITY TO STATED ABOVE) UNTIL A IS FULLY EXECUTED BY PARTIES. E VERSION: i2021.07.23 OF RECORD innovation at scale OVERY BLVD , OH 43017 34.7000 T ners.com 10/03/2023 1280 WEST MAIN STREET WHITEWATER, WI 53190 COUNTY: WALWORTH 66359 90735-001 08-09-2023 B. BUSH N/A R: WDPARTNERS M. PATEL SCHEDULE DESCRIPTION Y PLAN G002.1





NOTE: SHOWN FOR DESIGN INTENT ONLY













ARCHITECTURAL SITE PLAN

Scale: 3/32" = 1'-0"

|        | SIGNAGE SCHEDULE - "S"                                                      |          |          |                                                                                           |  |  |  |  |  |  |
|--------|-----------------------------------------------------------------------------|----------|----------|-------------------------------------------------------------------------------------------|--|--|--|--|--|--|
| UNT    | DESCRIPTION                                                                 | FURN. BY | INST. BY | COMMENTS                                                                                  |  |  |  |  |  |  |
|        |                                                                             |