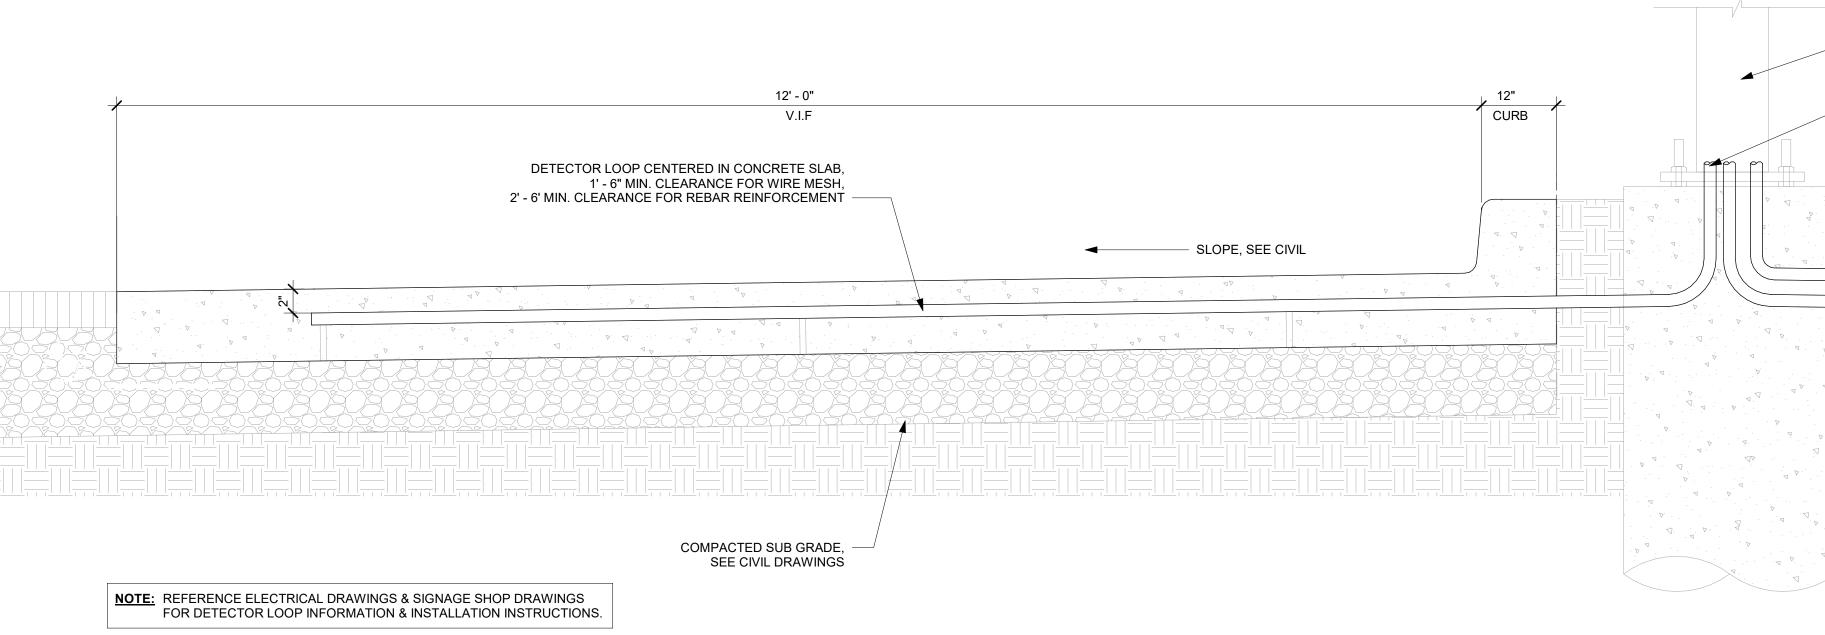

#### ARCHITECTURAL SYMBOL LEGEND ABBREVIATIONS

|                | 0<br>Scale: X = | 2 4              | <b>—</b> <sup>8</sup> <b>—</b>      | -                                          | -                                 |
|----------------|-----------------|------------------|-------------------------------------|--------------------------------------------|-----------------------------------|
| NOR<br>ARRO    |                 | GRAPHIC<br>SCALE | DATUM<br>POINT                      | EXTERIOR<br>ELEVATION<br>CALL-OUT          | INTERIOR<br>ELEVATION<br>CALL-OUT |
| -              |                 |                  | XXXX AFF                            | ×' ××"                                     | $\bigcirc$                        |
| SECT<br>CALL-( |                 |                  | ABOVE FINISH<br>FLOOR<br>HEIGHT TAG | FINISH FACE TO<br>FINISH FACE<br>DIMENSION | ) REVISION<br>CLOUD               |
| Â              |                 | XXXXXX           | DXXXXXXXXX                          | WXXXXX                                     |                                   |
| REVIS<br>TAC   |                 | DESIGN ID<br>TAG | DOOR<br>TAG                         | WINDOW<br>TAG                              | INTERIOR<br>WALL TAG              |