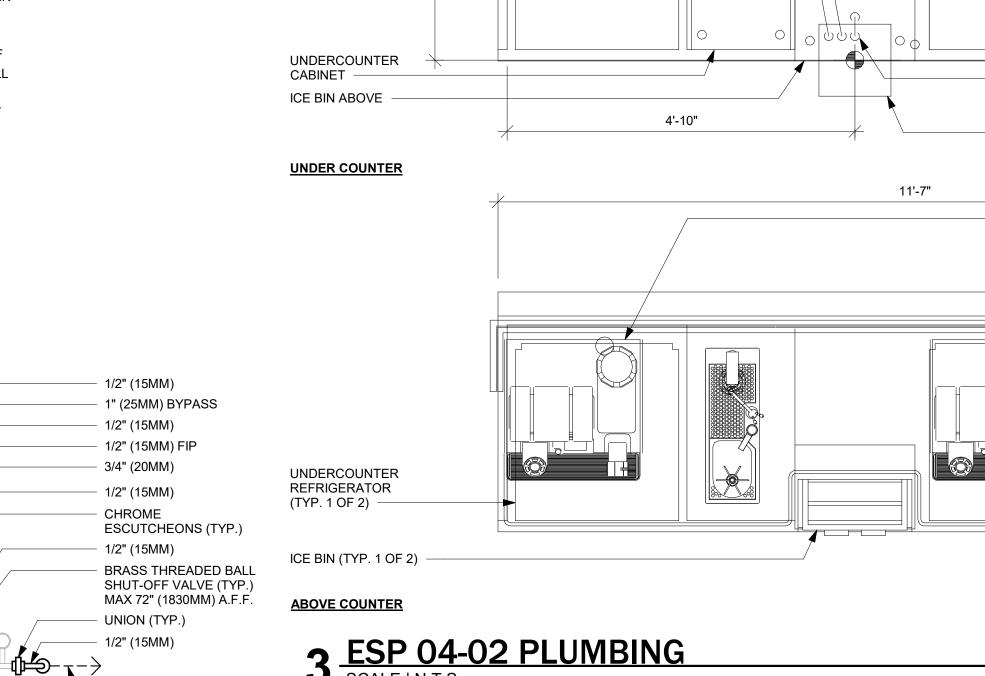

, REFER TO THE WATER SYSTEM CONFIGURATIONS APPENDIX UNDER ITEM SPECIFICATIONS FOR WATER SOFTENER EXCHANGE TANK SCHEMATIC. 6. COMPONENTS ARE TO BE POSITIONED TO MAXIMIZE ACCESS FOR REGULAR SERVICING. PRE-FILTER, BYPASS VALVES, AND SOFTENER TANKS MUST BE INSTALLED 72" (1828MM) AFF OR LOWER. 7. PROVIDE A TEMPERING VALVE IN COLD WEATHER CLIMATES NORTH OF THE 37TH PARALLEL NORTH LATITUDE LINE.

# 1 CONFIGURATION III, RO AND SOFTENER WATER FILTRATION SCALE | N.T.S.

FILTERED COLD WATER

FILTERED COLD WATER

(ESPRESSO MACHINES,

BREWERS, HOT TAP,

TO ICE MACHINE

FILTER LOCATED AT ICE MACHINE

POINT OF USE

TO FIXTURES

WATER TOWER

CITY WATER IN

TO NON FILTERED

WELLS, BLENDER

PITCHER RINSERS,

FIXTURES (TOILETS

HAND SINKS, DIPPER

**IN-COUNTER RINSERS,** 

BAR SINKS, HOSE BIBBS)

FAUCET)





INDIRECT DRAIN LINES FROM ESPRESSO MACHINES TO FLOOR SINK INDIRECT DRAIN LINES FROM RINSER SINKS TO FLOOR SINK UNDERCOUNTER REFRIGERATOR











|                                                                                                       |                                                                                                      |                                                                                                                                                                                                                                                            |                                                         | I                                            | PLUM                                        |                          |