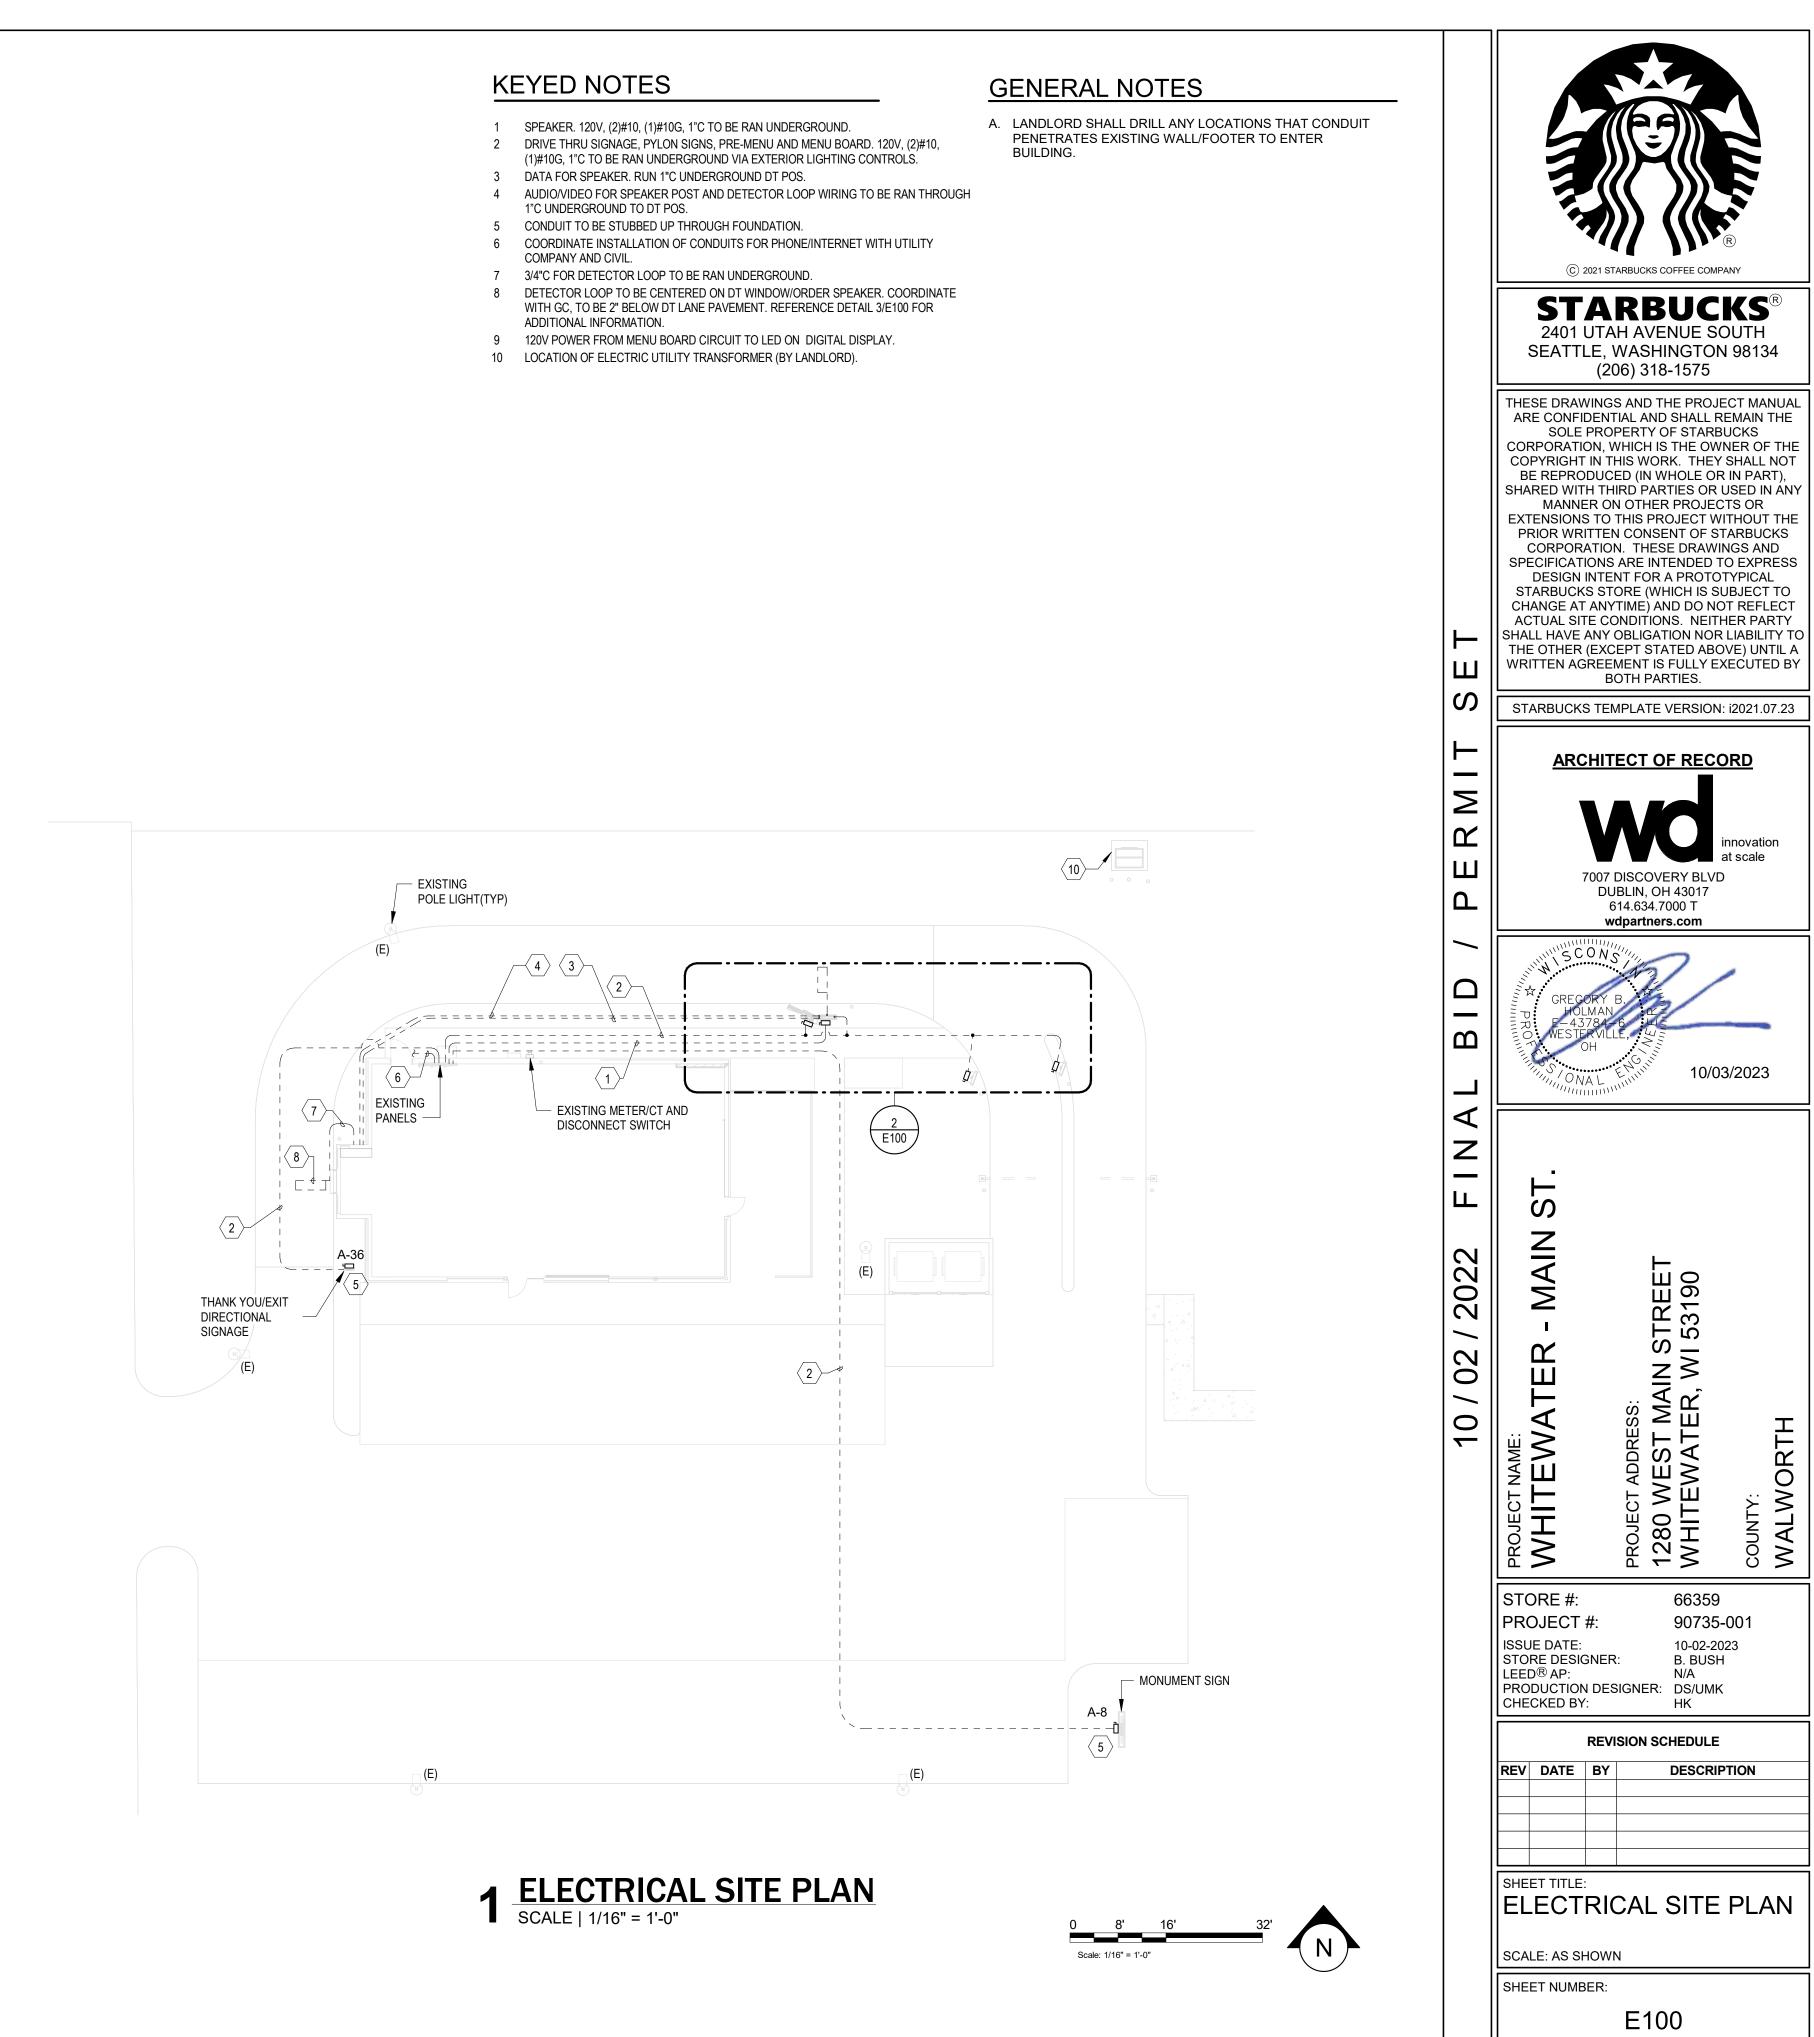

OCATION OF ALL OUTLETS AND SWITCHES WITH ARCHITECTURAL DRAWINGS, INTERIOR DETAILS, FINISH SCHEDULES, GENERAL CONTRACTOR, EQUIPMENT VENDORS, STARBUCKS AND EXISTING SITE CONDITIONS. VERIFY FINAL DOOR HINGE LOCATION PRIOR TO SWITCH INSTALLATION AND ADJUST SWITCH LOCATION IF NEEDED. DO NOT MOUNT RECEPTACLES/SWITCHES IN LOCATIONS THAT WOULD CONFLICT WITH MIRRORS, SEAMS OF WALLS, WAINSCOTS, TILE

EQUIPMENT AND MATERIALS SHALL CONFORM WITH APPROPRIATE PROVISIONS OF CSA, ULC, NEC, ASTM, UL, ETL, NEMA, ANSI, AS APPLICABLE TO EACH INDIVIDUAL UNIT OR ASSEMBLY.





- (1)#10G, 1"C TO BE RAN UNDERGROUND VIA EXTERIOR LIGHTING CONTROLS.

- COMPANY AND CIVIL.
- 7 3/4"C FOR DETECTOR LOOP TO BE RAN UNDERGROUND.
- WITH GC, TO BE 2" BELOW DT LANE PAVEMENT. REFERENCE DETAIL 3/E100 FOR ADDITIONAL INFORMATION.





### NOTE:

THE FOLLOWING SCOPE OF WORK IS BASED ON THE LANDLORD'S WORK LETTER EXHIBIT C. THIS SCOPE OF WORK IS NOT INTENDED TO INDICATE THE FULL SCOPE, BUT ONLY A BROAD SUMMARY. THE GENERAL CONTRACTOR SHALL REFERENCE THE COMPLETE WORK LETTER FOR A MORE DETAILED DESCRIPTION OF WORK BY BOTH PARTIES. ANY QUESTIONS REGARDING SCOPE SHALL BE BROUGHT TO STARBUCKS ATTENTION FOR CLARIFICATION. RESPONSIBILITY INDICATED BELOW MEANS FURNISHED, PERMITTED AND INSTALLED BY THE PARTY INDICATED.

|                                                                                                                   | RESPO        | NSIBILITY    |
|-------------------------------------------------------------------------------------------------------------------|--------------|--------------|
| WORK DESCRIPT