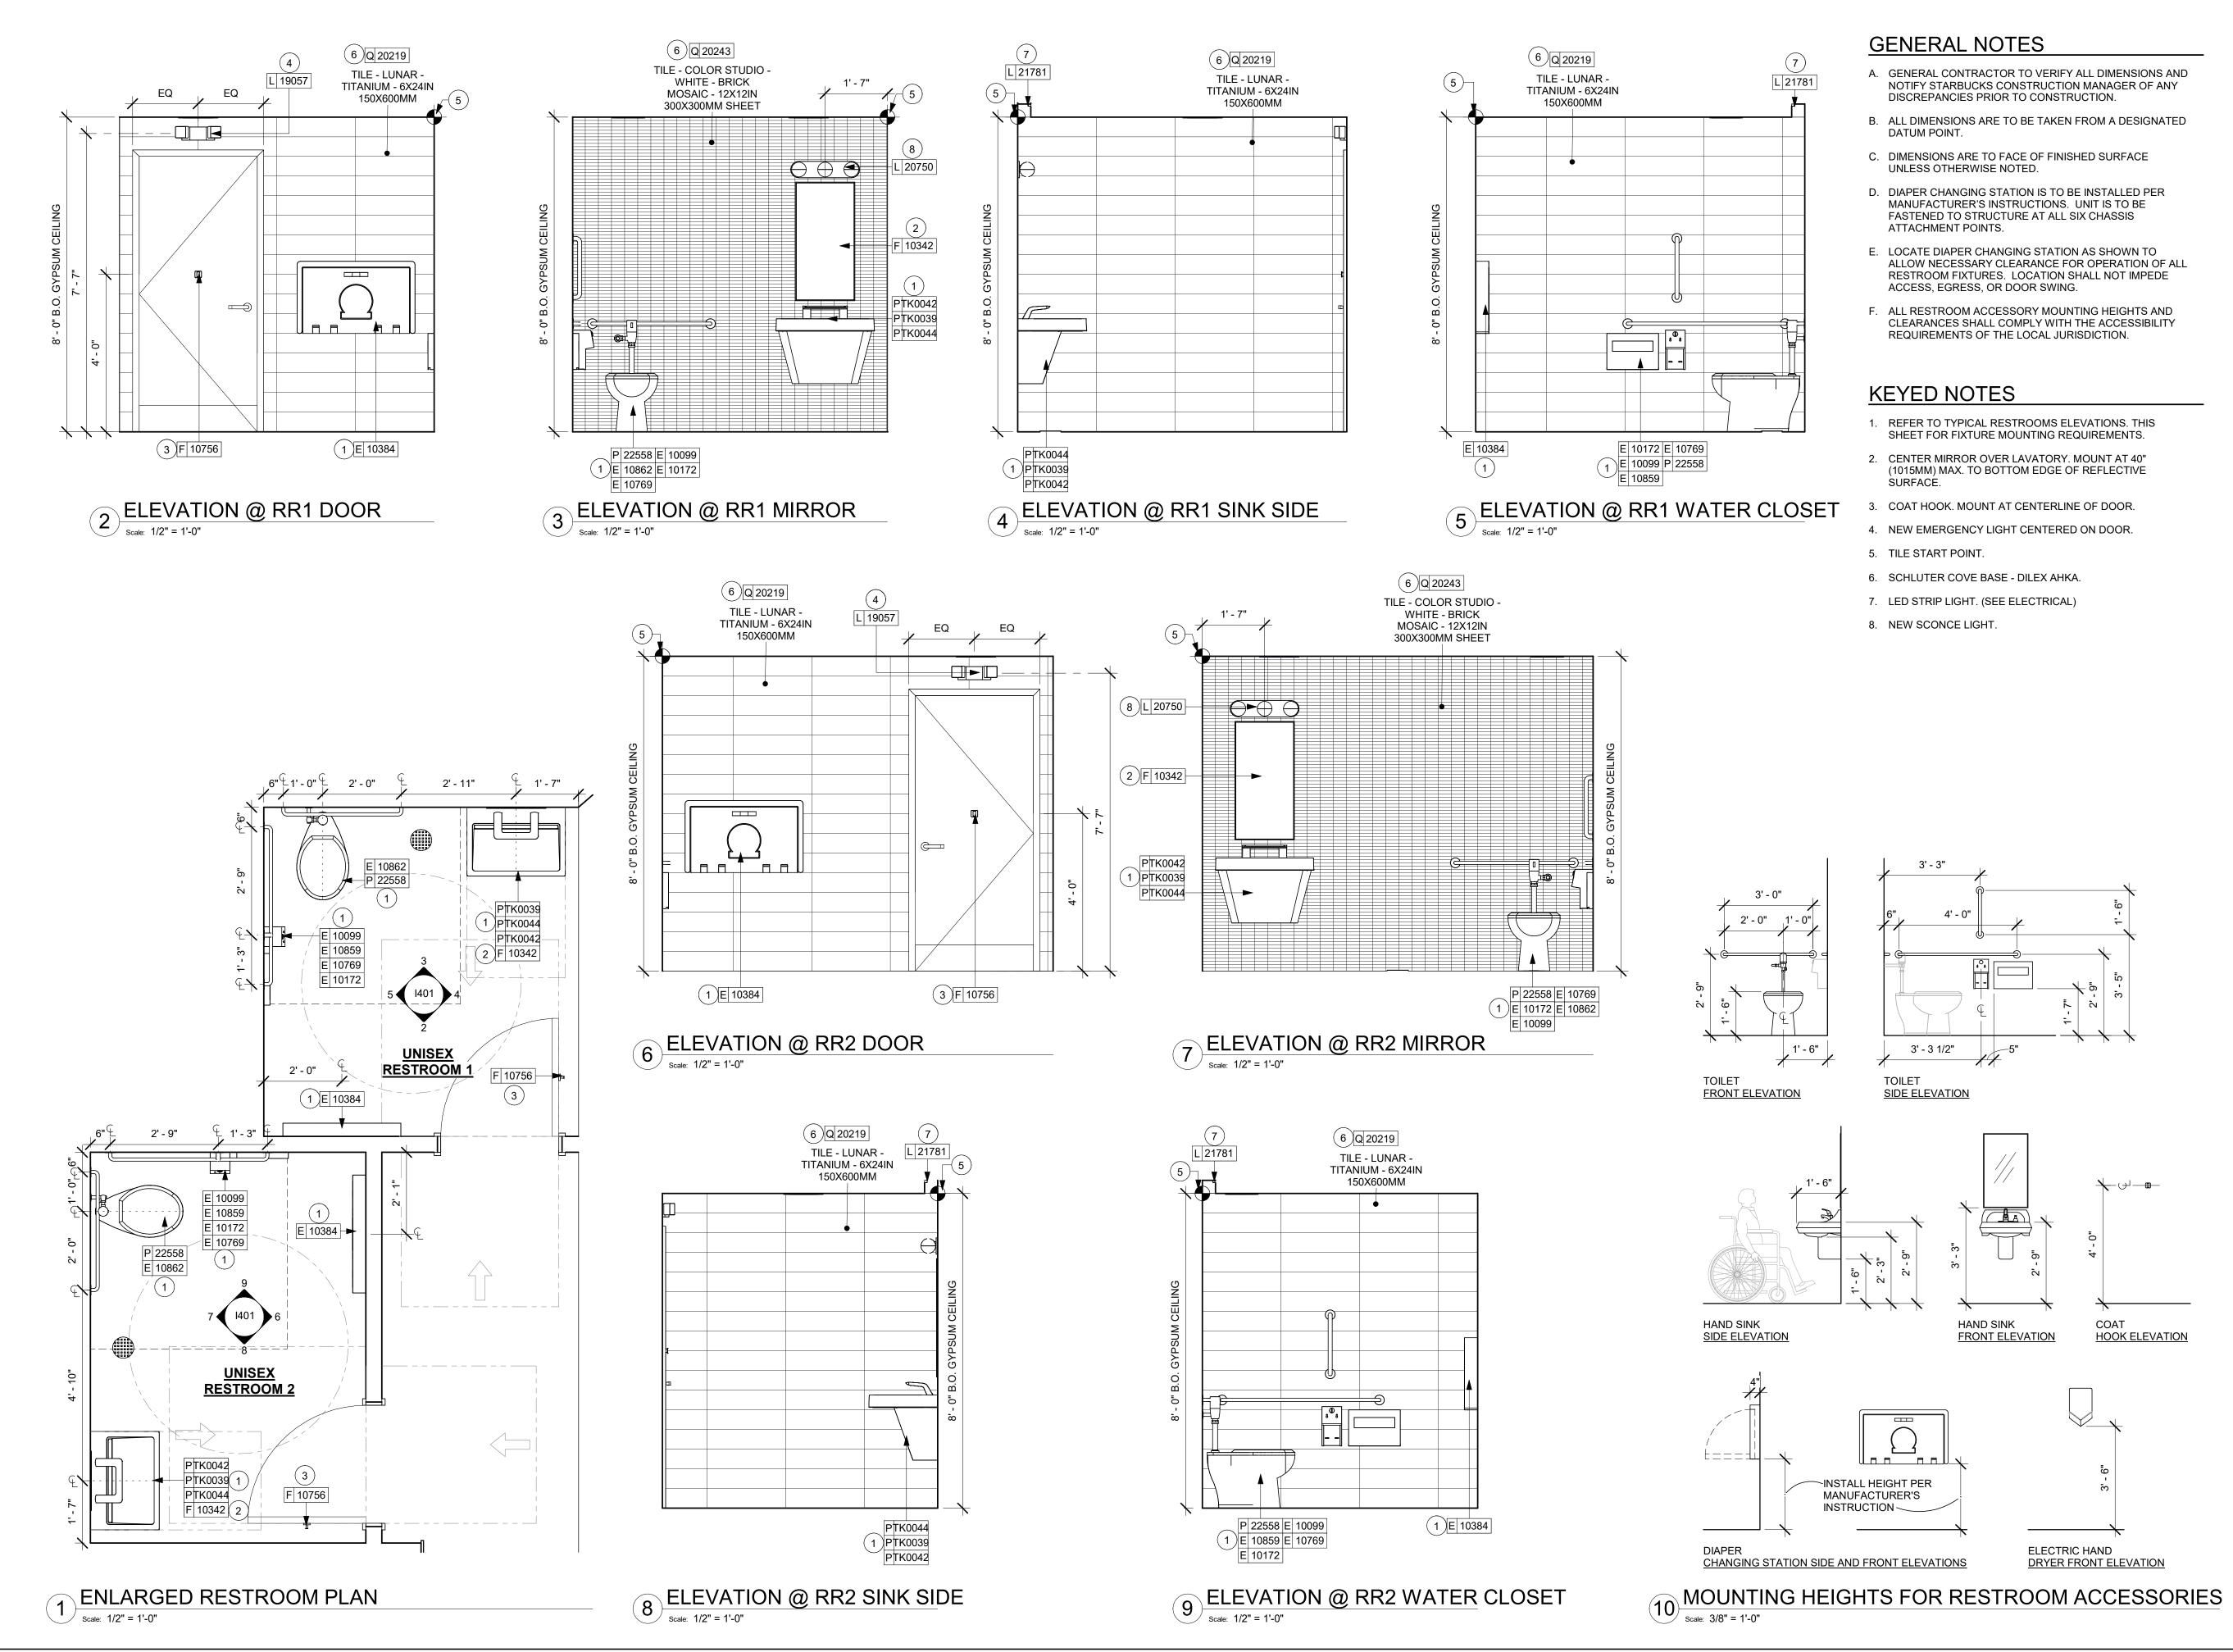

#### ARCHITECTURAL SYMBOL LEGEND ABBREVIATIONS

|                | 0<br>Scale: X = | 2 4              | <b>—</b> <sup>8</sup> <b>—</b>      | -                                          | -                                 |
|----------------|-----------------|------------------|-------------------------------------|--------------------------------------------|-----------------------------------|
| NOR<br>ARRO    |                 | GRAPHIC<br>SCALE | DATUM<br>POINT                      | EXTERIOR<br>ELEVATION<br>CALL-OUT          | INTERIOR<br>ELEVATION<br>CALL-OUT |
| -              |                 |                  | XXXX AFF                            | ×' ××"                                     | $\bigcirc$                        |
| SECT<br>CALL-( |                 |                  | ABOVE FINISH<br>FLOOR<br>HEIGHT TAG | FINISH FACE TO<br>FINISH FACE<br>DIMENSION | ) REVISION<br>CLOUD               |
| Â              |                 | XXXXXX           | DXXXXXXXXX                          | WXXXXX                                     |                                   |
| REVIS<br>TAC   |                 | DESIGN ID<br>TAG | DOOR<br>TAG                         | WINDOW<br>TAG                              | INTERIOR<br>WALL TAG              |