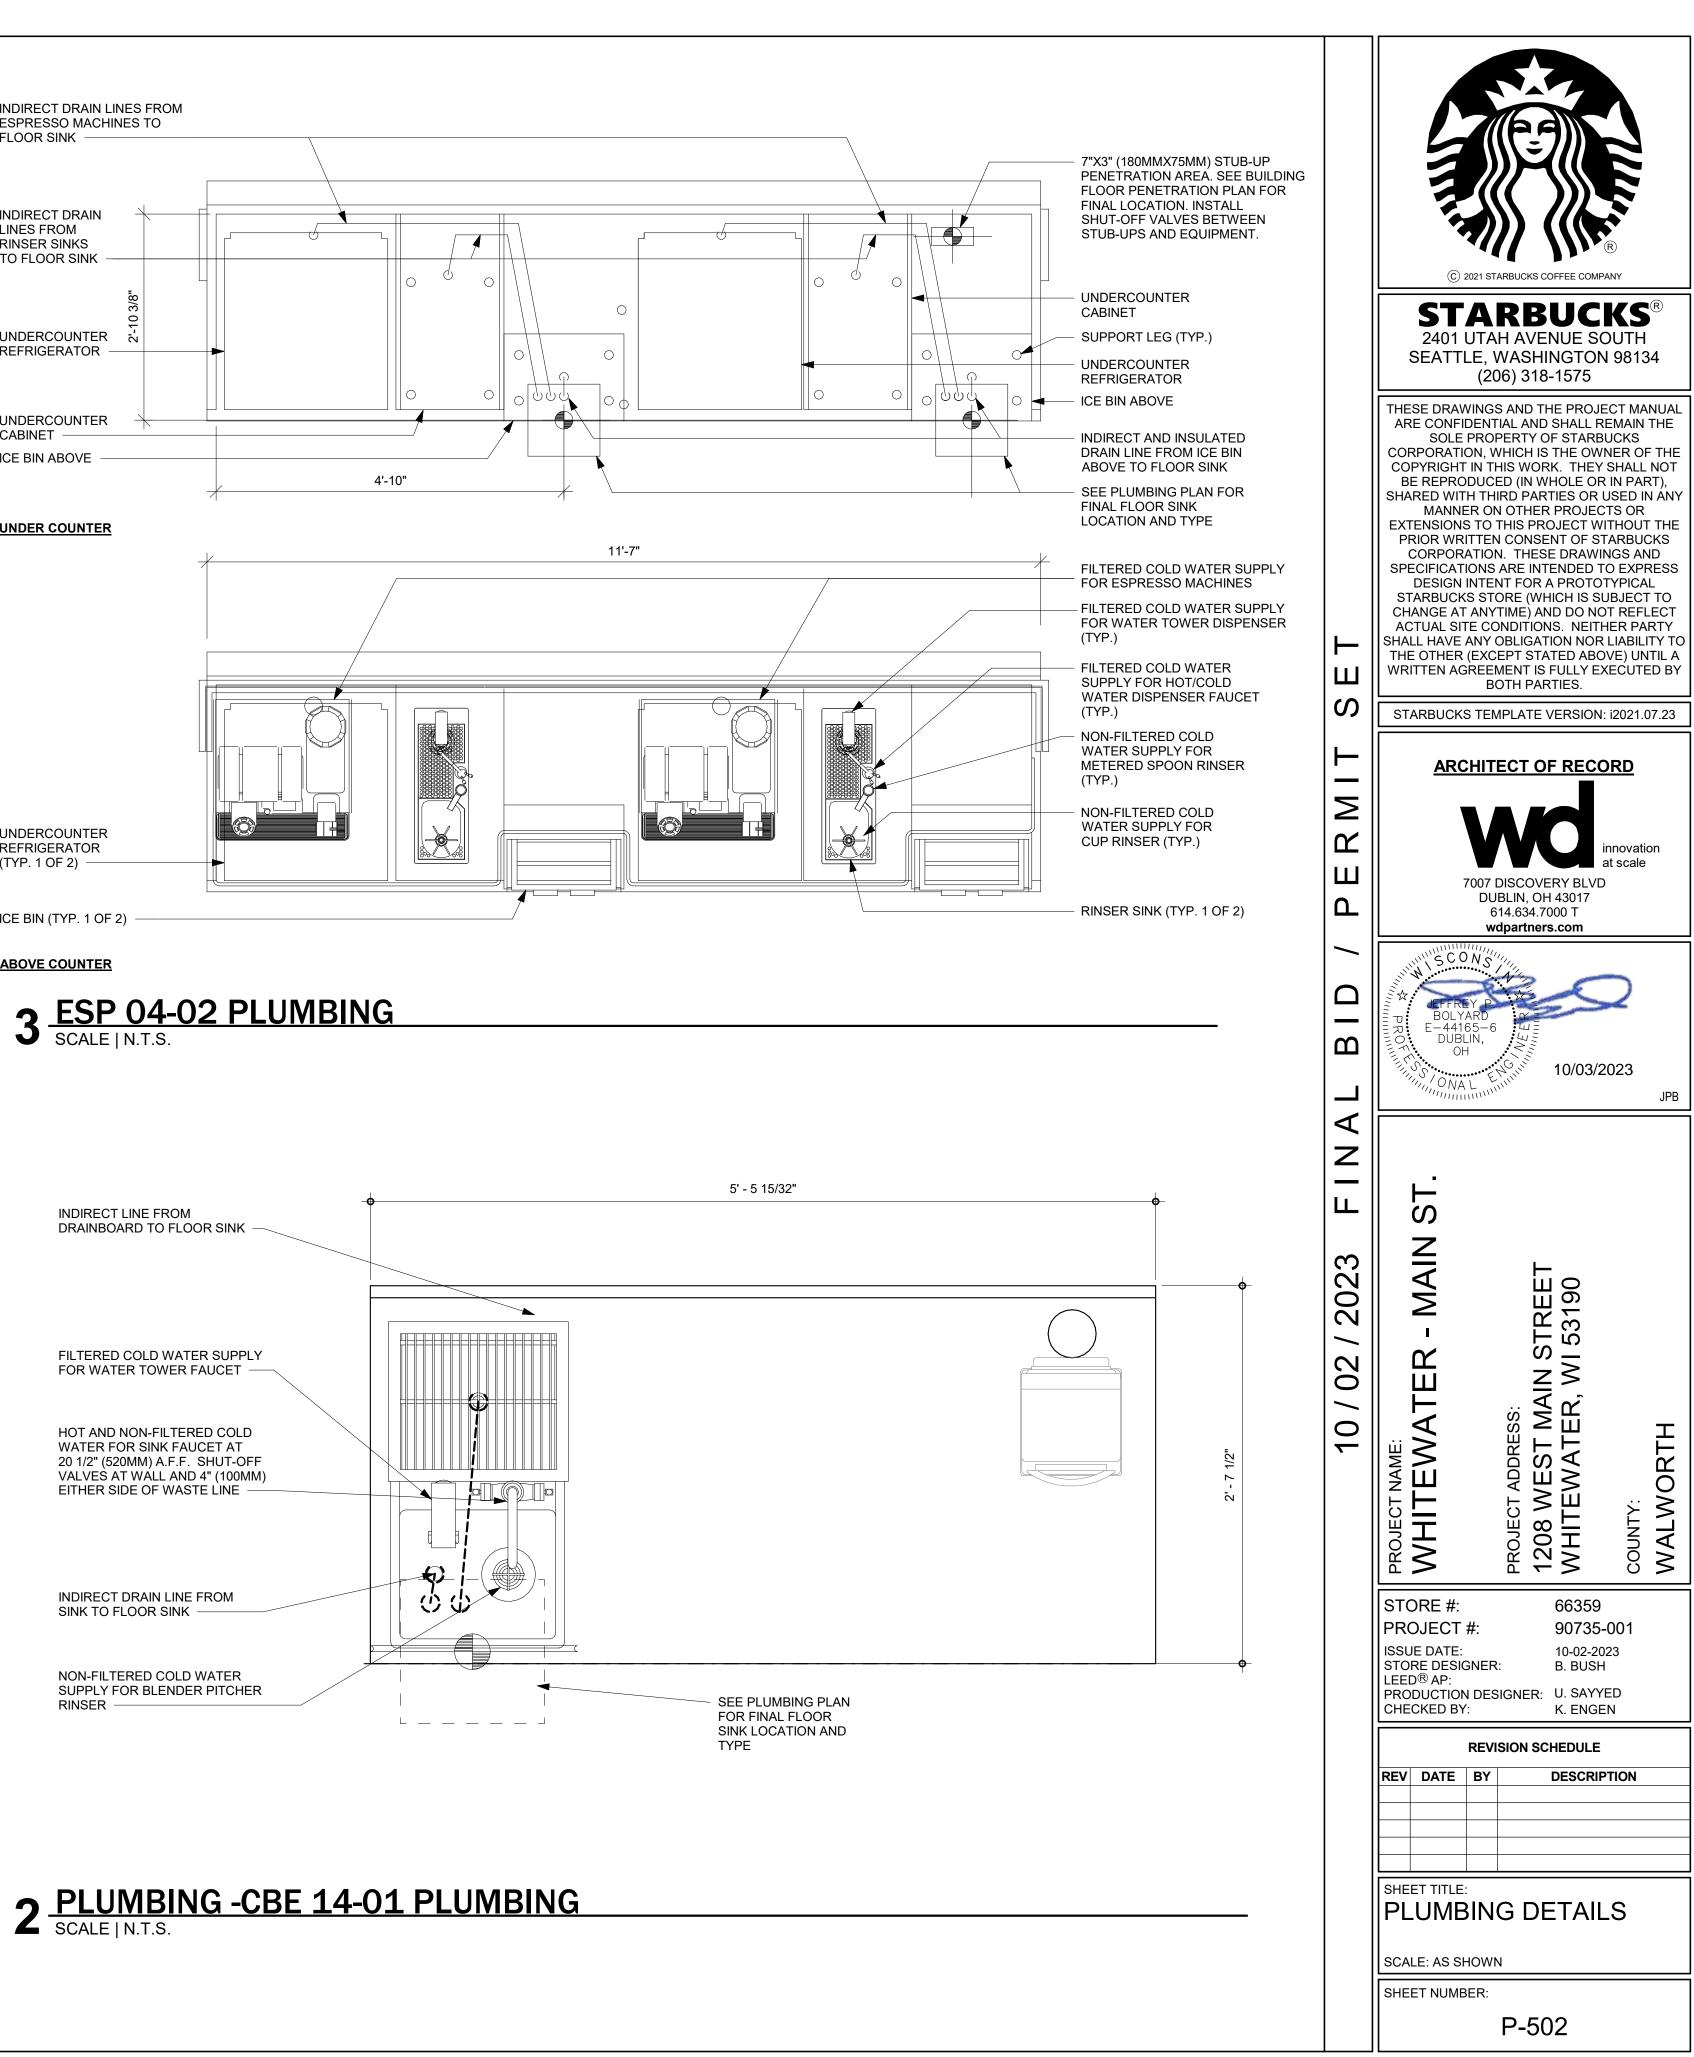

NS, REFER TO THE WATER SYSTEM CONFIGURATIONS APPENDIX UNDER ITEM SPECIFICATIONS FOR WATER SOFTENER EXCHANGE TANK SCHEMATIC. 6. COMPONENTS ARE TO BE POSITIONED TO MAXIMIZE ACCESS FOR REGULAR SERVICING. PRE-FILTER, BYPASS VALVES, AND SOFTENER TANKS MUST BE INSTALLED 72" (1828MM) AFF OR LOWER. 7. PROVIDE A TEMPERING VALVE IN COLD WEATHER CLIMATES NORTH OF THE 37TH PARALLEL NORTH LATITUDE LINE.

# 1 CONFIGURATION III, RO AND SOFTENER WATER FILTRATION SCALE | N.T.S.

FILTERED COLD WATER

FILTERED COLD WATER

(ESPRESSO MACHINES,

BREWERS, HOT TAP,

TO ICE MACHINE

FILTER LOCATED AT ICE MACHINE

POINT OF USE

TO FIXTURES

WATER TOWER

CITY WATER IN

TO NON FILTERED

WELLS, BLENDER

PITCHER RINSERS,

FIXTURES (TOILETS

HAND SINKS, DIPPER

**IN-COUNTER RINSERS,** 

BAR SINKS, HOSE BIBBS)

FAUCET)





INDIRECT DRAIN LINES FROM ESPRESSO MACHINES TO FLOOR SINK INDIRECT DRAIN LINES FROM RINSER SINKS TO FLOOR SINK UNDERCOUNTER REFRIGERATOR











|                                                                                                       |                                                                                                      |                                                                                                                                                                                                                                                            |                                                         | I                                            | PLUM                                        |                          |