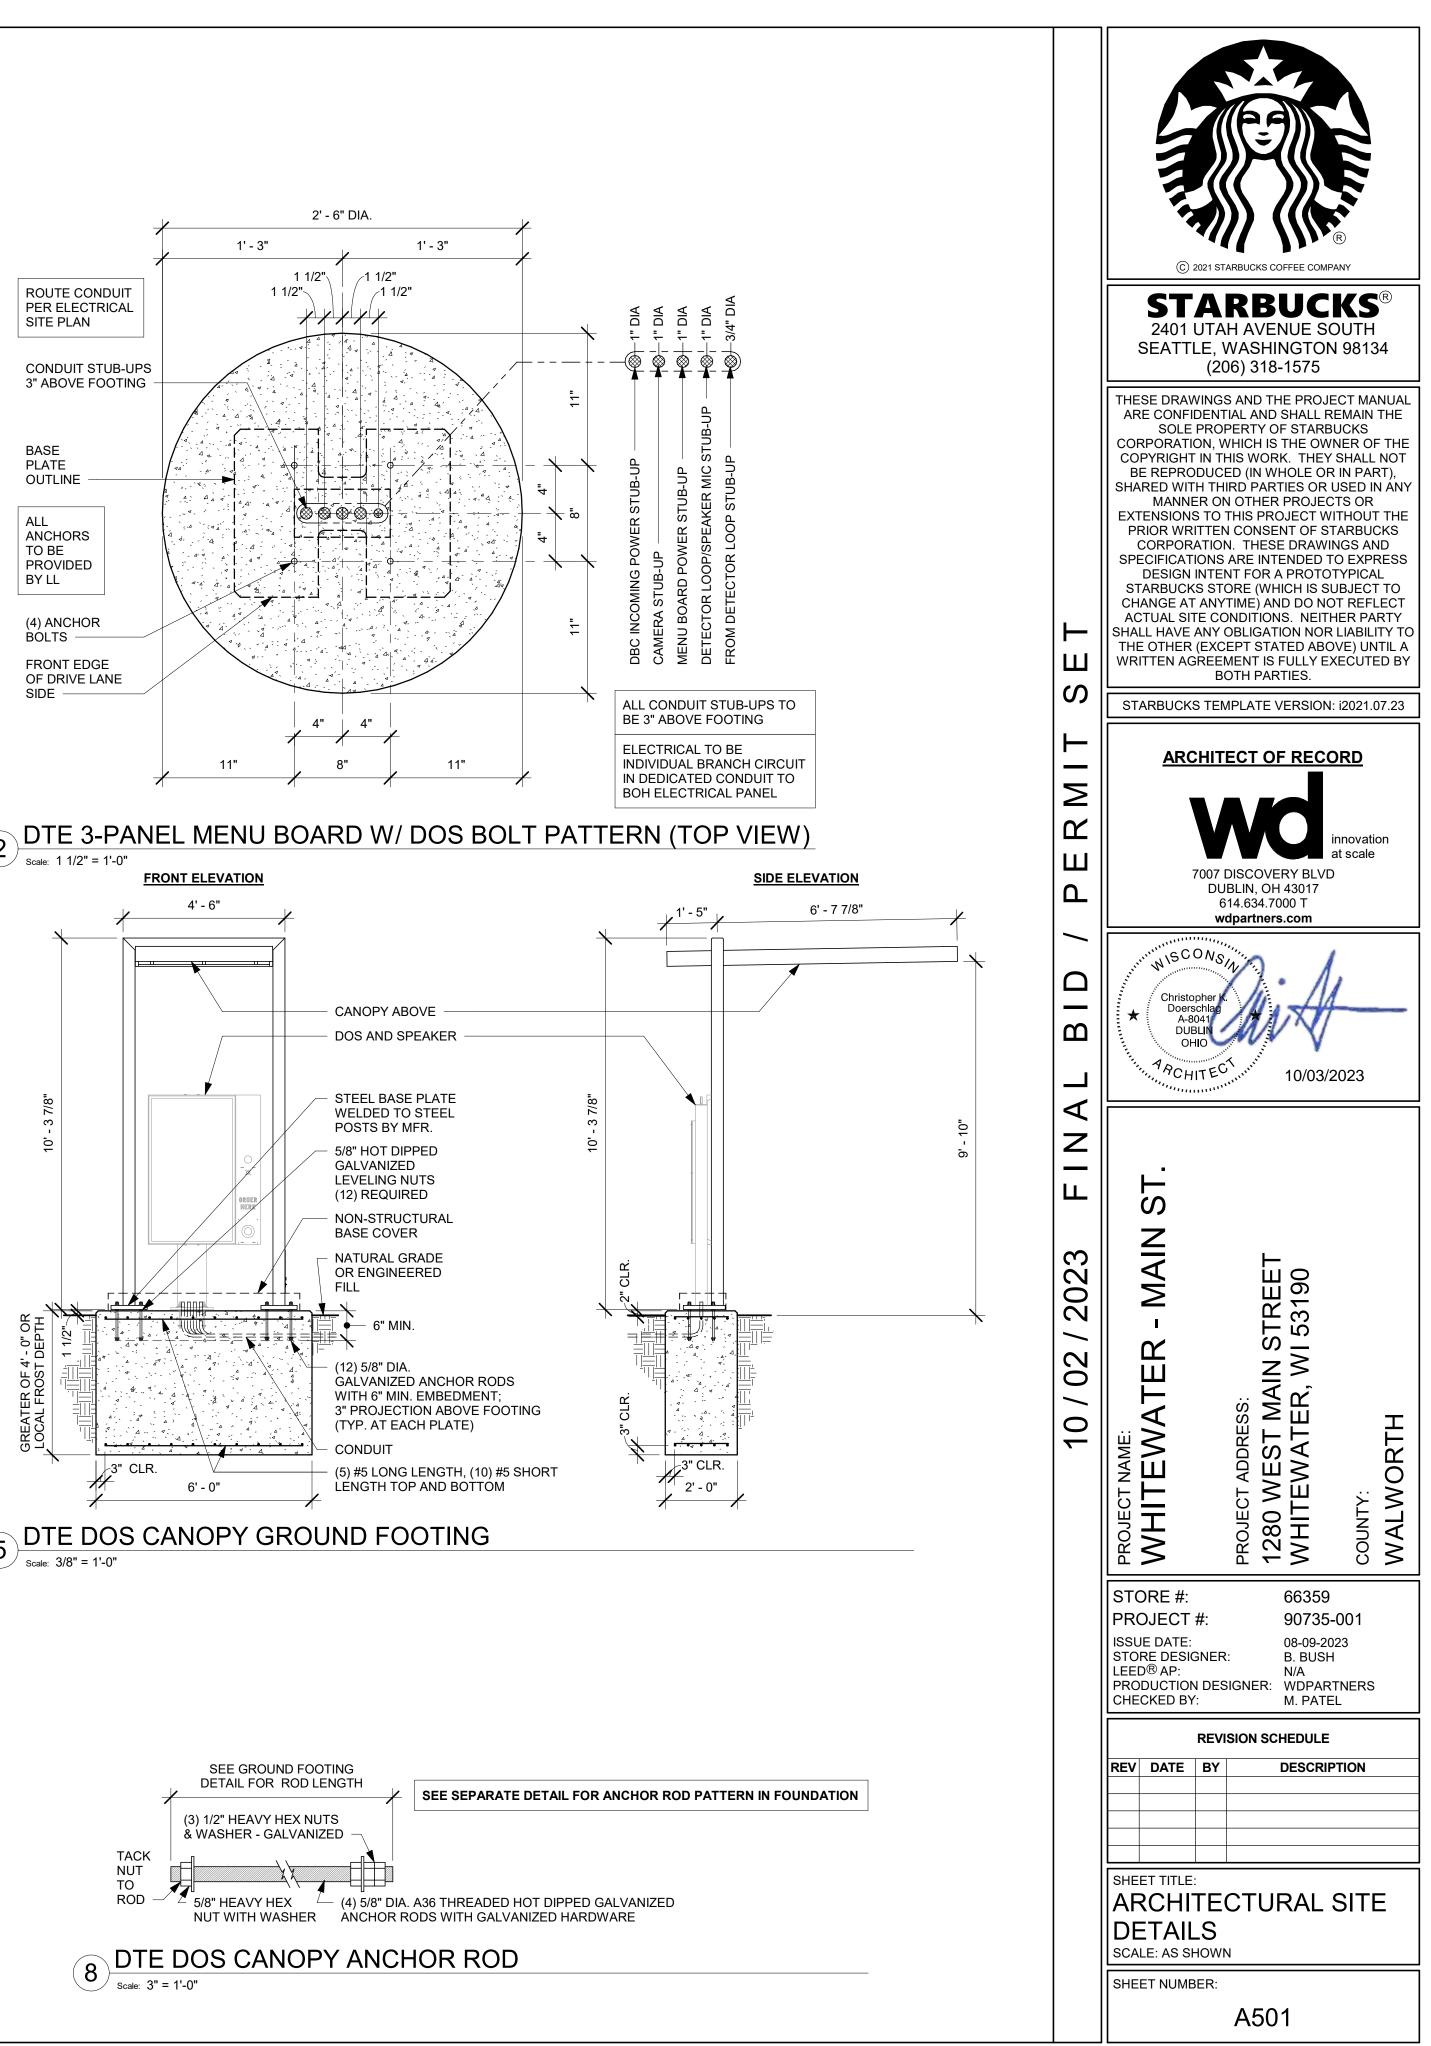

ED SIGNAGE LOCATION. SIGNAGE BY SIGN VENDOR (UNDER SEPARATE PERMIT). LL TO PROVIDE ELECTRICAL & BLOCKING.
- 2. EXTERIOR SCONCE BY LL PER STARBUCKS SPECIFICATION.
- 3. LL TO PROVIDE 3/4" MARINE GRADE PLYWOOD BLOCKING FOR EXTERIOR SIGNAGE. EXTEND BLOCKING 8" MIN. BEYOND EDGE OF SIGNAGE.
- 4. METAL CANOPY W/ RECESSED LIGHTING BY LL.
- 5. LL TO PROVIDE J-BOX W/ PULL STRINGS FOR BUILDING SIGNAGE.
- 6. HOSE BIB BY LL



Scale: 1/4" = 1'-0"

#### NOTE: SIGNAGE SHOWN FOR REFERENCE ONLY. NOT INCLUDED IN TENANT BUILDOUT APPLICATION.

DT EQUIPMENT FOOTING UNDER LANDLORD SCOPE OF WORK. LANDLORD TO VERIFY LOCAL CODE & SOIL REQUIREMENTS AND OTHER APPLICABLE FACTORS SO THAT DESIGN IS CODE COMPLIANT. STANDARD DETAILS SHOWN FOR REFERENCE ONLY.

TACK NUT TO

ROD ·

1/2'

HEAVY HEX NUT

WITH WASHER













| E FOR FOUNDATIONS AND  |
|------------------------|
| L MENU BOARD AND DRIVE |
| TS. SIGNAGE VENDOR TO  |
| ATES AND INSTALL MENU  |
| DARDS ONLY.            |
|                        |

CONCRETE FOOTING

- FINISH GRADE

SITE-SPECIFIC FOOTING ENGINEERING **REQUIRED BY** LICENSED ENGINEER

SITE-SPECIFIC FOOTING ENGINEERING REQUIRED BY LICENSED ENGINEER

(4) 1/2" DIA. X 9" LENGTH A36 THREADED HOT DIPPED NUT WITH WASHER GALVANIZED ANCHOR RODS WITH GALVANIZED HARDWARE

**CENTER ANCHOR ROD PATTERN IN FOUNDATION** 

|                 | © 2021 STARBUCKS COFFEE COMPANY