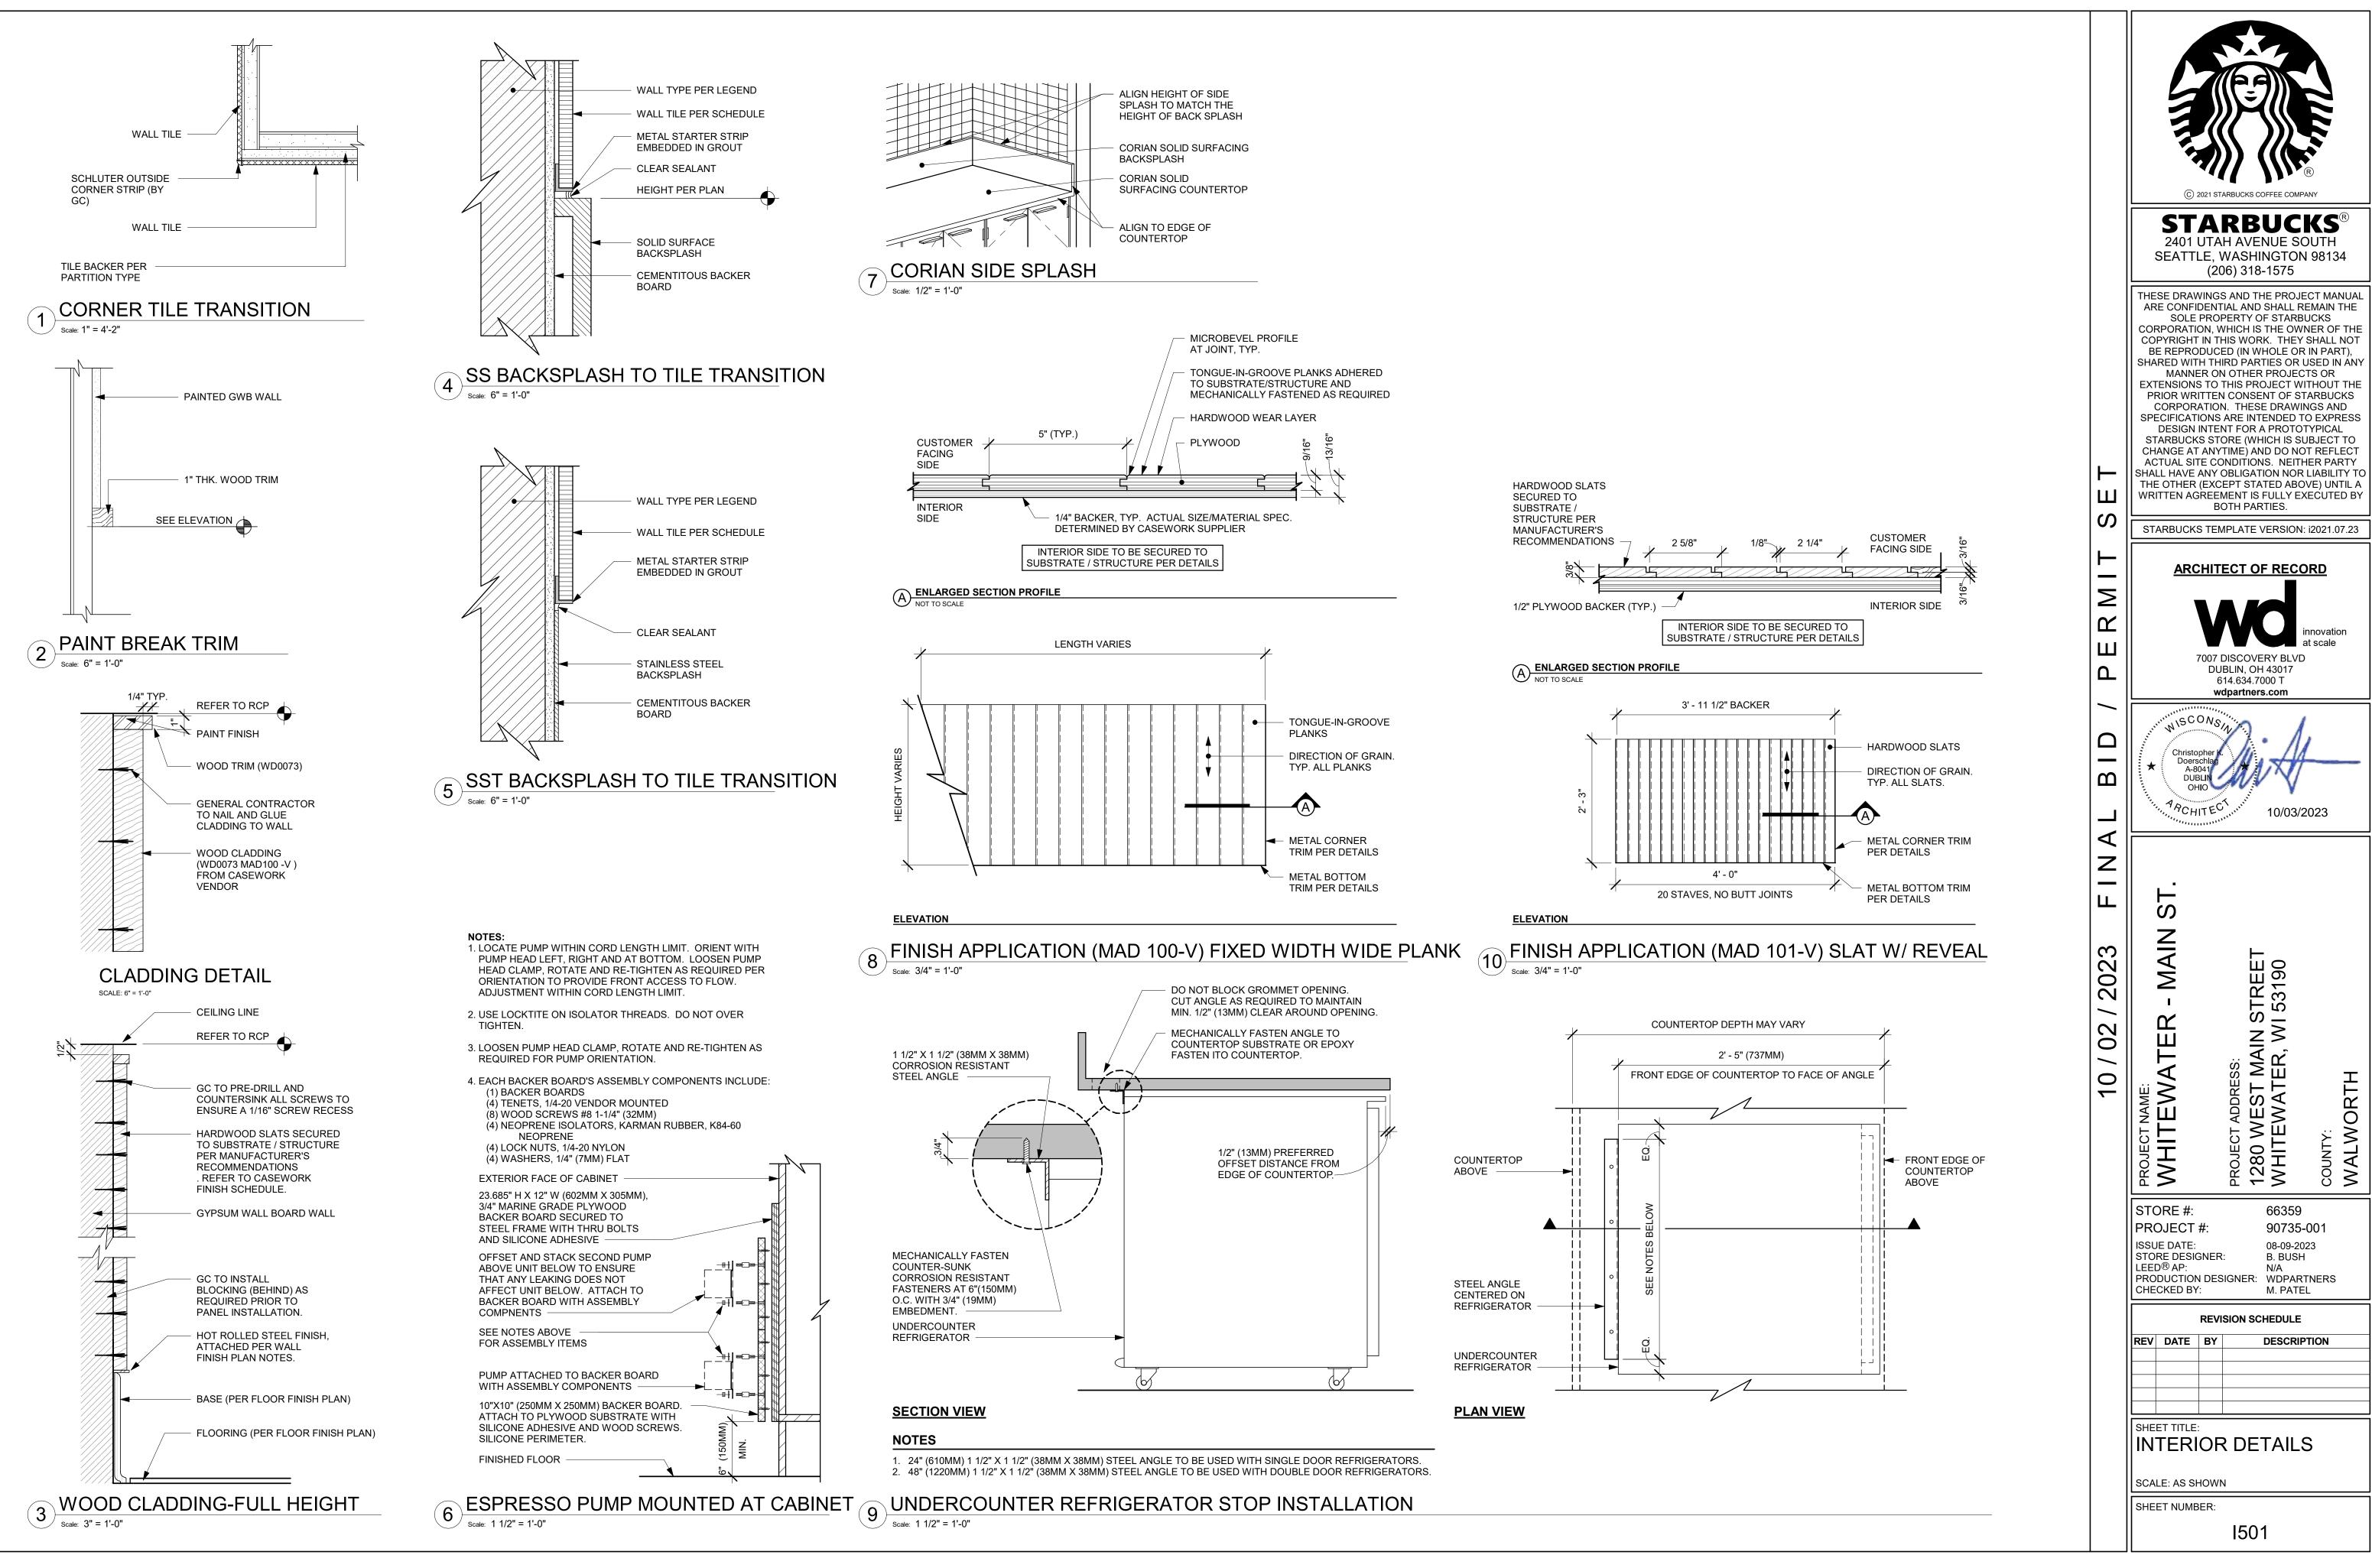

#### ARCHITECTURAL SYMBOL LEGEND ABBREVIATIONS

|                | 0<br>Scale: X = | 2 4              | <b>—</b> <sup>8</sup> <b>—</b>      | -                                          | -                                 |
|----------------|-----------------|------------------|-------------------------------------|--------------------------------------------|-----------------------------------|
| NOR<br>ARRO    |                 | GRAPHIC<br>SCALE | DATUM<br>POINT                      | EXTERIOR<br>ELEVATION<br>CALL-OUT          | INTERIOR<br>ELEVATION<br>CALL-OUT |
| -              |                 |                  | XXXX AFF                            | ×' ××"                                     | $\bigcirc$                        |
| SECT<br>CALL-( |                 |                  | ABOVE FINISH<br>FLOOR<br>HEIGHT TAG | FINISH FACE TO<br>FINISH FACE<br>DIMENSION | ) REVISION<br>CLOUD               |
| Â              |                 | XXXXXX           | DXXXXXXXXX                          | WXXXXX                                     |                                   |
| REVIS<br>TAC   |                 | DESIGN ID<br>TAG | DOOR<br>TAG                         | WINDOW<br>TAG                              | INTERIOR<br>WALL TAG              |