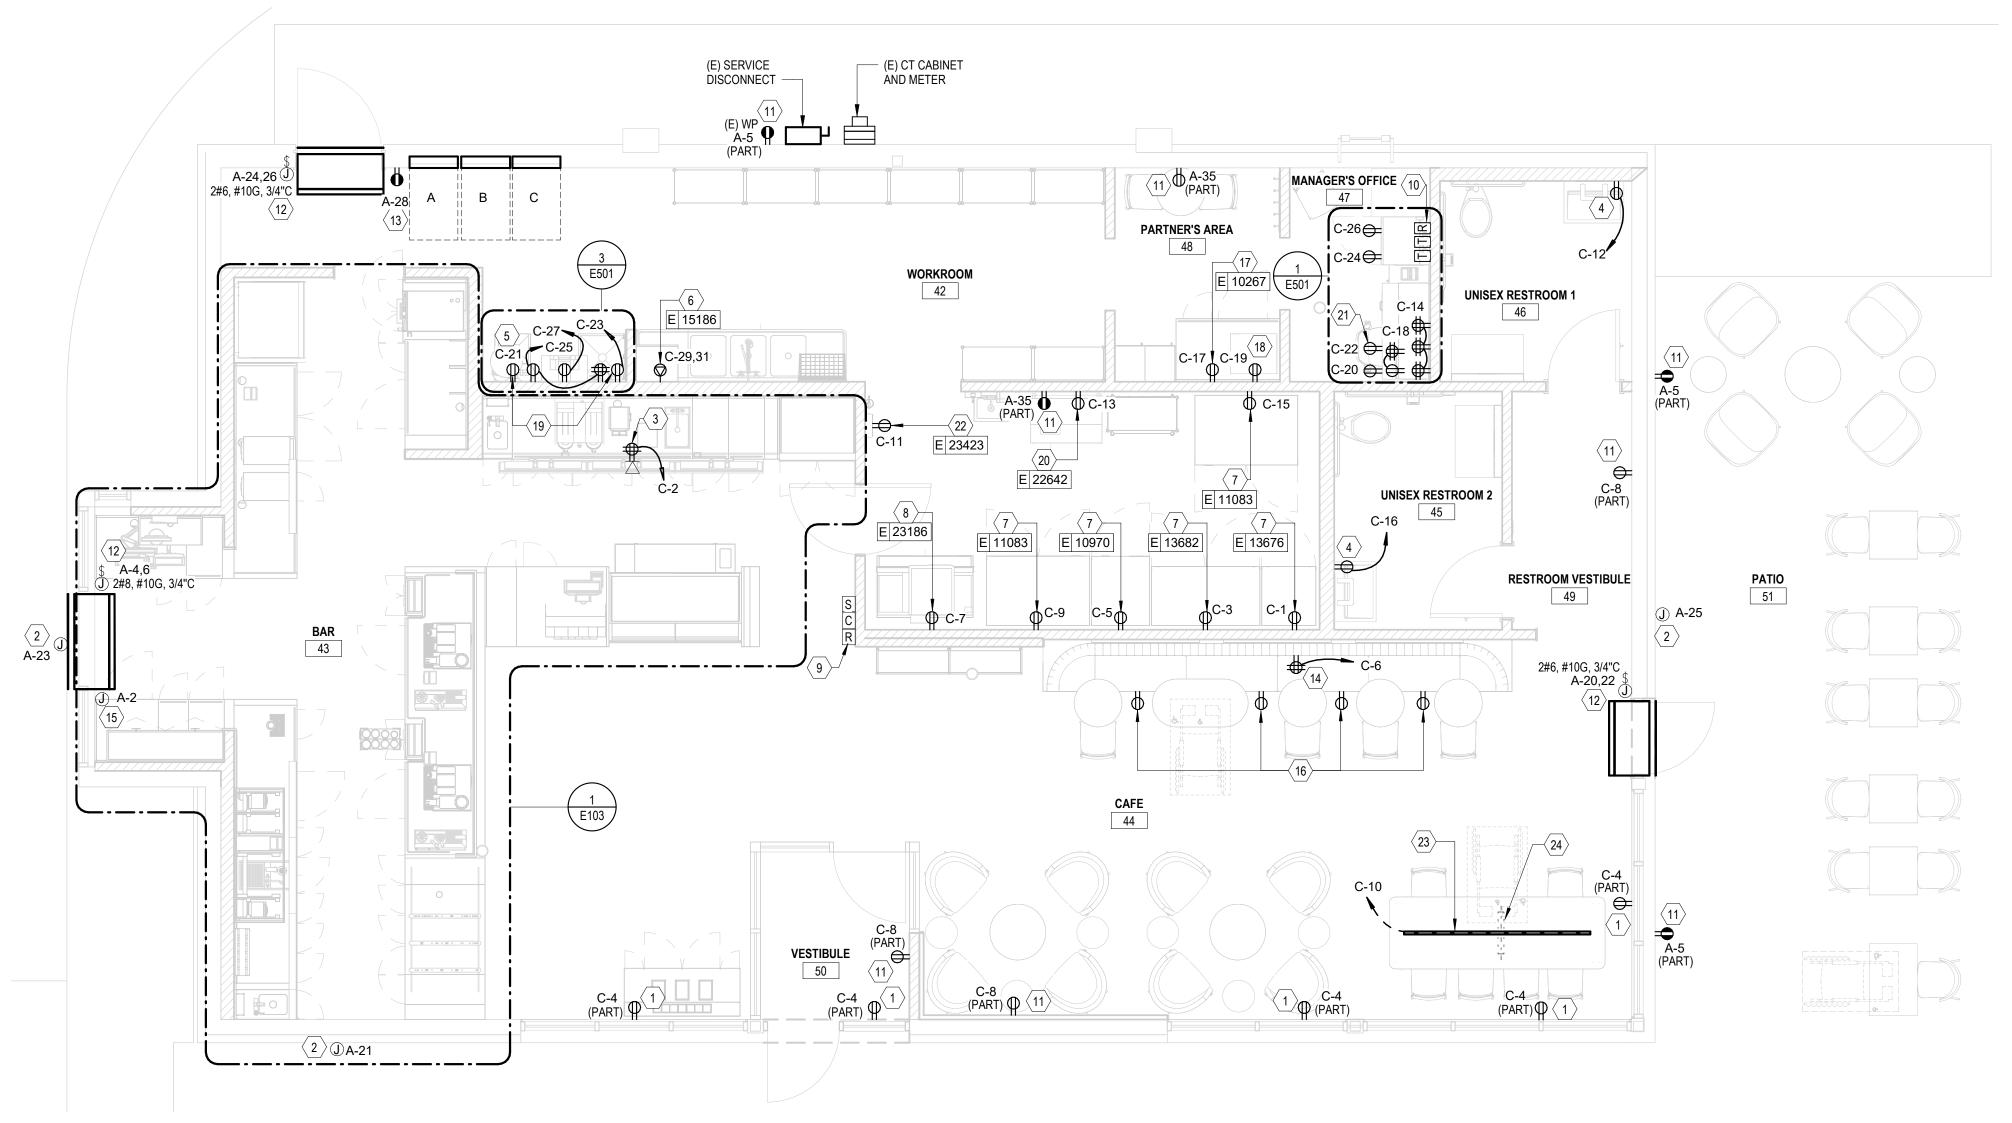

#### SCOPE OF WORK

TENANT FITOUT INTO NEW SHELL BUILDING

- NEW WORK INCLUDES:
- 1. (N) CEILING 2. (N) FLOORING, FINISHES AND FURNISHINGS
- (N) SITE WORK & TRASH ENCLOSURE
- (N) RESTROOMS
- (N) PARTITION WALLS (N) ELECTRICAL & LIGHTING SYSTEMS
- (N) NEW DUCTWORK & HVAC EQUIPMENT
- 8. (N) CASEWORK AND SPECIALTY EQUIPMENT

## **GENERAL NOTES**

- 1. THE DRAWINGS AND PROJECT MANUAL TOGETHER CONSTITUTE THE CONTRACT DOCUMENTS FOR CONSTRUCTION. ALL GENERAL REQUIREMENTS ARE TO BE MET AND ALL MATERIALS, FINISHES AND SYSTEMS ARE TO BE INSTALLED AND PERFORM PER SPECIFICATIONS UNLESS OTHERWISE NOTED.
- 2. GENERAL CONTRACTOR SHALL VISIT THE SITE, REVIEW THE BUILDING SHELL DRAWINGS AS SUBMITTED BY THE LANDLORD OR STARBUCKS AND BECOME THOROUGHLY FAMILIAR WITH THE SITE CONDITIONS PRIOR TO CONSTRUCTION.
- 3. GENERAL CONTRACTOR SHALL CONSULT WITH STARBUCKS CONSTRUCTION MANAGER TO RESOLVE ANY CHANGES, OMISSIONS OR PLAN DISCREPANCIES PRIOR TO CONSTRUCTION.
- 4. ALL WORK SHALL BE PERFORMED IN STRICT COMPLIANCE WITH LOCAL, COUNTY, STATE AND FEDERAL CODES AND ORDINANCES.
- 5. GENERAL CONTRACTOR SHALL VERIFY THE LOCATION OF ALL UTILITIES.
- 6. GENERAL CONTRACTOR TO VERIFY ALL DIMENSIONS, INCLUDING CLEARANCES REQUIRED BY OTHER TRADES AND NOTIFY STARBUCKS CONSTRUCTION MANAGER OF ANY DISCREPANCIES PRIOR TO PROCEEDING WITH THE WORK. ALL DIMENSIONS ARE TO THE FACE OF THE FINISHED SURFACE UNLESS NOTED OTHERWISE. ALL DIMENSIONS TO BE TAKEN FROM DESIGNATED DATUM POINT. DO NOT SCALE DRAWINGS.
- 7. GENERAL CONTRACTOR SHALL PATCH AND REPAIR ALL EXISTING WALLS, FLOORS, CEILINGS, OR OTHER SURFACES IDENTIFIED TO REMAIN THAT MAY BECOME DAMAGED DURING THE COURSE OF THE WORK.
- 8. THE GENERAL CONTRACTOR IS RESPONSIBLE FOR OBTAINING PERMITS FOR FIRE PROTECTION, PLUMBING, MECHANICAL, AND ELECTRICAL SYSTEMS PRIOR TO INSTALLATION OF SUCH SYSTEMS.
- 9. GENERAL CONTRACTOR SHALL RETAIN ONE SET OF PERMIT PLANS ON-SITE TO DOCUMENT ALL CHANGES MADE DURING CONSTRUCTION. THE RECORD DRAWINGS SHALL BE ISSUED TO THE OWNER AT PROJECT CLOSE-OUT AS DESCRIBED IN THE GENERAL REQUIREMENTS OF THE PROJECT MANUAL.
- 10. GENERAL CONTRACTOR IS RESPONSIBLE FOR COORDINATING DELIVERY OF MATERIALS FROM STARBUCKS CONTRACTED THIRD PARTY LOGISTICS DISTRIBUTION SERVICES AND VENDOR DIRECT SHIPMENTS. SEE THE PROJECT MANUAL FOR ADDITIONAL INFORMATION.
- 11. RESPONSIBILITY FOR SUPPLY AND DELIVERY OF MATERIALS AND EQUIPMENT IS IDENTIFIED IN THE DRAWING SCHEDULE SHEETS UNDER THE COLUMN LABELED "RESPONSIBILITY".
- 12. FOR THE PURPOSE OF THE DOCUMENTS, TO "INSTALL", SHALL MEAN TO PROVIDE ALL FASTENERS, MISCELLANEOUS HARDWARE, BLOCKING, ELECTRICAL CONNECTIONS, PLUMBING CONNECTIONS AND OTHER ITEMS REQUIRED FOR A COMPLETE AND OPERATIONAL INSTALLATION, UNLESS OTHERWISE NOTED.
- 13. ALL ITEM SUBSTITUTIONS MUST BE APPROVED BY THE STARBUCKS CONSTRUCTION MANAGER.