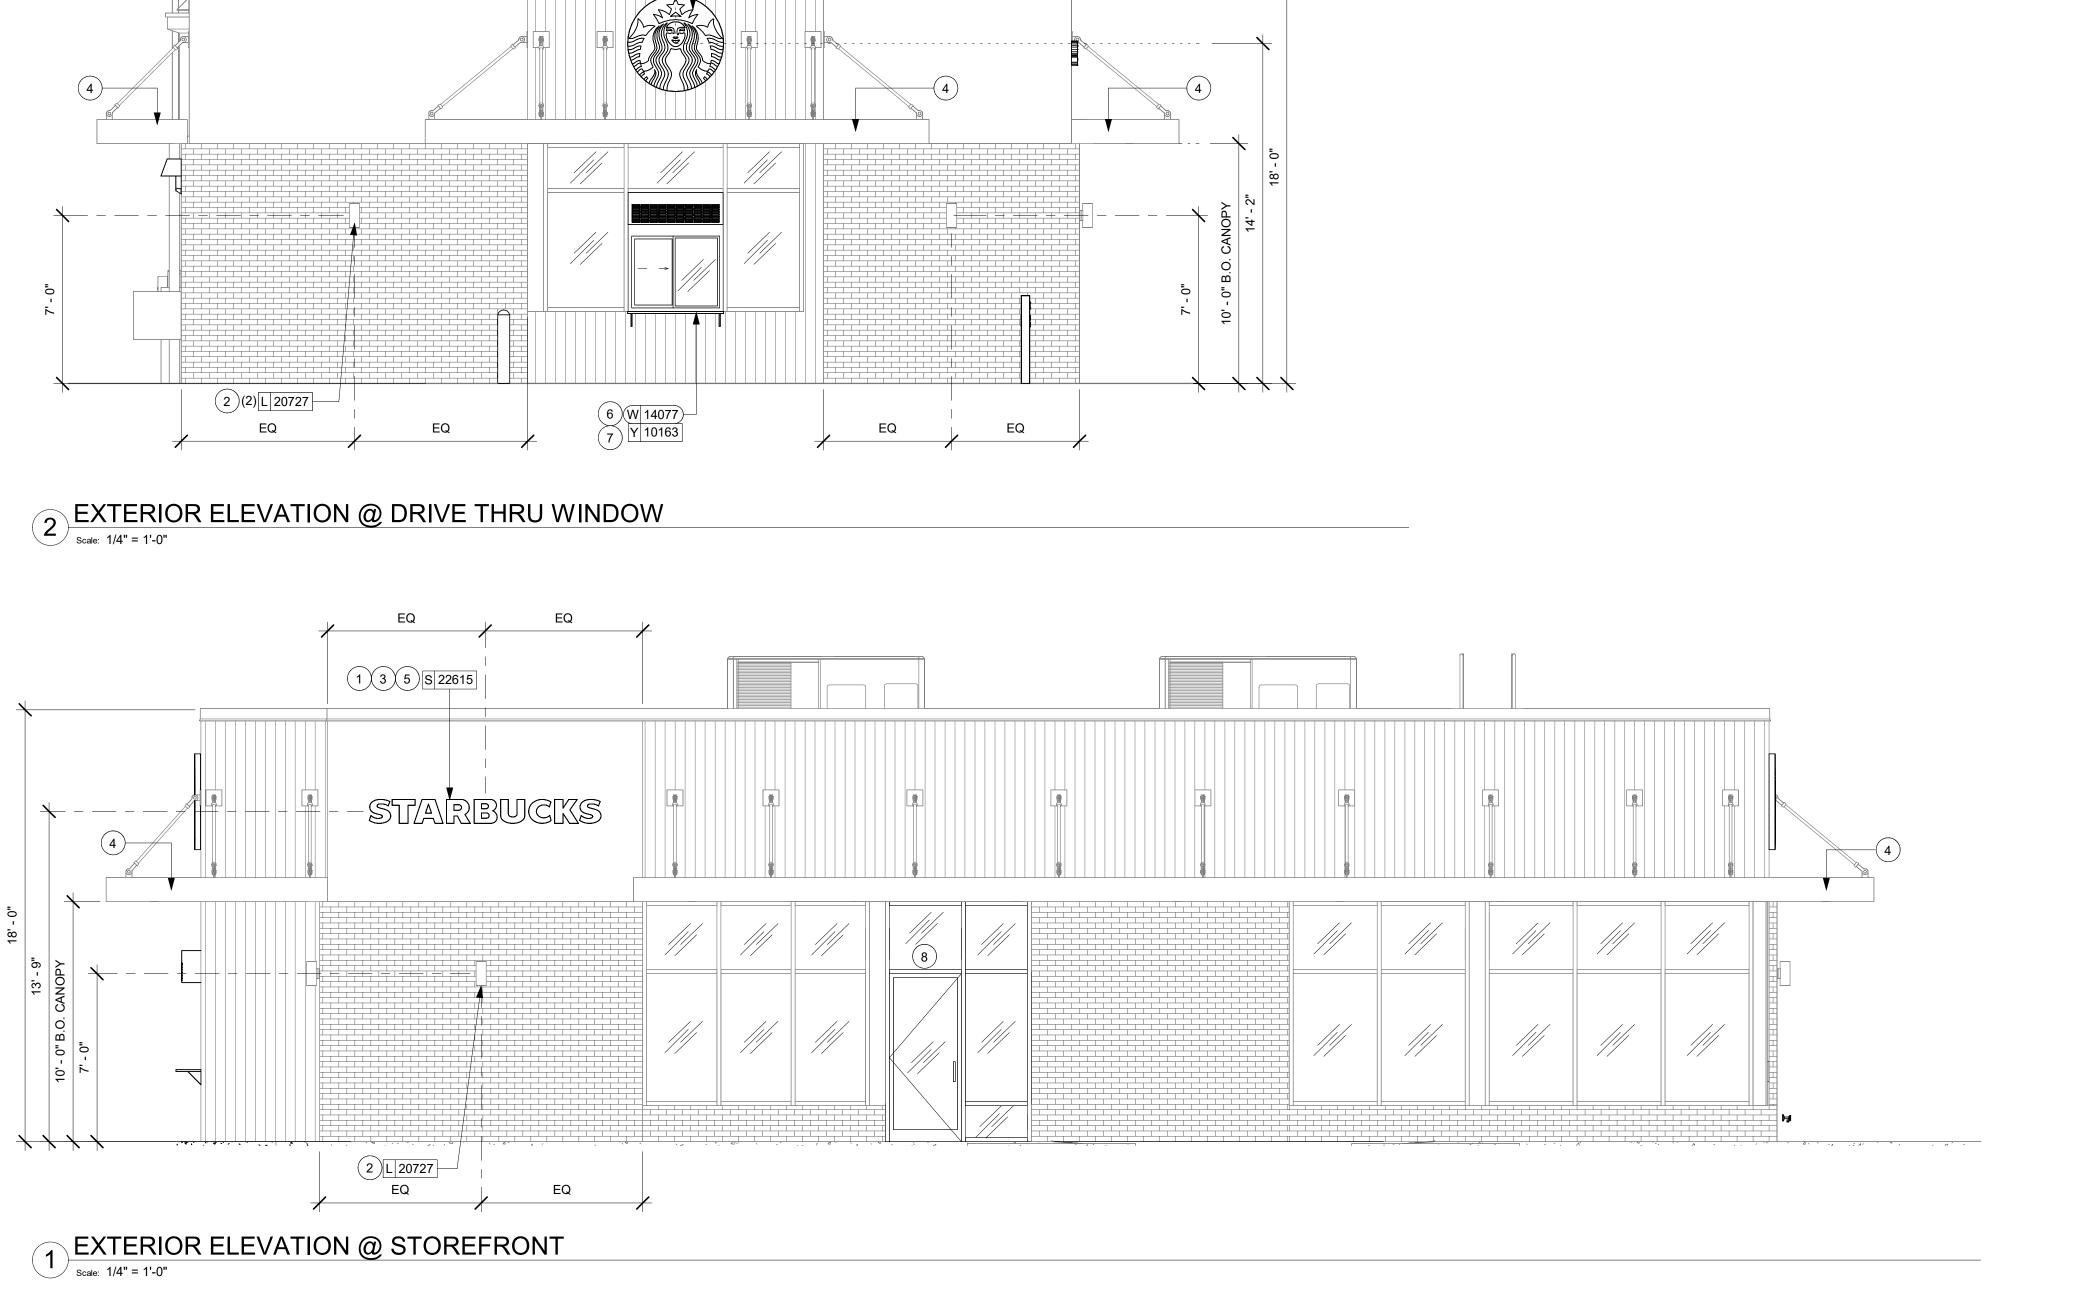

D<br>BY SIGN VENDOR           |           |            |
| 23074       | 1        | SIGN - DIRECTIONAL EXIT ONLY ILLUM DS -<br>NEW FOUNDATION - 44IN 1120MM     | SB         | SB       | FOOTING & CONDUIT BY LL. SIGNAGE<br>UDNER SEPARATE PERMIT AND<br>INSTALLED BY SIGN VENDOR |           |            |
| SIGNAGE - V | VORDMAR  | K                                                                           | 1          |          |                                                                                           |           |            |
| 22615       | 1        | SIGN - WORDMARK STARBUCKS FLUSH<br>MOUNTED - 12IN 305MM - GREEN             | SB         | SB       | GREEN LETTERS; LL TO PROVIDE<br>BLOCKING AND JBOX FOR WALL<br>SIGNAGE                     |           |            |







SIBILITY LEGEND CONTRACTOR

## GENERAL NOTES

A. GENERAL CONTRACTOR TO COORDINATE AND SCHEDULE SIGNAGE INSTALLATION WITH THE SIGNAGE CONTRACTOR PROVIDING A MINIMUM SCHEDULING NOTICE OF 4 WEEKS AND 1 WEEK PRIOR TO SCHEDULED DATE OF INSTALLATION. CONSTRUCTION MANAGER TO PROVIDE GENERAL CONTRACTOR WITH SIGNAGE CONTRACTOR CONTACT INFORMATION.

B. GENERAL CONTRACTOR SHALL COORDINATE WITH ELECTRICAL CONTRACTOR TO FURNISH AND INSTALL ELECTRICAL CIRCUITS INCLUDING ALL CONDUIT, WIRE, CONNECTIONS AND BREAKER AT PANEL BOARD NECESSARY TO SERVE SIGNAGE.

C. GENERAL CONTRACTOR TO PROVIDE FIRE TREATED WOOD STUD BLOCKING OR EQUIVALENT TO SUPPORT SIGNAGE.

D. SIGNAGE CONTRACTOR SHALL VERIFY SIZE AND LOCATION OF ANY AND ALL ALLOWABLE MONUMENT OR POLE SIGNAGE AND PROVIDE SHOP DRAWING(S) PRIOR TO FABRICATIO