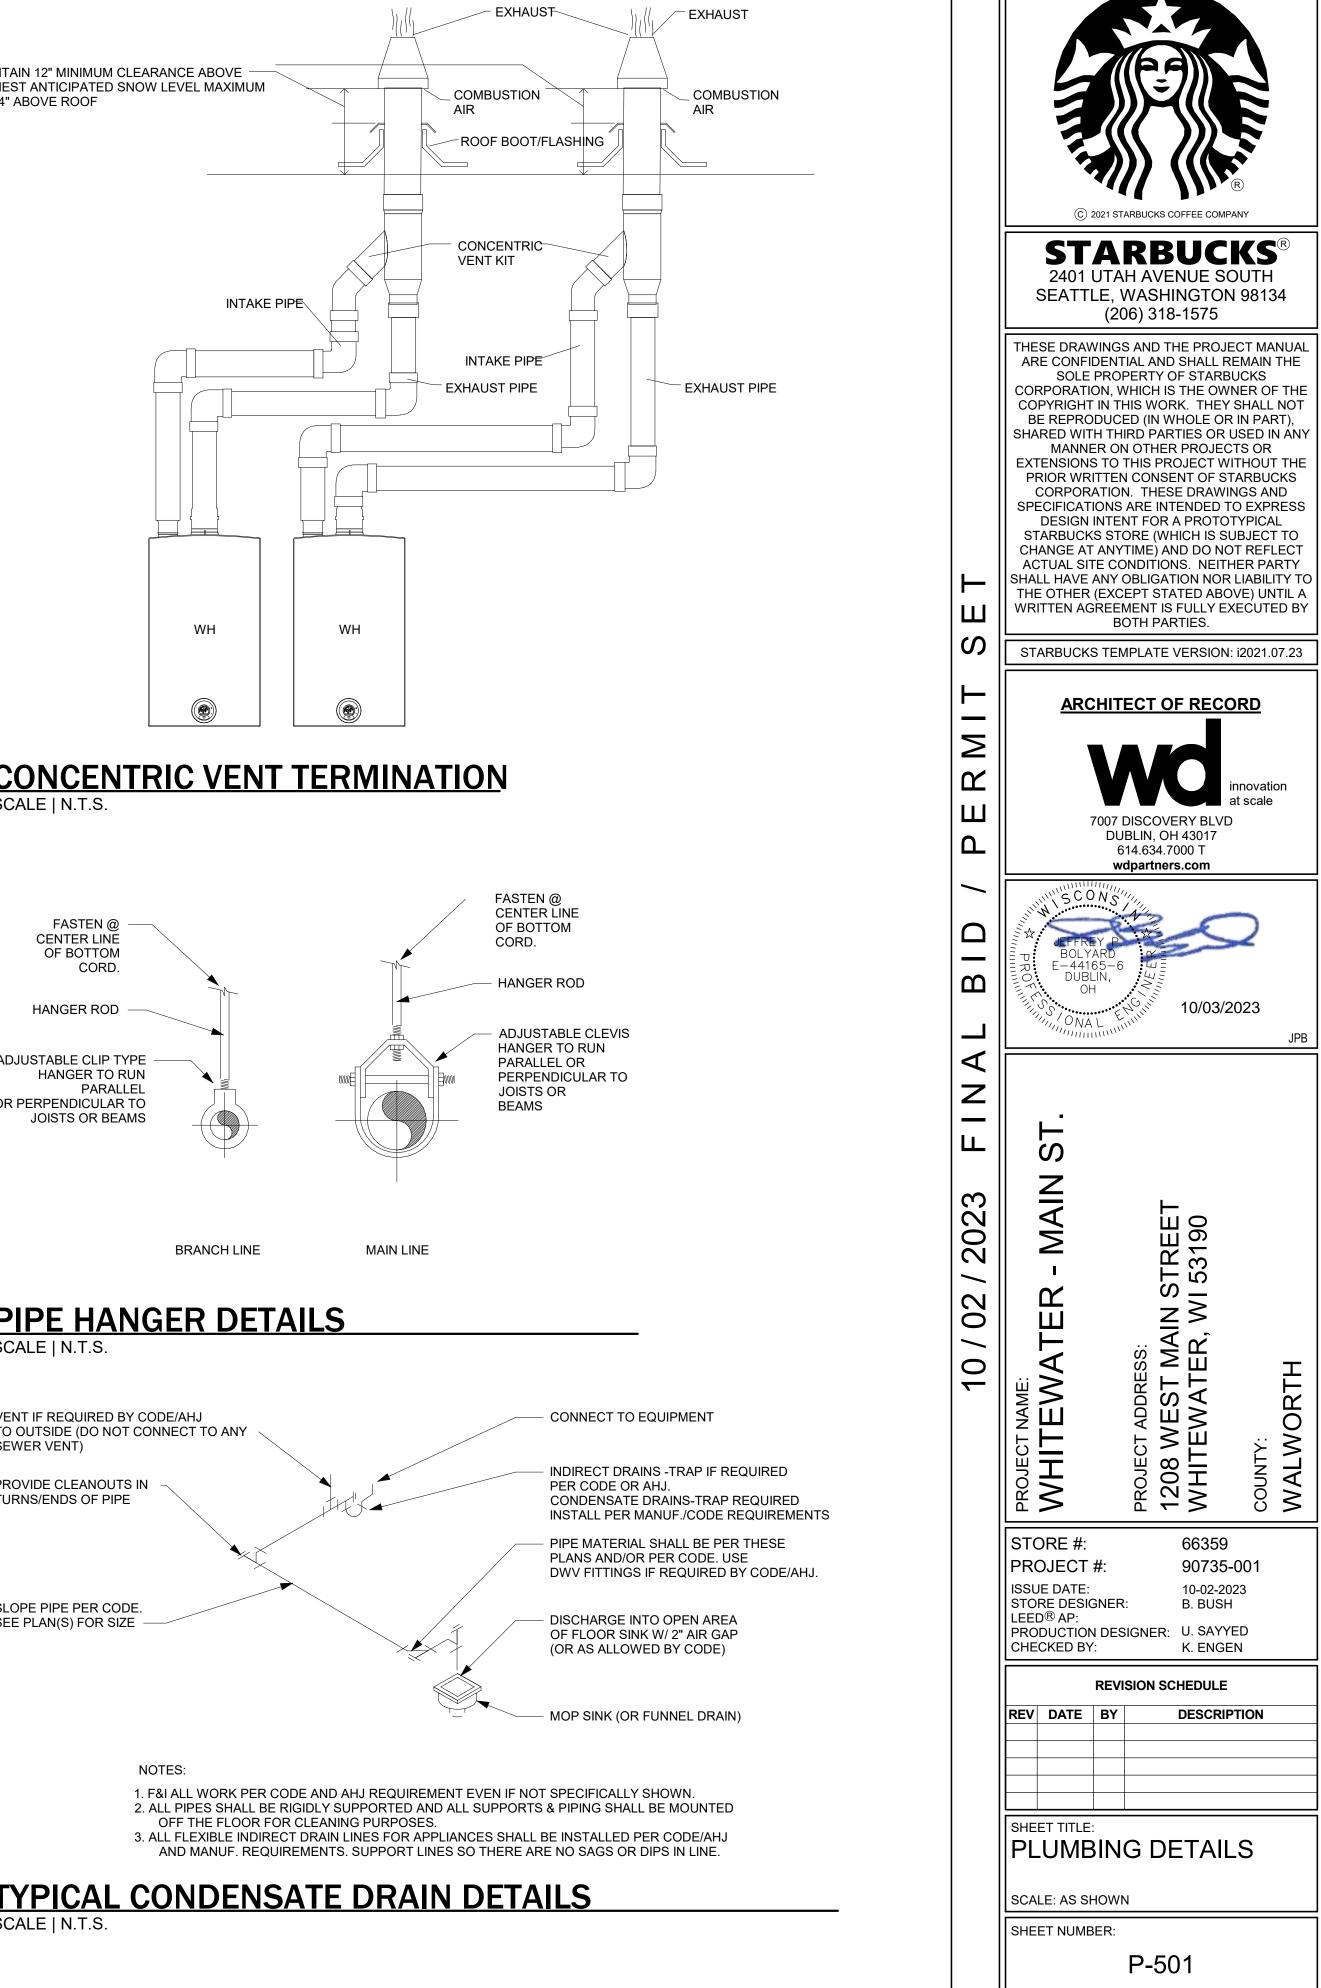

NATION AND ANY ROOF PENETRATION MODIFICATION IF PROVIDED EQUIPMENT ARE DIFFERENT THAN WHAT IS SHOWN IN THE EQUIPMENT SCHEDULE.

## SHEET NOTES

1

3

EXISTING VENT THROUGH ROOF. COORDINATE ROOF PENETRATION WORK WITH ROOFING CONTRACTOR.

2 GAS PIPING UP TO ROOF TO LOCATION OF HVAC ROOFTOP UNIT. CONFIRM INSTALLATION IS COMPLETE AND VERIFY GAS PRESSURE TO RTU. PROVIDE UNION, ISOLATION VALVE, AND MINIMUM 6" DIRT LEG AT FINAL CONNECTION.

GAS PIPING ABOVE CEILING TO AREA OF WATER HEATERS(2) MANIFOLD WITHIN WORKROOM. PROVIDE ISOLATION VALVE, DIRT LEG, AND REGULATOR AS REQUIRED AT FINAL CONNECTION TO WATER HEATER.

4 WATER HEATER VENT TERMINATION. MAINTAIN MINIMUM 10'-0" CLEARANCE FROM HVAC EQUIPMENT OUTDOOR AIR INTAKES.

5 COORDINATE GAS METER SETTING REQUIREMENTS WITH LOCAL GAS UTILITY.











DRAIN LINE FROM SINK TO WASTE LINE IN WALL OR TO FLOOR DRAIN SOFTENED HOT AND NON-FILTERED COLD WATER FOR SINK FAUCET BACK WALL

INDIRECT DRAIN LINE FROM DISHWASHER TO NEAREST FLOOR DRAIN OR MOP SINK. WATER FOR DISHWASHER WITH SHUT-OFF UNDER SINK AT 18" (460MM) AFF. LINE LENGTH MUST ALLOW EASE OF MOVEMENT. VERIFY WATER REQUIREMENTS FOR TYPE OF DISHWASHER (HOT/COLD/SOFTENED). SEE WATER SUPPLY DRAWINGS FOR WATER LINE. IF ADVANSYS DISHWASHER, INCLUDE PRESSURE REDUCING VALVE PRESSURE GAUGE (SET TO 20 PSIG +/- 5 PSI), LINE STRAINER AND SHOCK ARRESTOR.

DRAIN LINE FROM DISHWARE DRYING RACKS TO SINK BOWL

SEE PLUMBING PLAN FOR FINAL FLOOR DRAIN LOCATION. FLOOR DRAIN OPTIONAL.

WIRE RACK

DISHWARE DRYING RACKS WITH DRAIN LINE TO SINK BOWL 3/4" PLYWOOD BACKER BOARD BEHIND WALL FINISH. FASTEN TO