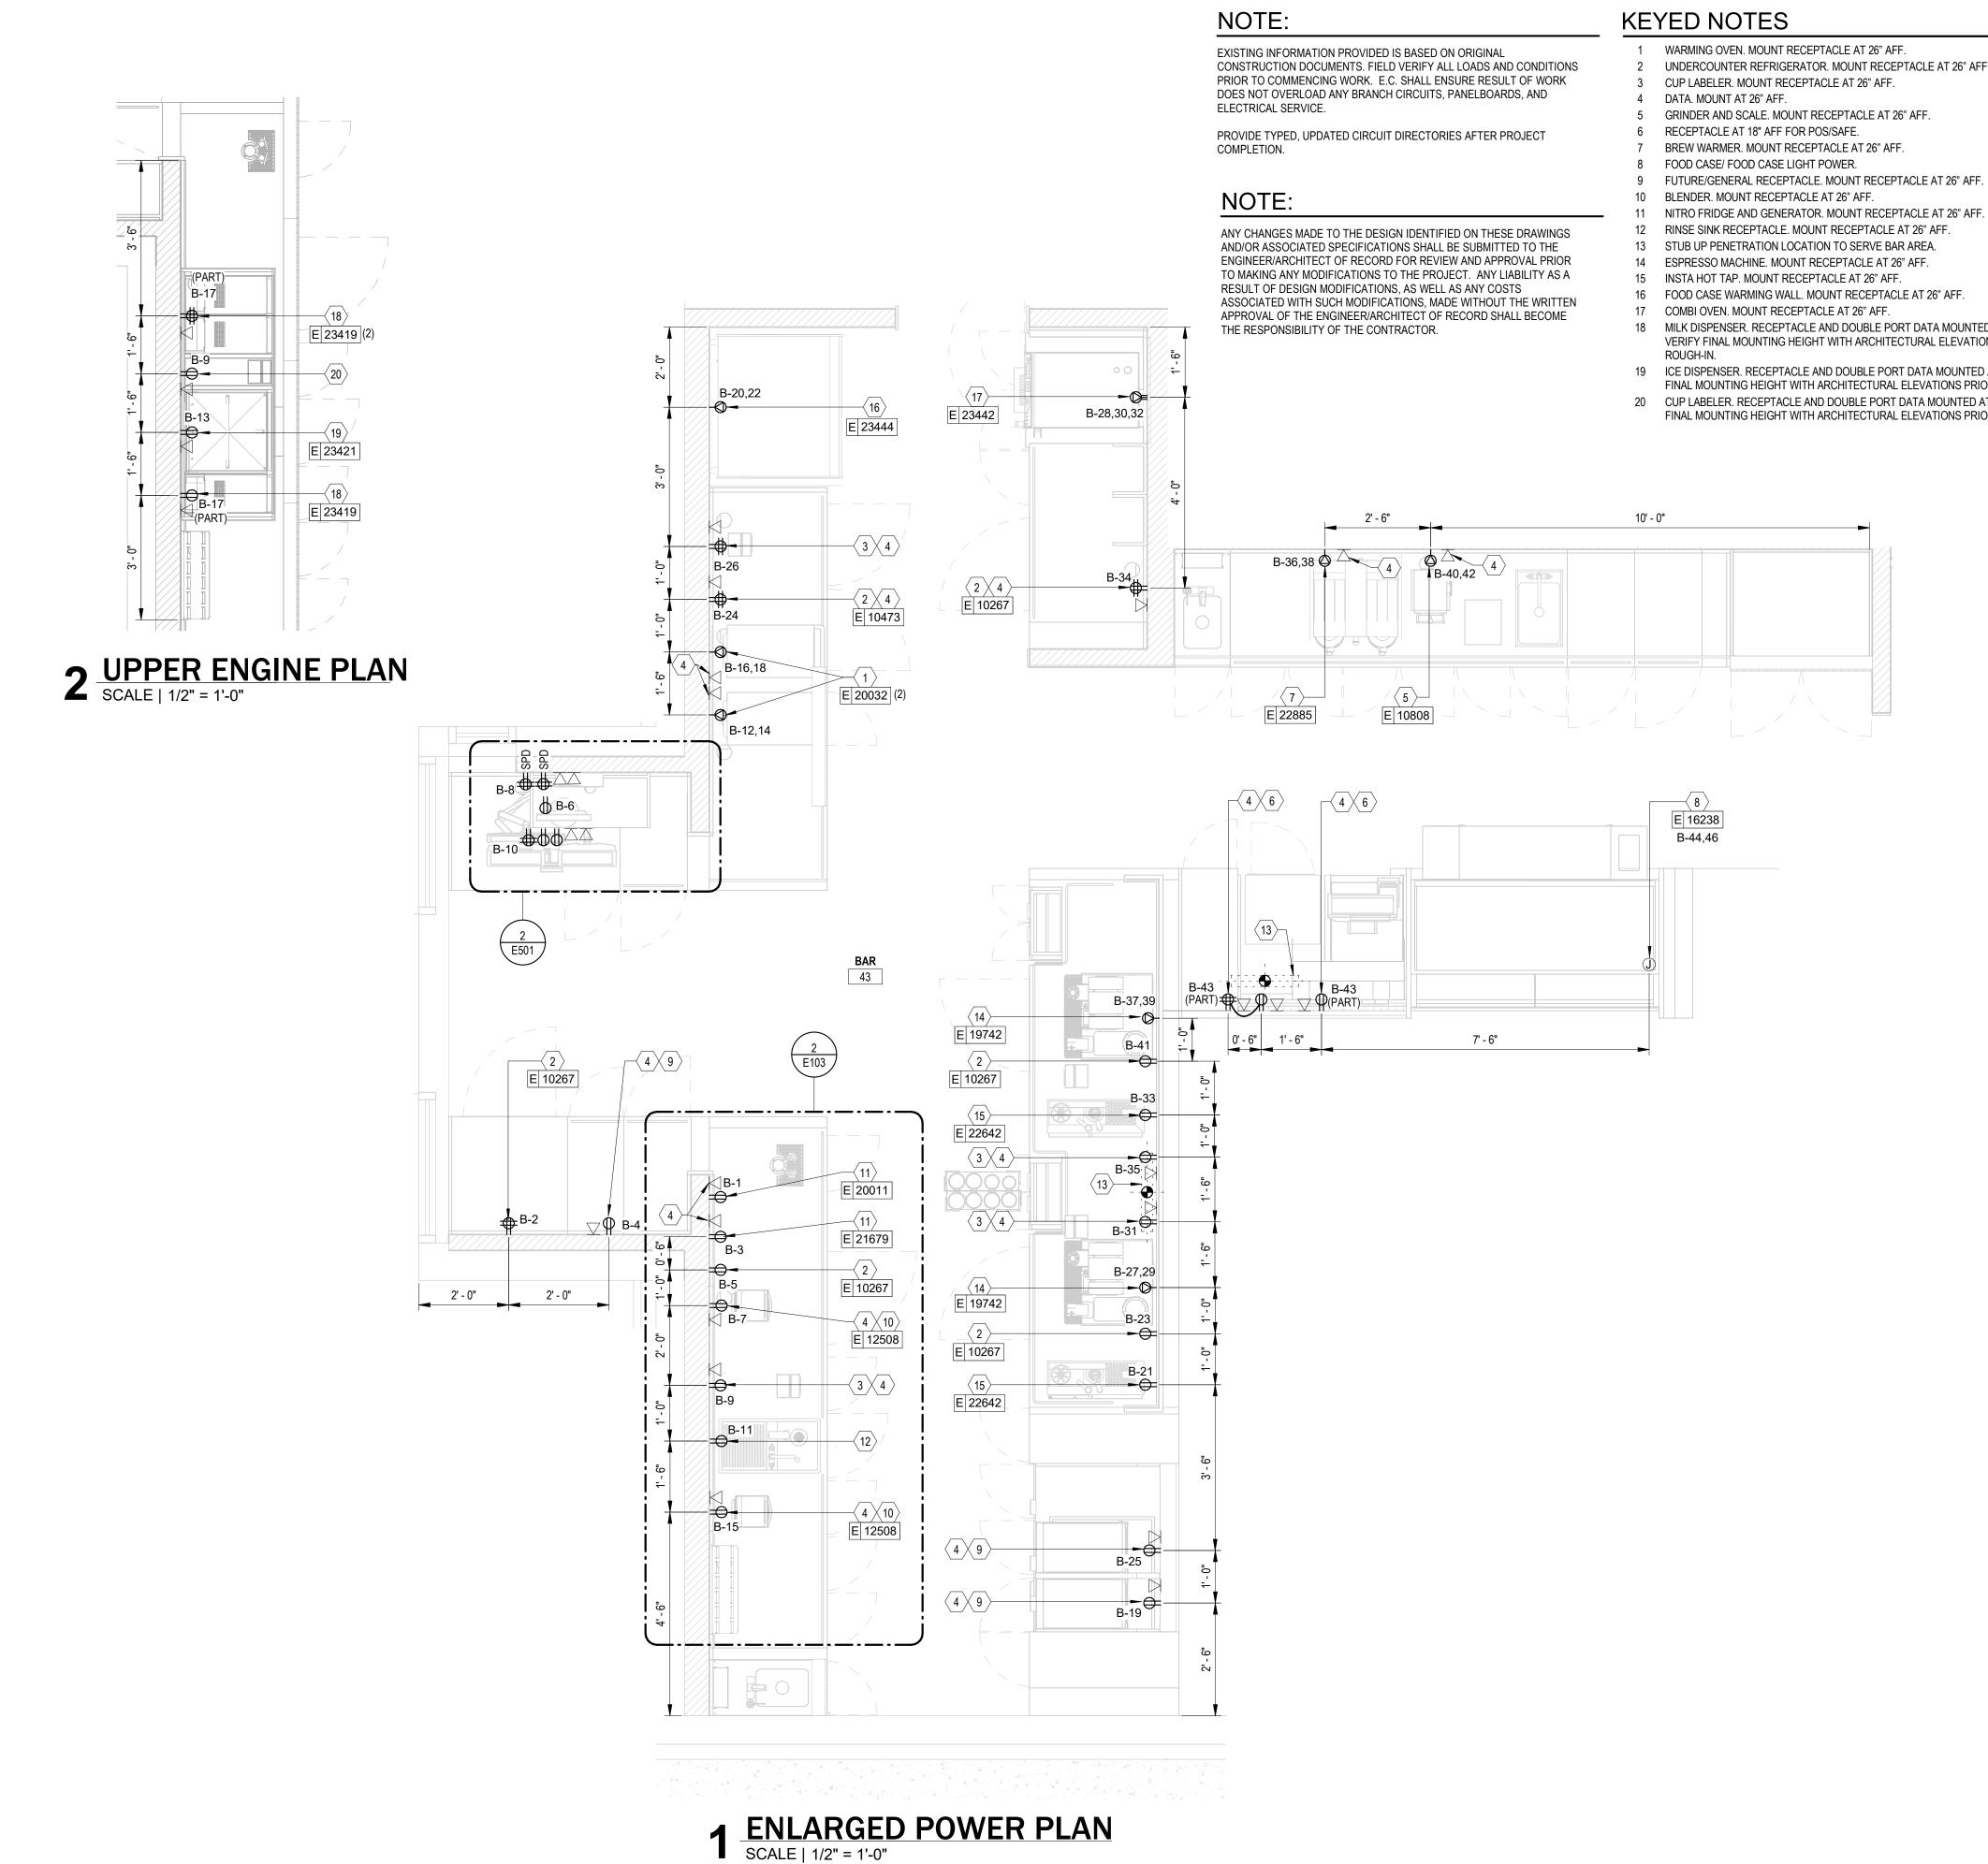

### NOTE:

ANY CHANGES MADE TO THE DESIGN IDENTIFIED ON THESE DRAWINGS AND/OR ASSOCIATED SPECIFICATIONS SHALL BE SUBMITTED TO THE ENGINEER/ARCHITECT OF RECORD FOR REVIEW AND APPROVAL PRIOR TO MAKING ANY MODIFICATIONS TO THE PROJECT. ANY LIABILITY AS A RESULT OF DESIGN MODIFICATIONS, AS WELL AS ANY COSTS ASSOCIATED WITH SUCH MODIFICATIONS, MADE WITHOUT THE WRITTEN APPROVAL OF THE ENGINEER/ARCHITECT OF RECORD SHALL BECOME THE RESPONSIBILITY OF THE CONTRACTOR.

## NOTE:

EXISTING INFORMATION PROVIDED IS BASED ON ORIGINAL CONSTRUCTION DOCUMENTS. FIELD VERIFY ALL LOADS AND CONDITIONS PRIOR TO COMMENCING WORK. E.C. SHALL ENSURE RESULT OF WORK DOES NOT OVERLOAD ANY BRANCH CIRCUITS, PANELBOARDS, AND ELECTRICAL SERVICE.

PROVIDE TYPED, UPDATED CIRCUIT DIRECTORIES AFTER PROJECT COMPLETION.









- WARMING OVEN. MOUNT RECEPTACLE AT 26" AFF. UNDERCOUNTER REFRIGERATOR. MOUNT RECEPTACLE AT 26" AFF. CUP LABELER. MOUNT RECEPTACLE AT 26" AFF. GRINDER AND SCALE. MOUNT RECEPTACLE AT 26" AFF.

- 9 FUTURE/GENERAL RECEPTACLE. MOUNT RECEPTACLE AT 26" AFF.

- 18 MILK DISPENSER. RECEPTACLE AND DOUBLE PORT DATA MOUNTED AT 68" AFF. VERIFY FINAL MOUNTING HEIGHT WITH ARCHITECTURAL ELEVATIONS PRIOR TO
- 19 ICE DISPENSER. RECEPTACLE AND DOUBLE PORT DATA MOUNTED AT 68" AFF. VERIFY FINAL MOUNTING HEIGHT WITH ARCHITECTURAL ELEVATIONS PRIOR TO ROUGH-IN.
- 20 CUP LABELER. RECEPTACLE AND DOUBLE PORT DATA MOUNTED AT 68" AFF. VERIFY FINAL MOUNTING HEIGHT WITH ARCHITECTURAL ELEVATIONS PRIOR TO ROUGH-IN.

## GENERAL ELECTRICAL NOTES

A. REFER TO ENLARGED ELECTRICAL SHEETS FOR EXACT LOCATIONS AND MOUNTING HEIG