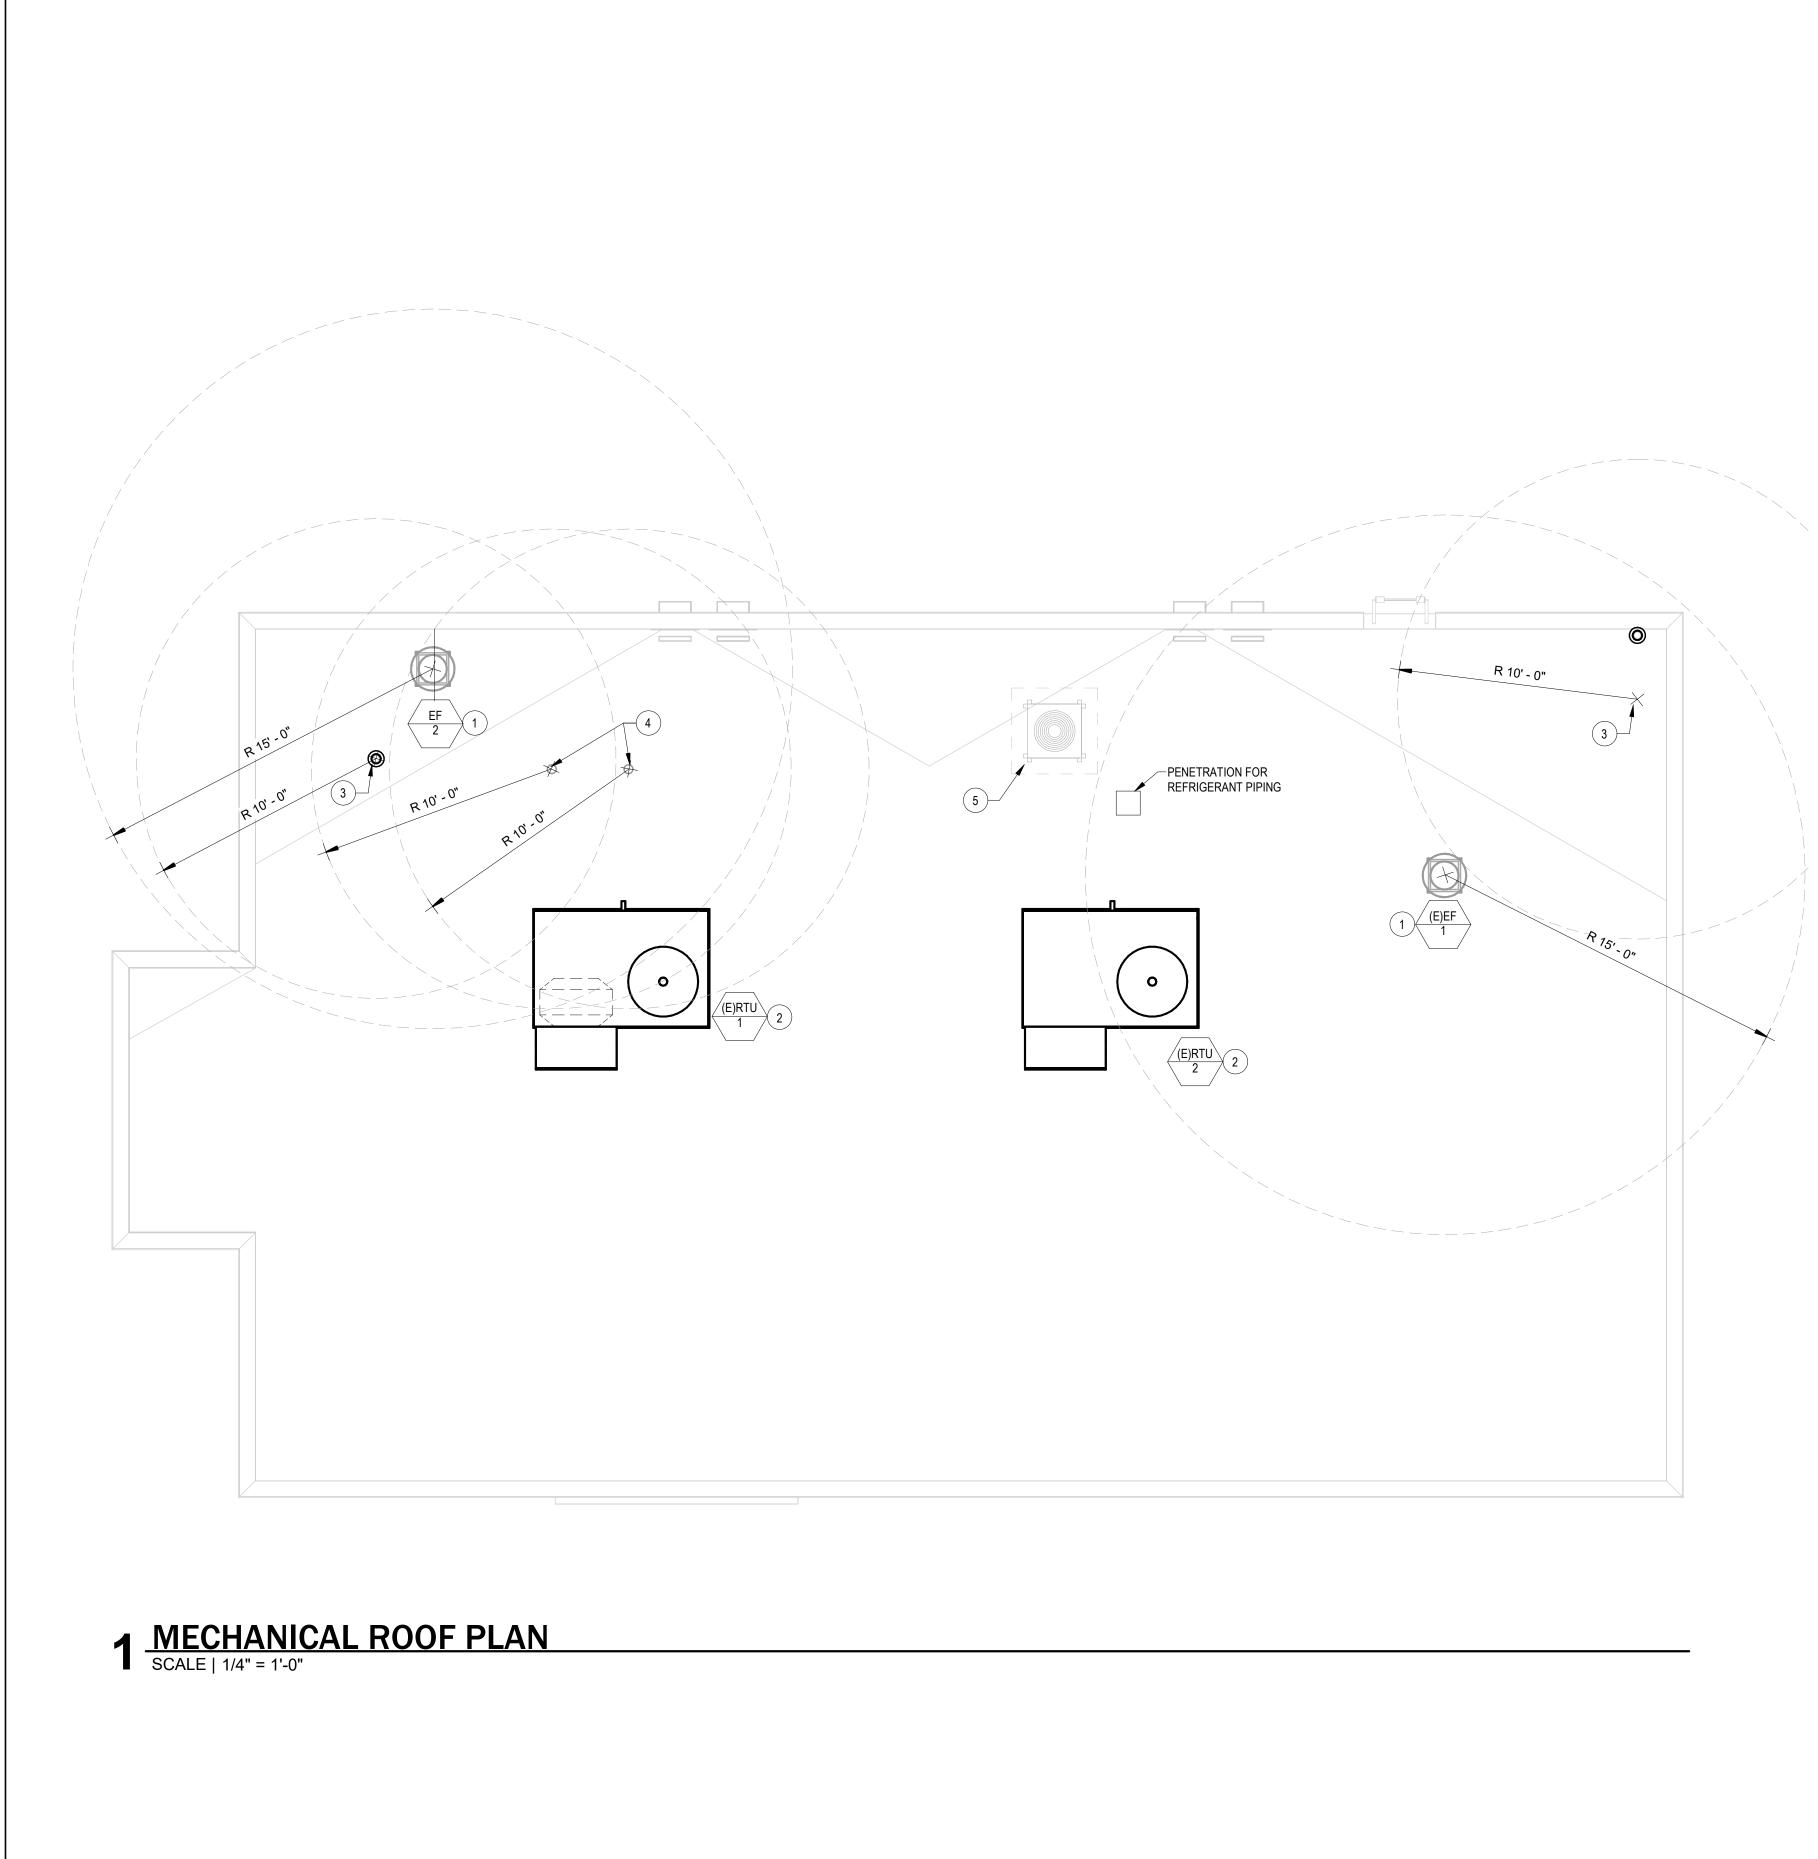

TOTAL INTERIOR SEATING: TOTAL EXTERIOR SEATING: 2,259 S.F. 2,216 S.F. **VB - UNPROTECTED WOOD FRAME** A - ASSEMBLY

RETAIL SALES AND SERVICES

NO

SIGNAGE

NO

DAD: 53 (SEE G002.1 FOR MORE INFO) - 29

16

| SHEET            | SHEET TITLE                                                          | <b>BID SET</b> | PERMIT SET | <b>REVISION 1</b> | <b>REVISION 2</b> | <b>REVISION 3</b> | <b>REVISION 4</b> |
|------------------|----------------------------------------------------------------------|----------------|------------|-------------------|-------------------|-------------------|-------------------|
| ENERAL           |                                                                      |                |            |                   |                   |                   |                   |
| G001<br>G002     | GENERAL INFORMATION<br>LIFE SAFETY AND ACCESSIBILITY PLAN            | X<br>X         | X<br>X     |                   |                   |                   |                   |
| G002.1           | OCCUPANCY PLAN                                                       | X              | Х          |                   |                   |                   |                   |
| G003             | RENDERS                                                              | X              | Х          |                   |                   |                   |                   |
| RCHITEC<br>A001  | TURAL<br>ARCHITECTURAL SITE PLAN                                     | X              | X          |                   |                   |                   |                   |
| A002             | ENLARGED SITE PLAN                                                   | X              | Х          |                   |                   |                   |                   |
| A101<br>A101.1   | BUILDING FLOOR PLAN<br>DOOR SCHEDULES & DETAILS                      | X<br>X         | X<br>X     |                   |                   |                   |                   |
| A102             | BUILDING FLOOR PENETRATION PLAN                                      | X<br>X         | X<br>X     |                   |                   |                   |                   |
| A103<br>A201     | BUILDING ROOF PLAN<br>BUILDING EXTERIOR ELEVATIONS                   | X              | X          |                   |                   |                   |                   |
| A202<br>A401     | BUILDING EXTERIOR ELEVATIONS<br>ENLARGED PLANS & ELEVATIONS          | X<br>X         | X<br>X     |                   |                   |                   |                   |
| A501             | ARCHITECTURAL SITE DETAILS                                           | X              | X          |                   |                   |                   |                   |
| A502<br>A503     | ARCHITECTURAL SITE DETAILS<br>ARCHITECTURAL SITE DETAILS             | X<br>X         | X<br>X     |                   |                   |                   |                   |
| A504             | ARCHITECTURAL SITE DETAILS                                           | X              | Х          |                   |                   |                   |                   |
| A505             | ARCHITECTURAL SITE DETAILS                                           | X              | Х          |                   |                   |                   |                   |
|                  |                                                                      |                | V          |                   |                   |                   |                   |
| I101<br>I101.1   | FF & E PLAN<br>ENLARGED ENGINE PLAN                                  | X<br>X         | X<br>X     |                   |                   |                   |                   |
| 1101.2           | FF&E SCHEDULES<br>CASEWORK PLAN                                      | X<br>X         | X<br>X     |                   |                   |                   |                   |
| I102<br>I102.1   | ADAPTABLE CASEWORK BASE PLAN                                         | X              | ×<br>X     |                   |                   |                   |                   |
| I102.2<br>I102.3 | ADAPTABLE CASEWORK FRAMEWORK PLAN<br>ADAPTABLE CASEWORK CABINET PLAN | X<br>X         | X<br>X     |                   |                   |                   |                   |
| I102.4           | ADAPTABLE CASEWORK COUNTERTOP PLAN                                   | X              | Х          |                   |                   |                   |                   |
| I102.5<br>I102.6 | CASEWORK SCHEDULES<br>CASEWORK SCHEDULES                             | X<br>X         | X<br>X     |                   |                   |                   |                   |
| I103             | REFLECTED CEILING PLAN                                               | X              | Х          |                   |                   |                   |                   |
| I103.1<br>I103.2 | REFLECTED CEILING PLAN DETAILS<br>REFLECTED CEILING DETAILS          | X<br>X         | X<br>X     |                   |                   |                   |                   |
| 1103.3           | SIREN SYSTEM SOFFIT DETAILS                                          | X              | X          |                   |                   |                   |                   |
| I103.4<br>I103.5 | SIREN SYSTEM DIGITAL MENUBOARD DETAILS<br>LIGHTING PLAN              | X<br>X         | X<br>X     |                   |                   |                   |                   |
| I104<br>I104.1   | FLOOR FINISH PLAN<br>FLOOR FINISH DETAILS                            | X<br>X         | X<br>X     |                   |                   |                   |                   |
| 1104.1           | WALL FINISH PLAN                                                     | X              | ×<br>X     |                   |                   |                   |                   |
| I201<br>I202     | INTERIOR FINISH ELEVATIONS                                           | X<br>X         | X<br>X     |                   |                   |                   |                   |
| I203             | INTERIOR FINISH ELEVATIONS                                           | X              | Х          |                   |                   |                   |                   |
| 1204<br>1205     | INTERIOR FINISH ELEVATIONS                                           | X<br>X         | X<br>X     |                   |                   |                   |                   |
| I401             | RESTROOM PLAN & ELEVATIONS                                           | X              | Х          |                   |                   |                   |                   |
| 1501<br>1502     | INTERIOR DETAILS                                                     | X<br>X         | X<br>X     |                   |                   |                   |                   |
| 1503             |                                                                      | X              | X          |                   |                   |                   |                   |
| 1504<br>1505     | CUSTOM DETAILS<br>CUSTOM DETAILS                                     | X<br>X         | X<br>X     |                   |                   |                   |                   |
| l601<br>l602     | SCHEDULES<br>SCHEDULES                                               | X<br>X         | X<br>X     |                   |                   |                   |                   |
| 1603             | SCHEDULES                                                            | X              | X          |                   |                   |                   |                   |
| LECTRIC          | A)                                                                   |                |            |                   |                   |                   |                   |
| E001             | ELECTRICAL NOTES                                                     | X              | Х          |                   |                   |                   |                   |
| E100<br>E101     | ELECTRICAL SITE PLAN POWER PLAN                                      | X<br>X         | X<br>X     |                   |                   |                   |                   |
| E102             |                                                                      | X              | X          |                   |                   |                   |                   |
| E103<br>E104     | ENLARGED POWER PLAN<br>ROOF ELECTRICAL PLAN                          | X<br>X         | X<br>X     |                   |                   |                   |                   |
| E105<br>E501     | LOW VOLTAGE PLAN<br>ELECTRICAL DETAILS                               | XX             | X<br>X     |                   |                   |                   |                   |
| E501             | ELECTRICAL DETAILS                                                   | X              | ×<br>X     |                   |                   |                   |                   |
| E601<br>E602     | ELECTRICAL PANEL SCHEDULES                                           | X<br>X         | X<br>X     |                   |                   |                   |                   |
| LUUZ             |                                                                      |                | ^          |                   |                   |                   |                   |
| ECHANIC<br>M001  | CAL<br>MECHANICAL NOTES                                              | X              | X          |                   |                   |                   |                   |
| M101             | MECHANICAL DESIGN PLAN                                               | X              | Х          |                   |                   |                   |                   |
| M102<br>M501     | MECHANICAL ROOF PLAN<br>MECHANICAL DETAILS                           | X<br>X         | X<br>X     |                   |                   |                   |                   |
| M601             | MECHANICAL SCHEDULES                                                 | X              | Х          |                   |                   |                   |                   |
| LUMBING          |                                                                      |                |            |                   |                   |                   |                   |
| P001<br>P101     | PLUMBING NOTES<br>PLUMBING SUPPLY PLAN                               | X<br>X         | X<br>X     |                   |                   |                   |                   |
| P102             | PLUMBING WASTE PLAN                                                  | X              | Х          |                   |                   |                   |                   |
| P103<br>P501     | PLUMBING ROOF PLAN<br>PLUMBING DETAILS                               | X<br>X         | X<br>X     |                   |                   |                   |                   |
| P502             | PLUMBING DETAILS                                                     | X              | Х          |                   |                   |                   |                   |
|                  | PLUMBING DETAILS PLUMBING SCHEDULES                                  | X<br>X         | X<br>X     |                   |                   |                   |                   |
| P503<br>P601     |                                                                      |                | Х          |                   |                   |                   |                   |