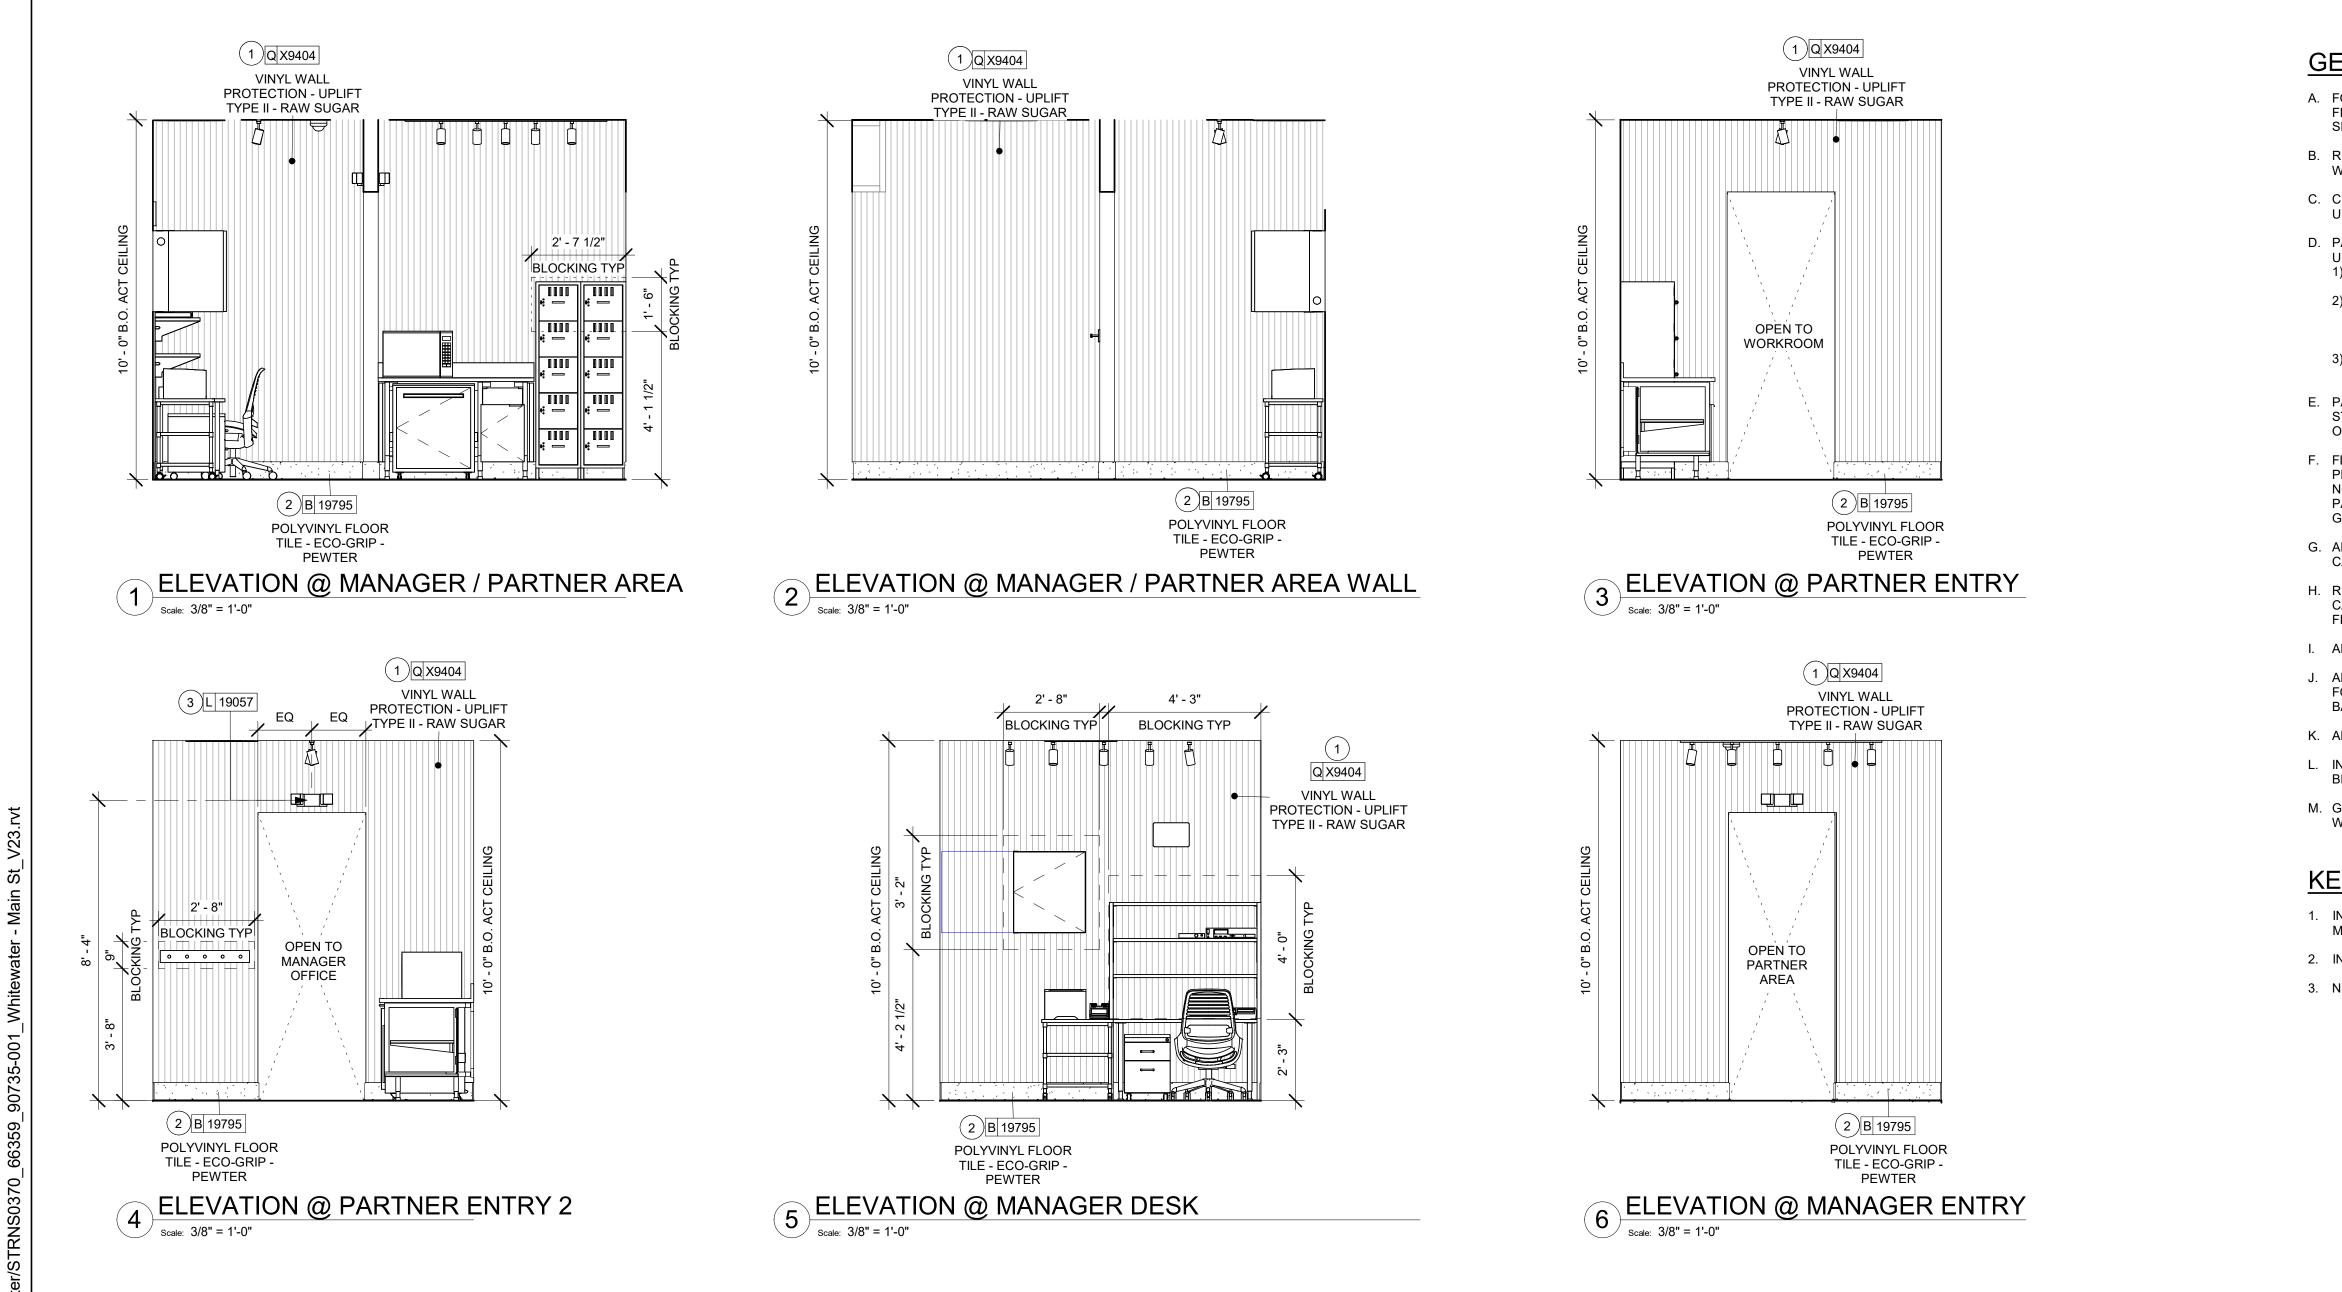

|



## GENERAL NOTES

A. FOR GRAPHICS SCHEDULE, REFER TO THE FURNITURE, FIXTURES, AND EQUIPMENT (FF & E) SCHEDULES ON SHEET I601.

- B. REFER TO MANUFACTURER'S INSTRUCTIONS INCLUDED WITH ARTWORK/GRAPHICS FOR PROPER INSTALLATION.
- C. CHANGE PAINT COLOR ONLY AT INSIDE CORNERS UNLESS OTHERWISE INDICATED.
- D. PAINT FINISHES SHALL BE APPLIED AS FOLLOWS, UNLESS NOTED OTHERWISE:
- WOODS AND METAL SURFACES SHALL BE SEMI-GLOSS OR EQUAL.
- 2) ACCENT AND TRIM PAINTS TO BE SEMI-GLOSS OR EQUAL.
- a. WALL AND CEILING PAINTS TO BE EGGSHELL OR EQUAL.
  3) PAINTS IN BOH, RESTROOM(S) OR CAFE BAR SHALL BE SEMI-GLOSS OR EQUAL.
- E. PAINT SUBSTITUTIONS ARE NOT ALLOWED. USE STARBUCKS NATIONAL ACCOUNT COLOR CODE WHEN ORDERING PAINTS.
- F. FLOORS, WALLS AND CEILING FINISHES IN FOOD PREPARATION AREAS SHALL BE SMOO