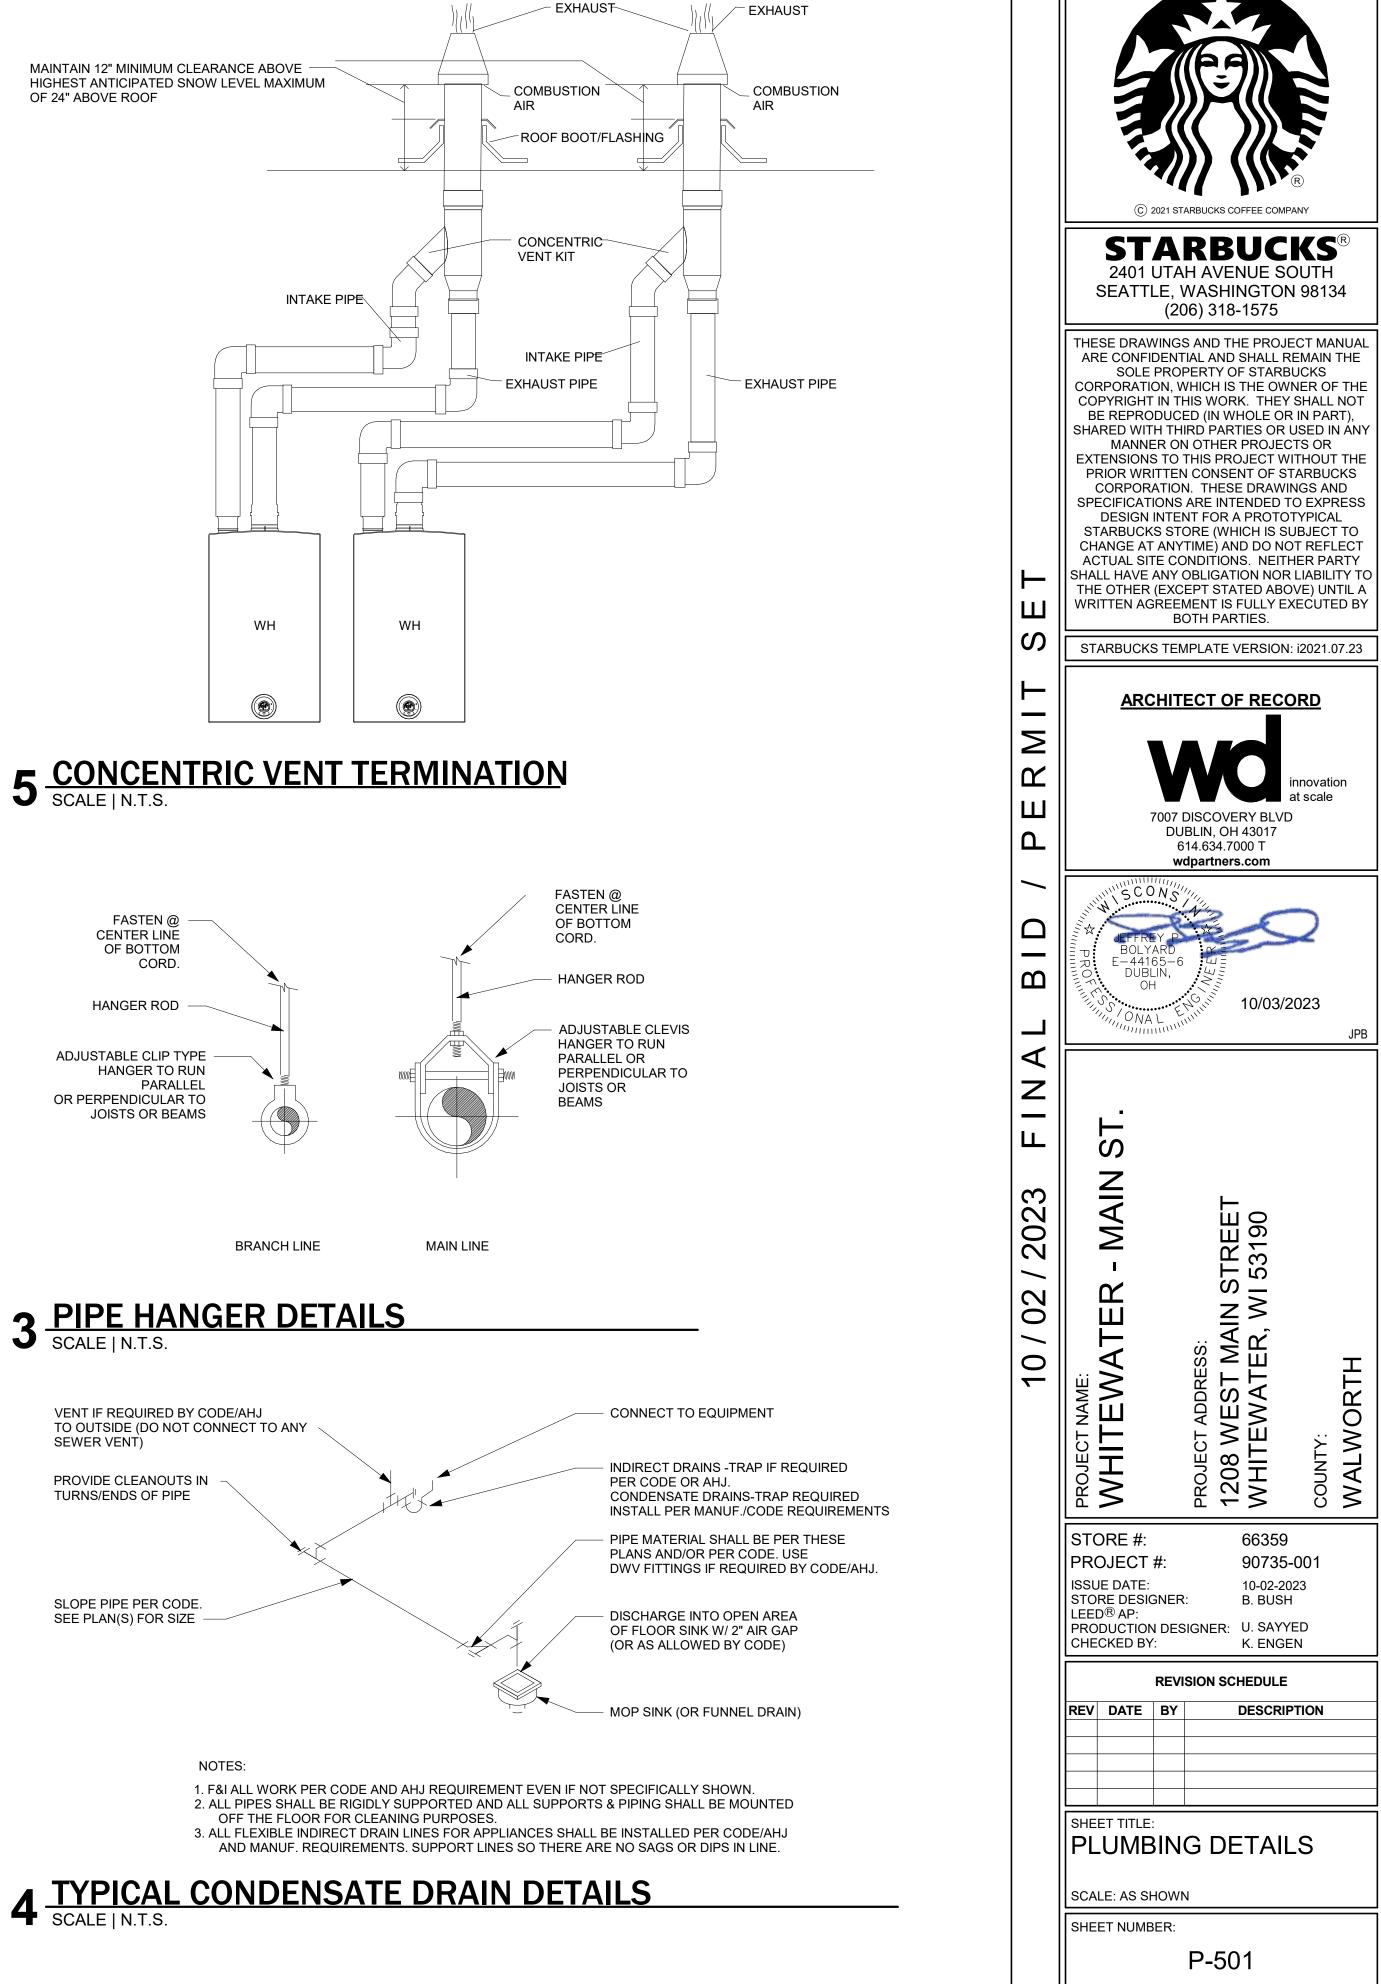

TION AND ANY ROOF PENETRATION MODIFICATION IF PROVIDED EQUIPMENT ARE DIFFERENT THAN WHAT IS SHOWN IN THE EQUIPMENT SCHEDULE.

## SHEET NOTES

1

3

EXISTING VENT THROUGH ROOF. COORDINATE ROOF PENETRATION WORK WITH ROOFING CONTRACTOR.

2 GAS PIPING UP TO ROOF TO LOCATION OF HVAC ROOFTOP UNIT. CONFIRM INSTALLATION IS COMPLETE AND VERIFY GAS PRESSURE TO RTU. PROVIDE UNION, ISOLATION VALVE, AND MINIMUM 6" DIRT LEG AT FINAL CONNECTION.

GAS PIPING ABOVE CEILING TO AREA OF WATER HEATERS(2) MANIFOLD WITHIN WORKROOM. PROVIDE ISOLATION VALVE, DIRT LEG, AND REGULATOR AS REQUIRED AT FINAL CONNECTION TO WATER HEATER.

4 WATER HEATER VENT TERMINATION. MAINTAIN MINIMUM 10'-0" CLEARANCE FROM HVAC EQUIPMENT OUTDOOR AIR INTAKES.

5 COORDINATE GAS METER SETTING REQUIREMENTS WITH LOCAL GAS UTILITY.











DRAIN LINE FROM SINK TO WASTE LINE IN WALL OR TO FLOOR DRAIN SOFTENED HOT AND NON-FILTERED COLD WATER FOR SINK FAUCET BACK WALL

INDIRECT DRAIN LINE FROM DISHWASHER TO NEAREST FLOOR DRAIN OR MOP SINK. WATER FOR DISHWASHER WITH SHUT-OFF UNDER SINK AT 18" (460MM) AFF. LINE LENGTH MUST ALLOW EASE OF MOVEMENT. VERIFY WATER REQUIREMENTS FOR TYPE OF DISHWASHER (HOT/COLD/SOFTENED). SEE WATER SUPPLY DRAWINGS FOR WATER LINE. IF ADVANSYS DISHWASHER, INCLUDE PRESSURE REDUCING VALVE PRESSURE GAUGE (SET TO 20 PSIG +/- 5 PSI), LINE STRAINER AND SHOCK ARRESTOR.

DRAIN LINE FROM DISHWARE DRYING RACKS TO SINK BOWL

SEE PLUMBING PLAN FOR FINAL FLOOR DRAIN LOCATION. FLOOR DRAIN OPTIONAL.

WIRE RACK

DISHWARE DRYING RACKS WITH DRAIN LINE TO SINK BOWL 3/4" PLYWOOD BACKER BOARD BEHIND WALL FINISH. FASTEN TO S