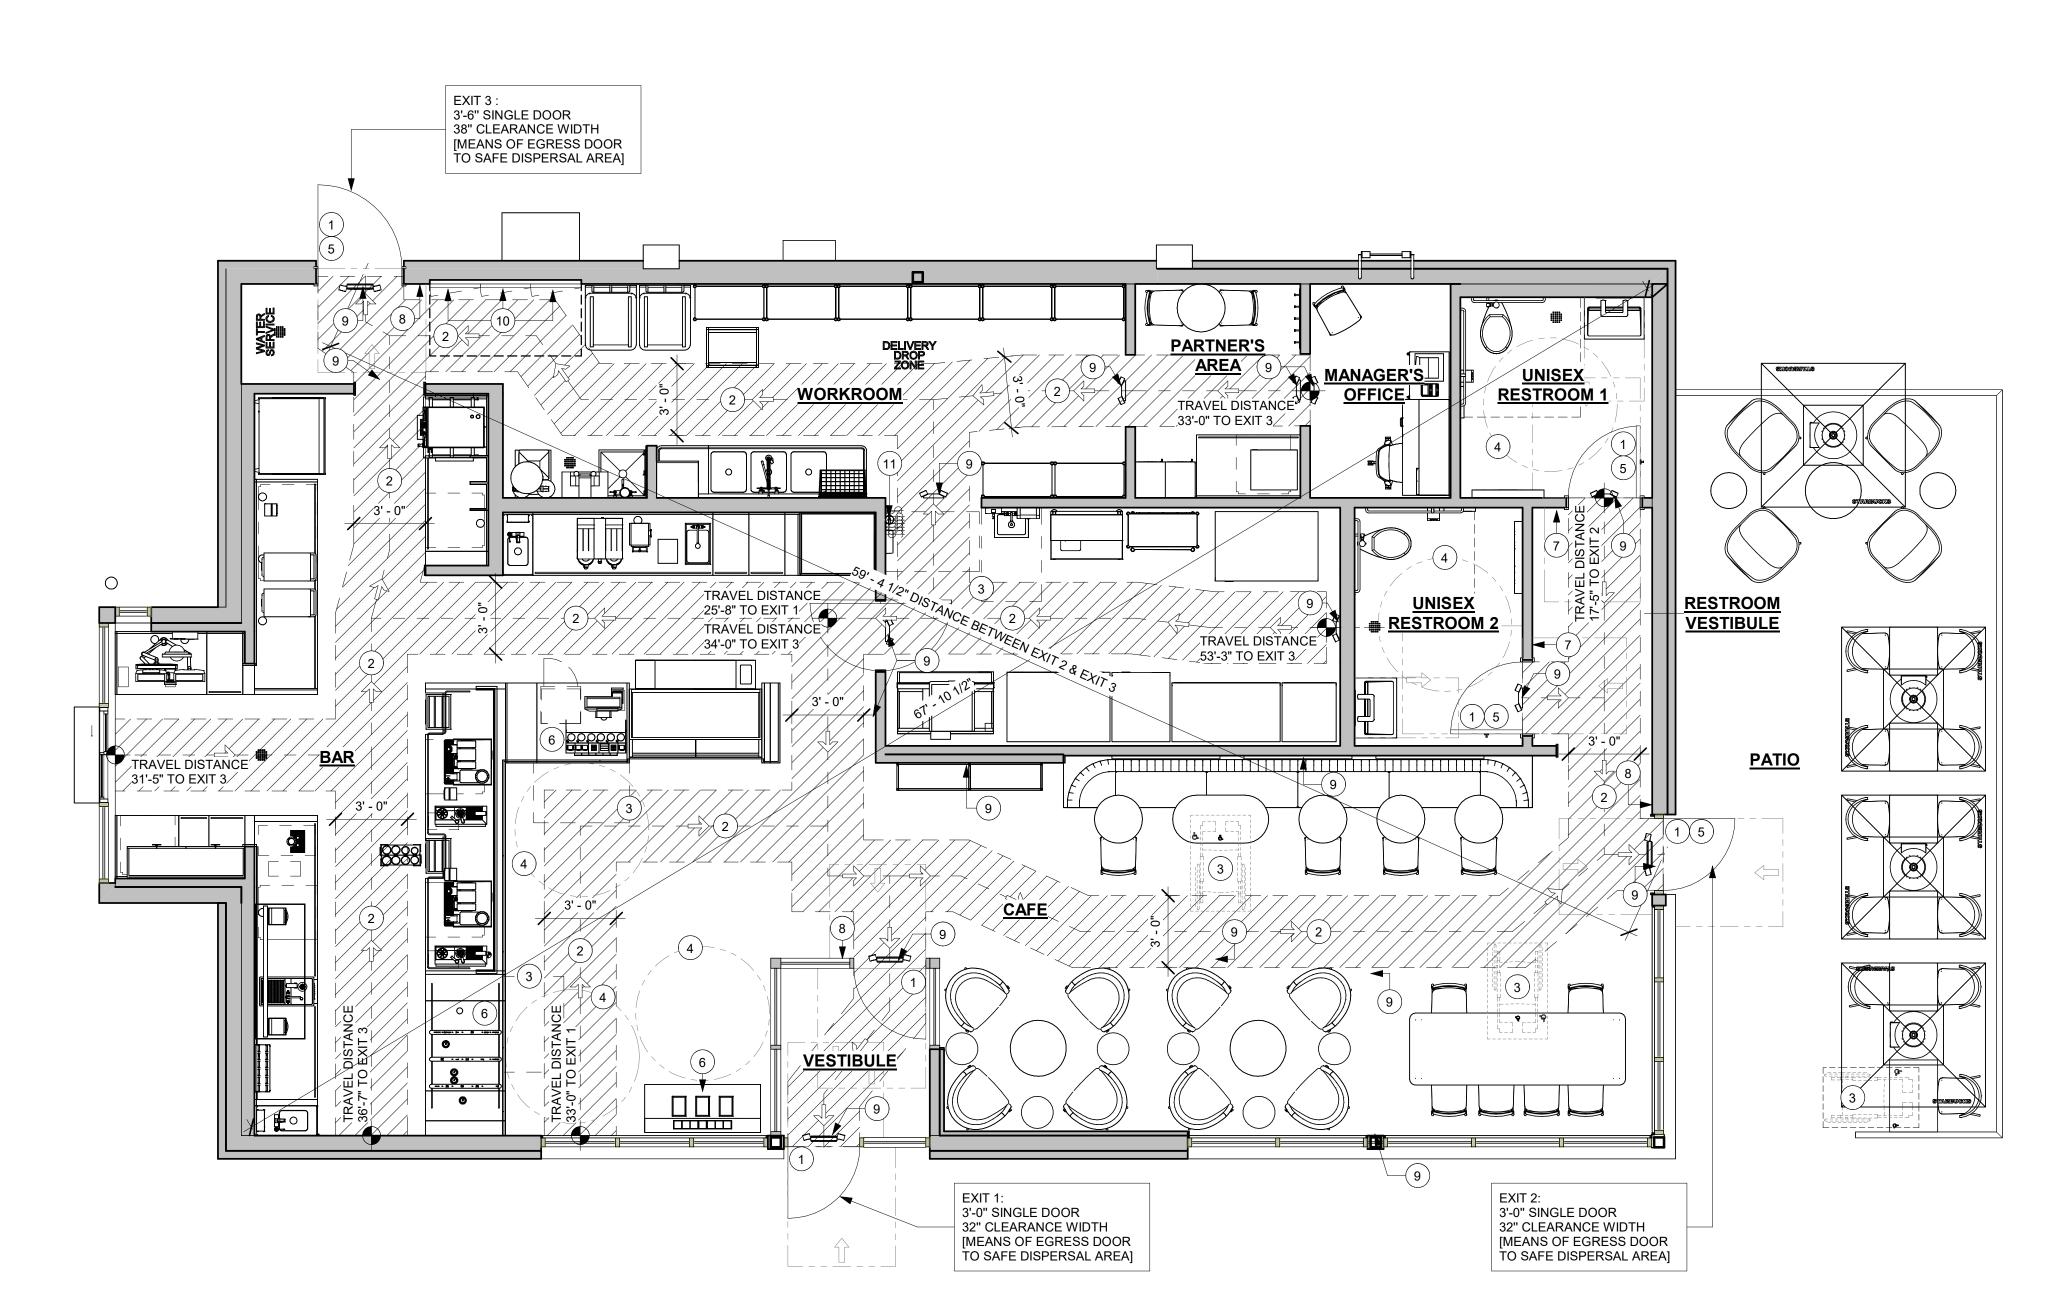

#### **BUILDING INFORMATION**

| TOTAL INTERIOR OCCUPANT LO |
|----------------------------|
| FIRE ALARM:                |
| SPRINKLER PROTECTION:      |
| PROPOSED USE:              |
| OCCUPANCY TYPE:            |
| CONSTRUCTION TYPE:         |
| NET AREA:                  |
| GROSS BULDING AREA:        |
|                            |

TOTAL INTERIOR SEATING: TOTAL EXTERIOR SEATING: 2,259 S.F. 2,216 S.F. **VB - UNPROTECTED WOOD FRAME** A - ASSEMBLY

RETAIL SALES AND SERVICES

NO

SIGNAGE

NO

DAD: 53 (SEE G002.1 FOR MORE INFO) - 29

16

| SHEET            | SHEET TITLE                                                          | <b>BID SET</b> | PERMIT SET | <b>REVISION 1</b> | <b>REVISION 2</b> | <b>REVISION 3</b> | <b>REVISION 4</b> |
|------------------|----------------------------------------------------------------------|----------------|------------|-------------------|-------------------|-------------------|-------------------|
| ENERAL           |                                                                      |                |            |                   |                   |                   |                   |
| G001<br>G002     | GENERAL INFORMATION<br>LIFE SAFETY AND ACCESSIBILITY PLAN            | X<br>X         | X<br>X     |                   |                   |                   |                   |
| G002.1           | OCCUPANCY PLAN                                                       | X              | Х          |                   |                   |                   |                   |
| G003             | RENDERS                                                              | X              | Х          |                   |                   |                   |                   |
| RCHITEC<br>A001  | TURAL<br>ARCHITECTURAL SITE PLAN                                     | X              | X          |                   |                   |                   |                   |
| A002             | ENLARGED SITE PLAN                                                   | X              | Х          |                   |                   |                   |                   |
| A101<br>A101.1   | BUILDING FLOOR PLAN<br>DOOR SCHEDULES & DETAILS                      | X<br>X         | X<br>X     |                   |                   |                   |                   |
| A102             | BUILDING FLOOR PENETRATION PLAN                                      | X<br>X         | X<br>X     |                   |                   |                   |                   |
| A103<br>A201     | BUILDING ROOF PLAN<br>BUILDING EXTERIOR ELEVATIONS                   | X              | X          |                   |                   |                   |                   |
| A202<br>A401     | BUILDING EXTERIOR ELEVATIONS<br>ENLARGED PLANS & ELEVATIONS          | X<br>X         | X<br>X     |                   |                   |                   |                   |
| A501             | ARCHITECTURAL SITE DETAILS                                           | X              | X          |                   |                   |                   |                   |
| A502<br>A503     | ARCHITECTURAL SITE DETAILS<br>ARCHITECTURAL SITE DETAILS             | X<br>X         | X<br>X     |                   |                   |                   |                   |
| A504             | ARCHITECTURAL SITE DETAILS                                           | X              | Х          |                   |                   |                   |                   |
| A505             | ARCHITECTURAL SITE DETAILS                                           | X              | Х          |                   |                   |                   |                   |
|                  |                                                                      |                | V          |                   |                   |                   |                   |
| I101<br>I101.1   | FF & E PLAN<br>ENLARGED ENGINE PLAN                                  | X<br>X         | X<br>X     |                   |                   |                   |                   |
| 1101.2           | FF&E SCHEDULES<br>CASEWORK PLAN                                      | X<br>X         | X<br>X     |                   |                   |                   |                   |
| I102<br>I102.1   | ADAPTABLE CASEWORK BASE PLAN                                         | X              | ×<br>X     |                   |                   |                   |                   |
| I102.2<br>I102.3 | ADAPTABLE CASEWORK FRAMEWORK PLAN<br>ADAPTABLE CASEWORK CABINET PLAN | X<br>X         | X<br>X     |                   |                   |                   |                   |
| I102.4           | ADAPTABLE CASEWORK COUNTERTOP PLAN                                   | X              | Х          |                   |                   |                   |                   |
| I102.5<br>I102.6 | CASEWORK SCHEDULES<br>CASEWORK SCHEDULES                             | X<br>X         | X<br>X     |                   |                   |                   |                   |
| I103             | REFLECTED CEILING PLAN                                               | X              | Х          |                   |                   |                   |                   |
| I103.1<br>I103.2 | REFLECTED CEILING PLAN DETAILS<br>REFLECTED CEILING DETAILS          | X<br>X         | X<br>X     |                   |                   |                   |                   |
| 1103.3           | SIREN SYSTEM SOFFIT DETAILS                                          | X              | X          |                   |                   |                   |                   |
| I103.4<br>I103.5 | SIREN SYSTEM DIGITAL MENUBOARD DETAILS<br>LIGHTING PLAN              | X<br>X         | X<br>X     |                   |                   |                   |                   |
| I104<br>I104.1   | FLOOR FINISH PLAN<br>FLOOR FINISH DETAILS                            | X<br>X         | X<br>X     |                   |                   |                   |                   |
| 1104.1           | WALL FINISH PLAN                                                     | X              | ×<br>X     |                   |                   |                   |                   |
| I201<br>I202     | INTERIOR FINISH ELEVATIONS                                           | X<br>X         | X<br>X     |                   |                   |                   |                   |
| I203             | INTERIOR FINISH ELEVATIONS                                           | X              | Х          |                   |                   |                   |                   |
| 1204<br>1205     | INTERIOR FINISH ELEVATIONS                                           | X<br>X         | X<br>X     |                   |                   |                   |                   |
| I401             | RESTROOM PLAN & ELEVATIONS                                           | X              | Х          |                   |                   |                   |                   |
| 1501<br>1502     | INTERIOR DETAILS                                                     | X<br>X         | X<br>X     |                   |                   |                   |                   |
| 1503             |                                                                      | X              | X          |                   |                   |                   |                   |
| 1504<br>1505     | CUSTOM DETAILS<br>CUSTOM DETAILS                                     | X<br>X         | X<br>X     |                   |                   |                   |                   |
| l601<br>l602     | SCHEDULES<br>SCHEDULES                                               | X<br>X         | X<br>X     |                   |                   |                   |                   |
| 1603             | SCHEDULES                                                            | X              | X          |                   |                   |                   |                   |
| LECTRIC          | A)                                                                   |                |            |                   |                   |                   |                   |
| E001             | ELECTRICAL NOTES                                                     | X              | Х          |                   |                   |                   |                   |
| E100<br>E101     | ELECTRICAL SITE PLAN POWER PLAN                                      | X<br>X         | X<br>X     |                   |                   |                   |                   |
| E102             |                                                                      | X              | X          |                   |                   |                   |                   |
| E103<br>E104     | ENLARGED POWER PLAN<br>ROOF ELECTRICAL PLAN                          | X<br>X         | X<br>X     |                   |                   |                   |                   |
| E105<br>E501     | LOW VOLTAGE PLAN<br>ELECTRICAL DETAILS                               | XX             | X<br>X     |                   |                   |                   |                   |
| E501             | ELECTRICAL DETAILS                                                   | X              | ×<br>X     |                   |                   |                   |                   |
| E601<br>E602     | ELECTRICAL PANEL SCHEDULES                                           | X<br>X         | X<br>X     |                   |                   |                   |                   |
| LUUZ             |                                                                      |                | ^          |                   |                   |                   |                   |
| ECHANIC<br>M001  | CAL<br>MECHANICAL NOTES                                              | X              | X          |                   |                   |                   |                   |
| M101             | MECHANICAL DESIGN PLAN                                               | X              | Х          |                   |                   |                   |                   |
| M102<br>M501     | MECHANICAL ROOF PLAN<br>MECHANICAL DETAILS                           | X<br>X         | X<br>X     |                   |                   |                   |                   |
| M601             | MECHANICAL SCHEDULES                                                 | X              | Х          |                   |                   |                   |                   |
| LUMBING          |                                                                      |                |            |                   |                   |                   |                   |
| P001<br>P101     | PLUMBING NOTES<br>PLUMBING SUPPLY PLAN                               | X<br>X         | X<br>X     |                   |                   |                   |                   |
| P102             | PLUMBING WASTE PLAN                                                  | X              | Х          |                   |                   |                   |                   |
| P103<br>P501     | PLUMBING ROOF PLAN<br>PLUMBING DETAILS                               | X<br>X         | X<br>X     |                   |                   |                   |                   |
| P502             | PLUMBING DETAILS                                                     | X              | Х          |                   |                   |                   |                   |
|                  | PLUMBING DETAILS PLUMBING SCHEDULES                                  | X<br>X         | X<br>X     |                   |                   |                   |                   |
| P503<br>P601     |                                                                      |                | Х          |                   |                   |                   |                   |