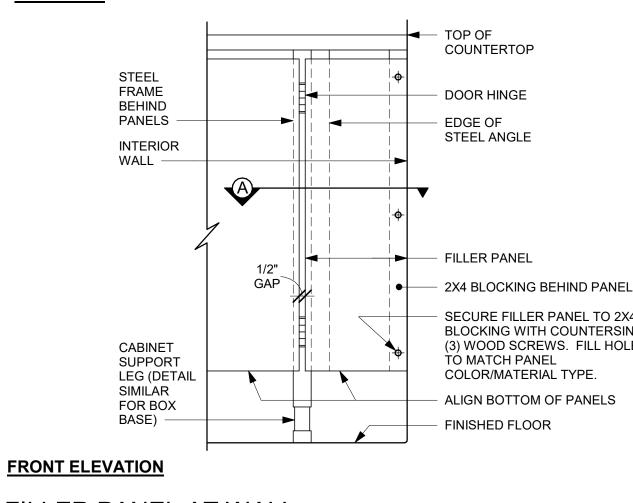

DATE:       08-09-2023         STORE DESIGNER:       B. BUSH         LEED® AP:       N/A         PRODUCTION DESIGNER:       WDPARTNERS         CHECKED BY:       M. PATEL         REVISION SCHEDULE |
|                | REV     DATE     BY     DESCRIPTION       BI     BI     BI     BI       SHEET TITLE:     INTERIOR FINISH       ELEVATIONS       SCALE: AS SHOWN                                                                                                                           |
|                | SHEET NUMBER:                                                                                                                                                                                                                                                             |

















SECTION A



9 FILLER PANEL AT WALL Scale: 1 1/2" = 1'-0"

- STEEL ANGLE ATTACHED TO FRAME TO SUPPORT FILLER PANEL

2X4 BLOCKING SECURED TO IN-WALL BLOCKING FILLER PANEL ALIGNED TO ADJACENT DOOR PANEL PER CASEWORK SHOP DRAWINGS

TOP OF COUNTERTOP DOOR HINGE EDGE OF STEEL ANGLE

- FILLER PANEL

SECURE FILLER PANEL TO 2X4 BLOCKING WITH COUNTERSINK (3) WOOD SCREWS. FILL HOLES TÓ MATCH PANEL COLOR/MATERIAL TYPE. ALIGN BOTTOM OF PANELS

FINISHED FLOOR













# 1 3D ORTHO - X5001 CUSTOM TALL STORAGE

2 X5001 CUSTOM TALL STORAGE SECTION Scale: 1/2" = 1'-0"





# 3 X5001 CUSTOM TALL STORAGE PLAN Scale: 1/2" = 1'-0"

4 X5001 CUSTOM TALL STORAGE ELEVATION Scale: 1/2" = 1'-0"



| DESIGN ID  | COUNT    | DESCRIPTION                                                              | FURN. BY | INST. BY | COMM