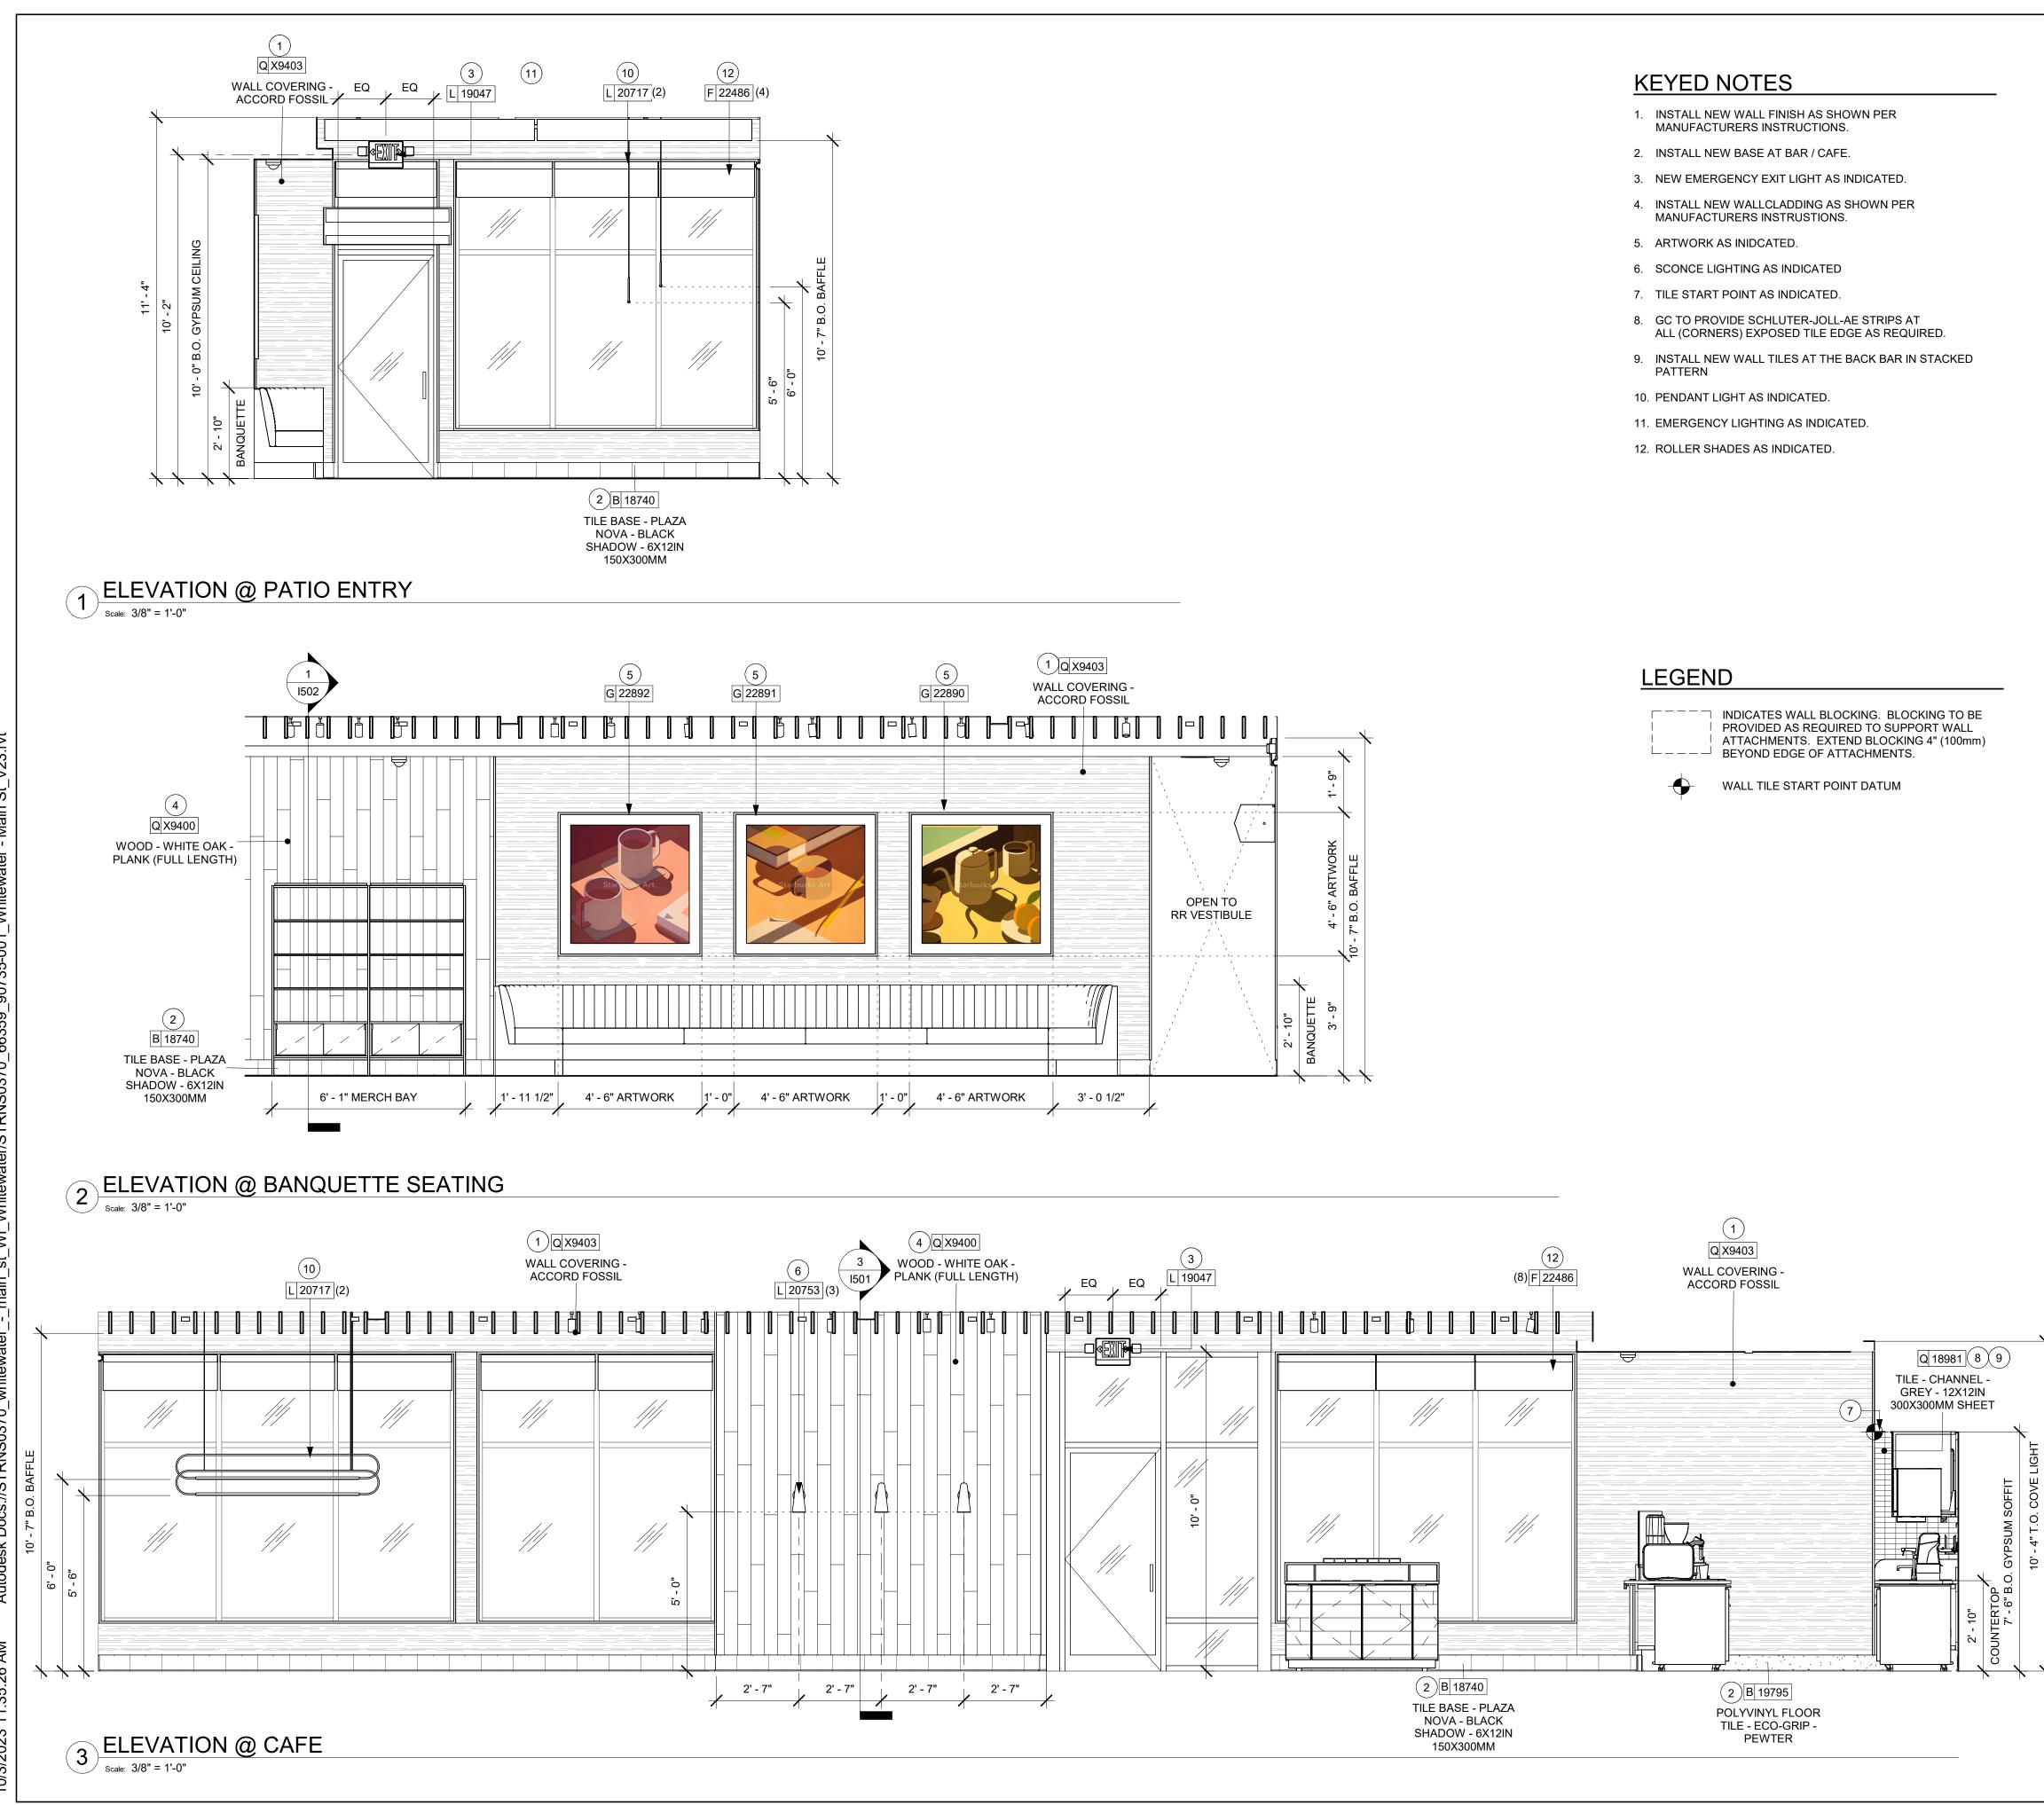

NSITIONS ON WHOLE TILES AS SHOWN.
- J. ALL FLOOR AND WALL JUNCTIONS IN STORAGE AND FOOD PREPARATION AREAS SHALL HAVE A 6" COVED BASE.
- K. ALL FOOD STORAGE SHALL BE 6" (150MM) A.F.F.
- L. INSTALL BLOCKING AND HANGERS FOR WALL SHELVING BEFORE INSTALLING BACK BAR TILE.
- M. GENERAL CONTRACTOR TO PROVIDE AND INSTALL WORKROOM WALL FINISHES.

## **KEYED NOTES**

- 1. INSTALL NEW WALL FINISH AS SHOWN PER MANUFACTURERS INSTRUCTIONS.
- 2. INSTALL NEW BASE AT BAR / CAFE.
- 3. NEW EMERGENCY EXIT LIGHT AS INDICATED.
- 4. WHITE OAK WD0073 MAD 101 REVEAL SLAT TO BE INSTALLED.
- 5. INSTALL NEW RESTROOM SIGNAGE AS INDICATED.





INDICATES WALL BLOCKING. BLOCKING TO BE PROVIDED AS REQUIRED TO SUPPORT WALL ATTACHMENTS. EXTEND BLOCKING 4" (100mm) BEYOND EDGE OF ATTACHMENTS.

WALL TILE START POINT DATUM





STRNS0370  $\Box$ 26 35

| <u>1 \</u> | EYED NOTES                                                                               | <u>G</u> |
|------------|------------------------------------------------------------------------------------------|----------|
| 1.         | INSTALL NEW WALL FINISH AS SHOWN PER<br>MANUFACTURERS INSTRUCTIONS.                      | Α.       |
| 2.         | INSTALL NEW BASE AT BAR / CAFE.                                                          | В.       |
| 3.         | NEW EMERGENCY EXIT LIGHT AS INDICATED.                                                   | D.       |
| 4.         | INSTALL NEW WALLCLADDING AS SHOWN PER<br>MANUFACTURERS INSTRUSTIONS.                     | C.       |
| 5.         | ARTWORK AS INIDCATED.