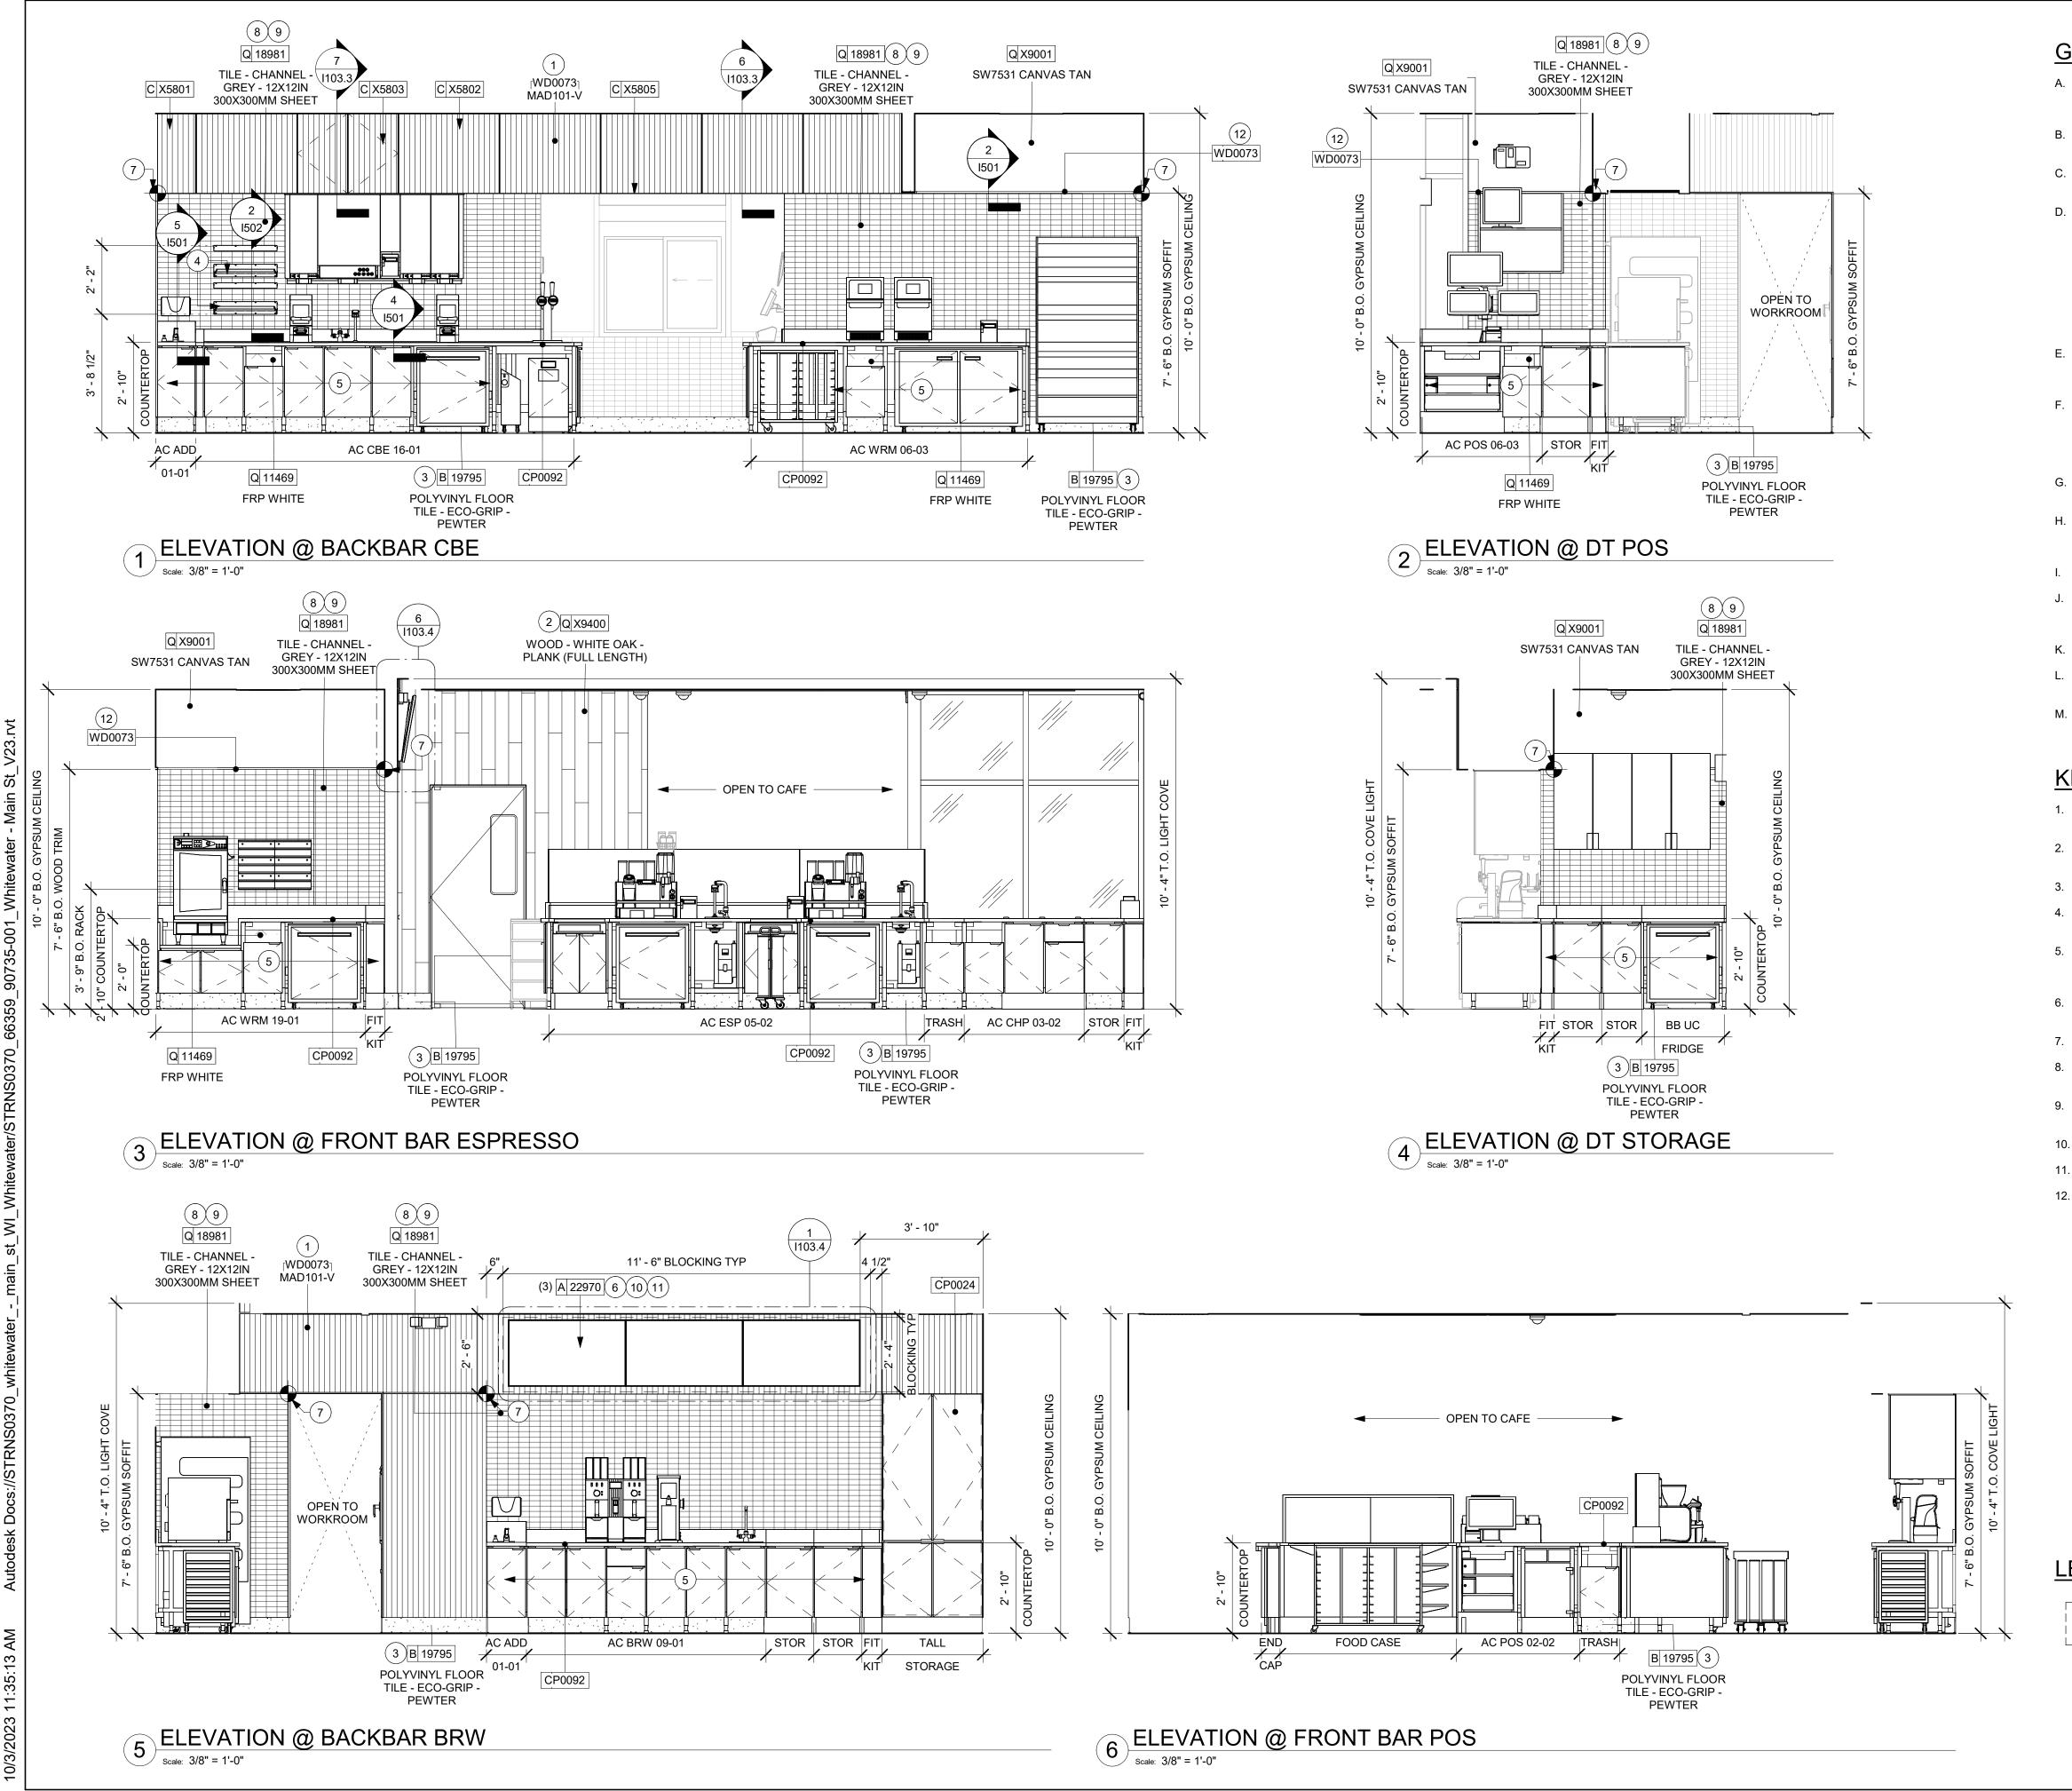

FRP DESIGN ID : 11469

INDICATES NEW FULL HEIGHT BACKBAR TILE -CHANNEL - GREY - 12X12IN 300X300MM SHEET DESIGN ID: 18981

(NON WET WALL TILE) TILE - LUNAR -TITANIUM - 6X24IN 150X600MM DESIGN ID : 20219

> INDICATES FULL HEIGHT RESTROOM TILE (WET WALL TILE) TILE - COLOR STUDIO -WHITE - BRICK MOSAIC - 12X12IN 300X300MM SHEET DESIGN ID : 20243

INDICATES WALL COVERING - UPLIFT RAW SUGAR DESIGN ID : X9404

INDICATES NEW WALLCOVERING - VINYL ACCORD FOSSIL DESIGN ID: X9403

INDICATES NEW FRP BELOW COUNTERTOP + BACKBAR TILE -CHANNEL - GREY - 12X12IN 300X300MM SHEET UP TO 7'-6" AFF + WOOD TRIM (WD0077) WALNUT + PAINT ABOVE - SW7531 CANVAS TAN DESIGN ID: 11469 + 18981 + X9401 + X9001

\_\_\_\_\_ INDICATES PAINTED SW7531 CANVAS TAN DESIGN ID : X9001

> INDICATES CORNER GUARD DESIGN ID : 11815







2

# **GENERAL NOTES**

A. FOR GRAPHICS SCHEDULE, REFER TO THE FURNITURE, FIXTURES, AND EQUIPMENT (FF & E) SCHEDULES ON SHEET I601.

B. REFER TO MANUFACTURER'S INSTRUCTIONS INCLUDED WITH ARTWORK/GRAPHICS FOR PROPER INSTALLATION.

C. CHANGE PAINT COLOR ONLY AT INSIDE CORNERS UNLESS OTHERWISE INDICATED.

D. PAINT FINISHES SHALL BE APPLIED AS FOLLOWS,

- UNLESS NOTED OTHERWISE: 1) WOODS AND METAL SURFACES SHALL BE
- SEMI-GLOSS OR EQUAL. 2) ACCENT AND TRIM PAINTS TO BE SEMI-GLOSS OR EQUAL.
- a. WALL AND CEILING PAINTS TO BE EGGSHELL OR EQUAL.
- 3) PAINTS IN BOH, RESTROOM(S) OR CAFE BAR SHALL BE SEMI-GLOSS OR EQUAL.

E. PAINT SUBSTITUTIONS ARE NOT ALLOWED. USE STARBUCKS NATIONAL ACCOUNT COLOR CODE WHEN ORDERING PAINTS.

F. FLOORS, WALLS AND CEILING FINISHES IN FOOD PREPARATION AREAS SHALL BE