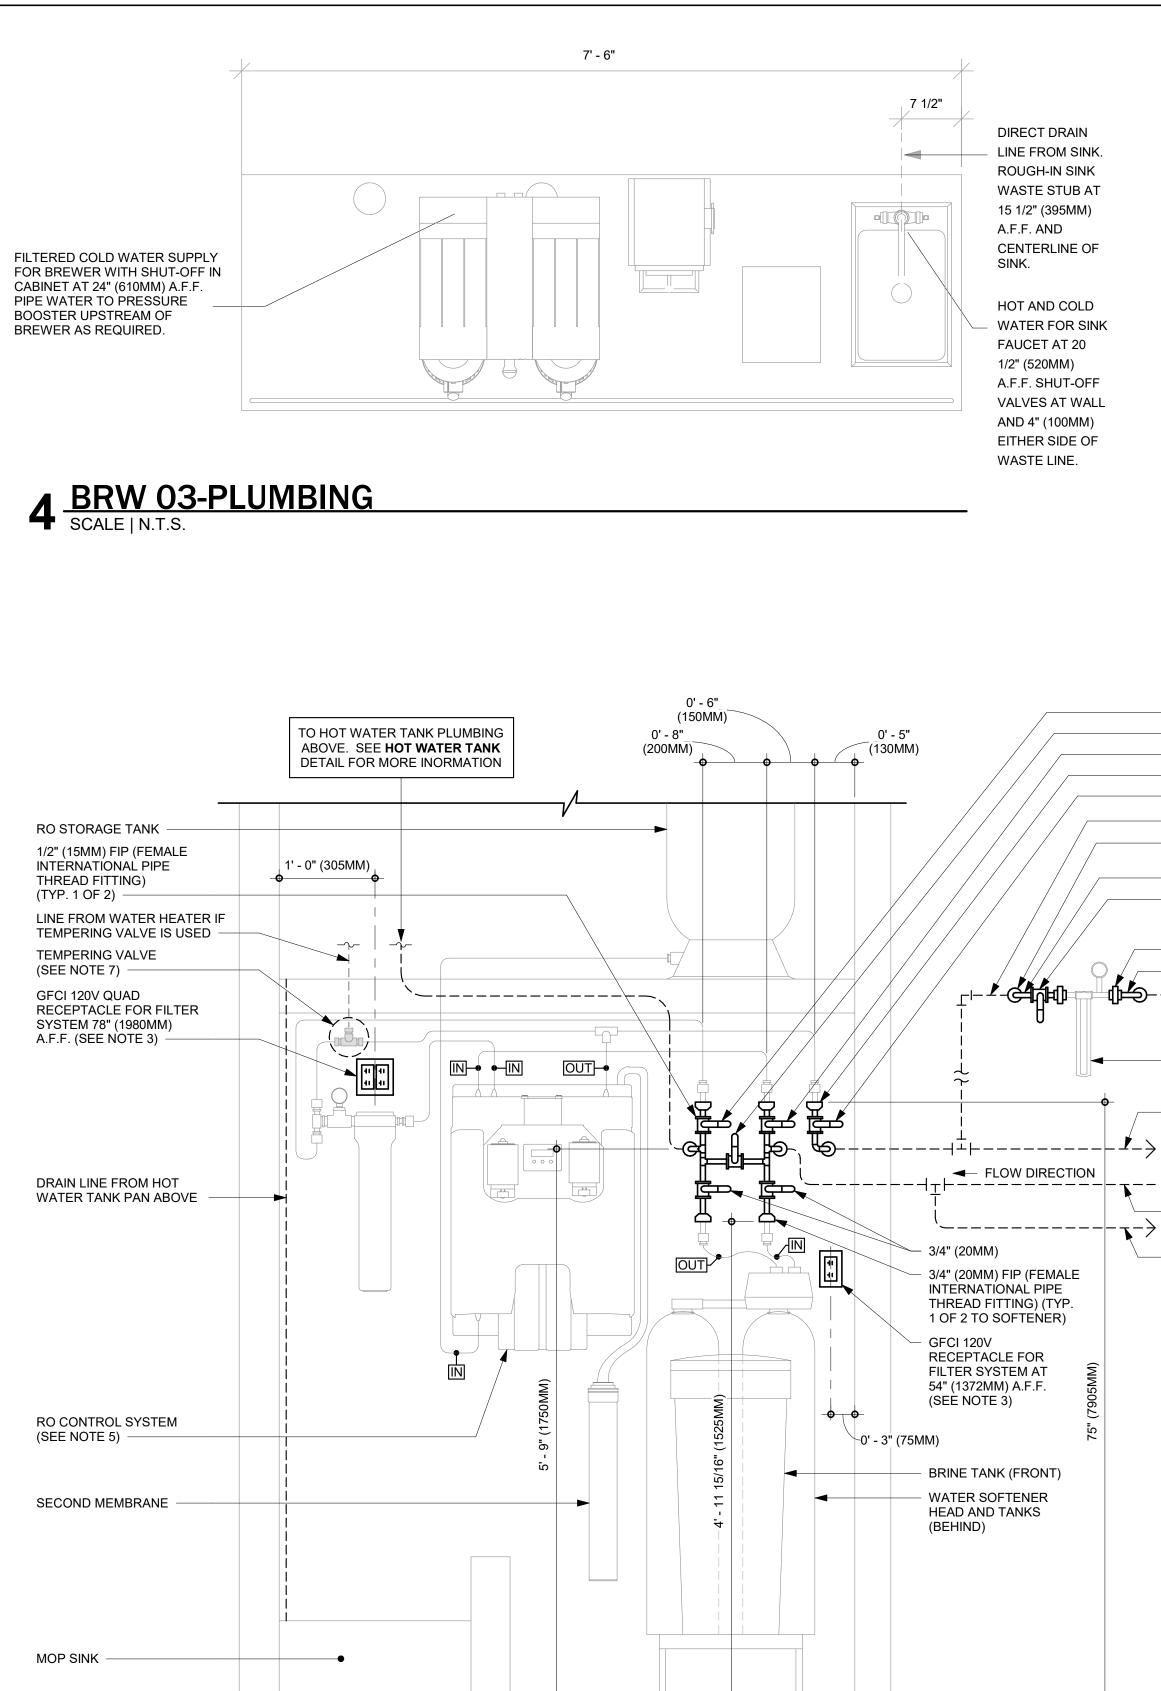

) AFF. LINE LENGTH MUST ALLOW EASE OF MOVEMENT. VERIFY WATER REQUIREMENTS FOR TYPE OF DISHWASHER (HOT/COLD/SOFTENED). SEE WATER SUPPLY DRAWINGS FOR WATER LINE. IF ADVANSYS DISHWASHER, INCLUDE PRESSURE REDUCING VALVE PRESSURE GAUGE (SET TO 20 PSIG +/- 5 PSI), LINE STRAINER AND SHOCK ARRESTOR.

DRAIN LINE FROM DISHWARE DRYING RACKS TO SINK BOWL

SEE PLUMBING PLAN FOR FINAL FLOOR DRAIN LOCATION. FLOOR DRAIN OPTIONAL.

WIRE RACK

DISHWARE DRYING RACKS WITH DRAIN LINE TO SINK BOWL 3/4" PLYWOOD BACKER BOARD BEHIND WALL FINISH. FASTEN TO STRUCTURE BEYOND.

ALIGN

NOTE: FOR COORDINATION ONLY. SEE FURNITURE, FIXTURES, AND EQUIPMENT PLAN FOR EQUIPMENT LOCATIONS. PROVIDE BACKING BEHIND WALL FINISH AS REQUIRED FOR WALL MOUNTED EQUIPMENT. REFER TO ITEM SPECIFICATIONS FOR MORE INFORMATION.

DISHWASHER



- I. ALL COMPONENTS DRAWN IN BOLD ARE GC RESPONSIBILITY. GC TO COORDINATE INSTALLATION OF ALL OTHER COMPONENTS SHOWN WITH FILTER VENDOR.
- 2. ALL PIPING SHALL BE COPPER EXCEPT PEX TYPE PIPING WHICH IS ACCEPTABLE BETWEEN FILTER SYSTEM COMPONENTS AND ADVANSYS DISHWASHER WHERE ALLOWED BY CODE. 3. COORDINATE WITH ELECTRICAL CONTRACTOR FOR RECEPTACLES. 4. PROVIDE WATER SOFTENER INDIRECT DRAIN TO SINK, INSTALLED PER CODE. (CONFIRM REQUIREMENTS WITH SOFTENER EQUIPMENT CUTSHEETS IN ITEM SPECIFICATIONS).
- 5. IN MUNICIPALITIES WITH BRINE RESTRICTIONS, REFER TO THE WATER SYSTEM CONFIGURATIONS APPENDIX UNDER ITEM SPECIFICATIONS FOR WATER SOFTENER EXCHANGE TANK SCHEMATIC. 6. COMPONENTS ARE TO BE POSITIONED TO MAXIMIZE ACCESS FOR REGULAR SERVICING. PRE-FILTER, BYPASS VALVES, AND SOFTENER TANKS MUST B