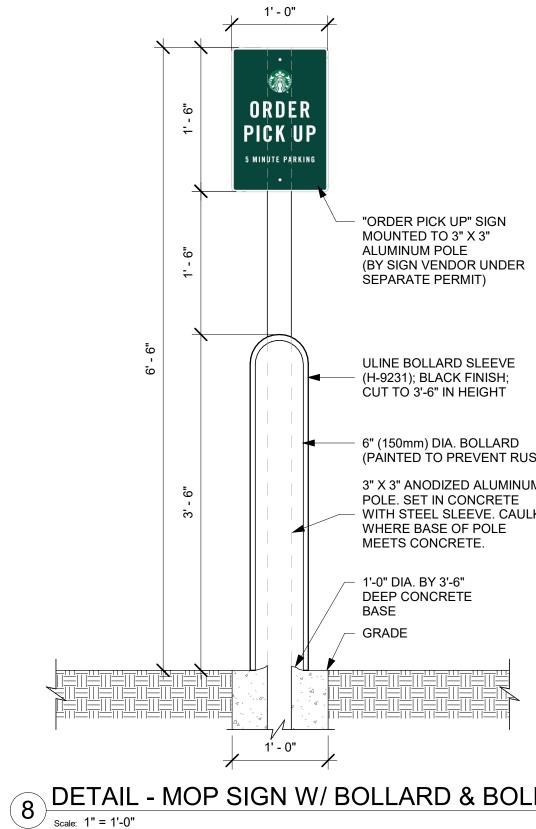

#### ARCHITECTURAL SYMBOL LEGEND ABBREVIATIONS

|                | 0<br>Scale: X = | 2 4              | <b>—</b> <sup>8</sup> <b>—</b>      | -                                          | -                                 |
|----------------|-----------------|------------------|-------------------------------------|--------------------------------------------|-----------------------------------|
| NOR<br>ARRO    |                 | GRAPHIC<br>SCALE | DATUM<br>POINT                      | EXTERIOR<br>ELEVATION<br>CALL-OUT          | INTERIOR<br>ELEVATION<br>CALL-OUT |
| -              |                 |                  | XXXX AFF                            | ×' ××"                                     | $\bigcirc$                        |
| SECT<br>CALL-( |                 |                  | ABOVE FINISH<br>FLOOR<br>HEIGHT TAG | FINISH FACE TO<br>FINISH FACE<br>DIMENSION | ) REVISION<br>CLOUD               |
| Â              |                 | XXXXXX           | DXXXXXXXXX                          | WXXXXX                                     |                                   |
| REVIS<br>TAC   |                 | DESIGN ID<br>TAG | DOOR<br>TAG                         | WINDOW<br>TAG                              | INTERIOR<br>WALL TAG              |