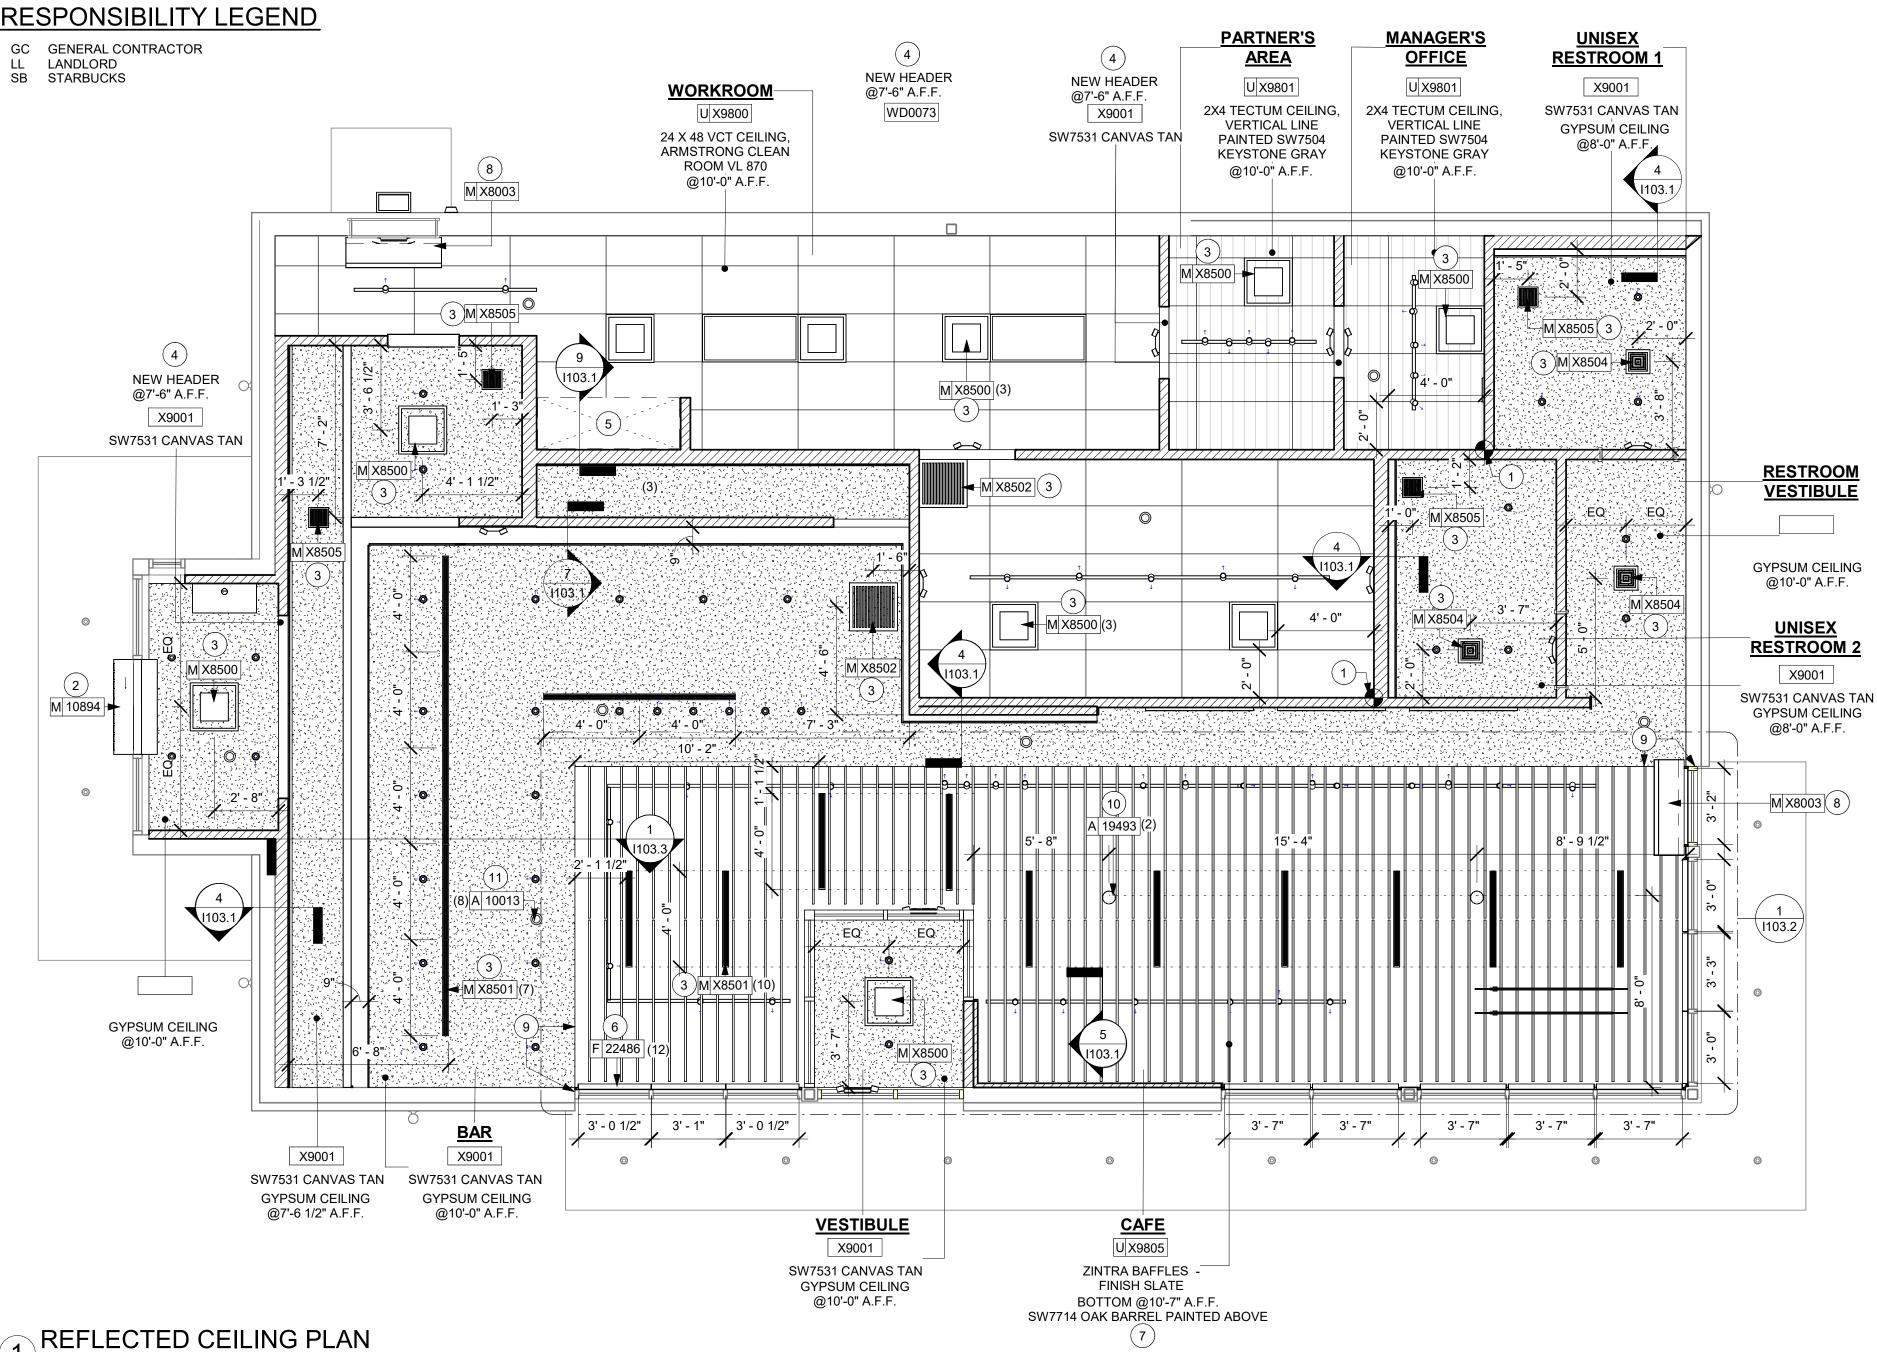

TOTAL INTERIOR SEATING: TOTAL EXTERIOR SEATING: 2,259 S.F. 2,216 S.F. **VB - UNPROTECTED WOOD FRAME** A - ASSEMBLY

RETAIL SALES AND SERVICES

NO

SIGNAGE

NO

DAD: 53 (SEE G002.1 FOR MORE INFO) - 29

16

| SHEET            | SHEET TITLE                                                          | <b>BID SET</b> | PERMIT SET | <b>REVISION 1</b> | <b>REVISION 2</b> | <b>REVISION 3</b> | <b>REVISION 4</b> |
|------------------|----------------------------------------------------------------------|----------------|------------|-------------------|-------------------|-------------------|-------------------|
| ENERAL           |                                                                      |                |            |                   |                   |                   |                   |
| G001<br>G002     | GENERAL INFORMATION<br>LIFE SAFETY AND ACCESSIBILITY PLAN            | X<br>X         | X<br>X     |                   |                   |                   |                   |
| G002.1           | OCCUPANCY PLAN                                                       | X              | Х          |                   |                   |                   |                   |
| G003             | RENDERS                                                              | X              | Х          |                   |                   |                   |                   |
| RCHITEC<br>A001  | TURAL<br>ARCHITECTURAL SITE PLAN                                     | X              | X          |                   |                   |                   |                   |
| A002             | ENLARGED SITE PLAN                                                   | X              | Х          |                   |                   |                   |                   |
| A101<br>A101.1   | BUILDING FLOOR PLAN<br>DOOR SCHEDULES & DETAILS                      | X<br>X         | X<br>X     |                   |                   |                   |                   |
| A102             | BUILDING FLOOR PENETRATION PLAN                                      | X<br>X         | X<br>X     |                   |                   |                   |                   |
| A103<br>A201     | BUILDING ROOF PLAN<br>BUILDING EXTERIOR ELEVATIONS                   | X              | X          |                   |                   |                   |                   |
| A202<br>A401     | BUILDING EXTERIOR ELEVATIONS<br>ENLARGED PLANS & ELEVATIONS          | X<br>X         | X<br>X     |                   |                   |                   |                   |
| A501             | ARCHITECTURAL SITE DETAILS                                           | X              | X          |                   |                   |                   |                   |
| A502<br>A503     | ARCHITECTURAL SITE DETAILS<br>ARCHITECTURAL SITE DETAILS             | X<br>X         | X<br>X     |                   |                   |                   |                   |
| A504             | ARCHITECTURAL SITE DETAILS                                           | X              | Х          |                   |                   |                   |                   |
| A505             | ARCHITECTURAL SITE DETAILS                                           | X              | Х          |                   |                   |                   |                   |
|                  |                                                                      |                | V          |                   |                   |                   |                   |
| I101<br>I101.1   | FF & E PLAN<br>ENLARGED ENGINE PLAN                                  | X<br>X         | X<br>X     |                   |                   |                   |                   |
| 1101.2           | FF&E SCHEDULES<br>CASEWORK PLAN                                      | X<br>X         | X<br>X     |                   |                   |                   |                   |
| I102<br>I102.1   | ADAPTABLE CASEWORK BASE PLAN                                         | X              | ×<br>X     |                   |                   |                   |                   |
| I102.2<br>I102.3 | ADAPTABLE CASEWORK FRAMEWORK PLAN<br>ADAPTABLE CASEWORK CABINET PLAN | X<br>X         | X<br>X     |                   |                   |                   |                   |
| I102.4           | ADAPTABLE CASEWORK COUNTERTOP PLAN                                   | X              | Х          |                   |                   |                   |                   |
| I102.5<br>I102.6 | CASEWORK SCHEDULES<br>CASEWORK SCHEDULES                             | X<br>X         | X<br>X     |                   |                   |                   |                   |
| I103             | REFLECTED CEILING PLAN                                               | X              | Х          |                   |                   |                   |                   |
| I103.1<br>I103.2 | REFLECTED CEILING PLAN DETAILS<br>REFLECTED CEILING DETAILS          | X<br>X         | X<br>X     |                   |                   |                   |                   |
| 1103.3           | SIREN SYSTEM SOFFIT DETAILS                                          | X              | X          |                   |                   |                   |                   |
| I103.4<br>I103.5 | SIREN SYSTEM DIGITAL MENUBOARD DETAILS<br>LIGHTING PLAN              | X<br>X         | X<br>X     |                   |                   |                   |                   |
| I104<br>I104.1   | FLOOR FINISH PLAN<br>FLOOR FINISH DETAILS                            | X<br>X         | X<br>X     |                   |                   |                   |                   |
| 1104.1           | WALL FINISH PLAN                                                     | X              | ×<br>X     |                   |                   |                   |                   |
| I201<br>I202     | INTERIOR FINISH ELEVATIONS                                           | X<br>X         | X<br>X     |                   |                   |                   |                   |
| I203             | INTERIOR FINISH ELEVATIONS                                           | X              | Х          |                   |                   |                   |                   |
| 1204<br>1205     | INTERIOR FINISH ELEVATIONS                                           | X<br>X         | X<br>X     |                   |                   |                   |                   |
| I401             | RESTROOM PLAN & ELEVATIONS                                           | X              | Х          |                   |                   |                   |                   |
| 1501<br>1502     | INTERIOR DETAILS                                                     | X<br>X         | X<br>X     |                   |                   |                   |                   |
| 1503             |                                                                      | X              | X          |                   |                   |                   |                   |
| 1504<br>1505     | CUSTOM DETAILS<br>CUSTOM DETAILS                                     | X<br>X         | X<br>X     |                   |                   |                   |                   |
| l601<br>l602     | SCHEDULES<br>SCHEDULES                                               | X<br>X         | X<br>X     |                   |                   |                   |                   |
| 1603             | SCHEDULES                                                            | X              | X          |                   |                   |                   |                   |
| LECTRIC          | A)                                                                   |                |            |                   |                   |                   |                   |
| E001             | ELECTRICAL NOTES                                                     | X              | Х          |                   |                   |                   |                   |
| E100<br>E101     | ELECTRICAL SITE PLAN POWER PLAN                                      | X<br>X         | X<br>X     |                   |                   |                   |                   |
| E102             |                                                                      | X              | X          |                   |                   |                   |                   |
| E103<br>E104     | ENLARGED POWER PLAN<br>ROOF ELECTRICAL PLAN                          | X<br>X         | X<br>X     |                   |                   |                   |                   |
| E105<br>E501     | LOW VOLTAGE PLAN<br>ELECTRICAL DETAILS                               | XX             | X<br>X     |                   |                   |                   |                   |
| E501             | ELECTRICAL DETAILS                                                   | X              | ×<br>X     |                   |                   |                   |                   |
| E601<br>E602     | ELECTRICAL PANEL SCHEDULES                                           | X<br>X         | X<br>X     |                   |                   |                   |                   |
| LUUZ             |                                                                      |                | ^          |                   |                   |                   |                   |
| ECHANIC<br>M001  | CAL<br>MECHANICAL NOTES                                              | X              | X          |                   |                   |                   |                   |
| M101             | MECHANICAL DESIGN PLAN                                               | X              | Х          |                   |                   |                   |                   |
| M102<br>M501     | MECHANICAL ROOF PLAN<br>MECHANICAL DETAILS                           | X<br>X         | X<br>X     |                   |                   |                   |                   |
| M601             | MECHANICAL SCHEDULES                                                 | X              | Х          |                   |                   |                   |                   |
| LUMBING          |                                                                      |                |            |                   |                   |                   |                   |
| P001<br>P101     | PLUMBING NOTES<br>PLUMBING SUPPLY PLAN                               | X<br>X         | X<br>X     |                   |                   |                   |                   |
| P102             | PLUMBING WASTE PLAN                                                  | X              | Х          |                   |                   |                   |                   |
| P103<br>P501     | PLUMBING ROOF PLAN<br>PLUMBING DETAILS                               | X<br>X         | X<br>X     |                   |                   |                   |                   |
| P502             | PLUMBING DETAILS                                                     | X              | Х          |                   |                   |                   |                   |
|                  | PLUMBING DETAILS PLUMBING SCHEDULES                                  | X<br>X         | X<br>X     |                   |                   |                   |                   |
| P503<br>P601     |                                                                      |                | Х          |                   |                   |                   |                   |

| G001   | GENERAL   |
|--------|-----------|
| G002   | LIFE SAFE |
| G002.1 | OCCUPAN   |
| G003   | RENDERS   |
|        |           |

| SHEET                | SHEET TITLE                                                          | <b>BID SET</b> | PERMIT SET  | <b>REVISION 1</b> | <b>REVISION 2</b> | <b>REVISION 3</b> | <b>REVISION 4</b> |
|----------------------|----------------------------------------------------------------------|----------------|-------------|-------------------|-------------------|-------------------|-------------------|
| ENERAL<br>G001       | GENERAL INFORMATION                                                  | X              | V           |                   | 1                 | 1                 | 1                 |
| G002                 | LIFE SAFETY AND ACCESSIBILITY PLAN                                   | X              | X<br>X      |                   |                   |                   |                   |
| G002.1<br>G003       | OCCUPANCY PLAN<br>RENDERS                                            | X<br>X         | X<br>X      |                   |                   |                   |                   |
| RCHITEC              |                                                                      |                |             |                   | 1                 | 1                 | 1                 |
| A001<br>A002         | ARCHITECTURAL SITE PLAN<br>ENLARGED SITE PLAN                        | X<br>X         | X<br>X      |                   |                   |                   |                   |
| A101<br>A101.1       | BUILDING FLOOR PLAN<br>DOOR SCHEDULES & DETAILS                      | X<br>X         | X<br>X      |                   |                   |                   |                   |
| A102                 | BUILDING FLOOR PENETRATION PLAN                                      | X              | XX          |                   |                   |                   |                   |
| A103<br>A201         | BUILDING ROOF PLAN<br>BUILDING EXTERIOR ELEVATIONS                   | X<br>X         | Х           |                   |                   |                   |                   |
| A202<br>A401         | BUILDING EXTERIOR ELEVATIONS<br>ENLARGED PLANS & ELEVATIONS          | X<br>X         | X<br>X      |                   |                   |                   |                   |
| A501<br>A502         | ARCHITECTURAL SITE DETAILS<br>ARCHITECTURAL SITE DETAILS             | X<br>X         | X<br>X      |                   |                   |                   |                   |
| A503                 | ARCHITECTURAL SITE DETAILS                                           | X              | Х           |                   |                   |                   |                   |
| A504<br>A505         | ARCHITECTURAL SITE DETAILS<br>ARCHITECTURAL SITE DETAILS             | X<br>X         | X<br>X      |                   |                   |                   |                   |
| TERIOR               | S                                                                    | •              |             |                   |                   |                   |                   |
| 1101<br>1101.1       | FF & E PLAN<br>ENLARGED ENGINE PLAN                                  | X<br>X         | X<br>X      |                   |                   |                   |                   |
| 1101.2               | FF&E SCHEDULES                                                       | X              | Х           |                   |                   |                   |                   |
| 1102<br>1102.1       | CASEWORK PLAN<br>ADAPTABLE CASEWORK BASE PLAN                        | X<br>X         | X<br>X      |                   |                   |                   |                   |
| I102.2<br>I102.3     | ADAPTABLE CASEWORK FRAMEWORK PLAN<br>ADAPTABLE CASEWORK CABINET PLAN | X<br>X         | X<br>X      |                   |                   |                   |                   |
| 1102.4               | ADAPTABLE CASEWORK COUNTERTOP PLAN                                   | X              | Х           |                   |                   |                   |                   |
| I102.5<br>I102.6     | CASEWORK SCHEDULES<br>CASEWORK SCHEDULES                             | X<br>X         | X<br>X      |                   |                   |                   |                   |
| I103<br>I103.1       | REFLECTED CEILING PLAN<br>REFLECTED CEILING PLAN DETAILS             | X<br>X         | X<br>X      |                   |                   |                   |                   |
| I103.2<br>I103.3     | REFLECTED CEILING DETAILS<br>SIREN SYSTEM SOFFIT DETAILS             | X<br>X         | X<br>X      |                   |                   |                   |                   |
| 1103.4               | SIREN SYSTEM DIGITAL MENUBOARD DETAILS                               | X              | Х           |                   |                   |                   |                   |
| I103.5<br>I104       | LIGHTING PLAN<br>FLOOR FINISH PLAN                                   | X<br>X         | X<br>X      |                   |                   |                   |                   |
| I104.1<br>I105       | FLOOR FINISH DETAILS<br>WALL FINISH PLAN                             | X<br>X         | X<br>X      |                   |                   |                   |                   |
| 1201                 | INTERIOR FINISH ELEVATIONS                                           | X              | Х           |                   |                   |                   |                   |
| I202<br>I203         | INTERIOR FINISH ELEVATIONS INTERIOR FINISH ELEVATIONS                | X<br>X         | X<br>X      |                   |                   |                   |                   |
| I204<br>I205         | INTERIOR FINISH ELEVATIONS                                           | X<br>X         | X<br>X      |                   |                   |                   |                   |
| I401<br>I501         | RESTROOM PLAN & ELEVATIONS<br>INTERIOR DETAILS                       | X<br>X         | X<br>X      |                   |                   |                   |                   |
| 1502                 | INTERIOR DETAILS                                                     | X              | Х           |                   |                   |                   |                   |
| 1503<br>1504         | INTERIOR DETAILS<br>CUSTOM DETAILS                                   | X<br>X         | X<br>X      |                   |                   |                   |                   |
| 1505<br>1601         | CUSTOM DETAILS<br>SCHEDULES                                          | X<br>X         | X<br>X      |                   |                   |                   |                   |
| I602<br>I603         | SCHEDULES<br>SCHEDULES                                               | X<br>X         | X<br>X      |                   |                   |                   |                   |
| ECTRIC               | 1                                                                    |                |             |                   |                   |                   | <u> </u>          |
| E001                 | ELECTRICAL NOTES                                                     | X              | Х           |                   |                   |                   |                   |
| E100<br>E101         | ELECTRICAL SITE PLAN POWER PLAN                                      | X<br>X         | X<br>X      |                   |                   |                   |                   |
| E102<br>E103         | LIGHTING PLAN<br>ENLARGED POWER PLAN                                 | X<br>X         | X<br>X      |                   |                   |                   |                   |
| E100<br>E104<br>E105 | ROOF ELECTRICAL PLAN<br>LOW VOLTAGE PLAN                             | X<br>X<br>X    | X<br>X<br>X |                   |                   |                   |                   |
| E501                 | ELECTRICAL DETAILS                                                   | X              | Х           |                   |                   |                   |                   |
| E502<br>E601         | ELECTRICAL DETAILS<br>ELECTRICAL PANEL SCHEDULES                     | X<br>X         | X<br>X      |                   |                   |                   |                   |
| E602                 | ELECTRICAL PANEL SCHEDULES                                           | X              | Х           |                   |                   |                   |                   |
| ECHANIC<br>M001      | CAL<br>MECHANICAL NOTES                                              | X              | X           |                   |                   |                   |                   |
| M101                 | MECHANICAL DESIGN PLAN                                               | X              | Х           |                   |                   |                   |                   |
| M102<br>M501         | MECHANICAL ROOF PLAN<br>MECHANICAL DETAILS                           | X<br>X         | X<br>X      |                   |                   |                   |                   |
| M601                 | MECHANICAL SCHEDULES                                                 | X              | Х           |                   |                   |                   |                   |
| UMBINC               | S<br>PLUMBING NOTES                                                  | X              | X           |                   |                   |                   |                   |
| P101                 | PLUMBING SUPPLY PLAN                                                 | X              | Х           |                   |                   |                   |                   |
| P102<br>P103         | PLUMBING WASTE PLAN<br>PLUMBING ROOF PLAN                            | X<br>X         | X<br>X      |                   |                   |                   |                   |
| P501<br>P502         | PLUMBING DETAILS<br>PLUMBING DETAILS                                 | X<br>X         | X<br>X      |                   |                   |                   |                   |
| P503<br>P601         | PLUMBING DETAILS<br>PLUMBING SCHEDULES                               | X<br>X         | X<br>X      |                   |                   |                   |                   |
| P701                 | PLUMBING RISER AND STACK DIAGRAM                                     | X              | X           |                   |                   |                   |                   |
|                      |                                                                      |                |             |                   |                   |                   |                   |