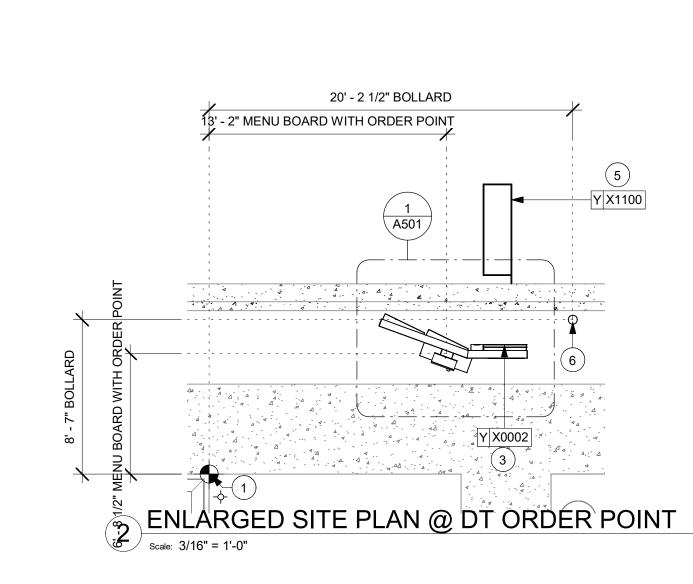

PARATE PERMIT AND INSTALLED<br>BY SIGN VENDOR           |  |  |  |  |
| 23074                  | 1         | SIGN - DIRECTIONAL EXIT ONLY ILLUM DS -<br>NEW FOUNDATION - 44IN 1120MM     | SB       | SB       | FOOTING & CONDUIT BY LL. SIGNAGE<br>UDNER SEPARATE PERMIT AND<br>INSTALLED BY SIGN VENDOR |  |  |  |  |
| SIGNAGE - WORDMARK     |           |                                                                             |          |          |                                                                                           |  |  |  |  |
| 22615                  | 1         | SIGN - WORDMARK STARBUCKS FLUSH<br>MOUNTED - 12IN 305MM - GREEN             | SB       | SB       | GREEN LETTERS; LL TO PROVIDE<br>BLOCKING AND JBOX FOR WALL<br>SIGNAGE                     |  |  |  |  |





3 ENLARGED SITE PLAN @ CLEARANCE BAR + PRE-MENU Scale: 3/16" = 1'-0"





N

# **GENERAL NOTES**

A. REFER TO EXTERIOR ELEVATIONS ON SHEET A201 FOR BUILDING SIGNAGE LOCATION AND DESIGN ID. REFER TO ELECTRICAL PLANS FOR ELECTRICAL REQUIREMENTS.

B. LANDSCAPING TO BE PROVIDED PER ZONING CODE AND SUSTAINABILITY REQUIREMENTS.

C. DRIVE-THRU EQUIPMENT INCLUDING VEHICLE DETECTION LOOP, WIRELESS COMMUNICATION AND MONITORS SHALL BE COORDINATED BY STARBUCKS CONSTRUCTION MANAGER. REFER TO ELECTRICAL DRAWINGS FOR ADDITIONAL REQUIREMENTS.

D. PROVIDE 6" (150MM) THICK CONCRETE PAVING THE LENGTH OF THE DRIVE-THRU LANE, EXTENT TO INCLUDE DRIVE-THRU ENTRY POINT THROUGH WINDOW STANDING PAD.

E. GENERAL CONTRACTOR TO APPLY CONCRETE SEALER TO ALL EXTERIOR CONCRETE PATIO AND WALKWAY SURFACES.

F. GENERAL