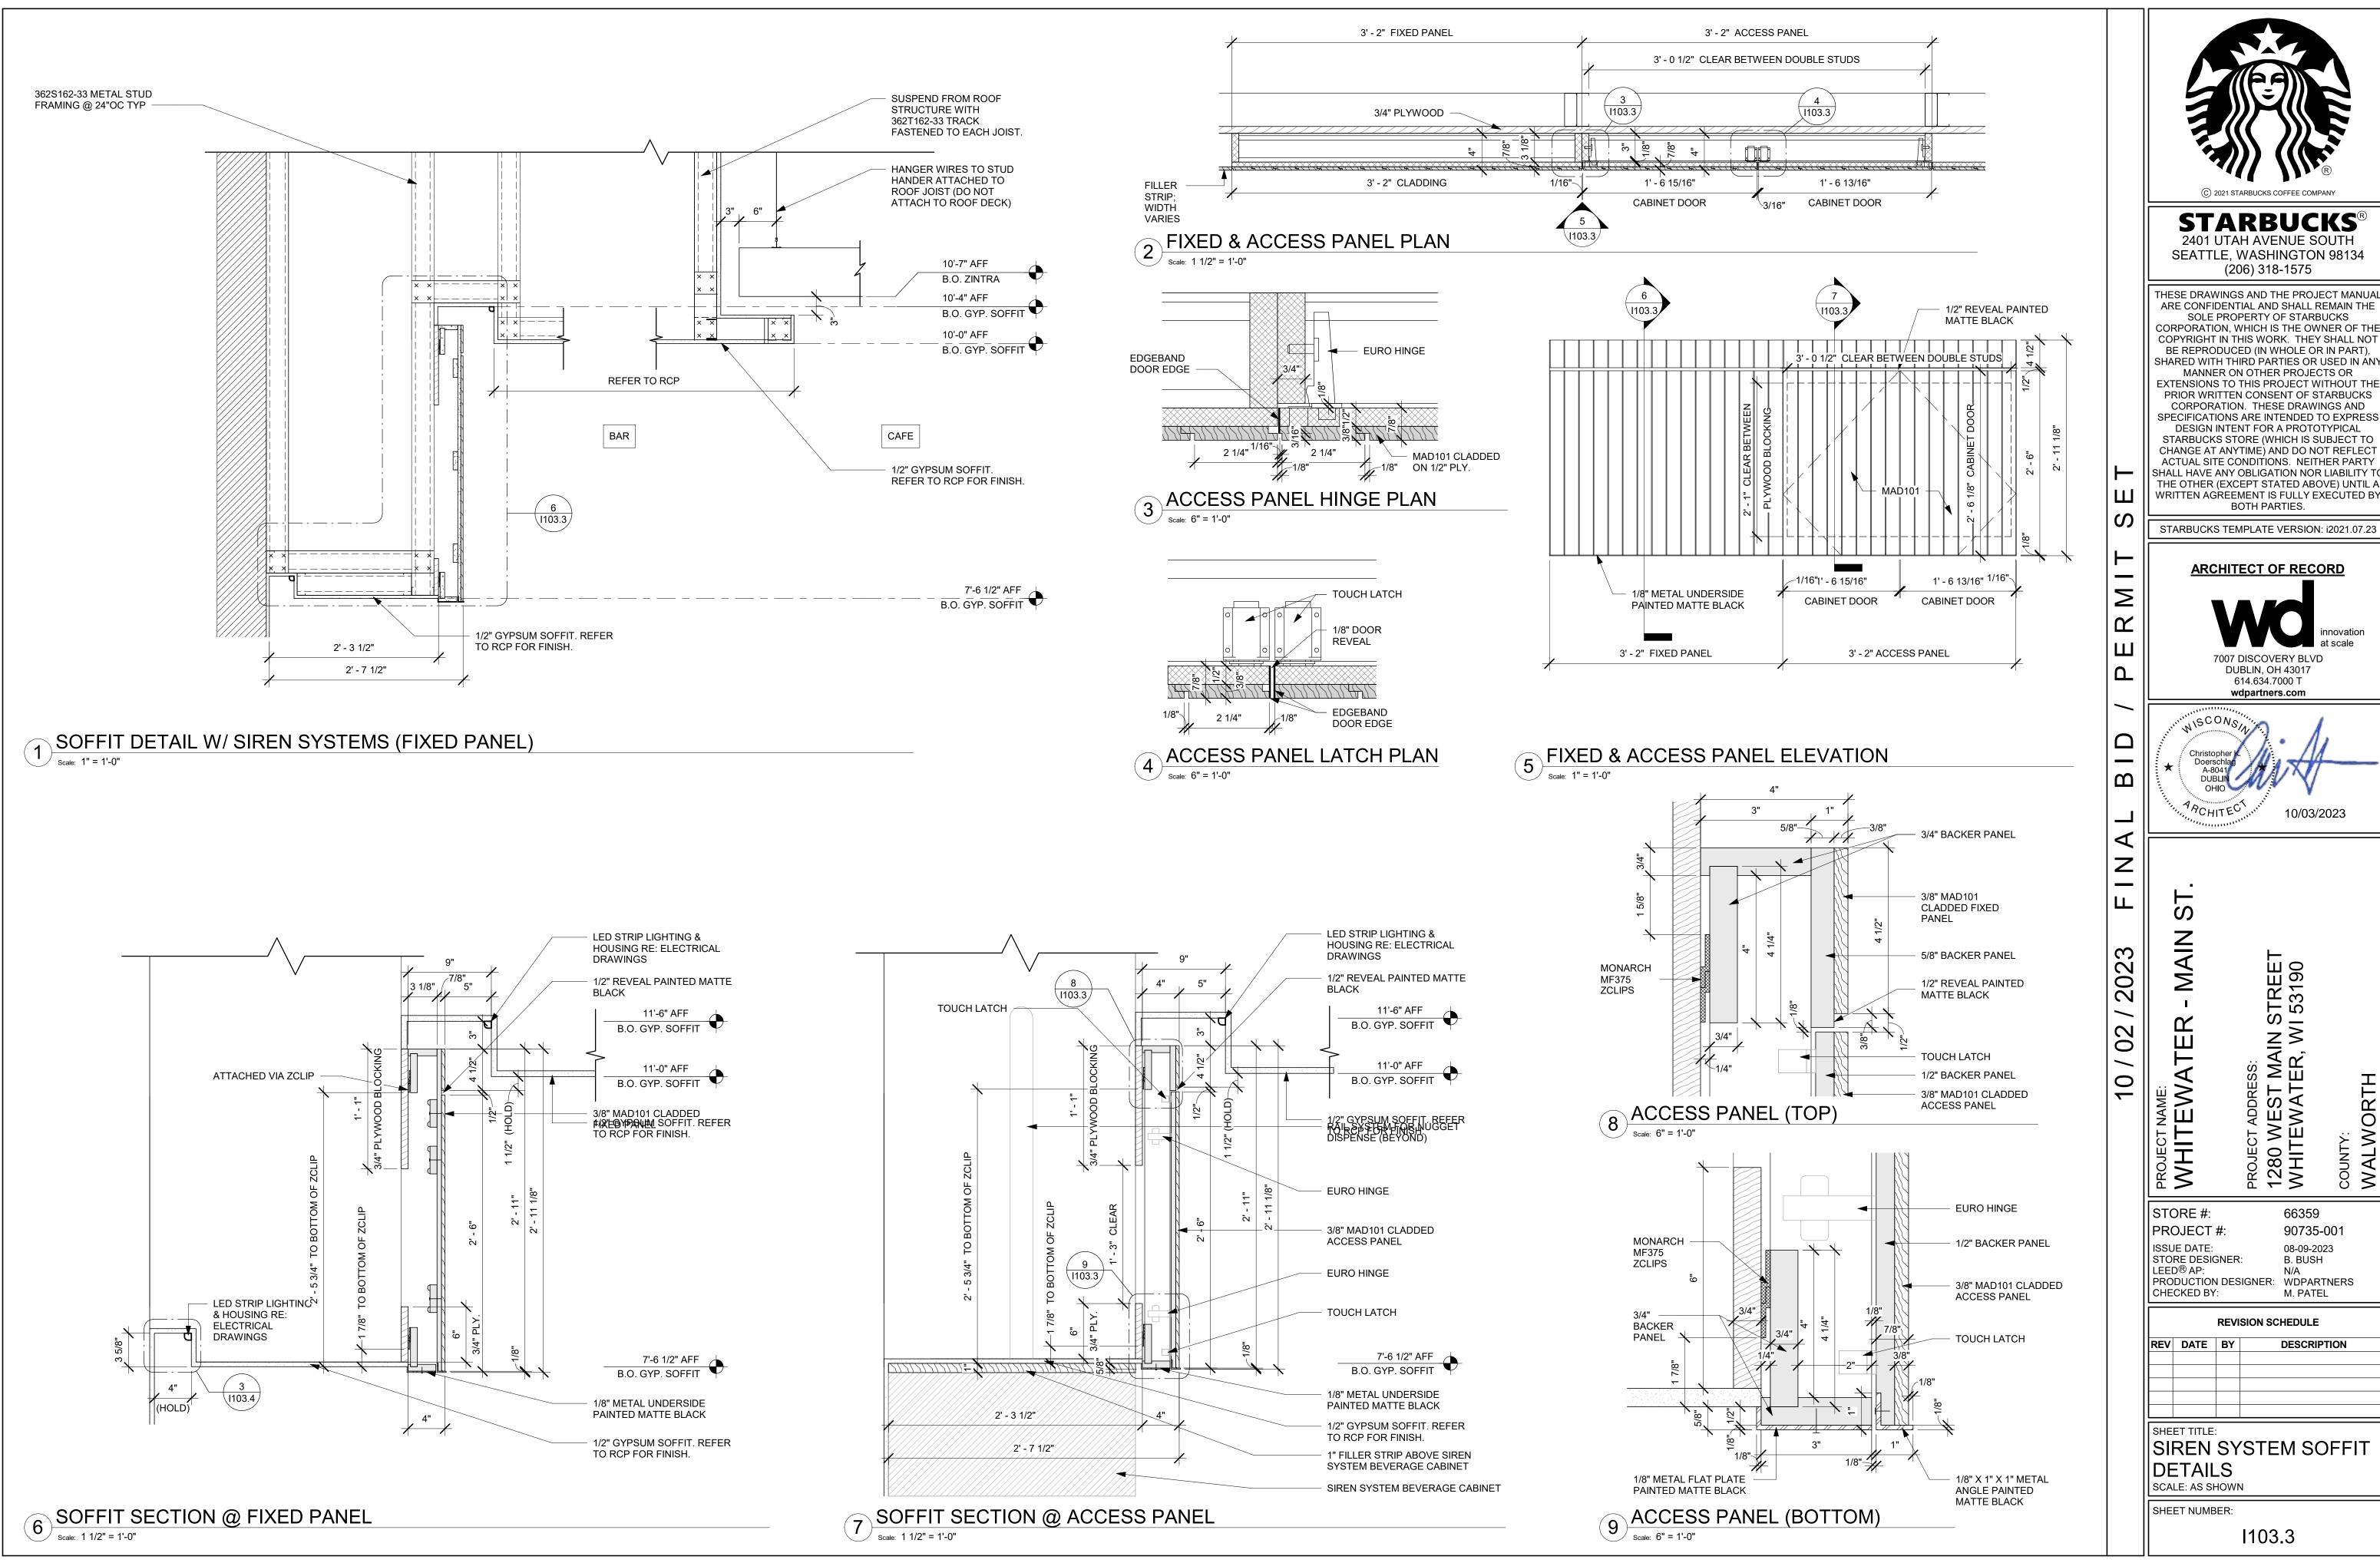

TOTAL INTERIOR SEATING: TOTAL EXTERIOR SEATING: 2,259 S.F. 2,216 S.F. **VB - UNPROTECTED WOOD FRAME** A - ASSEMBLY

RETAIL SALES AND SERVICES

NO

SIGNAGE

NO

DAD: 53 (SEE G002.1 FOR MORE INFO) - 29

16

| SHEET            | SHEET TITLE                                                          | <b>BID SET</b> | PERMIT SET | <b>REVISION 1</b> | <b>REVISION 2</b> | <b>REVISION 3</b> | <b>REVISION 4</b> |
|------------------|----------------------------------------------------------------------|----------------|------------|-------------------|-------------------|-------------------|-------------------|
| ENERAL           |                                                                      |                |            |                   |                   |                   |                   |
| G001<br>G002     | GENERAL INFORMATION<br>LIFE SAFETY AND ACCESSIBILITY PLAN            | X<br>X         | X<br>X     |                   |                   |                   |                   |
| G002.1           | OCCUPANCY PLAN                                                       | X              | Х          |                   |                   |                   |                   |
| G003             | RENDERS                                                              | X              | Х          |                   |                   |                   |                   |
| RCHITEC<br>A001  | TURAL<br>ARCHITECTURAL SITE PLAN                                     | X              | X          |                   |                   |                   |                   |
| A002             | ENLARGED SITE PLAN                                                   | X              | Х          |                   |                   |                   |                   |
| A101<br>A101.1   | BUILDING FLOOR PLAN<br>DOOR SCHEDULES & DETAILS                      | X<br>X         | X<br>X     |                   |                   |                   |                   |
| A102             | BUILDING FLOOR PENETRATION PLAN                                      | X<br>X         | X<br>X     |                   |                   |                   |                   |
| A103<br>A201     | BUILDING ROOF PLAN<br>BUILDING EXTERIOR ELEVATIONS                   | X              | X          |                   |                   |                   |                   |
| A202<br>A401     | BUILDING EXTERIOR ELEVATIONS<br>ENLARGED PLANS & ELEVATIONS          | X<br>X         | X<br>X     |                   |                   |                   |                   |
| A501             | ARCHITECTURAL SITE DETAILS                                           | X              | X          |                   |                   |                   |                   |
| A502<br>A503     | ARCHITECTURAL SITE DETAILS<br>ARCHITECTURAL SITE DETAILS             | X<br>X         | X<br>X     |                   |                   |                   |                   |
| A504             | ARCHITECTURAL SITE DETAILS                                           | X              | Х          |                   |                   |                   |                   |
| A505             | ARCHITECTURAL SITE DETAILS                                           | X              | Х          |                   |                   |                   |                   |
|                  |                                                                      |                | V          |                   |                   |                   |                   |
| I101<br>I101.1   | FF & E PLAN<br>ENLARGED ENGINE PLAN                                  | X<br>X         | X<br>X     |                   |                   |                   |                   |
| 1101.2           | FF&E SCHEDULES<br>CASEWORK PLAN                                      | X<br>X         | X<br>X     |                   |                   |                   |                   |
| I102<br>I102.1   | ADAPTABLE CASEWORK BASE PLAN                                         | X              | ×<br>X     |                   |                   |                   |                   |
| I102.2<br>I102.3 | ADAPTABLE CASEWORK FRAMEWORK PLAN<br>ADAPTABLE CASEWORK CABINET PLAN | X<br>X         | X<br>X     |                   |                   |                   |                   |
| I102.4           | ADAPTABLE CASEWORK COUNTERTOP PLAN                                   | X              | Х          |                   |                   |                   |                   |
| I102.5<br>I102.6 | CASEWORK SCHEDULES<br>CASEWORK SCHEDULES                             | X<br>X         | X<br>X     |                   |                   |                   |                   |
| I103             | REFLECTED CEILING PLAN                                               | X              | Х          |                   |                   |                   |                   |
| I103.1<br>I103.2 | REFLECTED CEILING PLAN DETAILS<br>REFLECTED CEILING DETAILS          | X<br>X         | X<br>X     |                   |                   |                   |                   |
| 1103.3           | SIREN SYSTEM SOFFIT DETAILS                                          | X              | X          |                   |                   |                   |                   |
| I103.4<br>I103.5 | SIREN SYSTEM DIGITAL MENUBOARD DETAILS<br>LIGHTING PLAN              | X<br>X         | X<br>X     |                   |                   |                   |                   |
| I104<br>I104.1   | FLOOR FINISH PLAN<br>FLOOR FINISH DETAILS                            | X<br>X         | X<br>X     |                   |                   |                   |                   |
| 1104.1           | WALL FINISH PLAN                                                     | X              | ×<br>X     |                   |                   |                   |                   |
| I201<br>I202     | INTERIOR FINISH ELEVATIONS                                           | X<br>X         | X<br>X     |                   |                   |                   |                   |
| I203             | INTERIOR FINISH ELEVATIONS                                           | X              | Х          |                   |                   |                   |                   |
| 1204<br>1205     | INTERIOR FINISH ELEVATIONS                                           | X<br>X         | X<br>X     |                   |                   |                   |                   |
| I401             | RESTROOM PLAN & ELEVATIONS                                           | X              | Х          |                   |                   |                   |                   |
| 1501<br>1502     | INTERIOR DETAILS                                                     | X<br>X         | X<br>X     |                   |                   |                   |                   |
| 1503             |                                                                      | X              | X          |                   |                   |                   |                   |
| 1504<br>1505     | CUSTOM DETAILS<br>CUSTOM DETAILS                                     | X<br>X         | X<br>X     |                   |                   |                   |                   |
| l601<br>l602     | SCHEDULES<br>SCHEDULES                                               | X<br>X         | X<br>X     |                   |                   |                   |                   |
| 1603             | SCHEDULES                                                            | X              | X          |                   |                   |                   |                   |
| LECTRIC          | A)                                                                   |                |            |                   |                   |                   |                   |
| E001             | ELECTRICAL NOTES                                                     | X              | Х          |                   |                   |                   |                   |
| E100<br>E101     | ELECTRICAL SITE PLAN POWER PLAN                                      | X<br>X         | X<br>X     |                   |                   |                   |                   |
| E102             |                                                                      | X              | X          |                   |                   |                   |                   |
| E103<br>E104     | ENLARGED POWER PLAN<br>ROOF ELECTRICAL PLAN                          | X<br>X         | X<br>X     |                   |                   |                   |                   |
| E105<br>E501     | LOW VOLTAGE PLAN<br>ELECTRICAL DETAILS                               | XX             | X<br>X     |                   |                   |                   |                   |
| E501             | ELECTRICAL DETAILS                                                   | X              | ×<br>X     |                   |                   |                   |                   |
| E601<br>E602     | ELECTRICAL PANEL SCHEDULES                                           | X<br>X         | X<br>X     |                   |                   |                   |                   |
| LUUZ             |                                                                      |                | ^          |                   |                   |                   |                   |
| ECHANIC<br>M001  | CAL<br>MECHANICAL NOTES                                              | X              | X          |                   |                   |                   |                   |
| M101             | MECHANICAL DESIGN PLAN                                               | X              | Х          |                   |                   |                   |                   |
| M102<br>M501     | MECHANICAL ROOF PLAN<br>MECHANICAL DETAILS                           | X<br>X         | X<br>X     |                   |                   |                   |                   |
| M601             | MECHANICAL SCHEDULES                                                 | X              | Х          |                   |                   |                   |                   |
| LUMBING          |                                                                      |                |            |                   |                   |                   |                   |
| P001<br>P101     | PLUMBING NOTES<br>PLUMBING SUPPLY PLAN                               | X<br>X         | X<br>X     |                   |                   |                   |                   |
| P102             | PLUMBING WASTE PLAN                                                  | X              | Х          |                   |                   |                   |                   |
| P103<br>P501     | PLUMBING ROOF PLAN<br>PLUMBING DETAILS                               | X<br>X         | X<br>X     |                   |                   |                   |                   |
| P502             | PLUMBING DETAILS                                                     | X              | Х          |                   |                   |                   |                   |
|                  | PLUMBING DETAILS PLUMBING SCHEDULES                                  | X<br>X         | X<br>X     |                   |                   |                   |                   |
| P503<br>P601     |                                                                      |                | Х          |                   |                   |                   |                   |