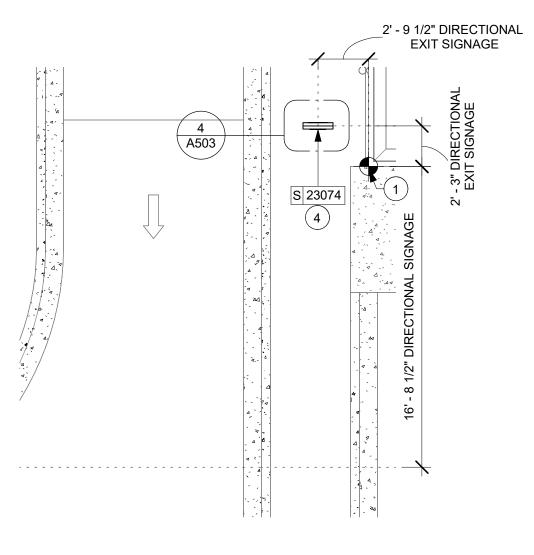

074                  | 1         | SIGN - DIRECTIONAL EXIT ONLY ILLUM DS -<br>NEW FOUNDATION - 44IN 1120MM     | SB       | SB       | FOOTING & CONDUIT BY LL. SIGNAGE<br>UDNER SEPARATE PERMIT AND<br>INSTALLED BY SIGN VENDOR |  |  |  |  |
| SIGNAGE - WORDMARK     |           |                                                                             |          |          |                                                                                           |  |  |  |  |
| 22615                  | 1         | SIGN - WORDMARK STARBUCKS FLUSH<br>MOUNTED - 12IN 305MM - GREEN             | SB       | SB       | GREEN LETTERS; LL TO PROVIDE<br>BLOCKING AND JBOX FOR WALL<br>SIGNAGE                     |  |  |  |  |





3 ENLARGED SITE PLAN @ CLEARANCE BAR + PRE-MENU Scale: 3/16" = 1'-0"





N

# **GENERAL NOTES**

A. REFER TO EXTERIOR ELEVATIONS ON SHEET A201 FOR BUILDING SIGNAGE LOCATION AND DESIGN ID. REFER TO ELECTRICAL PLANS FOR ELECTRICAL REQUIREMENTS.

B. LANDSCAPING TO BE PROVIDED PER ZONING CODE AND SUSTAINABILITY REQUIREMENTS.

C. DRIVE-THRU EQUIPMENT INCLUDING VEHICLE DETECTION LOOP, WIRELESS COMMUNICATION AND MONITORS SHALL BE COORDINATED BY STARBUCKS CONSTRUCTION MANAGER. REFER TO ELECTRICAL DRAWINGS FOR ADDITIONAL REQUIREMENTS.

D. PROVIDE 6" (150MM) THICK CONCRETE PAVING THE LENGTH OF THE DRIVE-THRU LANE, EXTENT TO INCLUDE DRIVE-THRU ENTRY POINT THROUGH WINDOW STANDING PAD.

E. GENERAL CONTRACTOR TO APPLY CONCRETE SEALER TO ALL EXTERIOR CONCRETE PATIO AND WALKWAY SURFACES.

F. GENERAL CONTRACTOR TO VERIFY ALL EXISTING ELEVATIONS AND BUILDING CONDITIONS IN FI