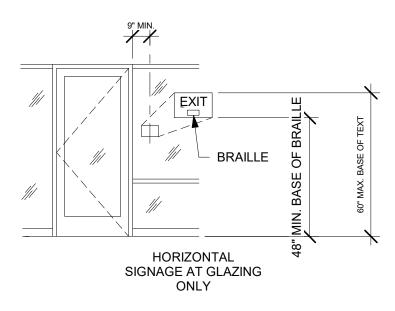

#### ARCHITECTURAL SYMBOL LEGEND ABBREVIATIONS

|                | 0<br>Scale: X = | 2 4              | <b>—</b> <sup>8</sup> <b>—</b>      | -                                          | -                                 |
|----------------|-----------------|------------------|-------------------------------------|--------------------------------------------|-----------------------------------|
| NOR<br>ARRO    |                 | GRAPHIC<br>SCALE | DATUM<br>POINT                      | EXTERIOR<br>ELEVATION<br>CALL-OUT          | INTERIOR<br>ELEVATION<br>CALL-OUT |
| -              |                 |                  | XXXX AFF                            | ×' ××"                                     | $\bigcirc$                        |
| SECT<br>CALL-( |                 |                  | ABOVE FINISH<br>FLOOR<br>HEIGHT TAG | FINISH FACE TO<br>FINISH FACE<br>DIMENSION | ) REVISION<br>CLOUD               |
| Â              |                 | XXXXXX           | DXXXXXXXXX                          | WXXXXX                                     |                                   |
| REVIS<br>TAC   |                 | DESIGN ID<br>TAG | DOOR<br>TAG                         | WINDOW<br>TAG                              | INTERIOR<br>WALL TAG              |