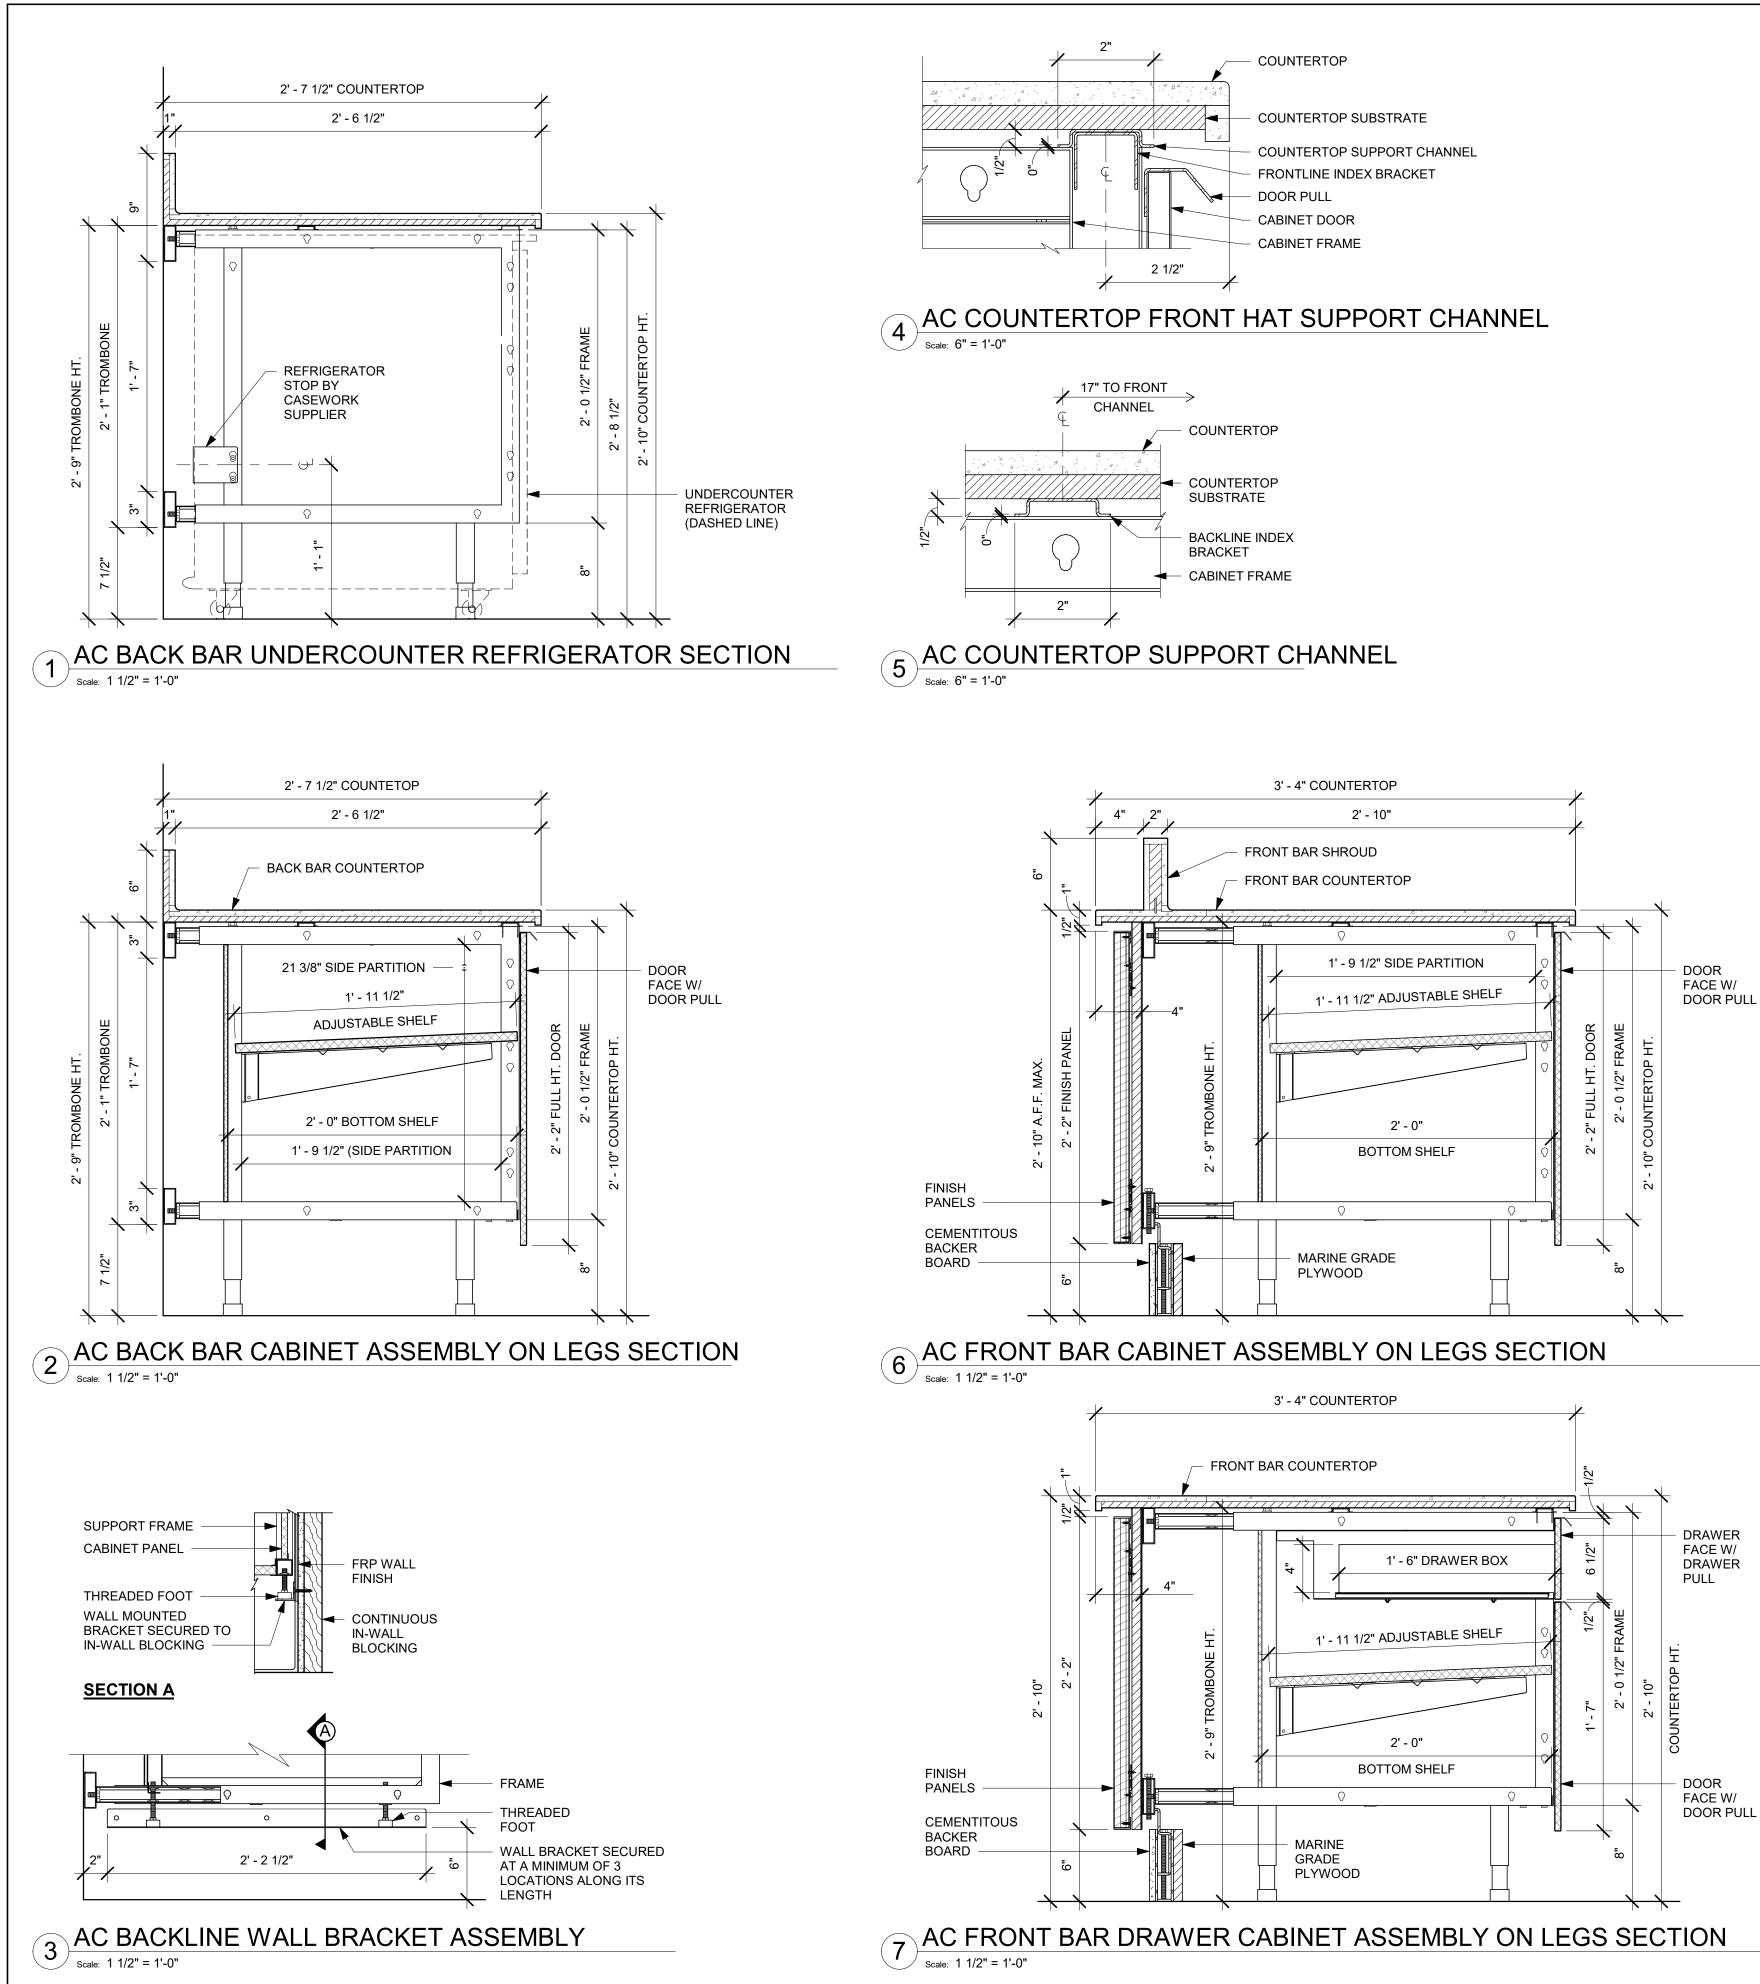

#### ARCHITECTURAL SYMBOL LEGEND ABBREVIATIONS

|                | 0<br>Scale: X = | 2 4              | <b>—</b> <sup>8</sup> <b>—</b>      | -                                          | -                                 |
|----------------|-----------------|------------------|-------------------------------------|--------------------------------------------|-----------------------------------|
| NOR<br>ARRO    |                 | GRAPHIC<br>SCALE | DATUM<br>POINT                      | EXTERIOR<br>ELEVATION<br>CALL-OUT          | INTERIOR<br>ELEVATION<br>CALL-OUT |
| -              |                 |                  | XXXX AFF                            | ×' ××"                                     | $\bigcirc$                        |
| SECT<br>CALL-( |                 |                  | ABOVE FINISH<br>FLOOR<br>HEIGHT TAG | FINISH FACE TO<br>FINISH FACE<br>DIMENSION | ) REVISION<br>CLOUD               |
| Â              |                 | XXXXXX           | DXXXXXXXXX                          | WXXXXX                                     |                                   |
| REVIS<br>TAC   |                 | DESIGN ID<br>TAG | DOOR<br>TAG                         | WINDOW<br>TAG                              | INTERIOR<br>WALL TAG              |