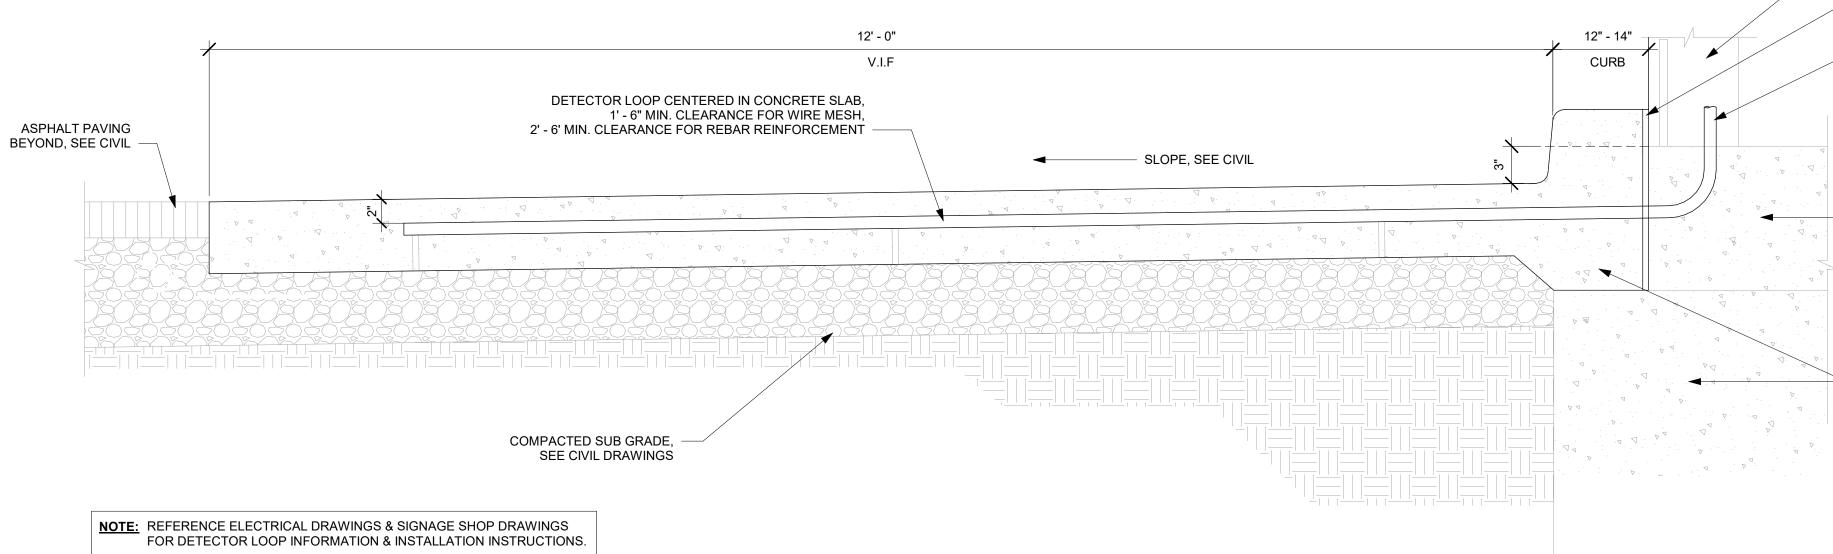

#### ARCHITECTURAL SYMBOL LEGEND ABBREVIATIONS

|                | 0<br>Scale: X = | 2 4              | <b>—</b> <sup>8</sup> <b>—</b>      | -                                          | -                                 |
|----------------|-----------------|------------------|-------------------------------------|--------------------------------------------|-----------------------------------|
| NOR<br>ARRO    |                 | GRAPHIC<br>SCALE | DATUM<br>POINT                      | EXTERIOR<br>ELEVATION<br>CALL-OUT          | INTERIOR<br>ELEVATION<br>CALL-OUT |
| -              |                 |                  | XXXX AFF                            | ×' ××"                                     | $\bigcirc$                        |
| SECT<br>CALL-( |                 |                  | ABOVE FINISH<br>FLOOR<br>HEIGHT TAG | FINISH FACE TO<br>FINISH FACE<br>DIMENSION | ) REVISION<br>CLOUD               |
| Â              |                 | XXXXXX           | DXXXXXXXXX                          | WXXXXX                                     |                                   |
| REVIS<br>TAC   |                 | DESIGN ID<br>TAG | DOOR<br>TAG                         | WINDOW<br>TAG                              | INTERIOR<br>WALL TAG              |