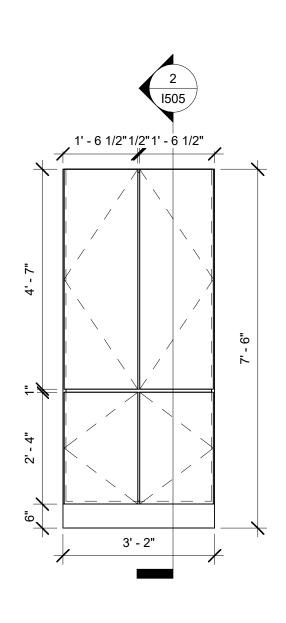

|

















SECTION A



9 FILLER PANEL AT WALL Scale: 1 1/2" = 1'-0"

- STEEL ANGLE ATTACHED TO FRAME TO SUPPORT FILLER PANEL

2X4 BLOCKING SECURED TO IN-WALL BLOCKING FILLER PANEL ALIGNED TO ADJACENT DOOR PANEL PER CASEWORK SHOP DRAWINGS

TOP OF COUNTERTOP DOOR HINGE EDGE OF STEEL ANGLE

- FILLER PANEL

SECURE FILLER PANEL TO 2X4 BLOCKING WITH COUNTERSINK (3) WOOD SCREWS. FILL HOLES TÓ MATCH PANEL COLOR/MATERIAL TYPE. ALIGN BOTTOM OF PANELS

FINISHED FLOOR













# 1 3D ORTHO - X5001 CUSTOM TALL STORAGE

2 X5001 CUSTOM TALL STORAGE SECTION Scale: 1/2" = 1'-0"





# 3 X5001 CUSTOM TALL STORAGE PLAN Scale: 1/2" = 1'-0"

4 X5001 CUSTOM TALL STORAGE ELEVATION Scale: 1/2" = 1'-0"



| DESIGN ID  | COUNT    | DESCRIPTION                                                              | FURN. BY | INST. BY | COMMENTS                            | DESIGN ID          | COUNT |    |
|------------|----------|--------------------------------------------------------------------------|----------|----------|-------------------------------------|--------------------|-------|----|
| AUDIO VISU | AL       |                                                                          | 1        | Į        | 1                                   | COOLING            |       |    |
| 10005      | 1        | MUSIC SYSTEM