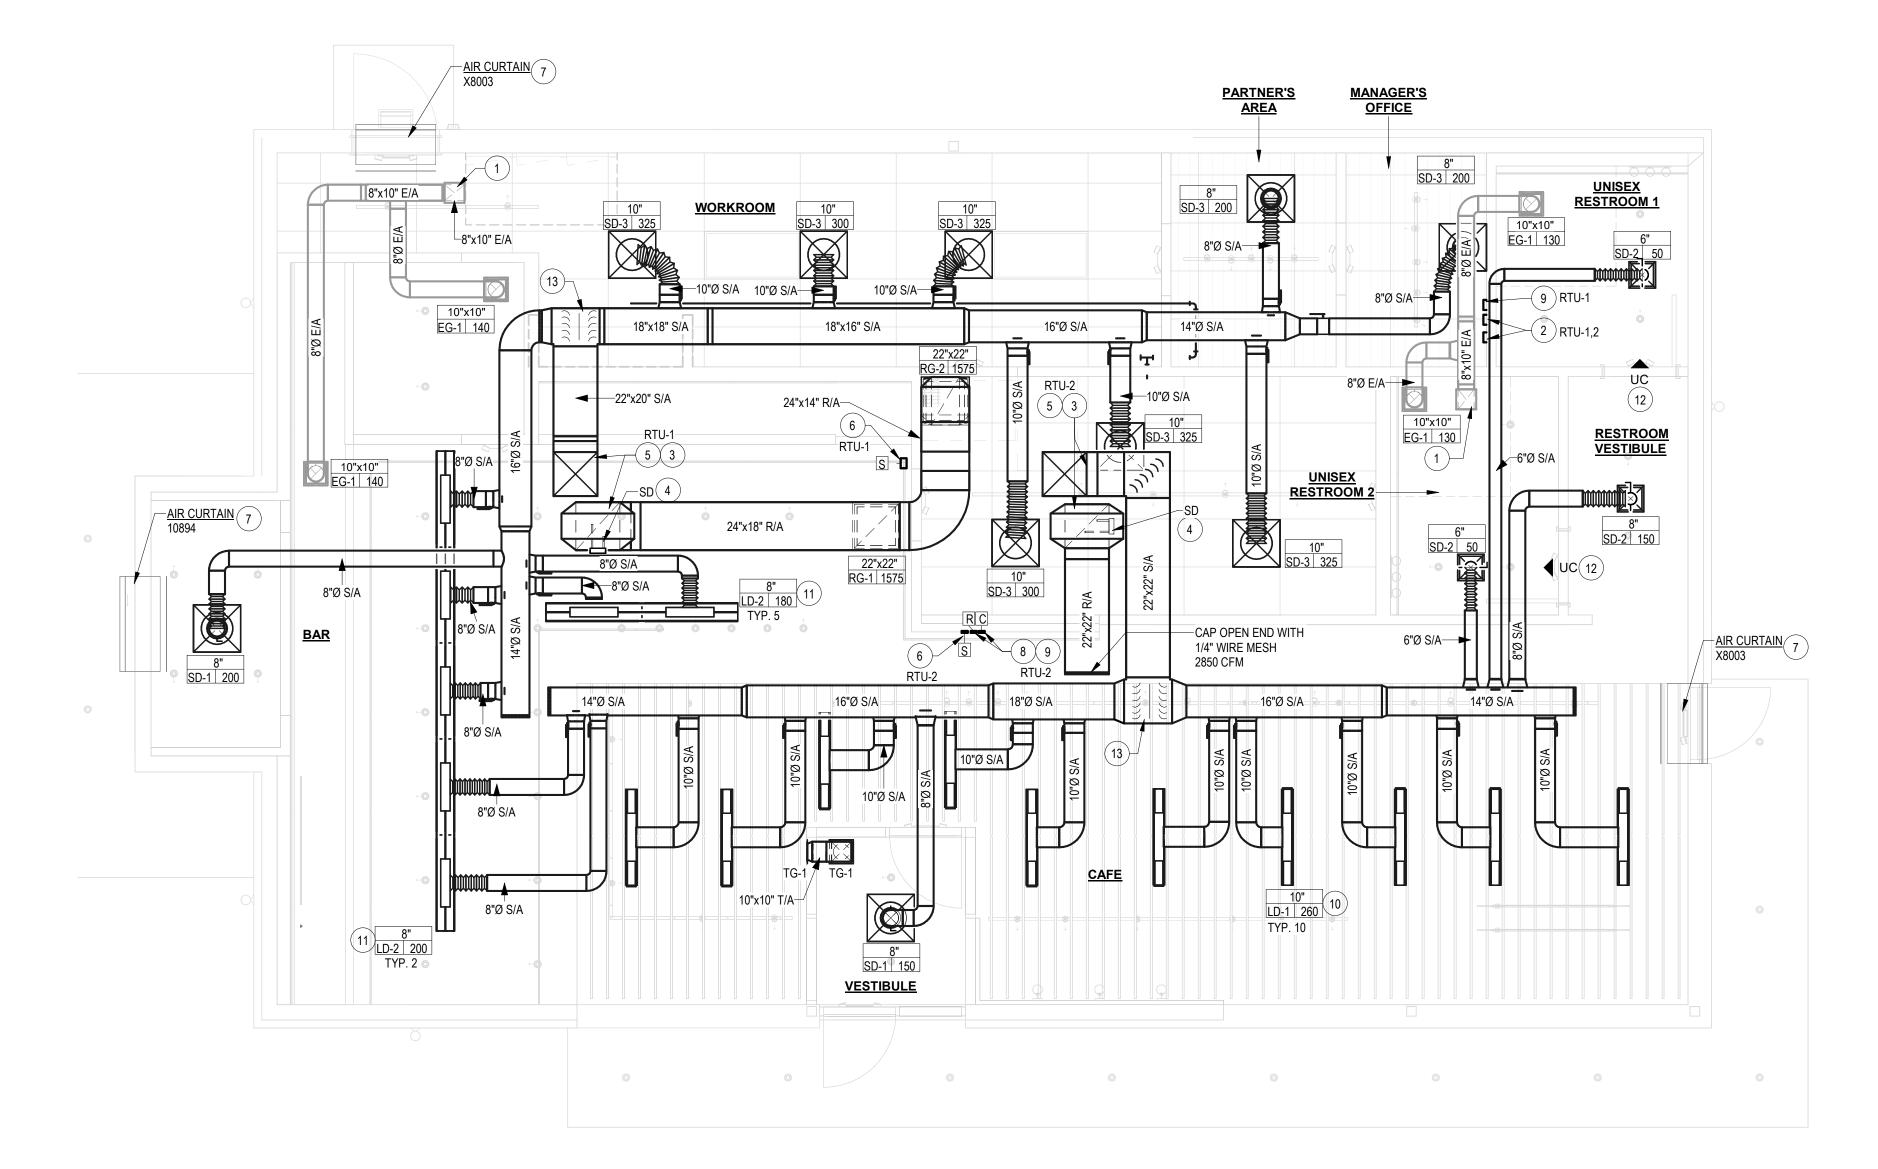

#### SCOPE OF WORK

TENANT FITOUT INTO NEW SHELL BUILDING

- NEW WORK INCLUDES:
- 1. (N) CEILING 2. (N) FLOORING, FINISHES AND FURNISHINGS
- (N) SITE WORK & TRASH ENCLOSURE
- (N) RESTROOMS
- (N) PARTITION WALLS (N) ELECTRICAL & LIGHTING SYSTEMS
- (N) NEW DUCTWORK & HVAC EQUIPMENT
- 8. (N) CASEWORK AND SPECIALTY EQUIPMENT

## **GENERAL NOTES**

- 1. THE DRAWINGS AND PROJECT MANUAL TOGETHER CONSTITUTE THE CONTRACT DOCUMENTS FOR CONSTRUCTION. ALL GENERAL REQUIREMENTS ARE TO BE MET AND ALL MATERIALS, FINISHES AND SYSTEMS ARE TO BE INSTALLED AND PERFORM PER SPECIFICATIONS UNLESS OTHERWISE NOTED.
- 2. GENERAL CONTRACTOR SHALL VISIT THE SITE, REVIEW THE BUILDING SHELL DRAWINGS AS SUBMITTED BY THE LANDLORD OR STARBUCKS AND BECOME THOROUGHLY FAMILIAR WITH THE SITE CONDITIONS PRIOR TO CONSTRUCTION.
- 3. GENERAL CONTRACTOR SHALL CONSULT WITH STARBUCKS CONSTRUCTION MANAGER TO RESOLVE ANY CHANGES, OMISSIONS OR PLAN DISCREPANCIES PRIOR TO CONSTRUCTION.
- 4. ALL WORK SHALL BE PERFORMED IN STRICT COMPLIANCE WITH LOCAL, COUNTY, STATE AND FEDERAL CODES AND ORDINANCES.
- 5. GENERAL CONTRACTOR SHALL VERIFY THE LOCATION OF ALL UTILITIES.
- 6. GENERAL CONTRACTOR TO VERIFY ALL DIMENSIONS, INCLUDING CLEARANCES REQUIRED BY OTHER TRADES AND NOTIFY STARBUCKS CONSTRUCTION MANAGER OF ANY DISCREPANCIES PRIOR TO PROCEEDING WITH THE WORK. ALL DIMENSIONS ARE TO THE FACE OF THE FINISHED SURFACE UNLESS NOTED OTHERWISE. ALL DIMENSIONS TO BE TAKEN FROM DESIGNATED DATUM POINT. DO NOT SCALE DRAWINGS.
- 7. GENERAL CONTRACTOR SHALL PATCH AND REPAIR ALL EXISTING WALLS, FLOORS, CEILINGS, OR OTHER SURFACES IDENTIFIED TO REMAIN THAT MAY BECOME DAMAGED DURING THE COURSE OF THE WORK.
- 8. THE GENERAL CONTRACTOR IS RESPONSIBLE FOR OBTAINING PERMITS FOR FIRE PROTECTION, PLUMBING, MECHANICAL, AND ELECTRICAL SYSTEMS PRIOR TO INSTALLATION OF SUCH SYSTEMS.
- 9. GENERAL CONTRACTOR SHALL RETAIN ONE SET OF PERMIT PLANS ON-SITE TO DOCUMENT ALL CHANGES MADE DURING CONSTRUCTION. THE RECORD DRAWINGS SHALL BE ISSUED TO THE OWNER AT PROJECT CLOSE-OUT AS DESCRIBED IN THE GENERAL REQUIREMENTS OF THE PROJECT MANUAL.
- 10. GENERAL CONTRACTOR IS RESPONSIBLE FOR COORDINATING DELIVERY OF MATERIALS FROM STARBUCKS CONTRACTED THIRD PARTY LOGISTICS DISTRIBUTION SERVICES AND VENDOR DIRECT SHIPMENTS. SEE THE PROJECT MANUAL FOR ADDITIONAL INFORMATION.
- 11. RESPONSIBILITY FOR SUPPLY AND DELIVERY OF MATERIALS AND EQUIPMENT IS IDENTIFIED IN THE DRAWING SCHEDULE SHEETS UNDER THE COLUMN LABELED "RESPONSIBILITY".
- 12. FOR THE PURPOSE OF THE DOCUMENTS, TO "INSTALL", SHALL MEAN TO PROVIDE ALL FASTENERS, MISCELLANEOUS HARDWARE, BLOCKING, ELECTRICAL CONNECTIONS, PLUMBING CONNECTIONS AND OTHER ITEMS REQUIRED FOR A COMPLETE AND OPERATIONAL INSTALLATION, UNLESS OTHERWISE NOTED.
- 13. ALL ITEM SUBSTITUTIONS MUST BE APPROVED BY THE STARBUCKS CONSTRUCTION MANAGER.