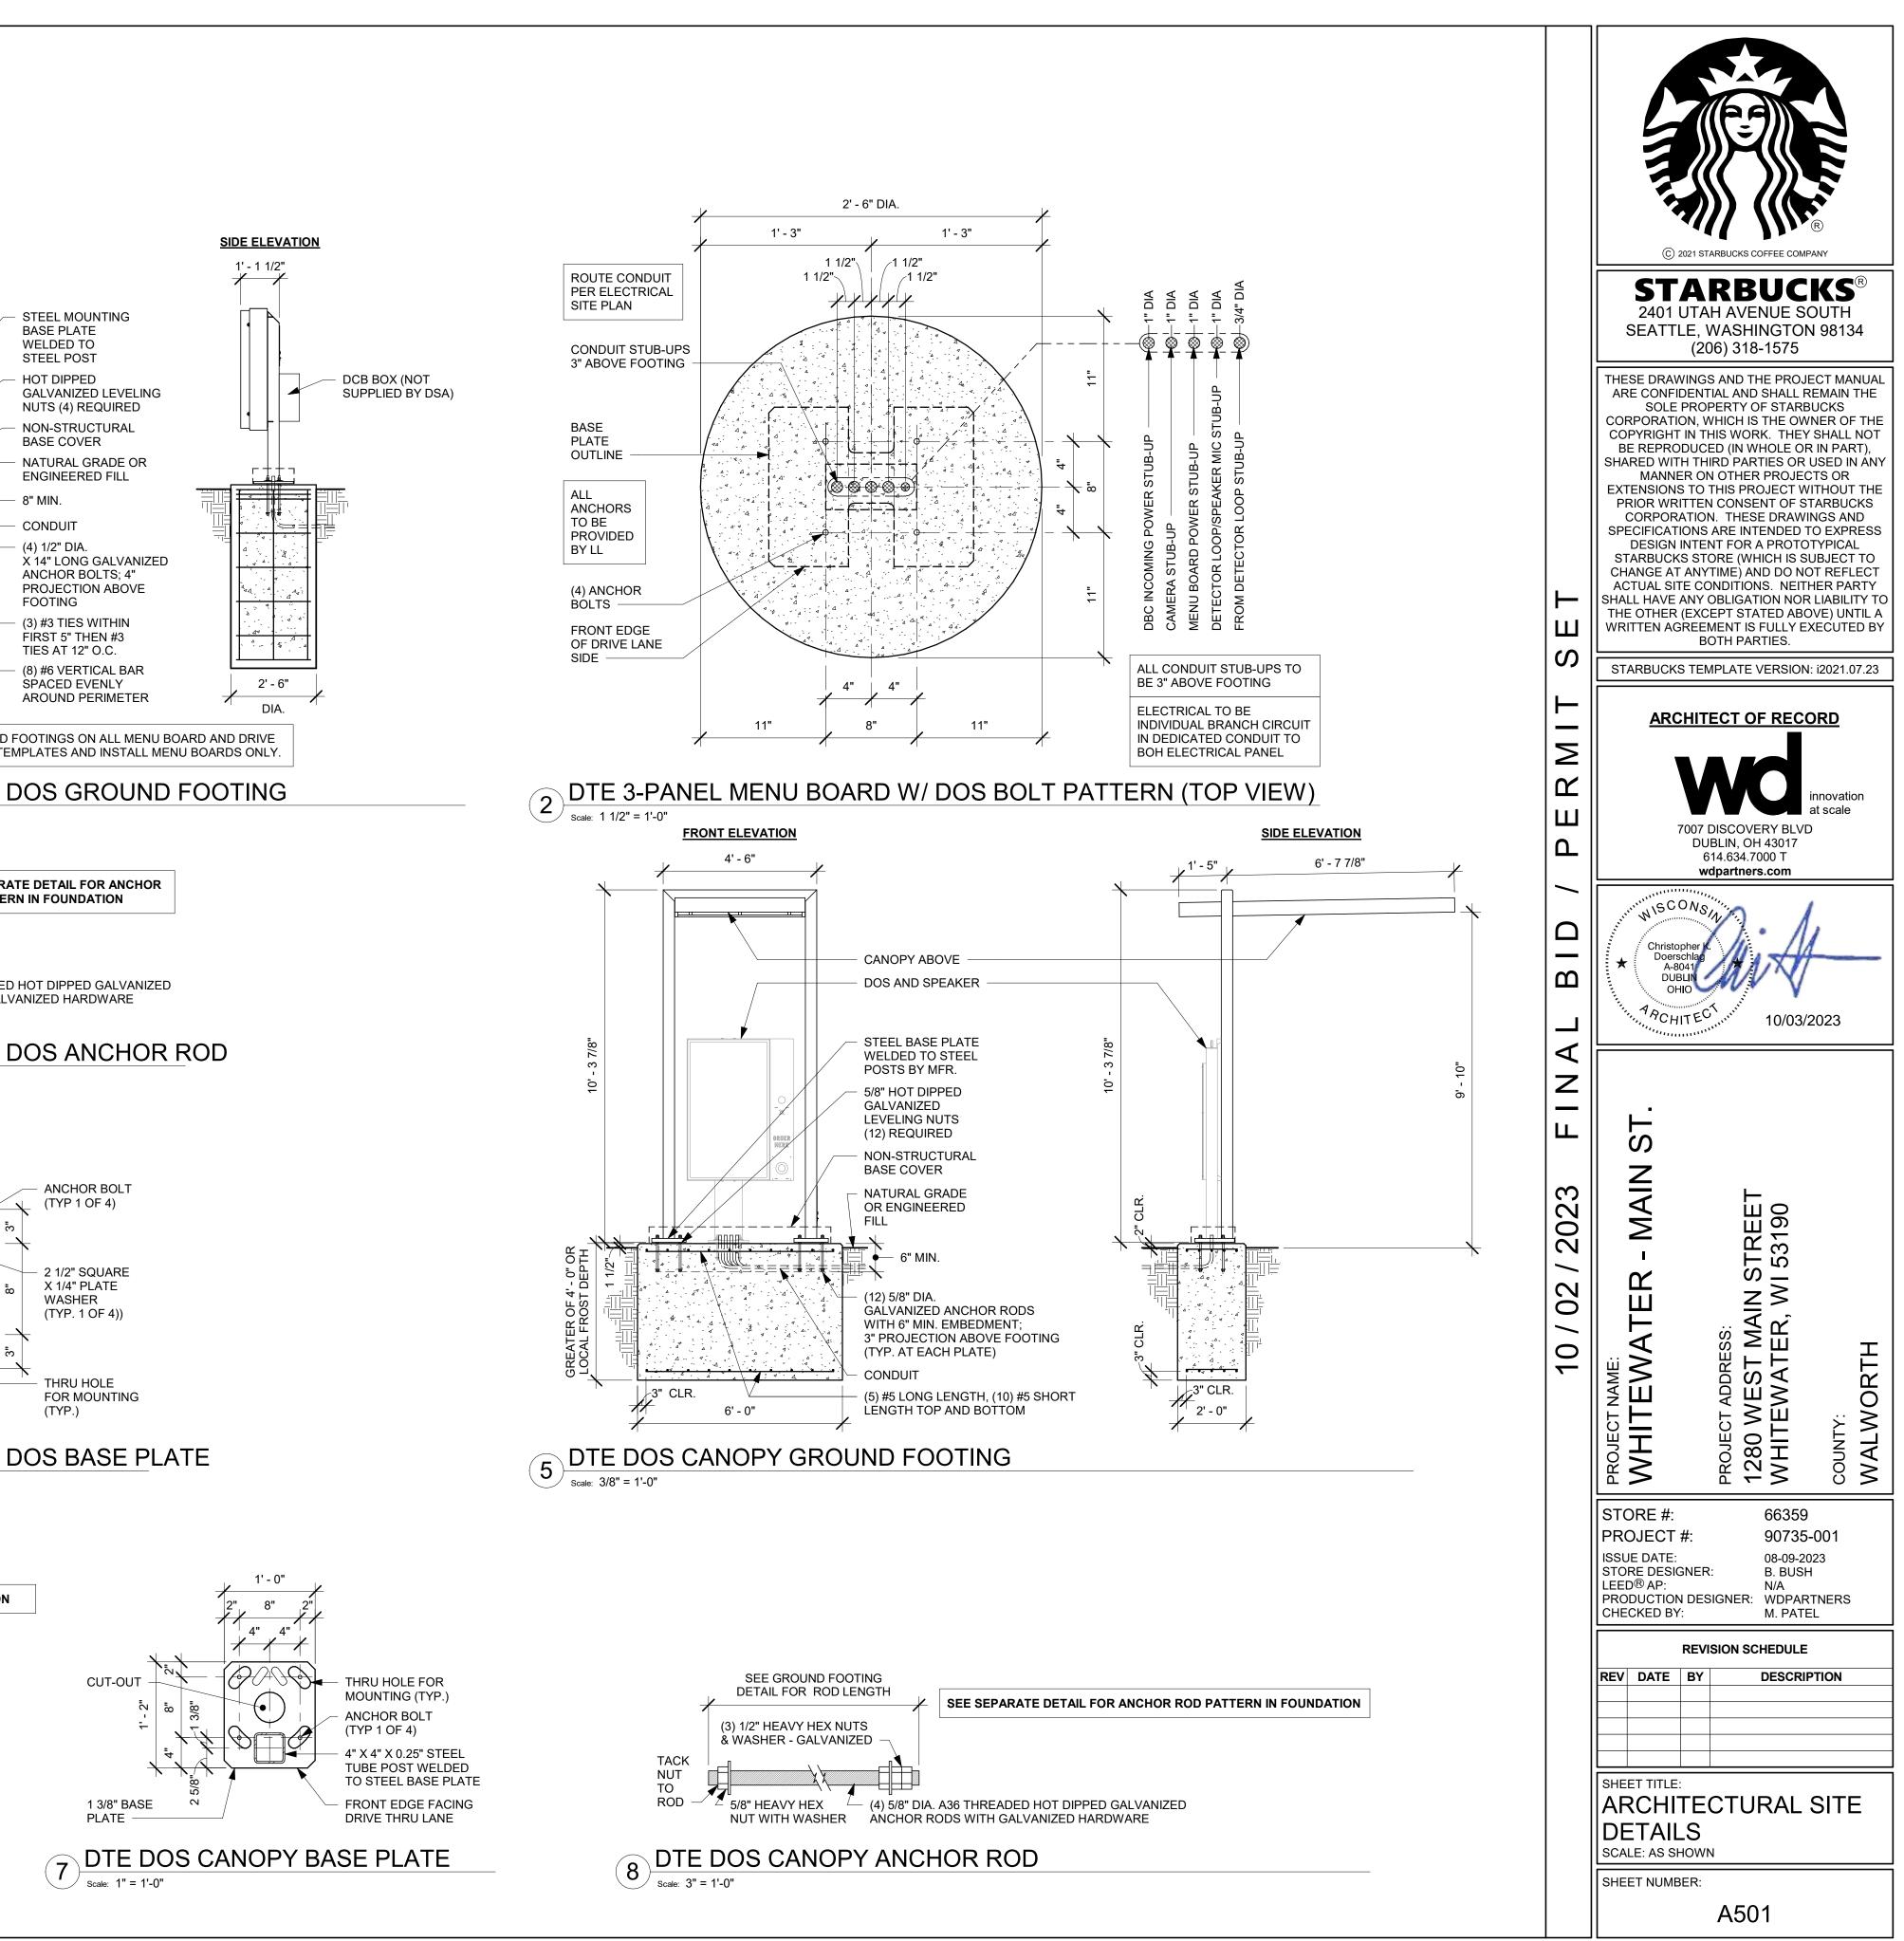

PROPOSED SIGNAGE LOCATION. SIGNAGE BY SIGN VENDOR (UNDER SEPARATE PERMIT). LL TO PROVIDE ELECTRICAL & BLOCKING.
- 2. EXTERIOR SCONCE BY LL PER STARBUCKS SPECIFICATION.
- 3. LL TO PROVIDE 3/4" MARINE GRADE PLYWOOD BLOCKING FOR EXTERIOR SIGNAGE. EXTEND BLOCKING 8" MIN. BEYOND EDGE OF SIGNAGE.
- 4. METAL CANOPY W/ RECESSED LIGHTING BY LL.
- 5. LL TO PROVIDE J-BOX W/ PULL STRINGS FOR BUILDING SIGNAGE.
- 6. HOSE BIB BY LL



Scale: 1/4" = 1'-0"

#### NOTE: SIGNAGE SHOWN FOR REFERENCE ONLY. NOT INCLUDED IN TENANT BUILDOUT APPLICATION.

DT EQUIPMENT FOOTING UNDER LANDLORD SCOPE OF WORK. LANDLORD TO VERIFY LOCAL CODE & SOIL REQUIREMENTS AND OTHER APPLICABLE FACTORS SO THAT DESIGN IS CODE COMPLIANT. STANDARD DETAILS SHOWN FOR REFERENCE ONLY.

TACK NUT TO

ROD ·

1/2'

HEAVY HEX NUT

WITH WASHER













| E FOR FOUNDATIONS AND  |
|------------------------|
| L MENU BOARD AND DRIVE |
| TS. SIGNAGE VENDOR TO  |
| ATES AND INSTALL MENU  |
| DARDS ONLY.            |
|                        |

CONCRETE FOOTING

- FINISH GRADE

SITE-SPECIFIC FOOTING ENGINEERING **REQUIRED BY** LICENSED ENGINEER

SITE-SPECIFIC FOOTING ENGINEERING REQUIRED BY LICENSED ENGINEER

(4) 1/2" DIA. X 9" LENGTH A36 THREADED HOT DIPPED NUT WITH WASHER GALVANIZED ANCHOR RODS WITH GALVANIZED HARDWARE

**CENTER ANCHOR ROD PATTERN IN FOUNDATION** 

|                 | © 2021 STARBUCKS COFFEE COMPANY