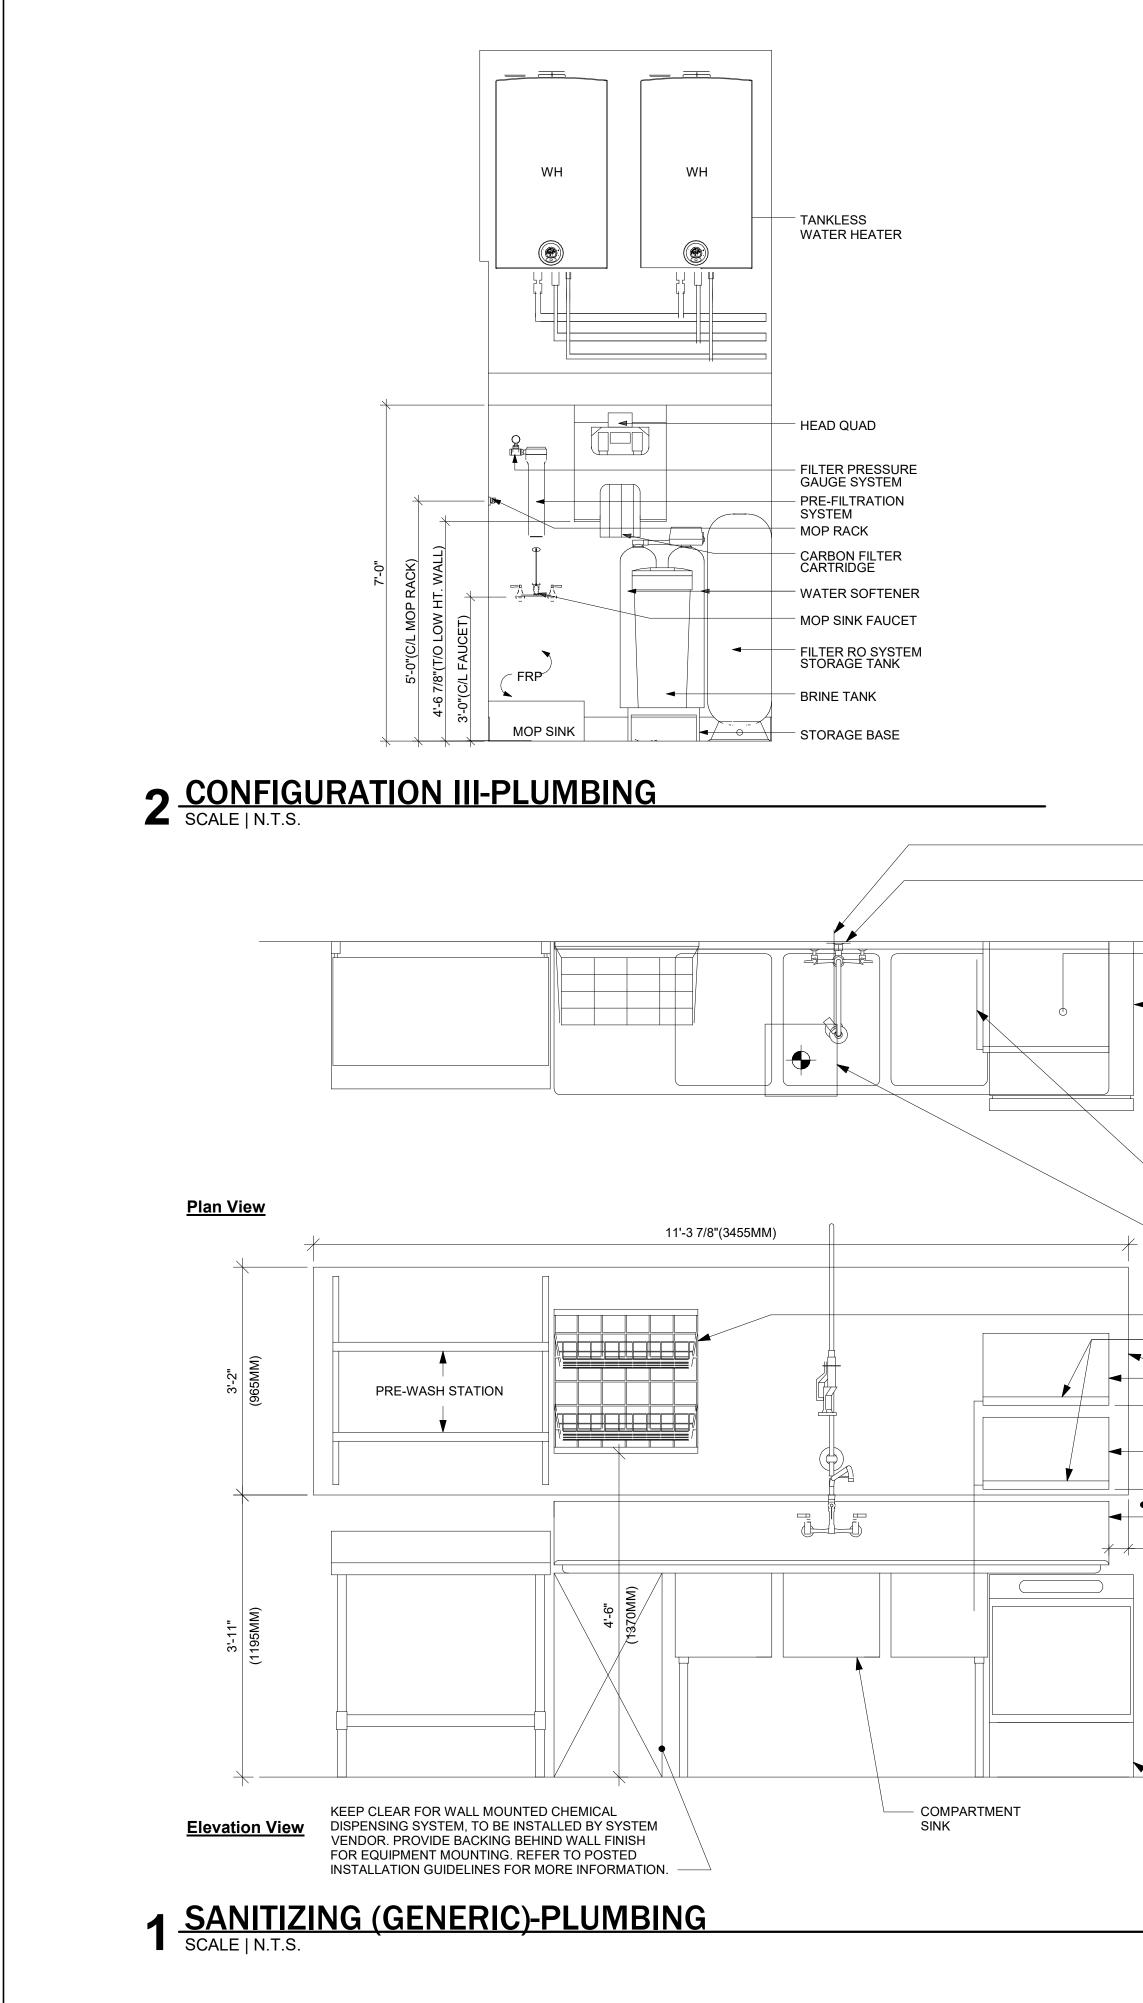

DINATION AND ANY ROOF PENETRATION MODIFICATION IF PROVIDED EQUIPMENT ARE DIFFERENT THAN WHAT IS SHOWN IN THE EQUIPMENT SCHEDULE.

## SHEET NOTES

1

3

EXISTING VENT THROUGH ROOF. COORDINATE ROOF PENETRATION WORK WITH ROOFING CONTRACTOR.

2 GAS PIPING UP TO ROOF TO LOCATION OF HVAC ROOFTOP UNIT. CONFIRM INSTALLATION IS COMPLETE AND VERIFY GAS PRESSURE TO RTU. PROVIDE UNION, ISOLATION VALVE, AND MINIMUM 6" DIRT LEG AT FINAL CONNECTION.

GAS PIPING ABOVE CEILING TO AREA OF WATER HEATERS(2) MANIFOLD WITHIN WORKROOM. PROVIDE ISOLATION VALVE, DIRT LEG, AND REGULATOR AS REQUIRED AT FINAL CONNECTION TO WATER HEATER.

4 WATER HEATER VENT TERMINATION. MAINTAIN MINIMUM 10'-0" CLEARANCE FROM HVAC EQUIPMENT OUTDOOR AIR INTAKES.

5 COORDINATE GAS METER SETTING REQUIREMENTS WITH LOCAL GAS UTILITY.











DRAIN LINE FROM SINK TO WASTE LINE IN WALL OR TO FLOOR DRAIN SOFTENED HOT AND NON-FILTERED COLD WATER FOR SINK FAUCET BACK WALL

INDIRECT DRAIN LINE FROM DISHWASHER TO NEAREST FLOOR DRAIN OR MOP SINK. WATER FOR DISHWASHER WITH SHUT-OFF UNDER SINK AT 18" (460MM) AFF. LINE LENGTH MUST ALLOW EASE OF MOVEMENT. VERIFY WATER REQUIREMENTS FOR TYPE OF DISHWASHER (HOT/COLD/SOFTENED). SEE WATER SUPPLY DRAWINGS FOR WATER LINE. IF ADVANSYS DISHWASHER, INCLUDE PRESSURE REDUCING VALVE PRESSURE GAUGE (SET TO 20 PSIG +/- 5 PSI), LINE STRAINER AND SHOCK ARRESTOR.

DRAIN LINE FROM DISHWARE DRYING RACKS TO SINK BOWL

SEE PLUMBING PLAN FOR FINAL FLOOR DRAIN LOCATION. FLOOR DRAIN OPTIONAL.

WIRE RACK

DISHWARE DRYING RACKS WITH DRAIN LINE TO SINK BOWL 3/4" PLYWOOD BACKER BOARD BEHIND WALL FINISH. FASTEN