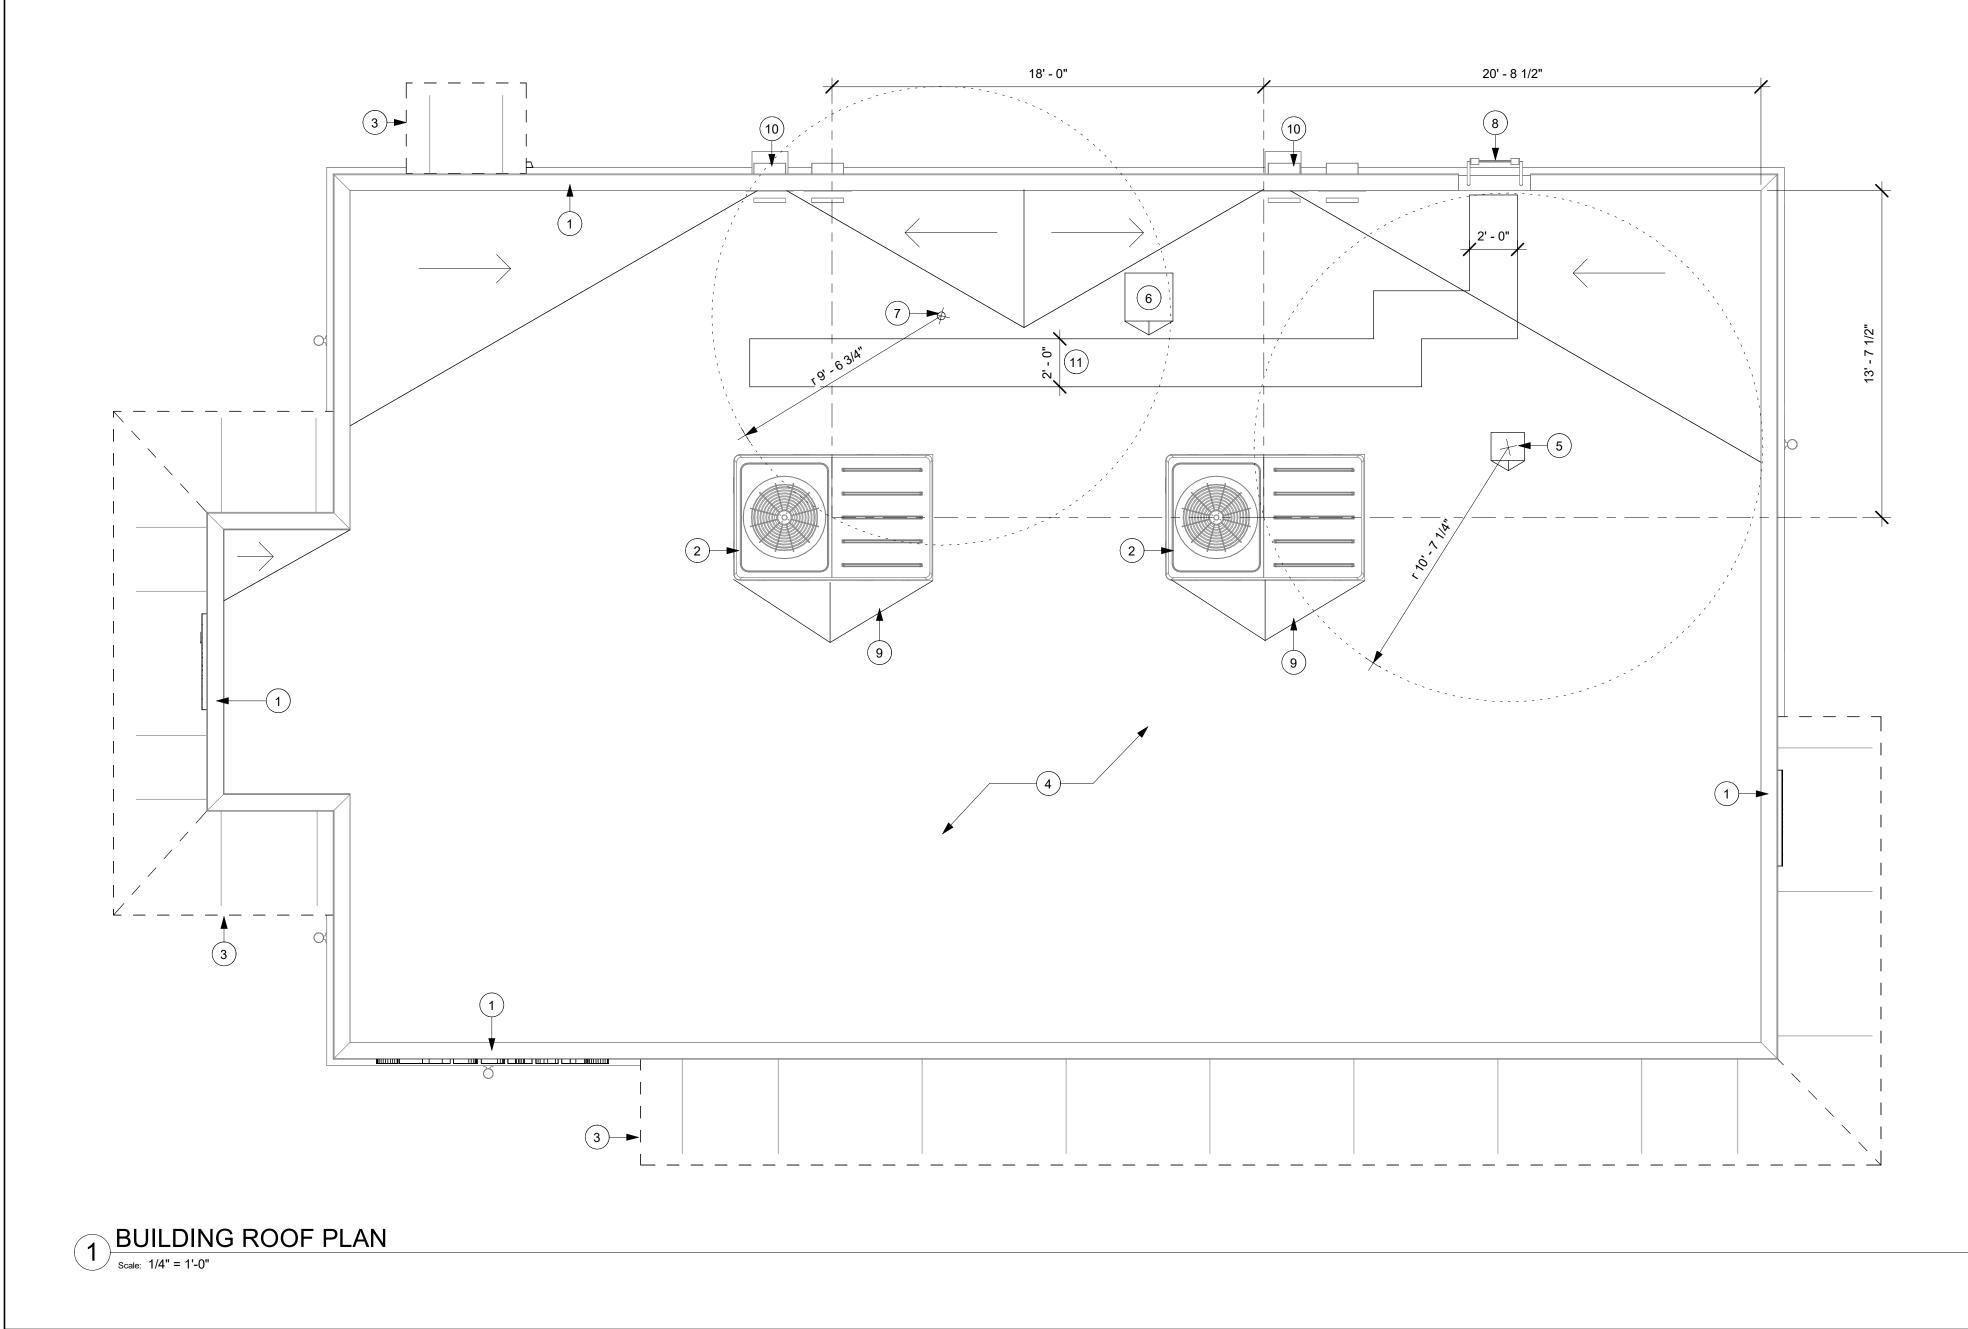

#### ARCHITECTURAL SYMBOL LEGEND ABBREVIATIONS

|                | 0<br>Scale: X = | 2 4              | <b>—</b> <sup>8</sup> <b>—</b>      | -                                          | -                                 |
|----------------|-----------------|------------------|-------------------------------------|--------------------------------------------|-----------------------------------|
| NOR<br>ARRO    |                 | GRAPHIC<br>SCALE | DATUM<br>POINT                      | EXTERIOR<br>ELEVATION<br>CALL-OUT          | INTERIOR<br>ELEVATION<br>CALL-OUT |
| -              |                 |                  | XXXX AFF                            | ×' ××"                                     | $\bigcirc$                        |
| SECT<br>CALL-( |                 |                  | ABOVE FINISH<br>FLOOR<br>HEIGHT TAG | FINISH FACE TO<br>FINISH FACE<br>DIMENSION | ) REVISION<br>CLOUD               |
| Â              |                 | XXXXXX           | DXXXXXXXXX                          | WXXXXX                                     |                                   |
| REVIS<br>TAC   |                 | DESIGN ID<br>TAG | DOOR<br>TAG                         | WINDOW<br>TAG                              | INTERIOR<br>WALL TAG              |