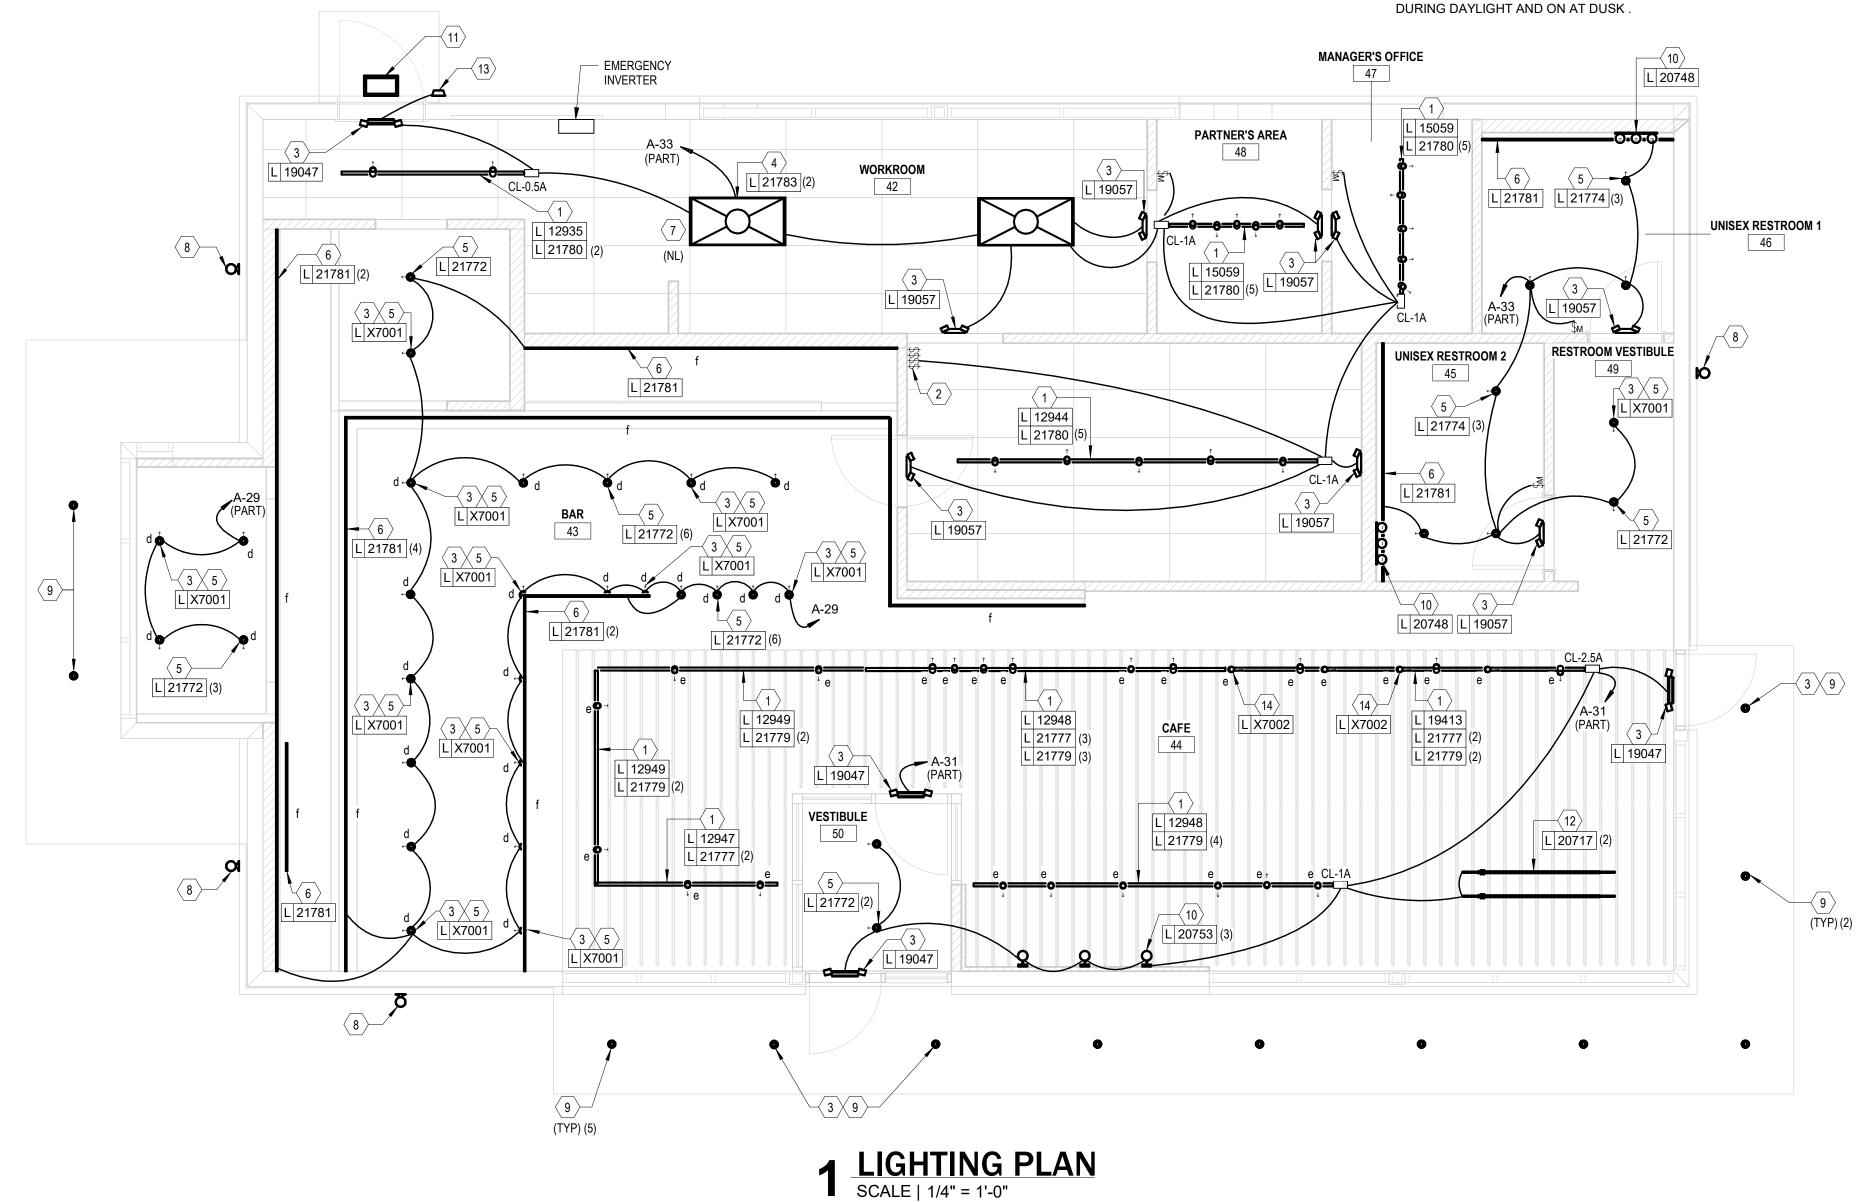

#### SCOPE OF WORK

TENANT FITOUT INTO NEW SHELL BUILDING

- NEW WORK INCLUDES:
- 1. (N) CEILING 2. (N) FLOORING, FINISHES AND FURNISHINGS
- (N) SITE WORK & TRASH ENCLOSURE
- (N) RESTROOMS
- (N) PARTITION WALLS (N) ELECTRICAL & LIGHTING SYSTEMS
- (N) NEW DUCTWORK & HVAC EQUIPMENT
- 8. (N) CASEWORK AND SPECIALTY EQUIPMENT

## **GENERAL NOTES**

- 1. THE DRAWINGS AND PROJECT MANUAL TOGETHER CONSTITUTE THE CONTRACT DOCUMENTS FOR CONSTRUCTION. ALL GENERAL REQUIREMENTS ARE TO BE MET AND ALL MATERIALS, FINISHES AND SYSTEMS ARE TO BE INSTALLED AND PERFORM PER SPECIFICATIONS UNLESS OTHERWISE NOTED.
- 2. GENERAL CONTRACTOR SHALL VISIT THE SITE, REVIEW THE BUILDING SHELL DRAWINGS AS SUBMITTED BY THE LANDLORD OR STARBUCKS AND BECOME THOROUGHLY FAMILIAR WITH THE SITE CONDITIONS PRIOR TO CONSTRUCTION.
- 3. GENERAL CONTRACTOR SHALL CONSULT WITH STARBUCKS CONSTRUCTION MANAGER TO RESOLVE ANY CHANGES, OMISSIONS OR PLAN DISCREPANCIES PRIOR TO CONSTRUCTION.
- 4. ALL WORK SHALL BE PERFORMED IN STRICT COMPLIANCE WITH LOCAL, COUNTY, STATE AND FEDERAL CODES AND ORDINANCES.
- 5. GENERAL CONTRACTOR SHALL VERIFY THE LOCATION OF ALL UTILITIES.
- 6. GENERAL CONTRACTOR TO VERIFY ALL DIMENSIONS, INCLUDING CLEARANCES REQUIRED BY OTHER TRADES AND NOTIFY STARBUCKS CONSTRUCTION MANAGER OF ANY DISCREPANCIES PRIOR TO PROCEEDING WITH THE WORK. ALL DIMENSIONS ARE TO THE FACE OF THE FINISHED SURFACE UNLESS NOTED OTHERWISE. ALL DIMENSIONS TO BE TAKEN FROM DESIGNATED DATUM POINT. DO NOT SCALE DRAWINGS.
- 7. GENERAL CONTRACTOR SHALL PATCH AND REPAIR ALL EXISTING WALLS, FLOORS, CEILINGS, OR OTHER SURFACES IDENTIFIED TO REMAIN THAT MAY BECOME DAMAGED DURING THE COURSE OF THE WORK.
- 8. THE GENERAL CONTRACTOR IS RESPONSIBLE FOR OBTAINING PERMITS FOR FIRE PROTECTION, PLUMBING, MECHANICAL, AND ELECTRICAL SYSTEMS PRIOR TO INSTALLATION OF SUCH SYSTEMS.
- 9. GENERAL CONTRACTOR SHALL RETAIN ONE SET OF PERMIT PLANS ON-SITE TO DOCUMENT ALL CHANGES MADE DURING CONSTRUCTION. THE RECORD DRAWINGS SHALL BE ISSUED TO THE OWNER AT PROJECT CLOSE-OUT AS DESCRIBED IN THE GENERAL REQUIREMENTS OF THE PROJECT MANUAL.
- 10. GENERAL CONTRACTOR IS RESPONSIBLE FOR COORDINATING DELIVERY OF MATERIALS FROM STARBUCKS CONTRACTED THIRD PARTY LOGISTICS DISTRIBUTION SERVICES AND VENDOR DIRECT SHIPMENTS. SEE THE PROJECT MANUAL FOR ADDITIONAL INFORMATION.
- 11. RESPONSIBILITY FOR SUPPLY AND DELIVERY OF MATERIALS AND EQUIPMENT IS IDENTIFIED IN THE DRAWING SCHEDULE SHEETS UNDER THE COLUMN LABELED "RESPONSIBILITY".
- 12. FOR THE PURPOSE OF THE DOCUMENTS, TO "INSTALL", SHALL MEAN TO PROVIDE ALL FASTENERS, MISCELLANEOUS HARDWARE, BLOCKING, ELECTRICAL CONNECTIONS, PLUMBING CONNECTIONS AND OTHER ITEMS REQUIRED FOR A COMPLETE AND OPERATIONAL INSTALLATION, UNLESS OTHERWISE NOTED.
- 13. ALL ITEM SUBSTITUTIONS MUST BE APPROVED BY THE STARBUCKS CONSTRUCTION MANAGER.