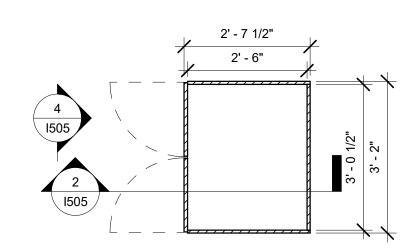

|

















SECTION A



9 FILLER PANEL AT WALL Scale: 1 1/2" = 1'-0"

- STEEL ANGLE ATTACHED TO FRAME TO SUPPORT FILLER PANEL

2X4 BLOCKING SECURED TO IN-WALL BLOCKING FILLER PANEL ALIGNED TO ADJACENT DOOR PANEL PER CASEWORK SHOP DRAWINGS

TOP OF COUNTERTOP DOOR HINGE EDGE OF STEEL ANGLE

- FILLER PANEL

SECURE FILLER PANEL TO 2X4 BLOCKING WITH COUNTERSINK (3) WOOD SCREWS. FILL HOLES TÓ MATCH PANEL COLOR/MATERIAL TYPE. ALIGN BOTTOM OF PANELS

FINISHED FLOOR













# 1 3D ORTHO - X5001 CUSTOM TALL STORAGE

2 X5001 CUSTOM TALL STORAGE SECTION Scale: 1/2" = 1'-0"





# 3 X5001 CUSTOM TALL STORAGE PLAN Scale: 1/2" = 1'-0"

4 X5001 CUSTOM TALL STORAGE ELEVATION Scale: 1/2" = 1'-0"



| DESIGN ID  | COUNT    | DESCRIPTION                                                              | FURN. BY | INST. BY | COMMENTS                            | DESIGN ID          | COUNT |    |
|------------|----------|--------------------------------------------------------------------------|----------|----------|-------------------------------------|--------------------|-------|----|
| AUDIO VISU | AL       |                                                                          | 1        | Į        | 1                                   | COOLING            |       |    |
| 10005      | 1        | MUSIC SYSTEM