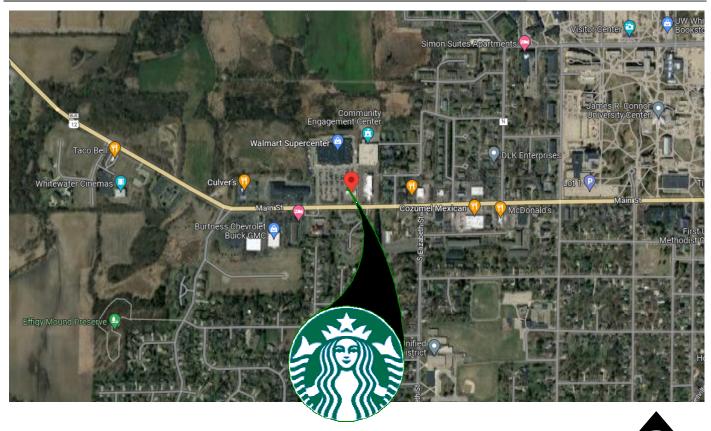

# VICINITY PLAN

| CAB<br>CL<br>CLG<br>CM<br>CTR<br>CX<br>CXA                                                                                                                  | CABINET<br>CENTER LINE<br>CEILING<br>STARBUCKS<br>CONSTRUCTION MANAGER<br>CENTER<br>COMMISSIONING<br>COMMISSIONING AGENT                                                                                                                                                                                                                                                          |
|-------------------------------------------------------------------------------------------------------------------------------------------------------------|-----------------------------------------------------------------------------------------------------------------------------------------------------------------------------------------------------------------------------------------------------------------------------------------------------------------------------------------------------------------------------------|
| DEG<br>DET<br>DIA<br>DIM<br>DM<br>DN                                                                                                                        | DEGREE<br>DETAIL<br>DIAMETER<br>DIMENSION<br>STARBUCKS<br>DESIGN MANAGER<br>DOWN                                                                                                                                                                                                                                                                                                  |
| EA<br>EL<br>EQ<br>EXIST<br>EXT                                                                                                                              | EACH<br>ELEVATION<br>EQUAL<br>EXISTING<br>EXTERIOR                                                                                                                                                                                                                                                                                                                                |
| FF&E<br>FLR<br>FOH<br>FOIC<br>FOIO<br>FT                                                                                                                    | FURNITURE,<br>FIXTURE, AND EQUIPMENT<br>FLOOR<br>FRONT OF HOUSE<br>FURNISHED BY OWNER,<br>INSTALLED BY CONTRACTOR<br>FURNISHED BY OWNER<br>INSTALLED BY OWNER<br>FOOT/FEET                                                                                                                                                                                                        |
| G<br>GC<br>GWB                                                                                                                                              | GROUND<br>GENERAL CONTRACTOR<br>GYPSUM WALLBOARD                                                                                                                                                                                                                                                                                                                                  |
| HORIZ                                                                                                                                                       | HOLLOW METAL<br>HORIZONTAL<br>HOUR<br>HEIGHT                                                                                                                                                                                                                                                                                                                                      |
| I.D.                                                                                                                                                        | INSIDE DIAMETER                                                                                                                                                                                                                                                                                                                                                                   |
| LEED                                                                                                                                                        |                                                                                                                                                                                                                                                                                                                                                                                   |
| LL<br>LV                                                                                                                                                    | AND ENVIRONMENTAL DESIGN<br>LANDLORD<br>LOW VOLTAGE                                                                                                                                                                                                                                                                                                                               |
|                                                                                                                                                             | LANDLORD                                                                                                                                                                                                                                                                                                                                                                          |
| LV<br>MAX<br>MEP<br>MFR                                                                                                                                     | LANDLORD<br>LOW VOLTAGE<br>MAXIMUM<br>"MECHANICAL, ELECTRICAL<br>AND PLUMBING"<br>MANUFACTURER<br>MINIMUM                                                                                                                                                                                                                                                                         |
| LV<br>MAX<br>MEP<br>MFR<br>MIN<br>NIC<br>NL                                                                                                                 | LANDLORD<br>LOW VOLTAGE<br>MAXIMUM<br>"MECHANICAL, ELECTRICAL<br>AND PLUMBING"<br>MANUFACTURER<br>MINIMUM<br>NOT IN CONTRACT<br>NIGHT LIGHT                                                                                                                                                                                                                                       |
| LV<br>MAX<br>MEP<br>MFR<br>MIN<br>NIC<br>NL<br>NTS<br>OC                                                                                                    | LANDLORD<br>LOW VOLTAGE<br>MAXIMUM<br>"MECHANICAL, ELECTRICAL<br>AND PLUMBING"<br>MANUFACTURER<br>MINIMUM<br>NOT IN CONTRACT<br>NIGHT LIGHT<br>NOT TO SCALE<br>ON CENTER                                                                                                                                                                                                          |
| LV<br>MAX<br>MEP<br>MFR<br>MIN<br>NIC<br>NL<br>NTS<br>OC<br>O.D.<br>PIR<br>PLC<br>REF<br>REQ'D<br>REV                                                       | LANDLORD<br>LOW VOLTAGE<br>MAXIMUM<br>"MECHANICAL, ELECTRICAL<br>AND PLUMBING"<br>MANUFACTURER<br>MINIMUM<br>NOT IN CONTRACT<br>NIGHT LIGHT<br>NOT TO SCALE<br>ON CENTER<br>OUTSIDE DIAMETER<br>PASSIVE INFRARED SENSOR                                                                                                                                                           |
| LV<br>MAX<br>MEP<br>MFR<br>MIN<br>NIC<br>NL<br>NTS<br>OC<br>O.D.<br>PIR<br>PLC<br>REF<br>REQ <sup>1</sup> D<br>REV<br>RND<br>SB<br>SC<br>SF<br>SHT<br>SIM   | LANDLORD<br>LOW VOLTAGE<br>MAXIMUM<br>"MECHANICAL, ELECTRICAL<br>AND PLUMBING"<br>MANUFACTURER<br>MINIMUM<br>NOT IN CONTRACT<br>NIGHT LIGHT<br>NOT TO SCALE<br>ON CENTER<br>OUTSIDE DIAMETER<br>PASSIVE INFRARED SENSOR<br>PLACE<br>RADIUS<br>REFERENCE<br>REQUIRED<br>REVISION<br>ROUND                                                                                          |
| LV<br>MAX<br>MEP<br>MFR<br>MIN<br>NIC<br>NL<br>NTS<br>OC<br>O.D.<br>PIR<br>PLC<br>REF<br>REQ'D<br>REV<br>RND<br>SB<br>SC<br>SF<br>SHT<br>SIM<br>SPEC        | LANDLORD<br>LOW VOLTAGE<br>MAXIMUM<br>"MECHANICAL, ELECTRICAL<br>AND PLUMBING"<br>MANUFACTURER<br>MINIMUM<br>NOT IN CONTRACT<br>NIGHT LIGHT<br>NOT TO SCALE<br>ON CENTER<br>OUTSIDE DIAMETER<br>PASSIVE INFRARED SENSOR<br>PLACE<br>RADIUS<br>REFERENCE<br>REQUIRED<br>REVISION<br>ROUND<br>STARBUCKS<br>SOLID CORE<br>SQUARE FEET<br>SHEET<br>SIMILAR<br>SPECIFICATION           |
| LV<br>MAX<br>MEP<br>MFR<br>MIN<br>NIC<br>NL<br>NTS<br>OC<br>O.D.<br>PIR<br>PLC<br>REF<br>REQ'D<br>RND<br>SB<br>SC<br>SF<br>SHT<br>SIM<br>SPEC<br>SQ<br>TEMP | LANDLORD<br>LOW VOLTAGE<br>MAXIMUM<br>"MECHANICAL, ELECTRICAL<br>AND PLUMBING"<br>MANUFACTURER<br>MINIMUM<br>NOT IN CONTRACT<br>NIGHT LIGHT<br>NOT TO SCALE<br>ON CENTER<br>OUTSIDE DIAMETER<br>PASSIVE INFRARED SENSOR<br>PLACE<br>RADIUS<br>REFERENCE<br>REQUIRED<br>REVISION<br>ROUND<br>STARBUCKS<br>SOLID CORE<br>SQUARE FEET<br>SHEET<br>SIMILAR<br>SPECIFICATION<br>SQUARE |