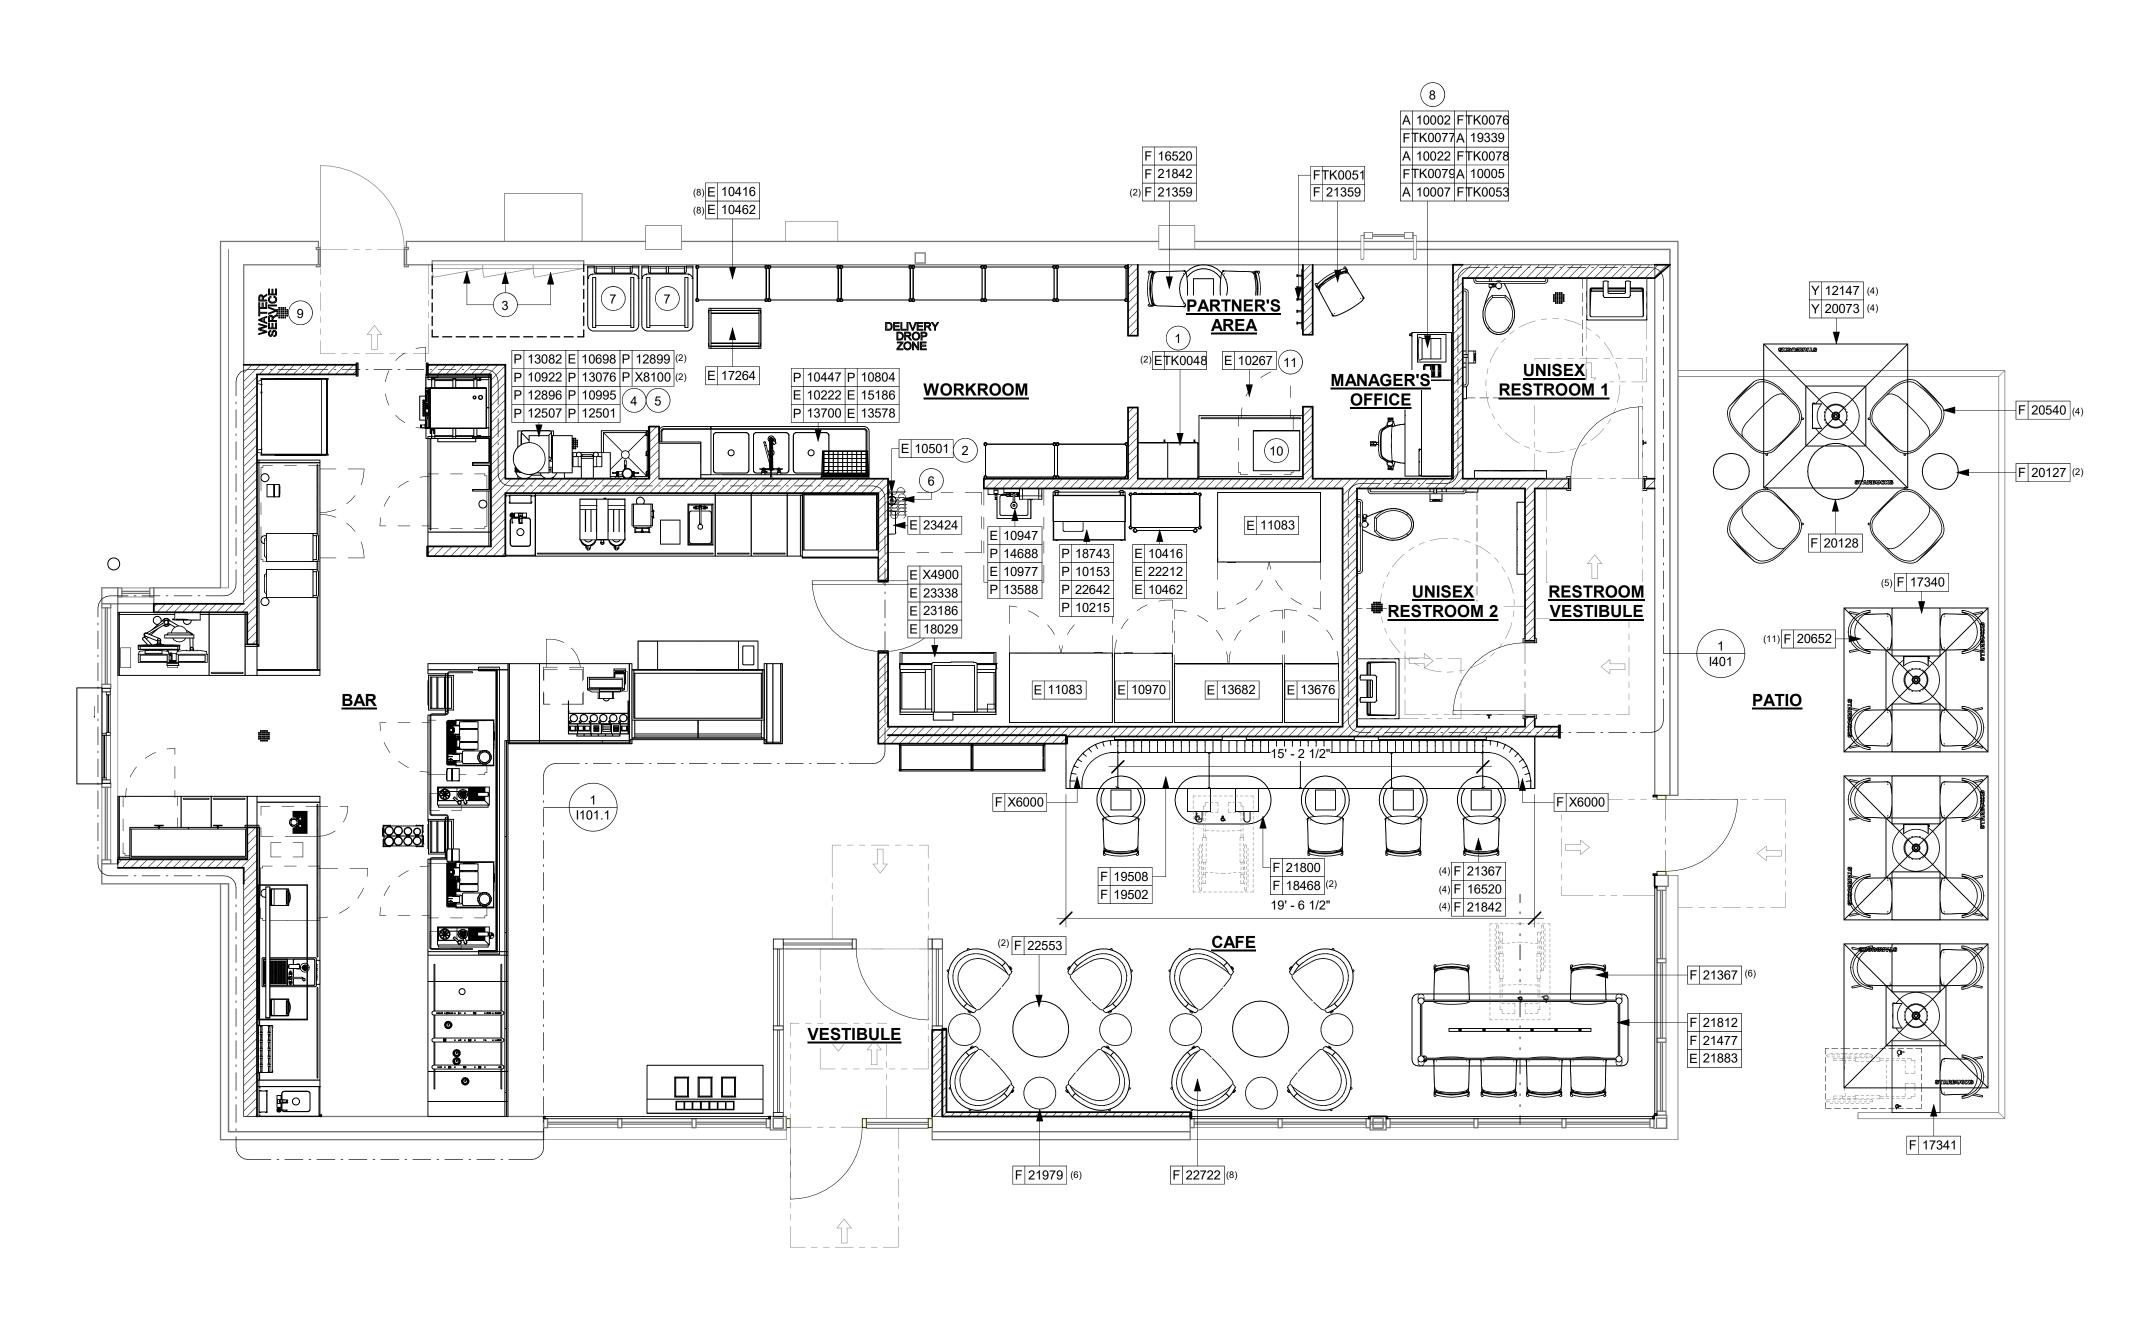

|

# FFEE COMPANY UCKS<sup>®</sup> NUE SOUTH NGTON 98134 -1575 E PROJECT MANUA SHALL REMAIN THE F STARBUCKS THE OWNER OF THE . THEY SHALL NOT HOLE OR IN PART), TIES OR USED IN ANY PROJECTS OR JECT WITHOUT THE IT OF STARBUCKS E DRAWINGS AND ENDED TO EXPRESS PROTOTYPICAL ICH IS SUBJECT TO D DO NOT REFLECT S. NEITHER PARTY ON NOR LIABILITY TO TED ABOVE) UNTIL A FULLY EXECUTED BY TIES. 'ERSION: i2021.07.23 F RECORD innovation at scale RY BLVD 43017 7 00C .com 10/03/2023 190 53 $\geq$ Ш AT Ń WHITEW Ο COUNTY: WALW 80 66359 90735-001 08-09-2023 B. BUSH N/A WDPARTNERS M. PATEL HEDULE DESCRIPTION RAL SITE ADUS





# 1 SECTION @ DETECTOR LOOP IN CONCRETE PAD AT DRIVE-THRU WINDOW Scale: 1 1/2" = 1'-0"



2 SECTION @ DETECTOR LOOP IN CONCRETE PAD AT THE MENU BOARD Scale: 1 1/2" = 1'-0"





# 1 FURNITURE, FIXTURES AND EQUIPMENT PLAN Scale: 1/4" = 1'-0"

# GENERAL NOTES

A. GENERAL CONTRACTOR TO SCHEDULE WITH LOCAL REFRIGERATION CONTRACTOR TO CONDUCT INITIAL FOOD CASE START-UP AND TESTING. FOR LIST OF APPROVED START UP CONTRACTORS, CONTACT PROJECT CONSTRUCTION REPRESENTATIVE.

B. THE SITE IS SERVED BY THE MUNICIPAL WATER AND SEWER SYSTEM UNLESS OTHERWISE NOTED.

C. ALL FOOD STORAGE SHALL BE 6" (150mm) A.F.F.

D. ALL WOOD SURFACES (DOORS, TRIM, SHELVES, CABINETS) SHALL BE SEALED.

E. ALL EQUIPMENT AND INSTALLATION WILL MEET NATIONAL SANITATION FOUNDATION STANDARDS OR EQUIVALENT.

F. ALL EQUIPMENT AND CABINETRY WILL BE FLUSH MOUNTED TO COUNTERS, WALLS OR FLOORS, OR BE RAISED TO ALLOW FOR CLEANING.

G. CONFIRM ALL NECESSARY EQUIPMENT CLEARANCES PER PRODUCT CUT SHEET (E.G. ICE M