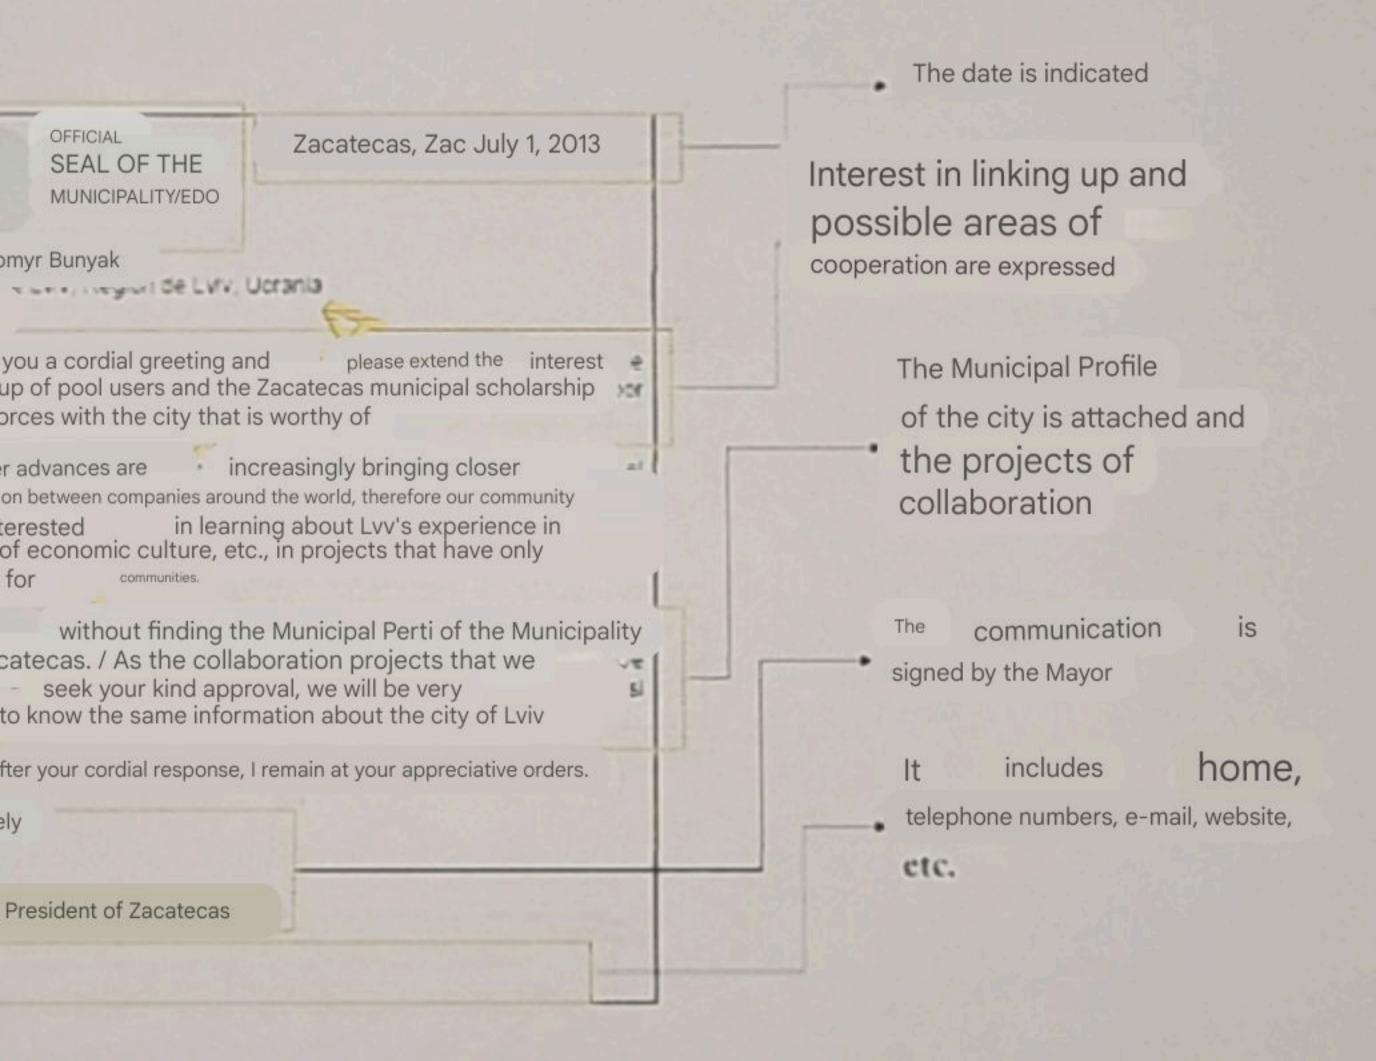

Guide for the Preparation of a Letter of Intent

ent is the formal document that a local authority has to express ng a potential foreign partner.

nust indicate which are the topics of interest, clearly establishing y a certain international partner has been chosen.

mmended that this communication be accompanied by the state offile, detailing the main characteristics, strengths and priorities.

xample is sample. It is recommended to generate your own text the expresses the intentions and motivations for each particular case.