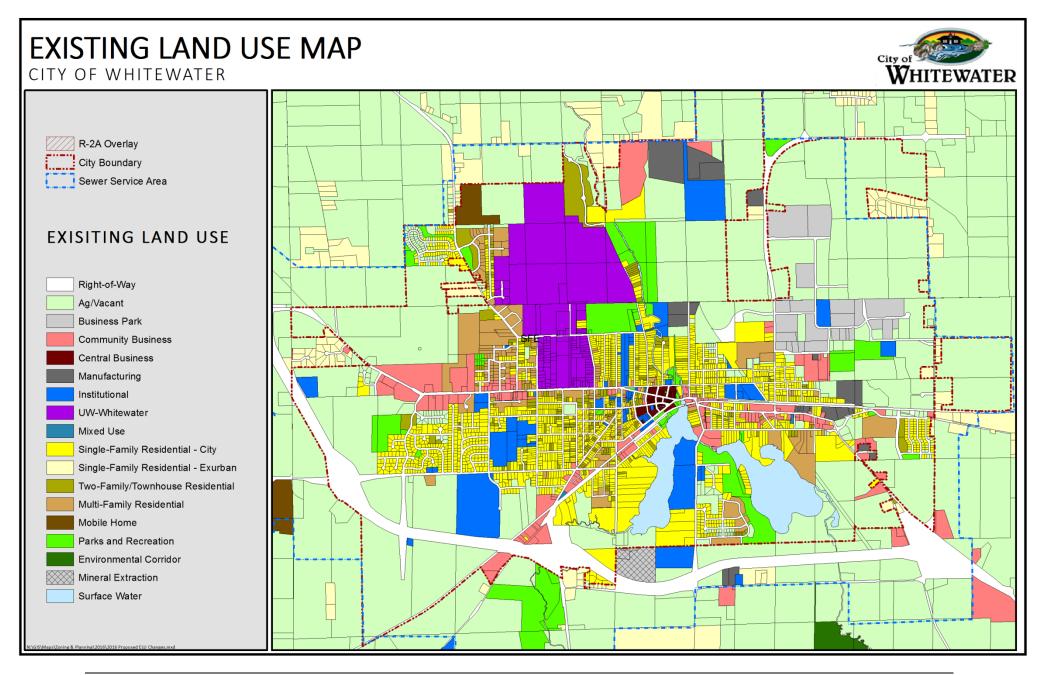

## **FUTURE LAND USE CHANGES** WHITEWATER CITY OF WHITEWATER R-2A Overlay City Boundary Sewer Service Area Extraterritorial Boundary **FUTURE LAND USE** Right of Way Ag/Vacant Business/Industrial Park Community Business Central Business Highway Commerical Manufacturing Technology Park Institutional UW-Whitewater Mixed Use Single Family Residential Single Family Residential - Exurban Two Family/Townhouse Residential Higher Density Residential Mobile Home Central Area Neighborhood Future Neighborhood Parks and Recreation **Environmental Corridor** Mineral Extraction Surface Water