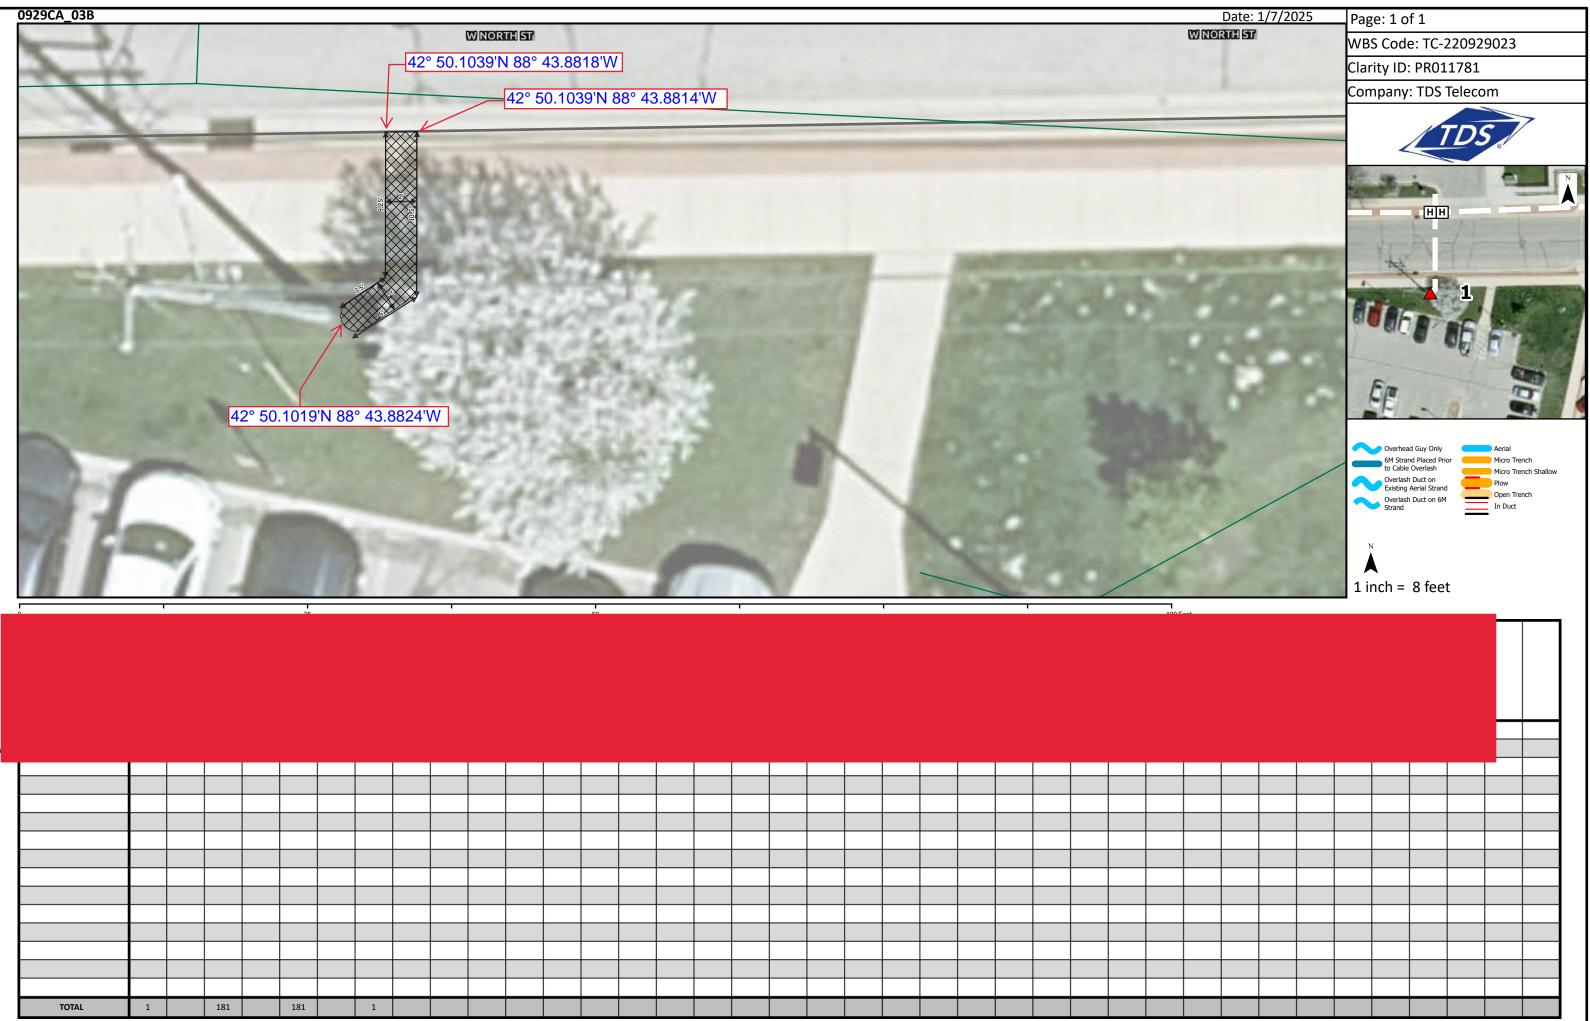

EAL                                                                                                                              |
| Printed Name of Notary          |                                                                                                                                   |
| Notary Public, County, State of |                                                                                                                                   |
| My Commission Expires:          | _[DATE]                                                                                                                           |

The instrument was drafted by: TDS Telecommunications LLC Insertions by:

\_\_\_\_

## EXHIBIT A

Description of Easement Area



## **Staking Sheet Package**