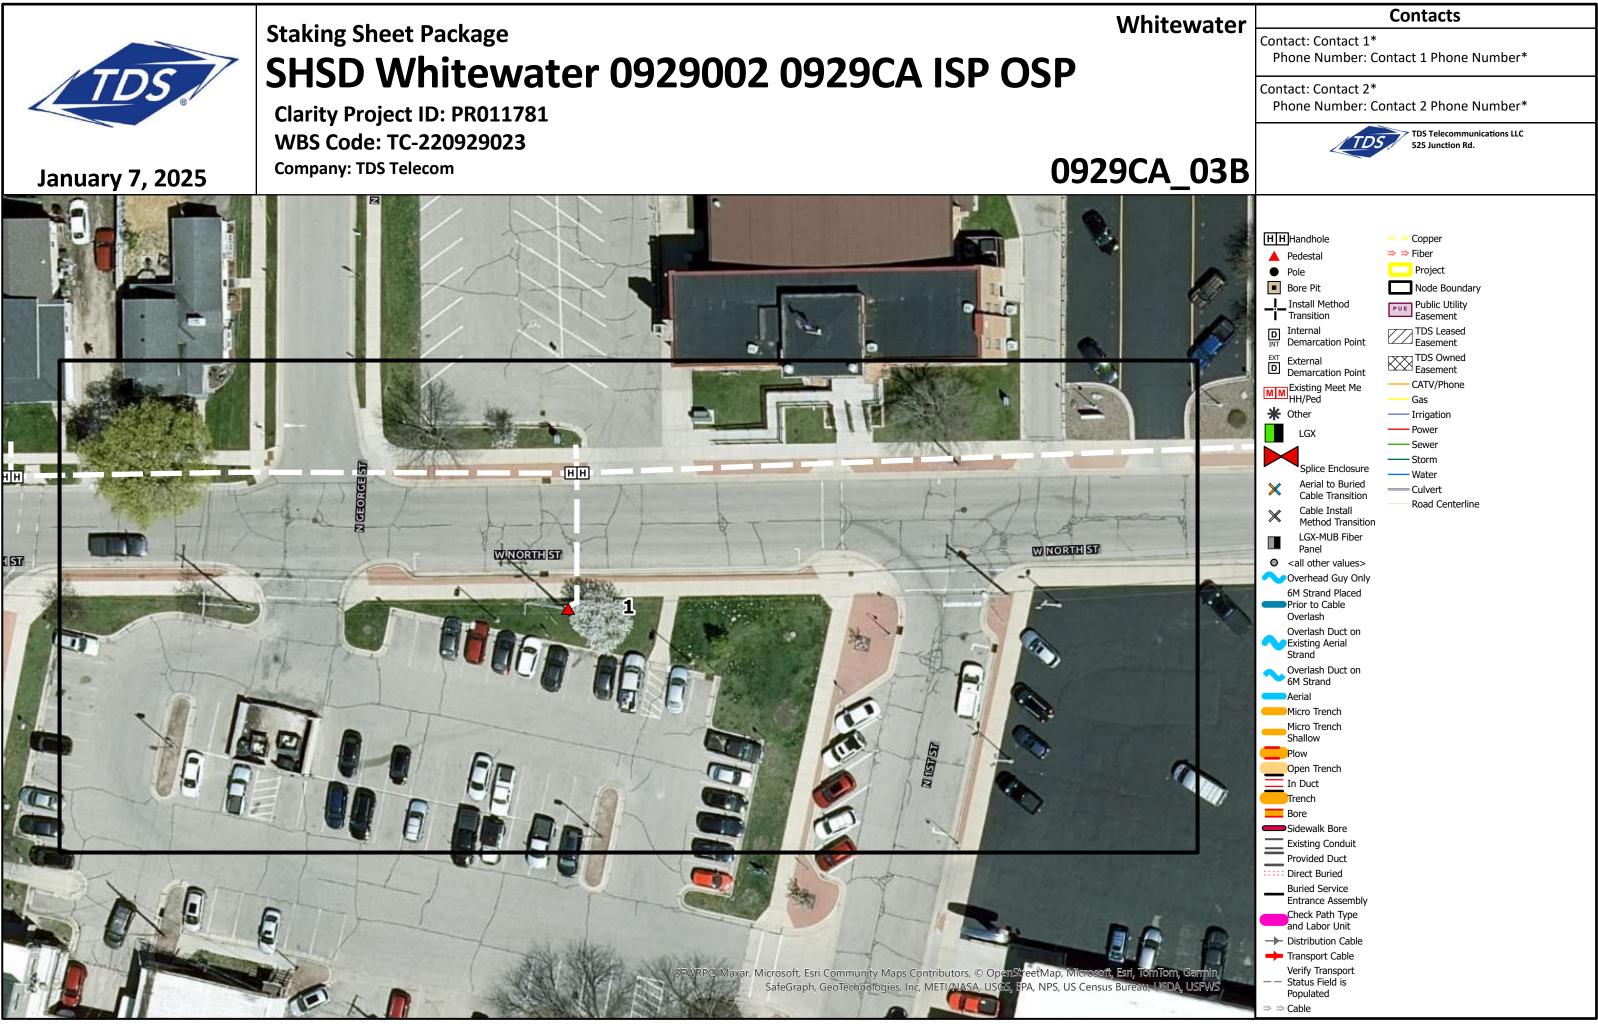

SEAL                                                                                                                              |
| Printed Name of Notary          |                                                                                                                                   |
| Notary Public, County, State of |                                                                                                                                   |
| My Commission Expires:          | _[DATE]                                                                                                                           |

The instrument was drafted by: TDS Telecommunications LLC Insertions by:

\_\_\_\_

## EXHIBIT A

Description of Easement Area



## **Staking Sheet Package**