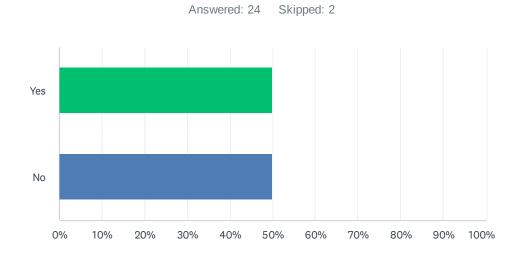

## Q7 If a Spring Splash Task Force was created, would you be willing to serve as a member on the Task Force as a business owner representative?

| ANSWER CHOICES | RESPONSES |    |
|----------------|-----------|----|
| Yes            | 50.00%    | 12 |
| No             | 50.00%    | 12 |
| TOTAL          |           | 24 |