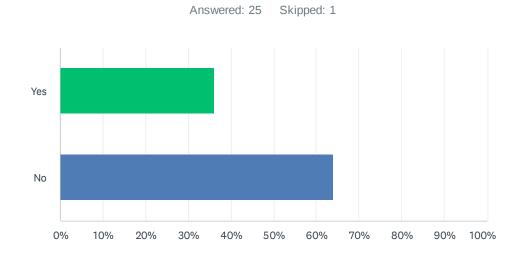

### Q4 Were there any significant changes in the type of customers (e.g., students, locals, out of town visitors) during Spring Splash?

| ANSWER CHOICES | RESPONSES |    |
|----------------|-----------|----|
| Yes            | 36.00%    | 9  |
| No             | 64.00%    | 16 |
| TOTAL          |           | 25 |