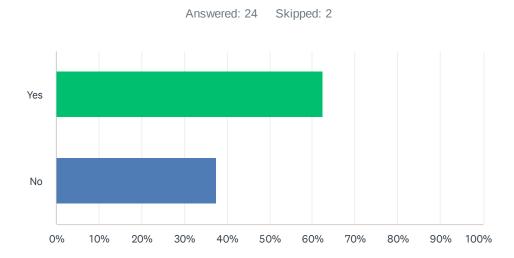

# Q6 Should the Common Council consider creating a Spring Splash task force dedicated to exploring what options exist to improve outcomes related to Spring Splash?

| ANSWER CHOICES | RESPONSES |    |
|----------------|-----------|----|
| Yes            | 62.50%    | 15 |
| No             | 37.50%    | 9  |
| TOTAL          |           | 24 |