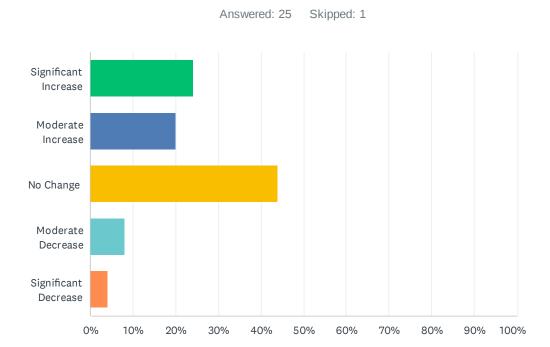

### Q3 How do the number of customers during Spring Splash compare to a regular weekend?

| ANSWER CHOICES       | RESPONSES |    |
|----------------------|-----------|----|
| Significant Increase | 24.00%    | 6  |
| Moderate Increase    | 20.00%    | 5  |
| No Change            | 44.00%    | 11 |
| Moderate Decrease    | 8.00%     | 2  |
| Significant Decrease | 4.00%     | 1  |
| TOTAL                |           | 25 |