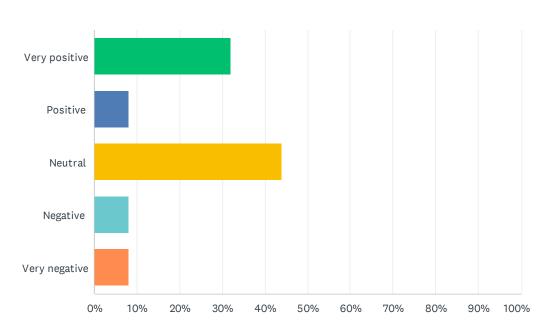

#### Q1 How would you describe the overall impact that Spring Splash has on your business?

| ANSWER CHOICES | RESPONSES |    |
|----------------|-----------|----|
| Very positive  | 32.00%    | 8  |
| Positive       | 8.00%     | 2  |
| Neutral        | 44.00%    | 11 |
| Negative       | 8.00%     | 2  |
| Very negative  | 8.00%     | 2  |
| TOTAL          |           | 25 |