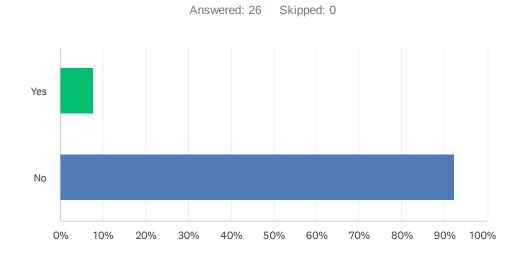

### Q5 Did you Business experience any incidents of vandalism or property damage during the Spring Splash?

| ANSWER CHOICES | RESPONSES |    |
|----------------|-----------|----|
| Yes            | 7.69%     | 2  |
| No             | 92.31%    | 24 |
| TOTAL          |           | 26 |