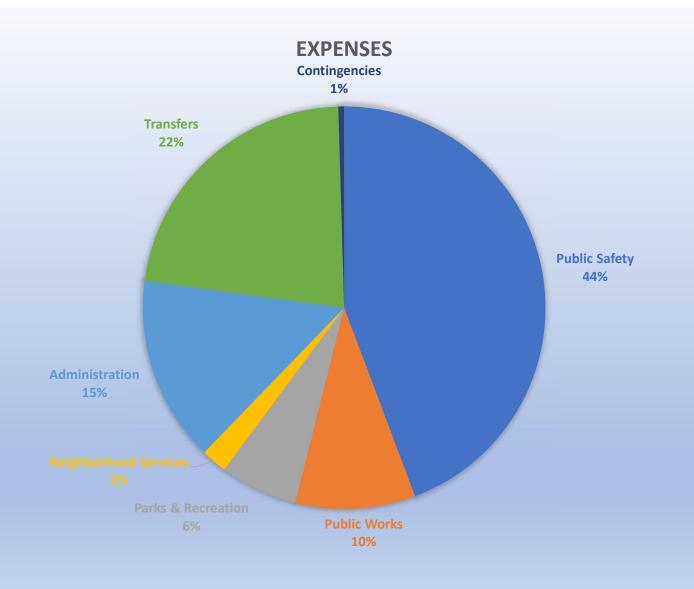

#### % Change from 2022-2023

**Public Safety** +5%

**DPW** -1%

**P & R** -2%

**NS** -1%

Admin -1%

**Transfers** -1%

**Cont.** +1%