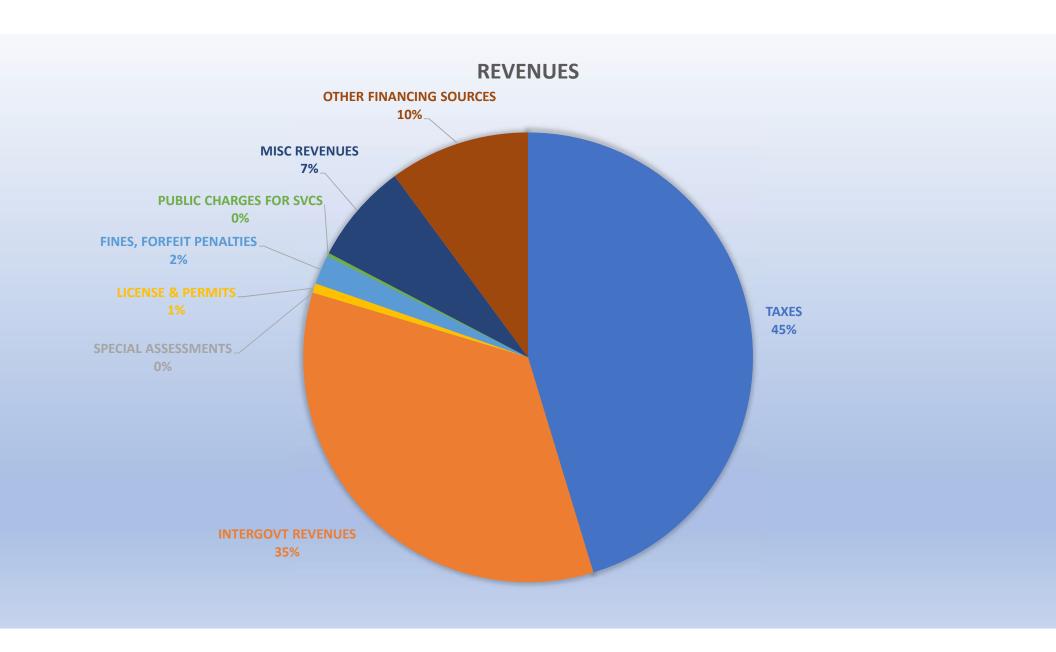

#### **GENERAL FUND BUDGET**

**2023**: \$11,662,737

OPERATIONS: \$10,405,632

**DEBT SERVICE: \$1,257,105** 

**2024**: \$12,421,525 — OF \$758,788 OR 6.5% VS. 2023

OPERATIONS: \$11,107,820 - OF \$702,188 OR 6.7%

DEBT SERVICE: \$1,313,705 - TOF \$56,600 OR 4.5%

**2025**: \$12,859,562 - TOF \$438,037 OR 3.5% VS. 2024

OPERATIONS: \$11,192,315 - OF \$84,495 OR 0.8%

DEBT SERVICE: \$1,667,247 - OF \$353,542 OR 26.9%