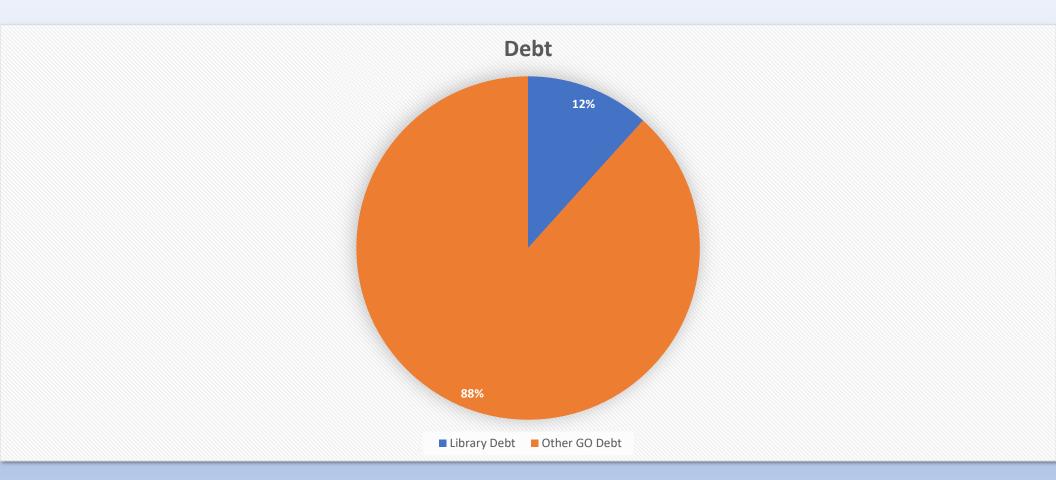

#### PERCENTAGE OF LIBRARY BORROWING COMPARED TO OVERALL GO DEBT

COMBINED P & I FOR 2024 SCENARIO #1: 25,241,941