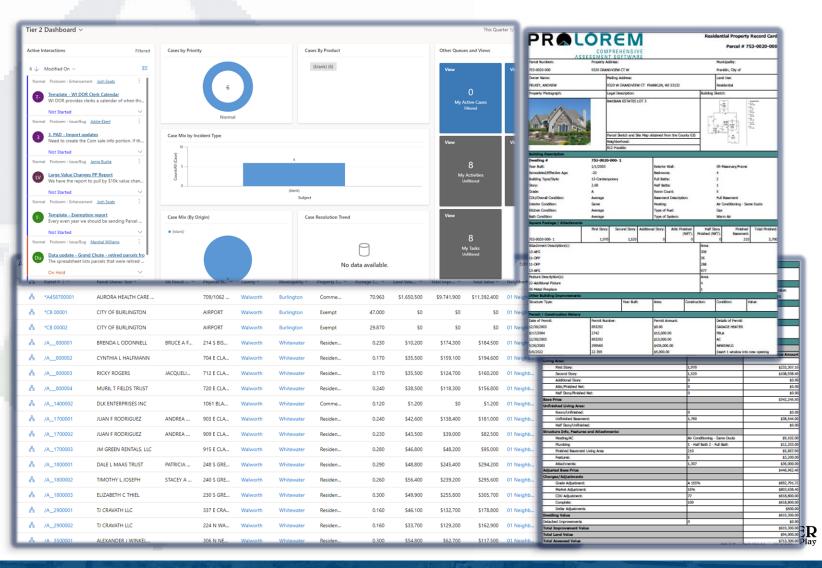

### **Field Innovation & Technology**

- First and only all digital organization in the field
  - Tablets with optical integration
  - Cellular link devices integrated into vehicles
- Fieldwork queries tied to maps and integrated into Prolorem. – (Sample next slide)