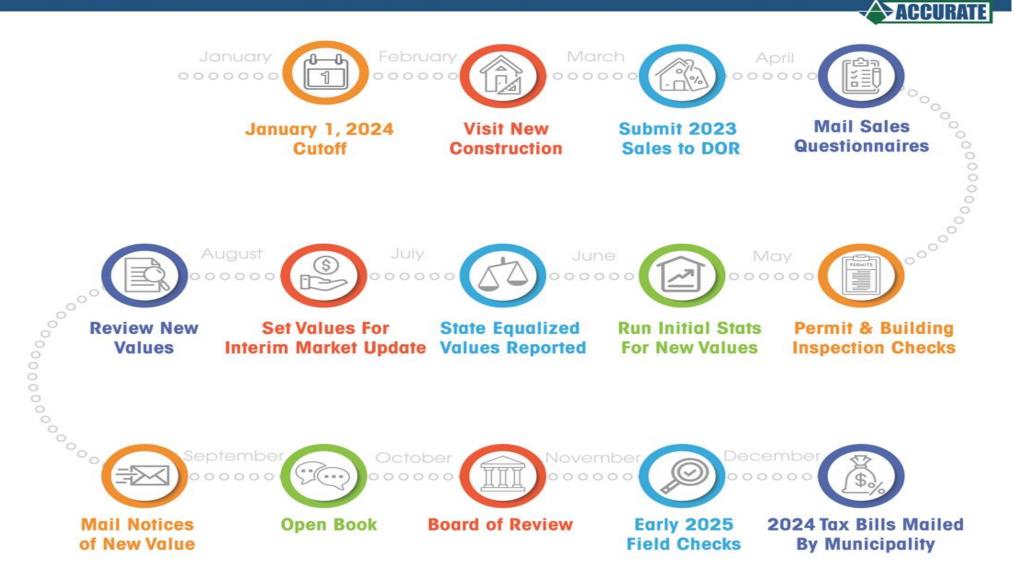

|                        |                    |                |          |                                                                          |                                                |                     |                                    |                                     |                 |                 | W         | Ηľ.         | ιEW           | 7ATE          |

### **Team Training & Development**

- Sharepoint Intranet Website
  - Interactive
  - Mobile app
  - One-Stop Shop
  - Links to...
    - Employee Engagement
    - Prolorem CAMA
    - Master Schedule
    - SOP's
    - Training Checklists
    - DOR Materials
    - HR/Benefits





INNOVATION | EDUCATION | TECHNOLOG

### **2024 ASSESSMENT TIMELINE**







### **Open Book Process**

- Open Book refers to a period of time (before BOR begins) when the completed assessment roll is open for examination.
- This period of time is an opportunity to discuss your property value with the assessor and provide reason for changing the value, if appropriate.
- Assessor must be present for at least two hours while the assessment roll is open
- In 2023, the Accurate team fielded over 85,000 inquiries between April and September Open Book periods (~700/day)
- 2024 Revamped the process to accommodate the larger volumes more timely while providing education
  - Open Book Assistant launched



# WHAT IS OPEN BOOK?

Open book is a period of time to discuss your property value with an assessor.

A typical open book meeting lasts about 15 minutes.



£

X

Sha