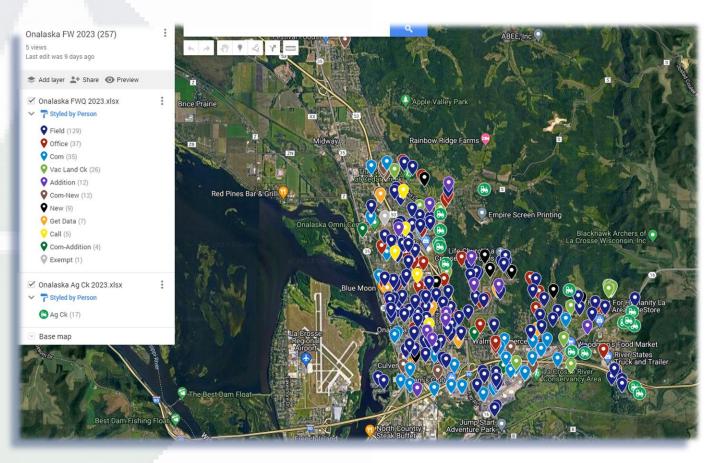

### **Field Innovation & Technology**

- First and only all digital organization in the field
  - Tablets with optical integration
  - Cellular link devices integrated into vehicles
- Fieldwork queries tied to maps and integrated into Prolorem. – (Sample next slide)