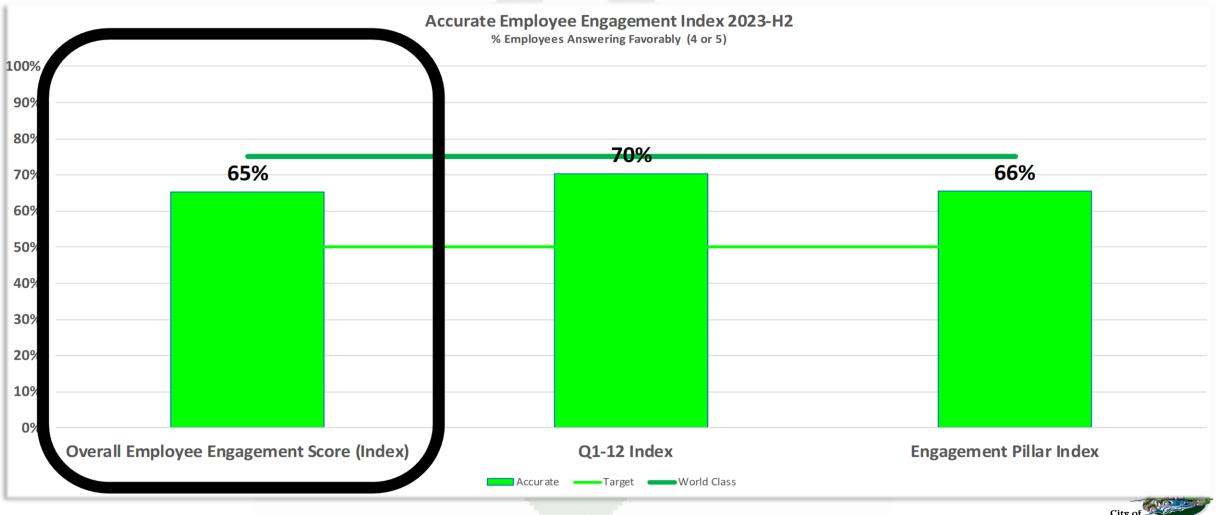

#### **Engagement Index Results**

#### **Engagement Index – How We Stack Up**

#### 65% Overall Engagement Index (4.0 Average Score) and 100% Response Rate