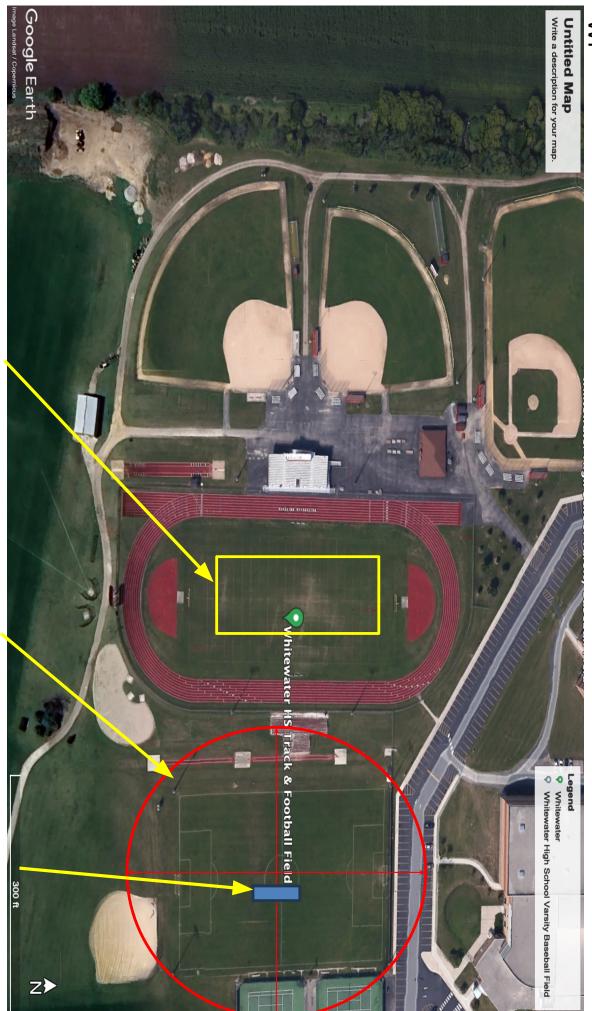

## WHITEWATER HS WHITEWATER, WI

## 2.5IN LIMIT 2/28/2024 MPL

GRADUATION CEREMONY FALL OUT AREA: 250'

**SETUP AREA: 20' X 20'** 

| ACORD <sup>®</sup> CERTIFICATE OF LIABILITY INSURANCE                                                                                                                                                                                                                                                                                                                                                                                                                                               |       |          |                 |                                                                                      |                                                                                                                                                                      |                                   |                                                   | DATE (MM/DD/YYYY)         |                |  |
|-----------------------------------------------------------------------------------------------------------------------------------------------------------------------------------------------------------------------------------------------------------------------------------------------------------------------------------------------------------------------------------------------------------------------------------------------------------------------------------------------------|-------|----------|-----------------|--------------------------------------------------------------------------------------|----------------------------------------------------------------------------------------------------------------------------------------------------------------------|-----------------------------------|---------------------------------------------------|---------------------------|----------------|--|
| THIS CERTIFICATE IS ISSUED AS A MATTER OF INFORMATION ONLY AND CONFERS NO RIGHTS UPON THE CERTIFICATE HOLDER. THIS<br>CERTIFICATE DOES NOT AFFIRMATIVELY OR NEGATIVELY AMEND, EXTEND OR ALTER THE COVERAGE AFFORDED BY THE POLICIES<br>BELOW. THIS CERTIFICATE OF INSURANCE DOES NOT CONSTITUTE A CONTRACT BETWEEN THE ISSUING INSURER(S), AUTHORIZED                                                                                                                                               |       |          |                 |                                                                                      |                                                                                                                                                                      |                                   |                                                   |                           |                |  |
| REPRESENTATIVE OR PRODUCER, AND THE CERTIFICATE HOLDER.<br>IMPORTANT: If the certificate holder is an ADDITIONAL INSURED, the policy(ies) must be endorsed. If SUBROGATION IS WAIVED, subject to<br>the terms and conditions of the policy, certain policies may require an endorsement. A statement on this certificate does not confer rights to the<br>certificate holder in lieu of such endorsement(s).                                                                                        |       |          |                 |                                                                                      |                                                                                                                                                                      |                                   |                                                   |                           |                |  |
| PRODUCER                                                                                                                                                                                                                                                                                                                                                                                                                                                                                            | Senie | /iii(3)  | •               | CONTAC                                                                               | ст                                                                                                                                                                   |                                   |                                                   |                           |                |  |
| Acrisure, LLC dba Britton Gallagher &                                                                                                                                                                                                                                                                                                                                                                                                                                                               | Ass   | ociat    | es              | NAME:     FAX     046 650 7400       PHONE     046 650 7400     FAX     046 650 7404 |                                                                                                                                                                      |                                   |                                                   |                           |                |  |
| 3737 Park East Dr. STE 204                                                                                                                                                                                                                                                                                                                                                                                                                                                                          |       |          |                 | (A/C, No, Ext): 210-030-7100 (A/C, No): 210-030-7101                                 |                                                                                                                                                                      |                                   |                                                   |                           |                |  |
| Beachwood OH 44122                                                                                                                                                                                                                                                                                                                                                                                                                                                                                  |       |          |                 | ADDRESS: info@brittongallagher.com                                                   |                                                                                                                                                                      |                                   |                                                   |                           |                |  |
|                                                                                                                                                                                                                                                                                                                                                                                                                                                                                                     |       |          |                 | INSURER(S) AFFORDING COVERAGE                                                        |                                                                                                                                                                      |                                   |                                                   |                           | NAIC #         |  |
| INSURED                                                                                                                                                                                                                                                                                                                                                                                                                                                                                             |       |          | 2299            |                                                                                      |                                                                                                                                                                      | ,                                 |                                                   |                           | 10851          |  |
| Pyrotecnico Fireworks Inc.                                                                                                                                                                                                                                                                                                                                                                                                                                                                          |       |          |                 |                                                                                      |                                                                                                                                                                      |                                   | nce Company                                       |                           | 16044          |  |
| Pyrotecnico FX LLC dba FXpedited                                                                                                                                                                                                                                                                                                                                                                                                                                                                    |       |          |                 |                                                                                      | •                                                                                                                                                                    | eciality Ins Co<br>stal Indomnity |                                                   |                           | 21199<br>28258 |  |
| P.O. Box 149<br>299 Wilson Road                                                                                                                                                                                                                                                                                                                                                                                                                                                                     |       |          |                 |                                                                                      |                                                                                                                                                                      | ntal Indemnity                    | Company                                           |                           | 20200          |  |
| New Castle PA 16103                                                                                                                                                                                                                                                                                                                                                                                                                                                                                 |       |          |                 | INSURE                                                                               |                                                                                                                                                                      |                                   |                                                   |                           |                |  |
| COVERAGES CERTIFICATE NUMBER: 921286314 REVISION NUMBER:                                                                                                                                                                                                                                                                                                                                                                                                                                            |       |          |                 |                                                                                      |                                                                                                                                                                      |                                   |                                                   |                           |                |  |
| THIS IS TO CERTIFY THAT THE POLICIES OF INSURANCE LISTED BELOW HAVE BEEN ISSUED TO THE INSURED NAMED ABOVE FOR THE POLICY PERIOD                                                                                                                                                                                                                                                                                                                                                                    |       |          |                 |                                                                                      |                                                                                                                                                                      |                                   |                                                   |                           |                |  |
| INDICATED. NOTWITHSTANDING ANY REQUIREMENT, TERM OR CONDITION OF ANY CONTRACT OR OTHER DOCUMENT WITH RESPECT TO WHICH THIS CERTIFICATE MAY BE ISSUED OR MAY PERTAIN, THE INSURANCE AFFORDED BY THE POLICIES DESCRIBED HEREIN IS SUBJECT TO ALL THE TERMS, EXCLUSIONS AND CONDITIONS OF SUCH POLICIES. LIMITS SHOWN MAY HAVE BEEN REDUCED BY PAID CLAIMS.                                                                                                                                            |       |          |                 |                                                                                      |                                                                                                                                                                      |                                   |                                                   |                           |                |  |
| INSR TYPE OF INSURANCE                                                                                                                                                                                                                                                                                                                                                                                                                                                                              | ADDL  | SUBR     |                 | DEEN                                                                                 | POLICY EFF<br>(MM/DD/YYYY)                                                                                                                                           |                                   |                                                   | штя                       |                |  |
| A GENERAL LIABILITY                                                                                                                                                                                                                                                                                                                                                                                                                                                                                 | Y     | WVD<br>Y | SI8ML00891-232  |                                                                                      | 10/14/2023                                                                                                                                                           | (MM/DD/YYYY)<br>10/14/2024        | EACH OCCURRENCE                                   | \$ 1,000,0                | 000            |  |
|                                                                                                                                                                                                                                                                                                                                                                                                                                                                                                     |       |          |                 |                                                                                      |                                                                                                                                                                      |                                   | DAMAGE TO RENTED<br>PREMISES (Ea occurrence)      |                           |                |  |
|                                                                                                                                                                                                                                                                                                                                                                                                                                                                                                     |       |          |                 |                                                                                      |                                                                                                                                                                      |                                   | MED EXP (Any one person)                          | \$ 500,000<br>\$          |                |  |
|                                                                                                                                                                                                                                                                                                                                                                                                                                                                                                     |       |          |                 |                                                                                      |                                                                                                                                                                      |                                   | PERSONAL & ADV INJURY                             | \$ 1,000,0                | 000            |  |
|                                                                                                                                                                                                                                                                                                                                                                                                                                                                                                     |       |          |                 |                                                                                      |                                                                                                                                                                      |                                   | GENERAL AGGREGATE                                 | \$ 2,000,                 |                |  |
| GEN'L AGGREGATE LIMIT APPLIES PER:                                                                                                                                                                                                                                                                                                                                                                                                                                                                  |       |          |                 |                                                                                      |                                                                                                                                                                      |                                   | PRODUCTS - COMP/OP AGO                            |                           |                |  |
| POLICY X PRO-<br>JECT LOC                                                                                                                                                                                                                                                                                                                                                                                                                                                                           |       |          |                 |                                                                                      |                                                                                                                                                                      |                                   |                                                   | \$                        |                |  |
| B AUTOMOBILE LIABILITY                                                                                                                                                                                                                                                                                                                                                                                                                                                                              | Y     | Y        | SI8CA00141-232  |                                                                                      | 10/14/2023                                                                                                                                                           | 10/14/2024                        | COMBINED SINGLE LIMIT<br>(Ea accident)            | \$ 1,000,000              |                |  |
| X ANY AUTO                                                                                                                                                                                                                                                                                                                                                                                                                                                                                          |       |          |                 |                                                                                      |                                                                                                                                                                      |                                   | BODILY INJURY (Per person)                        | on) \$                    |                |  |
| ALL OWNED SCHEDULED<br>AUTOS AUTOS                                                                                                                                                                                                                                                                                                                                                                                                                                                                  |       |          |                 |                                                                                      |                                                                                                                                                                      |                                   | BODILY INJURY (Per acciden                        | t) \$                     |                |  |
| X HIRED AUTOS X NON-OWNED AUTOS                                                                                                                                                                                                                                                                                                                                                                                                                                                                     |       |          |                 |                                                                                      |                                                                                                                                                                      |                                   | PROPERTY DAMAGE<br>(Per accident)                 | \$                        |                |  |
|                                                                                                                                                                                                                                                                                                                                                                                                                                                                                                     |       |          |                 |                                                                                      |                                                                                                                                                                      |                                   |                                                   | \$                        |                |  |
| C UMBRELLA LIAB X OCCUR                                                                                                                                                                                                                                                                                                                                                                                                                                                                             | Y     | Y        | UXP1035252-04   |                                                                                      | 10/14/2023                                                                                                                                                           | 10/14/2024                        | EACH OCCURRENCE                                   | \$ 4,000,                 | 000            |  |
| X EXCESS LIAB CLAIMS-MADE                                                                                                                                                                                                                                                                                                                                                                                                                                                                           |       |          |                 |                                                                                      | AGGREGATE                                                                                                                                                            |                                   | AGGREGATE                                         | \$ 4,000,000              |                |  |
| DED RETENTION \$                                                                                                                                                                                                                                                                                                                                                                                                                                                                                    |       | Y        | 00.070000.04.07 |                                                                                      | 10/14/2023 10/14/2024 ¥ WC STATU- OTH-                                                                                                                               |                                   |                                                   | \$                        |                |  |
| AND EMPLOYERS' LIABILITY                                                                                                                                                                                                                                                                                                                                                                                                                                                                            |       | Ť        | 82-872096-04-37 |                                                                                      | 10/14/2023                                                                                                                                                           | 10/14/2024                        |                                                   | 2                         |                |  |
| ANY PROPRIETOR/PARTNER/EXECUTIVE N / A                                                                                                                                                                                                                                                                                                                                                                                                                                                              |       |          |                 |                                                                                      | E.L. EACH ACCIDENT \$1,000,000                                                                                                                                       |                                   |                                                   |                           |                |  |
| (Mandatory in NH)<br>If yes, describe under                                                                                                                                                                                                                                                                                                                                                                                                                                                         |       |          |                 |                                                                                      |                                                                                                                                                                      |                                   | E.L. DISEASE - EA EMPLOYE                         |                           |                |  |
| A Excess Liability #2                                                                                                                                                                                                                                                                                                                                                                                                                                                                               | Y     | Y        | SI8EX01314-232  |                                                                                      | 10/14/2023                                                                                                                                                           | 10/14/2024                        | E.L. DISEASE - POLICY LIMI<br>Each Occ/ Aggregate | T   \$ 1,000,0<br>\$5,000 |                |  |
|                                                                                                                                                                                                                                                                                                                                                                                                                                                                                                     |       |          |                 |                                                                                      | 10/1 #2020                                                                                                                                                           | 10/11/2021                        | Total Limits                                      | \$10,00                   |                |  |
| DESCRIPTION OF OPERATIONS / LOCATIONS / VEHICLES (Attach ACORD 101, Additional Remarks Schedule, if more space is required)<br>Additional Insured extension of coverage is provided by above referenced liability policies where required by written agreement.<br>Fireworks Display Date: May 24, 2024<br>Location: Whitewater High School, 419 S Elizabeth Street, Whitewater, WI 53190<br>Additional Insured: Whitewater High School; Whitewater Unified School District; City of Whitewater, WI |       |          |                 |                                                                                      |                                                                                                                                                                      |                                   |                                                   |                           |                |  |
| CERTIFICATE HOLDER                                                                                                                                                                                                                                                                                                                                                                                                                                                                                  |       |          |                 | CANC                                                                                 | ELLATION                                                                                                                                                             |                                   |                                                   |                           |                |  |
| Whitewater High School<br>419 S Elizabeth Street                                                                                                                                                                                                                                                                                                                                                                                                                                                    |       |          |                 |                                                                                      | SHOULD ANY OF THE ABOVE DESCRIBED POLICIES BE CANCELLED BEFORE<br>THE EXPIRATION DATE THEREOF, NOTICE WILL BE DELIVERED IN<br>ACCORDANCE WITH THE POLICY PROVISIONS. |                                   |                                                   |                           |                |  |
| Whitewater WI 53190                                                                                                                                                                                                                                                                                                                                                                                                                                                                                 |       |          |                 |                                                                                      |                                                                                                                                                                      |                                   |                                                   |                           |                |  |