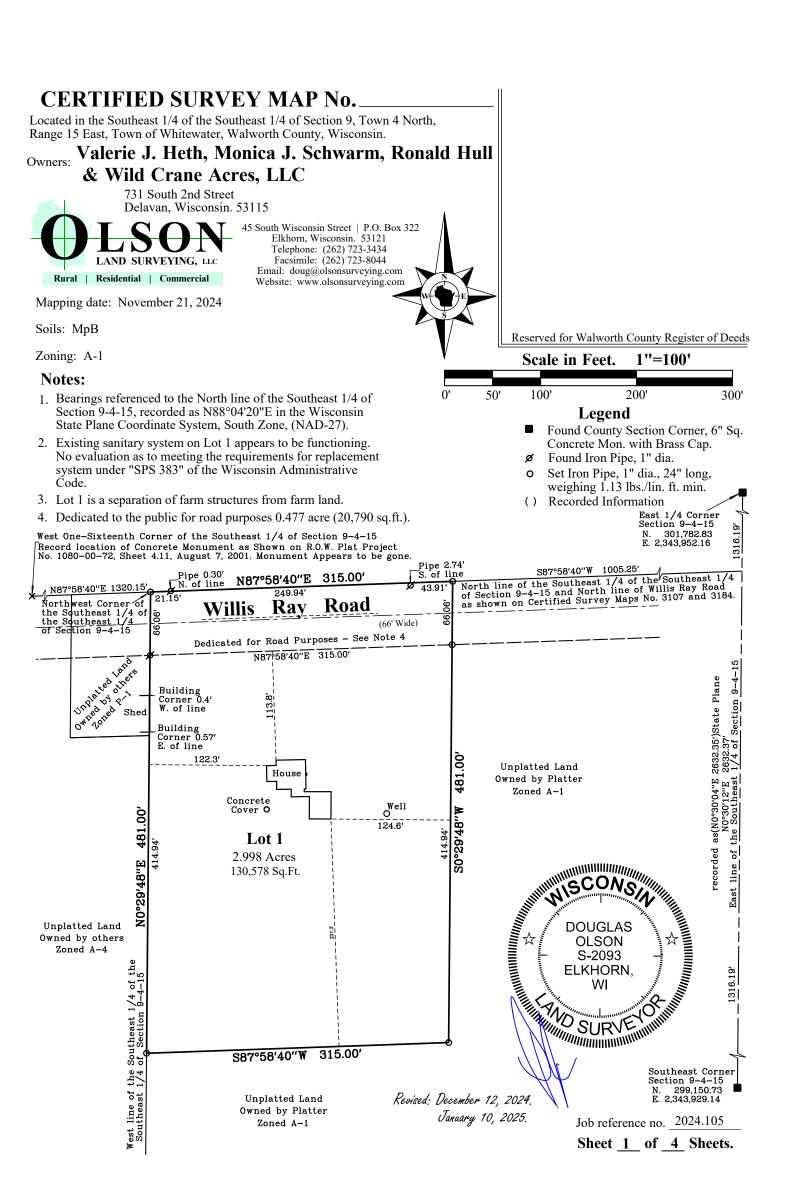

| CERTIFIED SURVEY MAP No                                                                                                                                                                                                                                                                                                                                                                                                                                                                                                                                                                                                                                                                                                                                                                                                                                                                                                                                                                                                                                                                      |
|----------------------------------------------------------------------------------------------------------------------------------------------------------------------------------------------------------------------------------------------------------------------------------------------------------------------------------------------------------------------------------------------------------------------------------------------------------------------------------------------------------------------------------------------------------------------------------------------------------------------------------------------------------------------------------------------------------------------------------------------------------------------------------------------------------------------------------------------------------------------------------------------------------------------------------------------------------------------------------------------------------------------------------------------------------------------------------------------|
| Located in the Southeast 1/4 of the Southeast 1/4 of Section 9, Town 4 North, Range 15 East, Town of Whitewater, Walworth County, Wisconsin.                                                                                                                                                                                                                                                                                                                                                                                                                                                                                                                                                                                                                                                                                                                                                                                                                                                                                                                                                 |
| Legal Description                                                                                                                                                                                                                                                                                                                                                                                                                                                                                                                                                                                                                                                                                                                                                                                                                                                                                                                                                                                                                                                                            |
| A parcel of land located in the Southeast 1/4 of the Southeast 1/4 of Section 9, Town 4 North, Range 15 East, Town of Whitewater, Walworth County, Wisconsin, described as follows: Commence at the East 1/4 corner of said Section 9; thence South 0°30'12" West, along the East line of said Southeast 1/4 of said Section 9, 1316.19' feet; thence South 87°58'40" West, along the North line of the Southeast 1/4 of said Southeast 1/4 of Section 9 and the North line of Willis Ray Road, 1005.25 feet to the Point of Beginning; thence South 0°29'48" West 481.00 feet to an iron pipe; thence South 87°58'40" West 315.00 feet to a point on the West line of the Southeast 1/4 of said Southeast 1/4 of Section 9; thence North 0°29'48" East, along said West line, 481.00 feet to an iron pipe at the Northwest Corner of the Southeast 1/4 of the Southeast 1/4 of said Section 9; thence North 87°58'40" East, along the North line of the Southeast 1/4 of said Southeast 1/4 of Section 9 and the North line of said Willis Ray Road, 315.00 feet to the Point of Beginning. |
| Said parcel contains 3.475 acres (151,368 sq.ft.) of land, more or less.                                                                                                                                                                                                                                                                                                                                                                                                                                                                                                                                                                                                                                                                                                                                                                                                                                                                                                                                                                                                                     |
| Said parcel contains 2.998 acres (130,578 sq.ft.) of land, more or less, exclusive of the right of way of Willis Ray Road                                                                                                                                                                                                                                                                                                                                                                                                                                                                                                                                                                                                                                                                                                                                                                                                                                                                                                                                                                    |
| Surveyors Certificate                                                                                                                                                                                                                                                                                                                                                                                                                                                                                                                                                                                                                                                                                                                                                                                                                                                                                                                                                                                                                                                                        |
| I, Douglas G. Olson, Wisconsin Professional Land Surveyor, do hereby certify that the property hereon described has been surveyed under my direction and that the map shown hereon is a correct representation of all of the exterior boundaries of the land surveyed and the division thereof and that I have fully complied with the owners/agents instructions, Section 236.34 of the Wisconsin Statutes, the Subdivision Control Ordinarce, Walworth County, Wisconsin, the Town of Whitewater, Walworth County, Wisconsin and the land division and subdivision ordinance, City of Whitewater, Walworth County, Wisconsin.  Date: November 21, 2024.  Douglas G. Olson P.L.S. 2093  ELKHORN, WI  Walworth County Approval  Approved this day of, 202_ by the Walworth County Zoning Agency.                                                                                                                                                                                                                                                                                             |
| Walworth County Approval                                                                                                                                                                                                                                                                                                                                                                                                                                                                                                                                                                                                                                                                                                                                                                                                                                                                                                                                                                                                                                                                     |
| Approved this day of, 202 by the Walworth County Zoning Agency.  Rick Stacey, Chairperson  Town Board Approval  Approved this day of, 202 by the Town Board of the Town of Whitewater, Wisconsin.                                                                                                                                                                                                                                                                                                                                                                                                                                                                                                                                                                                                                                                                                                                                                                                                                                                                                            |
| Lowell Hagen, Chairperson                                                                                                                                                                                                                                                                                                                                                                                                                                                                                                                                                                                                                                                                                                                                                                                                                                                                                                                                                                                                                                                                    |
| Extraterritorial Approval                                                                                                                                                                                                                                                                                                                                                                                                                                                                                                                                                                                                                                                                                                                                                                                                                                                                                                                                                                                                                                                                    |
| Approved this day of, 202 by the Plan and Architectural Review Commission of the City of Whitewater, Wisconsin.                                                                                                                                                                                                                                                                                                                                                                                                                                                                                                                                                                                                                                                                                                                                                                                                                                                                                                                                                                              |