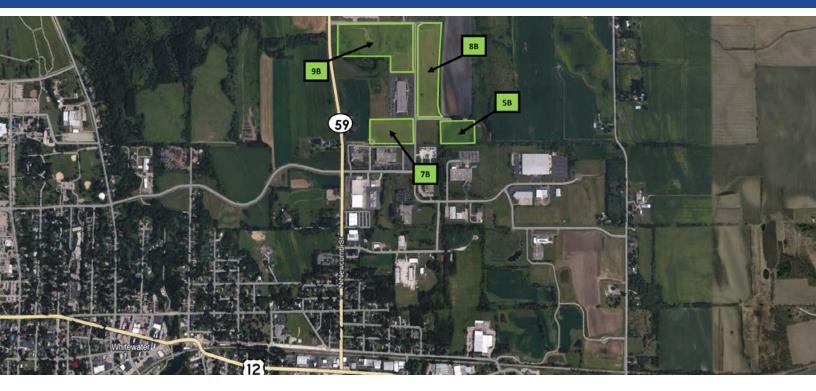

## LOT 5B, LOT 7B, LOT 8B & LOT 9B | +/- 1.29 - 25.03 ACRES OF VACANT LAND FOR SALE

#### **OFFERING SUMMARY**

| Lot 5B                                          |                                                      |
|-------------------------------------------------|------------------------------------------------------|
| Lot Size:                                       | +/- 5.84 Acres                                       |
| Tax / APN #:                                    | 292-0515-3424-002                                    |
| Lot 7B                                          |                                                      |
| Lot Size:                                       | +/- 7.7 Acres                                        |
| Tax / APN #:                                    | 292-0515-3432-000                                    |
| Lot 8B                                          |                                                      |
| Lot Size:                                       | +/- 14.59 Acres                                      |
| Tax / APN #:                                    | 292-0515-3434-003                                    |
| Lot 9B                                          |                                                      |
| Lot Size:                                       | +/- 17.1 Acres                                       |
| Tax / APN#                                      | 292-0515-3432-000                                    |
| KRISTEN PARKS<br>Vice President<br>414.858.5226 | RAY GOODDEN<br>Senior Vice President<br>414.858.5203 |

#### **PROPERTY HIGHLIGHTS**

- \$29,000 per acre
- All utilities at lot lines: Gas, electric, fiber optic and sewer
- Shovel ready lot •
- Easy access from Hwy 12 and Hwy 59

414.425.2700

- Numerous incentives to expand or grow your business including TID #10
- Located in Jefferson County