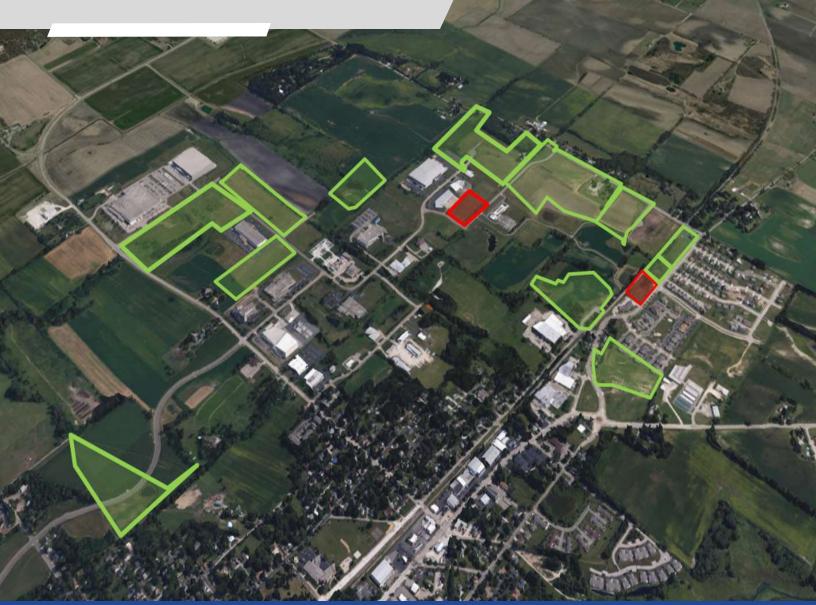

### HIGHLIGHTS | +/- 1.29 - 25.03 ACRES OF VACANT LAND FOR SALE

### **PROPERTY HIGHLIGHTS**

- Easy access to major cities such as Chicago, Milwaukee and Madison.
- Whitewater's leading industries revolve around education, wholesale, healthcare, social services and manufacturing, technology, agricultural sciences and software development.
- Whitewater's Community Development Authority is committed to recruit and retain businesses while creating employment opportunities by using a variety of strategies, incentives and assistance.
- Whitewater's business park was thoughtfully designed with greenspace and park and walking paths throughout, generous covenents, large lots for variety of top businesses
- Whitewater is located in the heart of of Wisconsin's tri-county area: Jefferson, Rock and Walworth county
- The tri-county area has a workforce of over 190,000.
- Whitewater's community is one of the largest groups of persons with Bachelors degrees or higher.