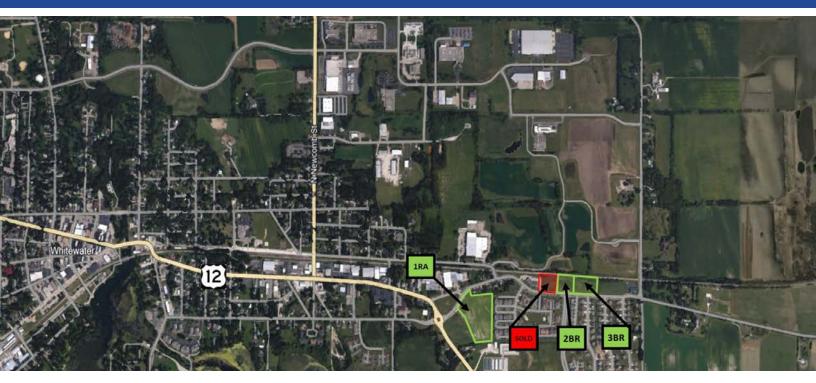

## LOT 1BR, LOT 2BR, LOT 3BR & LOT 1RA | BLUFF ROAD COMMERCIAL DISTICT LAND FOR SALE

### **OFFERING SUMMARY**

Lot 1BR (SOLD)

| Lot Size:                                       | +/- 1.01 Acres                                       |
|-------------------------------------------------|------------------------------------------------------|
| Tax / APN #:                                    | /A323600002                                          |
| Lot 1RA                                         |                                                      |
| Lot Size:                                       | +/- 7.21 Acres                                       |
| Tax / APN #:                                    | /405400001                                           |
| Lot 2BR                                         |                                                      |
| Lot Size:                                       | +/- 1.29 Acres                                       |
| Tax / APN #:                                    | /A503200001                                          |
| Lot 3BR                                         |                                                      |
| Lot Size:                                       | +/- 2.11 Acres                                       |
| Tax / APN #:                                    | /A503200002                                          |
| KRISTEN PARKS<br>Vice President<br>414.858.5226 | RAY GOODDEN<br>Senior Vice President<br>414.858.5203 |