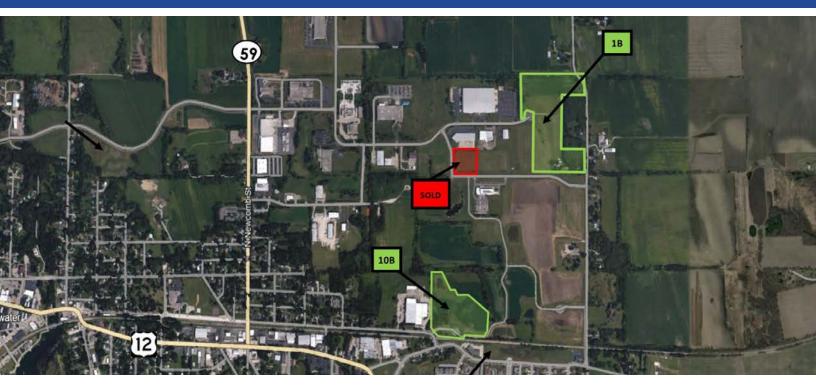

## LOT 1B, LOT 4B & LOT 10B | +/- 1.29 - 25.03 ACRES OF VACANT LAND FOR SALE

| OFFERING SUMMARY |
|------------------|
|------------------|

| OFFERING SUMM                   | ARY                                  | PROPERTY HIGHLIGH                                             | ITS              |                 |           |  |  |
|---------------------------------|--------------------------------------|---------------------------------------------------------------|------------------|-----------------|-----------|--|--|
| Lot 1B                          |                                      | • \$29,000 per acre                                           |                  |                 |           |  |  |
| Lot Size:                       | +/- 21.6 Acres                       | • All utilities at lot lines                                  | : Gas, electr    | ic, fiber optic | and sewer |  |  |
| Tax / ADNL #1                   | T / 1 D1 //                          |                                                               | Shovel ready lot |                 |           |  |  |
| Tax / APN #:                    | /WUP 00322                           | <ul> <li>Easy access from Hwy 12 and Hwy 59</li> </ul>        |                  |                 |           |  |  |
| Lot 4B (SOLD)                   |                                      | <ul> <li>Numerous incentives<br/>including TID #10</li> </ul> | s to expand o    | or grow your    | business  |  |  |
| Lot Size:                       | +/- 2.65 Acres                       | Located in Walworth                                           | County           |                 |           |  |  |
| Tax / APN #:                    | /A455500001                          | DEMOGRAPHICS                                                  |                  |                 |           |  |  |
| Lot 10B                         |                                      |                                                               | 5 MILES          | 10 MILES        | 20 MILES  |  |  |
|                                 |                                      | Total Households                                              | 6,682            | 18,776          | 104,775   |  |  |
| Lot Size:                       | +/- 10.96 Acres                      | Total Population                                              | 17,942           | 43,256          | 236,610   |  |  |
| Tax / APN #:                    | /A444200001                          | Average HH Income                                             | \$56,051         | \$68,140        | \$75,843  |  |  |
| KRISTEN PARKS<br>Vice President | RAY GOODDEN<br>Senior Vice President |                                                               |                  |                 |           |  |  |