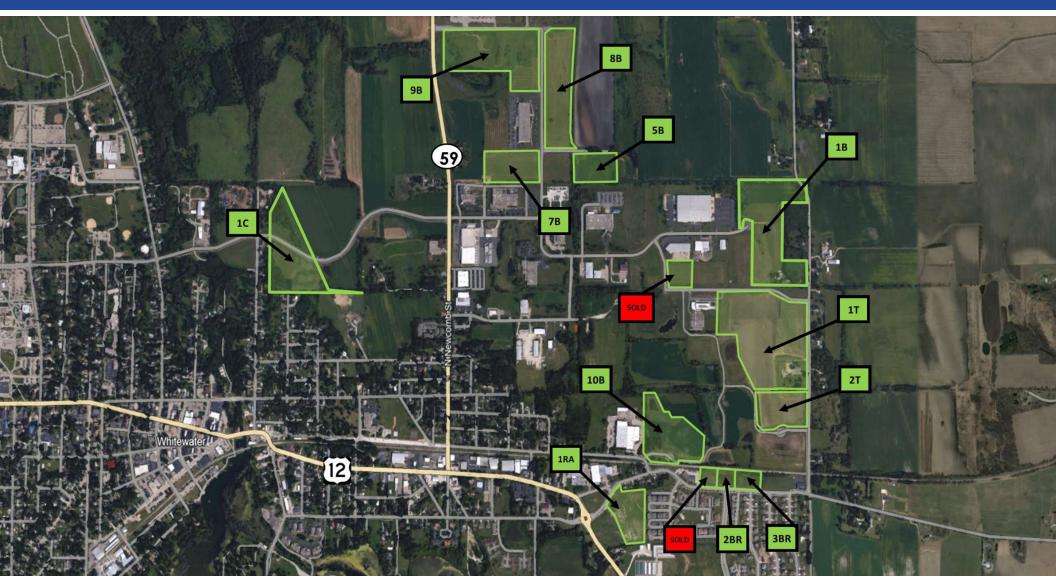

## LAND LOTS | +/- 1.29 - 25.03 ACRES OF VACANT LAND FOR SALE

| STATUS      | LOT #              | APN               | SIZE        | PRICE     | ZONING |
|-------------|--------------------|-------------------|-------------|-----------|--------|
| Available   | 1B                 | /WUP 00322        | 21.6 Acres  | \$626,400 | M-1    |
| Sold        | 4B                 | /A455500001       | 2.65 Acres  | -         | M-1    |
| Available   | 5B                 | 292-0515-3424-002 | 5.84 Acres  | \$169,360 | M-1    |
| Available   | 7B                 | 292-0515-3432-000 | 7.7 Acres   | \$223,300 | M-1    |
| Available   | 8B                 | 292-0515-3434-003 | 14.59 Acres | \$423,110 | M-1    |
| Available   | 9B                 | 292-0515-3432-000 | 17.1 Acres  | \$495,900 | M-1    |
| Available   | 10B                | /A444200001       | 10.96 Acres | \$317,840 | M-1    |
| Available   | 1T                 | /A444300002       | 25.03 Acres | \$725,870 | TP     |
| Available   | 2T                 | /A444200002       | 8.41 Acres  | \$243,890 | TP     |
| Unavailable | ЗT                 | /A444200003       | 7.56 Acres  | \$219,240 | TP     |
| Sold        | 1BR                | /A323600002       | 1.01 Acres  | N/A       | B-3    |
| Available   | 2BR                | /A503200001       | 1.29 Acres  | \$37,410  | B-3    |
| Available   | 3BR                | /A503200002       | 2.11 Acres  | \$61,190  | B-3    |
| Available   | 1RA                | /405400001        | 7.21 Acres  | \$209,090 | B-3    |
| Available   | Starin Road Parcel | /WUP 0018D        | 13.91 Acres | \$403,390 | R-2    |

## LOT 1B, LOT 4B & LOT 10B | +/- 1.29 - 25.03 ACRES OF VACANT LAND FOR SALE

| OFFERING SUMMARY |
|------------------|
|------------------|

| OFFERING SUMM                   | ARY                                  | PROPERTY HIGHLIGH                                             | ITS              |                 |           |  |  |
|---------------------------------|--------------------------------------|---------------------------------------------------------------|------------------|-----------------|-----------|--|--|
| Lot 1B                          |                                      | • \$29,000 per acre                                           |                  |                 |           |  |  |
| Lot Size:                       | +/- 21.6 Acres                       | • All utilities at lot lines                                  | : Gas, electr    | ic, fiber optic | and sewer |  |  |
| Tax / ADNL #1                   | T / 1 D1 //                          |                                                               | Shovel ready lot |                 |           |  |  |
| Tax / APN #:                    | /WUP 00322                           | <ul> <li>Easy access from Hwy 12 and Hwy 59</li> </ul>        |                  |                 |           |  |  |
| Lot 4B (SOLD)                   |                                      | <ul> <li>Numerous incentives<br/>including TID #10</li> </ul> | s to expand o    | or grow your    | business  |  |  |
| Lot Size:                       | +/- 2.65 Acres                       | Located in Walworth                                           | County           |                 |           |  |  |
| Tax / APN #:                    | /A455500001                          | DEMOGRAPHICS                                                  |                  |                 |           |  |  |
| Lot 10B                         |                                      |                                                               | 5 MILES          | 10 MILES        | 20 MILES  |  |  |
|                                 |                                      | Total Households                                              | 6,682            | 18,776          | 104,775   |  |  |
| Lot Size:                       | +/- 10.96 Acres                      | Total Population                                              | 17,942           | 43,256          | 236,610   |  |  |
| Tax / APN #:                    | /A444200001                          | Average HH Income                                             | \$56,051         | \$68,140        | \$75,843  |  |  |
| KRISTEN PARKS<br>Vice President | RAY GOODDEN<br>Senior Vice President |                                                               |                  |                 |           |  |  |

## LOT 5B, LOT 7B, LOT 8B & LOT 9B | +/- 1.29 - 25.03 ACRES OF VACANT LAND FOR SALE

#### **OFFERING SUMMARY**

| Lot 5B                                          |                                                      |
|-------------------------------------------------|------------------------------------------------------|
| Lot Size:                                       | +/- 5.84 Acres                                       |
| Tax / APN #:                                    | 292-0515-3424-002                                    |
| Lot 7B                                          |                                                      |
| Lot Size:                                       | +/- 7.7 Acres                                        |
| Tax / APN #:                                    | 292-0515-3432-000                                    |
| Lot 8B                                          |                                                      |
| Lot Size:                                       | +/- 14.59 Acres                                      |
| Tax / APN #:                                    | 292-0515-3434-003                                    |
| Lot 9B                                          |                                                      |
| Lot Size:                                       | +/- 17.1 Acres                                       |
| Tax / APN#                                      | 292-0515-3432-000                                    |
| KRISTEN PARKS<br>Vice President<br>414.858.5226 | RAY GOODDEN<br>Senior Vice President<br>414.858.5203 |

# LOT 1T & LOT 2T | TECHNOLOGY PARK LAND FOR SALE

| OFFERING SUMMAR                                                     | Y                                                                          | PROPERTY HIGHLIGH                                                                                                                           | TS           |             |          |  |
|---------------------------------------------------------------------|----------------------------------------------------------------------------|---------------------------------------------------------------------------------------------------------------------------------------------|--------------|-------------|----------|--|
| Lot 1T                                                              |                                                                            | <ul> <li>\$29,000 per acre</li> </ul>                                                                                                       |              |             |          |  |
| Lot Size:                                                           | +/- 25.03 Acres                                                            | <ul> <li>Certified development</li> <li>"suitable for develop</li> <li>Development Corport</li> </ul>                                       | ment" by the | Wisconsin E | conomic  |  |
| Tax / APN #:                                                        | /A444300002                                                                | <ul> <li>Direct access to UW-<br/>between the Technol<br/>connecting your busi</li> </ul>                                                   | ogy Park an  | d the UW Wh | itewater |  |
| Lot 2T                                                              |                                                                            | <ul> <li>Greenspace with park and walking paths throughout,<br/>generous covenents, large lots for variety of top<br/>businesses</li> </ul> |              |             |          |  |
|                                                                     |                                                                            | Located in Walworth                                                                                                                         | County       |             |          |  |
| Lot Size:                                                           | +/- 8.41 Acres                                                             | DEMOGRAPHICS                                                                                                                                |              |             |          |  |
|                                                                     |                                                                            |                                                                                                                                             | 5 MILES      | 10 MILES    | 20 MILES |  |
| Tax / APN # :                                                       | /A444200002                                                                | Total Households                                                                                                                            | 6,682        | 18,776      | 104,775  |  |
|                                                                     | /A444200002                                                                | Total Population                                                                                                                            | 17,942       | 43,256      | 236,610  |  |
|                                                                     |                                                                            | Average HH Income                                                                                                                           | \$56,051     | \$68,140    | \$75,843 |  |
| KRISTEN PARKS<br>Vice President<br>414.858.5226<br>kparks@acgwi.com | RAY GOODDEN<br>Senior Vice President<br>414.858.5203<br>rgoodden@acgwi.com |                                                                                                                                             |              |             |          |  |

## LOT 1BR, LOT 2BR, LOT 3BR & LOT 1RA | BLUFF ROAD COMMERCIAL DISTICT LAND FOR SALE

### **OFFERING SUMMARY**

Lot 1BR (SOLD)

| Lot Size:                                       | +/- 1.01 Acres                                       |
|-------------------------------------------------|------------------------------------------------------|
| Tax / APN #:                                    | /A323600002                                          |
| Lot 1RA                                         |                                                      |
| Lot Size:                                       | +/- 7.21 Acres                                       |
| Tax / APN #:                                    | /405400001                                           |
| Lot 2BR                                         |                                                      |
| Lot Size:                                       | +/- 1.29 Acres                                       |
| Tax / APN #:                                    | /A503200001                                          |
| Lot 3BR                                         |                                                      |
| Lot Size:                                       | +/- 2.11 Acres                                       |
| Tax / APN #:                                    | /A503200002                                          |
| KRISTEN PARKS<br>Vice President<br>414.858.5226 | RAY GOODDEN<br>Senior Vice President<br>414.858.5203 |

## STARIN ROAD PARCEL | +/- 13.91 ACRES OF RESIDENTIAL DEVELOPMENT FOR SALE

| OFFERING SUMMARY   |                 | PROPERTY HIGHLIGH                                            | ITS                                               |                |              |  |  |
|--------------------|-----------------|--------------------------------------------------------------|---------------------------------------------------|----------------|--------------|--|--|
| Starin Road Parcel |                 | <ul> <li>Large residential par</li> </ul>                    | cel for sale ii                                   | n the heart of | f Whitewater |  |  |
|                    |                 | <ul> <li>Within 5 minutes of s<br/>park</li> </ul>           | shopping, scl                                     | nools and the  | e industrial |  |  |
| Lot Size:          | +/- 13.91 Acres | Beautiful setting with rolling hills, flat areas and privacy |                                                   |                |              |  |  |
|                    |                 |                                                              | Concept plan available with +/- 32 potential lots |                |              |  |  |
|                    |                 | DEMOGRAPHICS                                                 |                                                   |                |              |  |  |
| Tax / APN #:       | /WUP 0018D      |                                                              | 5 MILES                                           | 10 MILES       | 20 MILES     |  |  |
|                    |                 | Total Households                                             | 6,682                                             | 18,776         | 104,775      |  |  |
|                    | \$29,000        | Total Population                                             | 17,942                                            | 43,256         | 236,610      |  |  |
| Price / Acre:      |                 | Average HH Income                                            | \$56,051                                          | \$68,140       | \$75,843     |  |  |
|                    |                 | -                                                            |                                                   |                |              |  |  |