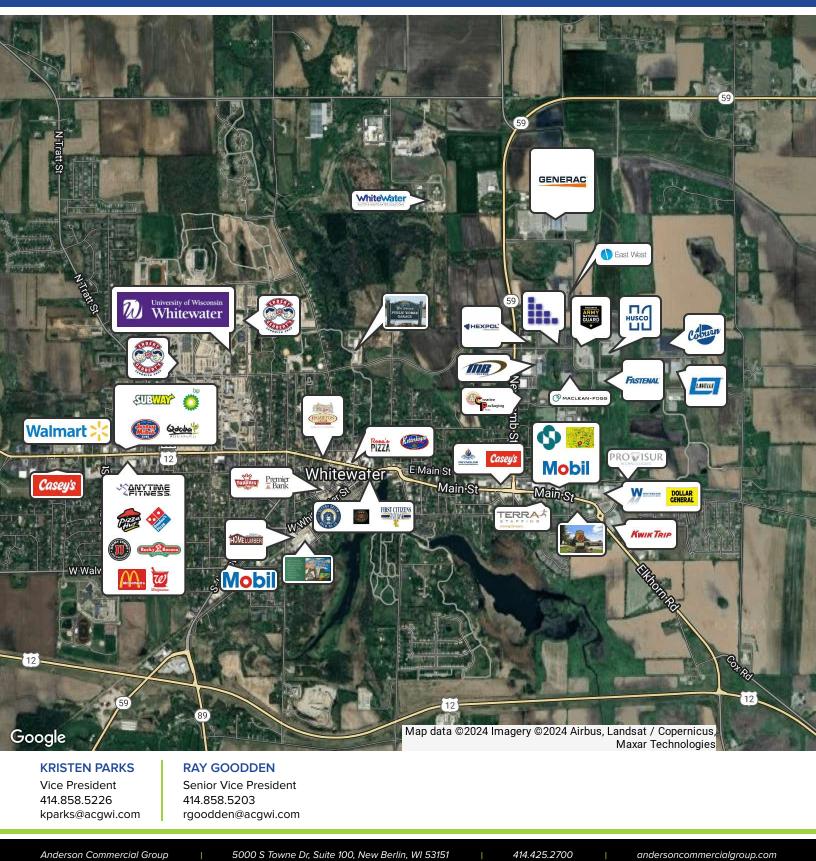

## RETAILER MAP | +/- 1.29 - 25.03 ACRES OF VACANT LAND FOR SALE

Anderson Commercial Group

Information shown herein was provided by the Seller/Lessor and/or other third parties and has not been verified by the broker unless otherwise indicated. All references to ac square feet of the property or premises are approximate and must be verified by purchaser or tenant for accuracy.