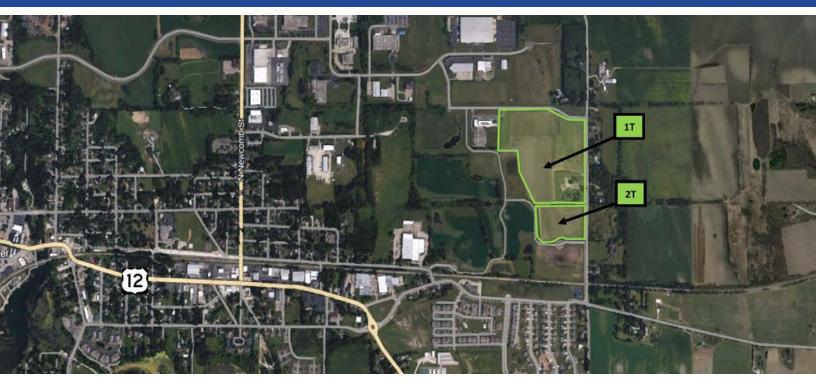

# LOT 1T & LOT 2T | TECHNOLOGY PARK LAND FOR SALE

| OFFERING SUMMAR                                                     | Y                                                                          | PROPERTY HIGHLIGH                                                                                                                           | TS           |             |          |  |
|---------------------------------------------------------------------|----------------------------------------------------------------------------|---------------------------------------------------------------------------------------------------------------------------------------------|--------------|-------------|----------|--|
| Lot 1T                                                              |                                                                            | <ul> <li>\$29,000 per acre</li> </ul>                                                                                                       |              |             |          |  |
| Lot Size:                                                           | +/- 25.03 Acres                                                            | <ul> <li>Certified development</li> <li>"suitable for develop</li> <li>Development Corport</li> </ul>                                       | ment" by the | Wisconsin E | conomic  |  |
| Tax / APN #:                                                        | /A444300002                                                                | <ul> <li>Direct access to UW-<br/>between the Technol<br/>connecting your busi</li> </ul>                                                   | ogy Park an  | d the UW Wh | itewater |  |
| Lot 2T                                                              |                                                                            | <ul> <li>Greenspace with park and walking paths throughout,<br/>generous covenents, large lots for variety of top<br/>businesses</li> </ul> |              |             |          |  |
|                                                                     |                                                                            | Located in Walworth                                                                                                                         | County       |             |          |  |
| Lot Size:                                                           | +/- 8.41 Acres                                                             | DEMOGRAPHICS                                                                                                                                |              |             |          |  |
|                                                                     |                                                                            |                                                                                                                                             | 5 MILES      | 10 MILES    | 20 MILES |  |
| Tax / APN # :                                                       | /A444200002                                                                | Total Households                                                                                                                            | 6,682        | 18,776      | 104,775  |  |
|                                                                     | /A444200002                                                                | Total Population                                                                                                                            | 17,942       | 43,256      | 236,610  |  |
|                                                                     |                                                                            | Average HH Income                                                                                                                           | \$56,051     | \$68,140    | \$75,843 |  |
| KRISTEN PARKS<br>Vice President<br>414.858.5226<br>kparks@acgwi.com | RAY GOODDEN<br>Senior Vice President<br>414.858.5203<br>rgoodden@acgwi.com |                                                                                                                                             |              |             |          |  |