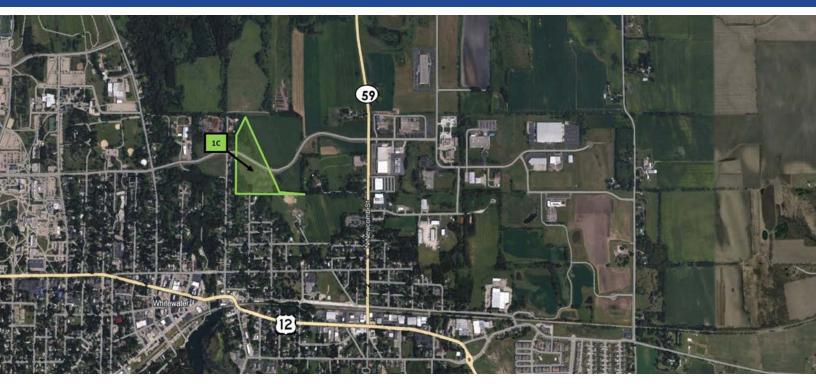

## STARIN ROAD PARCEL | +/- 13.91 ACRES OF RESIDENTIAL DEVELOPMENT FOR SALE

| OFFERING SUMMARY   |                 | PROPERTY HIGHLIGH                                            | ITS                                               |                |              |  |  |
|--------------------|-----------------|--------------------------------------------------------------|---------------------------------------------------|----------------|--------------|--|--|
| Starin Road Parcel |                 | <ul> <li>Large residential par</li> </ul>                    | cel for sale ii                                   | n the heart of | f Whitewater |  |  |
|                    |                 | <ul> <li>Within 5 minutes of s<br/>park</li> </ul>           | shopping, scl                                     | nools and the  | e industrial |  |  |
| Lot Size:          | +/- 13.91 Acres | Beautiful setting with rolling hills, flat areas and privacy |                                                   |                |              |  |  |
|                    |                 |                                                              | Concept plan available with +/- 32 potential lots |                |              |  |  |
|                    |                 | DEMOGRAPHICS                                                 |                                                   |                |              |  |  |
| Tax / APN #:       | /WUP 0018D      |                                                              | 5 MILES                                           | 10 MILES       | 20 MILES     |  |  |
|                    |                 | Total Households                                             | 6,682                                             | 18,776         | 104,775      |  |  |
|                    | \$29,000        | Total Population                                             | 17,942                                            | 43,256         | 236,610      |  |  |
| Price / Acre:      |                 | Average HH Income                                            | \$56,051                                          | \$68,140       | \$75,843     |  |  |
|                    |                 | -                                                            |                                                   |                |              |  |  |

## MAP | +/- 1.29 - 25.03 ACRES OF VACANT LAND FOR SALE