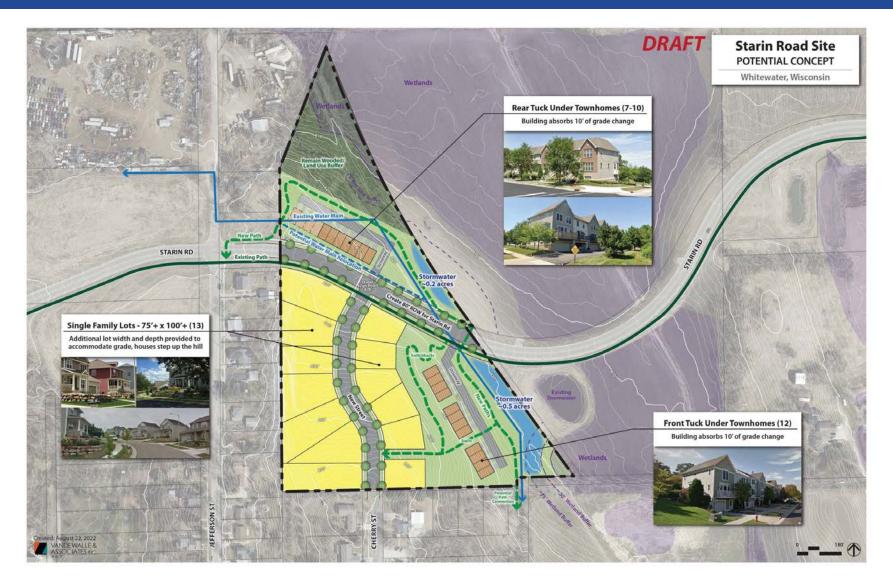

## STARIN ROAD PARCEL | +/- 13.91 ACRES OF RESIDENTIAL DEVELOPMENT FOR SALE

| OFFERING SUMMARY   |                 | PROPERTY HIGHLIGH                                            | ITS                                               |                |              |  |  |
|--------------------|-----------------|--------------------------------------------------------------|---------------------------------------------------|----------------|--------------|--|--|
| Starin Road Parcel |                 | <ul> <li>Large residential par</li> </ul>                    | cel for sale ii                                   | n the heart of | f Whitewater |  |  |
|                    |                 | <ul> <li>Within 5 minutes of s<br/>park</li> </ul>           | shopping, scl                                     | nools and the  | e industrial |  |  |
| Lot Size:          | +/- 13.91 Acres | Beautiful setting with rolling hills, flat areas and privacy |                                                   |                |              |  |  |
|                    |                 |                                                              | Concept plan available with +/- 32 potential lots |                |              |  |  |
|                    |                 | DEMOGRAPHICS                                                 |                                                   |                |              |  |  |
| Tax / APN #:       | /WUP 0018D      |                                                              | 5 MILES                                           | 10 MILES       | 20 MILES     |  |  |
|                    |                 | Total Households                                             | 6,682                                             | 18,776         | 104,775      |  |  |
|                    | \$29,000        | Total Population                                             | 17,942                                            | 43,256         | 236,610      |  |  |
| Price / Acre:      |                 | Average HH Income                                            | \$56,051                                          | \$68,140       | \$75,843     |  |  |
|                    |                 | -                                                            |                                                   |                |              |  |  |

### STARIN ROAD CONCEPT PLAN | +/- 1.29 - 25.03 ACRES OF VACANT LAND FOR SALE