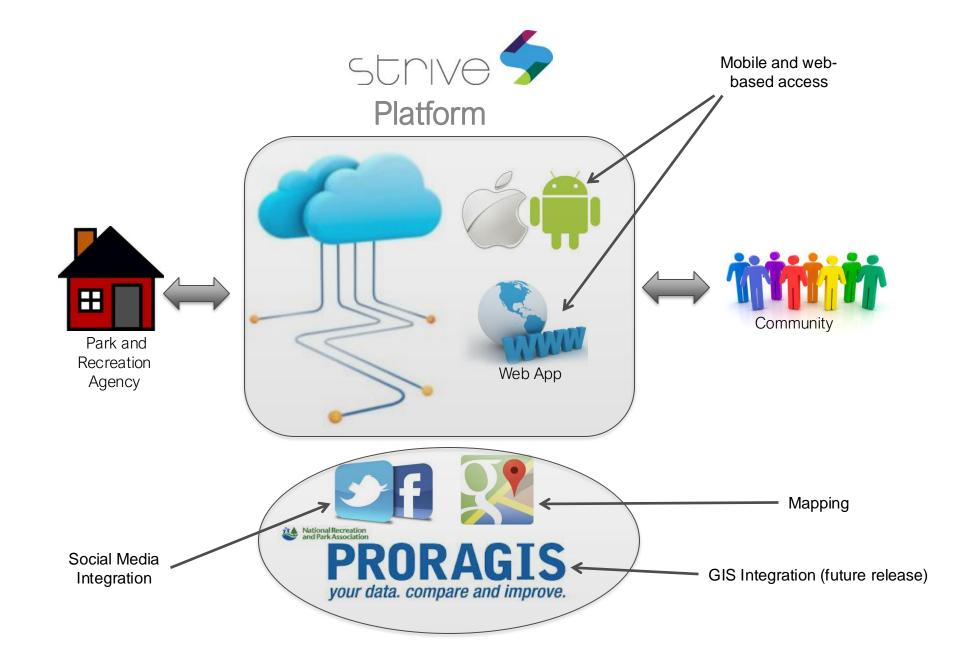

## **Community Engagement Ecosystem**

Discover your community

### WHITEWATER STARTUP ECOSYSTEM

Seek. Discover. Engage.

Download the Strive App

In partnership with

**Event Stream** 

Social Media