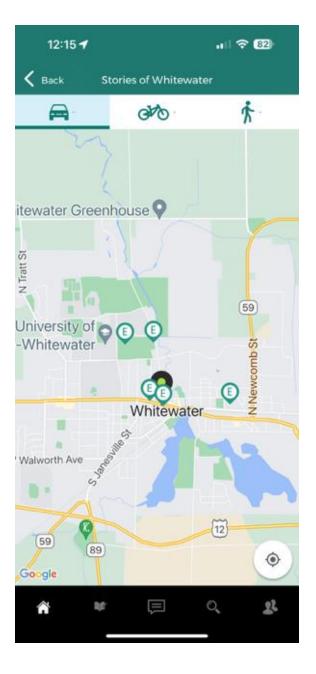

#### Snapshot of the Mammoth Hike Challenge – October 2020

- Mammoth Hike Challenge during the month of October 2020 was a huge success
- StriveOn app: Over 1600 downloads (IOS + Android)
- Few Analytics:
  - · Over 2400 check-ins
  - · Over 3200 experiences engaged
- Users engaged with various segments of the Ice Age Trail, visited Ice Age Trail communities and visited local businesses.