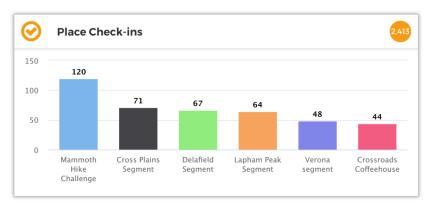

#### Snapshot of the Mammoth Hike Challenge – October 2020

- Mammoth Hike Challenge during the month of October 2020 was a huge success
- StriveOn app: Over 1600 downloads (IOS + Android)
- Few Analytics:
  - · Over 2400 check-ins
  - · Over 3200 experiences engaged
- Users engaged with various segments of the Ice Age Trail, visited Ice Age Trail communities and visited local businesses.