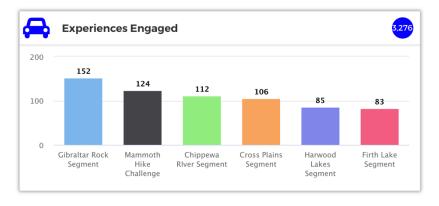

#### Snapshot of the Mammoth Hike Challenge – October 2020

- Mammoth Hike Challenge during the month of October 2020 was a huge success
- StriveOn app: Over 1600 downloads (IOS + Android)
- Few Analytics:
  - · Over 2400 check-ins
  - · Over 3200 experiences engaged
- Users engaged with various segments of the Ice Age Trail, visited Ice Age Trail communities and visited local businesses.