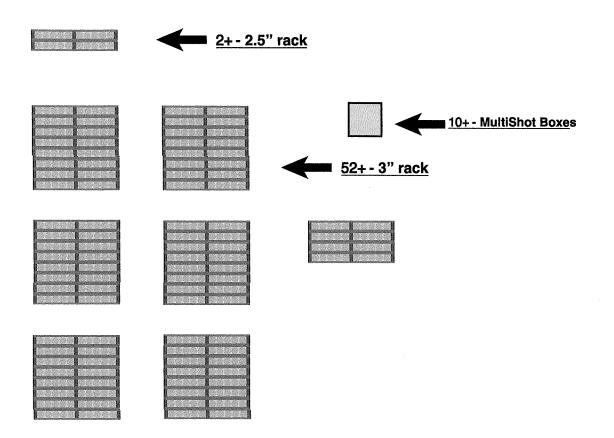

#### 2023 Application for Fireworks Other Than Consumer or Low Impact

FOR USE BY LEGISLATIVE BODY OF CITY, VILLAGE OR TOWNSHIP BOARD ONLY DATE PERMIT(S) EXPIRE:

| Authority: 2011 PA 256                                             | or group because of race, sex, reli<br>need assistance with reading, writi | <ol> <li>VILLAGE OR I OWNSHIP BOARD will not discriminate against ar<br/>glon, age, national origin, color, marital status, disability, or political be<br/>ng, hearing, etc., under the Americans with Disabilities Act, you may re<br/>dy of City, Village or Township Board.</li> </ol> | liefs. If you                                 |                                        |
|--------------------------------------------------------------------|----------------------------------------------------------------------------|--------------------------------------------------------------------------------------------------------------------------------------------------------------------------------------------------------------------------------------------------------------------------------------------|-----------------------------------------------|----------------------------------------|
| TYPE OF PERMIT(S) (Select all ap                                   | plicable boxes)                                                            |                                                                                                                                                                                                                                                                                            |                                               |                                        |
| Agricultural or Wildlife Fireworks                                 | •                                                                          | Articles Pyrotechnic                                                                                                                                                                                                                                                                       | Display Fireworks                             |                                        |
| Public Display                                                     | J                                                                          | Private Display                                                                                                                                                                                                                                                                            |                                               |                                        |
| Special Effects Manufactured fo                                    | r Outdoor Pest Control or Ag                                               | ricultural Purposes                                                                                                                                                                                                                                                                        |                                               |                                        |
| NAME OF APPLICANT                                                  |                                                                            | ADDRESS OF APPLICANT                                                                                                                                                                                                                                                                       | AGE OF APPLICANT 18 YEARS OR                  | OLDEB                                  |
| Alpine Valley                                                      | 1 -                                                                        | 6775 Highland Rd, White Lake, MI 48383                                                                                                                                                                                                                                                     | X YES NO                                      | OLDER                                  |
| NAME OF PERSON OR RESIDENT AGENT<br>CORPORATION, LLC, DBA OR OTHER |                                                                            | ADDRESS PERSON OR RESIDENT AGENT REPRESENTING COR                                                                                                                                                                                                                                          | PORATION, LLC, DBA OR OTHER                   |                                        |
| IF A NON-RESIDENT APPLICANT (LIST NA OR MICHIGAN RESIDENT AGENT)   |                                                                            | ADDRESS (MICHIGAN ATTORNEY OR MICHIGAN RESIDENT AGENT)                                                                                                                                                                                                                                     | TELEPHONE NUMBER                              |                                        |
| NAME OF PYROTECHNIC OPERATOR Gen-X Pyrotechnics                    |                                                                            | ADD IESS OF PYROTECHNIC OPERATOR<br>2906 Pine Needle Dr, White Lake, MI 48383                                                                                                                                                                                                              | AGE OF PYROTECH NC OPERATO OLDER x□ YES □ NO. | R 18 YEARS OR                          |
| NO. YEARS EXPERIENCE NO. D                                         | DISPLAYS                                                                   | WHERE                                                                                                                                                                                                                                                                                      |                                               |                                        |
| 20+ 350                                                            |                                                                            | Various locations in Michigan                                                                                                                                                                                                                                                              | AOE OE AOODT ANT 40 VEAPO OD                  | OI DED                                 |
| See Attached                                                       | 1                                                                          | See Attached                                                                                                                                                                                                                                                                               | AGE OF ASSET ANT 18 YEARS OR<br>x☐ YES ☐ NO   | OLDER                                  |
| NAME OF OTHER ASSIST ANT See Attached                              | 1                                                                          | AD DESS OF OTHER ASSIST ANT See Attached                                                                                                                                                                                                                                                   | AGE OF OTHER ASSET ANT 18 YE. x YES NO        | ARS OR OLDER                           |
| EXACT LOCATION OF PROPOSED D BPILE Top of the Halfpipe (Half wi    |                                                                            | with side flattest snot)                                                                                                                                                                                                                                                                   |                                               |                                        |
| DATE OF PROPOSED D SPIAY                                           |                                                                            | TIME OF PROPOSED D SPIAY                                                                                                                                                                                                                                                                   |                                               |                                        |
| 12/31/23                                                           |                                                                            | 9:00pm                                                                                                                                                                                                                                                                                     |                                               |                                        |
| ATF approved stora                                                 | age magazines                                                              |                                                                                                                                                                                                                                                                                            |                                               | REGULATIONS.                           |
| ADDRESS OF BONDING CORPORATION C                                   | OR INSURANCE COMPANY                                                       | Se eAllached                                                                                                                                                                                                                                                                               |                                               |                                        |
| Se eAttached                                                       |                                                                            |                                                                                                                                                                                                                                                                                            |                                               |                                        |
| NUMBER OF FIREWORKS                                                |                                                                            | KIND OF FIREWORKS TO BE DISPLAYED (Please                                                                                                                                                                                                                                                  | provide additional pages as needed)           |                                        |
|                                                                    | Se eAttached                                                               |                                                                                                                                                                                                                                                                                            |                                               |                                        |
|                                                                    |                                                                            |                                                                                                                                                                                                                                                                                            |                                               |                                        |
|                                                                    |                                                                            | *                                                                                                                                                                                                                                                                                          | ***************************************       |                                        |
|                                                                    |                                                                            |                                                                                                                                                                                                                                                                                            |                                               |                                        |
|                                                                    |                                                                            |                                                                                                                                                                                                                                                                                            |                                               | ************************************** |
|                                                                    |                                                                            |                                                                                                                                                                                                                                                                                            | ***************************************       |                                        |
|                                                                    |                                                                            |                                                                                                                                                                                                                                                                                            |                                               |                                        |
|                                                                    |                                                                            |                                                                                                                                                                                                                                                                                            |                                               |                                        |
| AIGNATURE OF ARTURNAT                                              | 1                                                                          |                                                                                                                                                                                                                                                                                            |                                               |                                        |
| SIGNATURE OF APPLICANT                                             |                                                                            |                                                                                                                                                                                                                                                                                            | DATE                                          |                                        |
|                                                                    | in for                                                                     |                                                                                                                                                                                                                                                                                            | 11-21-0                                       | 102)                                   |