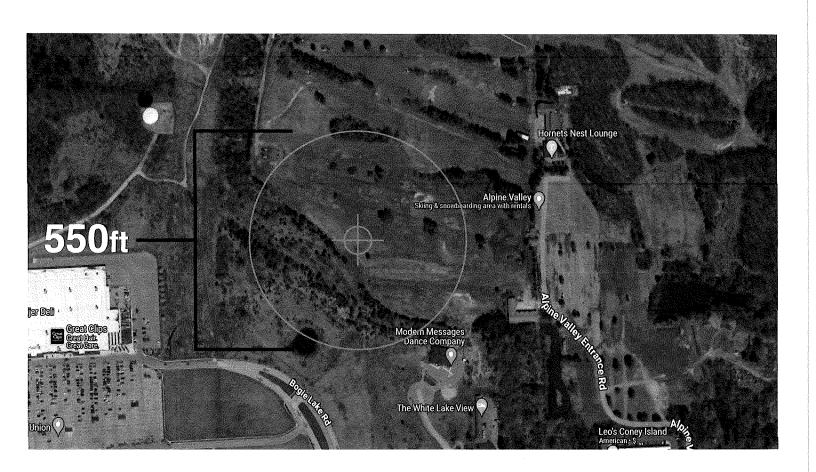

## Alpine Valley Exhibit A

Distance- 550 ft diameter

## <u>Key</u>

: Placement of display

: Perimeter of 550 ft will be held around display