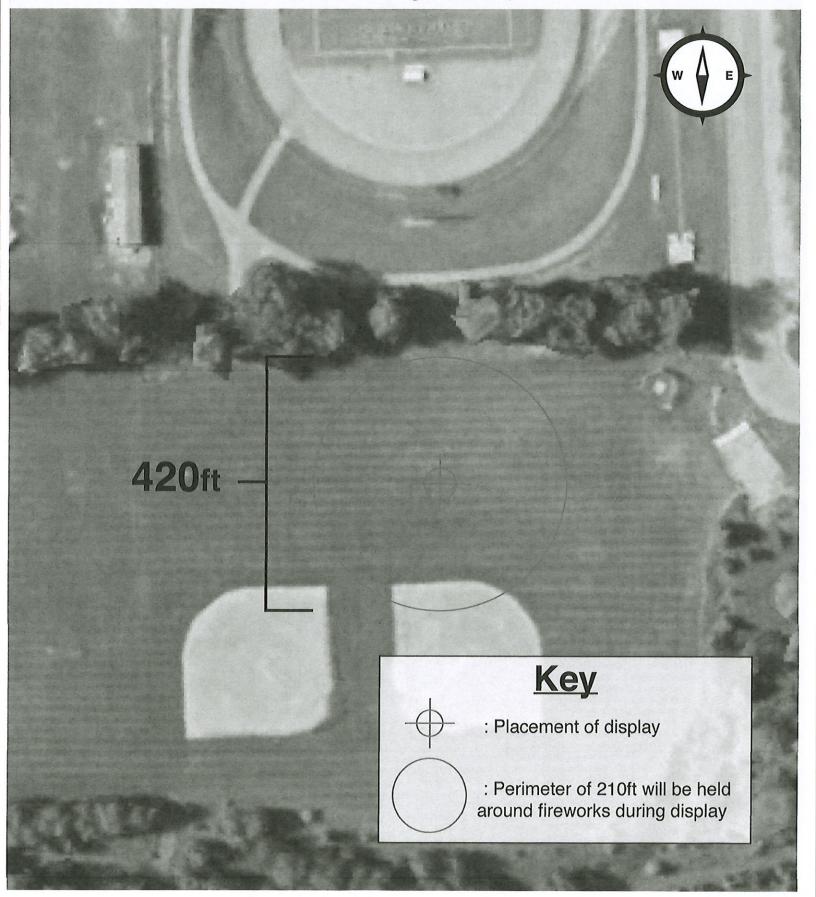

# Lakeland High School Distance- 420 ft diameter

Distance- 420 ft diameter (NFPA regulation)

| Certificate of Insurance                                                                                                                                                                                                                                                                                                                                                                                                                   |                                    |                                                                  |                   |                                     |                                                                                                                                                                                                                                                                                                                                      |                                             |                              |             |  |  |  |
|--------------------------------------------------------------------------------------------------------------------------------------------------------------------------------------------------------------------------------------------------------------------------------------------------------------------------------------------------------------------------------------------------------------------------------------------|------------------------------------|------------------------------------------------------------------|-------------------|-------------------------------------|--------------------------------------------------------------------------------------------------------------------------------------------------------------------------------------------------------------------------------------------------------------------------------------------------------------------------------------|---------------------------------------------|------------------------------|-------------|--|--|--|
|                                                                                                                                                                                                                                                                                                                                                                                                                                            | 27911 <b>Issue Date:</b> 9/13/2021 |                                                                  |                   |                                     |                                                                                                                                                                                                                                                                                                                                      |                                             |                              |             |  |  |  |
| PRODUCER Professional Program Insurance Brokerage 371 Bel Marin Keys Blvd., Suite #220 Novato, California 94949                                                                                                                                                                                                                                                                                                                            |                                    |                                                                  |                   |                                     | THIS CERTIFICATE IS ISSUED AS A MATTER OF INFORMATION ONLY AND CONFERS NO RIGHTS UPON THE CERTIFICATE HOLDER. THIS CERTIFICATE DOES NOT AMEND, EXTEND OR ALTER THE COVERAGE AFFORDED BY THE POLICIES BELOW.                                                                                                                          |                                             |                              |             |  |  |  |
|                                                                                                                                                                                                                                                                                                                                                                                                                                            |                                    |                                                                  |                   |                                     |                                                                                                                                                                                                                                                                                                                                      | INSURERS AFFORDING COVERAGE                 |                              |             |  |  |  |
| INSURED                                                                                                                                                                                                                                                                                                                                                                                                                                    |                                    |                                                                  |                   |                                     |                                                                                                                                                                                                                                                                                                                                      | INSURER A: Underwriter's at Lloyd's, London |                              |             |  |  |  |
| Gen-X Pyrotechnics, Inc.<br>2906 Pine Needle Dr                                                                                                                                                                                                                                                                                                                                                                                            |                                    |                                                                  |                   |                                     | Ī                                                                                                                                                                                                                                                                                                                                    | INSURER B:                                  |                              |             |  |  |  |
| White Lake, MI 48383                                                                                                                                                                                                                                                                                                                                                                                                                       |                                    |                                                                  |                   |                                     | ī                                                                                                                                                                                                                                                                                                                                    | INSURER C:                                  |                              |             |  |  |  |
|                                                                                                                                                                                                                                                                                                                                                                                                                                            |                                    |                                                                  |                   |                                     |                                                                                                                                                                                                                                                                                                                                      | INSURER D:                                  |                              |             |  |  |  |
| COVERAGES: THIS IS TO CERTIFY THAT THE POLICIES OF INSURANCE LISTED BELOW HAVE BEEN ISSUED TO THE NAMED INSURED ABOVE FOR THE PERIOD INDICATED. NOTWITHSTANDING ANY REQUIREMENT, TERM OR CONDITION OF ANY CONTRACT OR OTHER DOCUMENT WITH RESPECT TO WHICH THIS CERTIFICATE MAY BE ISSUED OR MAY PERTAIN, THE INSURANCE AFFORDED BY THE POLICIES DESCRIBED HEREIN IS SUBJECT TO ALL THE TERMS, EXCLUSIONS AND CONDITIONS OF SUCH POLICIES. |                                    |                                                                  |                   |                                     |                                                                                                                                                                                                                                                                                                                                      |                                             |                              |             |  |  |  |
| CO<br>LTR                                                                                                                                                                                                                                                                                                                                                                                                                                  | TYPE OF INSU                       | RANCE                                                            | POLICY NUMBER     | POLICY EFFECTIVE<br>DATE (DD/MM/YY) |                                                                                                                                                                                                                                                                                                                                      |                                             | LIMITS                       |             |  |  |  |
|                                                                                                                                                                                                                                                                                                                                                                                                                                            | GENERAL LIABIL                     | ITY                                                              | PY/21-0070        | 4/28/2021                           | 4/28/2022                                                                                                                                                                                                                                                                                                                            |                                             | EACH ACCIDENT                | \$5,000,000 |  |  |  |
| A CLAIMS MADE                                                                                                                                                                                                                                                                                                                                                                                                                              |                                    | ,                                                                | 1 1/21 00/0       | 11/20/2021                          |                                                                                                                                                                                                                                                                                                                                      |                                             | MEDICAL EXP (any one person) |             |  |  |  |
|                                                                                                                                                                                                                                                                                                                                                                                                                                            |                                    |                                                                  |                   |                                     |                                                                                                                                                                                                                                                                                                                                      |                                             | FIRE LEGAL LIABILITY         | \$50,000    |  |  |  |
|                                                                                                                                                                                                                                                                                                                                                                                                                                            |                                    |                                                                  |                   |                                     |                                                                                                                                                                                                                                                                                                                                      |                                             | GENERAL AGGREGATE            | \$5,000,000 |  |  |  |
|                                                                                                                                                                                                                                                                                                                                                                                                                                            |                                    |                                                                  |                   |                                     |                                                                                                                                                                                                                                                                                                                                      | PRODUCTS-COMP/ OPS AGG                      |                              |             |  |  |  |
|                                                                                                                                                                                                                                                                                                                                                                                                                                            |                                    |                                                                  | OCATIONS/VEHICLES | S/EXCLUSIONS ADDED ne following:    | BY ENDORSE                                                                                                                                                                                                                                                                                                                           | MENT/SPEC                                   | CIAL PROVISIONS              |             |  |  |  |
| Date(s) of Display:                                                                                                                                                                                                                                                                                                                                                                                                                        |                                    | 10/22/20                                                         | 021               |                                     |                                                                                                                                                                                                                                                                                                                                      |                                             |                              |             |  |  |  |
| Location:                                                                                                                                                                                                                                                                                                                                                                                                                                  |                                    | Lakeland High School<br>1630 Bogie Lk Road, White Lake. MI 48383 |                   |                                     |                                                                                                                                                                                                                                                                                                                                      |                                             |                              |             |  |  |  |
| Additional Insured:                                                                                                                                                                                                                                                                                                                                                                                                                        |                                    | City of W                                                        | hite Lake         |                                     |                                                                                                                                                                                                                                                                                                                                      |                                             |                              |             |  |  |  |
| Rain Date(s):                                                                                                                                                                                                                                                                                                                                                                                                                              |                                    |                                                                  |                   |                                     |                                                                                                                                                                                                                                                                                                                                      |                                             |                              |             |  |  |  |
| Type of Display:                                                                                                                                                                                                                                                                                                                                                                                                                           |                                    | Aerial Fir                                                       | reworks Display   |                                     |                                                                                                                                                                                                                                                                                                                                      |                                             |                              |             |  |  |  |
|                                                                                                                                                                                                                                                                                                                                                                                                                                            | ΓΙΓΙCATE HOL                       |                                                                  |                   |                                     | SHOULD ANY OF THE ABOVE DESCRIBED POLICIES BE CANCELLED BEFORE THE EXIPIRATION DATE THEREOF, THE ISSUING INSURER WILL ENDEAVOR TO MAIL 10 DAYS WRITTEN NOTICE TO THE CERTIFICATE HOLDER NAMED TO THE LEFT, BUT FAILURE TO DO SO SHALL IMPOSE NO OBLIGATION OR LIABILITY OF ANY KIND UPON THE INSURER, ITS AGENTS OR REPRESENTATIVES. |                                             |                              |             |  |  |  |